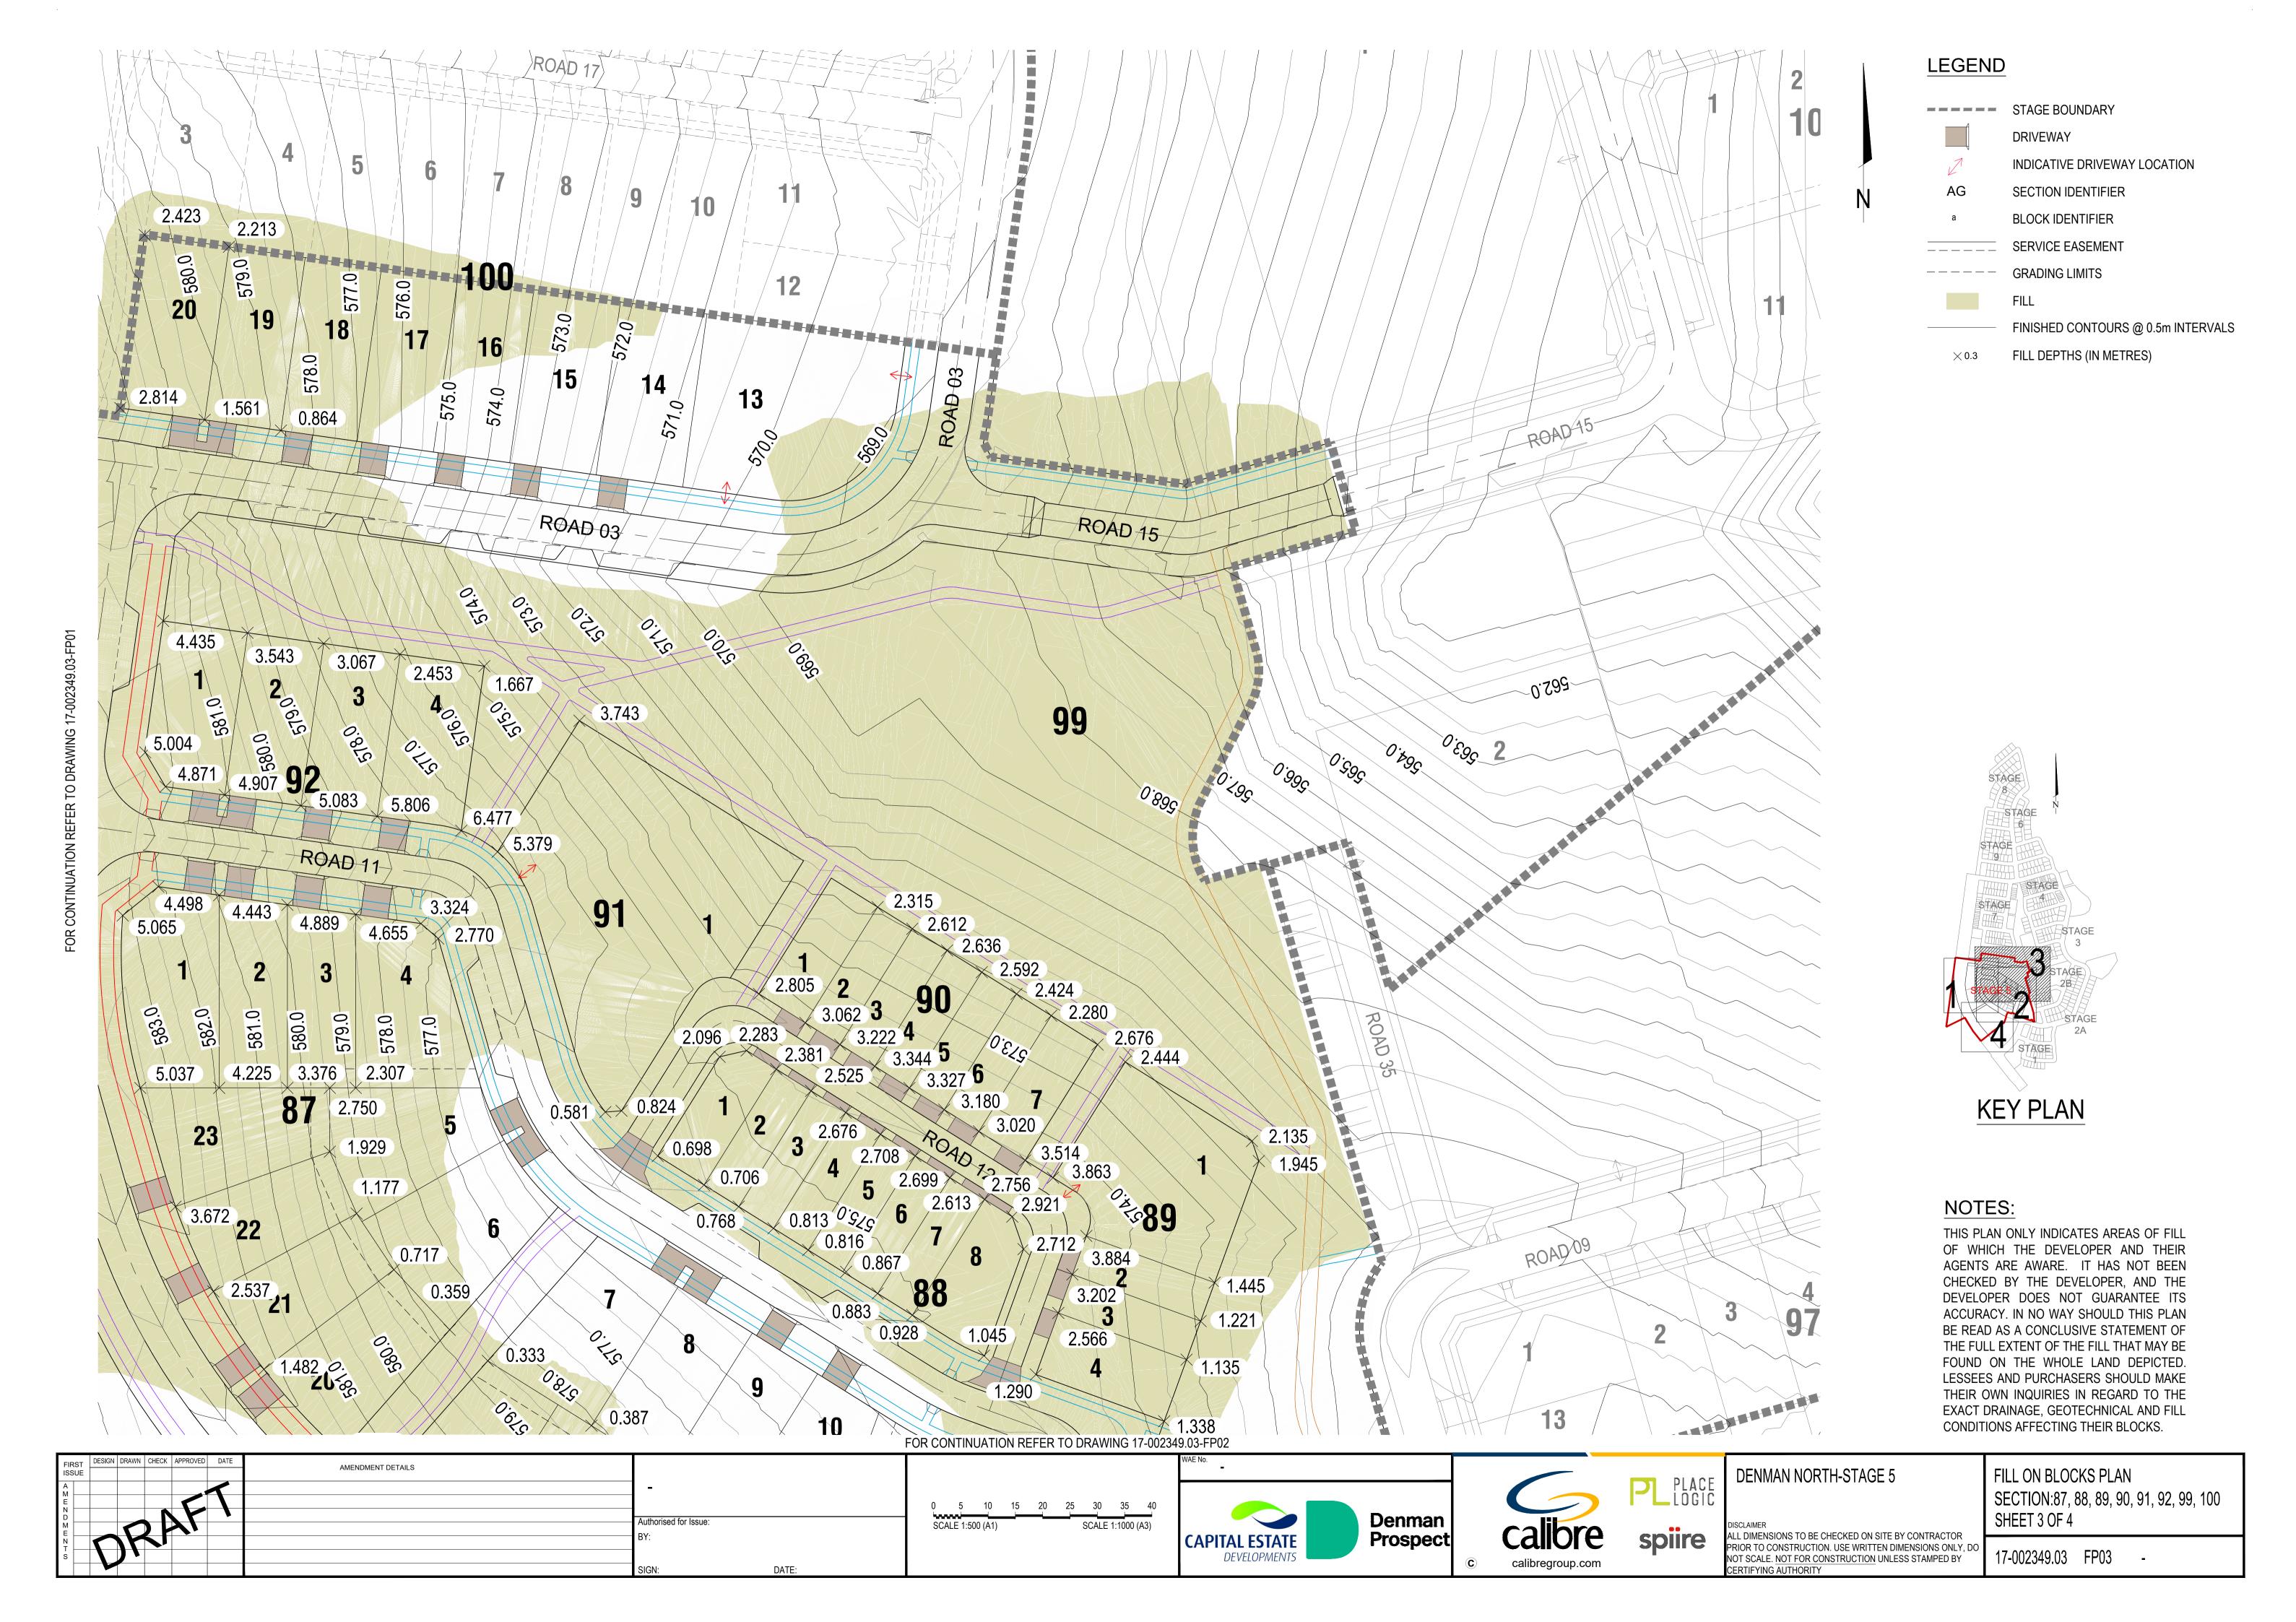

DRIVEWAY

SECTION IDENTIFIER

**BLOCK IDENTIFIER** 

SERVICE EASEMENT

 $\times$  0.3 FILL DEPTHS (IN METRES)

STAGE 8 STAGE

**KEY PLAN** 

THIS PLAN ONLY INDICATES AREAS OF FILL OF WHICH THE DEVELOPER AND THEIR AGENTS ARE AWARE. IT HAS NOT BEEN CHECKED BY THE DEVELOPER, AND THE DEVELOPER DOES NOT GUARANTEE ITS ACCURACY. IN NO WAY SHOULD THIS PLAN BE READ AS A CONCLUSIVE STATEMENT OF THE FULL EXTENT OF THE FILL THAT MAY BE FOUND ON THE WHOLE LAND DEPICTED. LESSEES AND PURCHASERS SHOULD MAKE THEIR OWN INQUIRIES IN REGARD TO THE EXACT DRAINAGE, GEOTECHNICAL AND FILL

CONDITIONS AFFECTING THEIR BLOCKS.

FILL ON BLOCKS PLAN

NOTES:

STAGE

INDICATIVE DRIVEWAY LOCATION

FINISHED CONTOURS @ 0.5m INTERVALS