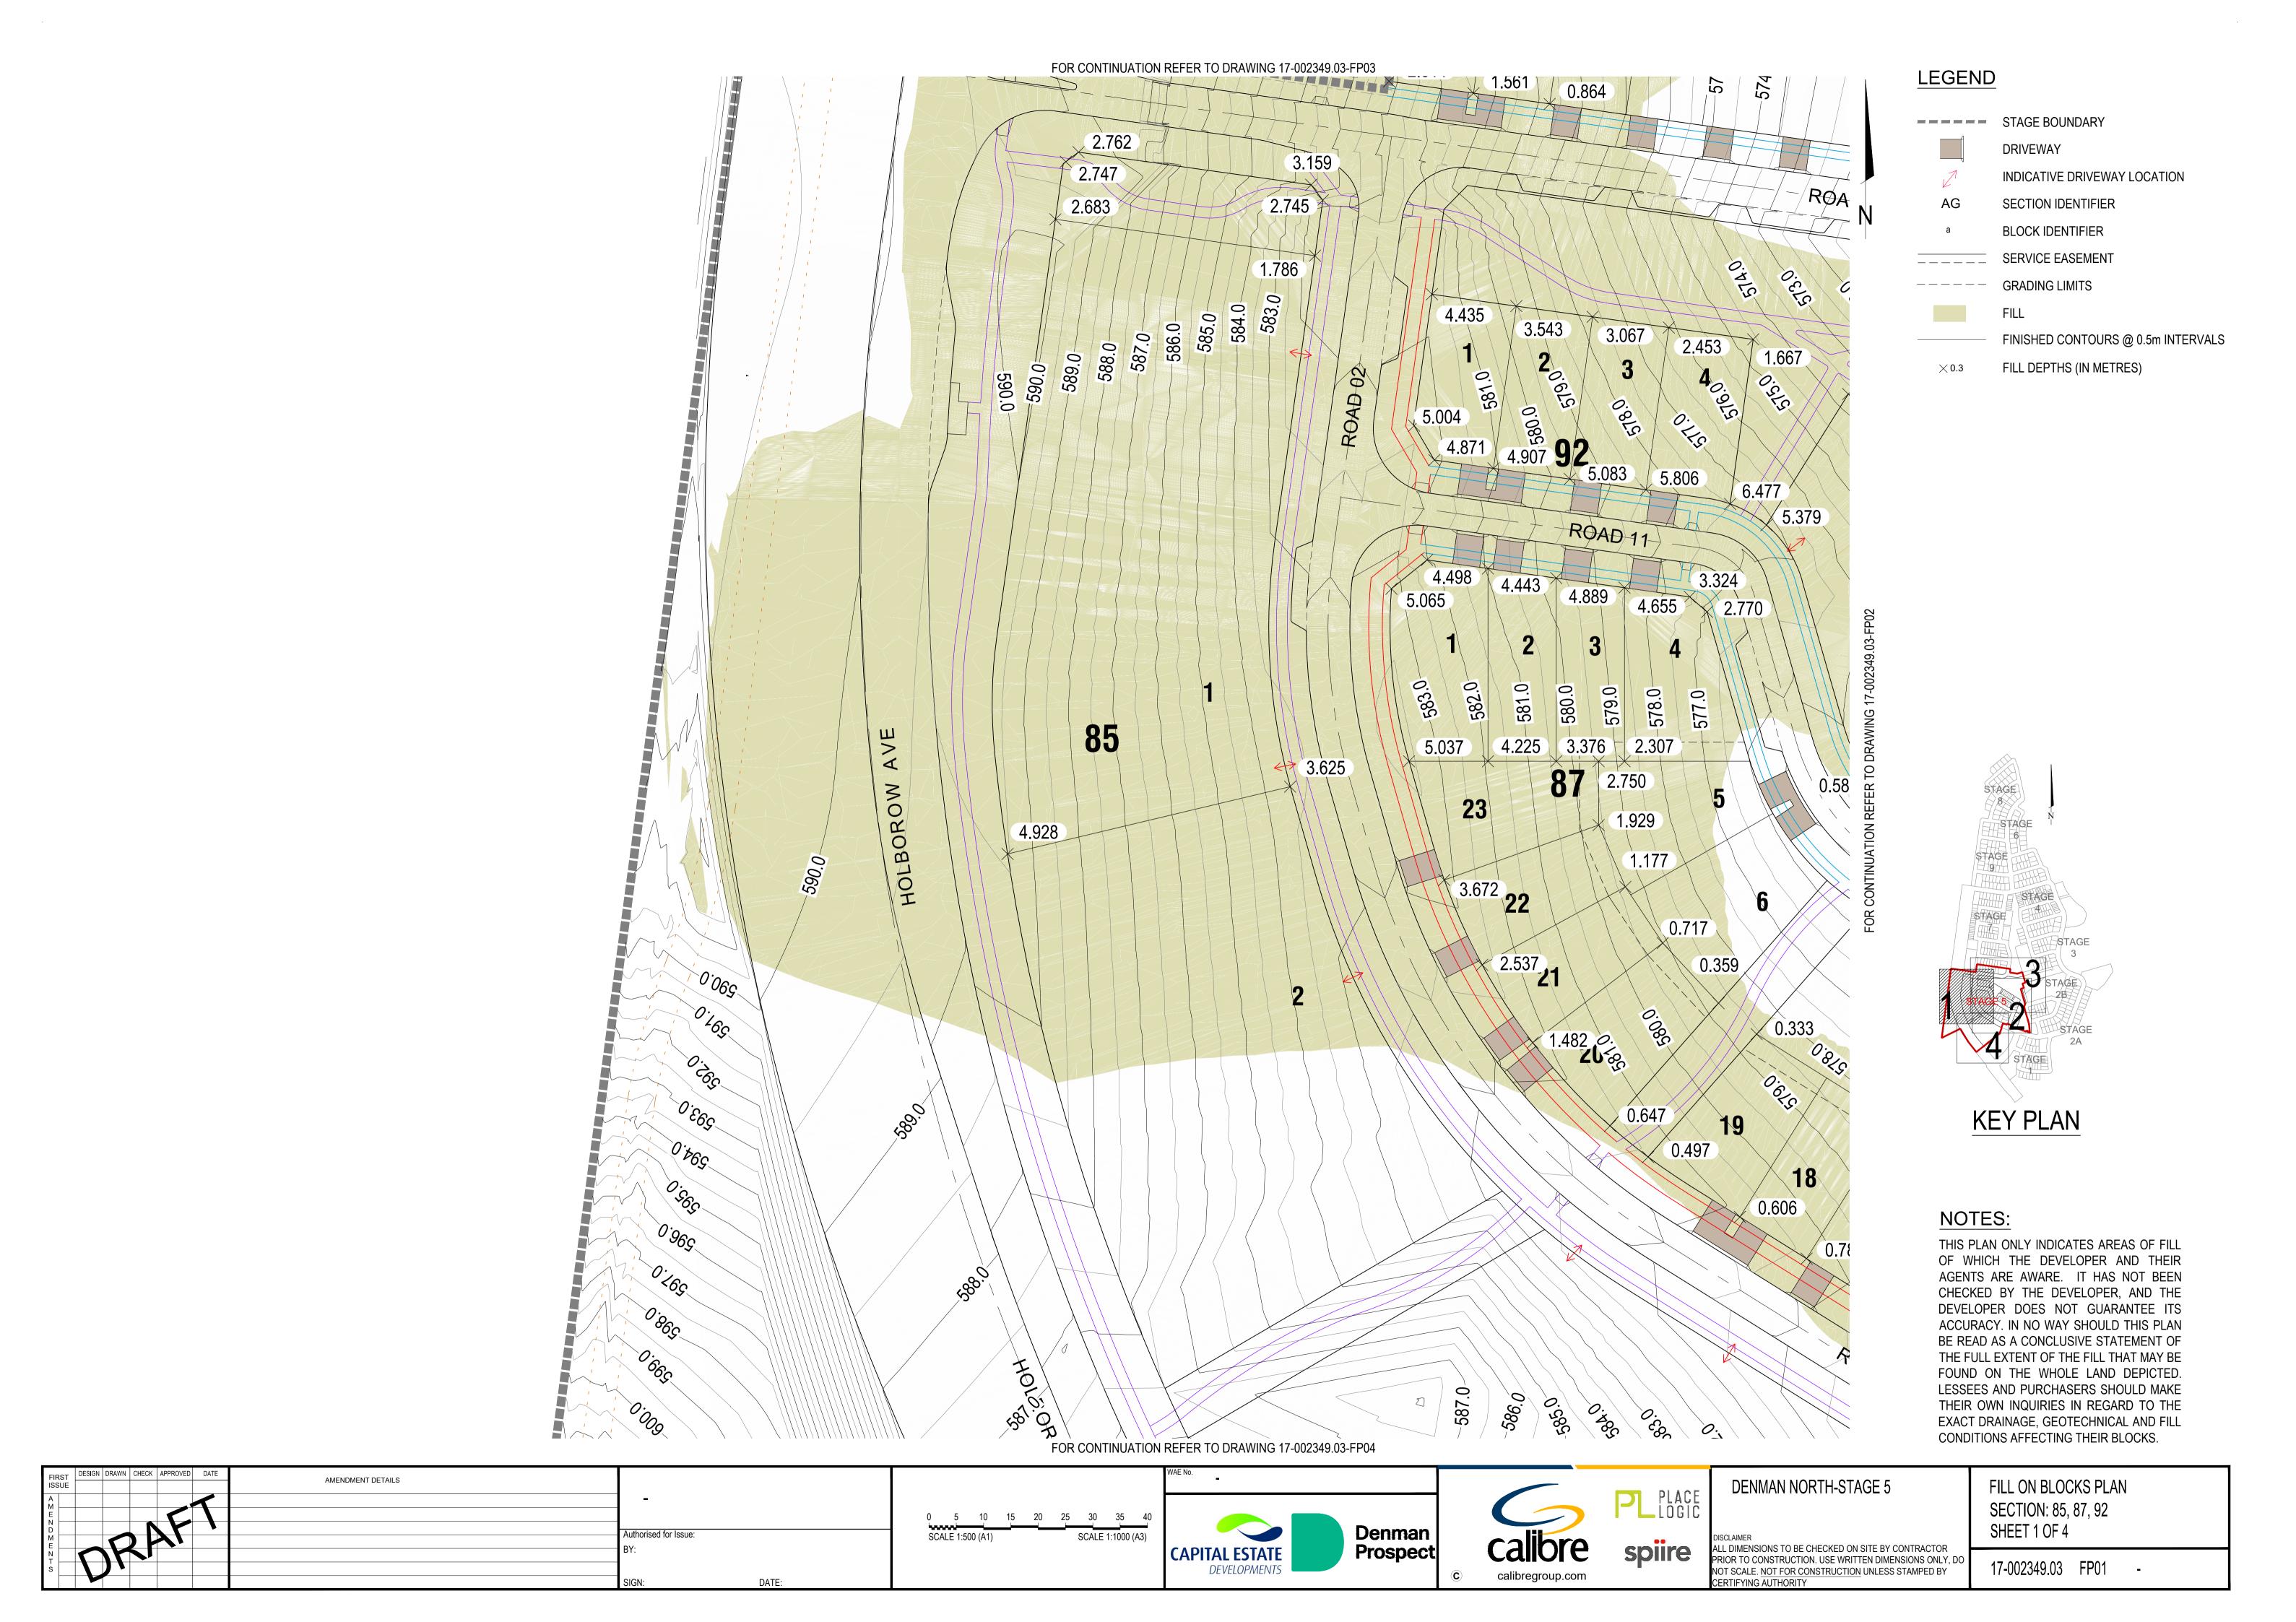

DRIVEWAY

SECTION IDENTIFIER

**BLOCK IDENTIFIER** 

SERVICE EASEMENT

 $\times$  0.3 FILL DEPTHS (IN METRES)

STAGE 8 STAGE

**KEY PLAN** 

THIS PLAN ONLY INDICATES AREAS OF FILL OF WHICH THE DEVELOPER AND THEIR AGENTS ARE AWARE. IT HAS NOT BEEN CHECKED BY THE DEVELOPER, AND THE DEVELOPER DOES NOT GUARANTEE ITS ACCURACY. IN NO WAY SHOULD THIS PLAN BE READ AS A CONCLUSIVE STATEMENT OF THE FULL EXTENT OF THE FILL THAT MAY BE FOUND ON THE WHOLE LAND DEPICTED. LESSEES AND PURCHASERS SHOULD MAKE THEIR OWN INQUIRIES IN REGARD TO THE EXACT DRAINAGE, GEOTECHNICAL AND FILL

CONDITIONS AFFECTING THEIR BLOCKS.

FILL ON BLOCKS PLAN

NOTES:

STAGE

INDICATIVE DRIVEWAY LOCATION

FINISHED CONTOURS @ 0.5m INTERVALS