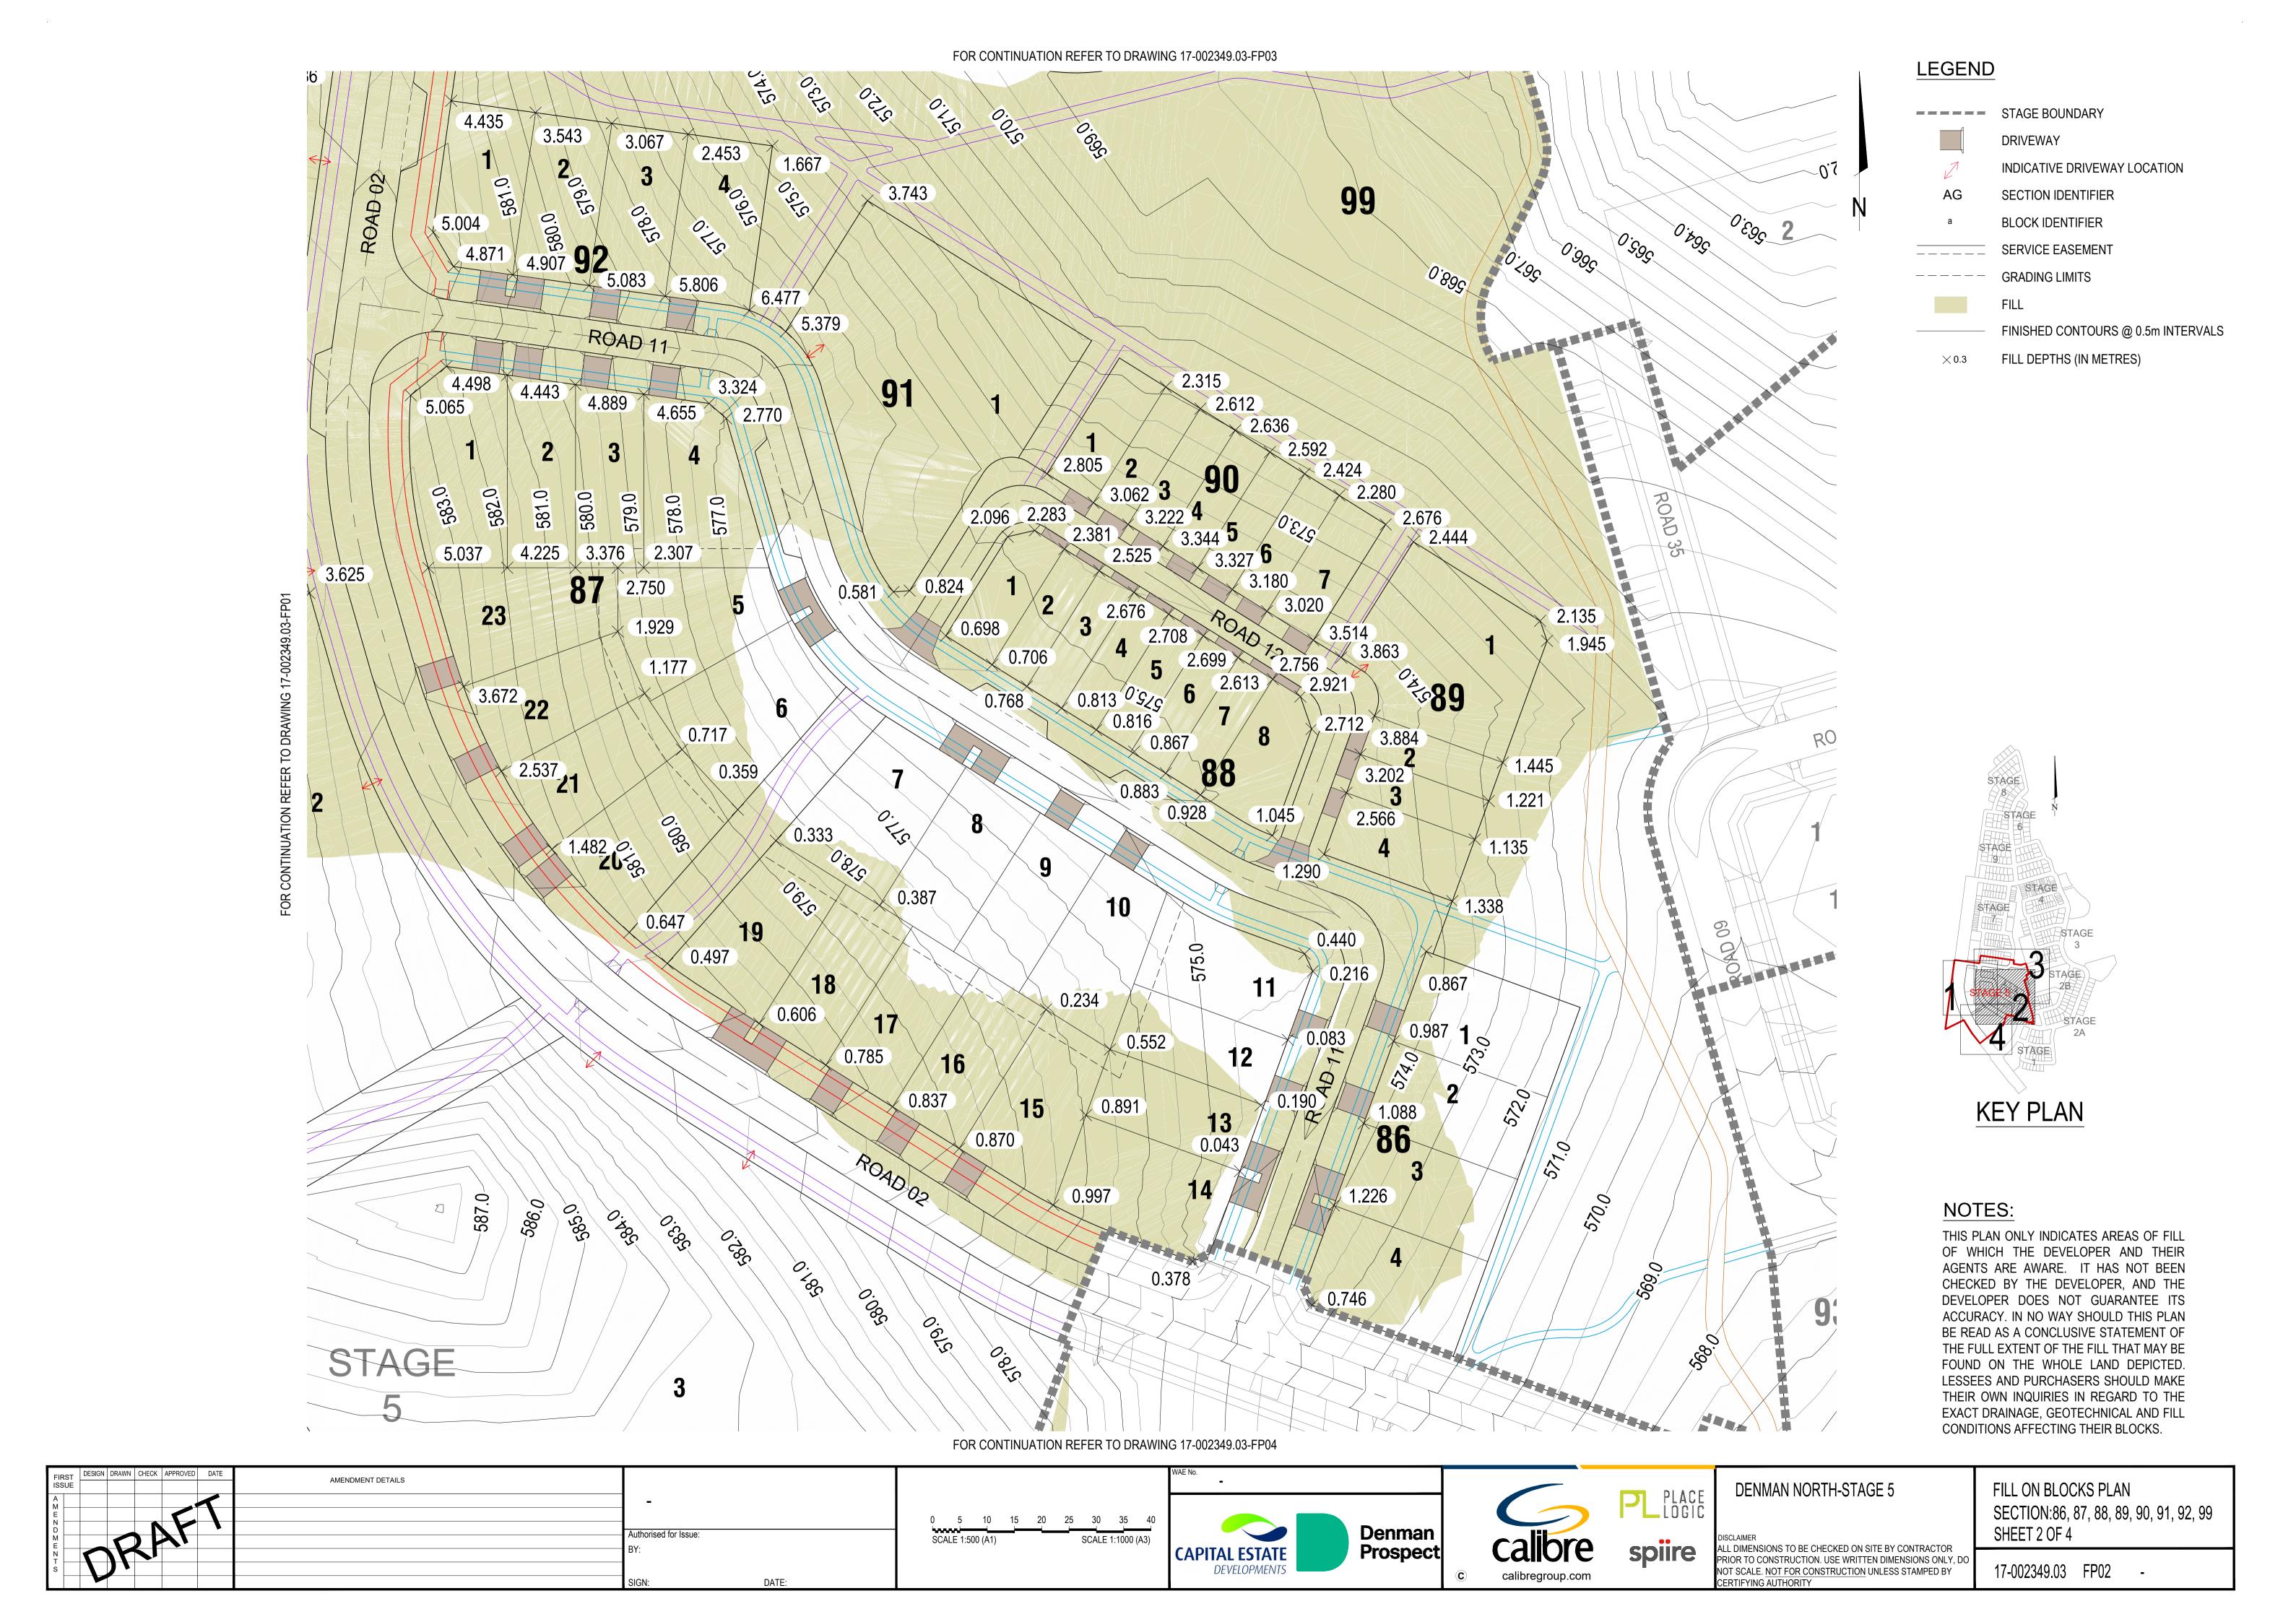

DRIVEWAY

SECTION IDENTIFIER

**BLOCK IDENTIFIER** 

SERVICE EASEMENT

 $\times$  0.3 FILL DEPTHS (IN METRES)

STAGE 8 STAGE

**KEY PLAN** 

THIS PLAN ONLY INDICATES AREAS OF FILL OF WHICH THE DEVELOPER AND THEIR AGENTS ARE AWARE. IT HAS NOT BEEN CHECKED BY THE DEVELOPER, AND THE DEVELOPER DOES NOT GUARANTEE ITS ACCURACY. IN NO WAY SHOULD THIS PLAN BE READ AS A CONCLUSIVE STATEMENT OF THE FULL EXTENT OF THE FILL THAT MAY BE FOUND ON THE WHOLE LAND DEPICTED. LESSEES AND PURCHASERS SHOULD MAKE THEIR OWN INQUIRIES IN REGARD TO THE EXACT DRAINAGE, GEOTECHNICAL AND FILL

CONDITIONS AFFECTING THEIR BLOCKS.

FILL ON BLOCKS PLAN

NOTES:

STAGE

INDICATIVE DRIVEWAY LOCATION

FINISHED CONTOURS @ 0.5m INTERVALS