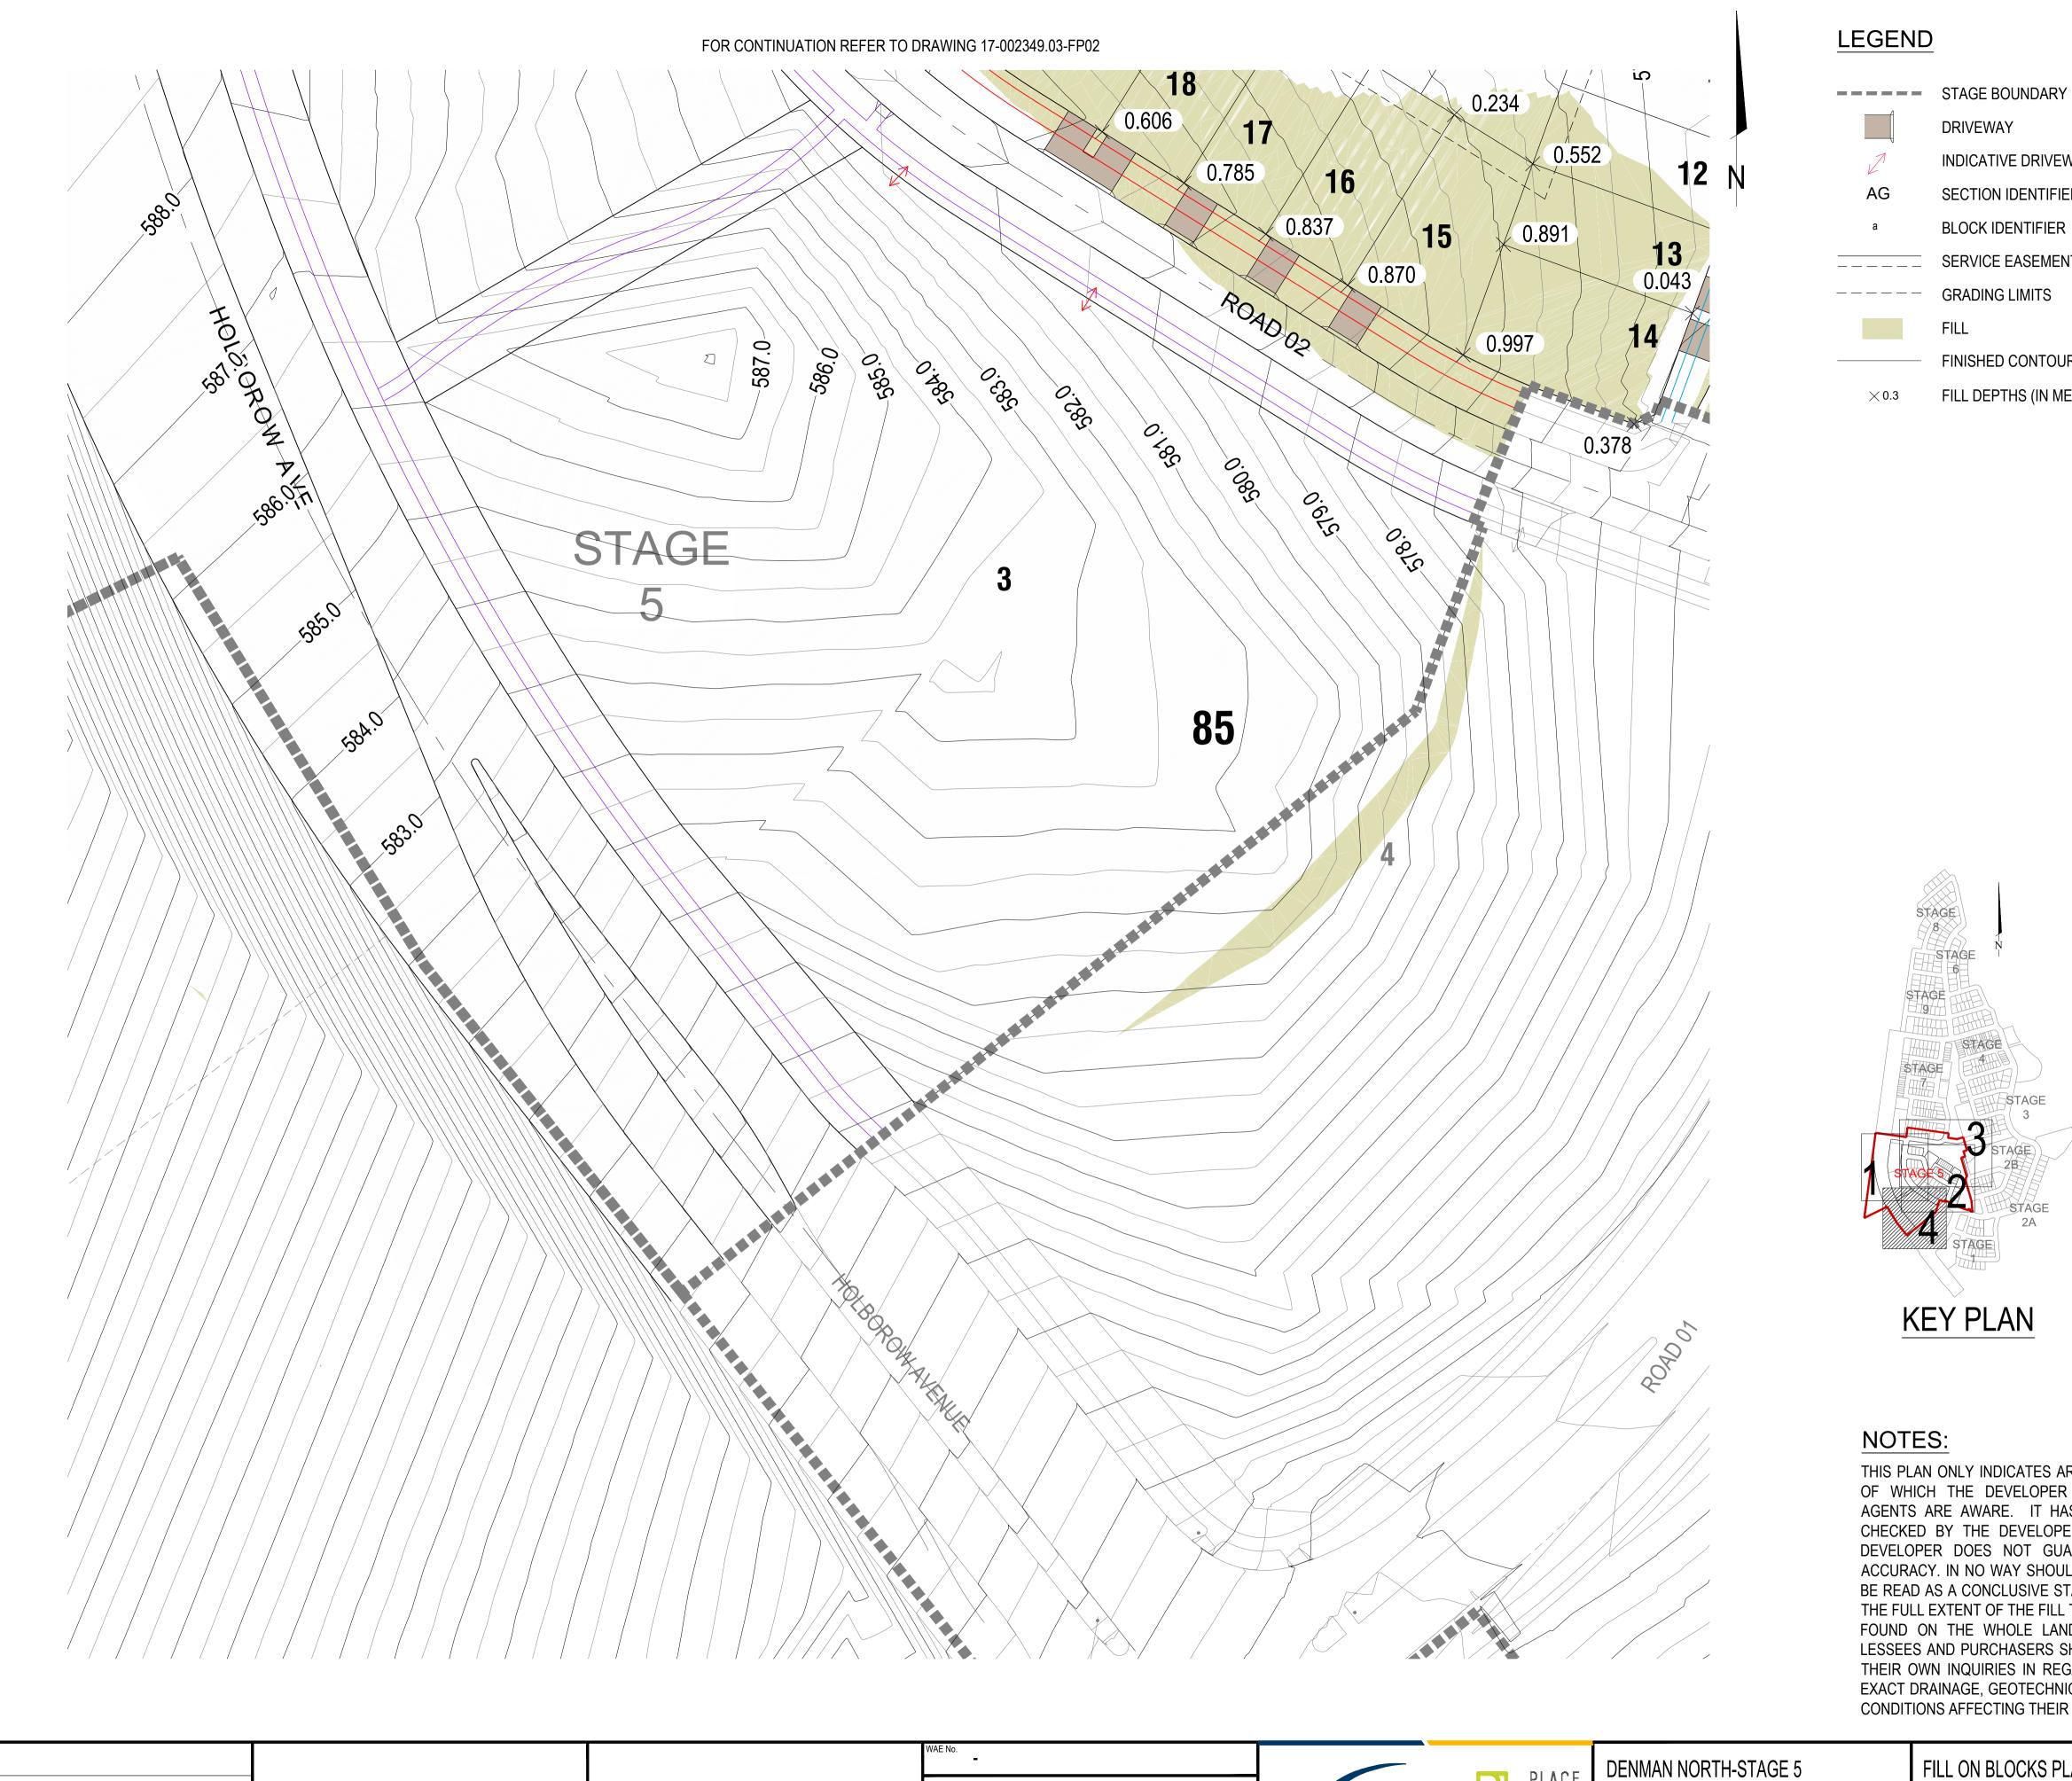

AMENDMENT DETAILS

Authorised for Issue:

SECTION: 85 0 5 10 15 20 25 30 35 40 Denman Prospect SHEET 4 OF 4 SCALE 1:1000 (A3) spiire L DIMENSIONS TO BE CHECKED ON SITE BY CONTRACTOR **CAPITAL ESTATE** PRIOR TO CONSTRUCTION. USE WRITTEN DIMENSIONS ONLY, DO NOT SCALE. NOT FOR CONSTRUCTION UNLESS STAMPED BY 17-002349.03 FP04 calibregroup.com CERTIFYING AUTHORITY

DRIVEWAY

SECTION IDENTIFIER

**BLOCK IDENTIFIER** 

SERVICE EASEMENT

 $\times$  0.3 FILL DEPTHS (IN METRES)

STAGE 8 STAGE

**KEY PLAN** 

THIS PLAN ONLY INDICATES AREAS OF FILL OF WHICH THE DEVELOPER AND THEIR AGENTS ARE AWARE. IT HAS NOT BEEN CHECKED BY THE DEVELOPER, AND THE DEVELOPER DOES NOT GUARANTEE ITS ACCURACY. IN NO WAY SHOULD THIS PLAN BE READ AS A CONCLUSIVE STATEMENT OF THE FULL EXTENT OF THE FILL THAT MAY BE FOUND ON THE WHOLE LAND DEPICTED. LESSEES AND PURCHASERS SHOULD MAKE THEIR OWN INQUIRIES IN REGARD TO THE EXACT DRAINAGE, GEOTECHNICAL AND FILL

CONDITIONS AFFECTING THEIR BLOCKS.

FILL ON BLOCKS PLAN

NOTES:

STAGE

INDICATIVE DRIVEWAY LOCATION

FINISHED CONTOURS @ 0.5m INTERVALS