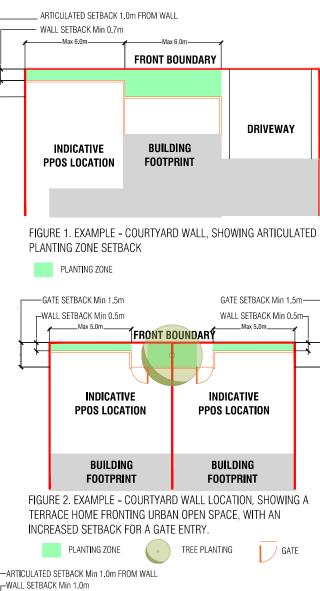

| MANDATORY SIDE BOUNDARY 2 - REFER<br>SINGLE DWELLING HOUSING<br>DEVELOPMENT CODE                                                                                                                                                                                                                                                                                                         | Þ                 | WATER METER ENCI<br>WATER METER CABI<br>WATER SD 3307-C                                                                             | LOSURE (2mx2m) OR                                                                                                                                                                                                                                                                                                                                                                                                               |
|------------------------------------------------------------------------------------------------------------------------------------------------------------------------------------------------------------------------------------------------------------------------------------------------------------------------------------------------------------------------------------------|-------------------|-------------------------------------------------------------------------------------------------------------------------------------|---------------------------------------------------------------------------------------------------------------------------------------------------------------------------------------------------------------------------------------------------------------------------------------------------------------------------------------------------------------------------------------------------------------------------------|
| MID SIZED BLOCK (500m <sup>2</sup> - 549m <sup>2</sup> ). R21                                                                                                                                                                                                                                                                                                                            | MS                | RETAINING WALL                                                                                                                      |                                                                                                                                                                                                                                                                                                                                                                                                                                 |
| OF THE SINGLE DWELLING HOUSING<br>DEVELOPMENT CODE APPLIES                                                                                                                                                                                                                                                                                                                               | (V <sup>1</sup> ) | RAISED PLATFORM                                                                                                                     |                                                                                                                                                                                                                                                                                                                                                                                                                                 |
| VISITOR PARKING CONTROL - provide all<br>visitor parking requirements as determined by<br>the PARKING AND VEHICULAR ACCESS<br>GENERAL CODE within the block<br>POTENTIALLY NOISE AFFECTED BLOCK                                                                                                                                                                                          | P<br>#            | FRONT FEN                                                                                                                           | CING AND COURTYARD CONTROLS                                                                                                                                                                                                                                                                                                                                                                                                     |
|                                                                                                                                                                                                                                                                                                                                                                                          | "<br>[////////    |                                                                                                                                     | LLS RULES FOR ALL BLOCKS (UNLESS NOMINATED OTHERWISE)                                                                                                                                                                                                                                                                                                                                                                           |
| NO BUILD ZONE<br>NO VEHICLE ACCESS PERMITTED                                                                                                                                                                                                                                                                                                                                             |                   |                                                                                                                                     |                                                                                                                                                                                                                                                                                                                                                                                                                                 |
| AS PER AS2890.1 FIG 3.1                                                                                                                                                                                                                                                                                                                                                                  |                   | are to comply with the                                                                                                              |                                                                                                                                                                                                                                                                                                                                                                                                                                 |
| INTEGRATED DEVELOPMENT PARCEL                                                                                                                                                                                                                                                                                                                                                            |                   | <ul> <li>Constructed only of b</li> <li>Maximum height of 1</li> </ul>                                                              | vrick, block or stonework, any of which may be combined with feature panels.<br>.5m                                                                                                                                                                                                                                                                                                                                             |
| ALTERNATIVE PPOS DELIVERY PERMITTED<br>-Principal Private Open Space permitted above<br>the garage. All other PPOS requirements apply as<br>per the relevant Territory Plan code                                                                                                                                                                                                         | $(\mathbb{P})$    | <ul> <li>0.7m minimum setba</li> <li>Where the length of v<br/>articulated planting zor</li> <li>a) Gate: A pedestrian g</li> </ul> | ck from the front boundary to facilitate a planting zone forward from the wall<br>wall exceeds 6m, it must be articulated by way of an increased setback for a gate and/or an                                                                                                                                                                                                                                                   |
| STREETLIGHT                                                                                                                                                                                                                                                                                                                                                                              | •**               |                                                                                                                                     |                                                                                                                                                                                                                                                                                                                                                                                                                                 |
| STREET TREE                                                                                                                                                                                                                                                                                                                                                                              | +                 |                                                                                                                                     | FRONT FENCES AND COURTYARD WALLS for nominated blocks addressing<br>Urban Open Spaces                                                                                                                                                                                                                                                                                                                                           |
| DRIVEWAY LOCATION (RESIDENTIAL)                                                                                                                                                                                                                                                                                                                                                          |                   |                                                                                                                                     | No fences permitted to nominated front boundary(s). Courtyard walls are permitted                                                                                                                                                                                                                                                                                                                                               |
| HEAVY DUTY DRIVEWAY LOCATION                                                                                                                                                                                                                                                                                                                                                             | 八                 |                                                                                                                                     | forward of the building zone and are to comply with the following:<br>- Constructed only of brick, block or stonework, any of which may be combined with                                                                                                                                                                                                                                                                        |
| INDICATIVE MULTI UNIT DRIVEWAY<br>LOCATION                                                                                                                                                                                                                                                                                                                                               | Z                 |                                                                                                                                     | feature panels.<br>- Maximum height of 1.8m.<br>- 0.5m minimum setback from the front boundary to facilitate a planting zone forward                                                                                                                                                                                                                                                                                            |
| INDICATIVE BUS STOP LOCATION                                                                                                                                                                                                                                                                                                                                                             |                   |                                                                                                                                     | from the wall<br>- Where the length of the wall exceeds 5m, it must be articulated by way of an increased                                                                                                                                                                                                                                                                                                                       |
| SUBSTATION                                                                                                                                                                                                                                                                                                                                                                               |                   |                                                                                                                                     | setback for a gate and/or articulated planting zone as follows:<br>a) Gate: a pedestrian gate entry must be setback a minimum 1.5m from front boundary.                                                                                                                                                                                                                                                                         |
| PATH (1.5 - 3.0m wide)                                                                                                                                                                                                                                                                                                                                                                   |                   |                                                                                                                                     | <li>b) Articulated Planting Zone: An additional increased setback from the wall, of a<br/>minimum of 1m.</li>                                                                                                                                                                                                                                                                                                                   |
| UTILITY MAINTENANCE ACCESS<br>EASEMENT<br>Block requires utility maintenance access<br>easement. Maintenance and emergency<br>access routes are required where sewerage<br>mains are located on leased land and buyers<br>must comply with the requirements of utility<br>providers law. Contact Icon Water on (02)<br>62483111 or talktous@iconwater.com.au for<br>further information. | <i>©</i>          |                                                                                                                                     | FRONT FENCES AND COURTYARD WALLS for nominated blocks fronting Open Spaces<br>Solid fences are not permitted. Courtyard walls are permitted forward of the building zone and are to comply with the following:<br>- Pedestrian access is mandatory and to be achieved by gates and/or pathway connections into the block.<br>- Constructed only of brick, block or stonework, any of which may be combined with feature panels. |
| BUILT FORM FEATURE<br>Building feature to address the corner of the road<br>and form a gateway feature into the Estate.                                                                                                                                                                                                                                                                  | +                 |                                                                                                                                     | - Maximum height of 1.8m.<br>- 1.0m minimum setback from the front boundary to facilitate a planting zone forward<br>from the wall<br>- Where the length of the wall exceeds 6m, it must be articulated by way of an increased                                                                                                                                                                                                  |
| KEY LOCATION FOR COMMERCIAL USE<br>Such as cafe adjacent to the central park. The<br>total limit of commercial GFA is 600m2, and a<br>Commercial GFA of Max. 200m2 per tenancy.                                                                                                                                                                                                          | •                 |                                                                                                                                     | <ul> <li>a) Gate: a pedestrian gate and/or articulated planting zone as follows:</li> <li>a) Gate: a pedestrian gate entry must be setback a minimum 2.0m from front boundary.</li> <li>b) Articulated Planting Zone: An additional increased setback from the wall, of a minimum of 1m.</li> </ul>                                                                                                                             |
| DOUBLE FRONTAGE BUILT FORM FEATURE                                                                                                                                                                                                                                                                                                                                                       |                   |                                                                                                                                     | NO FENCING PERMITTED                                                                                                                                                                                                                                                                                                                                                                                                            |
| Blocks nominated to provide building response to<br>both front boundaries via provision of habitable<br>rooms that overlook both front boundaries.                                                                                                                                                                                                                                       |                   | ~~~~                                                                                                                                | No fencing permitted to nominated front boundary. Landscape boundary treatment<br>only. Where multi unit site fronts open space, landscape treatment is to provide a<br>vehicular barrier.                                                                                                                                                                                                                                      |
| PEDESTRIAN ACCESS REQUIRED<br>All front boundaries nominated must provide<br>pedestrian access. Where multi unit site                                                                                                                                                                                                                                                                    | 0•                |                                                                                                                                     | COMMUNITY GARDEN FENCE CONTROL                                                                                                                                                                                                                                                                                                                                                                                                  |
| exceeds 10 dwellings multiple entries must be<br>provided.                                                                                                                                                                                                                                                                                                                               |                   |                                                                                                                                     | Pool type fence with rabbit proof chain link fence inlay. Maximum 1.5m height                                                                                                                                                                                                                                                                                                                                                   |
| BAL 12.5 BUILDING STANDARD TO AS 3959-2009                                                                                                                                                                                                                                                                                                                                               | •                 | <u>NOTES</u>                                                                                                                        |                                                                                                                                                                                                                                                                                                                                                                                                                                 |
| GARAGE OPENING CONTROL<br>Garage opening may exceed 50% of building<br>facade width. Upper Floor must provide<br>building articulation.                                                                                                                                                                                                                                                  | G                 | REFER TO DEPOSIT                                                                                                                    | TS, DIMENSIONS, AREAS AND NUMBERS ARE SUBJECT TO SURVEY.<br>ED PLANS FOR CONFIRMATION OF DETAILS.<br>TREET LIGHTS AND SUBSTATION LOCATIONS ARE INDICATIVE ONLY.                                                                                                                                                                                                                                                                 |