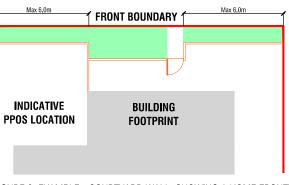

| MANDATORY SIDE BOUNDARY 2 - REFER<br>SINGLE DWELLING HOUSING<br>DEVELOPMENT CODE                                                                                                                                                                                                                                                                                                         | Þ                 | WATER METER ENCI<br>WATER METER CABI<br>WATER SD 3307-C                                                                             | LOSURE (2mx2m) OR                                                                                                                                                                                                                                                                                                                                                                                                               |
|------------------------------------------------------------------------------------------------------------------------------------------------------------------------------------------------------------------------------------------------------------------------------------------------------------------------------------------------------------------------------------------|-------------------|-------------------------------------------------------------------------------------------------------------------------------------|---------------------------------------------------------------------------------------------------------------------------------------------------------------------------------------------------------------------------------------------------------------------------------------------------------------------------------------------------------------------------------------------------------------------------------|
| MID SIZED BLOCK (500m <sup>2</sup> - 549m <sup>2</sup> ). R21                                                                                                                                                                                                                                                                                                                            | MS                | RETAINING WALL                                                                                                                      |                                                                                                                                                                                                                                                                                                                                                                                                                                 |
| OF THE SINGLE DWELLING HOUSING<br>DEVELOPMENT CODE APPLIES                                                                                                                                                                                                                                                                                                                               | (V <sup>1</sup> ) | RAISED PLATFORM                                                                                                                     |                                                                                                                                                                                                                                                                                                                                                                                                                                 |
| VISITOR PARKING CONTROL - provide all<br>visitor parking requirements as determined by<br>the PARKING AND VEHICULAR ACCESS<br>GENERAL CODE within the block<br>POTENTIALLY NOISE AFFECTED BLOCK                                                                                                                                                                                          | P<br>#            | FRONT FEN                                                                                                                           | CING AND COURTYARD CONTROLS                                                                                                                                                                                                                                                                                                                                                                                                     |
|                                                                                                                                                                                                                                                                                                                                                                                          | "<br>[////////    |                                                                                                                                     | LLS RULES FOR ALL BLOCKS (UNLESS NOMINATED OTHERWISE)                                                                                                                                                                                                                                                                                                                                                                           |
| NO BUILD ZONE<br>NO VEHICLE ACCESS PERMITTED                                                                                                                                                                                                                                                                                                                                             |                   |                                                                                                                                     |                                                                                                                                                                                                                                                                                                                                                                                                                                 |
| AS PER AS2890.1 FIG 3.1                                                                                                                                                                                                                                                                                                                                                                  |                   | are to comply with the                                                                                                              |                                                                                                                                                                                                                                                                                                                                                                                                                                 |
| INTEGRATED DEVELOPMENT PARCEL                                                                                                                                                                                                                                                                                                                                                            |                   | <ul> <li>Constructed only of b</li> <li>Maximum height of 1</li> </ul>                                                              | vrick, block or stonework, any of which may be combined with feature panels.<br>.5m                                                                                                                                                                                                                                                                                                                                             |
| ALTERNATIVE PPOS DELIVERY PERMITTED<br>-Principal Private Open Space permitted above<br>the garage. All other PPOS requirements apply as<br>per the relevant Territory Plan code                                                                                                                                                                                                         | $(\mathbb{P})$    | <ul> <li>0.7m minimum setba</li> <li>Where the length of v<br/>articulated planting zor</li> <li>a) Gate: A pedestrian g</li> </ul> | ck from the front boundary to facilitate a planting zone forward from the wall<br>wall exceeds 6m, it must be articulated by way of an increased setback for a gate and/or an                                                                                                                                                                                                                                                   |
| STREETLIGHT                                                                                                                                                                                                                                                                                                                                                                              | •**               |                                                                                                                                     |                                                                                                                                                                                                                                                                                                                                                                                                                                 |
| STREET TREE                                                                                                                                                                                                                                                                                                                                                                              | +                 |                                                                                                                                     | FRONT FENCES AND COURTYARD WALLS for nominated blocks addressing<br>Urban Open Spaces                                                                                                                                                                                                                                                                                                                                           |
| DRIVEWAY LOCATION (RESIDENTIAL)                                                                                                                                                                                                                                                                                                                                                          |                   |                                                                                                                                     | No fences permitted to nominated front boundary(s). Courtyard walls are permitted                                                                                                                                                                                                                                                                                                                                               |
| HEAVY DUTY DRIVEWAY LOCATION                                                                                                                                                                                                                                                                                                                                                             | 八                 |                                                                                                                                     | forward of the building zone and are to comply with the following:<br>- Constructed only of brick, block or stonework, any of which may be combined with                                                                                                                                                                                                                                                                        |
| INDICATIVE MULTI UNIT DRIVEWAY<br>LOCATION                                                                                                                                                                                                                                                                                                                                               | Z                 |                                                                                                                                     | feature panels.<br>- Maximum height of 1.8m.<br>- 0.5m minimum setback from the front boundary to facilitate a planting zone forward                                                                                                                                                                                                                                                                                            |
| INDICATIVE BUS STOP LOCATION                                                                                                                                                                                                                                                                                                                                                             |                   |                                                                                                                                     | from the wall<br>- Where the length of the wall exceeds 5m, it must be articulated by way of an increased                                                                                                                                                                                                                                                                                                                       |
| SUBSTATION                                                                                                                                                                                                                                                                                                                                                                               |                   |                                                                                                                                     | setback for a gate and/or articulated planting zone as follows:<br>a) Gate: a pedestrian gate entry must be setback a minimum 1.5m from front boundary.                                                                                                                                                                                                                                                                         |
| PATH (1.5 - 3.0m wide)                                                                                                                                                                                                                                                                                                                                                                   |                   |                                                                                                                                     | <li>b) Articulated Planting Zone: An additional increased setback from the wall, of a<br/>minimum of 1m.</li>                                                                                                                                                                                                                                                                                                                   |
| UTILITY MAINTENANCE ACCESS<br>EASEMENT<br>Block requires utility maintenance access<br>easement. Maintenance and emergency<br>access routes are required where sewerage<br>mains are located on leased land and buyers<br>must comply with the requirements of utility<br>providers law. Contact Icon Water on (02)<br>62483111 or talktous@iconwater.com.au for<br>further information. | <i>©</i>          |                                                                                                                                     | FRONT FENCES AND COURTYARD WALLS for nominated blocks fronting Open Spaces<br>Solid fences are not permitted. Courtyard walls are permitted forward of the building zone and are to comply with the following:<br>- Pedestrian access is mandatory and to be achieved by gates and/or pathway connections into the block.<br>- Constructed only of brick, block or stonework, any of which may be combined with feature panels. |
| BUILT FORM FEATURE<br>Building feature to address the corner of the road<br>and form a gateway feature into the Estate.                                                                                                                                                                                                                                                                  | +                 |                                                                                                                                     | - Maximum height of 1.8m.<br>- 1.0m minimum setback from the front boundary to facilitate a planting zone forward<br>from the wall<br>- Where the length of the wall exceeds 6m, it must be articulated by way of an increased                                                                                                                                                                                                  |
| KEY LOCATION FOR COMMERCIAL USE<br>Such as cafe adjacent to the central park. The<br>total limit of commercial GFA is 600m2, and a<br>Commercial GFA of Max. 200m2 per tenancy.                                                                                                                                                                                                          | •                 |                                                                                                                                     | <ul> <li>a) Gate: a pedestrian gate and/or articulated planting zone as follows:</li> <li>a) Gate: a pedestrian gate entry must be setback a minimum 2.0m from front boundary.</li> <li>b) Articulated Planting Zone: An additional increased setback from the wall, of a minimum of 1m.</li> </ul>                                                                                                                             |
| DOUBLE FRONTAGE BUILT FORM FEATURE                                                                                                                                                                                                                                                                                                                                                       |                   |                                                                                                                                     | NO FENCING PERMITTED                                                                                                                                                                                                                                                                                                                                                                                                            |
| Blocks nominated to provide building response to<br>both front boundaries via provision of habitable<br>rooms that overlook both front boundaries.                                                                                                                                                                                                                                       |                   | ~~~~                                                                                                                                | No fencing permitted to nominated front boundary. Landscape boundary treatment<br>only. Where multi unit site fronts open space, landscape treatment is to provide a<br>vehicular barrier.                                                                                                                                                                                                                                      |
| PEDESTRIAN ACCESS REQUIRED<br>All front boundaries nominated must provide<br>pedestrian access. Where multi unit site                                                                                                                                                                                                                                                                    | 0•                |                                                                                                                                     | COMMUNITY GARDEN FENCE CONTROL                                                                                                                                                                                                                                                                                                                                                                                                  |
| exceeds 10 dwellings multiple entries must be<br>provided.                                                                                                                                                                                                                                                                                                                               |                   |                                                                                                                                     | Pool type fence with rabbit proof chain link fence inlay. Maximum 1.5m height                                                                                                                                                                                                                                                                                                                                                   |
| BAL 12.5 BUILDING STANDARD TO AS 3959-2009                                                                                                                                                                                                                                                                                                                                               | •                 | <u>NOTES</u>                                                                                                                        |                                                                                                                                                                                                                                                                                                                                                                                                                                 |
| GARAGE OPENING CONTROL<br>Garage opening may exceed 50% of building<br>facade width. Upper Floor must provide<br>building articulation.                                                                                                                                                                                                                                                  | G                 | REFER TO DEPOSIT                                                                                                                    | TS, DIMENSIONS, AREAS AND NUMBERS ARE SUBJECT TO SURVEY.<br>ED PLANS FOR CONFIRMATION OF DETAILS.<br>TREET LIGHTS AND SUBSTATION LOCATIONS ARE INDICATIVE ONLY.                                                                                                                                                                                                                                                                 |

|   | FIGUR<br>PLANT |
|---|----------------|
|   |                |
| • |                |
|   | 1              |

FIGURE 3. EXAMPLE - COURTYARD WALL, SHOWING A HOME FRONTING OPEN SPACE, WITH AN ARTICULATED GATE ENTRY AND PLANTING ZONE.