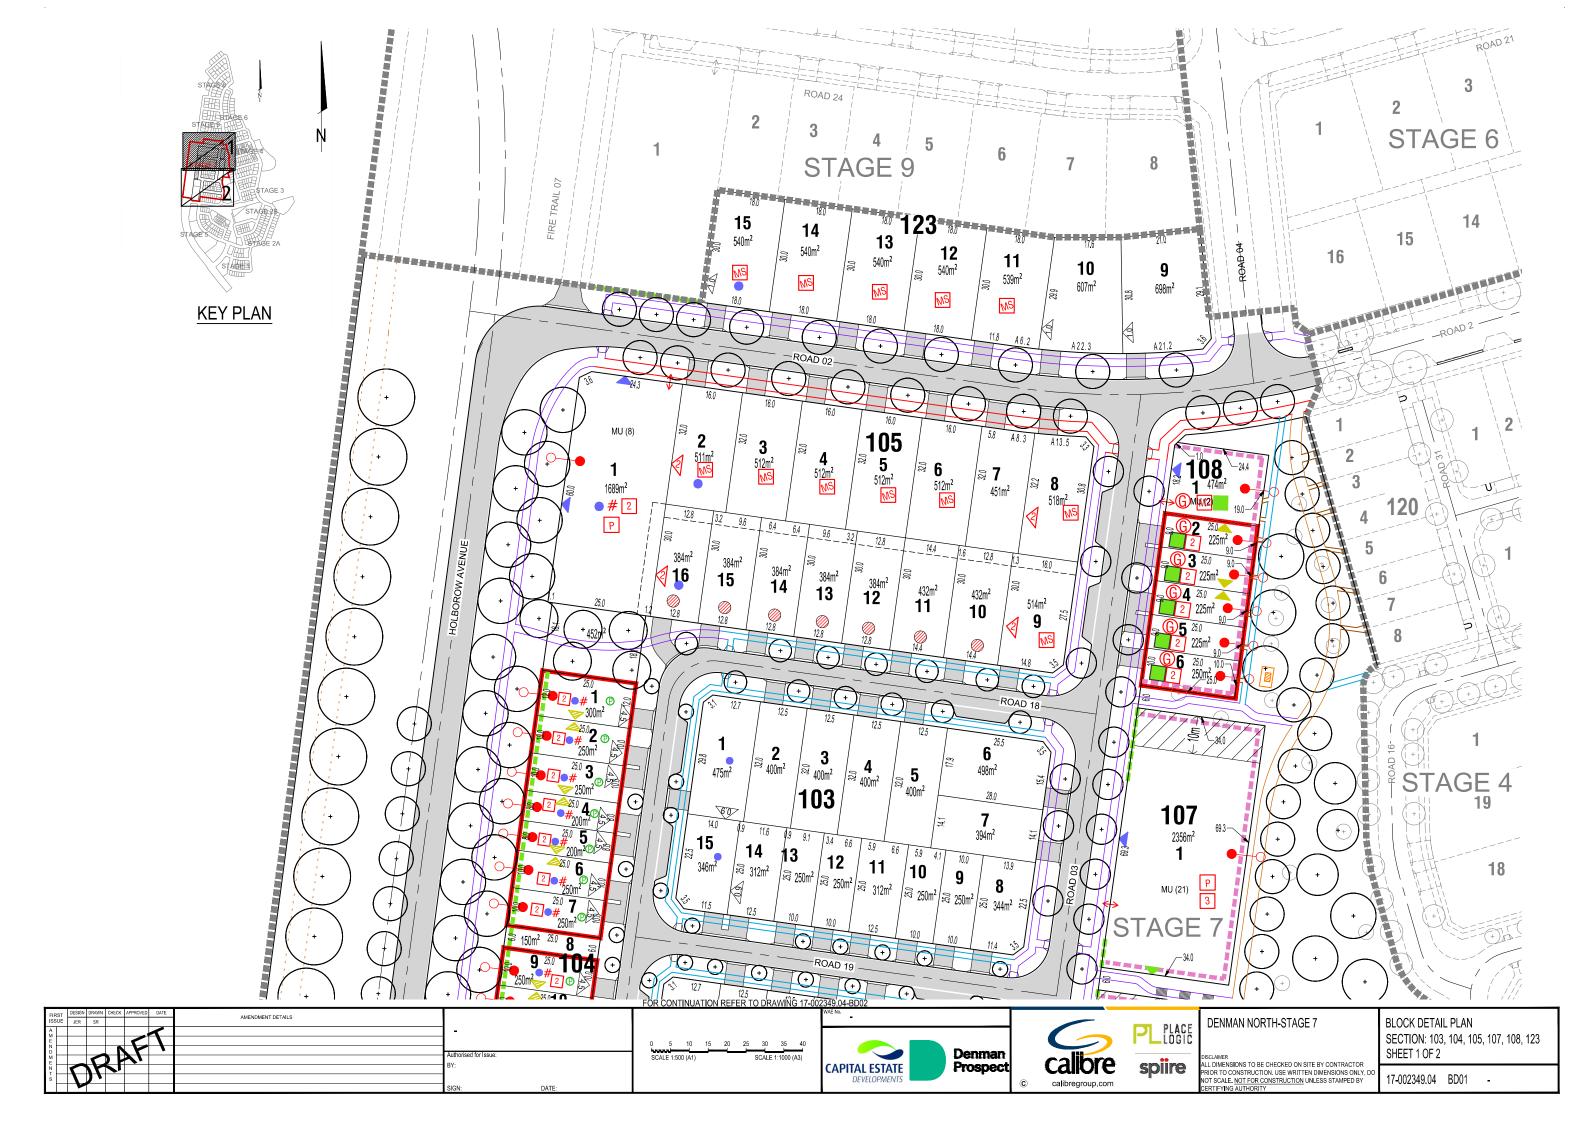

## LEGEND

| STAGE BOUNDARY                                                                                                                                                                                                                                                                                            |                        |
|-----------------------------------------------------------------------------------------------------------------------------------------------------------------------------------------------------------------------------------------------------------------------------------------------------------|------------------------|
| BLOCK SECTION AND IDENTIFIER                                                                                                                                                                                                                                                                              | BA a                   |
| BLOCK AREA / BOUNDARY LENGTH                                                                                                                                                                                                                                                                              | 400m <sup>2</sup> 4.54 |
| 3.5m COMBINED EASEMENT<br>(Sewer and Stormwater)                                                                                                                                                                                                                                                          |                        |
| MANDATORY SIDE BOUNDARY 2 GARAGE LOC                                                                                                                                                                                                                                                                      | ATION                  |
| MINIMUM 0.0m SETBACK -<br>GARAGE/CARPORT ONLY - side boundary<br>setbacks apply for a maximum wall length of<br>8m                                                                                                                                                                                        |                        |
| MINIMUM 0.9m SETBACK -<br>GARAGE/CARPORT ONLY - The maximum<br>wall length of 8m                                                                                                                                                                                                                          | <u>_0.9</u> _          |
| MINIMUM 1.0m SETBACK -<br>GARAGE/CARPORT ONLY - The maximum<br>wall length of 8m                                                                                                                                                                                                                          | <u>_10</u> _           |
| MINIMUM 4.5m SETBACK - GARAGE ONLY                                                                                                                                                                                                                                                                        | 4.5                    |
| BUILT FORM SETBACKS                                                                                                                                                                                                                                                                                       |                        |
| MINIMUM SETBACK 4m - ALL FLOORS                                                                                                                                                                                                                                                                           |                        |
| MINIMUM SETBACK 1.5m (UPPER FLOOR<br>LEVEL ONLY) - side boundary setbacks apply<br>to the upper floor level to the nominated<br>boundary within the Primary Building Zone only<br>- Unscreened element for upper floor walls at<br>nominated setbacks apply as per the relevant<br>Territory Plan code    |                        |
| MINIMUM 0.0m SETBACK - ALL FLOORS<br>- Setbacks apply to all floor levels to the<br>nominated boundary within the Primary<br>Building Zone only<br>- Unscreened element for walls at nominated<br>setbacks apply as per the relevant Territory<br>Plan code                                               |                        |
| MINIMUM 1.0m SETBACK - UPPER FLOOR<br>LEVEL ONLY<br>- Side boundary setbacks apply to the upper<br>floor level to the nominated boundary within the<br>Primary Building Zone only<br>- Unscreened element for upper floor walls at<br>nominated setbacks apply as per the relevant<br>Territory Plan code |                        |
| MINIMUM 1.5m SETBACK - ALL FLOORS<br>- Side boundary setbacks apply to all floor<br>levels to the nominated boundary within the<br>Primary Building Zone only.<br>- Unscreened element for upper floor walls at<br>nominated setbacks apply as per the relevant<br>Territory Plan code                    |                        |
| MINIMUM 3.0m SETBACK - ALL FLOORS                                                                                                                                                                                                                                                                         |                        |
|                                                                                                                                                                                                                                                                                                           |                        |
| MANDATORY MINIMUM 2 STOREYS                                                                                                                                                                                                                                                                               | 2                      |
| MANDATORY 3 STOREYS                                                                                                                                                                                                                                                                                       | 3                      |
| MAXIMUM 2 STOREYS                                                                                                                                                                                                                                                                                         | M2                     |
| MAXIMUM 3 STOREYS                                                                                                                                                                                                                                                                                         | М3                     |
| MAXIMUM 4 STOREYS                                                                                                                                                                                                                                                                                         | M4                     |
| MANDATORY SURVEILLANCE BLOCK                                                                                                                                                                                                                                                                              | S                      |

| MANDATORY SIDE BOUNDARY 2 - REFER<br>SINGLE DWELLING HOUSING<br>DEVELOPMENT CODE                                                                                                                                                                                                                                                                                                         | Þ                 | WATER METER ENCI<br>WATER METER CABI<br>WATER SD 3307-C                                                                             | LOSURE (2mx2m) OR                                                                                                                                                                                                                                                                                                                                                                                                               |
|------------------------------------------------------------------------------------------------------------------------------------------------------------------------------------------------------------------------------------------------------------------------------------------------------------------------------------------------------------------------------------------|-------------------|-------------------------------------------------------------------------------------------------------------------------------------|---------------------------------------------------------------------------------------------------------------------------------------------------------------------------------------------------------------------------------------------------------------------------------------------------------------------------------------------------------------------------------------------------------------------------------|
| MID SIZED BLOCK (500m <sup>2</sup> - 549m <sup>2</sup> ). R21                                                                                                                                                                                                                                                                                                                            | MS                | RETAINING WALL                                                                                                                      |                                                                                                                                                                                                                                                                                                                                                                                                                                 |
| OF THE SINGLE DWELLING HOUSING<br>DEVELOPMENT CODE APPLIES                                                                                                                                                                                                                                                                                                                               | (V <sup>1</sup> ) | RAISED PLATFORM                                                                                                                     |                                                                                                                                                                                                                                                                                                                                                                                                                                 |
| VISITOR PARKING CONTROL - provide all<br>visitor parking requirements as determined by<br>the PARKING AND VEHICULAR ACCESS<br>GENERAL CODE within the block<br>POTENTIALLY NOISE AFFECTED BLOCK                                                                                                                                                                                          | P<br>#            | FRONT FEN                                                                                                                           | CING AND COURTYARD CONTROLS                                                                                                                                                                                                                                                                                                                                                                                                     |
|                                                                                                                                                                                                                                                                                                                                                                                          | "<br>[////////    |                                                                                                                                     | LLS RULES FOR ALL BLOCKS (UNLESS NOMINATED OTHERWISE)                                                                                                                                                                                                                                                                                                                                                                           |
| NO BUILD ZONE<br>NO VEHICLE ACCESS PERMITTED                                                                                                                                                                                                                                                                                                                                             |                   |                                                                                                                                     |                                                                                                                                                                                                                                                                                                                                                                                                                                 |
| AS PER AS2890.1 FIG 3.1                                                                                                                                                                                                                                                                                                                                                                  |                   | are to comply with the                                                                                                              |                                                                                                                                                                                                                                                                                                                                                                                                                                 |
| INTEGRATED DEVELOPMENT PARCEL                                                                                                                                                                                                                                                                                                                                                            |                   | <ul> <li>Constructed only of b</li> <li>Maximum height of 1</li> </ul>                                                              | vrick, block or stonework, any of which may be combined with feature panels.<br>.5m                                                                                                                                                                                                                                                                                                                                             |
| ALTERNATIVE PPOS DELIVERY PERMITTED<br>-Principal Private Open Space permitted above<br>the garage. All other PPOS requirements apply as<br>per the relevant Territory Plan code                                                                                                                                                                                                         | $(\mathbb{P})$    | <ul> <li>0.7m minimum setba</li> <li>Where the length of v<br/>articulated planting zor</li> <li>a) Gate: A pedestrian g</li> </ul> | ck from the front boundary to facilitate a planting zone forward from the wall<br>wall exceeds 6m, it must be articulated by way of an increased setback for a gate and/or an                                                                                                                                                                                                                                                   |
| STREETLIGHT                                                                                                                                                                                                                                                                                                                                                                              | •**               |                                                                                                                                     |                                                                                                                                                                                                                                                                                                                                                                                                                                 |
| STREET TREE                                                                                                                                                                                                                                                                                                                                                                              | +                 |                                                                                                                                     | FRONT FENCES AND COURTYARD WALLS for nominated blocks addressing<br>Urban Open Spaces                                                                                                                                                                                                                                                                                                                                           |
| DRIVEWAY LOCATION (RESIDENTIAL)                                                                                                                                                                                                                                                                                                                                                          |                   |                                                                                                                                     | No fences permitted to nominated front boundary(s). Courtyard walls are permitted                                                                                                                                                                                                                                                                                                                                               |
| HEAVY DUTY DRIVEWAY LOCATION                                                                                                                                                                                                                                                                                                                                                             | 八                 |                                                                                                                                     | forward of the building zone and are to comply with the following:<br>- Constructed only of brick, block or stonework, any of which may be combined with                                                                                                                                                                                                                                                                        |
| INDICATIVE MULTI UNIT DRIVEWAY<br>LOCATION                                                                                                                                                                                                                                                                                                                                               | Z                 |                                                                                                                                     | feature panels.<br>- Maximum height of 1.8m.<br>- 0.5m minimum setback from the front boundary to facilitate a planting zone forward                                                                                                                                                                                                                                                                                            |
| INDICATIVE BUS STOP LOCATION                                                                                                                                                                                                                                                                                                                                                             |                   |                                                                                                                                     | from the wall<br>- Where the length of the wall exceeds 5m, it must be articulated by way of an increased                                                                                                                                                                                                                                                                                                                       |
| SUBSTATION                                                                                                                                                                                                                                                                                                                                                                               |                   |                                                                                                                                     | setback for a gate and/or articulated planting zone as follows:<br>a) Gate: a pedestrian gate entry must be setback a minimum 1.5m from front boundary.                                                                                                                                                                                                                                                                         |
| PATH (1.5 - 3.0m wide)                                                                                                                                                                                                                                                                                                                                                                   |                   |                                                                                                                                     | <li>b) Articulated Planting Zone: An additional increased setback from the wall, of a<br/>minimum of 1m.</li>                                                                                                                                                                                                                                                                                                                   |
| UTILITY MAINTENANCE ACCESS<br>EASEMENT<br>Block requires utility maintenance access<br>easement. Maintenance and emergency<br>access routes are required where sewerage<br>mains are located on leased land and buyers<br>must comply with the requirements of utility<br>providers law. Contact Icon Water on (02)<br>62483111 or talktous@iconwater.com.au for<br>further information. | <i>©</i>          |                                                                                                                                     | FRONT FENCES AND COURTYARD WALLS for nominated blocks fronting Open Spaces<br>Solid fences are not permitted. Courtyard walls are permitted forward of the building zone and are to comply with the following:<br>- Pedestrian access is mandatory and to be achieved by gates and/or pathway connections into the block.<br>- Constructed only of brick, block or stonework, any of which may be combined with feature panels. |
| BUILT FORM FEATURE<br>Building feature to address the corner of the road<br>and form a gateway feature into the Estate.                                                                                                                                                                                                                                                                  | +                 |                                                                                                                                     | - Maximum height of 1.8m.<br>- 1.0m minimum setback from the front boundary to facilitate a planting zone forward<br>from the wall<br>- Where the length of the wall exceeds 6m, it must be articulated by way of an increased                                                                                                                                                                                                  |
| KEY LOCATION FOR COMMERCIAL USE<br>Such as cafe adjacent to the central park. The<br>total limit of commercial GFA is 600m2, and a<br>Commercial GFA of Max. 200m2 per tenancy.                                                                                                                                                                                                          | •                 |                                                                                                                                     | <ul> <li>a) Gate: a pedestrian gate and/or articulated planting zone as follows:</li> <li>a) Gate: a pedestrian gate entry must be setback a minimum 2.0m from front boundary.</li> <li>b) Articulated Planting Zone: An additional increased setback from the wall, of a minimum of 1m.</li> </ul>                                                                                                                             |
| DOUBLE FRONTAGE BUILT FORM FEATURE                                                                                                                                                                                                                                                                                                                                                       |                   |                                                                                                                                     | NO FENCING PERMITTED                                                                                                                                                                                                                                                                                                                                                                                                            |
| Blocks nominated to provide building response to<br>both front boundaries via provision of habitable<br>rooms that overlook both front boundaries.                                                                                                                                                                                                                                       |                   | ~~~~                                                                                                                                | No fencing permitted to nominated front boundary. Landscape boundary treatment<br>only. Where multi unit site fronts open space, landscape treatment is to provide a<br>vehicular barrier.                                                                                                                                                                                                                                      |
| PEDESTRIAN ACCESS REQUIRED<br>All front boundaries nominated must provide<br>pedestrian access. Where multi unit site                                                                                                                                                                                                                                                                    | 0•                |                                                                                                                                     | COMMUNITY GARDEN FENCE CONTROL                                                                                                                                                                                                                                                                                                                                                                                                  |
| exceeds 10 dwellings multiple entries must be<br>provided.                                                                                                                                                                                                                                                                                                                               |                   |                                                                                                                                     | Pool type fence with rabbit proof chain link fence inlay. Maximum 1.5m height                                                                                                                                                                                                                                                                                                                                                   |
| BAL 12.5 BUILDING STANDARD TO AS 3959-2009                                                                                                                                                                                                                                                                                                                                               | •                 | <u>NOTES</u>                                                                                                                        |                                                                                                                                                                                                                                                                                                                                                                                                                                 |
| GARAGE OPENING CONTROL<br>Garage opening may exceed 50% of building<br>facade width. Upper Floor must provide<br>building articulation.                                                                                                                                                                                                                                                  | G                 | REFER TO DEPOSIT                                                                                                                    | TS, DIMENSIONS, AREAS AND NUMBERS ARE SUBJECT TO SURVEY.<br>ED PLANS FOR CONFIRMATION OF DETAILS.<br>TREET LIGHTS AND SUBSTATION LOCATIONS ARE INDICATIVE ONLY.                                                                                                                                                                                                                                                                 |