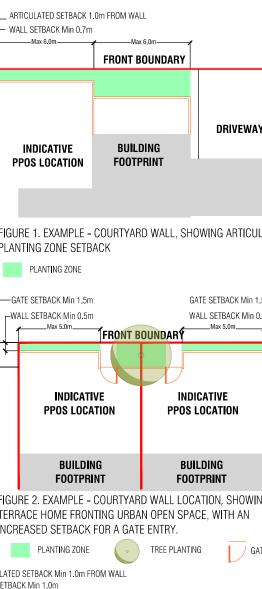

| MANDATORY SIDE BOUNDARY 2 - REFER<br>SINGLE DWELLING HOUSING<br>DEVELOPMENT CODE                                                                                                                                                                                                                                                                                                         | Þ                 | WATER METER ENCI<br>WATER METER CABI<br>WATER SD 3307-C                                                                             | LOSURE (2mx2m) OR                                                                                                                                                                                                                                                                                                                                                                                                               |
|------------------------------------------------------------------------------------------------------------------------------------------------------------------------------------------------------------------------------------------------------------------------------------------------------------------------------------------------------------------------------------------|-------------------|-------------------------------------------------------------------------------------------------------------------------------------|---------------------------------------------------------------------------------------------------------------------------------------------------------------------------------------------------------------------------------------------------------------------------------------------------------------------------------------------------------------------------------------------------------------------------------|
| MID SIZED BLOCK (500m <sup>2</sup> - 549m <sup>2</sup> ). R21                                                                                                                                                                                                                                                                                                                            | MS                | RETAINING WALL                                                                                                                      |                                                                                                                                                                                                                                                                                                                                                                                                                                 |
| OF THE SINGLE DWELLING HOUSING<br>DEVELOPMENT CODE APPLIES                                                                                                                                                                                                                                                                                                                               | (V <sup>1</sup> ) | RAISED PLATFORM                                                                                                                     |                                                                                                                                                                                                                                                                                                                                                                                                                                 |
| VISITOR PARKING CONTROL - provide all<br>visitor parking requirements as determined by<br>the PARKING AND VEHICULAR ACCESS<br>GENERAL CODE within the block<br>POTENTIALLY NOISE AFFECTED BLOCK                                                                                                                                                                                          | P<br>#            | FRONT FEN                                                                                                                           | CING AND COURTYARD CONTROLS                                                                                                                                                                                                                                                                                                                                                                                                     |
|                                                                                                                                                                                                                                                                                                                                                                                          | "<br>[////////    |                                                                                                                                     | LLS RULES FOR ALL BLOCKS (UNLESS NOMINATED OTHERWISE)                                                                                                                                                                                                                                                                                                                                                                           |
| NO BUILD ZONE<br>NO VEHICLE ACCESS PERMITTED                                                                                                                                                                                                                                                                                                                                             |                   |                                                                                                                                     |                                                                                                                                                                                                                                                                                                                                                                                                                                 |
| AS PER AS2890.1 FIG 3.1                                                                                                                                                                                                                                                                                                                                                                  |                   | are to comply with the                                                                                                              |                                                                                                                                                                                                                                                                                                                                                                                                                                 |
| INTEGRATED DEVELOPMENT PARCEL                                                                                                                                                                                                                                                                                                                                                            |                   | <ul> <li>Constructed only of b</li> <li>Maximum height of 1</li> </ul>                                                              | vrick, block or stonework, any of which may be combined with feature panels.<br>.5m                                                                                                                                                                                                                                                                                                                                             |
| ALTERNATIVE PPOS DELIVERY PERMITTED<br>-Principal Private Open Space permitted above<br>the garage. All other PPOS requirements apply as<br>per the relevant Territory Plan code                                                                                                                                                                                                         | $(\mathbb{P})$    | <ul> <li>0.7m minimum setba</li> <li>Where the length of v<br/>articulated planting zor</li> <li>a) Gate: A pedestrian g</li> </ul> | ck from the front boundary to facilitate a planting zone forward from the wall<br>wall exceeds 6m, it must be articulated by way of an increased setback for a gate and/or an                                                                                                                                                                                                                                                   |
| STREETLIGHT                                                                                                                                                                                                                                                                                                                                                                              | •**               |                                                                                                                                     |                                                                                                                                                                                                                                                                                                                                                                                                                                 |
| STREET TREE                                                                                                                                                                                                                                                                                                                                                                              | +                 |                                                                                                                                     | FRONT FENCES AND COURTYARD WALLS for nominated blocks addressing<br>Urban Open Spaces                                                                                                                                                                                                                                                                                                                                           |
| DRIVEWAY LOCATION (RESIDENTIAL)                                                                                                                                                                                                                                                                                                                                                          |                   |                                                                                                                                     | No fences permitted to nominated front boundary(s). Courtyard walls are permitted                                                                                                                                                                                                                                                                                                                                               |
| HEAVY DUTY DRIVEWAY LOCATION                                                                                                                                                                                                                                                                                                                                                             | 八                 |                                                                                                                                     | forward of the building zone and are to comply with the following:<br>- Constructed only of brick, block or stonework, any of which may be combined with                                                                                                                                                                                                                                                                        |
| INDICATIVE MULTI UNIT DRIVEWAY<br>LOCATION                                                                                                                                                                                                                                                                                                                                               | Z                 |                                                                                                                                     | feature panels.<br>- Maximum height of 1.8m.<br>- 0.5m minimum setback from the front boundary to facilitate a planting zone forward                                                                                                                                                                                                                                                                                            |
| INDICATIVE BUS STOP LOCATION                                                                                                                                                                                                                                                                                                                                                             |                   |                                                                                                                                     | from the wall<br>- Where the length of the wall exceeds 5m, it must be articulated by way of an increased                                                                                                                                                                                                                                                                                                                       |
| SUBSTATION                                                                                                                                                                                                                                                                                                                                                                               |                   |                                                                                                                                     | setback for a gate and/or articulated planting zone as follows:<br>a) Gate: a pedestrian gate entry must be setback a minimum 1.5m from front boundary.                                                                                                                                                                                                                                                                         |
| PATH (1.5 - 3.0m wide)                                                                                                                                                                                                                                                                                                                                                                   |                   |                                                                                                                                     | <li>b) Articulated Planting Zone: An additional increased setback from the wall, of a<br/>minimum of 1m.</li>                                                                                                                                                                                                                                                                                                                   |
| UTILITY MAINTENANCE ACCESS<br>EASEMENT<br>Block requires utility maintenance access<br>easement. Maintenance and emergency<br>access routes are required where sewerage<br>mains are located on leased land and buyers<br>must comply with the requirements of utility<br>providers law. Contact Icon Water on (02)<br>62483111 or talktous@iconwater.com.au for<br>further information. | <i>©</i>          |                                                                                                                                     | FRONT FENCES AND COURTYARD WALLS for nominated blocks fronting Open Spaces<br>Solid fences are not permitted. Courtyard walls are permitted forward of the building zone and are to comply with the following:<br>- Pedestrian access is mandatory and to be achieved by gates and/or pathway connections into the block.<br>- Constructed only of brick, block or stonework, any of which may be combined with feature panels. |
| BUILT FORM FEATURE<br>Building feature to address the corner of the road<br>and form a gateway feature into the Estate.                                                                                                                                                                                                                                                                  | +                 |                                                                                                                                     | - Maximum height of 1.8m.<br>- 1.0m minimum setback from the front boundary to facilitate a planting zone forward<br>from the wall<br>- Where the length of the wall exceeds 6m, it must be articulated by way of an increased                                                                                                                                                                                                  |
| KEY LOCATION FOR COMMERCIAL USE<br>Such as cafe adjacent to the central park. The<br>total limit of commercial GFA is 600m2, and a<br>Commercial GFA of Max. 200m2 per tenancy.                                                                                                                                                                                                          | •                 |                                                                                                                                     | <ul> <li>a) Gate: a pedestrian gate and/or articulated planting zone as follows:</li> <li>a) Gate: a pedestrian gate entry must be setback a minimum 2.0m from front boundary.</li> <li>b) Articulated Planting Zone: An additional increased setback from the wall, of a minimum of 1m.</li> </ul>                                                                                                                             |
| DOUBLE FRONTAGE BUILT FORM FEATURE                                                                                                                                                                                                                                                                                                                                                       |                   |                                                                                                                                     | NO FENCING PERMITTED                                                                                                                                                                                                                                                                                                                                                                                                            |
| Blocks nominated to provide building response to<br>both front boundaries via provision of habitable<br>rooms that overlook both front boundaries.                                                                                                                                                                                                                                       |                   | ~~~~                                                                                                                                | No fencing permitted to nominated front boundary. Landscape boundary treatment<br>only. Where multi unit site fronts open space, landscape treatment is to provide a<br>vehicular barrier.                                                                                                                                                                                                                                      |
| PEDESTRIAN ACCESS REQUIRED<br>All front boundaries nominated must provide<br>pedestrian access. Where multi unit site                                                                                                                                                                                                                                                                    | 0•                |                                                                                                                                     | COMMUNITY GARDEN FENCE CONTROL                                                                                                                                                                                                                                                                                                                                                                                                  |
| exceeds 10 dwellings multiple entries must be<br>provided.                                                                                                                                                                                                                                                                                                                               |                   |                                                                                                                                     | Pool type fence with rabbit proof chain link fence inlay. Maximum 1.5m height                                                                                                                                                                                                                                                                                                                                                   |
| BAL 12.5 BUILDING STANDARD TO AS 3959-2009                                                                                                                                                                                                                                                                                                                                               | •                 | <u>NOTES</u>                                                                                                                        |                                                                                                                                                                                                                                                                                                                                                                                                                                 |
| GARAGE OPENING CONTROL<br>Garage opening may exceed 50% of building<br>facade width. Upper Floor must provide<br>building articulation.                                                                                                                                                                                                                                                  | G                 | REFER TO DEPOSIT                                                                                                                    | TS, DIMENSIONS, AREAS AND NUMBERS ARE SUBJECT TO SURVEY.<br>ED PLANS FOR CONFIRMATION OF DETAILS.<br>TREET LIGHTS AND SUBSTATION LOCATIONS ARE INDICATIVE ONLY.                                                                                                                                                                                                                                                                 |