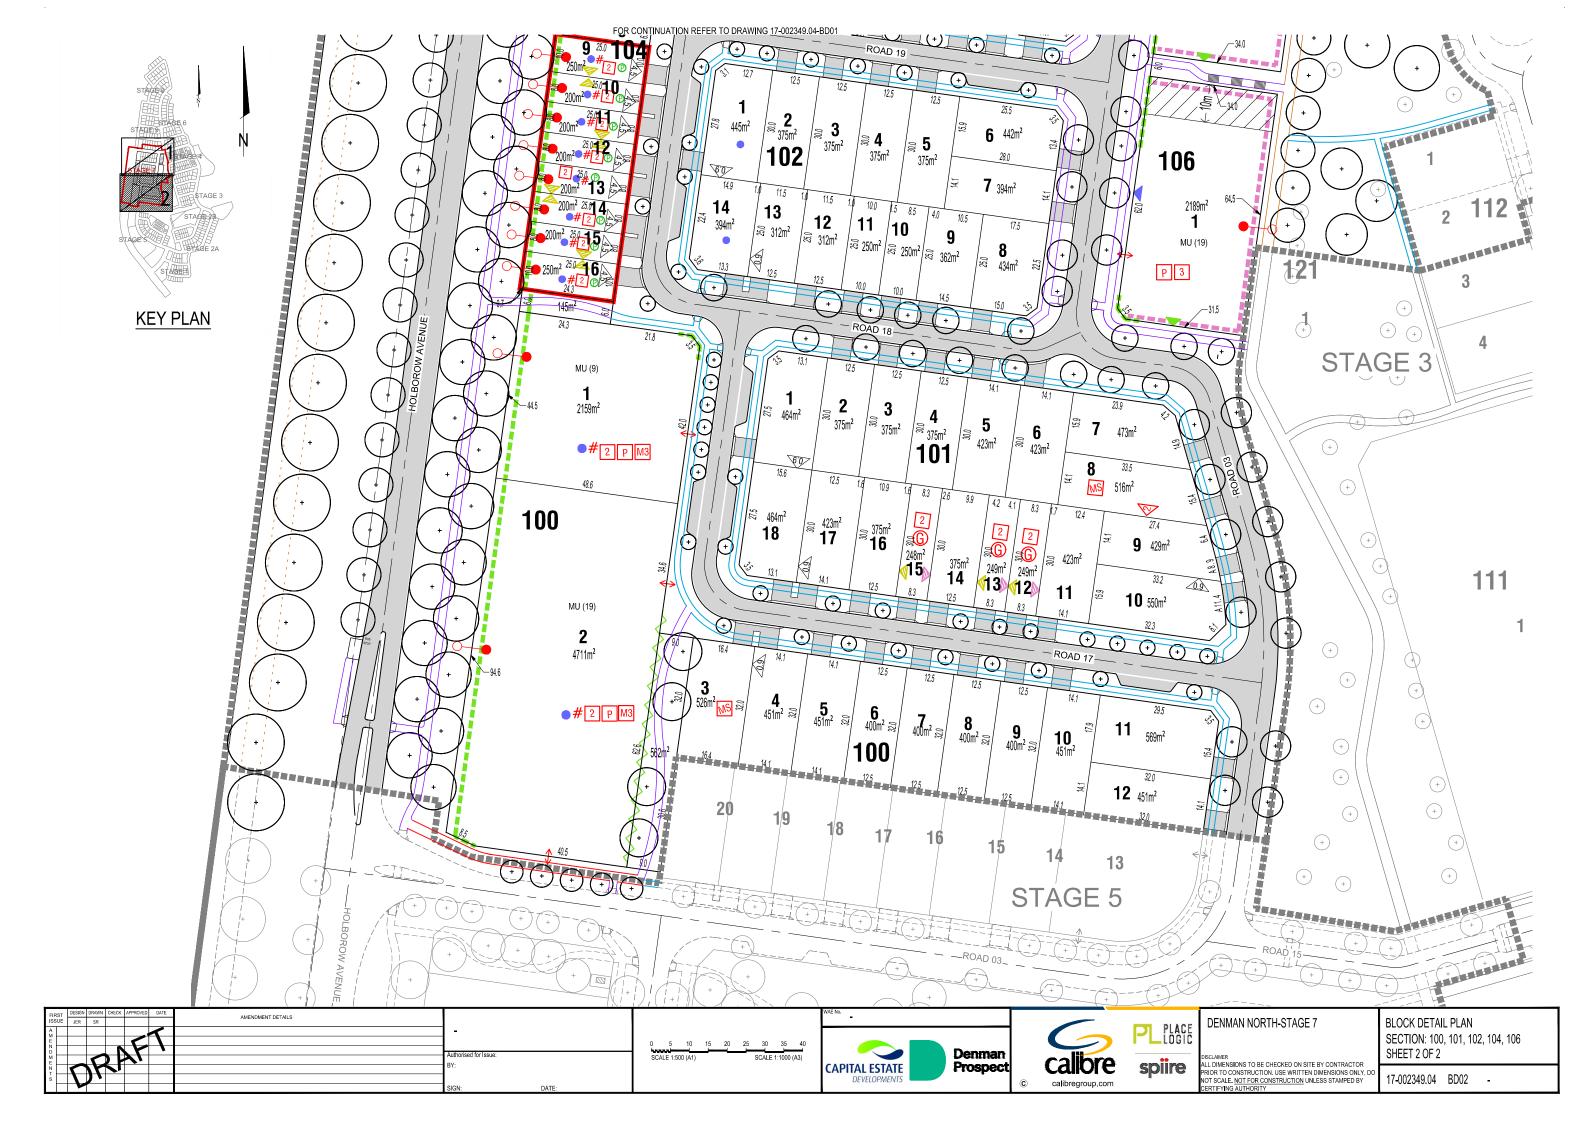

-----------|
|   |                |
| • |                |
|   | 1              |







FIGURE 3. EXAMPLE - COURTYARD WALL, SHOWING A HOME FRONTING OPEN SPACE, WITH AN ARTICULATED GATE ENTRY AND PLANTING ZONE.

PLANTING ZONE

GATE

| DENMAN NORTH-STAGE 7                                                                                         | BLOCK DETAIL PLAN   |  |  |
|--------------------------------------------------------------------------------------------------------------|---------------------|--|--|
| ALL DIMENSIONS TO BE CHECKED ON SITE BY CONTRACTOR<br>PRIOR TO CONSTRUCTION, USE WRITTEN DIMENSIONS ONLY, DO | COVER SHEET         |  |  |
|                                                                                                              | 17-002349.04 BD00 - |  |  |