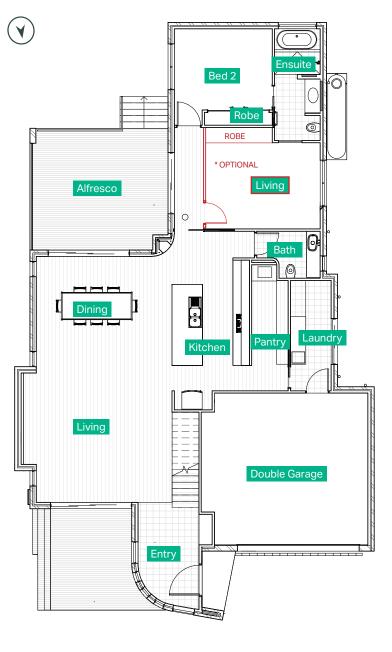

| Bedrooms        | 2   |
|-----------------|-----|
| Bathrooms       | 2.5 |
| Carpark         | 2   |
| EER             | 7.1 |
|                 |     |
|                 |     |
| Floor area (m²) | 234 |
| Total (m²)      | 341 |
|                 |     |