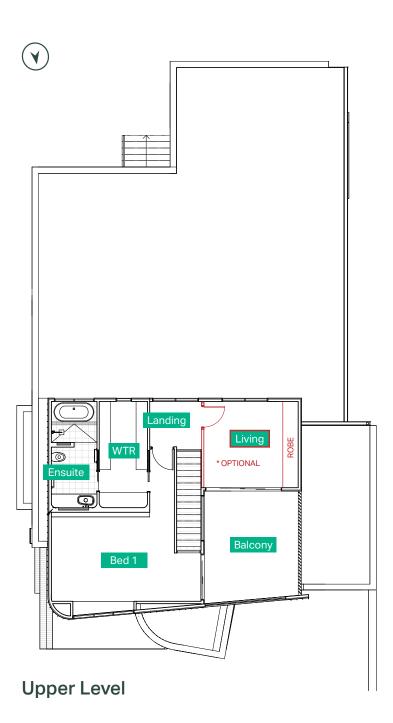

| Bedrooms        | 2   |
|-----------------|-----|
| Bathrooms       | 2.5 |
| Carpark         | 2   |
| EER             | 7.1 |
|                 |     |
|                 |     |
| Floor area (m²) | 234 |
| Total (m²)      | 341 |
|                 |     |