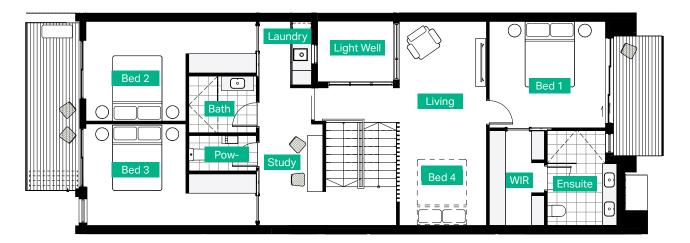

# **Upper Level**

#### Townhouse - Hakea Type 2

| Bedrooms   | 5   |
|------------|-----|
| Bathrooms  | 4   |
| Carpark    | 2   |
| EER        | 6.3 |
|            |     |
| Total (m²) | 197 |

Disclaimer: Whilst all care has been taken for errors or omissions, details may be subject to change without notice. Any dimensions and areas shown are approximate. Prospective buyers/tenants are advised that they must rely on their own enquiries and should seek further information and obtain appropriate expert advice. Artwork, plans and images are indicative only, and are not to be relied upon as a definitive reference. The vendor, agent, and related consultants are not be responsible for any loss or damage that may be incurred as a result of your reliance upon these documents.