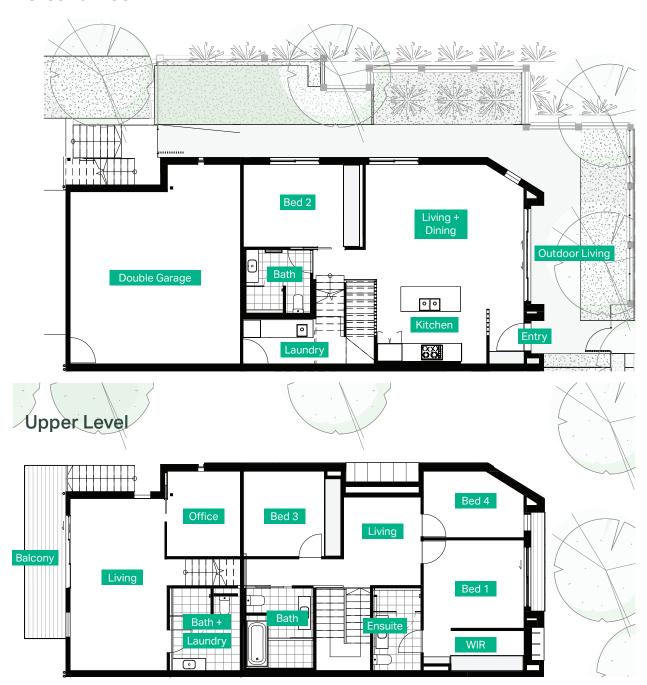

## **Ground Floor**

# **Upper Level**

### Townhouse - Type 1

| Bedrooms   | 3   |
|------------|-----|
| Bathrooms  | 2.5 |
| Carpark    | 2   |
| EER        | 6.3 |
|            |     |
| Total (m²) | 160 |

Disclaimer: Whilst all care has been taken for errors or omissions, details may be subject to change without notice. Any dimensions and areas shown are approximate. Prospective buyers/tenants are advised that they must rely on their own enquiries and should seek further information and obtain appropriate expert advice. Artwork, plans and images are indicative only, and are not to be relied upon as a definitive reference. The vendor, agent, and related consultants are not be responsible for any loss or damage that may be incurred as a result of your reliance upon these documents.