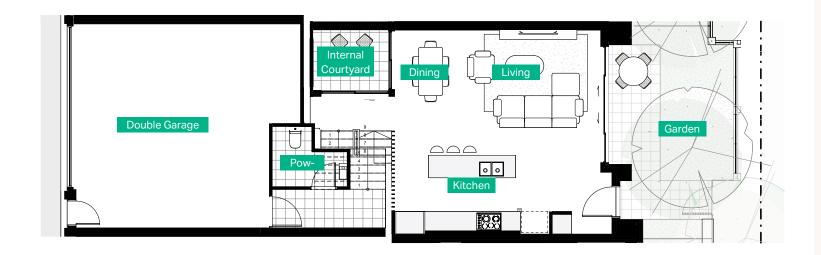

## **Ground Floor**

#### Townhouse - Hakea Type 2

| Bedrooms   | 5   |
|------------|-----|
| Bathrooms  | 4   |
| Carpark    | 2   |
| EER        | 6.3 |
|            |     |
| Total (m²) | 197 |

Disclaimer: Whilst all care has been taken for errors or omissions, details may be subject to change without notice. Any dimensions and areas shown are approximate. Prospective buyers/tenants are advised that they must rely on their own enquiries and should seek further information and obtain appropriate expert advice. Artwork, plans and images are indicative only, and are not to be relied upon as a definitive reference. The vendor, agent, and related consultants are not be responsible for any loss or damage that may be incurred as a result of your reliance upon these documents.