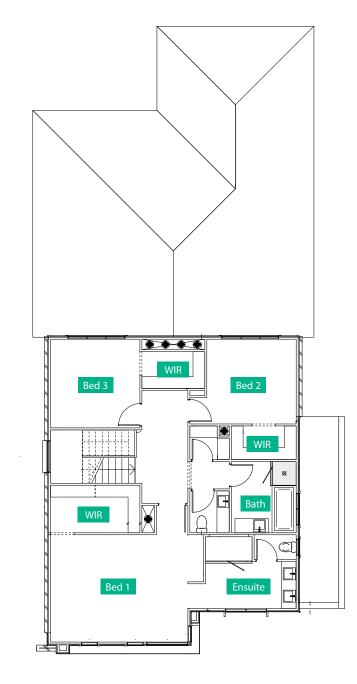

| Bedrooms                     | 4      |
|------------------------------|--------|
| Bathrooms                    | 3      |
| Garage                       | 2      |
| EER                          | 7.2    |
|                              |        |
| Floor area (m <sup>2</sup> ) | 263.4  |
| Total (m <sup>2</sup> )      | 324.23 |

## **Ground Floor**

Upper Level