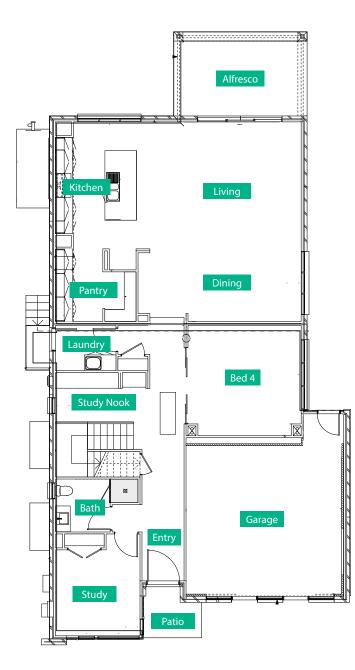

| Bedrooms                     | 4      |
|------------------------------|--------|
| Bathrooms                    | 3      |
| Garage                       | 2      |
| EER                          | 7.2    |
|                              |        |
| Floor area (m <sup>2</sup> ) | 263.4  |
| Total (m <sup>2</sup> )      | 324.23 |

## **Ground Floor**

Upper Level