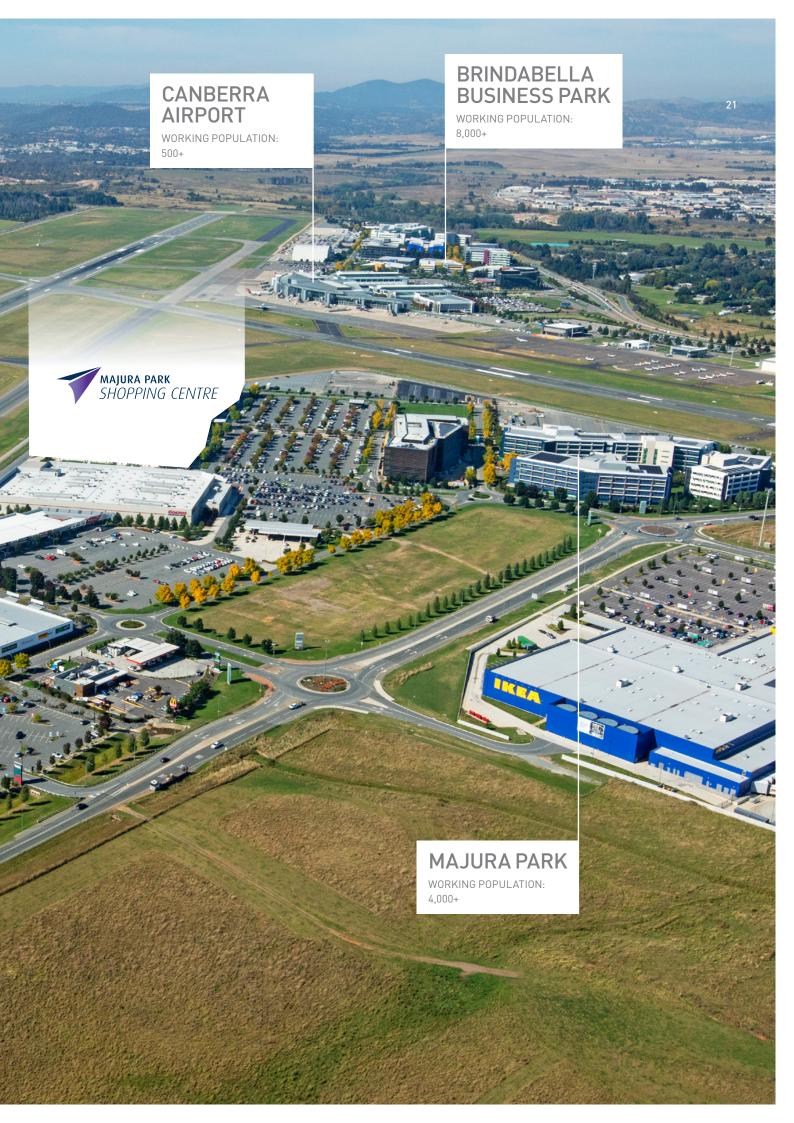

## MAJURA PARK PRECINCT

# TRADE AND DEMOGRAPHICS

- Majura Park Shopping Centre's primary trade area includes many affluent Canberra suburbs located in the Inner North and Inner South
- Majura Park trade area includes
  Queanbeyan and the surrounding
  areas of NSW making Majura
  Park more central, accessible and
  convenient to residents than the
  Canberra CBD.
- Approximately 50% of Canberra's working population is within a 7.5km radius of Majura Park.
- Commuter access via the dual lane ring road system to Canberra's major town centres means Majura Park has a greater ability to draw from the major residential areas of Canberra and Queanbeyan than any other town centre.