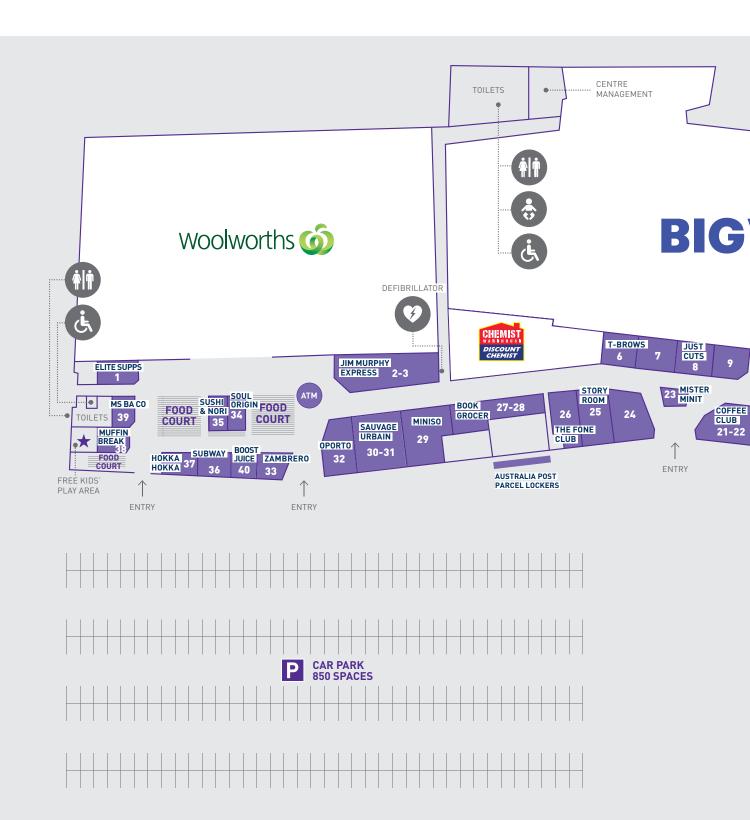

## MAJURA PARK SHOPPING CENTRE

## Key features include:

- Major national anchor tenants with huge pulling power;
- Over 2,500 free car spaces in the Majura Park retail precinct with 850 free car spaces designated to Majura Park Shopping Centre;
- Over 3.3 million customers per annum;
- Male, female and disabled amenities;
- Food court with over 160 seats:
- 2 x free children's play areas;
- Designated parent's room;
- Located within the Majura Park retail precinct which is home to other major retailers including IKEA, Costco, Bunnings Warehouse, Dan Murphy's, Petbarn, Macpac, Trek Bikes, Pillow Talk, Autobarn, Ampol, Motorserve, Kingswim, Barbeques Galore, Flip Out and McDonalds.
- Harris Farm Markets will open within the Majura Park retail precinct late 2023.