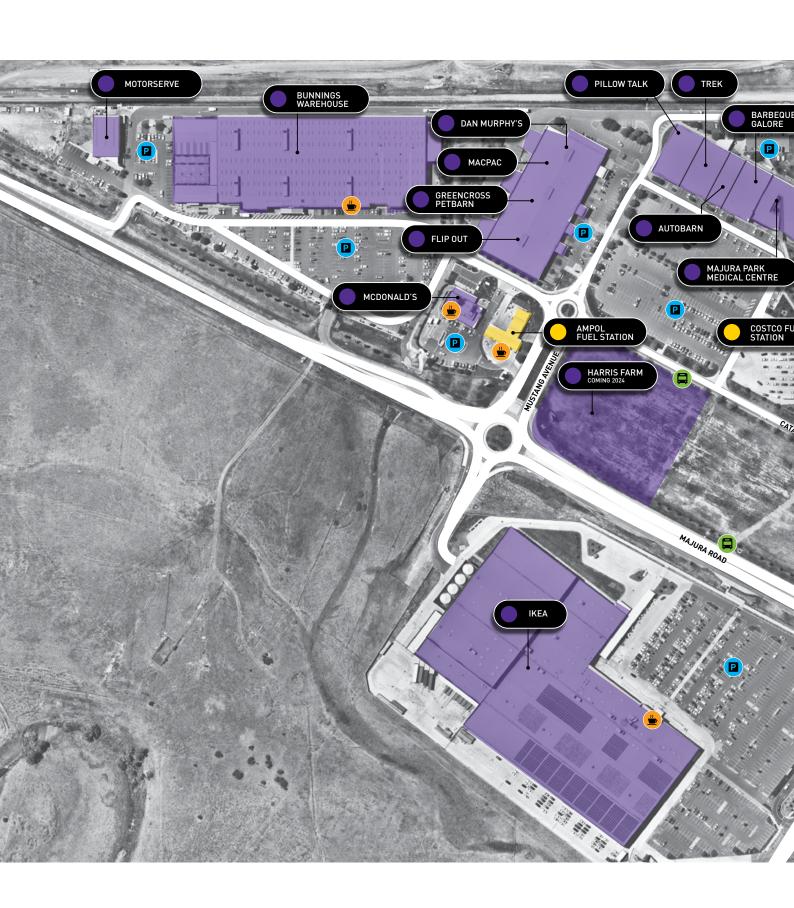

## Key features include:

- Major national anchor tenants with huge pulling power;
- Over 2,500 free car spaces in the Majura Park retail precinct with 850 free car spaces designated to Majura Park Shopping Centre;
- Over 3.3 million customers per annum;
- Male, female and disabled amenities;
- Food court with over 160 seats:
- 2 x free children's play areas;
- Designated parent's room;
- Located within the Majura Park retail precinct which is home to other major retailers including IKEA, Costco, Bunnings Warehouse, Dan Murphy's, Petbarn, Macpac, Trek Bikes, Pillow Talk, Autobarn, Ampol, Motorserve, Kingswim, Barbeques Galore, Flip Out and McDonalds.
- Harris Farm Markets will open within the Majura Park retail precinct late 2023.

## MAJURA PARK PRECINCT

## **FAST FACTS**

- Majura Park is one of Canberra's largest retail precinct with over 90,000m² of retail space;
- Majura Park retail precinct is home to Canberra's only IKEA and Costco;
- Majura Park retail precinct is serviced by over 2,500 free car parks with 850 car parks being designated to Majura Park Shopping Centre;
- The Majura Park retail precinct see's 6 million+ shoppers per annum, with Majura Park Shopping Centre seeing 3.3 million+ customers per annum;
- Current estimated turnover of the Majura Park retail precinct is \$500 million+ per annum;

- Woolworths sales have increased by 96.8% from 15/16 FY to 21/22 FY;
- IKEA and Costco rely on a catchment drive time of 2.5 hours which draws as far as the South Coast through to Wagga Wagga;
- Majura Park is also home to 65,000m² of A-grade office space;
- Over 15,000 people currently work within the greater Canberra Airport Precincts;
- Majura Park Shopping Centre customer footfall has increased by 40.8% from 15/16 FY to 20/21 FY
- Harris Farm Markets will open within the Majura Park precinct late 2023.

# MAJURA PARK RETAIL PRECINCT IS HOME TO