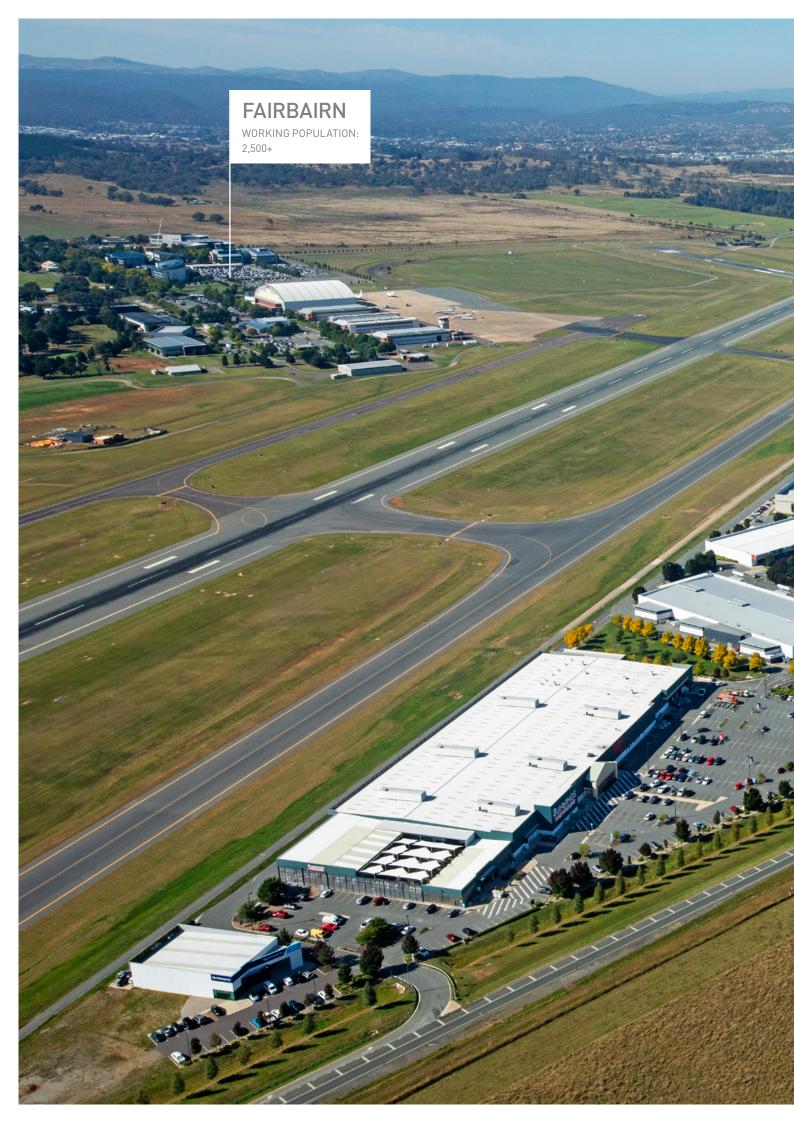

- Woolworths sales have increased by 96.8% from 15/16 FY to 21/22 FY;
- IKEA and Costco rely on a catchment drive time of 2.5 hours which draws as far as the South Coast through to Wagga Wagga;
- Majura Park is also home to 65,000m² of A-grade office space;
- Over 15,000 people currently work within the greater Canberra Airport Precincts;
- Majura Park Shopping Centre customer footfall has increased by 40.8% from 15/16 FY to 20/21 FY
- Harris Farm Markets will open within the Majura Park precinct late 2023.