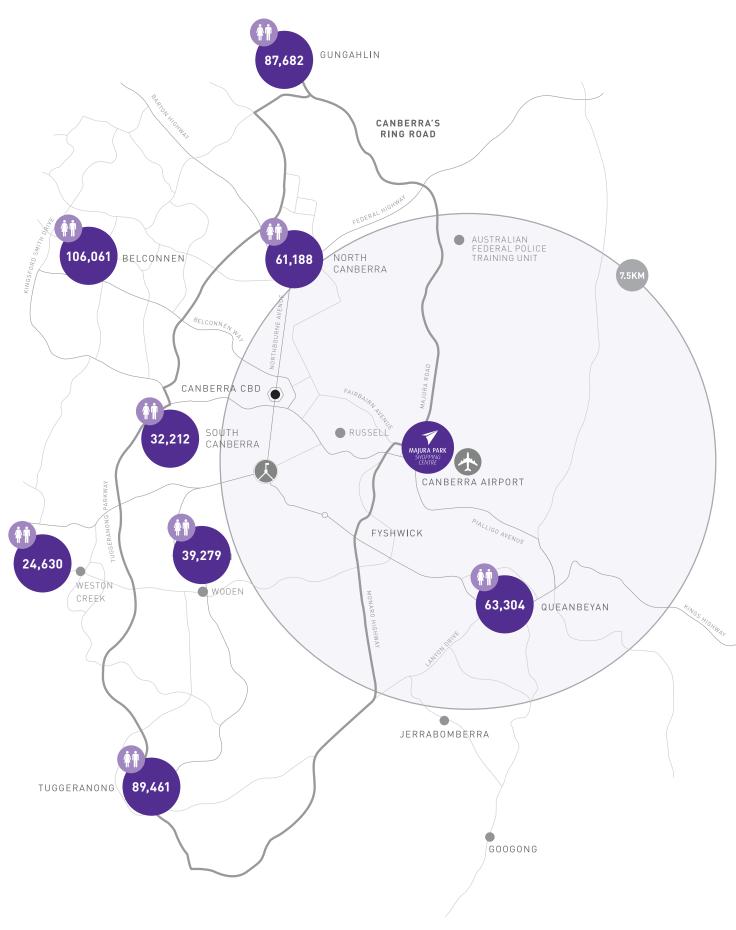

# TRADE AND DEMOGRAPHICS

- Majura Park Shopping Centre's primary trade area includes many affluent Canberra suburbs located in the Inner North and Inner South
- Majura Park trade area includes
  Queanbeyan and the surrounding
  areas of NSW making Majura
  Park more central, accessible and
  convenient to residents than the
  Canberra CBD.
- Approximately 50% of Canberra's working population is within a 7.5km radius of Majura Park.
- Commuter access via the dual lane ring road system to Canberra's major town centres means Majura Park has a greater ability to draw from the major residential areas of Canberra and Queanbeyan than any other town centre.

Average household income is **\$131,352** 

Average household income is 41% higher than the national average 27.9% of household income is over \$156,000

Average household size is **2.2 people 62.9%** are family households

Unemployment rate is **2.2%** which is lower than the national average

The population within a 30-minute drive of Majura Park is

<10 minutes 79,030 people

<20 minutes 192,000 people

<30 minutes 452,808 people

Source: 2021 census, Australian Bureau of statistics