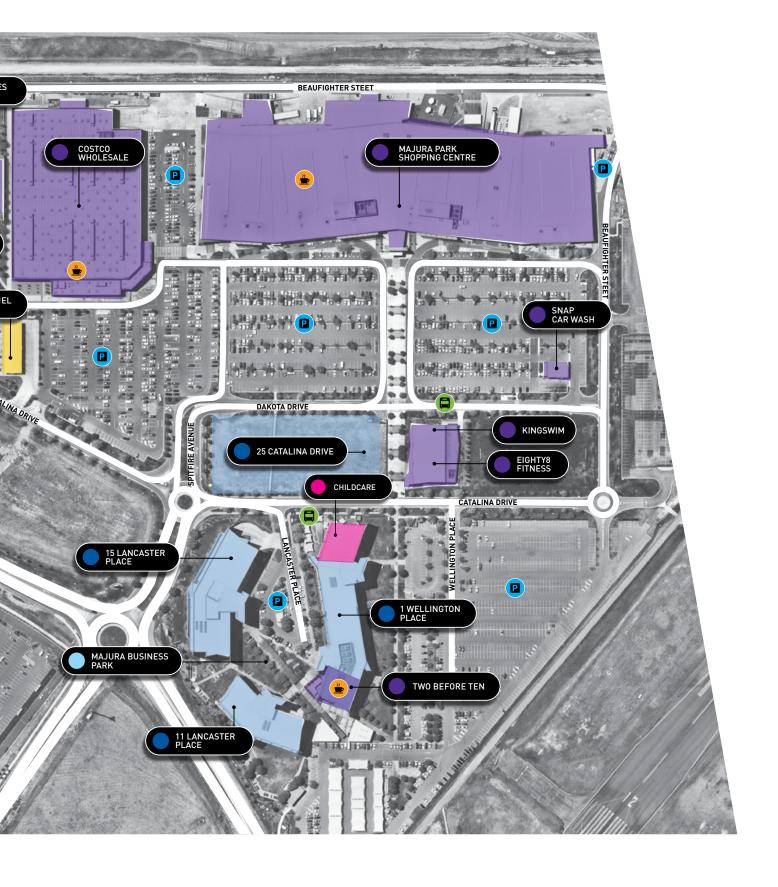

## MAJURA PARK PRECINCT

## **FAST FACTS**

- Majura Park is one of Canberra's largest retail precinct with over 90,000m² of retail space;
- Majura Park retail precinct is home to Canberra's only IKEA and Costco;
- Majura Park retail precinct is serviced by over 2,500 free car parks with 850 car parks being designated to Majura Park Shopping Centre;
- The Majura Park retail precinct see's 6 million+ shoppers per annum, with Majura Park Shopping Centre seeing 3.3 million+ customers per annum;
- Current estimated turnover of the Majura Park retail precinct is \$500 million+ per annum;

- Woolworths sales have increased by 96.8% from 15/16 FY to 21/22 FY;
- IKEA and Costco rely on a catchment drive time of 2.5 hours which draws as far as the South Coast through to Wagga Wagga;
- Majura Park is also home to 65,000m² of A-grade office space;
- Over 15,000 people currently work within the greater Canberra Airport Precincts;
- Majura Park Shopping Centre customer footfall has increased by 40.8% from 15/16 FY to 20/21 FY
- Harris Farm Markets will open within the Majura Park precinct late 2023.

# MAJURA PARK RETAIL PRECINCT IS HOME TO