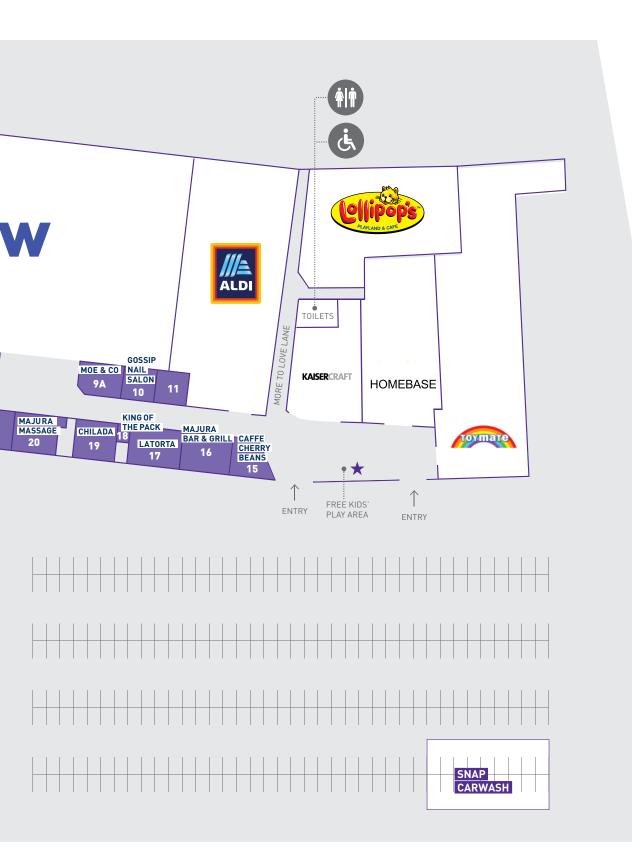

means Majura Park has a greater ability to draw from the major residential areas of Canberra and Queanbeyan than any other town centre.



Average household income is **\$131,352** 

Average household income is 41% higher than the national average 27.9% of household income is over \$156,000



Average household size is **2.2 people 62.9%** are family households



Unemployment rate is **2.2%** which is lower than the national average



The population within a 30-minute drive of Majura Park is

<10 minutes 79,030 people

<20 minutes 192,000 people

<30 minutes 452,808 people

Source: 2021 census, Australian Bureau of statistics





# TRADE AND DEMOGRAPHICS

















Source: 2021 census, Australian Bureau of statistics

## MAJURA PARK PRECINCT





## MAJURA PARK SHOPPING CENTRE





## **FAST FACTS**

- Majura Park is one of Canberra's largest retail precinct with over 90,000m² of retail space;
- Majura Park retail precinct is home to Canberra's only IKEA and Costco;
- Majura Park retail precinct is serviced by over 2,500 free car parks with 850 car parks being designated to Majura Park Shopping Centre;
- The Majura Park retail precinct see's 6 million+ shoppers per annum, with Majura Park Shopping Centre seeing 3.3 million+ customers per annum;
- Current estimated turnover of the Majura Park retail precinct is \$500 million+ per annum;

- Woolworths sales have increased by 96.8% from 15/16 FY to 21/22 FY;
- IKEA and Costco rely on a catchment drive time of 2.5 hours which draws as far as the South Coast through to Wagga Wagga;
- Majura Park is also home to 65,000m²