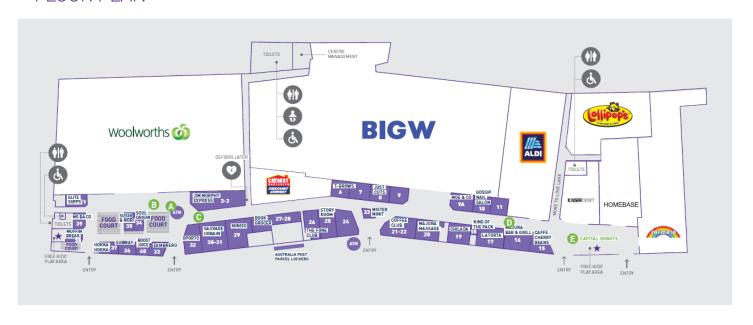

## **CASUAL MALL LEASING**

Casual mall leasing is your opportunity to increase business and awareness, generate direct sales and trial new products & services.











## CASUAL MALL LEASING FLOOR PLAN





## CASUAL MALL LEASING RATES

| SITE | 1 - 6 DAYS    | ADDITIONAL DAYS | COMMENTS                                  |
|------|---------------|-----------------|-------------------------------------------|
| A    | \$220 per day | \$200 per day   | Area: 3m (L) x 3m (D) - Power available   |
| В    | \$220 per day | \$200 per day   | Area: 2m (L) x 1m (D) - Power unavailable |
| C    | \$220 per day | \$200 per day   | Area: 3m (L) x 2m (D) - Power available   |
| D    | \$170 per day | \$150 per day   | Area: 2m (L) x 1m (D) - Power unavailable |

- 1. All prices quoted are GST inclusive
- 2. Payment must be made in advance at the time of booking.
  100% cancellation fee applies if the cancellation is received seven days prior to set up.
- 4. All sites must not exceed the area dimension