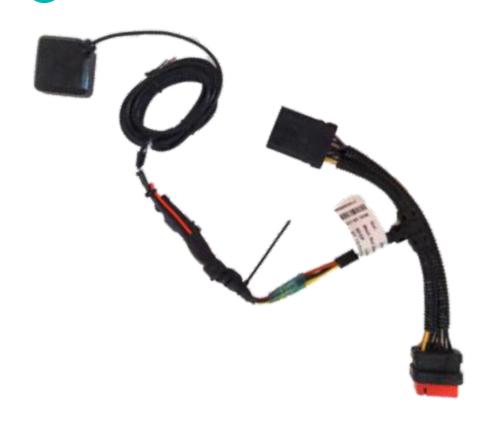

# 4.2 LOCATE "SECURITY PLUG"

# 5.1 CONNECT PATCH LEAD

# 5.2 ATTACH GPS UNIT TO PANEL BEHIND FUSE BOX

Use surface cleaning wipes provided, prime with 3M Primer

CONNECT BATTERY VIA ISOLATOR SWITCH. TAKE NOTE OF THE TIME FOR THE REGISTRATION FORM.