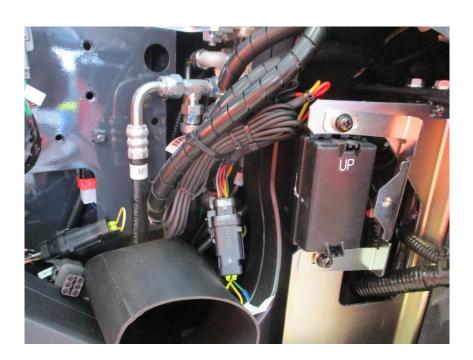

#### **PARTS ORDERING PROCESS**

#### **SECURITY HARNESS**

HCMUK Port of Tyne Parts Department

P/N: **JB6280** - SECURITY PLUG HARNESS

Price: Price: €35.93 excluding shipping

Contact details: James Park +44 01914308400

jamespark@hitachicm.co.uk

David Pack +44 01914308400

davidpack@hitachicm.co.uk



# **PARTS REQUIRED**

#### E0A001310 COMM DEVICE (36MTH)





#### JB6280 SECURITY PLUG HARNESS





- DOUBLE FUSE WIRE BACK AND SECURE WITH CABLE TIES SUPPLIED.
- 1.2 TIDY WIRING USING HEAT SHRINK SLEEVING.



















# DISCONNECT BATTERY VIA ISOLATOR SWITCH









# 4.2 LOCATE "SECURITY PLUG"





# 5.1 CONNECT PATCH LEAD



# 5.2 ATTACH GPS UNIT TO PANEL BEHIND FUSE BOX

Use surface cleaning wipes provided, prime with 3M Primer







CONNECT BATTERY VIA ISOLATOR SWITCH. TAKE NOTE OF THE TIME FOR THE REGISTRATION FORM.





#### CHECK UNIT LED FOR POWER.

"LED WILL BLINK RED FOR 1 MINUTE, AND THEN BLUE FOR UP TO 9 MINUTES. WHEN START UP IS COMPLETE, THE UNIT WILL STOP BLINKING"





AFTER INSTALLATION LOG IN TO ACTIVATE THE UNIT <a href="https://portal.abax.cloud/">https://portal.abax.cloud/</a>



## **Welcome to ABAX**