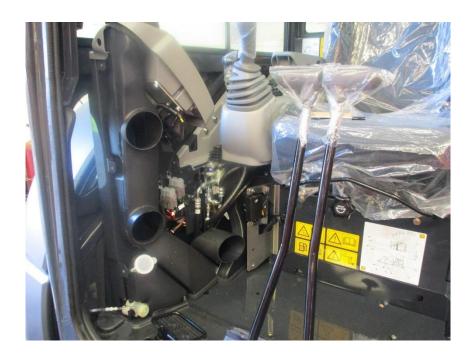

# 5.1 CONNECT PATCH LEAD

# 5.2 ATTACH GPS UNIT TO PANEL BEHIND FUSE BOX

Use surface cleaning wipes provided, prime with 3M Primer

CONNECT BATTERY VIA ISOLATOR SWITCH. TAKE NOTE OF THE TIME FOR THE REGISTRATION FORM.