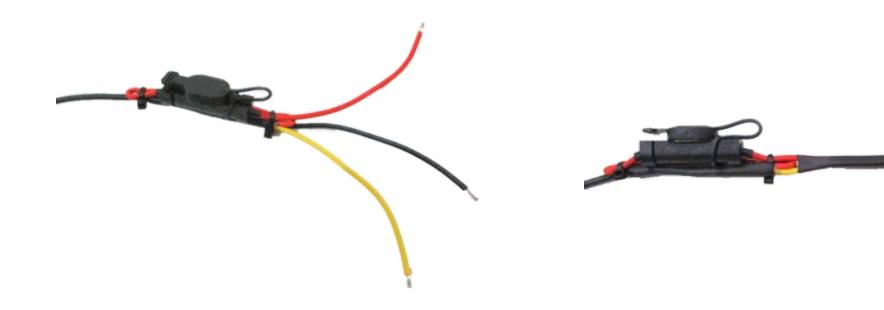

#### JB6280 SECURITY PLUG HARNESS

- DOUBLE FUSE WIRE BACK AND SECURE WITH CABLE TIES SUPPLIED.
- 1.2 TIDY WIRING USING HEAT SHRINK SLEEVING.