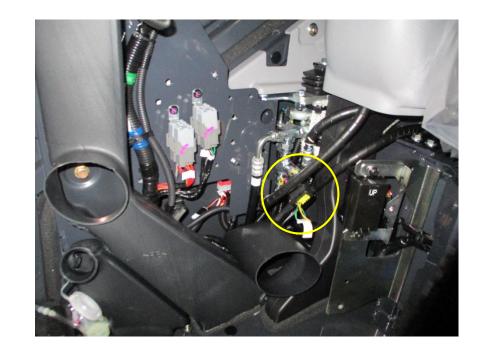

#### **PARTS ORDERING PROCESS**

#### **SECURITY HARNESS**

HCMUK Port of Tyne Parts Department

P/N: **JB6280** - SECURITY PLUG HARNESS

Price: Price: €35.93 excluding shipping

Contact details: James Park +44 01914308400

jamespark@hitachicm.co.uk

David Pack +44 01914308400

davidpack@hitachicm.co.uk



# **PARTS REQUIRED**

#### E0A001310 COMM DEVICE (36MTH)





#### JB6280 SECURITY PLUG HARNESS





- DOUBLE FUSE WIRE BACK AND SECURE WITH CABLE TIES SUPPLIED.
- 1.2 TIDY WIRING USING HEAT SHRINK SLEEVING.



















# DISCONNECT BATTERY VIA ISOLATOR SWITCH









# 4.2 LOCATE "SECURITY PLUG"





# 5.1 CONNECT PATCH LEAD



# 5.2 ATTACH GPS UNIT TO PANEL BEHIND FUSE BOX

Use surface cleaning wipes provided, prime with 3M Primer







CONNECT BATTERY VIA ISOLATOR SWITCH. TAKE NOTE OF THE TIME FOR THE REGISTRATION FORM.





#### CHECK UNIT LED FOR POWER.

"LED WILL BLINK RED FOR 1 MINUTE, AND THEN BLUE FOR UP TO 9 MINUTES. WHEN START UP IS COMPLETE, THE UNIT WILL STOP BLINKING"





AFTER INSTALLATION LOG IN TO ACTIVATE THE UNIT <a href="https://portal.abax.cloud/">https://portal.abax.cloud/</a>



## **Welcome to ABAX**