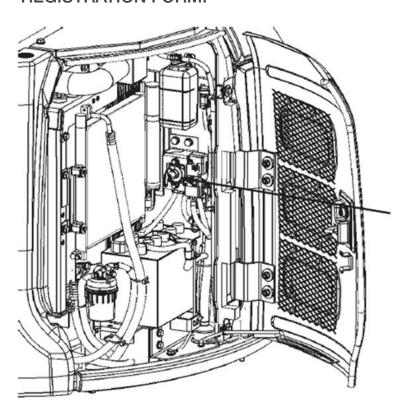

Y HARNESS**

HCMUK Port of Tyne Parts Department

P/N: **JB6280** - SECURITY PLUG HARNESS

Price: Price: €35.93 excluding shipping

Contact details: James Park +44 01914308400

jamespark@hitachicm.co.uk

David Pack +44 01914308400

davidpack@hitachicm.co.uk



# **PARTS REQUIRED**

#### E0A001310 COMM DEVICE (36MTH)





#### JB6280 SECURITY PLUG HARNESS





- DOUBLE FUSE WIRE BACK AND SECURE WITH CABLE TIES SUPPLIED.
- 1.2 TIDY WIRING USING HEAT SHRINK SLEEVING.



















# DISCONNECT BATTERY VIA ISOLATOR SWITCH









# 4.2 LOCATE "SECURITY PLUG"





# 5.1 CONNECT PATCH LEAD



# 5.2 ATTACH GPS UNIT TO PANEL BEHIND FUSE BOX

Use surface cleaning wipes provided, prime with 3M Primer







CONNECT BATTERY VIA ISOLATOR SWITCH. TAKE NOTE OF THE TIME FOR THE REGISTRATION FORM.





#### CHECK UNIT LED FOR POWER.

"LED WILL BLINK RED FOR 1 MINUTE, AND THEN BLUE FOR UP TO 9 MINUTES. WHEN START UP IS COMPLETE, THE UNIT WILL STOP BLINKING"





AFTER INSTALLATION LOG IN TO ACTIVATE THE UNIT <a href="https://portal.abax.cloud/">https://portal.abax.cloud/</a>



## **Welcome to ABAX**