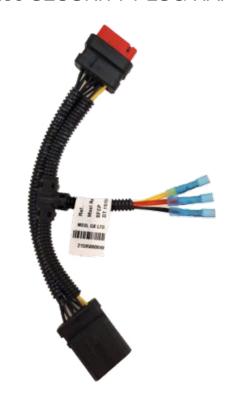

#### **SECURITY HARNESS**

HCMUK Port of Tyne Parts Department

P/N: **JB6280** - SECURITY PLUG HARNESS

Price: Price: €35.93 excluding shipping

Contact details: James Park +44 01914308400

jamespark@hitachicm.co.uk

#### JB6280 SECURITY PLUG HARNESS

- DOUBLE FUSE WIRE BACK AND SECURE WITH CABLE TIES SUPPLIED.
- 1.2 TIDY WIRING USING HEAT SHRINK SLEEVING.