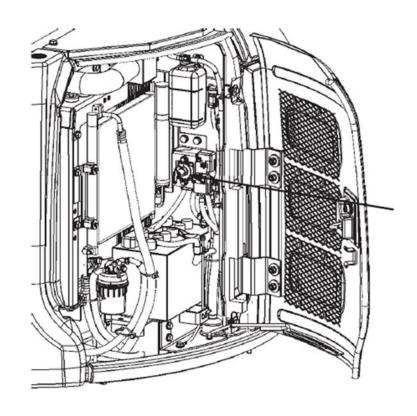

#### **PARTS ORDERING PROCESS**

#### **SECURITY HARNESS**

HCMUK Port of Tyne Parts Department

P/N: **JB6280** - SECURITY PLUG HARNESS

Price: Price: €35.93 excluding shipping

Contact details: James Park +44 01914308400

jamespark@hitachicm.co.uk

David Pack +44 01914308400

davidpack@hitachicm.co.uk



# **PARTS REQUIRED**

#### E0A001310 COMM DEVICE (36MTH)





#### JB6280 SECURITY PLUG HARNESS





- DOUBLE FUSE WIRE BACK AND SECURE WITH CABLE TIES SUPPLIED.
- 1.2 TIDY WIRING USING HEAT SHRINK SLEEVING.



















# DISCONNECT BATTERY VIA ISOLATOR SWITCH









# 4.2 LOCATE "SECURITY PLUG"





# 5.1 CONNECT PATCH LEAD



# 5.2 ATTACH GPS UNIT TO PANEL BEHIND FUSE BOX

Use surface cleaning wipes provided, prime with 3M Primer







CONNECT BATTERY VIA ISOLATOR SWITCH. TAKE NOTE OF THE TIME FOR THE REGISTRATION FORM.





#### CHECK UNIT LED FOR POWER.

"LED WILL BLINK RED FOR 1 MINUTE, AND THEN BLUE FOR UP TO 9 MINUTES. WHEN START UP IS COMPLETE, THE UNIT WILL STOP BLINKING"





AFTER INSTALLATION LOG IN TO ACTIVATE THE UNIT <a href="https://portal.abax.cloud/">https://portal.abax.cloud/</a>



## **Welcome to ABAX**