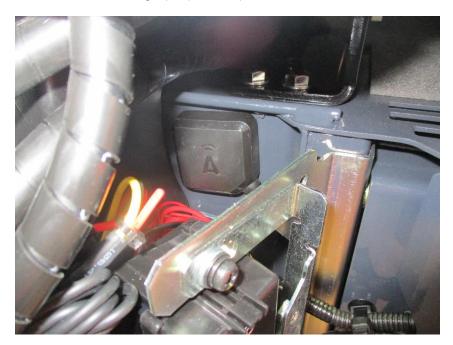

# 5.2 ATTACH GPS UNIT TO PANEL BEHIND FUSE BOX

Use surface cleaning wipes provided, prime with 3M Primer

CONNECT BATTERY VIA ISOLATOR SWITCH. TAKE NOTE OF THE TIME FOR THE REGISTRATION FORM.