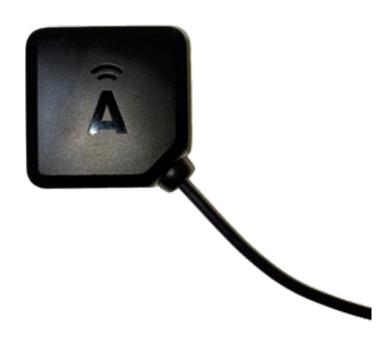

# 5.2 ATTACH GPS UNIT TO PANEL BEHIND FUSE BOX

Use surface cleaning wipes provided, prime with 3M Primer

CONNECT BATTERY VIA ISOLATOR SWITCH. TAKE NOTE OF THE TIME FOR THE REGISTRATION FORM.

#### CHECK UNIT LED FOR POWER.

"LED WILL BLINK RED FOR 1 MINUTE, AND THEN BLUE FOR UP TO 9 MINUTES. WHEN START UP IS COMPLETE, THE UNIT WILL STOP BLINKING"

AFTER INSTALLATION LOG IN TO ACTIVATE THE UNIT <a href="https://portal.abax.cloud/">https://portal.abax.cloud/</a>