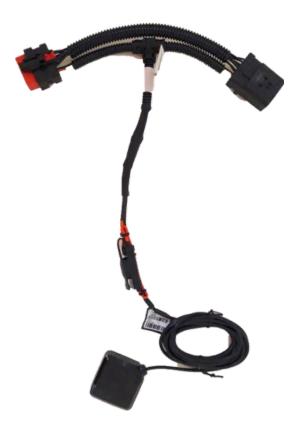

#### JB6280 SECURITY PLUG HARNESS

- DOUBLE FUSE WIRE BACK AND SECURE WITH CABLE TIES SUPPLIED.
- 1.2 TIDY WIRING USING HEAT SHRINK SLEEVING.