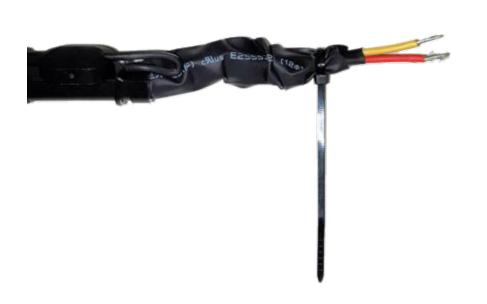

#### JB6280 SECURITY PLUG HARNESS

- DOUBLE FUSE WIRE BACK AND SECURE WITH CABLE TIES SUPPLIED.
- 1.2 TIDY WIRING USING HEAT SHRINK SLEEVING.