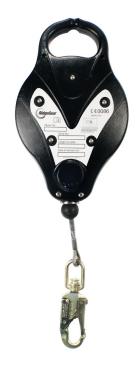

## FALL ARREST BLOCK - 10M

The RGA2 is a multi purpose fall arrest block, which allows uninhibited movement during normal working activity.

The carrying handle is part of the cast alloy housing and can be connected to the anchorage point using soft slings or a connector. For self-connecting to the block, it is recommended that the operative uses an extension strop (RGL4) in order to ease the task. The RGA2 is supplied with galvanised wire cable.

Accredited to: EN 360:2002 Line material: 5mm galvanised wire

Case material: Alloy

Connector: Double action high tensile steel swivel karabiner

Weight: 6.5kg

Max user weight: 140kg Max force: <6kN

Built in fall indicator