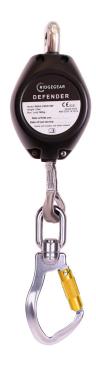

## The Defender range is the lighter, more compact choice of fall arrest blocks from RIDGEGEAR.

The RGA3.3 WEB features a 25mm webbing line and a connector. The casing is produced from aluminium. The top of the block contains a swivel with an opening for connector attachment.

Accredited to: EN 360:2002

Line material: 25mm UHMWPE webbing

Case material: Aluminium

Connector: Aluminium swivel triple action karabiner (RGK44)

Weight: 1.5kg

Max user weight: 140kg

Max force: <6kN

Top swivel for additional connection