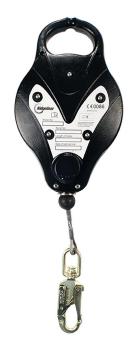

## **FALL ARREST BLOCK - 15M**

The RGA3 is a robust fall arrest block with a long working length and heavier construction. The RGA3 has been used successfully by the offshore industry for many years.

The carrying handle of the RGA3 is part of the cast alloy housing and can be connected to the anchorage point using soft slings or a connector. The RGA3 is suitable for use in most industries to provide protection in work areas with overhead anchorage points. The RGA3 is supplied with galvanised wire cable.

Accredited to: EN 360:2002

Line material: 5mm galvanised wire cable

Case material: Alloy

Connector: Double action high tensile steel swivel karabiner

Weight: 10.5kg

Max user weight: 140kg

Max force: <6kN

Built in fall indicator