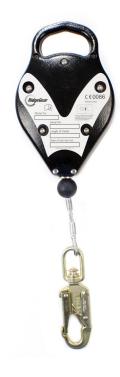

## **FALL ARREST BLOCK - 6M**

The RGA26 is a multi purpose fall arrest block, which allows uninhibited movement during normal working activity.

The carrying handle is part of the cast alloy housing and can be connected to the anchorage point using soft slings or a connector. For self-connecting to the block, it is recommended that the operative uses an extension strop (RGL4) in order to ease the task. The RGA2 is supplied with galvanised wire cable.

Accredited to: EN 360:2002

Line material: 5 mm galvanised wire cable

Case material: Alloy

Connector: Double action high tensile steel swivel karabiner

Weight: 5.2kg

Max user weight: 140kg

Max force: <6kN

Built in fall indicator