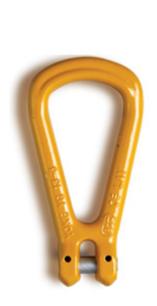

## Yoke Grade 8 Reevable Egg Link BS EN 1677-1+2

The William Hackett Grade 8 forged lifting components are manufactured by YOKE from alloy steel in accordance with EN1677. All forged components are individually magnaflux crack detected after heat treatment, they are then individually proof load tested to 2.5 times working load limit in accordance with EN1677. Only components fully compliant with all aspects of EN1677 can be used in chain slings certified to EN818-4. The William Hackett Grade 8 lifting components are suitable for use in a temperature range of -40°C up to 200°C without reduction in working load limit.