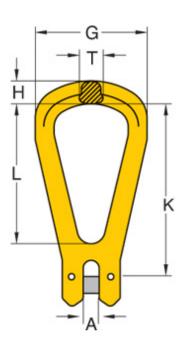

## **METRIC SPECIFICATIONS**

| Part     | Chain Size | Α  | G   | Н  | K   | L   | Т  | WLL    | Box | Mass |
|----------|------------|----|-----|----|-----|-----|----|--------|-----|------|
| Code     | mm         | mm | mm  | mm | mm  | mm  | mm | tonnes | Qty | Kg   |
| 8-059-07 | 7,8        | 9  | 65  | 15 | 99  | 80  | 15 | 2.0    | 40  | 0.4  |
| 8-059-10 | 10         | 11 | 80  | 18 | 125 | 100 | 19 | 3.15   | 20  | 0.8  |
| 8-059-13 | 13         | 14 | 108 | 22 | 168 | 136 | 25 | 5.3    | 10  | 1.5  |
| 8-059-16 | 16         | 18 | 124 | 26 | 198 | 158 | 27 | 8.0    | 8   | 2.4  |

## **IMPERIAL SPECIFICATIONS**

| Part     | Chain Size | Α    | G    | Н    | К    | L    | Т    | WLL   | Box | Mass |
|----------|------------|------|------|------|------|------|------|-------|-----|------|
| Code     | inch       | inch | inch | inch | inch | inch | inch | lbs   | Qty | lbs  |
| 8-059-07 | 1/4 - 5/16 | 0.35 | 2.56 | 0.59 | 3.90 | 3.15 | 0.59 | 4500  | 40  | 0.9  |
| 8-059-10 | 3/8        | 0.43 | 3.15 | 0.71 | 4.92 | 3.94 | 0.75 | 7100  | 20  | 1.8  |
| 8-059-13 | 1/2        | 0.55 | 4.25 | 0.87 | 6.62 | 5.35 | 0.98 | 12000 | 10  | 3.3  |
| 8-059-16 | 5/8        | 0.71 | 4.88 | 1.02 | 7.80 | 6.50 | 1.07 | 18100 | 8   | 5.3  |