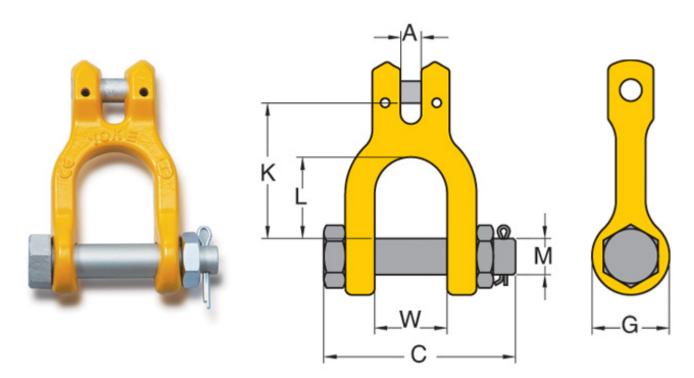

## **METRIC SPECIFICATIONS**

| Part     | Chain   | Α  | С   | G  | К   | L  | М  | W  | WLL    | Box | Mass |
|----------|---------|----|-----|----|-----|----|----|----|--------|-----|------|
| Code     | Size mm | mm | mm  | mm | mm  | mm | mm | mm | tonnes | Qty | Kg   |
| 8-066-07 | 7, 8    | 9  | 79  | 34 | 59  | 35 | 16 | 33 | 2.00   | 35  | 0.40 |
| 8-066-10 | 10      | 11 | 93  | 40 | 78  | 48 | 20 | 34 | 3.15   | 20  | 0.80 |
| 8-066-13 | 13      | 14 | 118 | 44 | 98  | 64 | 22 | 49 | 5.30   | 18  | 1.40 |
| 8-066-16 | 16      | 18 | 141 | 54 | 112 | 69 | 28 | 60 | 8.00   | 10  | 2.40 |

## **IMPERIAL SPECIFICATIONS**

| Part     | Chain      | Α    | С    | G    | K    | L    | М    | W    | WLL   | Box | Mass |
|----------|------------|------|------|------|------|------|------|------|-------|-----|------|
| Code     | Size inch  | inch | inch | inch | inch | inch | inch | inch | lbs   | Qty | lbs  |
| 8-066-07 | 1/4 - 5/16 | 0.35 | 3.11 | 1.34 | 2.32 | 1.38 | 0.63 | 1.30 | 4500  | 35  | 0.90 |
| 8-066-10 | 3/8        | 0.43 | 3.66 | 1.57 | 3.07 | 1.89 | 0.79 | 1.46 | 7100  | 20  | 1.80 |
| 8-066-13 | 1/2        | 0.55 | 4.65 | 1.73 | 3.86 | 2.52 | 0.87 | 1.93 | 12000 | 18  | 3.10 |
| 8-066-16 | 5/8        | 0.71 | 5.55 | 2.13 | 4.41 | 2.72 | 1.10 | 2.36 | 18100 | 10  | 5.50 |