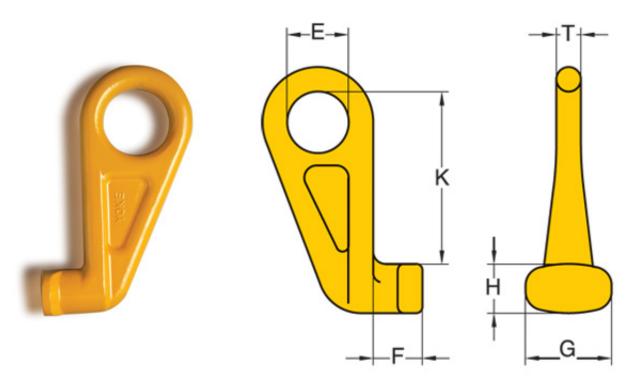

## **mETRIC SPECIFICATIONS**

| Part       | Chain   | Desc      | E  | F  | G  | н  | ĸ   | Т  | WLL    | Box      | Mass |
|------------|---------|-----------|----|----|----|----|-----|----|--------|----------|------|
| Code       | Size mm |           | mm | mm | mm | mm | mm  | mm | tonnes | Quantity | Kg   |
| 8-067-45LT | 20      | Left 45°  | 70 | 45 | 75 | 48 | 192 | 25 | 12.5   | 6        | 3.9  |
| 8-067-45RH | 20      | Right 45° | 70 | 45 | 75 | 48 | 192 | 25 | 12.5   | 6        | 3.9  |

## **IMPERIAL SPECIFICATIONS**

| Part       | Chain     | Desc      | E    | F    | G    | Н    | К    | Т    | WLL   | Box      | Mass |
|------------|-----------|-----------|------|------|------|------|------|------|-------|----------|------|
| Code       | Size inch |           | inch | inch | inch | inch | inch | inch | ils   | Quantity | lbs  |
| 8-067-45LT | 3/4       | Left 45°  | 2.76 | 1.81 | 2.95 | 1.89 | 7.56 | 0.98 | 28000 | 6        | 8.6  |
| 8-067-45RH | 3/4       | Right 45° | 2.76 | 1.81 | 2.95 | 1.89 | 7.56 | 0.98 | 28000 | 6        | 8.6  |