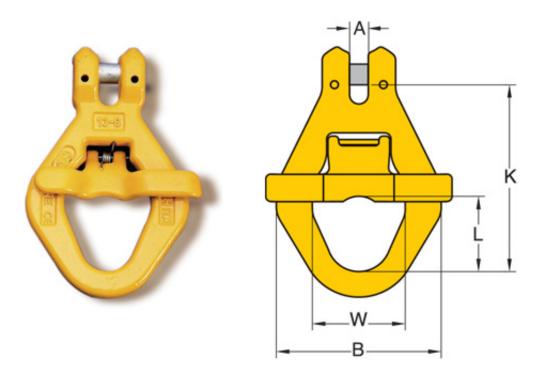

## **METRIC SPECIFICATIONS**

| Part     | Chain   | Α  | В   | K   | L  | W  | WLL    | Box      | Mass |
|----------|---------|----|-----|-----|----|----|--------|----------|------|
| Code     | Size mm | mm | mm  | mm  | mm | mm | tonnes | Quantity | Kg   |
| 8-069-13 | 13      | 14 | 125 | 141 | 57 | 65 | 5.3    | 12       | 1.8  |

## **IMPERIAL SPECIFICATIONS**

| ſ | Part     | Chain     | Α    | В    | K    | L    | W    | WLL   | Box      | Mass |
|---|----------|-----------|------|------|------|------|------|-------|----------|------|
|   | Code     | Size inch | inch | inch | inch | inch | inch | lbs   | Quantity | lbs  |
|   | 8-069-13 | 1/2       | 0.55 | 5.55 | 2.24 | 2.56 | 4.92 | 12000 | 12       | 4.0  |