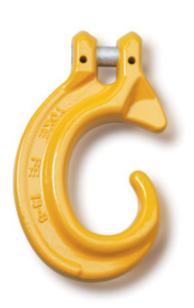

## Yoke Grade 8 Clevis C Hook BS EN 1677-1+2

The William Hackett Grade 8 forged lifting components are manufactured by YOKE from alloy steel in accordance with EN1677. All forged components are individually magnaflux crack detected after heat treatment, they are then individually proof load tested to 2.5 times working load limit in accordance with EN1677. Only components fully compliant with all aspects of EN1677 can be used in chain slings certified to EN818-4. The William Hackett Grade 8 lifting components are suitable for use in a temperature range of -40°C up to 200°C without reduction in working load limit.