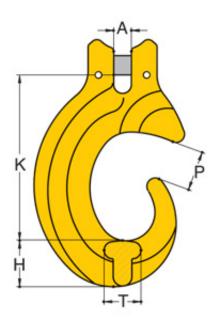

## **METRIC SPECIFICATIONS**

| Г | Part     | Chain   | Α  | K   | Р  | Т  | Н  | WLL    | Box      | Mass |
|---|----------|---------|----|-----|----|----|----|--------|----------|------|
|   | Code     | Size mm | mm | mm  | mm | mm | mm | tonnes | Quantity | Kg   |
|   | 8-097-07 | 7,8     | 9  | 80  | 19 | 18 | 22 | 2.0    | 35       | 0.5  |
|   | 8-097-10 | 10      | 11 | 105 | 26 | 24 | 26 | 3.15   | 15       | 0.9  |
| Г | 8-097-13 | 13      | 14 | 138 | 34 | 32 | 34 | 5.3    | 8        | 2.1  |
|   | 8-097-16 | 16      | 18 | 170 | 38 | 37 | 45 | 8.0    | 4        | 3.6  |

## **IMPERIAL SPECIFICATIONS**

| Part     | Chain      | Α    | K    | P    | Т    | Н    | WLL   | Box      | Mass |
|----------|------------|------|------|------|------|------|-------|----------|------|
| Code     | Size inch  | inch | inch | inch | inch | inch | lbs   | Quantity | lbs  |
| 8-097-07 | 1/4 - 5/16 | 0.35 | 3.15 | 0.75 | 0.71 | 0.87 | 4500  | 35       | 1.1  |
| 8-097-10 | 3/8        | 0.43 | 4.13 | 1.02 | 0.94 | 1.02 | 7100  | 15       | 2.0  |
| 8-097-13 | 1/2        | 0.55 | 5.43 | 1.34 | 1.26 | 1.34 | 12000 | 8        | 4.6  |
| 8-097-16 | 5/8        | 0.71 | 6.69 | 1.50 | 1.46 | 1.77 | 18100 | 4        | 7.9  |