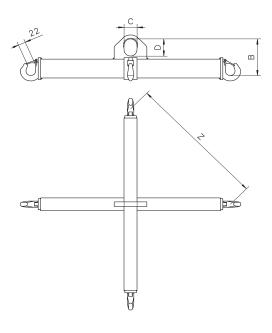

### Technical data TTB

| Model     | ArtNo.    | WLL  | Working width Z | Weight |
|-----------|-----------|------|-----------------|--------|
|           |           | kg   | mm              | kg     |
| TTB2/1090 | N53156302 | 2000 | 750 - 800       | 42     |

#### **Dimensions TTB**

| Model | TTB2/1090 |
|-------|-----------|
| B, mm | 240       |
| C, mm | 75        |
| D, mm | 135       |