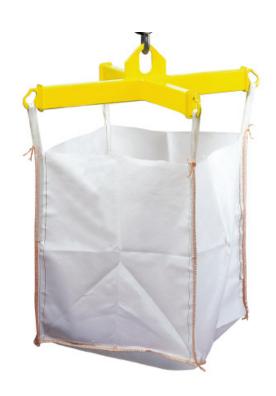

## Working load limit (WLL) 2000 kg

The TTB big bag lifter is designed to lift and transport standard large bulk bags safely and securely. It is manufactured as a 4 point spreader beam in a fixed frame. The construction incorporates four hooks with safety latches that allow fast loading and unloading.