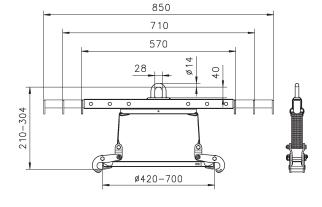

The DAF drum grab works on the same principle as the DA grab, but has the added benefit of adjustable arms that can be used with a forklift.

Product group: I2

For use with steel drums only

ILPD46

Relevant barrel dimensions

8-10

15-20

| Model | ArtNo.    | WLL | Jaw capacity<br>diameter | Weight |
|-------|-----------|-----|--------------------------|--------|
|       |           | kg  | mm                       | kg     |
| DA    | N52303561 | 350 | 420 - 700                | 3.5    |
| DAF   | N52303562 | 350 | 420 - 700                | 6.0    |