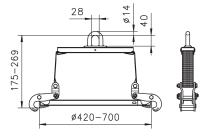

## DA/DAF low headroom drum grabs

Working load limit (WLL) 350 kg

The DA drum grab is designed for the vertical transportation of steel drums. The jaws grab under the lip of the drum with its form-fitting connection.

The DAF drum grab works on the same principle as the DA grab, but has the added benefit of adjustable arms that can be used with a forklift.

Product group: I2

For use with steel drums only

ILPD46

Relevant barrel dimensions

8-10

15-20

| Model | ArtNo.    | WLL | Jaw capacity<br>diameter | Weight |
|-------|-----------|-----|--------------------------|--------|
|       |           | kg  | mm                       | kg     |
| DA    | N52303561 | 350 | 420 - 700                | 3.5    |
| DAF   | N52303562 | 350 | 420 - 700                | 6.0    |