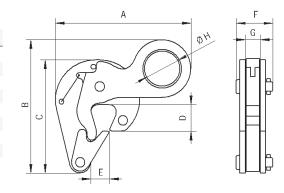

### **Dimensions DC500**

| Model   | DC500 |
|---------|-------|
| A, mm   | 152   |
| B, mm   | 150   |
| C, mm   | 127   |
| D, mm   | 30    |
| E, mm   | 21    |
| F, mm   | 41    |
| G, mm   | 17    |
| Ø H, mm | 40    |
|         |       |