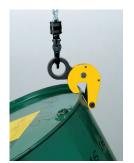

### Working load limit (WLL) 500 kg

The DC500 drum clamp has been designed to lift and transport steel drums. If moving empty or sealed drums, one clamp is sufficient. If lifting an open full drum, two clamps should be used with a two leg chain sling.