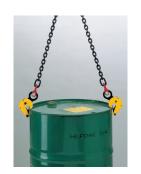

### Working load limit (WLL) 500 kg

The DC500 drum clamp has been designed to lift and transport steel drums. If moving empty or sealed drums, one clamp is sufficient. If lifting an open full drum, two clamps should be used with a two leg chain sling.