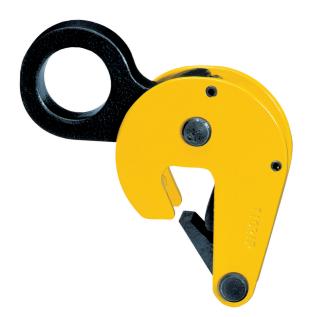

# DC500 Drum clamp

### Working load limit (WLL) 500 kg

The DC500 drum clamp has been designed to lift and transport steel drums. If moving empty or sealed drums, one clamp is sufficient. If lifting an open full drum, two clamps should be used with a two leg chain sling.

This clamp is extremely light weight and very quick and easy to use.

Product group: I2