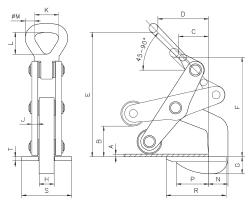

# **INFO**

The angle from the vertical must not exceed 45°!

### **Dimensions RH/WH**

| Model  | RH1500<br>with roller | RH2500<br>with roller | RH500<br>with roller | RH5000<br>with roller | WH1500<br>with plate | WH3500<br>with plate |
|--------|-----------------------|-----------------------|----------------------|-----------------------|----------------------|----------------------|
| A, mm  | 5                     | 10                    | 10                   | 10                    | 5                    | 10                   |
| B, mm  | 60                    | 70                    | 80                   | 102                   | 60                   | 80                   |
| C, mm  | 60                    | 75                    | 90                   | 110                   | 60                   | 90                   |
| D, mm  | 105                   | 130                   | 162                  | 170                   | 105                  | 162                  |
| E, mm  | 250                   | 315                   | 345                  | 425                   | 250                  | 345                  |
| F, mm  | 200                   | 275                   | 292                  | 345                   | 200                  | 292                  |
| G, mm  | 31                    | 45                    | 55                   | 57                    | 22                   | 48                   |
| H, mm  | 30                    | 30                    | 30                   | 45                    | 30                   | 30                   |
| J, mm  | 12                    | 12                    | 15                   | 20                    | 12                   | 15                   |
| K, mm  | 50                    | 64                    | 64                   | 89                    | 50                   | 64                   |
| L, mm  | 73                    | 92                    | 92                   | 130                   | 73                   | 92                   |
| ØM, mm | 18                    | 25                    | 25                   | 35                    | 18                   | 25                   |
| N, mm  | 36                    | 58                    | 65                   | 80                    | 36                   | 65                   |
| P, mm  | 65                    | 77                    | 105                  | 120                   | 65                   | 105                  |
| R, mm  | 120                   | 150                   | 185                  | 210                   | 120                  | 185                  |
| S, mm  | 100                   | 100                   | 100                  | 120                   | 100                  | 100                  |
| T, mm  | 10                    | 10                    | 10                   | 12                    | 10                   | 10                   |