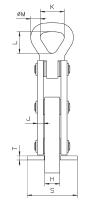

### **Dimensions RH/WH**

| Model  | RH1500<br>with roller | RH2500<br>with roller | RH500<br>with roller | RH5000<br>with roller | WH1500<br>with plate | WH3500<br>with plate |
|--------|-----------------------|-----------------------|----------------------|-----------------------|----------------------|----------------------|
| A, mm  | 5                     | 10                    | 10                   | 10                    | 5                    | 10                   |
| B, mm  | 60                    | 70                    | 80                   | 102                   | 60                   | 80                   |
| C, mm  | 60                    | 75                    | 90                   | 110                   | 60                   | 90                   |
| D, mm  | 105                   | 130                   | 162                  | 170                   | 105                  | 162                  |
| E, mm  | 250                   | 315                   | 345                  | 425                   | 250                  | 345                  |
| F, mm  | 200                   | 275                   | 292                  | 345                   | 200                  | 292                  |
| G, mm  | 31                    | 45                    | 55                   | 57                    | 22                   | 48                   |
| H, mm  | 30                    | 30                    | 30                   | 45                    | 30                   | 30                   |
| J, mm  | 12                    | 12                    | 15                   | 20                    | 12                   | 15                   |
| K, mm  | 50                    | 64                    | 64                   | 89                    | 50                   | 64                   |
| L, mm  | 73                    | 92                    | 92                   | 130                   | 73                   | 92                   |
| ØM, mm | 18                    | 25                    | 25                   | 35                    | 18                   | 25                   |
| N, mm  | 36                    | 58                    | 65                   | 80                    | 36                   | 65                   |
| P, mm  | 65                    | 77                    | 105                  | 120                   | 65                   | 105                  |
| R, mm  | 120                   | 150                   | 185                  | 210                   | 120                  | 185                  |
| S, mm  | 100                   | 100                   | 100                  | 120                   | 100                  | 100                  |
| T, mm  | 10                    | 10                    | 10                   | 12                    | 10                   | 10                   |