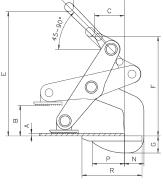

### **Dimensions RH/WH**

| Model  | RH1500<br>with roller | RH2500<br>with roller | RH500<br>with roller | RH5000<br>with roller | WH1500<br>with plate | WH3500<br>with plate |
|--------|-----------------------|-----------------------|----------------------|-----------------------|----------------------|----------------------|
| A, mm  | 5                     | 10                    | 10                   | 10                    | 5                    | 10                   |
| B, mm  | 60                    | 70                    | 80                   | 102                   | 60                   | 80                   |
| C, mm  | 60                    | 75                    | 90                   | 110                   | 60                   | 90                   |
| D, mm  | 105                   | 130                   | 162                  | 170                   | 105                  | 162                  |
| E, mm  | 250                   | 315                   | 345                  | 425                   | 250                  | 345                  |
| F, mm  | 200                   | 275                   | 292                  | 345                   | 200                  | 292                  |
| G, mm  | 31                    | 45                    | 55                   | 57                    | 22                   | 48                   |
| H, mm  | 30                    | 30                    | 30                   | 45                    | 30                   | 30                   |
| J, mm  | 12                    | 12                    | 15                   | 20                    | 12                   | 15                   |
| K, mm  | 50                    | 64                    | 64                   | 89                    | 50                   | 64                   |
| L, mm  | 73                    | 92                    | 92                   | 130                   | 73                   | 92                   |
| ØM, mm | 18                    | 25                    | 25                   | 35                    | 18                   | 25                   |
| N, mm  | 36                    | 58                    | 65                   | 80                    | 36                   | 65                   |
| P, mm  | 65                    | 77                    | 105                  | 120                   | 65                   | 105                  |
| R, mm  | 120                   | 150                   | 185                  | 210                   | 120                  | 185                  |
| S, mm  | 100                   | 100                   | 100                  | 120                   | 100                  | 100                  |
| T, mm  | 10                    | 10                    | 10                   | 12                    | 10                   | 10                   |

RH with roller

WH with plate