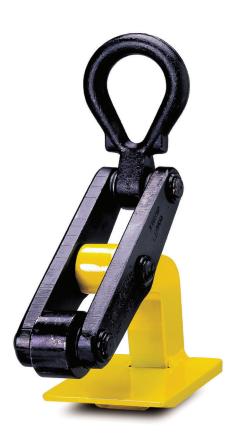

## Working load limit (WLL) 1500 - 5000 kg

This range of plate clamps have been designed to be used in pairs. For the horizontal transportation of individual and bundled plate. The RH clamps are fitted, as standard, with a steel roller to reduce any potential marking of the plate. The WH model is fitted with a serrated steel plate.

RH with roller

WH with plate