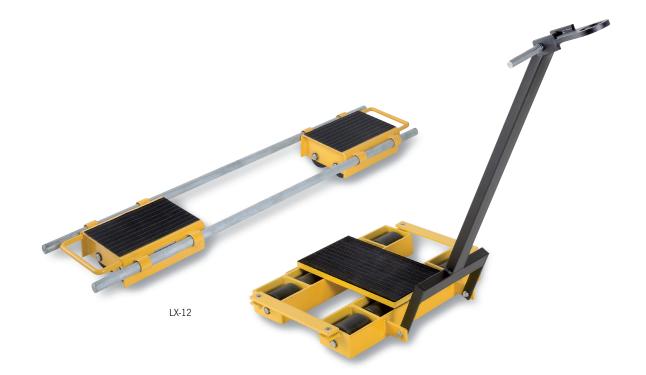

## LX Heavy load moving system

## Capacity 6t and 12t

These three point loading systems comprise of a steerable front and a pair of adjustable rear skates. The heavy load moving systems are supplied ready-to-use. The steerable front skates (LX-6F and LX-12F) are

provided with an appropriate towing bar. The rear skates (LX-12R) are identical in construction and are equipped with two adjustable tie rods.

The wheels are made of hardwearing nylon.

The front and rear skates can accept each 50 % of the total capacity.