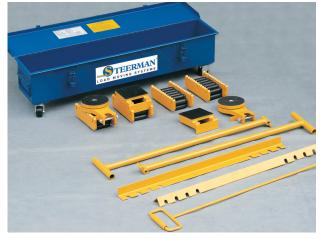

## **CATERPILLAR SKATES**

Steerman Caterpillar Skates provide an economic and robust solution to many load moving and placement problems.

- Features include: Carrying capacity of 20, 30 or 60 tonne.
  - Modular concept allows linking of units.
  - Robust lockable steel container with nylon castors.
  - Low cost alternative for occasional use.

| Capacity tonne | Weight<br>kg |  |  |
|----------------|--------------|--|--|
| 20             | 50.0         |  |  |
| 30             | 58.0         |  |  |
| 60             | 92.0         |  |  |
|                | 20<br>30     |  |  |