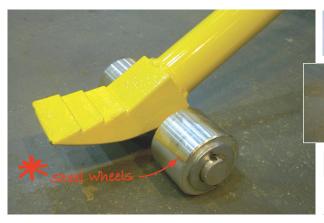

Load moving skates comprise of a steerable front section and a pair of adjustable rear trolleys. These systems are available in capacities ranging from 10 to 100 tonne and can be stripped down to component parts for easy transportation.

Hydraulic toe jacks are also available - call for details.

| Model                        | Capacity of<br>COMPLETE<br>SYSTEM<br>tonne | Colour and quantity of wheels | Size of<br>wheels<br>mm | Turntable<br>diameter<br>mm | Overall<br>height<br>mm | Rear<br>width<br>adjustment<br>mm | Boxed weight<br>COMPLETE<br>SYSTEM<br>kg |  |  |
|------------------------------|--------------------------------------------|-------------------------------|-------------------------|-----------------------------|-------------------------|-----------------------------------|------------------------------------------|--|--|
| Standard powder coated units |                                            |                               |                         |                             |                         |                                   |                                          |  |  |
| SX10                         | 10                                         | Black x 16                    | 82 x 48                 | 180                         | 102                     | 252 to 1200                       | 54                                       |  |  |
| SX20                         | 20                                         | Black x 32                    | 82 x 48                 | 180                         | 102                     | 480 to 1500                       | 76                                       |  |  |
| SX30                         | 30                                         | Black x 48                    | 82 x 48                 | 180                         | 110                     | 720 to 1500                       | 136                                      |  |  |
| S60                          | 60                                         | Black x 48                    | 115 x 54                | 350                         | 170                     | 800 to 2000                       | 302                                      |  |  |
| S100                         | 100                                        | Black x 48                    | 150 x 65                | 425                         | 210                     | 990 to 2000                       | 525                                      |  |  |