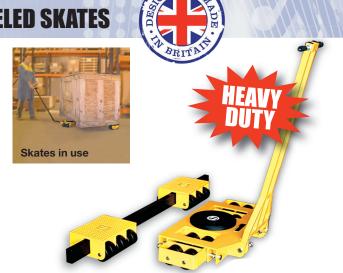

## **SX/S** 'HEAVY DUTY' NYLON WHEELED SKATES

## Load moving skates

Capacities: 10 tonnes up to 100 tonnes

Designed for the professional load mover, these systems have been developed over a number of years to ensure total ease of operation and maximum safety.

Load moving skates comprise of a steerable front section and a pair of adjustable rear trolleys. These systems are available in capacities ranging from 10 to 100 tonne and can be stripped down to component parts for easy transportation.