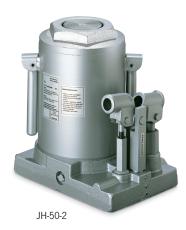

## Technical data JH

| Model   | ArtNo.    | Capacity<br>t | Stroke<br>mm | Additional screw<br>extension<br>mm | Closed<br>height<br>mm | Base plate<br>mm | Pump         | Weight<br>kg |
|---------|-----------|---------------|--------------|-------------------------------------|------------------------|------------------|--------------|--------------|
| JH-2 B  | N13300003 | 2             | 115          | 50                                  | 181                    | 90 x 95          | single-stage | 2.7          |
| JH-4 B  | N13300004 | 4             | 126          | 60                                  | 205                    | 115 x 110        | single-stage | 3.7          |
| JH-6 B  | N13300005 | 6             | 130          | 75                                  | 219                    | 115 x 110        | single-stage | 4.7          |
| JH-8 B  | N13300006 | 8             | 152          | 70                                  | 225                    | 120 x 120        | single-stage | 5.7          |
| JH-12 B | N13300007 | 12            | 153          | 80                                  | 240                    | 140 x 130        | single-stage | 8.0          |
| JH-20 B | N13300008 | 20            | 153          | 80                                  | 240                    | 160 x 155        | single-stage | 11.0         |
| JH-30   | N13300408 | 30            | 180          | -                                   | 280                    | 210 x 180        | single-stage | 22.0         |
| JH-50-2 | N13300893 | 50            | 178          | -                                   | 305                    | 255 x 190        | two-stage    | 53.0         |