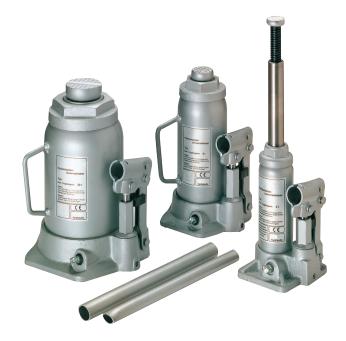

## JH Universal jacks

## Capacity 2 - 50 t

Universal jacks supply high forces for general operations like lifting, pushing, moving, supporting of all kind of loads.

## Features

- Robust, long life design.
- Pressure relief valve
- Precise controlled lowering.
- Additional screw extension of the piston (up to 20 t).
- Grooved saddle.
- Large base plates for increased stability.
- JH-50-2 with two-stage pump.
- Incl. operating lever.