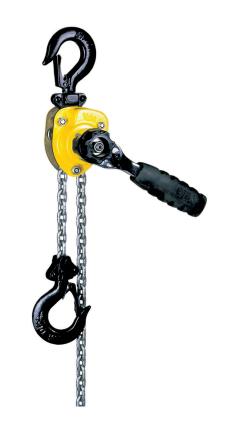

# Yale*handy*

## Ratchet lever hoist

### Capacity 250 - 500 kg

The extreme low own weight and the very compact design make the hoist easy to use even in confined working conditions. Due to the multitude of application possibilities e.g. in industry, trade and service this ratchet lever hoist is indispensable.

#### **Features**

- The enclosed design protects the internal parts from contamination.
- The short handlever is fitted with an ergonomic rubber grip.
- All parts of the disc type load brake are manufactured from high quality materials and are corrosion protected.
- Standard free chaining device to quickly attach the load or to pull the chain through the hoist in both directions.
- Alloyed steel link chain with zinc-plated resp. yellow chromated finish, in accordance with national and international standards and regulations.
- Forged suspension and load hooks are made from nonaging, high tensile steel and fitted with robust safety latches.