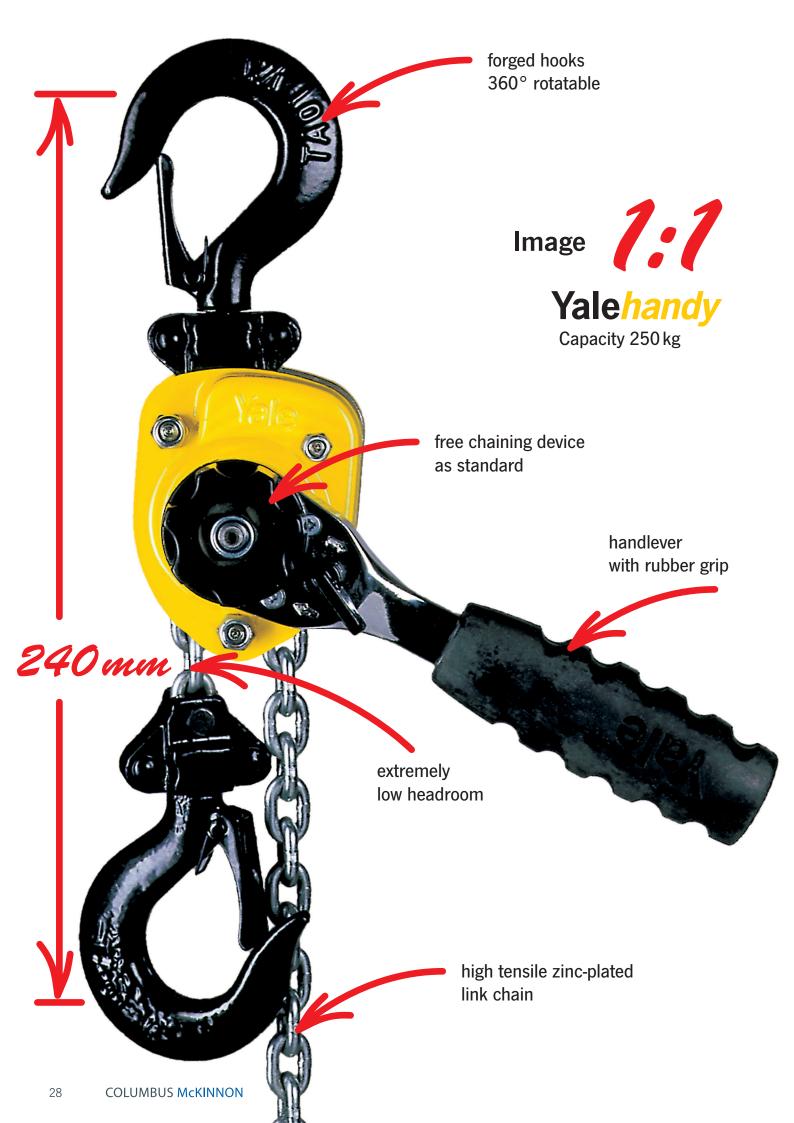

#### **Features**

- The enclosed design protects the internal parts from contamination.
- The short handlever is fitted with an ergonomic rubber grip.
- All parts of the disc type load brake are manufactured from high quality materials and are corrosion protected.
- Standard free chaining device to quickly attach the load or to pull the chain through the hoist in both directions.
- Alloyed steel link chain with zinc-plated resp. yellow chromated finish, in accordance with national and international standards and regulations.
- Forged suspension and load hooks are made from nonaging, high tensile steel and fitted with robust safety latches.

## Technical data Yalehandy

| Model         | ArtNo.    | Capacity | Number of chain falls | Chain<br>dimensions<br>d x p in mm/ | Lift<br>with one full<br>lever turn | Handle pull<br>at WLL | Weight<br>at standard lift<br>(1.5 m) |
|---------------|-----------|----------|-----------------------|-------------------------------------|-------------------------------------|-----------------------|---------------------------------------|
|               |           | kg       |                       | design                              | mm                                  | daN                   | kg                                    |
| Yalehandy 250 | N02300018 | 250      | 1                     | 4 x 12 - T                          | 80                                  | 25                    | 2.2                                   |
| Yalehandy 500 | N02300070 | 500      | 1                     | 4 x 12 - V                          | 40                                  | 25                    | 2.8                                   |