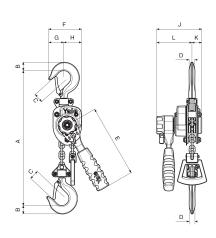

## **Dimensions Yalehandy**

| Model      | Yalehandy 250 | Yalehandy 500 |
|------------|---------------|---------------|
| A min., mm | 240           | 282           |
| B, mm      | 20            | 17            |
| C, mm      | 21            | 24            |
| D, mm      | 14            | 12            |
| E, mm      | 160           | 160           |
| F, mm      | 72            | 104           |
| G, mm      | 33            | 38            |
| H, mm      | 39            | 66            |
| J, mm      | 98            | 116           |
| K, mm      | 21            | 36            |
| L, mm      | 77            | 80            |