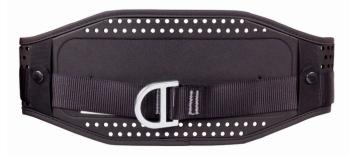

## SINGLE D RESTRAINT BELT

The RGBE is a restraint belt and is fitted with one D ring attachment mounted at the rear and features the standard padded back support.

As with the RGB2, the RGBE is normally used in conjunction with an RGL5 restraint lanyard, or a rope and grab system. It is important that the user understands the difference between fall arrest and restraint before using this item.

/ 1 x rear D ring

/ Padded back support

Accredited to: EN 358:2018

Web material: 45mm water repellent polyester

Fittings: High tensile alloy steel

Weight: 600g Min length: 83cm Max length: 116/119cm

Rear D ring & padded back support