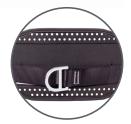

/ 1 x rear D ring

/ Padded back support

Accredited to: EN 358:2018

Web material: 45mm water repellent polyester

Fittings: High tensile alloy steel

Weight: 600g Min length: 83cm Max length: 116/119cm

Rear D ring & padded back support