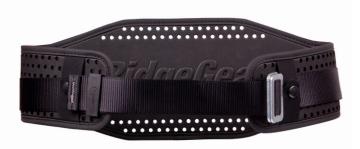

## SINGLE D RESTRAINT BELT

The RGBE is a restraint belt and is fitted with one D ring attachment mounted at the rear and features the standard padded back support.

As with the RGB2, the RGBE is normally used in conjunction with an RGL5 restraint lanyard, or a rope and grab system. It is important that the user understands the difference between fall arrest and restraint before using this item.

/ 1 x rear D ring

/ Padded back support

Accredited to: EN 358:2018

Web material: 45mm water repellent polyester

Fittings: High tensile alloy steel

Weight: 600g Min length: 83cm Max length: 116/119cm

Rear D ring & padded back support