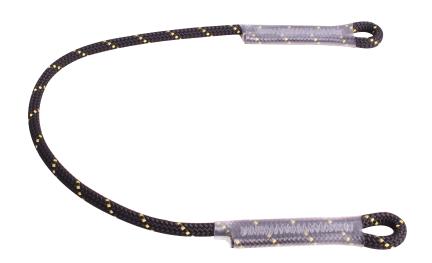

## SINGLE LEG ROPE RESTRAINT LANYARD

The RGL5R can only be used for fall restraint as there is no shock absorption built into the system. If there is any possibility of a fall, then a fall arrest product MUST be used

We use 11mm kernmantle rope in the manufacture of this product which provides greater strength and superior wear resistance compared to webbing. The RGL5R should NEVER used to extend another fall arrest product.

Accredited to: EN 354:2010

Material: 11mm kernmantle nylon rope

Fittings: Supplied without connectors unless stated otherwise

Length(s): 1m 1.3m 1.8m

(including connectors)