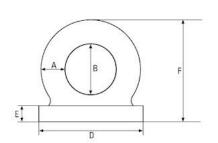

## **MOD SPECIFICATION DECK PLATES**

Standard: AP drawing no. 002521434

Finish: self-colour, normalised condition, hardness HB159-229

Note: The rated proof load is subject to the correct welding procedures being completed. When used in safety critical applications the deck plates must be subjected to load testing

prior to placing in to service.

| AP No.                                                          | Proof    | Α    | В    | С    | D    | E    | F    |
|-----------------------------------------------------------------|----------|------|------|------|------|------|------|
|                                                                 | Load (t) | (mm) | (mm) | (mm) | (mm) | (mm) | (mm) |
| AP4014                                                          | 2.0      | 10   | 20   | 25   | 45   | 6    | 38   |
| AP4015                                                          | 3.5      | 12   | 25   | 35   | 60   | 8    | 50   |
| AP4016                                                          | 5.5      | 16   | 32   | 45   | 70   | 10   | 64   |
| AP4017                                                          | 7.5      | 19   | 38   | 50   | 85   | 12   | 76   |
| AP4018                                                          | 9.6      | 22   | 42   | 60   | 102  | 13   | 89   |
| AP4019                                                          | 13.0     | 25   | 50   | 70   | 115  | 16   | 100  |
| Note: Dimensions are nominal and are offered for guidance only. |          |      |      |      |      |      |      |