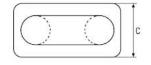

prior to placing in to service.

| AP No.                                                          | Proof    | Α    | В    | С    | D    | E    | F    |
|-----------------------------------------------------------------|----------|------|------|------|------|------|------|
|                                                                 | Load (t) | (mm) | (mm) | (mm) | (mm) | (mm) | (mm) |
| AP4014                                                          | 2.0      | 10   | 20   | 25   | 45   | 6    | 38   |
| AP4015                                                          | 3.5      | 12   | 25   | 35   | 60   | 8    | 50   |
| AP4016                                                          | 5.5      | 16   | 32   | 45   | 70   | 10   | 64   |
| AP4017                                                          | 7.5      | 19   | 38   | 50   | 85   | 12   | 76   |
| AP4018                                                          | 9.6      | 22   | 42   | 60   | 102  | 13   | 89   |
| AP4019                                                          | 13.0     | 25   | 50   | 70   | 115  | 16   | 100  |
| Note: Dimensions are nominal and are offered for guidance only. |          |      |      |      |      |      |      |