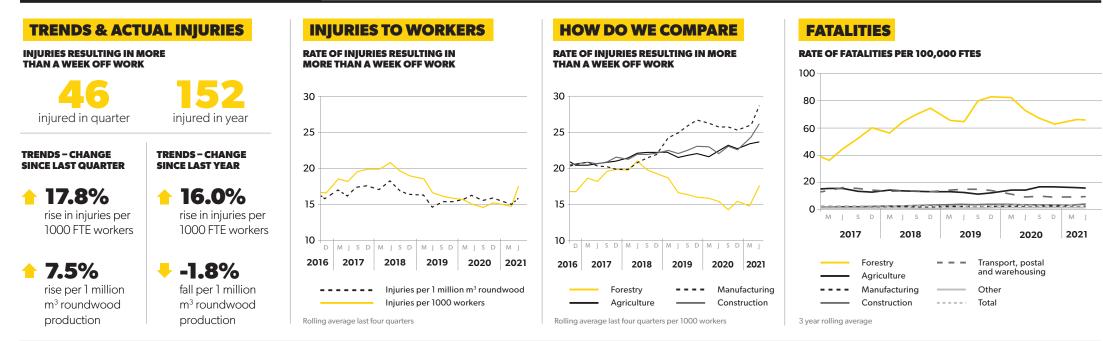

### **RESULTS TO END OF DECEMBER 2021**

### **RESULTS TO END OF SEPTEMBER 2021**

Source: WorkSafe/MPI/FISC. Injury data in this dashboard is based on ACC claims where someone receives a period of weekly compensation within a quarter. This data lags by 6 months due to claim processing time.