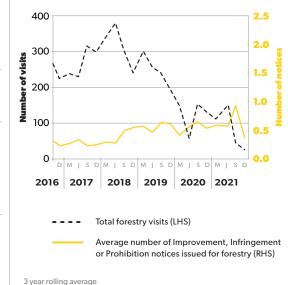

## **WORKSAFE VISITS AND NOTICES**

### **RESULTS TO END OF SEPTEMBER 2021**

Source: WorkSafe/MPI/FISC. Injury data in this dashboard is based on ACC claims where someone receives a period of weekly compensation within a quarter. This data lags by 6 months due to claim processing time.