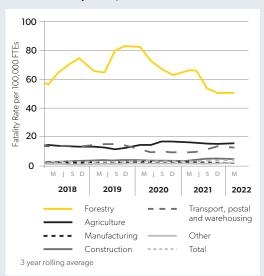

# **HOW ARE WE TRACKING?**

HEALTH AND SAFETY PERFORMANCE OF THE NZ PLANTATION FORESTRY INDUSTRY







#### **FATALITIES AS AT SEPTEMBER 2022**

### **Fatalities**



## **FORESTRY INDUSTRY ACTIVITY IUNE 2022**

## Critical risk area analysis



## **RESULTS TO END OF MARCH 2022**

## **Trends & actual Injuries**

Injuries resulting in more than a week off work



# **Injuries to workers**

#### Rate of injuries resulting in more than a week off work



# **RESULTS TO END OF JUNE 2022**

# **WorkSafe visits and notices**



## **RESULTS FROM JUNE TO SEPT 2022**

## **FISC Activity**



# **How do we compare**

production

#### Rate of injuries resulting in more than a week off work

production



# **Fatalities**

#### Rate of fatalities per 100,000 ftes