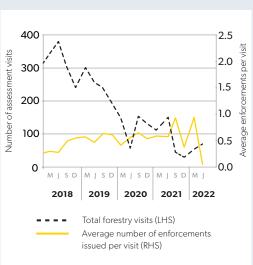

# **HOW ARE WE TRACKING?**

HEALTH AND SAFETY PERFORMANCE OF THE NZ PLANTATION FORESTRY INDUSTRY







#### **FATALITIES AS AT SEPTEMBER 2022**

### **Fatalities**



## **FORESTRY INDUSTRY ACTIVITY IUNE 2022**

## Critical risk area analysis



## **RESULTS TO END OF MARCH 2022**

## **Trends & actual Injuries**

Injuries resulting in more than a week off work



# **Injuries to workers**

#### Rate of injuries resulting in more than a week off work



# **RESULTS TO END OF JUNE 2022**

# **WorkSafe visits and notices**



## **RESULTS FROM JUNE TO SEPT 2022**

## **FISC Activity**



# **How do we compare**

production

#### Rate of injuries resulting in more than a week off work

production



# **Fatalities**

#### Rate of fatalities per 100,000 ftes