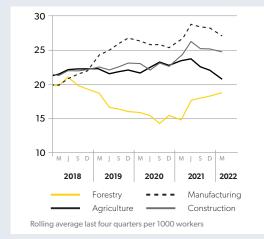

# **HOW ARE WE TRACKING?**

HEALTH AND SAFETY PERFORMANCE OF THE NZ PLANTATION FORESTRY INDUSTRY







#### **FATALITIES AS AT SEPTEMBER 2022**

### **Fatalities**



## **FORESTRY INDUSTRY ACTIVITY IUNE 2022**

## Critical risk area analysis



## **RESULTS TO END OF MARCH 2022**

## **Trends & actual Injuries**

Injuries resulting in more than a week off work



# **Injuries to workers**

#### Rate of injuries resulting in more than a week off work



# **RESULTS TO END OF JUNE 2022**

# **WorkSafe visits and notices**



## **RESULTS FROM JUNE TO SEPT 2022**

## **FISC Activity**



# **How do we compare**

production

#### Rate of injuries resulting in more than a week off work

production



# **Fatalities**

#### Rate of fatalities per 100,000 ftes