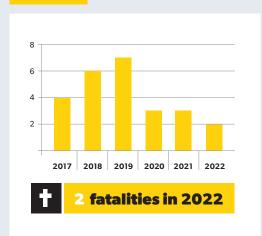

# **HOW ARE WE TRACKING?**

HEALTH AND SAFETY PERFORMANCE OF THE NZ PLANTATION FORESTRY INDUSTRY







#### **FATALITIES AS AT SEPTEMBER 2022**

### **Fatalities**



## **FORESTRY INDUSTRY ACTIVITY IUNE 2022**

## Critical risk area analysis



## **RESULTS TO END OF MARCH 2022**

## **Trends & actual Injuries**

Injuries resulting in more than a week off work



# **Injuries to workers**

#### Rate of injuries resulting in more than a week off work



# **RESULTS TO END OF JUNE 2022**

# **WorkSafe visits and notices**



## **RESULTS FROM JUNE TO SEPT 2022**

## **FISC Activity**



# **How do we compare**

production

#### Rate of injuries resulting in more than a week off work

production



# **Fatalities**

#### Rate of fatalities per 100,000 ftes