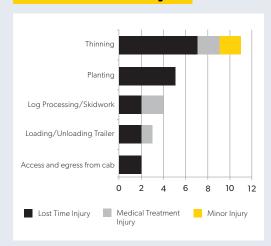

# **HOW ARE WE TRACKING?**

HEALTH AND SAFETY PERFORMANCE OF THE NZ PLANTATION FORESTRY INDUSTRY







#### **FATALITIES AS AT SEPTEMBER 2022**

### **Fatalities**



## **FORESTRY INDUSTRY ACTIVITY IUNE 2022**

## Critical risk area analysis



## **RESULTS TO END OF MARCH 2022**

## **Trends & actual Injuries**

Injuries resulting in more than a week off work



# **Injuries to workers**

#### Rate of injuries resulting in more than a week off work



# **RESULTS TO END OF JUNE 2022**

# **WorkSafe visits and notices**



## **RESULTS FROM JUNE TO SEPT 2022**

## **FISC Activity**



# **How do we compare**

production

#### Rate of injuries resulting in more than a week off work

production



# **Fatalities**

#### Rate of fatalities per 100,000 ftes