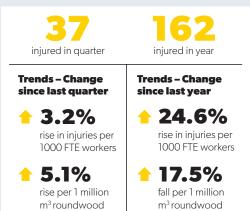

## **Trends & actual Injuries**

Injuries resulting in more than a week off work

# **Injuries to workers**

#### Rate of injuries resulting in more than a week off work