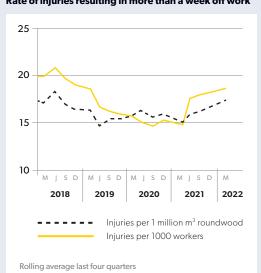

## **Trends & actual Injuries**

Injuries resulting in more than a week off work

# **Injuries to workers**

#### Rate of injuries resulting in more than a week off work