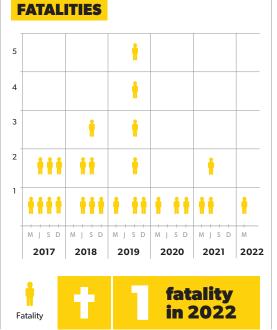

## HOW **ARE WE TRACKING?**

HEAITH AND SAFFTY PERFORMANCE OF THE NZ PLANTATION FORESTRY INDUSTRY **SEPTEMBER 2021** 

**FATALITIES AS AT 1 FEBRUARY 2022** 