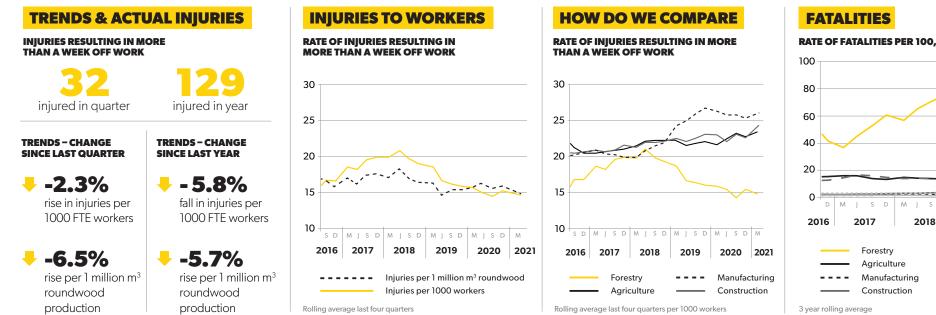

E TRACKING?**

HEAITH AND SAFFTY PERFORMANCE OF THE NZ PLANTATION FORESTRY INDUSTRY **SEPTEMBER 2021** 



**FATALITIES AS AT 1 FEBRUARY 2022** 

## **WORKSAFE VISITS AND NOTICES FISC ACTIVITY** $\overline{\mathbf{n}}$ 400 2.5 Safetree worker competency G Facebook certificates awarded 2.0 followers 300 **i** visits 1.5 5 registered to get info 200 from safetree.nz Ī 100 0 S D M J S D M J S D M J S D M J S D M J people we spoke to at 2016 2017 2018 2019 2020 2021 certified contractors events in 2021 Total forestry visits (LHS) contractors actively 85 Average number of Improvement, Infringement involved in seeking or Prohibition notices issued for forestry (RHS) contractor certification Trend since previous quarter

**RESULTS TO END OF SEPTEMBER 2021** 

## **RESULTS TO END OF MARCH 2021**



## **RATE OF FATALITIES PER 100,000 FTES**

S

2019

Other

Total

Transport, postal

and warehousing

............

2020

Μ

2021

3 year rolling average