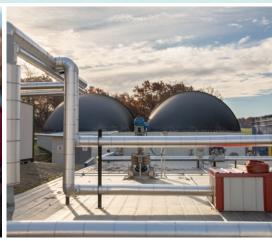

### **DIGESTER FACTS**

- 660,000-gallon capacity
- 160,000-gallon hydrolyzer
- 3M gallon effluent storage tank
- Constructed in 2018

Crescent Farm is taking huge steps to increase farm sustainability and enhance relationships with their community by hosting a Vanguard Renewables Farm Powered Anaerobic Digester at the farm.

Approximately 3,650 tons of manure and 36,500 tons of organics annually are combined in the Haverhill anaerobic digester. Methanogenic bacteria break down the manure and organics to produce biogas which powers a 1 MW engine to produce renewable electricity. The digestate material byproduct of the process is a highly potent, low carbon liquid fertilizer used by the farm to reduce commercial chemical fertilizer use and increase crop yields.

### **ANNUAL DIGESTER INPUTS**

3,650 tons of manure

36,500 tons of organics