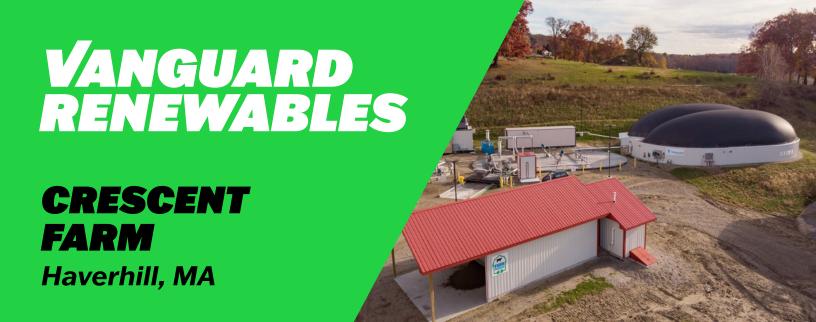

Crescent Farm is taking huge steps to increase farm sustainability and enhance relationships with their community by hosting a Vanguard Renewables Farm Powered Anaerobic Digester at the farm.

Approximately 3,650 tons of manure and 36,500 tons of organics annually are combined in the Haverhill anaerobic digester. Methanogenic bacteria break down the manure and organics to produce biogas which powers a 1 MW engine to produce renewable electricity. The digestate material byproduct of the process is a highly potent, low carbon liquid fertilizer used by the farm to reduce commercial chemical fertilizer use and increase crop yields.

### Crescent Farm: 140 Willow Ave, Haverhill, MA 01835