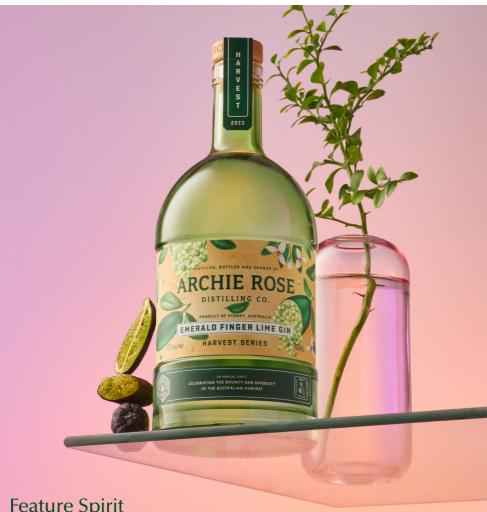

# **Emerald Finger Lime** Harvest Gin

Our latest harvest release is a striking gin that captures the joy of the Australian native Emerald Green Finger Lime, renowned for its iconically vibrant pearls and citrus flavour. Grown in the coastal air of Western Australia by Mark and Vickie from Marvick native farms, this rare and beautiful native citrus creates a gin that delivers heady aromas of makrut lime zest, yuzu and powerful peppery pine.