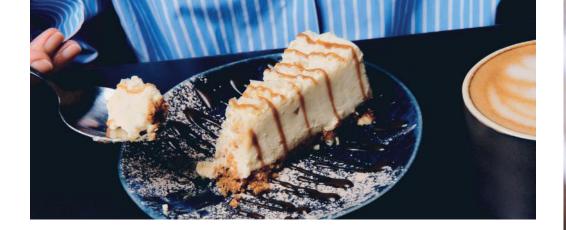

yuzu basque cheesecake (v) 7.5

a soft + creamy baked cheesecake with a zesty yuzu twist. drizzled with sweet passion fruit sauce

white chocolate + ginger cheesecake (v) 7.5 a creamy cheesecake with a biscuit base + a zingy ginger twist. drizzled with a rich toffee sauce. dusted with ginger icing sugar