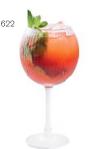

622 strawberry shiso mojito 9.5

fragrant shiso vodka balanced with rum + strawberry purée. finished with soda + fresh mint

548 tamarind sour 9

a playful fusion of vodka, rum and passion fruit spiced with lime, lemongrass and tamarind, topped with a fried rice noodle