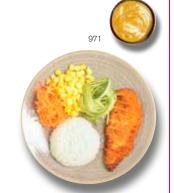

### 971 mini chicken katsu 7

chicken breast coated in crispy panko breadcrumbs, sticky white rice, carrots, cucumber, sweetcorn. katsu curry  $426\,\text{kcal}$  / amai sauce  $390\,\text{kcal}$ 