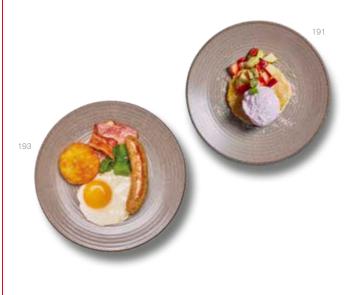

## 193 new recipe mini breakfast 5.5

bacon. sausage. hash brown. one free range egg. fried (528 kcal), scrambled (485 kcal) or poached (421 kcal)

### mini pancake with ice cream (v) 5

one pancake topped with mixed fruit. vegan ube ice cream. agave syrup. icing sugar. mint 289 kcal