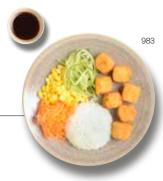

### 983 crispy fish bites ? 6.2

cubes of pollock in crispy panko breadcrumbs. sticky white rice. carrots. cucumber. sweetcorn katsu curry 517 kcal / amai sauce 481 kcal