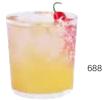

#### 688 saffron picante new 7

lime + saffron. sweet agave. chilli. ice. soda water. bird's eye chilli. salt rim