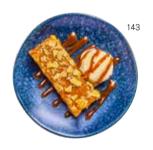

#### 143 miso caramel banana bread (v) new 6.8 toffee topping, vanilla ice cream, toffee sauce