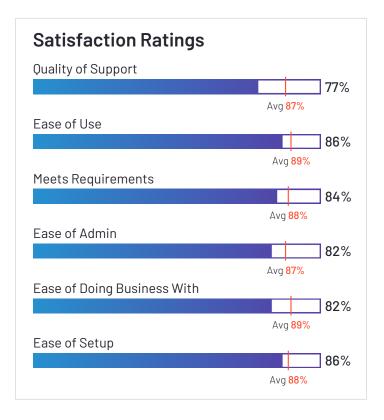

### Tenna

Tenna has been named a High Performer product based on having high customer Satisfaction scores and a low Market Presence compared to the rest of the category. 83% of users rated it 4 or 5 stars, 85% of users believe it is headed in the right direction, and users said they would be likely to recommend Tenna at a rate of 85%. Tenna is also in the Asset Performance Management, Tool Tracking, Asset Tracking, Enterprise Asset Management (EAM), and CMMS categories.

Employees (Listed On Linkedin)

Company Website www.tenna.com