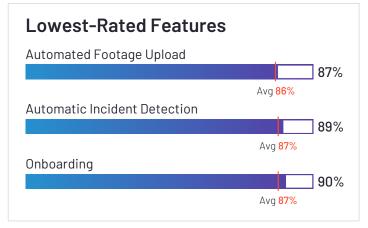

# Feature Comparison for Fleet Management

G2 users have evaluated the following products by feature. Feature ratings are representative of reviewers' overall satisfaction with each feature and do not necessarily take into account the breadth of individual product features. The results are shown below.

### **Driver Management**

|                               | Onboarding | Safety | Driver Tracking | Driver Behavior |
|-------------------------------|------------|--------|-----------------|-----------------|
| Verizon Connect               | 84%        | 87%    | 91%             | 88%             |
| Motive (Formerly KeepTruckin) | 82%        | 87%    | 87%             | 85%             |
| Azuga Fleet                   | 90%        | 96%    | 96%             | 94%             |
| Fleetio                       | 80%        |        |                 |                 |
| Geotab                        | 93%        | 94%    | 94%             | 96%             |
| Tookan                        | 86%        | 90%    | 85%             | 92%             |
| GPS Insight                   | 91%        | 93%    | 96%             | 92%             |
| Fleetx                        | 95%        | 95%    | 93%             | 95%             |
| Onfleet                       | 93%        | 90%    | 94%             |                 |
| IntelliShift                  | N/A        | N/A    | 95%             | N/A             |
| GPSTab                        | N/A        | N/A    | N/A             | N/A             |
| Tenna                         |            | 84%    | 88%             | 82%             |
| Momentum IoT                  |            |        | 95%             | 91%             |
| Samsara                       | 82%        | 89%    | 92%             | 86%             |
| Teletrac Navman               | 78%        | 80%    | 86%             | 84%             |
| EROAD                         | 88%        | 92%    | 92%             | 94%             |