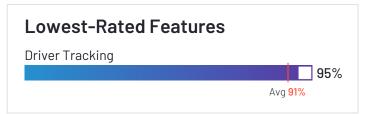

### **Driver Management**

|                               | Onboarding | Safety | Driver Tracking | Driver Behavior |
|-------------------------------|------------|--------|-----------------|-----------------|
| Verizon Connect               | 84%        | 87%    | 91%             | 88%             |
| Motive (Formerly KeepTruckin) | 82%        | 87%    | 87%             | 85%             |
| Azuga Fleet                   | 90%        | 96%    | 96%             | 94%             |
| Fleetio                       | 80%        |        |                 |                 |
| Geotab                        | 93%        | 94%    | 94%             | 96%             |
| Tookan                        | 86%        | 90%    | 85%             | 92%             |
| GPS Insight                   | 91%        | 93%    | 96%             | 92%             |
| Fleetx                        | 95%        | 95%    | 93%             | 95%             |
| Onfleet                       | 93%        | 90%    | 94%             |                 |
| IntelliShift                  | N/A        | N/A    | 95%             | N/A             |
| GPSTab                        | N/A        | N/A    | N/A             | N/A             |
| Tenna                         |            | 84%    | 88%             | 82%             |
| Momentum IoT                  |            |        | 95%             | 91%             |
| Samsara                       | 82%        | 89%    | 92%             | 86%             |
| Teletrac Navman               | 78%        | 80%    | 86%             | 84%             |
| EROAD                         | 88%        | 92%    | 92%             | 94%             |