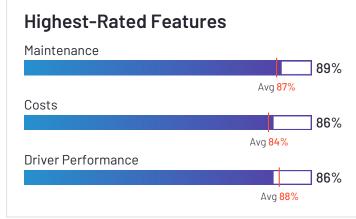

ted it 4 or 5 stars, 92% of users believe it is headed in the right direction, and users said they would be likely to recommend Samsara at a rate of 86%. Samsara is also in the Industrial IoT category.

















Employees (Listed On Linkedin) 2,209



Company Website samsara.com



# Teletrac Navman

## Teletrac Navman

3.7 ★★★☆☆ (23)

Teletrac Navman has been named a Contender product based on having a relatively low customer Satisfaction score and large Market Presence compared to the rest of the category. While they may have positive reviews, they do not have enough reviews to validate those ratings. 73% of users rated it 4 or 5 stars, 67% of users believe it is headed in the right direction, and users said they would be likely to recommend Teletrac Navman at a rate of 75%.

















Employees (Listed On Linkedin) 486



Company Website teletracnavman.com





## **EROAD**



EROAD has been named a Niche product based on having a relatively low Satisfaction score and low Market Presence compared to the rest of the category. While they may have positive reviews, they do not have enough reviews to validate those ratings. 85% of users rated it 4 or 5 stars, 92% of users believe it is headed in the right direction, and users said they would be likely to recommend EROAD at a rate of 83%.













**HQ Location**North Shore,
Auckland



Year Founded 2000



Total Revenue \$53 (USD MM)



Employees (Listed On Linkedin) 495



Company Website www.eroad.com







Lytx has been named a Niche product based on having a relatively low Satisfaction score and low Mar