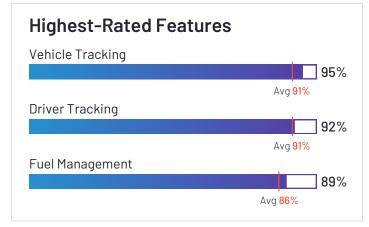

### **Vehicle Management**

|                               | Inventory | Fuel Management | Maintenance | Vehicle Tracking |
|-------------------------------|-----------|-----------------|-------------|------------------|
| Verizon Connect               | 84%       | 80%             | 81%         | 93%              |
| Motive (Formerly KeepTruckin) | 85%       | 76%             | 77%         | 89%              |
| Azuga Fleet                   | 96%       | 97%             | 97%         | 98%              |
| Fleetio                       | 92%       | 87%             | 90%         | 85%              |
| Geotab                        | 96%       | 95%             | 93%         | 97%              |
| Tookan                        | 81%       | 79%             | 80%         | 86%              |
| GPS Insight                   | 88%       | 86%             | 88%         | 96%              |
| Fleetx                        | 90%       | 90%             | 93%         | 95%              |
| Onfleet                       |           |                 |             | 95%              |
| IntelliShift                  | N/A       | N/A             | N/A         | 98%              |
| GPSTab                        | N/A       | N/A             | N/A         | 83%              |
| Tenna                         | 93%       | 77%             | 84%         | 90%              |
| Momentum IoT                  | 90%       | 88%             | 89%         | 93%              |
| Samsara                       | 86%       | 89%             | 83%         | 95%              |
| Teletrac Navman               | 79%       | 83%             | 89%         | 78%              |
| EROAD                         | 89%       | 87%             | 84%         | 96%              |

### **Driver Management**

|                               | Onboarding | Safety | Driver Tracking | Driver Behavior |
|-------------------------------|------------|--------|-----------------|-----------------|
| Verizon Connect               | 84%        | 87%    | 91%             | 88%             |
| Motive (Formerly KeepTruckin) | 82%        | 87%    | 87%             | 85%             |
| Azuga Fleet                   | 90%        | 96%    | 96%             | 94%             |
| Fleetio                       | 80%        |        |                 |                 |
| Geotab                        | 93%        | 94%    | 94%             | 96%             |
| Tookan                        | 86%        | 90%    | 85%             | 92%             |
| GPS Insight                   | 91%        | 93%    | 96%             | 92%             |
| Fleetx                        | 95%        | 95%    | 93%             | 95%             |
| Onfleet                       | 93%        | 90%    | 94%             |                 |
| IntelliShift                  | N/A        | N/A    | 95%             | N/A             |
| GPSTab                        | N/A        | N/A    | N/A             | N/A             |
| Tenna                         |            | 84%    | 88%             | 82%             |
| Momentum IoT                  |            |        | 95%             | 91%             |
| Samsara                       | 82%        | 89%    | 92%             | 86%             |
| Teletrac Navman               | 78%        | 80%    | 86%             | 84%             |
| EROAD                         | 88%        | 92%    | 92%             | 94%             |