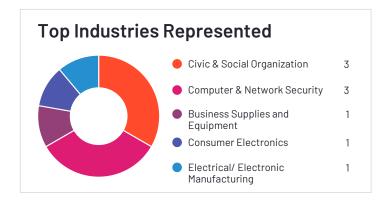

## Trimble TMS (Formerly TMW Systems)

3.4 ★★★☆☆ (19)

Trimble TMS (Formerly TMW Systems) has been named a Niche product based on having a relatively low Satisfaction score and low Market Presence compared to the rest of the category. While they may have positive reviews, they do not have enough reviews to validate those ratings. 63% of users rated it 4 or 5 stars, 70% of users believe it is headed in the right direction, and users said they would be likely to recommend Trimble TMS (Formerly TMW Systems) at a rate of 69%. Trimble TMS (Formerly TMW Systems) is also in the Transportation Management Systems(TMS) and 3PL categories.