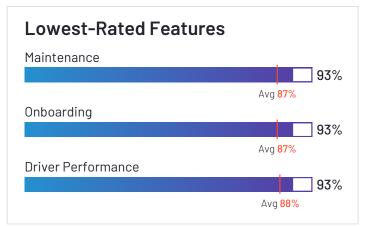

### **Vehicle Management**

|                               | Inventory | Fuel Management | Maintenance | Vehicle Tracking |
|-------------------------------|-----------|-----------------|-------------|------------------|
| Verizon Connect               | 84%       | 80%             | 81%         | 93%              |
| Motive (Formerly KeepTruckin) | 85%       | 76%             | 77%         | 89%              |
| Azuga Fleet                   | 96%       | 97%             | 97%         | 98%              |
| Fleetio                       | 92%       | 87%             | 90%         | 85%              |
| Geotab                        | 96%       | 95%             | 93%         | 97%              |
| Tookan                        | 81%       | 79%             | 80%         | 86%              |
| GPS Insight                   | 88%       | 86%             | 88%         | 96%              |
| Fleetx                        | 90%       | 90%             | 93%         | 95%              |
| Onfleet                       |           |                 |             | 95%              |
| IntelliShift                  | N/A       | N/A             | N/A         | 98%              |
| GPSTab                        | N/A       | N/A             | N/A         | 83%              |
| Tenna                         | 93%       | 77%             | 84%         | 90%              |
| Momentum IoT                  | 90%       | 88%             | 89%         | 93%              |
| Samsara                       | 86%       | 89%             | 83%         | 95%              |
| Teletrac Navman               | 79%       | 83%             | 89%         | 78%              |
| EROAD                         | 89%       | 87%             | 84%         | 96%              |

### **Driver Management**

|                               | Onboarding | Safety | Driver Tracking | Driver Behavior |
|-------------------------------|------------|--------|-----------------|-----------------|
| Verizon Connect               | 84%        | 87%    | 91%             | 88%             |
| Motive (Formerly KeepTruckin) | 82%        | 87%    | 87%             | 85%             |
| Azuga Fleet                   | 90%        | 96%    | 96%             | 94%             |
| Fleetio                       | 80%        |        |                 |                 |
| Geotab                        | 93%        | 94%    | 94%             | 96%             |
| Tookan                        | 86%        | 90%    | 85%             | 92%             |
| GPS Insight                   | 91%        | 93%    | 96%             | 92%             |
| Fleetx                        | 95%        | 95%    | 93%             | 95%             |
| Onfleet                       | 93%        | 90%    | 94%             |                 |
| IntelliShift                  | N/A        | N/A    | 95%             | N/A             |
| GPSTab                        | N/A        | N/A    | N/A             | N/A             |
| Tenna                         |            | 84%    | 88%             | 82%             |
| Momentum IoT                  |            |        | 95%             | 91%             |
| Samsara                       | 82%        | 89%    | 92%             | 86%             |
| Teletrac Navman               | 78%        | 80%    | 86%             | 84%             |
| EROAD                         | 88%        | 92%    | 92%             | 94%             |

#### **Analytics**

|                               | Vehicle Performance | Driver Performance | Costs |
|-------------------------------|---------------------|--------------------|-------|
| Verizon Connect               | 86%                 | 88%                | 84%   |
| Motive (Formerly KeepTruckin) | 82%                 | 84%                | 78%   |
| Azuga Fleet                   | 93%                 | 94%                | 96%   |
| Fleetio                       | 91%                 | 74%                | 92%   |
| Geotab                        | 95%                 | 93%                | 93%   |
| Tookan                        | 94%                 | 91%                | 86%   |
| GPS Insight                   | 89%                 | 91%                | 84%   |
| Fleetx                        | 93%                 | 93%                | 88%   |
| Onfleet                       | 84%                 | 88%                | N/A   |
| IntelliShift                  | N/A                 | N/A                | N/A   |
| GPSTab                        | N/A                 | N/A                | N/A   |
| Tenna                         | 84%                 | 84%                | 60%   |
| Momentum IoT                  | 92%                 | 92%                | 87%   |
| Samsara                       | 82%                 | 86%                | 84%   |
| Teletrac Navman               | 84%                 | 86%                | 86%   |
| EROAD                         | 92%                 | 90%                | 84%   |