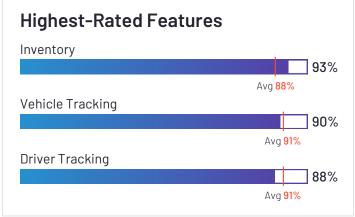

## Verizon Connect

Verizon Connect has been named a Leader based on receiving a high customer Satisfaction score and having a large Market Presence. Verizon Connect has the largest Market Presence among products in Fleet Management. 79% of users rated it 4 or 5 stars, 72% of users believe it is headed in the right direction, and users said they would be likely to recommend Verizon Connect at a rate of 77%. Verizon Connect is also in the Route Planning and Transportation Management Systems(TMS) categories.