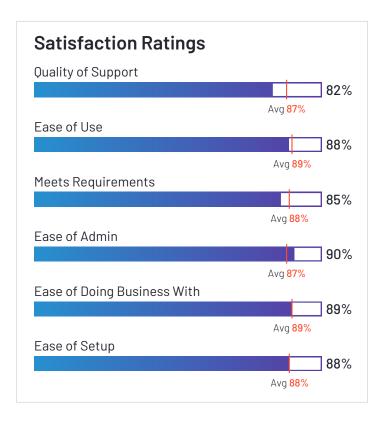

# Satisfaction Ratings for Fleet Management

G2 reviewers rated software sellers' ability to satisfy their needs as shown in the table below.

|                                  | Satisf                     | faction                                 |                       | Satis            | sfaction by C                        | ategory               |                  |                | Net Promoter Score (NPS)                              |
|----------------------------------|----------------------------|-----------------------------------------|-----------------------|------------------|--------------------------------------|-----------------------|------------------|----------------|-------------------------------------------------------|
|                                  | Likelihood to<br>Recommend | Product<br>Going in Right<br>Direction? | Meets<br>Requirements | Ease of<br>Admin | Ease of<br>Doing<br>Business<br>With | Quality of<br>Support | Ease of<br>Setup | Ease<br>of Use | Net Promoter Score (NPS)<br>(Range from -100 to +100) |
| Verizon Connect                  | 77%                        | 72%                                     | 84%                   | 85%              | 77%                                  | 75%                   | 82%              | 87%            | 34                                                    |
| Motive (Formerly<br>KeepTruckin) | 84%                        | 83%                                     | 87%                   | 85%              | 84%                                  | 82%                   | 88%              | 89%            | 56                                                    |
| Azuga Fleet                      | 97%                        | 95%                                     | 96%                   | 95%              | 97%                                  | 93%                   | 95%              | 96%            | 92                                                    |
| Fleetio                          | 94%                        | 96%                                     | 91%                   | 92%              | 90%                                  | 90%                   | 88%              | 93%            | 85                                                    |
| Geotab                           | 83%                        | 89%                                     | 89%                   | 86%              | 90%                                  | 87%                   | 86%              | 83%            | 40                                                    |
| Tookan                           | 87%                        | 83%                                     | 85%                   | 90%              | 89%                                  | 82%                   | 88%              | 88%            | 60                                                    |
| GPS Insight                      | 90%                        | 92%                                     | 95%                   | 92%              | 95%                                  | 94%                   | 90%              | 91%            | 68                                                    |
| Fleetx                           | 94%                        | 92%                                     | 90%                   | 95%              | 97%                                  | 95%                   | 95%              | 93%            | 82                                                    |
| Onfleet                          | 88%                        | 93%                                     | 85%                   | 87%              | 88%                                  | 86%                   | 93%              | 90%            | 60                                                    |
| IntelliShift                     | 89%                        | 88%                                     | 89%                   | 94%              | 91%                                  | 90%                   | 94%              | 93%            | 49                                                    |
| GPSTab                           | 97%                        | 86%                                     | 96%                   | N/A              | 100%                                 | 99%                   | 100%             | 97%            | 91                                                    |
| Tenna                            | 85%                        | 85%                                     | 86%                   | 86%              | 97%                                  | 90%                   | 83%              | 89%            | 38                                                    |
| Momentum IoT                     | 87%                        | 88%                                     | 91%                   | 90%              | 92%                                  | 91%                   | 92%              | 93%            | 47                                                    |
| Samsara                          | 86%                        | 92%                                     | 87%                   | 82%              | 92%                                  | 85%                   | 86%              | 84%            | 43                                                    |
| Teletrac Navman                  | 75%                        | 67%                                     | 78%                   | 57%              | 61%                                  | 76%                   | 55%              | 76%            | 22                                                    |
| EROAD                            | 83%                        | 92%                                     | 92%                   | 92%              | 92%                                  | 92%                   | 86%              | 91%            | 38                                                    |

# **Satisfaction Ratings** for Fleet Management (continued)

G2 reviewers rated software sellers' ability to satisfy their needs as shown in the table below.

|                                          | Satis                      | faction                                 | Satisfaction by Category |                  |                                      | Net Promoter Score (NPS) |                  |                |                                                       |
|------------------------------------------|----------------------------|-----------------------------------------|--------------------------|------------------|--------------------------------------|--------------------------|------------------|----------------|-------------------------------------------------------|
|                                          | Likelihood to<br>Recommend | Product<br>Going in Right<br>Direction? | Meets<br>Requirements    | Ease of<br>Admin | Ease of<br>Doing<br>Business<br>With | Quality of<br>Support    | Ease of<br>Setup | Ease<br>of Use | Net Promoter Score (NPS)<br>(Range from -100 to +100) |
| Lytx                                     | 84%                        | 82%                                     | 84%                      | 82%              | 82%                                  | 77%                      | 86%              | 86%            | 62                                                    |
| Dr Dispatch                              | 87%                        | 90%                                     | 90%                      | 90%              | 83%                                  | 88%                      | 90%              | 91%            | 72                                                    |
| Trimble TMS<br>(Formerly TMW<br>Systems) | 69%                        | 70%                                     | 73%                      | N/A              | N/A                                  | 68%                      | N/A              | 71%            | -12                                                   |
| GPSW0X                                   | 97%                        | 100%                                    | 93%                      | N/A              | N/A                                  | 90%                      | N/A              | 90%            | 90                                                    |
| Average                                  | 87%                        | 87%                                     | 88%                      | 87%              | 89%                                  | 87%                      | 88%              | 89%            | 56                                                    |