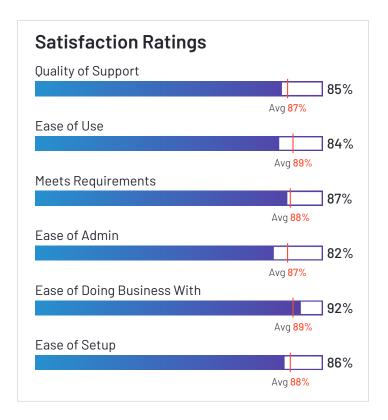

# Satisfaction Ratings for Fleet Management

G2 reviewers rated software sellers' ability to satisfy their needs as shown in the table below.

|                                  | Satisf                     | faction                                 |                       | Satis            | sfaction by C                        | ategory               |                  |                | Net Promoter Score (NPS)                              |
|----------------------------------|----------------------------|-----------------------------------------|-----------------------|------------------|--------------------------------------|-----------------------|------------------|----------------|-------------------------------------------------------|
|                                  | Likelihood to<br>Recommend | Product<br>Going in Right<br>Direction? | Meets<br>Requirements | Ease of<br>Admin | Ease of<br>Doing<br>Business<br>With | Quality of<br>Support | Ease of<br>Setup | Ease<br>of Use | Net Promoter Score (NPS)<br>(Range from -100 to +100) |
| Verizon Connect                  | 77%                        | 72%                                     | 84%                   | 85%              | 77%                                  | 75%                   | 82%              | 87%            | 34                                                    |
| Motive (Formerly<br>KeepTruckin) | 84%                        | 83%                                     | 87%                   | 85%              | 84%                                  | 82%                   | 88%              | 89%            | 56                                                    |
| Azuga Fleet                      | 97%                        | 95%                                     | 96%                   | 95%              | 97%                                  | 93%                   | 95%              | 96%            | 92                                                    |
| Fleetio                          | 94%                        | 96%                                     | 91%                   | 92%              | 90%                                  | 90%                   | 88%              | 93%            | 85                                                    |
| Geotab                           | 83%                        | 89%                                     | 89%                   | 86%              | 90%                                  | 87%                   | 86%              | 83%            | 40                                                    |
| Tookan                           | 87%                        | 83%                                     | 85%                   | 90%              | 89%                                  | 82%                   | 88%              | 88%            | 60                                                    |
| GPS Insight                      | 90%                        | 92%                                     | 95%                   | 92%              | 95%                                  | 94%                   | 90%              | 91%            | 68                                                    |
| Fleetx                           | 94%                        | 92%                                     | 90%                   | 95%              | 97%                                  | 95%                   | 95%              | 93%            | 82                                                    |
| Onfleet                          | 88%                        | 93%                                     | 85%                   | 87%              | 88%                                  | 86%                   | 93%              | 90%            | 60                                                    |
| IntelliShift                     | 89%                        | 88%                                     | 89%                   | 94%              | 91%                                  | 90%                   | 94%              | 93%            | 49                                                    |
| GPSTab                           | 97%                        | 86%                                     | 96%                   | N/A              | 100%                                 | 99%                   | 100%             | 97%            | 91                                                    |
| Tenna                            | 85%                        | 85%                                     | 86%                   | 86%              | 97%                                  | 90%                   | 83%              | 89%            | 38                                                    |
| Momentum IoT                     | 87%                        | 88%                                     | 91%                   | 90%              | 92%                                  | 91%                   | 92%              | 93%            | 47                                                    |
| Samsara                          | 86%                        | 92%                                     | 87%                   | 82%              | 92%                                  | 85%                   | 86%              | 84%            | 43                                                    |
| Teletrac Navman                  | 75%                        | 67%                                     | 78%                   | 57%              | 61%                                  | 76%                   | 55%              | 76%            | 22                                                    |
| EROAD                            | 83%                        | 92%                                     | 92%                   | 92%              | 92%                                  | 92%                   | 86%              | 91%            | 38                                                    |

# **Satisfaction Ratings** for Fleet Management (continued)

G2 reviewers rated software sellers' ability to satisfy their needs as shown in the table below.

|                                          | Satis                      | faction                                 | Satisfaction by Category |                  |                                      | Net Promoter Score (NPS) |                  |                |                                                       |
|------------------------------------------|----------------------------|-----------------------------------------|--------------------------|------------------|--------------------------------------|--------------------------|------------------|----------------|-------------------------------------------------------|
|                                          | Likelihood to<br>Recommend | Product<br>Going in Right<br>Direction? | Meets<br>Requirements    | Ease of<br>Admin | Ease of<br>Doing<br>Business<br>With | Quality of<br>Support    | Ease of<br>Setup | Ease<br>of Use | Net Promoter Score (NPS)<br>(Range from -100 to +100) |
| Lytx                                     | 84%                        | 82%                                     | 84%                      | 82%              | 82%                                  | 77%                      | 86%              | 86%            | 62                                                    |
| Dr Dispatch                              | 87%                        | 90%                                     | 90%                      | 90%              | 83%                                  | 88%                      | 90%              | 91%            | 72                                                    |
| Trimble TMS<br>(Formerly TMW<br>Systems) | 69%                        | 70%                                     | 73%                      | N/A              | N/A                                  | 68%                      | N/A              | 71%            | -12                                                   |
| GPSW0X                                   | 97%                        | 100%                                    | 93%                      | N/A              | N/A                                  | 90%                      | N/A              | 90%            | 90                                                    |
| Average                                  | 87%                        | 87%                                     | 88%                      | 87%              | 89%                                  | 87%                      | 88%              | 89%            | 56                                                    |