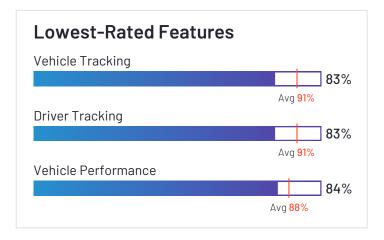

### **Vehicle Management**

|                               | Inventory | Fuel Management | Maintenance | Vehicle Tracking |
|-------------------------------|-----------|-----------------|-------------|------------------|
| Verizon Connect               | 84%       | 80%             | 81%         | 93%              |
| Motive (Formerly KeepTruckin) | 85%       | 76%             | 77%         | 89%              |
| Azuga Fleet                   | 96%       | 97%             | 97%         | 98%              |
| Fleetio                       | 92%       | 87%             | 90%         | 85%              |
| Geotab                        | 96%       | 95%             | 93%         | 97%              |
| Tookan                        | 81%       | 79%             | 80%         | 86%              |
| GPS Insight                   | 88%       | 86%             | 88%         | 96%              |
| Fleetx                        | 90%       | 90%             | 93%         | 95%              |
| Onfleet                       |           |                 |             | 95%              |
| IntelliShift                  | N/A       | N/A             | N/A         | 98%              |
| GPSTab                        | N/A       | N/A             | N/A         | 83%              |
| Tenna                         | 93%       | 77%             | 84%         | 90%              |
| Momentum IoT                  | 90%       | 88%             | 89%         | 93%              |
| Samsara                       | 86%       | 89%             | 83%         | 95%              |
| Teletrac Navman               | 79%       | 83%             | 89%         | 78%              |
| EROAD                         | 89%       | 87%             | 84%         | 96%              |

#### **Vehicle Management**

|                                    | Inventory | Fuel Management | Maintenance | Vehicle Tracking |
|------------------------------------|-----------|-----------------|-------------|------------------|
| Lytx                               |           | N/A             | N/A         | N/A              |
| Dr Dispatch                        | N/A       | N/A             | N/A         | N/A              |
| Trimble TMS (Formerly TMW Systems) | N/A       | N/A             | N/A         | N/A              |
| GPSW0X                             | 89%       | 86%             | 92%         | 83%              |
| Average                            | 88%       | 86%             | 87%         | 91%              |

#### **Analytics**

|                               | Vehicle Performance | Driver Performance | Costs |
|-------------------------------|---------------------|--------------------|-------|
| Verizon Connect               | 86%                 | 88%                | 84%   |
| Motive (Formerly KeepTruckin) | 82%                 | 84%                | 78%   |
| Azuga Fleet                   | 93%                 | 94%                | 96%   |
| Fleetio                       | 91%                 | 74%                | 92%   |
| Geotab                        | 95%                 | 93%                | 93%   |
| Tookan                        | 94%                 | 91%                | 86%   |
| GPS Insight                   | 89%                 | 91%                | 84%   |
| Fleetx                        | 93%                 | 93%                | 88%   |
| Onfleet                       | 84%                 | 88%                | N/A   |
| IntelliShift                  | N/A                 | N/A                | N/A   |
| GPSTab                        | N/A                 | N/A                | N/A   |
| Tenna                         | 84%                 | 84%                | 60%   |
| Momentum IoT                  | 92%                 | 92%                | 87%   |
| Samsara                       | 82%                 | 86%                | 84%   |
| Teletrac Navman               | 84%                 | 86%                | 86%   |
| EROAD                         | 92%                 | 90%                | 84%   |

### **Analytics**

|                                    | Vehicle Performance | Driver Performance | Costs |
|------------------------------------|---------------------|--------------------|-------|
| Lytx                               | N/A                 | 96%                | 74%   |
| Dr Dispatch                        | N/A                 | N/A                | N/A   |
| Trimble TMS (Formerly TMW Systems) | N/A                 | N/A                | N/A   |
| GPSWOX                             | 84%                 | 86%                | 86%   |
| Average                            | 88%                 | 88%                | 84%   |