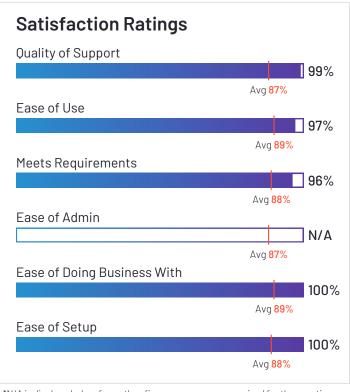

## **GPSTab**

GPSTab has been named a High Performer product based on having high customer Satisfaction scores and a low Market Presence compared to the rest of the category. 100% of users rated it 4 or 5 stars, 86% of users believe it is headed in the right direction, and users said they would be likely to recommend GPSTab at a rate of 97%.

\*N/A is displayed when fewer than five responses were received for the question.

Employees (Listed On Linkedin)

Company Website uniqtms.com