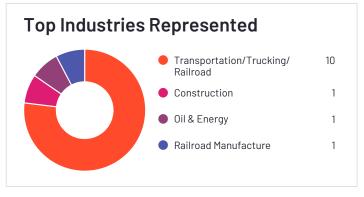

**HQ Location**North Shore,
Auckland

Year Founded 2000

Total Revenue \$53 (USD MM)

Employees (Listed On Linkedin) 495

Company Website www.eroad.com

Lytx has been named a Niche product based on having a relatively low Satisfaction score and low Market Presence compared to the rest of the category. While they may have positive reviews, they do not have enough reviews to validate those ratings. 88% of users rated it 4 or 5 stars, 82% of users believe it is headed in the right direction, and users said they would be likely to recommend Lytx at a rate of 84%. Lytx is also in the Fleet Tracking category.

828

Employees (Listed Company Website On Linkedin) www.lytx.com