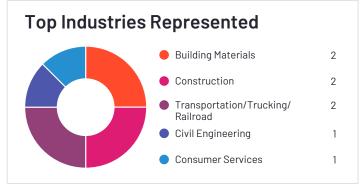

### Tenna

Tenna has been named a High Performer product based on having high customer Satisfaction scores and a low Market Presence compared to the rest of the category. 83% of users rated it 4 or 5 stars, 85% of users believe it is headed in the right direction, and users said they would be likely to recommend Tenna at a rate of 85%. Tenna is also in the Asset Performance Management, Tool Tracking, Asset Tracking, Enterprise Asset Management (EAM), and CMMS categories.

Employees (Listed On Linkedin)

Company Website www.tenna.com