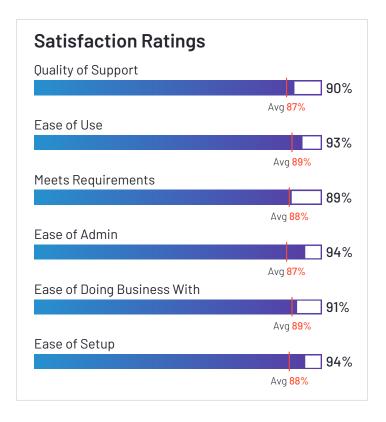

# **Satisfaction Ratings** for Fleet Management (continued)

G2 reviewers rated software sellers' ability to satisfy their needs as shown in the table below.

|                                          | Satis                      | faction                                 | Satisfaction by Category |                  |                                      | Net Promoter Score (NPS) |                  |                |                                                       |
|------------------------------------------|----------------------------|-----------------------------------------|--------------------------|------------------|--------------------------------------|--------------------------|------------------|----------------|-------------------------------------------------------|
|                                          | Likelihood to<br>Recommend | Product<br>Going in Right<br>Direction? | Meets<br>Requirements    | Ease of<br>Admin | Ease of<br>Doing<br>Business<br>With | Quality of<br>Support    | Ease of<br>Setup | Ease<br>of Use | Net Promoter Score (NPS)<br>(Range from -100 to +100) |
| Lytx                                     | 84%                        | 82%                                     | 84%                      | 82%              | 82%                                  | 77%                      | 86%              | 86%            | 62                                                    |
| Dr Dispatch                              | 87%                        | 90%                                     | 90%                      | 90%              | 83%                                  | 88%                      | 90%              | 91%            | 72                                                    |
| Trimble TMS<br>(Formerly TMW<br>Systems) | 69%                        | 70%                                     | 73%                      | N/A              | N/A                                  | 68%                      | N/A              | 71%            | -12                                                   |
| GPSW0X                                   | 97%                        | 100%                                    | 93%                      | N/A              | N/A                                  | 90%                      | N/A              | 90%            | 90                                                    |
| Average                                  | 87%                        | 87%                                     | 88%                      | 87%              | 89%                                  | 87%                      | 88%              | 89%            | 56                                                    |