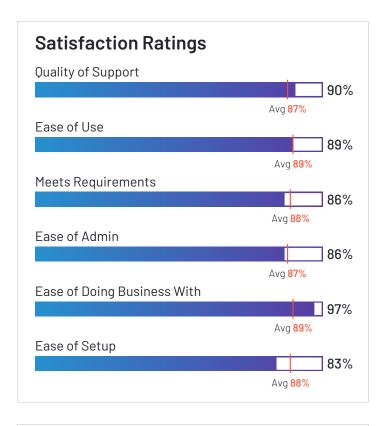

## Verizon Connect

Verizon Connect has been named a Leader based on receiving a high customer Satisfaction score and having a large Market Presence. Verizon Connect has the largest Market Presence among products in Fleet Management. 79% of users rated it 4 or 5 stars, 72% of users believe it is headed in the right direction, and users said they would be likely to recommend Verizon Connect at a rate of 77%. Verizon Connect is also in the Route Planning and Transportation Management Systems(TMS) categories.