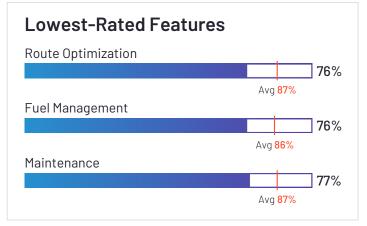

#### **Deliveries**

|                               | ETAs | Proof of delivery | Route Optimization |
|-------------------------------|------|-------------------|--------------------|
| Verizon Connect               | 89%  | 88%               | 87%                |
| Motive (Formerly KeepTruckin) | 80%  | 77%               | 76%                |
| Azuga Fleet                   | 94%  | 93%               | 95%                |
| Fleetio                       |      |                   |                    |
| Geotab                        | 100% | 100%              | 100%               |
| Tookan                        | 80%  | 88%               | 80%                |
| GPS Insight                   | 92%  | 91%               | 90%                |
| Fleetx                        | 94%  | 94%               | 92%                |
| Onfleet                       | 84%  | 93%               | 81%                |
| IntelliShift                  | N/A  | N/A               | N/A                |
| GPSTab                        | N/A  | N/A               | N/A                |
| Tenna                         |      |                   |                    |
| Momentum IoT                  |      |                   |                    |
| Samsara                       | N/A  | N/A               | N/A                |
| Teletrac Navman               | 81%  | 86%               | 86%                |
| EROAD                         | 98%  | 88%               | 83%                |

### **Vehicle Management**

|                               | Inventory | Fuel Management | Maintenance | Vehicle Tracking |
|-------------------------------|-----------|-----------------|-------------|------------------|
| Verizon Connect               | 84%       | 80%             | 81%         | 93%              |
| Motive (Formerly KeepTruckin) | 85%       | 76%             | 77%         | 89%              |
| Azuga Fleet                   | 96%       | 97%             | 97%         | 98%              |
| Fleetio                       | 92%       | 87%             | 90%         | 85%              |
| Geotab                        | 96%       | 95%             | 93%         | 97%              |
| Tookan                        | 81%       | 79%             | 80%         | 86%              |
| GPS Insight                   | 88%       | 86%             | 88%         | 96%              |
| Fleetx                        | 90%       | 90%             | 93%         | 95%              |
| Onfleet                       |           |                 |             | 95%              |
| IntelliShift                  | N/A       | N/A             | N/A         | 98%              |
| GPSTab                        | N/A       | N/A             | N/A         | 83%              |
| Tenna                         | 93%       | 77%             | 84%         | 90%              |
| Momentum IoT                  | 90%       | 88%             | 89%         | 93%              |
| Samsara                       | 86%       | 89%             | 83%         | 95%              |
| Teletrac Navman               | 79%       | 83%             | 89%         | 78%              |
| EROAD                         | 89%       | 87%             | 84%         | 96%              |

#### **Analytics**

|                               | Vehicle Performance | Driver Performance | Costs |
|-------------------------------|---------------------|--------------------|-------|
| Verizon Connect               | 86%                 | 88%                | 84%   |
| Motive (Formerly KeepTruckin) | 82%                 | 84%                | 78%   |
| Azuga Fleet                   | 93%                 | 94%                | 96%   |
| Fleetio                       | 91%                 | 74%                | 92%   |
| Geotab                        | 95%                 | 93%                | 93%   |
| Tookan                        | 94%                 | 91%                | 86%   |
| GPS Insight                   | 89%                 | 91%                | 84%   |
| Fleetx                        | 93%                 | 93%                | 88%   |
| Onfleet                       | 84%                 | 88%                | N/A   |
| IntelliShift                  | N/A                 | N/A                | N/A   |
| GPSTab                        | N/A                 | N/A                | N/A   |
| Tenna                         | 84%                 | 84%                | 60%   |
| Momentum IoT                  | 92%                 | 92%                | 87%   |
| Samsara                       | 82%                 | 86%                | 84%   |
| Teletrac Navman               | 84%                 | 86%                | 86%   |
| EROAD                         | 92%                 | 90%                | 84%   |