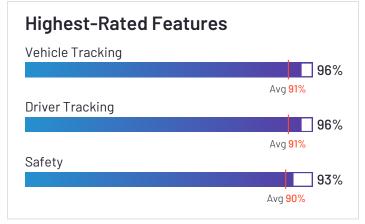

### **Driver Management**

|                               | Onboarding | Safety | Driver Tracking | Driver Behavior |
|-------------------------------|------------|--------|-----------------|-----------------|
| Verizon Connect               | 84%        | 87%    | 91%             | 88%             |
| Motive (Formerly KeepTruckin) | 82%        | 87%    | 87%             | 85%             |
| Azuga Fleet                   | 90%        | 96%    | 96%             | 94%             |
| Fleetio                       | 80%        |        |                 |                 |
| Geotab                        | 93%        | 94%    | 94%             | 96%             |
| Tookan                        | 86%        | 90%    | 85%             | 92%             |
| GPS Insight                   | 91%        | 93%    | 96%             | 92%             |
| Fleetx                        | 95%        | 95%    | 93%             | 95%             |
| Onfleet                       | 93%        | 90%    | 94%             |                 |
| IntelliShift                  | N/A        | N/A    | 95%             | N/A             |
| GPSTab                        | N/A        | N/A    | N/A             | N/A             |
| Tenna                         |            | 84%    | 88%             | 82%             |
| Momentum IoT                  |            |        | 95%             | 91%             |
| Samsara                       | 82%        | 89%    | 92%             | 86%             |
| Teletrac Navman               | 78%        | 80%    | 86%             | 84%             |
| EROAD                         | 88%        | 92%    | 92%             | 94%             |

### **Driver Management**

|                                    | Onboarding | Safety | Driver Tracking | Driver Behavior |
|------------------------------------|------------|--------|-----------------|-----------------|
| Lytx                               | 81%        | 98%    | 94%             | 100%            |
| Dr Dispatch                        | N/A        | N/A    | N/A             | N/A             |
| Trimble TMS (Formerly TMW Systems) | N/A        | N/A    | N/A             | N/A             |
| GPSWOX                             | 95%        | 89%    | 83%             | 90%             |
| Average                            | 87%        | 90%    | 91%             | 91%             |