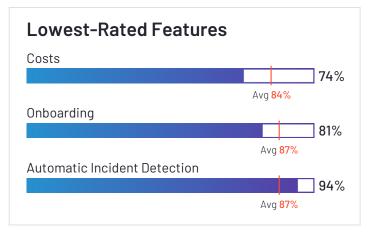

### **Driver Management**

|                                    | Onboarding | Safety | Driver Tracking | Driver Behavior |
|------------------------------------|------------|--------|-----------------|-----------------|
| Lytx                               | 81%        | 98%    | 94%             | 100%            |
| Dr Dispatch                        | N/A        | N/A    | N/A             | N/A             |
| Trimble TMS (Formerly TMW Systems) | N/A        | N/A    | N/A             | N/A             |
| GPSWOX                             | 95%        | 89%    | 83%             | 90%             |
| Average                            | 87%        | 90%    | 91%             | 91%             |

### **Analytics**

|                                    | Vehicle Performance | Driver Performance | Costs |
|------------------------------------|---------------------|--------------------|-------|
| Lytx                               | N/A                 | 96%                | 74%   |
| Dr Dispatch                        | N/A                 | N/A                | N/A   |
| Trimble TMS (Formerly TMW Systems) | N/A                 | N/A                | N/A   |
| GPSWOX                             | 84%                 | 86%                | 86%   |
| Average                            | 88%                 | 88%                | 84%   |