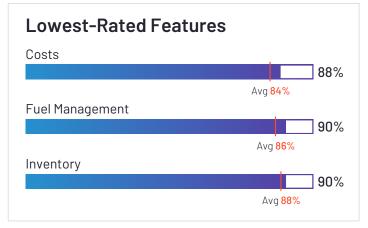

### **Vehicle Management**

|                               | Inventory | Fuel Management | Maintenance | Vehicle Tracking |
|-------------------------------|-----------|-----------------|-------------|------------------|
| Verizon Connect               | 84%       | 80%             | 81%         | 93%              |
| Motive (Formerly KeepTruckin) | 85%       | 76%             | 77%         | 89%              |
| Azuga Fleet                   | 96%       | 97%             | 97%         | 98%              |
| Fleetio                       | 92%       | 87%             | 90%         | 85%              |
| Geotab                        | 96%       | 95%             | 93%         | 97%              |
| Tookan                        | 81%       | 79%             | 80%         | 86%              |
| GPS Insight                   | 88%       | 86%             | 88%         | 96%              |
| Fleetx                        | 90%       | 90%             | 93%         | 95%              |
| Onfleet                       |           |                 |             | 95%              |
| IntelliShift                  | N/A       | N/A             | N/A         | 98%              |
| GPSTab                        | N/A       | N/A             | N/A         | 83%              |
| Tenna                         | 93%       | 77%             | 84%         | 90%              |
| Momentum IoT                  | 90%       | 88%             | 89%         | 93%              |
| Samsara                       | 86%       | 89%             | 83%         | 95%              |
| Teletrac Navman               | 79%       | 83%             | 89%         | 78%              |
| EROAD                         | 89%       | 87%             | 84%         | 96%              |

#### **Analytics**

|                               | Vehicle Performance | Driver Performance | Costs |
|-------------------------------|---------------------|--------------------|-------|
| Verizon Connect               | 86%                 | 88%                | 84%   |
| Motive (Formerly KeepTruckin) | 82%                 | 84%                | 78%   |
| Azuga Fleet                   | 93%                 | 94%                | 96%   |
| Fleetio                       | 91%                 | 74%                | 92%   |
| Geotab                        | 95%                 | 93%                | 93%   |
| Tookan                        | 94%                 | 91%                | 86%   |
| GPS Insight                   | 89%                 | 91%                | 84%   |
| Fleetx                        | 93%                 | 93%                | 88%   |
| Onfleet                       | 84%                 | 88%                | N/A   |
| IntelliShift                  | N/A                 | N/A                | N/A   |
| GPSTab                        | N/A                 | N/A                | N/A   |
| Tenna                         | 84%                 | 84%                | 60%   |
| Momentum IoT                  | 92%                 | 92%                | 87%   |
| Samsara                       | 82%                 | 86%                | 84%   |
| Teletrac Navman               | 84%                 | 86%                | 86%   |
| EROAD                         | 92%                 | 90%                | 84%   |