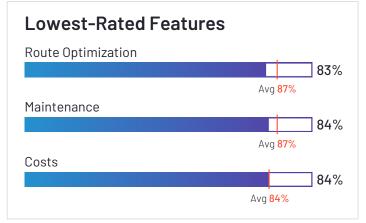

#### **Deliveries**

|                               | ETAs | Proof of delivery | Route Optimization |
|-------------------------------|------|-------------------|--------------------|
| Verizon Connect               | 89%  | 88%               | 87%                |
| Motive (Formerly KeepTruckin) | 80%  | 77%               | 76%                |
| Azuga Fleet                   | 94%  | 93%               | 95%                |
| Fleetio                       |      |                   |                    |
| Geotab                        | 100% | 100%              | 100%               |
| Tookan                        | 80%  | 88%               | 80%                |
| GPS Insight                   | 92%  | 91%               | 90%                |
| Fleetx                        | 94%  | 94%               | 92%                |
| Onfleet                       | 84%  | 93%               | 81%                |
| IntelliShift                  | N/A  | N/A               | N/A                |
| GPSTab                        | N/A  | N/A               | N/A                |
| Tenna                         |      |                   |                    |
| Momentum IoT                  |      |                   |                    |
| Samsara                       | N/A  | N/A               | N/A                |
| Teletrac Navman               | 81%  | 86%               | 86%                |
| EROAD                         | 98%  | 88%               | 83%                |

#### **Deliveries**

|                                    | ETAs | Proof of delivery | Route Optimization |
|------------------------------------|------|-------------------|--------------------|
| Lytx                               | N/A  | N/A               | N/A                |
| Dr Dispatch                        | N/A  | N/A               | N/A                |
| Trimble TMS (Formerly TMW Systems) | N/A  | N/A               | N/A                |
| GPSW0X                             | 89%  | 86%               | 89%                |
| Average                            | 89%  | 89%               | 87%                |

### **Vehicle Management**

|                               | Inventory | Fuel Management | Maintenance | Vehicle Tracking |
|-------------------------------|-----------|-----------------|-------------|------------------|
| Verizon Connect               | 84%       | 80%             | 81%         | 93%              |
| Motive (Formerly KeepTruckin) | 85%       | 76%             | 77%         | 89%              |
| Azuga Fleet                   | 96%       | 97%             | 97%         | 98%              |
| Fleetio                       | 92%       | 87%             | 90%         | 85%              |
| Geotab                        | 96%       | 95%             | 93%         | 97%              |
| Tookan                        | 81%       | 79%             | 80%         | 86%              |
| GPS Insight                   | 88%       | 86%             | 88%         | 96%              |
| Fleetx                        | 90%       | 90%             | 93%         | 95%              |
| Onfleet                       |           |                 |             | 95%              |
| IntelliShift                  | N/A       | N/A             | N/A         | 98%              |
| GPSTab                        | N/A       | N/A             | N/A         | 83%              |
| Tenna                         | 93%       | 77%             | 84%         | 90%              |
| Momentum IoT                  | 90%       | 88%             | 89%         | 93%              |
| Samsara                       | 86%       | 89%             | 83%         | 95%              |
| Teletrac Navman               | 79%       | 83%             | 89%         | 78%              |
| EROAD                         | 89%       | 87%             | 84%         | 96%              |

#### **Vehicle Management**

|                                    | Inventory | Fuel Management | Maintenance | Vehicle Tracking |
|------------------------------------|-----------|-----------------|-------------|------------------|
| Lytx                               |           | N/A             | N/A         | N/A              |
| Dr Dispatch                        | N/A       | N/A             | N/A         | N/A              |
| Trimble TMS (Formerly TMW Systems) | N/A       | N/A             | N/A         | N/A              |
| GPSW0X                             | 89%       | 86%             | 92%         | 83%              |
| Average                            | 88%       | 86%             | 87%         | 91%              |

#### **Analytics**

|                               | Vehicle Performance | Driver Performance | Costs |
|-------------------------------|---------------------|--------------------|-------|
| Verizon Connect               | 86%                 | 88%                | 84%   |
| Motive (Formerly KeepTruckin) | 82%                 | 84%                | 78%   |
| Azuga Fleet                   | 93%                 | 94%                | 96%   |
| Fleetio                       | 91%                 | 74%                | 92%   |
| Geotab                        | 95%                 | 93%                | 93%   |
| Tookan                        | 94%                 | 91%                | 86%   |
| GPS Insight                   | 89%                 | 91%                | 84%   |
| Fleetx                        | 93%                 | 93%                | 88%   |
| Onfleet                       | 84%                 | 88%                | N/A   |
| IntelliShift                  | N/A                 | N/A                | N/A   |
| GPSTab                        | N/A                 | N/A                | N/A   |
| Tenna                         | 84%                 | 84%                | 60%   |
| Momentum IoT                  | 92%                 | 92%                | 87%   |
| Samsara                       | 82%                 | 86%                | 84%   |
| Teletrac Navman               | 84%                 | 86%                | 86%   |
| EROAD                         | 92%                 | 90%                | 84%   |

### **Analytics**

|                                    | Vehicle Performance | Driver Performance | Costs |
|------------------------------------|---------------------|--------------------|-------|
| Lytx                               | N/A                 | 96%                | 74%   |
| Dr Dispatch                        | N/A                 | N/A                | N/A   |
| Trimble TMS (Formerly TMW Systems) | N/A                 | N/A                | N/A   |
| GPSWOX                             | 84%                 | 86%                | 86%   |
| Average                            | 88%                 | 88%                | 84%   |