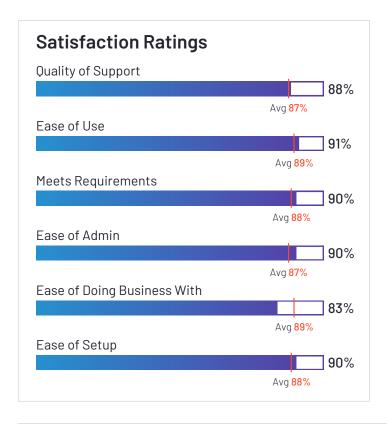

## Trimble TMS (Formerly TMW Systems)

3.4 ★★★☆☆ (19)

Trimble TMS (Formerly TMW Systems) has been named a Niche product based on having a relatively low Satisfaction score and low Market Presence compared to the rest of the category. While they may have positive reviews, they do not have enough reviews to validate those ratings. 63% of users rated it 4 or 5 stars, 70% of users believe it is headed in the right direction, and users said they would be likely to recommend Trimble TMS (Formerly TMW Systems) at a rate of 69%. Trimble TMS (Formerly TMW Systems) is also in the Transportation Management Systems(TMS) and 3PL categories.

<sup>\*</sup>N/A is displayed when fewer than five responses were received for the question.

Ownership Trimble

**HQ Location** Sunnyvale, CA

Year Founded 1978

Total Revenue \$3,148 (USD MM)

Employees (Listed On Linkedin) 8.617

Company Website projectsight.trimble.com