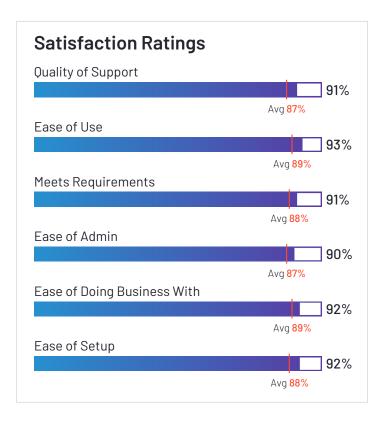

## IntelliShift

IntelliShift has been named a High Performer product based on having high customer Satisfaction scores and a low Market Presence compared to the rest of the category. 83% of users rated it 4 or 5 stars, 88% of users believe it is headed in the right direction, and users said they would be likely to recommend IntelliShift at a rate of 89%. IntelliShift is also in the Fleet Tracking and Fleet Maintenance categories.

### Tenna

Tenna has been named a High Performer product based on having high customer Satisfaction scores and a low Market Presence compared to the rest of the category. 83% of users rated it 4 or 5 stars, 85% of users believe it is headed in the right direction, and users said they would be likely to recommend Tenna at a rate of 85%. Tenna is also in the Asset Performance Management, Tool Tracking, Asset Tracking, Enterprise Asset Management (EAM), and CMMS categories.