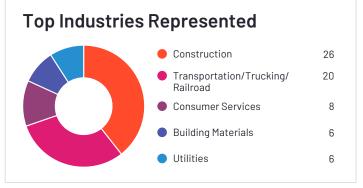

### Tenna

Tenna has been named a High Performer product based on having high customer Satisfaction scores and a low Market Presence compared to the rest of the category. 83% of users rated it 4 or 5 stars, 85% of users believe it is headed in the right direction, and users said they would be likely to recommend Tenna at a rate of 85%. Tenna is also in the Asset Performance Management, Tool Tracking, Asset Tracking, Enterprise Asset Management (EAM), and CMMS categories.

Employees (Listed On Linkedin)

Company Website www.tenna.com