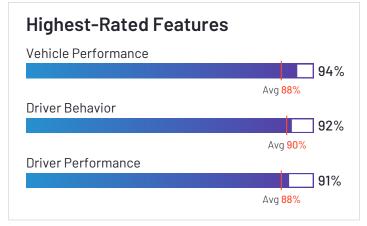

#### **Analytics**

|                               | Vehicle Performance | Driver Performance | Costs |
|-------------------------------|---------------------|--------------------|-------|
| Verizon Connect               | 86%                 | 88%                | 84%   |
| Motive (Formerly KeepTruckin) | 82%                 | 84%                | 78%   |
| Azuga Fleet                   | 93%                 | 94%                | 96%   |
| Fleetio                       | 91%                 | 74%                | 92%   |
| Geotab                        | 95%                 | 93%                | 93%   |
| Tookan                        | 94%                 | 91%                | 86%   |
| GPS Insight                   | 89%                 | 91%                | 84%   |
| Fleetx                        | 93%                 | 93%                | 88%   |
| Onfleet                       | 84%                 | 88%                | N/A   |
| IntelliShift                  | N/A                 | N/A                | N/A   |
| GPSTab                        | N/A                 | N/A                | N/A   |
| Tenna                         | 84%                 | 84%                | 60%   |
| Momentum IoT                  | 92%                 | 92%                | 87%   |
| Samsara                       | 82%                 | 86%                | 84%   |
| Teletrac Navman               | 84%                 | 86%                | 86%   |
| EROAD                         | 92%                 | 90%                | 84%   |