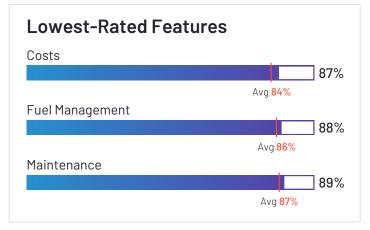

### **Vehicle Management**

|                               | Inventory | Fuel Management | Maintenance | Vehicle Tracking |
|-------------------------------|-----------|-----------------|-------------|------------------|
| Verizon Connect               | 84%       | 80%             | 81%         | 93%              |
| Motive (Formerly KeepTruckin) | 85%       | 76%             | 77%         | 89%              |
| Azuga Fleet                   | 96%       | 97%             | 97%         | 98%              |
| Fleetio                       | 92%       | 87%             | 90%         | 85%              |
| Geotab                        | 96%       | 95%             | 93%         | 97%              |
| Tookan                        | 81%       | 79%             | 80%         | 86%              |
| GPS Insight                   | 88%       | 86%             | 88%         | 96%              |
| Fleetx                        | 90%       | 90%             | 93%         | 95%              |
| Onfleet                       |           |                 |             | 95%              |
| IntelliShift                  | N/A       | N/A             | N/A         | 98%              |
| GPSTab                        | N/A       | N/A             | N/A         | 83%              |
| Tenna                         | 93%       | 77%             | 84%         | 90%              |
| Momentum IoT                  | 90%       | 88%             | 89%         | 93%              |
| Samsara                       | 86%       | 89%             | 83%         | 95%              |
| Teletrac Navman               | 79%       | 83%             | 89%         | 78%              |
| EROAD                         | 89%       | 87%             | 84%         | 96%              |

#### **Analytics**

|                               | Vehicle Performance | Driver Performance | Costs |
|-------------------------------|---------------------|--------------------|-------|
| Verizon Connect               | 86%                 | 88%                | 84%   |
| Motive (Formerly KeepTruckin) | 82%                 | 84%                | 78%   |
| Azuga Fleet                   | 93%                 | 94%                | 96%   |
| Fleetio                       | 91%                 | 74%                | 92%   |
| Geotab                        | 95%                 | 93%                | 93%   |
| Tookan                        | 94%                 | 91%                | 86%   |
| GPS Insight                   | 89%                 | 91%                | 84%   |
| Fleetx                        | 93%                 | 93%                | 88%   |
| Onfleet                       | 84%                 | 88%                | N/A   |
| IntelliShift                  | N/A                 | N/A                | N/A   |
| GPSTab                        | N/A                 | N/A                | N/A   |
| Tenna                         | 84%                 | 84%                | 60%   |
| Momentum IoT                  | 92%                 | 92%                | 87%   |
| Samsara                       | 82%                 | 86%                | 84%   |
| Teletrac Navman               | 84%                 | 86%                | 86%   |
| EROAD                         | 92%                 | 90%                | 84%   |

### **Analytics**

|                                    | Vehicle Performance | Driver Performance | Costs |
|------------------------------------|---------------------|--------------------|-------|
| Lytx                               | N/A                 | 96%                | 74%   |
| Dr Dispatch                        | N/A                 | N/A                | N/A   |
| Trimble TMS (Formerly TMW Systems) | N/A                 | N/A                | N/A   |
| GPSWOX                             | 84%                 | 86%                | 86%   |
| Average                            | 88%                 | 88%                | 84%   |