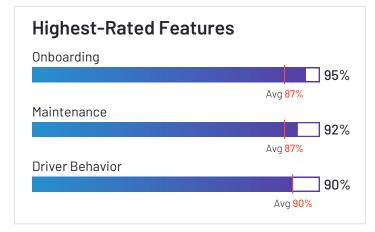

### **Driver Management**

|                               | Onboarding | Safety | Driver Tracking | Driver Behavior |
|-------------------------------|------------|--------|-----------------|-----------------|
| Verizon Connect               | 84%        | 87%    | 91%             | 88%             |
| Motive (Formerly KeepTruckin) | 82%        | 87%    | 87%             | 85%             |
| Azuga Fleet                   | 90%        | 96%    | 96%             | 94%             |
| Fleetio                       | 80%        |        |                 |                 |
| Geotab                        | 93%        | 94%    | 94%             | 96%             |
| Tookan                        | 86%        | 90%    | 85%             | 92%             |
| GPS Insight                   | 91%        | 93%    | 96%             | 92%             |
| Fleetx                        | 95%        | 95%    | 93%             | 95%             |
| Onfleet                       | 93%        | 90%    | 94%             |                 |
| IntelliShift                  | N/A        | N/A    | 95%             | N/A             |
| GPSTab                        | N/A        | N/A    | N/A             | N/A             |
| Tenna                         |            | 84%    | 88%             | 82%             |
| Momentum IoT                  |            |        | 95%             | 91%             |
| Samsara                       | 82%        | 89%    | 92%             | 86%             |
| Teletrac Navman               | 78%        | 80%    | 86%             | 84%             |
| EROAD                         | 88%        | 92%    | 92%             | 94%             |

### **Driver Management**

|                                    | Onboarding | Safety | Driver Tracking | Driver Behavior |
|------------------------------------|------------|--------|-----------------|-----------------|
| Lytx                               | 81%        | 98%    | 94%             | 100%            |
| Dr Dispatch                        | N/A        | N/A    | N/A             | N/A             |
| Trimble TMS (Formerly TMW Systems) | N/A        | N/A    | N/A             | N/A             |
| GPSWOX                             | 95%        | 89%    | 83%             | 90%             |
| Average                            | 87%        | 90%    | 91%             | 91%             |