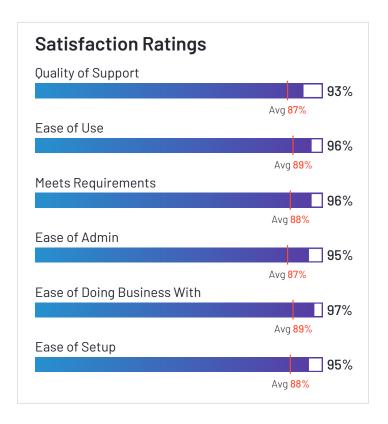

# Satisfaction Ratings for Fleet Management

G2 reviewers rated software sellers' ability to satisfy their needs as shown in the table below.

|                                  | Satisf                     | faction                                 |                       | Satis            | sfaction by C                        | ategory               |                  |                | Net Promoter Score (NPS)                              |
|----------------------------------|----------------------------|-----------------------------------------|-----------------------|------------------|--------------------------------------|-----------------------|------------------|----------------|-------------------------------------------------------|
|                                  | Likelihood to<br>Recommend | Product<br>Going in Right<br>Direction? | Meets<br>Requirements | Ease of<br>Admin | Ease of<br>Doing<br>Business<br>With | Quality of<br>Support | Ease of<br>Setup | Ease<br>of Use | Net Promoter Score (NPS)<br>(Range from -100 to +100) |
| Verizon Connect                  | 77%                        | 72%                                     | 84%                   | 85%              | 77%                                  | 75%                   | 82%              | 87%            | 34                                                    |
| Motive (Formerly<br>KeepTruckin) | 84%                        | 83%                                     | 87%                   | 85%              | 84%                                  | 82%                   | 88%              | 89%            | 56                                                    |
| Azuga Fleet                      | 97%                        | 95%                                     | 96%                   | 95%              | 97%                                  | 93%                   | 95%              | 96%            | 92                                                    |
| Fleetio                          | 94%                        | 96%                                     | 91%                   | 92%              | 90%                                  | 90%                   | 88%              | 93%            | 85                                                    |
| Geotab                           | 83%                        | 89%                                     | 89%                   | 86%              | 90%                                  | 87%                   | 86%              | 83%            | 40                                                    |
| Tookan                           | 87%                        | 83%                                     | 85%                   | 90%              | 89%                                  | 82%                   | 88%              | 88%            | 60                                                    |
| GPS Insight                      | 90%                        | 92%                                     | 95%                   | 92%              | 95%                                  | 94%                   | 90%              | 91%            | 68                                                    |
| Fleetx                           | 94%                        | 92%                                     | 90%                   | 95%              | 97%                                  | 95%                   | 95%              | 93%            | 82                                                    |
| Onfleet                          | 88%                        | 93%                                     | 85%                   | 87%              | 88%                                  | 86%                   | 93%              | 90%            | 60                                                    |
| IntelliShift                     | 89%                        | 88%                                     | 89%                   | 94%              | 91%                                  | 90%                   | 94%              | 93%            | 49                                                    |
| GPSTab                           | 97%                        | 86%                                     | 96%                   | N/A              | 100%                                 | 99%                   | 100%             | 97%            | 91                                                    |
| Tenna                            | 85%                        | 85%                                     | 86%                   | 86%              | 97%                                  | 90%                   | 83%              | 89%            | 38                                                    |
| Momentum IoT                     | 87%                        | 88%                                     | 91%                   | 90%              | 92%                                  | 91%                   | 92%              | 93%            | 47                                                    |
| Samsara                          | 86%                        | 92%                                     | 87%                   | 82%              | 92%                                  | 85%                   | 86%              | 84%            | 43                                                    |
| Teletrac Navman                  | 75%                        | 67%                                     | 78%                   | 57%              | 61%                                  | 76%                   | 55%              | 76%            | 22                                                    |
| EROAD                            | 83%                        | 92%                                     | 92%                   | 92%              | 92%                                  | 92%                   | 86%              | 91%            | 38                                                    |

# **Satisfaction Ratings** for Fleet Management (continued)

G2 reviewers rated software sellers' ability to satisfy their needs as shown in the table below.

|                                          | Satis                      | faction                                 | Satisfaction by Category |                  |                                      | Net Promoter Score (NPS) |                  |                |                                                       |
|------------------------------------------|----------------------------|-----------------------------------------|--------------------------|------------------|--------------------------------------|--------------------------|------------------|----------------|-------------------------------------------------------|
|                                          | Likelihood to<br>Recommend | Product<br>Going in Right<br>Direction? | Meets<br>Requirements    | Ease of<br>Admin | Ease of<br>Doing<br>Business<br>With | Quality of<br>Support    | Ease of<br>Setup | Ease<br>of Use | Net Promoter Score (NPS)<br>(Range from -100 to +100) |
| Lytx                                     | 84%                        | 82%                                     | 84%                      | 82%              | 82%                                  | 77%                      | 86%              | 86%            | 62                                                    |
| Dr Dispatch                              | 87%                        | 90%                                     | 90%                      | 90%              | 83%                                  | 88%                      | 90%              | 91%            | 72                                                    |
| Trimble TMS<br>(Formerly TMW<br>Systems) | 69%                        | 70%                                     | 73%                      | N/A              | N/A                                  | 68%                      | N/A              | 71%            | -12                                                   |
| GPSW0X                                   | 97%                        | 100%                                    | 93%                      | N/A              | N/A                                  | 90%                      | N/A              | 90%            | 90                                                    |
| Average                                  | 87%                        | 87%                                     | 88%                      | 87%              | 89%                                  | 87%                      | 88%              | 89%            | 56                                                    |