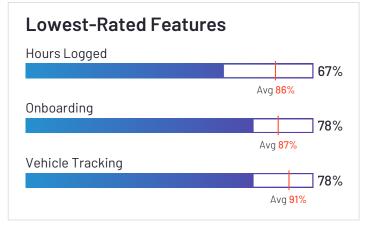

## **EROAD**

EROAD has been named a Niche product based on having a relatively low Satisfaction score and low Market Presence compared to the rest of the category. While they may have positive reviews, they do not have enough reviews to validate those ratings. 85% of users rated it 4 or 5 stars, 92% of users believe it is headed in the right direction, and users said they would be likely to recommend EROAD at a rate of 83%.

### **Driver Management**

|                               | Onboarding | Safety | Driver Tracking | Driver Behavior |
|-------------------------------|------------|--------|-----------------|-----------------|
| Verizon Connect               | 84%        | 87%    | 91%             | 88%             |
| Motive (Formerly KeepTruckin) | 82%        | 87%    | 87%             | 85%             |
| Azuga Fleet                   | 90%        | 96%    | 96%             | 94%             |
| Fleetio                       | 80%        |        |                 |                 |
| Geotab                        | 93%        | 94%    | 94%             | 96%             |
| Tookan                        | 86%        | 90%    | 85%             | 92%             |
| GPS Insight                   | 91%        | 93%    | 96%             | 92%             |
| Fleetx                        | 95%        | 95%    | 93%             | 95%             |
| Onfleet                       | 93%        | 90%    | 94%             |                 |
| IntelliShift                  | N/A        | N/A    | 95%             | N/A             |
| GPSTab                        | N/A        | N/A    | N/A             | N/A             |
| Tenna                         |            | 84%    | 88%             | 82%             |
| Momentum IoT                  |            |        | 95%             | 91%             |
| Samsara                       | 82%        | 89%    | 92%             | 86%             |
| Teletrac Navman               | 78%        | 80%    | 86%             | 84%             |
| EROAD                         | 88%        | 92%    | 92%             | 94%             |

### **Vehicle Management**

|                               | Inventory | Fuel Management | Maintenance | Vehicle Tracking |
|-------------------------------|-----------|-----------------|-------------|------------------|
| Verizon Connect               | 84%       | 80%             | 81%         | 93%              |
| Motive (Formerly KeepTruckin) | 85%       | 76%             | 77%         | 89%              |
| Azuga Fleet                   | 96%       | 97%             | 97%         | 98%              |
| Fleetio                       | 92%       | 87%             | 90%         | 85%              |
| Geotab                        | 96%       | 95%             | 93%         | 97%              |
| Tookan                        | 81%       | 79%             | 80%         | 86%              |
| GPS Insight                   | 88%       | 86%             | 88%         | 96%              |
| Fleetx                        | 90%       | 90%             | 93%         | 95%              |
| Onfleet                       |           |                 |             | 95%              |
| IntelliShift                  | N/A       | N/A             | N/A         | 98%              |
| GPSTab                        | N/A       | N/A             | N/A         | 83%              |
| Tenna                         | 93%       | 77%             | 84%         | 90%              |
| Momentum IoT                  | 90%       | 88%             | 89%         | 93%              |
| Samsara                       | 86%       | 89%             | 83%         | 95%              |
| Teletrac Navman               | 79%       | 83%             | 89%         | 78%              |
| EROAD                         | 89%       | 87%             | 84%         | 96%              |