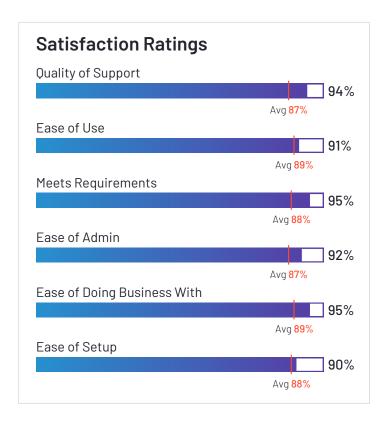

# Satisfaction Ratings for Fleet Management

G2 reviewers rated software sellers' ability to satisfy their needs as shown in the table below.

|                                  | Satisf                     | faction                                 |                       | Satis            | sfaction by C                        | ategory               |                  |                | Net Promoter Score (NPS)                              |
|----------------------------------|----------------------------|-----------------------------------------|-----------------------|------------------|--------------------------------------|-----------------------|------------------|----------------|-------------------------------------------------------|
|                                  | Likelihood to<br>Recommend | Product<br>Going in Right<br>Direction? | Meets<br>Requirements | Ease of<br>Admin | Ease of<br>Doing<br>Business<br>With | Quality of<br>Support | Ease of<br>Setup | Ease<br>of Use | Net Promoter Score (NPS)<br>(Range from -100 to +100) |
| Verizon Connect                  | 77%                        | 72%                                     | 84%                   | 85%              | 77%                                  | 75%                   | 82%              | 87%            | 34                                                    |
| Motive (Formerly<br>KeepTruckin) | 84%                        | 83%                                     | 87%                   | 85%              | 84%                                  | 82%                   | 88%              | 89%            | 56                                                    |
| Azuga Fleet                      | 97%                        | 95%                                     | 96%                   | 95%              | 97%                                  | 93%                   | 95%              | 96%            | 92                                                    |
| Fleetio                          | 94%                        | 96%                                     | 91%                   | 92%              | 90%                                  | 90%                   | 88%              | 93%            | 85                                                    |
| Geotab                           | 83%                        | 89%                                     | 89%                   | 86%              | 90%                                  | 87%                   | 86%              | 83%            | 40                                                    |
| Tookan                           | 87%                        | 83%                                     | 85%                   | 90%              | 89%                                  | 82%                   | 88%              | 88%            | 60                                                    |
| GPS Insight                      | 90%                        | 92%                                     | 95%                   | 92%              | 95%                                  | 94%                   | 90%              | 91%            | 68                                                    |
| Fleetx                           | 94%                        | 92%                                     | 90%                   | 95%              | 97%                                  | 95%                   | 95%              | 93%            | 82                                                    |
| Onfleet                          | 88%                        | 93%                                     | 85%                   | 87%              | 88%                                  | 86%                   | 93%              | 90%            | 60                                                    |
| IntelliShift                     | 89%                        | 88%                                     | 89%                   | 94%              | 91%                                  | 90%                   | 94%              | 93%            | 49                                                    |
| GPSTab                           | 97%                        | 86%                                     | 96%                   | N/A              | 100%                                 | 99%                   | 100%             | 97%            | 91                                                    |
| Tenna                            | 85%                        | 85%                                     | 86%                   | 86%              | 97%                                  | 90%                   | 83%              | 89%            | 38                                                    |
| Momentum IoT                     | 87%                        | 88%                                     | 91%                   | 90%              | 92%                                  | 91%                   | 92%              | 93%            | 47                                                    |
| Samsara                          | 86%                        | 92%                                     | 87%                   | 82%              | 92%                                  | 85%                   | 86%              | 84%            | 43                                                    |
| Teletrac Navman                  | 75%                        | 67%                                     | 78%                   | 57%              | 61%                                  | 76%                   | 55%              | 76%            | 22                                                    |
| EROAD                            | 83%                        | 92%                                     | 92%                   | 92%              | 92%                                  | 92%                   | 86%              | 91%            | 38                                                    |

# **Satisfaction Ratings** for Fleet Management (continued)

G2 reviewers rated software sellers' ability to satisfy their needs as shown in the table below.

|                                          | Satis                      | faction                                 | Satisfaction by Category |                  |                                      | Net Promoter Score (NPS) |                  |                |                                                       |
|------------------------------------------|----------------------------|-----------------------------------------|--------------------------|------------------|--------------------------------------|--------------------------|------------------|----------------|-------------------------------------------------------|
|                                          | Likelihood to<br>Recommend | Product<br>Going in Right<br>Direction? | Meets<br>Requirements    | Ease of<br>Admin | Ease of<br>Doing<br>Business<br>With | Quality of<br>Support    | Ease of<br>Setup | Ease<br>of Use | Net Promoter Score (NPS)<br>(Range from -100 to +100) |
| Lytx                                     | 84%                        | 82%                                     | 84%                      | 82%              | 82%                                  | 77%                      | 86%              | 86%            | 62                                                    |
| Dr Dispatch                              | 87%                        | 90%                                     | 90%                      | 90%              | 83%                                  | 88%                      | 90%              | 91%            | 72                                                    |
| Trimble TMS<br>(Formerly TMW<br>Systems) | 69%                        | 70%                                     | 73%                      | N/A              | N/A                                  | 68%                      | N/A              | 71%            | -12                                                   |
| GPSW0X                                   | 97%                        | 100%                                    | 93%                      | N/A              | N/A                                  | 90%                      | N/A              | 90%            | 90                                                    |
| Average                                  | 87%                        | 87%                                     | 88%                      | 87%              | 89%                                  | 87%                      | 88%              | 89%            | 56                                                    |