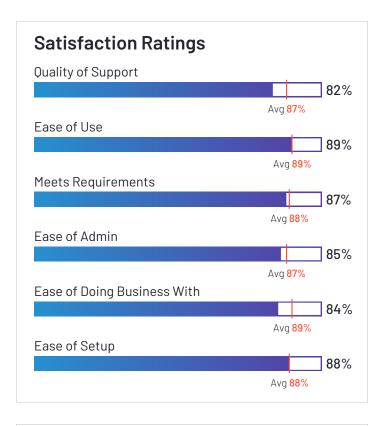

## Motive (Formerly KeepTruckin)

2022

Motive (Formerly KeepTruckin) has been named a Leader based on receiving a high customer Satisfaction score and having a large Market Presence. 87% of users rated it 4 or 5 stars, 83% of users believe it is headed in the right direction, and users said they would be likely to recommend Motive (Formerly KeepTruckin) at a rate of 84%. Motive (Formerly KeepTruckin) is also in the Freight Management category.