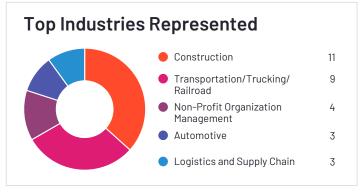

## Teletrac Navman

3.7 ★★★☆☆ (23)

Teletrac Navman has been named a Contender product based on having a relatively low customer Satisfaction score and large Market Presence compared to the rest of the category. While they may have positive reviews, they do not have enough reviews to validate those ratings. 73% of users rated it 4 or 5 stars, 67% of users believe it is headed in the right direction, and users said they would be likely to recommend Teletrac Navman at a rate of 75%.