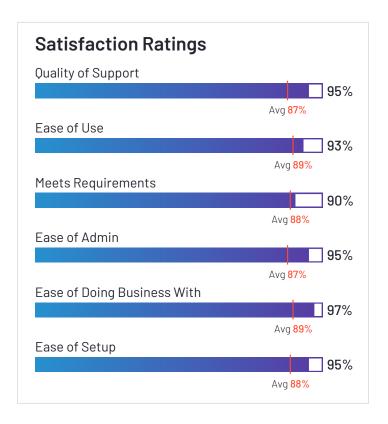

# Satisfaction Ratings for Fleet Management

G2 reviewers rated software sellers' ability to satisfy their needs as shown in the table below.

|                                  | Satisf                     | faction                                 |                       | Satis            | sfaction by C                        | ategory               |                  |                | Net Promoter Score (NPS)                              |
|----------------------------------|----------------------------|-----------------------------------------|-----------------------|------------------|--------------------------------------|-----------------------|------------------|----------------|-------------------------------------------------------|
|                                  | Likelihood to<br>Recommend | Product<br>Going in Right<br>Direction? | Meets<br>Requirements | Ease of<br>Admin | Ease of<br>Doing<br>Business<br>With | Quality of<br>Support | Ease of<br>Setup | Ease<br>of Use | Net Promoter Score (NPS)<br>(Range from -100 to +100) |
| Verizon Connect                  | 77%                        | 72%                                     | 84%                   | 85%              | 77%                                  | 75%                   | 82%              | 87%            | 34                                                    |
| Motive (Formerly<br>KeepTruckin) | 84%                        | 83%                                     | 87%                   | 85%              | 84%                                  | 82%                   | 88%              | 89%            | 56                                                    |
| Azuga Fleet                      | 97%                        | 95%                                     | 96%                   | 95%              | 97%                                  | 93%                   | 95%              | 96%            | 92                                                    |
| Fleetio                          | 94%                        | 96%                                     | 91%                   | 92%              | 90%                                  | 90%                   | 88%              | 93%            | 85                                                    |
| Geotab                           | 83%                        | 89%                                     | 89%                   | 86%              | 90%                                  | 87%                   | 86%              | 83%            | 40                                                    |
| Tookan                           | 87%                        | 83%                                     | 85%                   | 90%              | 89%                                  | 82%                   | 88%              | 88%            | 60                                                    |
| GPS Insight                      | 90%                        | 92%                                     | 95%                   | 92%              | 95%                                  | 94%                   | 90%              | 91%            | 68                                                    |
| Fleetx                           | 94%                        | 92%                                     | 90%                   | 95%              | 97%                                  | 95%                   | 95%              | 93%            | 82                                                    |
| Onfleet                          | 88%                        | 93%                                     | 85%                   | 87%              | 88%                                  | 86%                   | 93%              | 90%            | 60                                                    |
| IntelliShift                     | 89%                        | 88%                                     | 89%                   | 94%              | 91%                                  | 90%                   | 94%              | 93%            | 49                                                    |
| GPSTab                           | 97%                        | 86%                                     | 96%                   | N/A              | 100%                                 | 99%                   | 100%             | 97%            | 91                                                    |
| Tenna                            | 85%                        | 85%                                     | 86%                   | 86%              | 97%                                  | 90%                   | 83%              | 89%            | 38                                                    |
| Momentum IoT                     | 87%                        | 88%                                     | 91%                   | 90%              | 92%                                  | 91%                   | 92%              | 93%            | 47                                                    |
| Samsara                          | 86%                        | 92%                                     | 87%                   | 82%              | 92%                                  | 85%                   | 86%              | 84%            | 43                                                    |
| Teletrac Navman                  | 75%                        | 67%                                     | 78%                   | 57%              | 61%                                  | 76%                   | 55%              | 76%            | 22                                                    |
| EROAD                            | 83%                        | 92%                                     | 92%                   | 92%              | 92%                                  | 92%                   | 86%              | 91%            | 38                                                    |