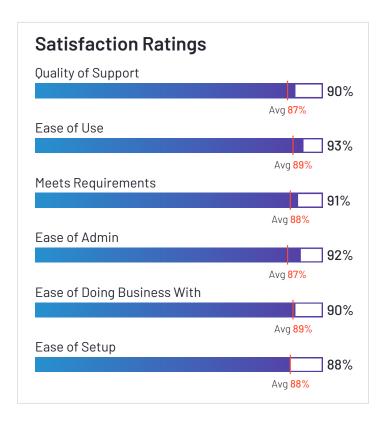

# Satisfaction Ratings for Fleet Management

G2 reviewers rated software sellers' ability to satisfy their needs as shown in the table below.

|                                  | Satisf                     | faction                                 |                       | Satis            | sfaction by C                        | ategory               |                  |                | Net Promoter Score (NPS)                              |
|----------------------------------|----------------------------|-----------------------------------------|-----------------------|------------------|--------------------------------------|-----------------------|------------------|----------------|-------------------------------------------------------|
|                                  | Likelihood to<br>Recommend | Product<br>Going in Right<br>Direction? | Meets<br>Requirements | Ease of<br>Admin | Ease of<br>Doing<br>Business<br>With | Quality of<br>Support | Ease of<br>Setup | Ease<br>of Use | Net Promoter Score (NPS)<br>(Range from -100 to +100) |
| Verizon Connect                  | 77%                        | 72%                                     | 84%                   | 85%              | 77%                                  | 75%                   | 82%              | 87%            | 34                                                    |
| Motive (Formerly<br>KeepTruckin) | 84%                        | 83%                                     | 87%                   | 85%              | 84%                                  | 82%                   | 88%              | 89%            | 56                                                    |
| Azuga Fleet                      | 97%                        | 95%                                     | 96%                   | 95%              | 97%                                  | 93%                   | 95%              | 96%            | 92                                                    |
| Fleetio                          | 94%                        | 96%                                     | 91%                   | 92%              | 90%                                  | 90%                   | 88%              | 93%            | 85                                                    |
| Geotab                           | 83%                        | 89%                                     | 89%                   | 86%              | 90%                                  | 87%                   | 86%              | 83%            | 40                                                    |
| Tookan                           | 87%                        | 83%                                     | 85%                   | 90%              | 89%                                  | 82%                   | 88%              | 88%            | 60                                                    |
| GPS Insight                      | 90%                        | 92%                                     | 95%                   | 92%              | 95%                                  | 94%                   | 90%              | 91%            | 68                                                    |
| Fleetx                           | 94%                        | 92%                                     | 90%                   | 95%              | 97%                                  | 95%                   | 95%              | 93%            | 82                                                    |
| Onfleet                          | 88%                        | 93%                                     | 85%                   | 87%              | 88%                                  | 86%                   | 93%              | 90%            | 60                                                    |
| IntelliShift                     | 89%                        | 88%                                     | 89%                   | 94%              | 91%                                  | 90%                   | 94%              | 93%            | 49                                                    |
| GPSTab                           | 97%                        | 86%                                     | 96%                   | N/A              | 100%                                 | 99%                   | 100%             | 97%            | 91                                                    |
| Tenna                            | 85%                        | 85%                                     | 86%                   | 86%              | 97%                                  | 90%                   | 83%              | 89%            | 38                                                    |
| Momentum IoT                     | 87%                        | 88%                                     | 91%                   | 90%              | 92%                                  | 91%                   | 92%              | 93%            | 47                                                    |
| Samsara                          | 86%                        | 92%                                     | 87%                   | 82%              | 92%                                  | 85%                   | 86%              | 84%            | 43                                                    |
| Teletrac Navman                  | 75%                        | 67%                                     | 78%                   | 57%              | 61%                                  | 76%                   | 55%              | 76%            | 22                                                    |
| EROAD                            | 83%                        | 92%                                     | 92%                   | 92%              | 92%                                  | 92%                   | 86%              | 91%            | 38                                                    |

# **Satisfaction Ratings** for Fleet Management (continued)

G2 reviewers rated software sellers' ability to satisfy their needs as shown in the table below.

|                                          | Satis                      | faction                                 | Satisfaction by Category |                  |                                      | Net Promoter Score (NPS) |                  |                |                                                       |
|------------------------------------------|----------------------------|-----------------------------------------|--------------------------|------------------|--------------------------------------|--------------------------|------------------|----------------|-------------------------------------------------------|
|                                          | Likelihood to<br>Recommend | Product<br>Going in Right<br>Direction? | Meets<br>Requirements    | Ease of<br>Admin | Ease of<br>Doing<br>Business<br>With | Quality of<br>Support    | Ease of<br>Setup | Ease<br>of Use | Net Promoter Score (NPS)<br>(Range from -100 to +100) |
| Lytx                                     | 84%                        | 82%                                     | 84%                      | 82%              | 82%                                  | 77%                      | 86%              | 86%            | 62                                                    |
| Dr Dispatch                              | 87%                        | 90%                                     | 90%                      | 90%              | 83%                                  | 88%                      | 90%              | 91%            | 72                                                    |
| Trimble TMS<br>(Formerly TMW<br>Systems) | 69%                        | 70%                                     | 73%                      | N/A              | N/A                                  | 68%                      | N/A              | 71%            | -12                                                   |
| GPSW0X                                   | 97%                        | 100%                                    | 93%                      | N/A              | N/A                                  | 90%                      | N/A              | 90%            | 90                                                    |
| Average                                  | 87%                        | 87%                                     | 88%                      | 87%              | 89%                                  | 87%                      | 88%              | 89%            | 56                                                    |