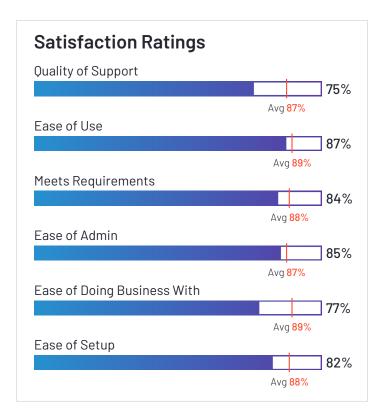

# Satisfaction Ratings for Fleet Management

G2 reviewers rated software sellers' ability to satisfy their needs as shown in the table below.

|                                  | Satisf                     | faction                                 |                       | Satis            | sfaction by C                        | ategory               |                  |                | Net Promoter Score (NPS)                              |
|----------------------------------|----------------------------|-----------------------------------------|-----------------------|------------------|--------------------------------------|-----------------------|------------------|----------------|-------------------------------------------------------|
|                                  | Likelihood to<br>Recommend | Product<br>Going in Right<br>Direction? | Meets<br>Requirements | Ease of<br>Admin | Ease of<br>Doing<br>Business<br>With | Quality of<br>Support | Ease of<br>Setup | Ease<br>of Use | Net Promoter Score (NPS)<br>(Range from -100 to +100) |
| Verizon Connect                  | 77%                        | 72%                                     | 84%                   | 85%              | 77%                                  | 75%                   | 82%              | 87%            | 34                                                    |
| Motive (Formerly<br>KeepTruckin) | 84%                        | 83%                                     | 87%                   | 85%              | 84%                                  | 82%                   | 88%              | 89%            | 56                                                    |
| Azuga Fleet                      | 97%                        | 95%                                     | 96%                   | 95%              | 97%                                  | 93%                   | 95%              | 96%            | 92                                                    |
| Fleetio                          | 94%                        | 96%                                     | 91%                   | 92%              | 90%                                  | 90%                   | 88%              | 93%            | 85                                                    |
| Geotab                           | 83%                        | 89%                                     | 89%                   | 86%              | 90%                                  | 87%                   | 86%              | 83%            | 40                                                    |
| Tookan                           | 87%                        | 83%                                     | 85%                   | 90%              | 89%                                  | 82%                   | 88%              | 88%            | 60                                                    |
| GPS Insight                      | 90%                        | 92%                                     | 95%                   | 92%              | 95%                                  | 94%                   | 90%              | 91%            | 68                                                    |
| Fleetx                           | 94%                        | 92%                                     | 90%                   | 95%              | 97%                                  | 95%                   | 95%              | 93%            | 82                                                    |
| Onfleet                          | 88%                        | 93%                                     | 85%                   | 87%              | 88%                                  | 86%                   | 93%              | 90%            | 60                                                    |
| IntelliShift                     | 89%                        | 88%                                     | 89%                   | 94%              | 91%                                  | 90%                   | 94%              | 93%            | 49                                                    |
| GPSTab                           | 97%                        | 86%                                     | 96%                   | N/A              | 100%                                 | 99%                   | 100%             | 97%            | 91                                                    |
| Tenna                            | 85%                        | 85%                                     | 86%                   | 86%              | 97%                                  | 90%                   | 83%              | 89%            | 38                                                    |
| Momentum IoT                     | 87%                        | 88%                                     | 91%                   | 90%              | 92%                                  | 91%                   | 92%              | 93%            | 47                                                    |
| Samsara                          | 86%                        | 92%                                     | 87%                   | 82%              | 92%                                  | 85%                   | 86%              | 84%            | 43                                                    |
| Teletrac Navman                  | 75%                        | 67%                                     | 78%                   | 57%              | 61%                                  | 76%                   | 55%              | 76%            | 22                                                    |
| EROAD                            | 83%                        | 92%                                     | 92%                   | 92%              | 92%                                  | 92%                   | 86%              | 91%            | 38                                                    |

# **Satisfaction Ratings** for Fleet Management (continued)

G2 reviewers rated software sellers' ability to satisfy their needs as shown in the table below.

|                                          | Satis                      | faction                                 | Satisfaction by Category |                  |                                      | Net Promoter Score (NPS) |                  |                |                                                       |
|------------------------------------------|----------------------------|-----------------------------------------|--------------------------|------------------|--------------------------------------|--------------------------|------------------|----------------|-------------------------------------------------------|
|                                          | Likelihood to<br>Recommend | Product<br>Going in Right<br>Direction? | Meets<br>Requirements    | Ease of<br>Admin | Ease of<br>Doing<br>Business<br>With | Quality of<br>Support    | Ease of<br>Setup | Ease<br>of Use | Net Promoter Score (NPS)<br>(Range from -100 to +100) |
| Lytx                                     | 84%                        | 82%                                     | 84%                      | 82%              | 82%                                  | 77%                      | 86%              | 86%            | 62                                                    |
| Dr Dispatch                              | 87%                        | 90%                                     | 90%                      | 90%              | 83%                                  | 88%                      | 90%              | 91%            | 72                                                    |
| Trimble TMS<br>(Formerly TMW<br>Systems) | 69%                        | 70%                                     | 73%                      | N/A              | N/A                                  | 68%                      | N/A              | 71%            | -12                                                   |
| GPSW0X                                   | 97%                        | 100%                                    | 93%                      | N/A              | N/A                                  | 90%                      | N/A              | 90%            | 90                                                    |
| Average                                  | 87%                        | 87%                                     | 88%                      | 87%              | 89%                                  | 87%                      | 88%              | 89%            | 56                                                    |