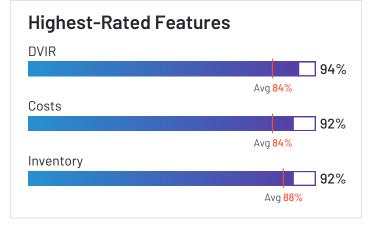

#### **Analytics**

|                               | Vehicle Performance | Driver Performance | Costs |
|-------------------------------|---------------------|--------------------|-------|
| Verizon Connect               | 86%                 | 88%                | 84%   |
| Motive (Formerly KeepTruckin) | 82%                 | 84%                | 78%   |
| Azuga Fleet                   | 93%                 | 94%                | 96%   |
| Fleetio                       | 91%                 | 74%                | 92%   |
| Geotab                        | 95%                 | 93%                | 93%   |
| Tookan                        | 94%                 | 91%                | 86%   |
| GPS Insight                   | 89%                 | 91%                | 84%   |
| Fleetx                        | 93%                 | 93%                | 88%   |
| Onfleet                       | 84%                 | 88%                | N/A   |
| IntelliShift                  | N/A                 | N/A                | N/A   |
| GPSTab                        | N/A                 | N/A                | N/A   |
| Tenna                         | 84%                 | 84%                | 60%   |
| Momentum IoT                  | 92%                 | 92%                | 87%   |
| Samsara                       | 82%                 | 86%                | 84%   |
| Teletrac Navman               | 84%                 | 86%                | 86%   |
| EROAD                         | 92%                 | 90%                | 84%   |

### **Analytics**

|                                    | Vehicle Performance | Driver Performance | Costs |
|------------------------------------|---------------------|--------------------|-------|
| Lytx                               | N/A                 | 96%                | 74%   |
| Dr Dispatch                        | N/A                 | N/A                | N/A   |
| Trimble TMS (Formerly TMW Systems) | N/A                 | N/A                | N/A   |
| GPSWOX                             | 84%                 | 86%                | 86%   |
| Average                            | 88%                 | 88%                | 84%   |

### **Vehicle Management**

|                               | Inventory | Fuel Management | Maintenance | Vehicle Tracking |
|-------------------------------|-----------|-----------------|-------------|------------------|
| Verizon Connect               | 84%       | 80%             | 81%         | 93%              |
| Motive (Formerly KeepTruckin) | 85%       | 76%             | 77%         | 89%              |
| Azuga Fleet                   | 96%       | 97%             | 97%         | 98%              |
| Fleetio                       | 92%       | 87%             | 90%         | 85%              |
| Geotab                        | 96%       | 95%             | 93%         | 97%              |
| Tookan                        | 81%       | 79%             | 80%         | 86%              |
| GPS Insight                   | 88%       | 86%             | 88%         | 96%              |
| Fleetx                        | 90%       | 90%             | 93%         | 95%              |
| Onfleet                       |           |                 |             | 95%              |
| IntelliShift                  | N/A       | N/A             | N/A         | 98%              |
| GPSTab                        | N/A       | N/A             | N/A         | 83%              |
| Tenna                         | 93%       | 77%             | 84%         | 90%              |
| Momentum IoT                  | 90%       | 88%             | 89%         | 93%              |
| Samsara                       | 86%       | 89%             | 83%         | 95%              |
| Teletrac Navman               | 79%       | 83%             | 89%         | 78%              |
| EROAD                         | 89%       | 87%             | 84%         | 96%              |

#### **Vehicle Management**

|                                    | Inventory | Fuel Management | Maintenance | Vehicle Tracking |
|------------------------------------|-----------|-----------------|-------------|------------------|
| Lytx                               |           | N/A             | N/A         | N/A              |
| Dr Dispatch                        | N/A       | N/A             | N/A         | N/A              |
| Trimble TMS (Formerly TMW Systems) | N/A       | N/A             | N/A         | N/A              |
| GPSW0X                             | 89%       | 86%             | 92%         | 83%              |
| Average                            | 88%       | 86%             | 87%         | 91%              |