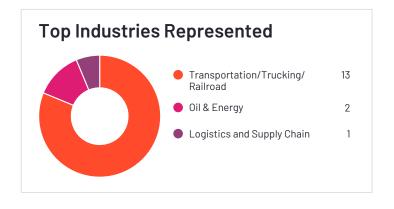

## Verizon Connect

Verizon Connect has been named a Leader based on receiving a high customer Satisfaction score and having a large Market Presence. Verizon Connect has the largest Market Presence among products in Fleet Management. 79% of users rated it 4 or 5 stars, 72% of users believe it is headed in the right direction, and users said they would be likely to recommend Verizon Connect at a rate of 77%. Verizon Connect is also in the Route Planning and Transportation Management Systems(TMS) categories.