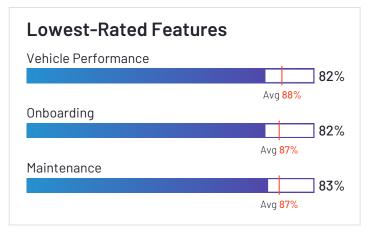

g high customer Satisfaction scores and a low Market Presence compared to the rest of the category. 89% of users rated it 4 or 5 stars, 88% of users believe it is headed in the right direction, and users said they would be likely to recommend Momentum IoT at a rate of 87%.























## Samsara



Samsara has been named a Contender product based on having a relatively low customer Satisfaction score and large Market Presence compared to the rest of the category. While they may have positive reviews, they do not have enough reviews to validate those ratings. 94% of users rated it 4 or 5 stars, 92% of users believe it is headed in the right direction, and users said they would be likely to recommend Samsara at a rate of 86%. Samsara is also in the Industrial IoT category.

















Employees (Listed On Linkedin) 2,209



Company Website samsara.com



# Teletrac Navman

## Teletrac Navman

3.7 ★★★☆☆ (23)

Teletrac Navman has been named a Contender product based on having a relatively low customer Satisfaction score and large Market Presence compared to the rest of the category. While they may have positive reviews, they do not have enough reviews to validate those ratings. 73% of users rated it 4 or 5 stars, 67% of users believe it is headed in the right direction, and users said they would be likely to recommend Teletrac Navman at a rate of 75%.

















Employees (Listed On Linkedin) 486



Company Website teletracnavman.com





## **EROAD**



EROAD has been named a Niche product based on having a relatively low Satisfaction score and low Market