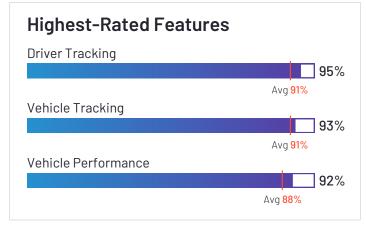

### **Driver Management**

|                               | Onboarding | Safety | Driver Tracking | Driver Behavior |
|-------------------------------|------------|--------|-----------------|-----------------|
| Verizon Connect               | 84%        | 87%    | 91%             | 88%             |
| Motive (Formerly KeepTruckin) | 82%        | 87%    | 87%             | 85%             |
| Azuga Fleet                   | 90%        | 96%    | 96%             | 94%             |
| Fleetio                       | 80%        |        |                 |                 |
| Geotab                        | 93%        | 94%    | 94%             | 96%             |
| Tookan                        | 86%        | 90%    | 85%             | 92%             |
| GPS Insight                   | 91%        | 93%    | 96%             | 92%             |
| Fleetx                        | 95%        | 95%    | 93%             | 95%             |
| Onfleet                       | 93%        | 90%    | 94%             |                 |
| IntelliShift                  | N/A        | N/A    | 95%             | N/A             |
| GPSTab                        | N/A        | N/A    | N/A             | N/A             |
| Tenna                         |            | 84%    | 88%             | 82%             |
| Momentum IoT                  |            |        | 95%             | 91%             |
| Samsara                       | 82%        | 89%    | 92%             | 86%             |
| Teletrac Navman               | 78%        | 80%    | 86%             | 84%             |
| EROAD                         | 88%        | 92%    | 92%             | 94%             |

#### **Analytics**

|                               | Vehicle Performance | Driver Performance | Costs |
|-------------------------------|---------------------|--------------------|-------|
| Verizon Connect               | 86%                 | 88%                | 84%   |
| Motive (Formerly KeepTruckin) | 82%                 | 84%                | 78%   |
| Azuga Fleet                   | 93%                 | 94%                | 96%   |
| Fleetio                       | 91%                 | 74%                | 92%   |
| Geotab                        | 95%                 | 93%                | 93%   |
| Tookan                        | 94%                 | 91%                | 86%   |
| GPS Insight                   | 89%                 | 91%                | 84%   |
| Fleetx                        | 93%                 | 93%                | 88%   |
| Onfleet                       | 84%                 | 88%                | N/A   |
| IntelliShift                  | N/A                 | N/A                | N/A   |
| GPSTab                        | N/A                 | N/A                | N/A   |
| Tenna                         | 84%                 | 84%                | 60%   |
| Momentum IoT                  | 92%                 | 92%                | 87%   |
| Samsara                       | 82%                 | 86%                | 84%   |
| Teletrac Navman               | 84%                 | 86%                | 86%   |
| EROAD                         | 92%                 | 90%                | 84%   |