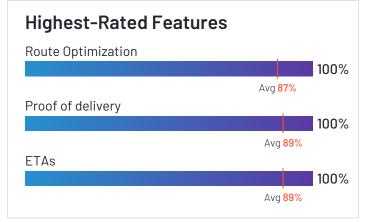

#### **Deliveries**

|                               | ETAs | Proof of delivery | Route Optimization |
|-------------------------------|------|-------------------|--------------------|
| Verizon Connect               | 89%  | 88%               | 87%                |
| Motive (Formerly KeepTruckin) | 80%  | 77%               | 76%                |
| Azuga Fleet                   | 94%  | 93%               | 95%                |
| Fleetio                       |      |                   |                    |
| Geotab                        | 100% | 100%              | 100%               |
| Tookan                        | 80%  | 88%               | 80%                |
| GPS Insight                   | 92%  | 91%               | 90%                |
| Fleetx                        | 94%  | 94%               | 92%                |
| Onfleet                       | 84%  | 93%               | 81%                |
| IntelliShift                  | N/A  | N/A               | N/A                |
| GPSTab                        | N/A  | N/A               | N/A                |
| Tenna                         |      |                   |                    |
| Momentum IoT                  |      |                   |                    |
| Samsara                       | N/A  | N/A               | N/A                |
| Teletrac Navman               | 81%  | 86%               | 86%                |
| EROAD                         | 98%  | 88%               | 83%                |

#### **Deliveries**

|                                    | ETAs | Proof of delivery | Route Optimization |
|------------------------------------|------|-------------------|--------------------|
| Lytx                               | N/A  | N/A               | N/A                |
| Dr Dispatch                        | N/A  | N/A               | N/A                |
| Trimble TMS (Formerly TMW Systems) | N/A  | N/A               | N/A                |
| GPSW0X                             | 89%  | 86%               | 89%                |
| Average                            | 89%  | 89%               | 87%                |