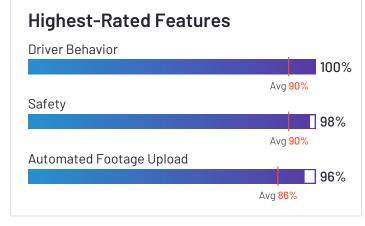

### **Driver Management**

|                                    | Onboarding | Safety | Driver Tracking | Driver Behavior |
|------------------------------------|------------|--------|-----------------|-----------------|
| Lytx                               | 81%        | 98%    | 94%             | 100%            |
| Dr Dispatch                        | N/A        | N/A    | N/A             | N/A             |
| Trimble TMS (Formerly TMW Systems) | N/A        | N/A    | N/A             | N/A             |
| GPSWOX                             | 95%        | 89%    | 83%             | 90%             |
| Average                            | 87%        | 90%    | 91%             | 91%             |