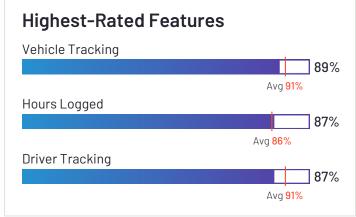

### **Vehicle Management**

|                               | Inventory | Fuel Management | Maintenance | Vehicle Tracking |
|-------------------------------|-----------|-----------------|-------------|------------------|
| Verizon Connect               | 84%       | 80%             | 81%         | 93%              |
| Motive (Formerly KeepTruckin) | 85%       | 76%             | 77%         | 89%              |
| Azuga Fleet                   | 96%       | 97%             | 97%         | 98%              |
| Fleetio                       | 92%       | 87%             | 90%         | 85%              |
| Geotab                        | 96%       | 95%             | 93%         | 97%              |
| Tookan                        | 81%       | 79%             | 80%         | 86%              |
| GPS Insight                   | 88%       | 86%             | 88%         | 96%              |
| Fleetx                        | 90%       | 90%             | 93%         | 95%              |
| Onfleet                       |           |                 |             | 95%              |
| IntelliShift                  | N/A       | N/A             | N/A         | 98%              |
| GPSTab                        | N/A       | N/A             | N/A         | 83%              |
| Tenna                         | 93%       | 77%             | 84%         | 90%              |
| Momentum IoT                  | 90%       | 88%             | 89%         | 93%              |
| Samsara                       | 86%       | 89%             | 83%         | 95%              |
| Teletrac Navman               | 79%       | 83%             | 89%         | 78%              |
| EROAD                         | 89%       | 87%             | 84%         | 96%              |

### **Driver Management**

|                               | Onboarding | Safety | Driver Tracking | Driver Behavior |
|-------------------------------|------------|--------|-----------------|-----------------|
| Verizon Connect               | 84%        | 87%    | 91%             | 88%             |
| Motive (Formerly KeepTruckin) | 82%        | 87%    | 87%             | 85%             |
| Azuga Fleet                   | 90%        | 96%    | 96%             | 94%             |
| Fleetio                       | 80%        |        |                 |                 |
| Geotab                        | 93%        | 94%    | 94%             | 96%             |
| Tookan                        | 86%        | 90%    | 85%             | 92%             |
| GPS Insight                   | 91%        | 93%    | 96%             | 92%             |
| Fleetx                        | 95%        | 95%    | 93%             | 95%             |
| Onfleet                       | 93%        | 90%    | 94%             |                 |
| IntelliShift                  | N/A        | N/A    | 95%             | N/A             |
| GPSTab                        | N/A        | N/A    | N/A             | N/A             |
| Tenna                         |            | 84%    | 88%             | 82%             |
| Momentum IoT                  |            |        | 95%             | 91%             |
| Samsara                       | 82%        | 89%    | 92%             | 86%             |
| Teletrac Navman               | 78%        | 80%    | 86%             | 84%             |
| EROAD                         | 88%        | 92%    | 92%             | 94%             |