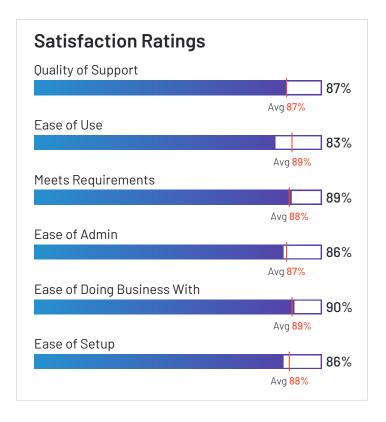

# Satisfaction Ratings for Fleet Management

G2 reviewers rated software sellers' ability to satisfy their needs as shown in the table below.

|                                  | Satisf                     | faction                                 |                       | Satis            | sfaction by C                        | ategory               |                  |                | Net Promoter Score (NPS)                              |
|----------------------------------|----------------------------|-----------------------------------------|-----------------------|------------------|--------------------------------------|-----------------------|------------------|----------------|-------------------------------------------------------|
|                                  | Likelihood to<br>Recommend | Product<br>Going in Right<br>Direction? | Meets<br>Requirements | Ease of<br>Admin | Ease of<br>Doing<br>Business<br>With | Quality of<br>Support | Ease of<br>Setup | Ease<br>of Use | Net Promoter Score (NPS)<br>(Range from -100 to +100) |
| Verizon Connect                  | 77%                        | 72%                                     | 84%                   | 85%              | 77%                                  | 75%                   | 82%              | 87%            | 34                                                    |
| Motive (Formerly<br>KeepTruckin) | 84%                        | 83%                                     | 87%                   | 85%              | 84%                                  | 82%                   | 88%              | 89%            | 56                                                    |
| Azuga Fleet                      | 97%                        | 95%                                     | 96%                   | 95%              | 97%                                  | 93%                   | 95%              | 96%            | 92                                                    |
| Fleetio                          | 94%                        | 96%                                     | 91%                   | 92%              | 90%                                  | 90%                   | 88%              | 93%            | 85                                                    |
| Geotab                           | 83%                        | 89%                                     | 89%                   | 86%              | 90%                                  | 87%                   | 86%              | 83%            | 40                                                    |
| Tookan                           | 87%                        | 83%                                     | 85%                   | 90%              | 89%                                  | 82%                   | 88%              | 88%            | 60                                                    |
| GPS Insight                      | 90%                        | 92%                                     | 95%                   | 92%              | 95%                                  | 94%                   | 90%              | 91%            | 68                                                    |
| Fleetx                           | 94%                        | 92%                                     | 90%                   | 95%              | 97%                                  | 95%                   | 95%              | 93%            | 82                                                    |
| Onfleet                          | 88%                        | 93%                                     | 85%                   | 87%              | 88%                                  | 86%                   | 93%              | 90%            | 60                                                    |
| IntelliShift                     | 89%                        | 88%                                     | 89%                   | 94%              | 91%                                  | 90%                   | 94%              | 93%            | 49                                                    |
| GPSTab                           | 97%                        | 86%                                     | 96%                   | N/A              | 100%                                 | 99%                   | 100%             | 97%            | 91                                                    |
| Tenna                            | 85%                        | 85%                                     | 86%                   | 86%              | 97%                                  | 90%                   | 83%              | 89%            | 38                                                    |
| Momentum IoT                     | 87%                        | 88%                                     | 91%                   | 90%              | 92%                                  | 91%                   | 92%              | 93%            | 47                                                    |
| Samsara                          | 86%                        | 92%                                     | 87%                   | 82%              | 92%                                  | 85%                   | 86%              | 84%            | 43                                                    |
| Teletrac Navman                  | 75%                        | 67%                                     | 78%                   | 57%              | 61%                                  | 76%                   | 55%              | 76%            | 22                                                    |
| EROAD                            | 83%                        | 92%                                     | 92%                   | 92%              | 92%                                  | 92%                   | 86%              | 91%            | 38                                                    |

# **Satisfaction Ratings** for Fleet Management (continued)

G2 reviewers rated software sellers' ability to satisfy their needs as shown in the table below.

|                                          | Satis                      | faction                                 | Satisfaction by Category |                  |                                      | Net Promoter Score (NPS) |                  |                |                                                       |
|------------------------------------------|----------------------------|-----------------------------------------|--------------------------|------------------|--------------------------------------|--------------------------|------------------|----------------|-------------------------------------------------------|
|                                          | Likelihood to<br>Recommend | Product<br>Going in Right<br>Direction? | Meets<br>Requirements    | Ease of<br>Admin | Ease of<br>Doing<br>Business<br>With | Quality of<br>Support    | Ease of<br>Setup | Ease<br>of Use | Net Promoter Score (NPS)<br>(Range from -100 to +100) |
| Lytx                                     | 84%                        | 82%                                     | 84%                      | 82%              | 82%                                  | 77%                      | 86%              | 86%            | 62                                                    |
| Dr Dispatch                              | 87%                        | 90%                                     | 90%                      | 90%              | 83%                                  | 88%                      | 90%              | 91%            | 72                                                    |
| Trimble TMS<br>(Formerly TMW<br>Systems) | 69%                        | 70%                                     | 73%                      | N/A              | N/A                                  | 68%                      | N/A              | 71%            | -12                                                   |
| GPSW0X                                   | 97%                        | 100%                                    | 93%                      | N/A              | N/A                                  | 90%                      | N/A              | 90%            | 90                                                    |
| Average                                  | 87%                        | 87%                                     | 88%                      | 87%              | 89%                                  | 87%                      | 88%              | 89%            | 56                                                    |