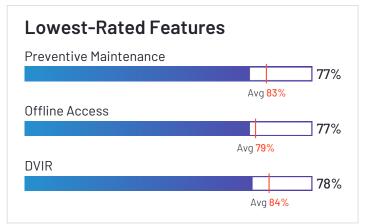

## Implementation

|                                  | Deployment |                 | Implementation<br>Time    | on Implementation Method |                            |                           | Number of Users<br>Purchased | Contract Term                    |                                |
|----------------------------------|------------|-----------------|---------------------------|--------------------------|----------------------------|---------------------------|------------------------------|----------------------------------|--------------------------------|
|                                  | Cloud      | On-<br>Premises | Avg. Months to<br>Go Live | In-House<br>Team         | Seller<br>Services<br>Team | Third-Party<br>Consultant | Don't<br>know                | Median Number of<br>Users Bought | Avg. Contract<br>Term (Months) |
| Verizon Connect                  | 29%        | 71%             | 1.8                       | 68%                      | 22%                        | 0%                        | 9%                           | 7                                | 19                             |
| Motive (Formerly<br>KeepTruckin) | 31%        | 69%             | 2.0                       | 83%                      | 0%                         | 1%                        | 16%                          | 17                               | 19                             |
| Azuga Fleet                      | 20%        | 80%             | 1.1                       | 79%                      | 0%                         | 4%                        | 17%                          | 7                                | 8                              |
| Fleetio                          | 70%        | 30%             | 2.0                       | 95%                      | 0%                         | 5%                        | 0%                           | 17                               | 7                              |
| Geotab                           | 45%        | 55%             | 2.1                       | 100%                     | 0%                         | 0%                        | 0%                           | 17                               | 16                             |
| Tookan                           | 59%        | 41%             | 2.7                       | 64%                      | 12%                        | 9%                        | 15%                          | 17                               | 4                              |
| GPS Insight                      | 29%        | 71%             | 1.9                       | 90%                      | 10%                        | 0%                        | 0%                           | 17                               | 14                             |
| Fleetx                           | 47%        | 53%             | 2.9                       | 63%                      | 31%                        | 6%                        | 0%                           | 12                               | 8                              |
| Onfleet                          | 23%        | 77%             | 1.9                       | 92%                      | 0%                         | 8%                        | 0%                           | 17                               | 7                              |
| IntelliShift                     | 25%        | 75%             | 3.3                       | 75%                      | 13%                        | 0%                        | 13%                          | 17                               | 28                             |
| GPSTab                           | N/A        | N/A             | N/A                       | N/A                      | N/A                        | N/A                       | N/A                          | N/A                              | N/A                            |
| Tenna                            | 71%        | 29%             | 3.8                       | 57%                      | 43%                        | 0%                        | 0%                           | 17                               | 26                             |
| Momentum IoT                     | 18%        | 82%             | 1.4                       | 71%                      | 6%                         | 3%                        | 21%                          | 3                                | 0                              |
| Samsara                          | 60%        | 40%             | N/A                       | 50%                      | 25%                        | 13%                       | 13%                          | 37                               | N/A                            |
| Teletrac Navman                  | 14%        | 86%             | 4.2                       | 86%                      | 0%                         | 0%                        | 14%                          | 17                               | 26                             |
| EROAD                            | 25%        | 75%             | 0.8                       | 83%                      | 0%                         | 8%                        | 8%                           | 75                               | 34                             |