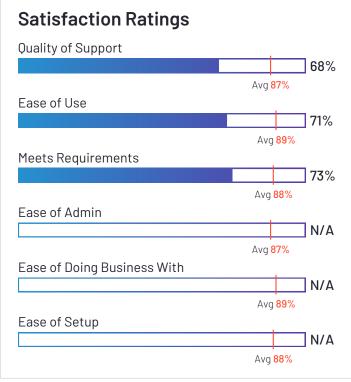

## Trimble TMS (Formerly TMW Systems)

3.4 ★★★☆☆ (19)

Trimble TMS (Formerly TMW Systems) has been named a Niche product based on having a relatively low Satisfaction score and low Market Presence compared to the rest of the category. While they may have positive reviews, they do not have enough reviews to validate those ratings. 63% of users rated it 4 or 5 stars, 70% of users believe it is headed in the right direction, and users said they would be likely to recommend Trimble TMS (Formerly TMW Systems) at a rate of 69%. Trimble TMS (Formerly TMW Systems) is also in the Transportation Management Systems(TMS) and 3PL categories.

<sup>\*</sup>N/A is displayed when fewer than five responses were received for the question.

Ownership Trimble

**HQ Location** Sunnyvale, CA

Year Founded 1978

Total Revenue \$3,148 (USD MM)

Employees (Listed On Linkedin) 8.617

Company Website projectsight.trimble.com