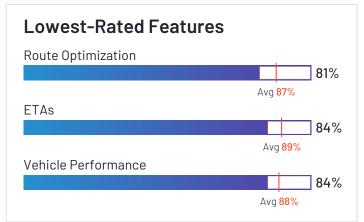

#### **Deliveries**

|                               | ETAs | Proof of delivery | Route Optimization |
|-------------------------------|------|-------------------|--------------------|
| Verizon Connect               | 89%  | 88%               | 87%                |
| Motive (Formerly KeepTruckin) | 80%  | 77%               | 76%                |
| Azuga Fleet                   | 94%  | 93%               | 95%                |
| Fleetio                       |      |                   |                    |
| Geotab                        | 100% | 100%              | 100%               |
| Tookan                        | 80%  | 88%               | 80%                |
| GPS Insight                   | 92%  | 91%               | 90%                |
| Fleetx                        | 94%  | 94%               | 92%                |
| Onfleet                       | 84%  | 93%               | 81%                |
| IntelliShift                  | N/A  | N/A               | N/A                |
| GPSTab                        | N/A  | N/A               | N/A                |
| Tenna                         |      |                   |                    |
| Momentum IoT                  |      |                   |                    |
| Samsara                       | N/A  | N/A               | N/A                |
| Teletrac Navman               | 81%  | 86%               | 86%                |
| EROAD                         | 98%  | 88%               | 83%                |

#### **Deliveries**

|                                    | ETAs | Proof of delivery | Route Optimization |
|------------------------------------|------|-------------------|--------------------|
| Lytx                               | N/A  | N/A               | N/A                |
| Dr Dispatch                        | N/A  | N/A               | N/A                |
| Trimble TMS (Formerly TMW Systems) | N/A  | N/A               | N/A                |
| GPSW0X                             | 89%  | 86%               | 89%                |
| Average                            | 89%  | 89%               | 87%                |

#### **Analytics**

|                               | Vehicle Performance | Driver Performance | Costs |
|-------------------------------|---------------------|--------------------|-------|
| Verizon Connect               | 86%                 | 88%                | 84%   |
| Motive (Formerly KeepTruckin) | 82%                 | 84%                | 78%   |
| Azuga Fleet                   | 93%                 | 94%                | 96%   |
| Fleetio                       | 91%                 | 74%                | 92%   |
| Geotab                        | 95%                 | 93%                | 93%   |
| Tookan                        | 94%                 | 91%                | 86%   |
| GPS Insight                   | 89%                 | 91%                | 84%   |
| Fleetx                        | 93%                 | 93%                | 88%   |
| Onfleet                       | 84%                 | 88%                | N/A   |
| IntelliShift                  | N/A                 | N/A                | N/A   |
| GPSTab                        | N/A                 | N/A                | N/A   |
| Tenna                         | 84%                 | 84%                | 60%   |
| Momentum IoT                  | 92%                 | 92%                | 87%   |
| Samsara                       | 82%                 | 86%                | 84%   |
| Teletrac Navman               | 84%                 | 86%                | 86%   |
| EROAD                         | 92%                 | 90%                | 84%   |

### **Analytics**

|                                    | Vehicle Performance | Driver Performance | Costs |
|------------------------------------|---------------------|--------------------|-------|
| Lytx                               | N/A                 | 96%                | 74%   |
| Dr Dispatch                        | N/A                 | N/A                | N/A   |
| Trimble TMS (Formerly TMW Systems) | N/A                 | N/A                | N/A   |
| GPSWOX                             | 84%                 | 86%                | 86%   |
| Average                            | 88%                 | 88%                | 84%   |