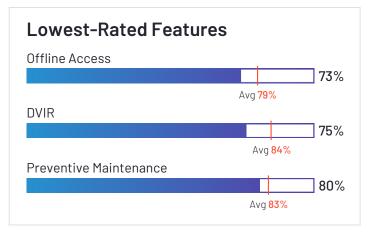

## Motive (Formerly KeepTruckin)

2022

Motive (Formerly KeepTruckin) has been named a Leader based on receiving a high customer Satisfaction score and having a large Market Presence. 87% of users rated it 4 or 5 stars, 83% of users believe it is headed in the right direction, and users said they would be likely to recommend Motive (Formerly KeepTruckin) at a rate of 84%. Motive (Formerly KeepTruckin) is also in the Freight Management category.