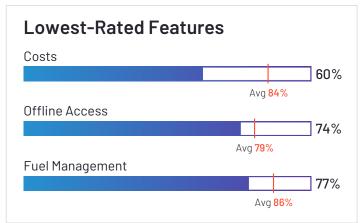

## Verizon Connect

Verizon Connect has been named a Leader based on receiving a high customer Satisfaction score and having a large Market Presence. Verizon Connect has the largest Market Presence among products in Fleet Management. 79% of users rated it 4 or 5 stars, 72% of users believe it is headed in the right direction, and users said they would be likely to recommend Verizon Connect at a rate of 77%. Verizon Connect is also in the Route Planning and Transportation Management Systems(TMS) categories.