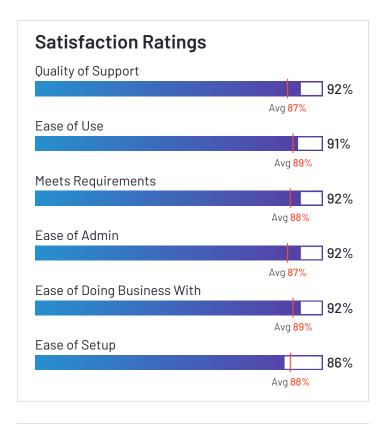

# Satisfaction Ratings for Fleet Management

G2 reviewers rated software sellers' ability to satisfy their needs as shown in the table below.

|                                  | Satisf                     | faction                                 |                       | Satis            | sfaction by C                        | ategory               |                  |                | Net Promoter Score (NPS)                              |
|----------------------------------|----------------------------|-----------------------------------------|-----------------------|------------------|--------------------------------------|-----------------------|------------------|----------------|-------------------------------------------------------|
|                                  | Likelihood to<br>Recommend | Product<br>Going in Right<br>Direction? | Meets<br>Requirements | Ease of<br>Admin | Ease of<br>Doing<br>Business<br>With | Quality of<br>Support | Ease of<br>Setup | Ease<br>of Use | Net Promoter Score (NPS)<br>(Range from -100 to +100) |
| Verizon Connect                  | 77%                        | 72%                                     | 84%                   | 85%              | 77%                                  | 75%                   | 82%              | 87%            | 34                                                    |
| Motive (Formerly<br>KeepTruckin) | 84%                        | 83%                                     | 87%                   | 85%              | 84%                                  | 82%                   | 88%              | 89%            | 56                                                    |
| Azuga Fleet                      | 97%                        | 95%                                     | 96%                   | 95%              | 97%                                  | 93%                   | 95%              | 96%            | 92                                                    |
| Fleetio                          | 94%                        | 96%                                     | 91%                   | 92%              | 90%                                  | 90%                   | 88%              | 93%            | 85                                                    |
| Geotab                           | 83%                        | 89%                                     | 89%                   | 86%              | 90%                                  | 87%                   | 86%              | 83%            | 40                                                    |
| Tookan                           | 87%                        | 83%                                     | 85%                   | 90%              | 89%                                  | 82%                   | 88%              | 88%            | 60                                                    |
| GPS Insight                      | 90%                        | 92%                                     | 95%                   | 92%              | 95%                                  | 94%                   | 90%              | 91%            | 68                                                    |
| Fleetx                           | 94%                        | 92%                                     | 90%                   | 95%              | 97%                                  | 95%                   | 95%              | 93%            | 82                                                    |
| Onfleet                          | 88%                        | 93%                                     | 85%                   | 87%              | 88%                                  | 86%                   | 93%              | 90%            | 60                                                    |
| IntelliShift                     | 89%                        | 88%                                     | 89%                   | 94%              | 91%                                  | 90%                   | 94%              | 93%            | 49                                                    |
| GPSTab                           | 97%                        | 86%                                     | 96%                   | N/A              | 100%                                 | 99%                   | 100%             | 97%            | 91                                                    |
| Tenna                            | 85%                        | 85%                                     | 86%                   | 86%              | 97%                                  | 90%                   | 83%              | 89%            | 38                                                    |
| Momentum IoT                     | 87%                        | 88%                                     | 91%                   | 90%              | 92%                                  | 91%                   | 92%              | 93%            | 47                                                    |
| Samsara                          | 86%                        | 92%                                     | 87%                   | 82%              | 92%                                  | 85%                   | 86%              | 84%            | 43                                                    |
| Teletrac Navman                  | 75%                        | 67%                                     | 78%                   | 57%              | 61%                                  | 76%                   | 55%              | 76%            | 22                                                    |
| EROAD                            | 83%                        | 92%                                     | 92%                   | 92%              | 92%                                  | 92%                   | 86%              | 91%            | 38                                                    |

# **Satisfaction Ratings** for Fleet Management (continued)

G2 reviewers rated software sellers' ability to satisfy their needs as shown in the table below.

|                                          | Satis                      | faction                                 | Satisfaction by Category |                  |                                      | Net Promoter Score (NPS) |                  |                |                                                       |
|------------------------------------------|----------------------------|-----------------------------------------|--------------------------|------------------|--------------------------------------|--------------------------|------------------|----------------|-------------------------------------------------------|
|                                          | Likelihood to<br>Recommend | Product<br>Going in Right<br>Direction? | Meets<br>Requirements    | Ease of<br>Admin | Ease of<br>Doing<br>Business<br>With | Quality of<br>Support    | Ease of<br>Setup | Ease<br>of Use | Net Promoter Score (NPS)<br>(Range from -100 to +100) |
| Lytx                                     | 84%                        | 82%                                     | 84%                      | 82%              | 82%                                  | 77%                      | 86%              | 86%            | 62                                                    |
| Dr Dispatch                              | 87%                        | 90%                                     | 90%                      | 90%              | 83%                                  | 88%                      | 90%              | 91%            | 72                                                    |
| Trimble TMS<br>(Formerly TMW<br>Systems) | 69%                        | 70%                                     | 73%                      | N/A              | N/A                                  | 68%                      | N/A              | 71%            | -12                                                   |
| GPSW0X                                   | 97%                        | 100%                                    | 93%                      | N/A              | N/A                                  | 90%                      | N/A              | 90%            | 90                                                    |
| Average                                  | 87%                        | 87%                                     | 88%                      | 87%              | 89%                                  | 87%                      | 88%              | 89%            | 56                                                    |