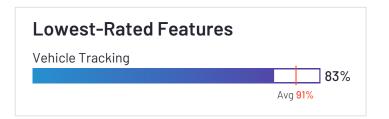

## **GPSTab**

GPSTab has been named a High Performer product based on having high customer Satisfaction scores and a low Market Presence compared to the rest of the category. 100% of users rated it 4 or 5 stars, 86% of users believe it is headed in the right direction, and users said they would be likely to recommend GPSTab at a rate of 97%.