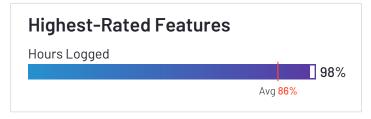

## **GPSTab**

GPSTab has been named a High Performer product based on having high customer Satisfaction scores and a low Market Presence compared to the rest of the category. 100% of users rated it 4 or 5 stars, 86% of users believe it is headed in the right direction, and users said they would be likely to recommend GPSTab at a rate of 97%.