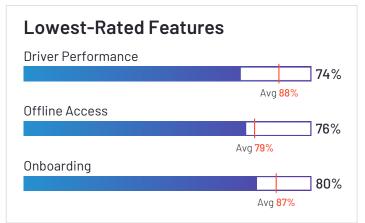

### **Driver Management**

|                               | Onboarding | Safety | Driver Tracking | Driver Behavior |
|-------------------------------|------------|--------|-----------------|-----------------|
| Verizon Connect               | 84%        | 87%    | 91%             | 88%             |
| Motive (Formerly KeepTruckin) | 82%        | 87%    | 87%             | 85%             |
| Azuga Fleet                   | 90%        | 96%    | 96%             | 94%             |
| Fleetio                       | 80%        |        |                 |                 |
| Geotab                        | 93%        | 94%    | 94%             | 96%             |
| Tookan                        | 86%        | 90%    | 85%             | 92%             |
| GPS Insight                   | 91%        | 93%    | 96%             | 92%             |
| Fleetx                        | 95%        | 95%    | 93%             | 95%             |
| Onfleet                       | 93%        | 90%    | 94%             |                 |
| IntelliShift                  | N/A        | N/A    | 95%             | N/A             |
| GPSTab                        | N/A        | N/A    | N/A             | N/A             |
| Tenna                         |            | 84%    | 88%             | 82%             |
| Momentum IoT                  |            |        | 95%             | 91%             |
| Samsara                       | 82%        | 89%    | 92%             | 86%             |
| Teletrac Navman               | 78%        | 80%    | 86%             | 84%             |
| EROAD                         | 88%        | 92%    | 92%             | 94%             |

### **Driver Management**

|                                    | Onboarding | Safety | Driver Tracking | Driver Behavior |
|------------------------------------|------------|--------|-----------------|-----------------|
| Lytx                               | 81%        | 98%    | 94%             | 100%            |
| Dr Dispatch                        | N/A        | N/A    | N/A             | N/A             |
| Trimble TMS (Formerly TMW Systems) | N/A        | N/A    | N/A             | N/A             |
| GPSWOX                             | 95%        | 89%    | 83%             | 90%             |
| Average                            | 87%        | 90%    | 91%             | 91%             |

#### **Analytics**

|                               | Vehicle Performance | Driver Performance | Costs |
|-------------------------------|---------------------|--------------------|-------|
| Verizon Connect               | 86%                 | 88%                | 84%   |
| Motive (Formerly KeepTruckin) | 82%                 | 84%                | 78%   |
| Azuga Fleet                   | 93%                 | 94%                | 96%   |
| Fleetio                       | 91%                 | 74%                | 92%   |
| Geotab                        | 95%                 | 93%                | 93%   |
| Tookan                        | 94%                 | 91%                | 86%   |
| GPS Insight                   | 89%                 | 91%                | 84%   |
| Fleetx                        | 93%                 | 93%                | 88%   |
| Onfleet                       | 84%                 | 88%                | N/A   |
| IntelliShift                  | N/A                 | N/A                | N/A   |
| GPSTab                        | N/A                 | N/A                | N/A   |
| Tenna                         | 84%                 | 84%                | 60%   |
| Momentum IoT                  | 92%                 | 92%                | 87%   |
| Samsara                       | 82%                 | 86%                | 84%   |
| Teletrac Navman               | 84%                 | 86%                | 86%   |
| EROAD                         | 92%                 | 90%                | 84%   |

### **Analytics**

|                                    | Vehicle Performance | Driver Performance | Costs |
|------------------------------------|---------------------|--------------------|-------|
| Lytx                               | N/A                 | 96%                | 74%   |
| Dr Dispatch                        | N/A                 | N/A                | N/A   |
| Trimble TMS (Formerly TMW Systems) | N/A                 | N/A                | N/A   |
| GPSWOX                             | 84%                 | 86%                | 86%   |
| Average                            | 88%                 | 88%                | 84%   |