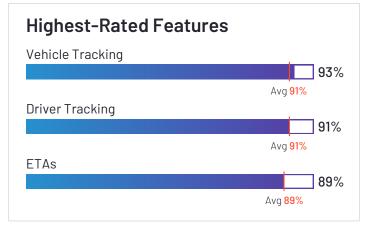

### **Vehicle Management**

|                               | Inventory | Fuel Management | Maintenance | Vehicle Tracking |
|-------------------------------|-----------|-----------------|-------------|------------------|
| Verizon Connect               | 84%       | 80%             | 81%         | 93%              |
| Motive (Formerly KeepTruckin) | 85%       | 76%             | 77%         | 89%              |
| Azuga Fleet                   | 96%       | 97%             | 97%         | 98%              |
| Fleetio                       | 92%       | 87%             | 90%         | 85%              |
| Geotab                        | 96%       | 95%             | 93%         | 97%              |
| Tookan                        | 81%       | 79%             | 80%         | 86%              |
| GPS Insight                   | 88%       | 86%             | 88%         | 96%              |
| Fleetx                        | 90%       | 90%             | 93%         | 95%              |
| Onfleet                       |           |                 |             | 95%              |
| IntelliShift                  | N/A       | N/A             | N/A         | 98%              |
| GPSTab                        | N/A       | N/A             | N/A         | 83%              |
| Tenna                         | 93%       | 77%             | 84%         | 90%              |
| Momentum IoT                  | 90%       | 88%             | 89%         | 93%              |
| Samsara                       | 86%       | 89%             | 83%         | 95%              |
| Teletrac Navman               | 79%       | 83%             | 89%         | 78%              |
| EROAD                         | 89%       | 87%             | 84%         | 96%              |

#### **Vehicle Management**

|                                    | Inventory | Fuel Management | Maintenance | Vehicle Tracking |
|------------------------------------|-----------|-----------------|-------------|------------------|
| Lytx                               |           | N/A             | N/A         | N/A              |
| Dr Dispatch                        | N/A       | N/A             | N/A         | N/A              |
| Trimble TMS (Formerly TMW Systems) | N/A       | N/A             | N/A         | N/A              |
| GPSW0X                             | 89%       | 86%             | 92%         | 83%              |
| Average                            | 88%       | 86%             | 87%         | 91%              |