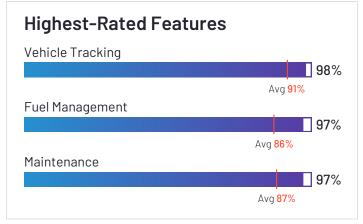

# Feature Comparison for Fleet Management

G2 users have evaluated the following products by feature. Feature ratings are representative of reviewers' overall satisfaction with each feature and do not necessarily take into account the breadth of individual product features. The results are shown below.

### **Vehicle Management**

|                               | Inventory | Fuel Management | Maintenance | Vehicle Tracking |
|-------------------------------|-----------|-----------------|-------------|------------------|
| Verizon Connect               | 84%       | 80%             | 81%         | 93%              |
| Motive (Formerly KeepTruckin) | 85%       | 76%             | 77%         | 89%              |
| Azuga Fleet                   | 96%       | 97%             | 97%         | 98%              |
| Fleetio                       | 92%       | 87%             | 90%         | 85%              |
| Geotab                        | 96%       | 95%             | 93%         | 97%              |
| Tookan                        | 81%       | 79%             | 80%         | 86%              |
| GPS Insight                   | 88%       | 86%             | 88%         | 96%              |
| Fleetx                        | 90%       | 90%             | 93%         | 95%              |
| Onfleet                       |           |                 |             | 95%              |
| IntelliShift                  | N/A       | N/A             | N/A         | 98%              |
| GPSTab                        | N/A       | N/A             | N/A         | 83%              |
| Tenna                         | 93%       | 77%             | 84%         | 90%              |
| Momentum IoT                  | 90%       | 88%             | 89%         | 93%              |
| Samsara                       | 86%       | 89%             | 83%         | 95%              |
| Teletrac Navman               | 79%       | 83%             | 89%         | 78%              |
| EROAD                         | 89%       | 87%             | 84%         | 96%              |