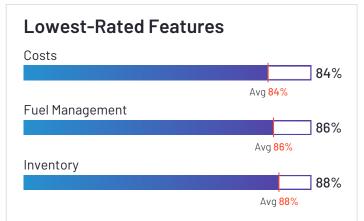

#### **Analytics**

|                               | Vehicle Performance | Driver Performance | Costs |
|-------------------------------|---------------------|--------------------|-------|
| Verizon Connect               | 86%                 | 88%                | 84%   |
| Motive (Formerly KeepTruckin) | 82%                 | 84%                | 78%   |
| Azuga Fleet                   | 93%                 | 94%                | 96%   |
| Fleetio                       | 91%                 | 74%                | 92%   |
| Geotab                        | 95%                 | 93%                | 93%   |
| Tookan                        | 94%                 | 91%                | 86%   |
| GPS Insight                   | 89%                 | 91%                | 84%   |
| Fleetx                        | 93%                 | 93%                | 88%   |
| Onfleet                       | 84%                 | 88%                | N/A   |
| IntelliShift                  | N/A                 | N/A                | N/A   |
| GPSTab                        | N/A                 | N/A                | N/A   |
| Tenna                         | 84%                 | 84%                | 60%   |
| Momentum IoT                  | 92%                 | 92%                | 87%   |
| Samsara                       | 82%                 | 86%                | 84%   |
| Teletrac Navman               | 84%                 | 86%                | 86%   |
| EROAD                         | 92%                 | 90%                | 84%   |

### **Analytics**

|                                    | Vehicle Performance | Driver Performance | Costs |
|------------------------------------|---------------------|--------------------|-------|
| Lytx                               | N/A                 | 96%                | 74%   |
| Dr Dispatch                        | N/A                 | N/A                | N/A   |
| Trimble TMS (Formerly TMW Systems) | N/A                 | N/A                | N/A   |
| GPSWOX                             | 84%                 | 86%                | 86%   |
| Average                            | 88%                 | 88%                | 84%   |

### **Vehicle Management**

|                               | Inventory | Fuel Management | Maintenance | Vehicle Tracking |
|-------------------------------|-----------|-----------------|-------------|------------------|
| Verizon Connect               | 84%       | 80%             | 81%         | 93%              |
| Motive (Formerly KeepTruckin) | 85%       | 76%             | 77%         | 89%              |
| Azuga Fleet                   | 96%       | 97%             | 97%         | 98%              |
| Fleetio                       | 92%       | 87%             | 90%         | 85%              |
| Geotab                        | 96%       | 95%             | 93%         | 97%              |
| Tookan                        | 81%       | 79%             | 80%         | 86%              |
| GPS Insight                   | 88%       | 86%             | 88%         | 96%              |
| Fleetx                        | 90%       | 90%             | 93%         | 95%              |
| Onfleet                       |           |                 |             | 95%              |
| IntelliShift                  | N/A       | N/A             | N/A         | 98%              |
| GPSTab                        | N/A       | N/A             | N/A         | 83%              |
| Tenna                         | 93%       | 77%             | 84%         | 90%              |
| Momentum IoT                  | 90%       | 88%             | 89%         | 93%              |
| Samsara                       | 86%       | 89%             | 83%         | 95%              |
| Teletrac Navman               | 79%       | 83%             | 89%         | 78%              |
| EROAD                         | 89%       | 87%             | 84%         | 96%              |

#### **Vehicle Management**

|                                    | Inventory | Fuel Management | Maintenance | Vehicle Tracking |
|------------------------------------|-----------|-----------------|-------------|------------------|
| Lytx                               |           | N/A             | N/A         | N/A              |
| Dr Dispatch                        | N/A       | N/A             | N/A         | N/A              |
| Trimble TMS (Formerly TMW Systems) | N/A       | N/A             | N/A         | N/A              |
| GPSW0X                             | 89%       | 86%             | 92%         | 83%              |
| Average                            | 88%       | 86%             | 87%         | 91%              |