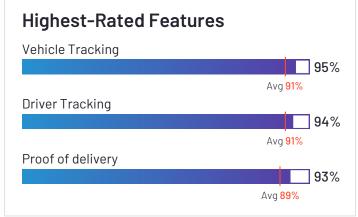

#### **Deliveries**

|                               | ETAs | Proof of delivery | Route Optimization |
|-------------------------------|------|-------------------|--------------------|
| Verizon Connect               | 89%  | 88%               | 87%                |
| Motive (Formerly KeepTruckin) | 80%  | 77%               | 76%                |
| Azuga Fleet                   | 94%  | 93%               | 95%                |
| Fleetio                       |      |                   |                    |
| Geotab                        | 100% | 100%              | 100%               |
| Tookan                        | 80%  | 88%               | 80%                |
| GPS Insight                   | 92%  | 91%               | 90%                |
| Fleetx                        | 94%  | 94%               | 92%                |
| Onfleet                       | 84%  | 93%               | 81%                |
| IntelliShift                  | N/A  | N/A               | N/A                |
| GPSTab                        | N/A  | N/A               | N/A                |
| Tenna                         |      |                   |                    |
| Momentum IoT                  |      |                   |                    |
| Samsara                       | N/A  | N/A               | N/A                |
| Teletrac Navman               | 81%  | 86%               | 86%                |
| EROAD                         | 98%  | 88%               | 83%                |

#### **Deliveries**

|                                    | ETAs | Proof of delivery | Route Optimization |
|------------------------------------|------|-------------------|--------------------|
| Lytx                               | N/A  | N/A               | N/A                |
| Dr Dispatch                        | N/A  | N/A               | N/A                |
| Trimble TMS (Formerly TMW Systems) | N/A  | N/A               | N/A                |
| GPSW0X                             | 89%  | 86%               | 89%                |
| Average                            | 89%  | 89%               | 87%                |