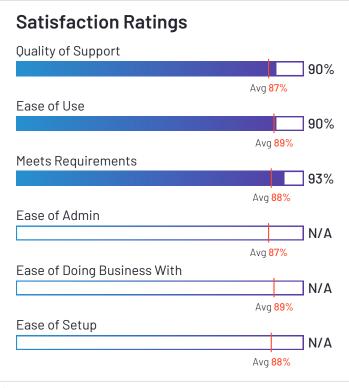

# Satisfaction Ratings for Fleet Management

G2 reviewers rated software sellers' ability to satisfy their needs as shown in the table below.

|                                  | Satisf                     | faction                                 |                       | Satis            | sfaction by C                        | ategory               |                  |                | Net Promoter Score (NPS)                              |
|----------------------------------|----------------------------|-----------------------------------------|-----------------------|------------------|--------------------------------------|-----------------------|------------------|----------------|-------------------------------------------------------|
|                                  | Likelihood to<br>Recommend | Product<br>Going in Right<br>Direction? | Meets<br>Requirements | Ease of<br>Admin | Ease of<br>Doing<br>Business<br>With | Quality of<br>Support | Ease of<br>Setup | Ease<br>of Use | Net Promoter Score (NPS)<br>(Range from -100 to +100) |
| Verizon Connect                  | 77%                        | 72%                                     | 84%                   | 85%              | 77%                                  | 75%                   | 82%              | 87%            | 34                                                    |
| Motive (Formerly<br>KeepTruckin) | 84%                        | 83%                                     | 87%                   | 85%              | 84%                                  | 82%                   | 88%              | 89%            | 56                                                    |
| Azuga Fleet                      | 97%                        | 95%                                     | 96%                   | 95%              | 97%                                  | 93%                   | 95%              | 96%            | 92                                                    |
| Fleetio                          | 94%                        | 96%                                     | 91%                   | 92%              | 90%                                  | 90%                   | 88%              | 93%            | 85                                                    |
| Geotab                           | 83%                        | 89%                                     | 89%                   | 86%              | 90%                                  | 87%                   | 86%              | 83%            | 40                                                    |
| Tookan                           | 87%                        | 83%                                     | 85%                   | 90%              | 89%                                  | 82%                   | 88%              | 88%            | 60                                                    |
| GPS Insight                      | 90%                        | 92%                                     | 95%                   | 92%              | 95%                                  | 94%                   | 90%              | 91%            | 68                                                    |
| Fleetx                           | 94%                        | 92%                                     | 90%                   | 95%              | 97%                                  | 95%                   | 95%              | 93%            | 82                                                    |
| Onfleet                          | 88%                        | 93%                                     | 85%                   | 87%              | 88%                                  | 86%                   | 93%              | 90%            | 60                                                    |
| IntelliShift                     | 89%                        | 88%                                     | 89%                   | 94%              | 91%                                  | 90%                   | 94%              | 93%            | 49                                                    |
| GPSTab                           | 97%                        | 86%                                     | 96%                   | N/A              | 100%                                 | 99%                   | 100%             | 97%            | 91                                                    |
| Tenna                            | 85%                        | 85%                                     | 86%                   | 86%              | 97%                                  | 90%                   | 83%              | 89%            | 38                                                    |
| Momentum IoT                     | 87%                        | 88%                                     | 91%                   | 90%              | 92%                                  | 91%                   | 92%              | 93%            | 47                                                    |
| Samsara                          | 86%                        | 92%                                     | 87%                   | 82%              | 92%                                  | 85%                   | 86%              | 84%            | 43                                                    |
| Teletrac Navman                  | 75%                        | 67%                                     | 78%                   | 57%              | 61%                                  | 76%                   | 55%              | 76%            | 22                                                    |
| EROAD                            | 83%                        | 92%                                     | 92%                   | 92%              | 92%                                  | 92%                   | 86%              | 91%            | 38                                                    |