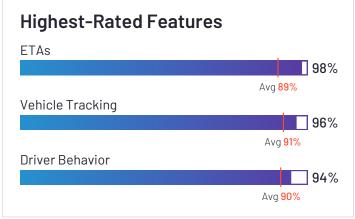

#### **Deliveries**

|                               | ETAs | Proof of delivery | Route Optimization |
|-------------------------------|------|-------------------|--------------------|
| Verizon Connect               | 89%  | 88%               | 87%                |
| Motive (Formerly KeepTruckin) | 80%  | 77%               | 76%                |
| Azuga Fleet                   | 94%  | 93%               | 95%                |
| Fleetio                       |      |                   |                    |
| Geotab                        | 100% | 100%              | 100%               |
| Tookan                        | 80%  | 88%               | 80%                |
| GPS Insight                   | 92%  | 91%               | 90%                |
| Fleetx                        | 94%  | 94%               | 92%                |
| Onfleet                       | 84%  | 93%               | 81%                |
| IntelliShift                  | N/A  | N/A               | N/A                |
| GPSTab                        | N/A  | N/A               | N/A                |
| Tenna                         |      |                   |                    |
| Momentum IoT                  |      |                   |                    |
| Samsara                       | N/A  | N/A               | N/A                |
| Teletrac Navman               | 81%  | 86%               | 86%                |
| EROAD                         | 98%  | 88%               | 83%                |

#### **Deliveries**

|                                    | ETAs | Proof of delivery | Route Optimization |
|------------------------------------|------|-------------------|--------------------|
| Lytx                               | N/A  | N/A               | N/A                |
| Dr Dispatch                        | N/A  | N/A               | N/A                |
| Trimble TMS (Formerly TMW Systems) | N/A  | N/A               | N/A                |
| GPSW0X                             | 89%  | 86%               | 89%                |
| Average                            | 89%  | 89%               | 87%                |

### **Vehicle Management**

|                               | Inventory | Fuel Management | Maintenance | Vehicle Tracking |
|-------------------------------|-----------|-----------------|-------------|------------------|
| Verizon Connect               | 84%       | 80%             | 81%         | 93%              |
| Motive (Formerly KeepTruckin) | 85%       | 76%             | 77%         | 89%              |
| Azuga Fleet                   | 96%       | 97%             | 97%         | 98%              |
| Fleetio                       | 92%       | 87%             | 90%         | 85%              |
| Geotab                        | 96%       | 95%             | 93%         | 97%              |
| Tookan                        | 81%       | 79%             | 80%         | 86%              |
| GPS Insight                   | 88%       | 86%             | 88%         | 96%              |
| Fleetx                        | 90%       | 90%             | 93%         | 95%              |
| Onfleet                       |           |                 |             | 95%              |
| IntelliShift                  | N/A       | N/A             | N/A         | 98%              |
| GPSTab                        | N/A       | N/A             | N/A         | 83%              |
| Tenna                         | 93%       | 77%             | 84%         | 90%              |
| Momentum IoT                  | 90%       | 88%             | 89%         | 93%              |
| Samsara                       | 86%       | 89%             | 83%         | 95%              |
| Teletrac Navman               | 79%       | 83%             | 89%         | 78%              |
| EROAD                         | 89%       | 87%             | 84%         | 96%              |

#### **Vehicle Management**

|                                    | Inventory | Fuel Management | Maintenance | Vehicle Tracking |
|------------------------------------|-----------|-----------------|-------------|------------------|
| Lytx                               |           | N/A             | N/A         | N/A              |
| Dr Dispatch                        | N/A       | N/A             | N/A         | N/A              |
| Trimble TMS (Formerly TMW Systems) | N/A       | N/A             | N/A         | N/A              |
| GPSW0X                             | 89%       | 86%             | 92%         | 83%              |
| Average                            | 88%       | 86%             | 87%         | 91%              |

### **Driver Management**

|                               | Onboarding | Safety | Driver Tracking | Driver Behavior |
|-------------------------------|------------|--------|-----------------|-----------------|
| Verizon Connect               | 84%        | 87%    | 91%             | 88%             |
| Motive (Formerly KeepTruckin) | 82%        | 87%    | 87%             | 85%             |
| Azuga Fleet                   | 90%        | 96%    | 96%             | 94%             |
| Fleetio                       | 80%        |        |                 |                 |
| Geotab                        | 93%        | 94%    | 94%             | 96%             |
| Tookan                        | 86%        | 90%    | 85%             | 92%             |
| GPS Insight                   | 91%        | 93%    | 96%             | 92%             |
| Fleetx                        | 95%        | 95%    | 93%             | 95%             |
| Onfleet                       | 93%        | 90%    | 94%             |                 |
| IntelliShift                  | N/A        | N/A    | 95%             | N/A             |
| GPSTab                        | N/A        | N/A    | N/A             | N/A             |
| Tenna                         |            | 84%    | 88%             | 82%             |
| Momentum IoT                  |            |        | 95%             | 91%             |
| Samsara                       | 82%        | 89%    | 92%             | 86%             |
| Teletrac Navman               | 78%        | 80%    | 86%             | 84%             |
| EROAD                         | 88%        | 92%    | 92%             | 94%             |

### **Driver Management**

|                                    | Onboarding | Safety | Driver Tracking | Driver Behavior |
|------------------------------------|------------|--------|-----------------|-----------------|
| Lytx                               | 81%        | 98%    | 94%             | 100%            |
| Dr Dispatch                        | N/A        | N/A    | N/A             | N/A             |
| Trimble TMS (Formerly TMW Systems) | N/A        | N/A    | N/A             | N/A             |
| GPSWOX                             | 95%        | 89%    | 83%             | 90%             |
| Average                            | 87%        | 90%    | 91%             | 91%             |