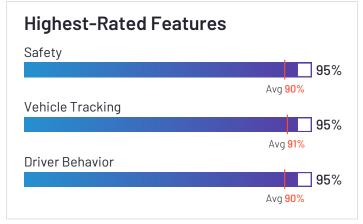

### **Driver Management**

|                               | Onboarding | Safety | Driver Tracking | Driver Behavior |
|-------------------------------|------------|--------|-----------------|-----------------|
| Verizon Connect               | 84%        | 87%    | 91%             | 88%             |
| Motive (Formerly KeepTruckin) | 82%        | 87%    | 87%             | 85%             |
| Azuga Fleet                   | 90%        | 96%    | 96%             | 94%             |
| Fleetio                       | 80%        |        |                 |                 |
| Geotab                        | 93%        | 94%    | 94%             | 96%             |
| Tookan                        | 86%        | 90%    | 85%             | 92%             |
| GPS Insight                   | 91%        | 93%    | 96%             | 92%             |
| Fleetx                        | 95%        | 95%    | 93%             | 95%             |
| Onfleet                       | 93%        | 90%    | 94%             |                 |
| IntelliShift                  | N/A        | N/A    | 95%             | N/A             |
| GPSTab                        | N/A        | N/A    | N/A             | N/A             |
| Tenna                         |            | 84%    | 88%             | 82%             |
| Momentum IoT                  |            |        | 95%             | 91%             |
| Samsara                       | 82%        | 89%    | 92%             | 86%             |
| Teletrac Navman               | 78%        | 80%    | 86%             | 84%             |
| EROAD                         | 88%        | 92%    | 92%             | 94%             |