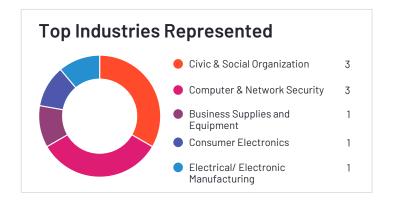

n Management Systems (TMS) and 3PL categories.





\*N/A is displayed when fewer than five responses were received for the question.



Ownership Trimble



**HQ Location** Sunnyvale, CA



Year Founded



Total Revenue \$3,148 (USD MM)



Employees (Listed On Linkedin) 8,881



Company Website trimble.com





## **GPSWOX**



GPSWOX has been named a Niche product based on having a relatively low Satisfaction score and low Market Presence compared to the rest of the category. While they may have positive reviews, they do not have enough reviews to validate those ratings. 100% of users rated it 4 or 5 stars, 100% of users believe it is headed in the right direction, and users said they would be likely to recommend GPSWOX at a rate of 97%. GPSWOX is also in the Fleet Tracking category.



















Employees (Listed On Linkedin)



Company Website www.gpswox.com



# Satisfaction Ratings for Fleet Management

G2 reviewers rated software sellers' ability to satisfy their needs as shown in the table below.

|                                  | Satisf                     | faction                                 |                       | Satisfaction by Category |                                      |                       |                  |                | Net Promoter Score (NPS)                              |
|----------------------------------|----------------------------|-----------------------------------------|-----------------------|--------------------------|--------------------------------------|-----------------------|------------------|----------------|--