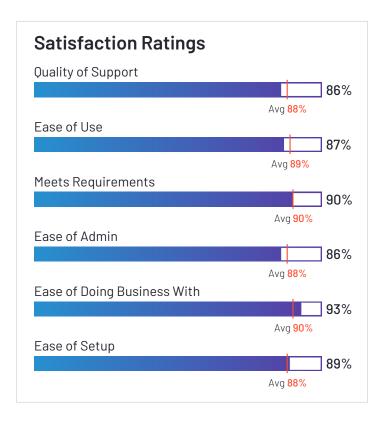

# Satisfaction Ratings for Fleet Management

G2 reviewers rated software sellers' ability to satisfy their needs as shown in the table below.

|                                  | Satisf                     | faction                                 |                       | Satisfaction by Category |                                      |                       |                  |                | Net Promoter Score (NPS)                              |
|----------------------------------|----------------------------|-----------------------------------------|-----------------------|--------------------------|--------------------------------------|-----------------------|------------------|----------------|-------------------------------------------------------|
|                                  | Likelihood to<br>Recommend | Product<br>Going in Right<br>Direction? | Meets<br>Requirements | Ease of<br>Admin         | Ease of<br>Doing<br>Business<br>With | Quality of<br>Support | Ease of<br>Setup | Ease<br>of Use | Net Promoter Score (NPS)<br>(Range from -100 to +100) |
| Verizon Connect                  | 77%                        | 71%                                     | 84%                   | 85%                      | 77%                                  | 75%                   | 82%              | 87%            | 33                                                    |
| Motive (Formerly<br>KeepTruckin) | 86%                        | 83%                                     | 87%                   | 86%                      | 85%                                  | 83%                   | 88%              | 91%            | 60                                                    |
| Azuga Fleet                      | 97%                        | 95%                                     | 96%                   | 95%                      | 97%                                  | 93%                   | 95%              | 96%            | 91                                                    |
| Fleetio                          | 93%                        | 92%                                     | 91%                   | 91%                      | 91%                                  | 91%                   | 87%              | 93%            | 79                                                    |
| Onfleet                          | 91%                        | 95%                                     | 88%                   | 89%                      | 90%                                  | 90%                   | 94%              | 93%            | 77                                                    |
| Samsara                          | 88%                        | 94%                                     | 90%                   | 86%                      | 93%                                  | 86%                   | 89%              | 87%            | 56                                                    |
| Geotab                           | 83%                        | 89%                                     | 90%                   | 86%                      | 90%                                  | 87%                   | 86%              | 84%            | 37                                                    |
| ClearPathGPS                     | 97%                        | 98%                                     | 96%                   | 94%                      | 97%                                  | 97%                   | 94%              | 95%            | 92                                                    |
| Tookan                           | 87%                        | 85%                                     | 86%                   | 89%                      | 89%                                  | 83%                   | 88%              | 88%            | 61                                                    |
| GPS Insight                      | 91%                        | 92%                                     | 95%                   | 92%                      | 94%                                  | 93%                   | 89%              | 91%            | 69                                                    |
| IntelliShift                     | 92%                        | 83%                                     | 91%                   | 95%                      | 92%                                  | 93%                   | 94%              | 92%            | 66                                                    |
| Fleetx                           | 94%                        | 92%                                     | 89%                   | 95%                      | 96%                                  | 96%                   | 94%              | 93%            | 83                                                    |
| GPSTab                           | 97%                        | 86%                                     | 96%                   | N/A                      | 100%                                 | 99%                   | 100%             | 97%            | 91                                                    |
| Driveroo Fleet                   | 100%                       | 100%                                    | 96%                   | 93%                      | 100%                                 | 100%                  | 98%              | 97%            | 100                                                   |
| Momentum IoT                     | 87%                        | 88%                                     | 91%                   | 90%                      | 92%                                  | 91%                   | 92%              | 93%            | 47                                                    |

# **Satisfaction Ratings** for Fleet Management (continued)

G2 reviewers rated software sellers' ability to satisfy their needs as shown in the table below.

|                                          | Satisf                     | action                                  |                       | Satis            | isfaction by Category                |                       |                  |                | Net Promoter Score (NPS)                              |
|------------------------------------------|----------------------------|-----------------------------------------|-----------------------|------------------|--------------------------------------|-----------------------|------------------|----------------|-------------------------------------------------------|
|                                          | Likelihood to<br>Recommend | Product<br>Going in Right<br>Direction? | Meets<br>Requirements | Ease of<br>Admin | Ease of<br>Doing<br>Business<br>With | Quality of<br>Support | Ease of<br>Setup | Ease<br>of Use | Net Promoter Score (NPS)<br>(Range from -100 to +100) |
| Teletrac Navman                          | 75%                        | 67%                                     | 79%                   | 59%              | 63%                                  | 77%                   | 59%              | 77%            | 21                                                    |
| Lytx                                     | 86%                        | 83%                                     | 87%                   | 85%              | 85%                                  | 80%                   | 88%              | 88%            | 68                                                    |
| EROAD                                    | 83%                        | 92%                                     | 92%                   | 92%              | 92%                                  | 92%                   | 86%              | 91%            | 38                                                    |
| Tenna                                    | 84%                        | 77%                                     | 86%                   | 86%              | 97%                                  | 90%                   | 83%              | 89%            | 33                                                    |
| FleetUp                                  | 86%                        | 100%                                    | 93%                   | 84%              | 86%                                  | 88%                   | 80%              | 86%            | 54                                                    |
| Dr Dispatch                              | 87%                        | 90%                                     | 90%                   | 90%              | 83%                                  | 88%                   | 90%              | 91%            | 72                                                    |
| Trimble TMS<br>(Formerly TMW<br>Systems) | 69%                        | 70%                                     | 73%                   | N/A              | N/A                                  | 68%                   | N/A              | 71%            | -12                                                   |
| GPSW0X                                   | 97%                        | 100%                                    | 93%                   | N/A              | N/A                                  | 90%                   | N/A              | 90%            | 90                                                    |
| Average                                  | 88%                        | 88%                                     | 90%                   | 88%              | 90%                                  | 88%                   | 88%              | 89%            | 61                                                    |