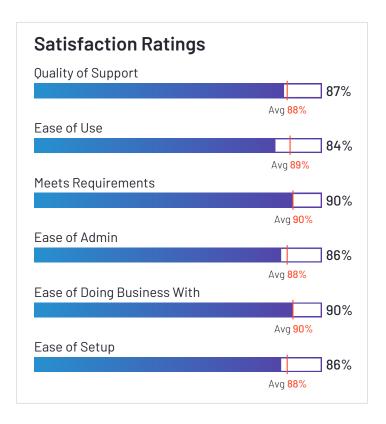

# Satisfaction Ratings for Fleet Management

G2 reviewers rated software sellers' ability to satisfy their needs as shown in the table below.

|                                  | Satisf                     | faction                                 |                       | Satisfaction by Category |                                      |                       |                  |                | Net Promoter Score (NPS)                              |
|----------------------------------|----------------------------|-----------------------------------------|-----------------------|--------------------------|--------------------------------------|-----------------------|------------------|----------------|-------------------------------------------------------|
|                                  | Likelihood to<br>Recommend | Product<br>Going in Right<br>Direction? | Meets<br>Requirements | Ease of<br>Admin         | Ease of<br>Doing<br>Business<br>With | Quality of<br>Support | Ease of<br>Setup | Ease<br>of Use | Net Promoter Score (NPS)<br>(Range from -100 to +100) |
| Verizon Connect                  | 77%                        | 71%                                     | 84%                   | 85%                      | 77%                                  | 75%                   | 82%              | 87%            | 33                                                    |
| Motive (Formerly<br>KeepTruckin) | 86%                        | 83%                                     | 87%                   | 86%                      | 85%                                  | 83%                   | 88%              | 91%            | 60                                                    |
| Azuga Fleet                      | 97%                        | 95%                                     | 96%                   | 95%                      | 97%                                  | 93%                   | 95%              | 96%            | 91                                                    |
| Fleetio                          | 93%                        | 92%                                     | 91%                   | 91%                      | 91%                                  | 91%                   | 87%              | 93%            | 79                                                    |
| Onfleet                          | 91%                        | 95%                                     | 88%                   | 89%                      | 90%                                  | 90%                   | 94%              | 93%            | 77                                                    |
| Samsara                          | 88%                        | 94%                                     | 90%                   | 86%                      | 93%                                  | 86%                   | 89%              | 87%            | 56                                                    |
| Geotab                           | 83%                        | 89%                                     | 90%                   | 86%                      | 90%                                  | 87%                   | 86%              | 84%            | 37                                                    |
| ClearPathGPS                     | 97%                        | 98%                                     | 96%                   | 94%                      | 97%                                  | 97%                   | 94%              | 95%            | 92                                                    |
| Tookan                           | 87%                        | 85%                                     | 86%                   | 89%                      | 89%                                  | 83%                   | 88%              | 88%            | 61                                                    |
| GPS Insight                      | 91%                        | 92%                                     | 95%                   | 92%                      | 94%                                  | 93%                   | 89%              | 91%            | 69                                                    |
| IntelliShift                     | 92%                        | 83%                                     | 91%                   | 95%                      | 92%                                  | 93%                   | 94%              | 92%            | 66                                                    |
| Fleetx                           | 94%                        | 92%                                     | 89%                   | 95%                      | 96%                                  | 96%                   | 94%              | 93%            | 83                                                    |
| GPSTab                           | 97%                        | 86%                                     | 96%                   | N/A                      | 100%                                 | 99%                   | 100%             | 97%            | 91                                                    |
| Driveroo Fleet                   | 100%                       | 100%                                    | 96%                   | 93%                      | 100%                                 | 100%                  | 98%              | 97%            | 100                                                   |
| Momentum IoT                     | 87%                        | 88%                                     | 91%                   | 90%                      | 92%                                  | 91%                   | 92%              | 93%            | 47                                                    |

# **Satisfaction Ratings** for Fleet Management (continued)

G2 reviewers rated software sellers' ability to satisfy their needs as shown in the table below.

|                                          | Satisf                     | action                                  |                       | Satis            | isfaction by Category                |                       |                  |                | Net Promoter Score (NPS)                              |
|------------------------------------------|----------------------------|-----------------------------------------|-----------------------|------------------|--------------------------------------|-----------------------|------------------|----------------|-------------------------------------------------------|
|                                          | Likelihood to<br>Recommend | Product<br>Going in Right<br>Direction? | Meets<br>Requirements | Ease of<br>Admin | Ease of<br>Doing<br>Business<br>With | Quality of<br>Support | Ease of<br>Setup | Ease<br>of Use | Net Promoter Score (NPS)<br>(Range from -100 to +100) |
| Teletrac Navman                          | 75%                        | 67%                                     | 79%                   | 59%              | 63%                                  | 77%                   | 59%              | 77%            | 21                                                    |
| Lytx                                     | 86%                        | 83%                                     | 87%                   | 85%              | 85%                                  | 80%                   | 88%              | 88%            | 68                                                    |
| EROAD                                    | 83%                        | 92%                                     | 92%                   | 92%              | 92%                                  | 92%                   | 86%              | 91%            | 38                                                    |
| Tenna                                    | 84%                        | 77%                                     | 86%                   | 86%              | 97%                                  | 90%                   | 83%              | 89%            | 33                                                    |
| FleetUp                                  | 86%                        | 100%                                    | 93%                   | 84%              | 86%                                  | 88%                   | 80%              | 86%            | 54                                                    |
| Dr Dispatch                              | 87%                        | 90%                                     | 90%                   | 90%              | 83%                                  | 88%                   | 90%              | 91%            | 72                                                    |
| Trimble TMS<br>(Formerly TMW<br>Systems) | 69%                        | 70%                                     | 73%                   | N/A              | N/A                                  | 68%                   | N/A              | 71%            | -12                                                   |
| GPSW0X                                   | 97%                        | 100%                                    | 93%                   | N/A              | N/A                                  | 90%                   | N/A              | 90%            | 90                                                    |
| Average                                  | 88%                        | 88%                                     | 90%                   | 88%              | 90%                                  | 88%                   | 88%              | 89%            | 61                                                    |