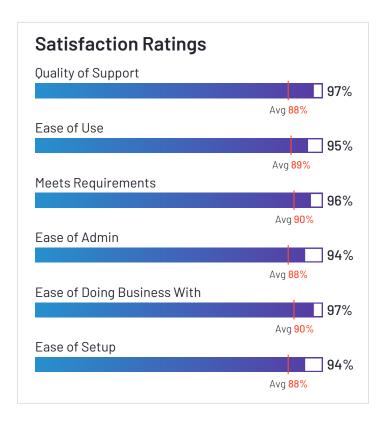

# Satisfaction Ratings for Fleet Management

G2 reviewers rated software sellers' ability to satisfy their needs as shown in the table below.

|                                  | Satisf                     | faction                                 |                       | Satisfaction by Category |                                      |                       |                  |                | Net Promoter Score (NPS)                              |
|----------------------------------|----------------------------|-----------------------------------------|-----------------------|--------------------------|--------------------------------------|-----------------------|------------------|----------------|-------------------------------------------------------|
|                                  | Likelihood to<br>Recommend | Product<br>Going in Right<br>Direction? | Meets<br>Requirements | Ease of<br>Admin         | Ease of<br>Doing<br>Business<br>With | Quality of<br>Support | Ease of<br>Setup | Ease<br>of Use | Net Promoter Score (NPS)<br>(Range from -100 to +100) |
| Verizon Connect                  | 77%                        | 71%                                     | 84%                   | 85%                      | 77%                                  | 75%                   | 82%              | 87%            | 33                                                    |
| Motive (Formerly<br>KeepTruckin) | 86%                        | 83%                                     | 87%                   | 86%                      | 85%                                  | 83%                   | 88%              | 91%            | 60                                                    |
| Azuga Fleet                      | 97%                        | 95%                                     | 96%                   | 95%                      | 97%                                  | 93%                   | 95%              | 96%            | 91                                                    |
| Fleetio                          | 93%                        | 92%                                     | 91%                   | 91%                      | 91%                                  | 91%                   | 87%              | 93%            | 79                                                    |
| Onfleet                          | 91%                        | 95%                                     | 88%                   | 89%                      | 90%                                  | 90%                   | 94%              | 93%            | 77                                                    |
| Samsara                          | 88%                        | 94%                                     | 90%                   | 86%                      | 93%                                  | 86%                   | 89%              | 87%            | 56                                                    |
| Geotab                           | 83%                        | 89%                                     | 90%                   | 86%                      | 90%                                  | 87%                   | 86%              | 84%            | 37                                                    |
| ClearPathGPS                     | 97%                        | 98%                                     | 96%                   | 94%                      | 97%                                  | 97%                   | 94%              | 95%            | 92                                                    |
| Tookan                           | 87%                        | 85%                                     | 86%                   | 89%                      | 89%                                  | 83%                   | 88%              | 88%            | 61                                                    |
| GPS Insight                      | 91%                        | 92%                                     | 95%                   | 92%                      | 94%                                  | 93%                   | 89%              | 91%            | 69                                                    |
| IntelliShift                     | 92%                        | 83%                                     | 91%                   | 95%                      | 92%                                  | 93%                   | 94%              | 92%            | 66                                                    |
| Fleetx                           | 94%                        | 92%                                     | 89%                   | 95%                      | 96%                                  | 96%                   | 94%              | 93%            | 83                                                    |
| GPSTab                           | 97%                        | 86%                                     | 96%                   | N/A                      | 100%                                 | 99%                   | 100%             | 97%            | 91                                                    |
| Driveroo Fleet                   | 100%                       | 100%                                    | 96%                   | 93%                      | 100%                                 | 100%                  | 98%              | 97%            | 100                                                   |
| Momentum IoT                     | 87%                        | 88%                                     | 91%                   | 90%                      | 92%                                  | 91%                   | 92%              | 93%            | 47                                                    |

# **Satisfaction Ratings** for Fleet Management (continued)

G2 reviewers rated software sellers' ability to satisfy their needs as shown in the table below.

|                                          | Satisf                     | action                                  |                       | Satis            | isfaction by Category                |                       |                  |                | Net Promoter Score (NPS)                              |
|------------------------------------------|----------------------------|-----------------------------------------|-----------------------|------------------|--------------------------------------|-----------------------|------------------|----------------|-------------------------------------------------------|
|                                          | Likelihood to<br>Recommend | Product<br>Going in Right<br>Direction? | Meets<br>Requirements | Ease of<br>Admin | Ease of<br>Doing<br>Business<br>With | Quality of<br>Support | Ease of<br>Setup | Ease<br>of Use | Net Promoter Score (NPS)<br>(Range from -100 to +100) |
| Teletrac Navman                          | 75%                        | 67%                                     | 79%                   | 59%              | 63%                                  | 77%                   | 59%              | 77%            | 21                                                    |
| Lytx                                     | 86%                        | 83%                                     | 87%                   | 85%              | 85%                                  | 80%                   | 88%              | 88%            | 68                                                    |
| EROAD                                    | 83%                        | 92%                                     | 92%                   | 92%              | 92%                                  | 92%                   | 86%              | 91%            | 38                                                    |
| Tenna                                    | 84%                        | 77%                                     | 86%                   | 86%              | 97%                                  | 90%                   | 83%              | 89%            | 33                                                    |
| FleetUp                                  | 86%                        | 100%                                    | 93%                   | 84%              | 86%                                  | 88%                   | 80%              | 86%            | 54                                                    |
| Dr Dispatch                              | 87%                        | 90%                                     | 90%                   | 90%              | 83%                                  | 88%                   | 90%              | 91%            | 72                                                    |
| Trimble TMS<br>(Formerly TMW<br>Systems) | 69%                        | 70%                                     | 73%                   | N/A              | N/A                                  | 68%                   | N/A              | 71%            | -12                                                   |
| GPSW0X                                   | 97%                        | 100%                                    | 93%                   | N/A              | N/A                                  | 90%                   | N/A              | 90%            | 90                                                    |
| Average                                  | 88%                        | 88%                                     | 90%                   | 88%              | 90%                                  | 88%                   | 88%              | 89%            | 61                                                    |