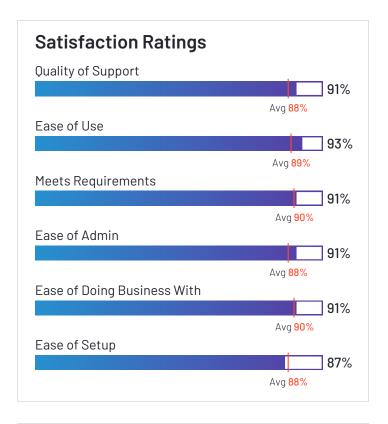

# Satisfaction Ratings for Fleet Management

G2 reviewers rated software sellers' ability to satisfy their needs as shown in the table below.

|                                  | Satisf                     | faction                                 |                       | Satisfaction by Category |                                      |                       |                  |                | Net Promoter Score (NPS)                              |
|----------------------------------|----------------------------|-----------------------------------------|-----------------------|--------------------------|--------------------------------------|-----------------------|------------------|----------------|-------------------------------------------------------|
|                                  | Likelihood to<br>Recommend | Product<br>Going in Right<br>Direction? | Meets<br>Requirements | Ease of<br>Admin         | Ease of<br>Doing<br>Business<br>With | Quality of<br>Support | Ease of<br>Setup | Ease<br>of Use | Net Promoter Score (NPS)<br>(Range from -100 to +100) |
| Verizon Connect                  | 77%                        | 71%                                     | 84%                   | 85%                      | 77%                                  | 75%                   | 82%              | 87%            | 33                                                    |
| Motive (Formerly<br>KeepTruckin) | 86%                        | 83%                                     | 87%                   | 86%                      | 85%                                  | 83%                   | 88%              | 91%            | 60                                                    |
| Azuga Fleet                      | 97%                        | 95%                                     | 96%                   | 95%                      | 97%                                  | 93%                   | 95%              | 96%            | 91                                                    |
| Fleetio                          | 93%                        | 92%                                     | 91%                   | 91%                      | 91%                                  | 91%                   | 87%              | 93%            | 79                                                    |
| Onfleet                          | 91%                        | 95%                                     | 88%                   | 89%                      | 90%                                  | 90%                   | 94%              | 93%            | 77                                                    |
| Samsara                          | 88%                        | 94%                                     | 90%                   | 86%                      | 93%                                  | 86%                   | 89%              | 87%            | 56                                                    |
| Geotab                           | 83%                        | 89%                                     | 90%                   | 86%                      | 90%                                  | 87%                   | 86%              | 84%            | 37                                                    |
| ClearPathGPS                     | 97%                        | 98%                                     | 96%                   | 94%                      | 97%                                  | 97%                   | 94%              | 95%            | 92                                                    |
| Tookan                           | 87%                        | 85%                                     | 86%                   | 89%                      | 89%                                  | 83%                   | 88%              | 88%            | 61                                                    |
| GPS Insight                      | 91%                        | 92%                                     | 95%                   | 92%                      | 94%                                  | 93%                   | 89%              | 91%            | 69                                                    |
| IntelliShift                     | 92%                        | 83%                                     | 91%                   | 95%                      | 92%                                  | 93%                   | 94%              | 92%            | 66                                                    |
| Fleetx                           | 94%                        | 92%                                     | 89%                   | 95%                      | 96%                                  | 96%                   | 94%              | 93%            | 83                                                    |
| GPSTab                           | 97%                        | 86%                                     | 96%                   | N/A                      | 100%                                 | 99%                   | 100%             | 97%            | 91                                                    |
| Driveroo Fleet                   | 100%                       | 100%                                    | 96%                   | 93%                      | 100%                                 | 100%                  | 98%              | 97%            | 100                                                   |
| Momentum IoT                     | 87%                        | 88%                                     | 91%                   | 90%                      | 92%                                  | 91%                   | 92%              | 93%            | 47                                                    |

# **Satisfaction Ratings** for Fleet Management (continued)

G2 reviewers rated software sellers' ability to satisfy their needs as shown in the table below.

|                                          | Satisf                     | action                                  |                       | Satis            | isfaction by Category                |                       |                  |                | Net Promoter Score (NPS)                              |
|------------------------------------------|----------------------------|-----------------------------------------|-----------------------|------------------|--------------------------------------|-----------------------|------------------|----------------|-------------------------------------------------------|
|                                          | Likelihood to<br>Recommend | Product<br>Going in Right<br>Direction? | Meets<br>Requirements | Ease of<br>Admin | Ease of<br>Doing<br>Business<br>With | Quality of<br>Support | Ease of<br>Setup | Ease<br>of Use | Net Promoter Score (NPS)<br>(Range from -100 to +100) |
| Teletrac Navman                          | 75%                        | 67%                                     | 79%                   | 59%              | 63%                                  | 77%                   | 59%              | 77%            | 21                                                    |
| Lytx                                     | 86%                        | 83%                                     | 87%                   | 85%              | 85%                                  | 80%                   | 88%              | 88%            | 68                                                    |
| EROAD                                    | 83%                        | 92%                                     | 92%                   | 92%              | 92%                                  | 92%                   | 86%              | 91%            | 38                                                    |
| Tenna                                    | 84%                        | 77%                                     | 86%                   | 86%              | 97%                                  | 90%                   | 83%              | 89%            | 33                                                    |
| FleetUp                                  | 86%                        | 100%                                    | 93%                   | 84%              | 86%                                  | 88%                   | 80%              | 86%            | 54                                                    |
| Dr Dispatch                              | 87%                        | 90%                                     | 90%                   | 90%              | 83%                                  | 88%                   | 90%              | 91%            | 72                                                    |
| Trimble TMS<br>(Formerly TMW<br>Systems) | 69%                        | 70%                                     | 73%                   | N/A              | N/A                                  | 68%                   | N/A              | 71%            | -12                                                   |
| GPSW0X                                   | 97%                        | 100%                                    | 93%                   | N/A              | N/A                                  | 90%                   | N/A              | 90%            | 90                                                    |
| Average                                  | 88%                        | 88%                                     | 90%                   | 88%              | 90%                                  | 88%                   | 88%              | 89%            | 61                                                    |