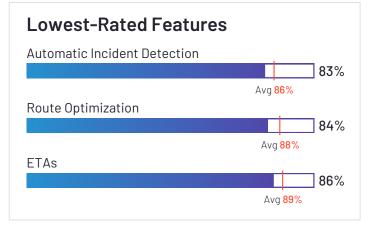

#### **Deliveries**

|                               | ETAs | Proof of delivery | Route Optimization |
|-------------------------------|------|-------------------|--------------------|
| Verizon Connect               | 88%  | 87%               | 86%                |
| Motive (Formerly KeepTruckin) | 82%  | 79%               | 76%                |
| Azuga Fleet                   | 94%  | 93%               | 95%                |
| Fleetio                       |      |                   |                    |
| Onfleet                       | 86%  | 93%               | 84%                |
| Samsara                       | 88%  | 86%               | 94%                |
| Geotab                        | 100% | 100%              | 100%               |
| ClearPathGPS                  | 91%  | 91%               | 96%                |
| Tookan                        | 82%  | 88%               | 79%                |
| GPS Insight                   | 92%  | 91%               | 90%                |
| IntelliShift                  | N/A  | N/A               | N/A                |
| Fleetx                        | 94%  | 94%               | 92%                |
| GPSTab                        | N/A  | N/A               | N/A                |
| Driveroo Fleet                | N/A  | N/A               | N/A                |
| Momentum IoT                  |      |                   |                    |

#### **Deliveries**

|                                    | ETAs | Proof of delivery | Route Optimization |
|------------------------------------|------|-------------------|--------------------|
| Teletrac Navman                    | 81%  | 86%               | 86%                |
| Lytx                               | N/A  | N/A               | N/A                |
| EROAD                              | 98%  | 88%               | 83%                |
| Tenna                              |      |                   |                    |
| FleetUp                            | N/A  | N/A               | N/A                |
| Dr Dispatch                        | N/A  | N/A               | N/A                |
| Trimble TMS (Formerly TMW Systems) | N/A  | N/A               | N/A                |
| GPSWOX                             | 89%  | 86%               | 89%                |
| Average                            | 90%  | 89%               | 89%                |