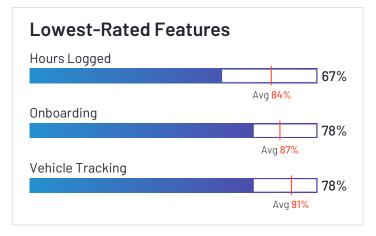

Employees (Listed On Linkedin) 783

Company Website teletracnavman.com

Lytx has been named a Niche product based on having a relatively low Satisfaction score and low Market Presence compared to the rest of the category. While they may have positive reviews, they do not have enough reviews to validate those ratings. 89% of users rated it 4 or 5 stars, 83% of users believe it is headed in the right direction, and users said they would be likely to recommend Lytx at a rate of 86%. Lytx is also in the Fleet Tracking category.

### Vehicle Management

|                                    | Inventory | Fuel Management | Maintenance | Vehicle Tracking |
|------------------------------------|-----------|-----------------|-------------|------------------|
| Teletrac Navman                    | 79%       | 83%             | 89%         | 78%              |
| Lytx                               |           | N/A             | N/A         | N/A              |
| EROAD                              | 89%       | 87%             | 84%         | 96%              |
| Tenna                              | 89%       | 74%             | 82%         | 89%              |
| FleetUp                            | N/A       | N/A             | N/A         | 94%              |
| Dr Dispatch                        | N/A       | N/A             | N/A         | N/A              |
| Trimble TMS (Formerly TMW Systems) | N/A       | N/A             | N/A         | N/A              |
| GPSW0X                             | 89%       | 86%             | 92%         | 83%              |
| Average                            | 88%       | 85%             | 88%         | 91%              |

### **Driver Management**

|                                    | Onboarding | Safety | Driver Tracking | Driver Behavior |
|------------------------------------|------------|--------|-----------------|-----------------|
| Teletrac Navman                    | 78%        | 80%    | 86%             | 84%             |
| Lytx                               | 81%        | 98%    | 94%             | 100%            |
| EROAD                              | 88%        | 92%    | 92%             | 94%             |
| Tenna                              |            | 82%    | 86%             | 82%             |
| FleetUp                            | N/A        | N/A    | N/A             | N/A             |
| Dr Dispatch                        | N/A        | N/A    | N/A             | N/A             |
| Trimble TMS (Formerly TMW Systems) | N/A        | N/A    | N/A             | N/A             |
| GPSW0X                             | 95%        | 89%    | 83%             | 90%             |
| Average                            | 87%        | 90%    | 92%             | 91%             |

## **Analytics**

|                                    | Vehicle Performance | Driver Performance | Costs |
|------------------------------------|---------------------|--------------------|-------|
| Teletrac Navman                    | 84%                 | 86%                | 86%   |
| Lytx                               | N/A                 | 96%                | 74%   |
| EROAD                              | 92%                 | 90%                | 84%   |
| Tenna                              | 82%                 | 84%                | 51%   |
| FleetUp                            | N/A                 | N/A                | N/A   |
| Dr Dispatch                        | N/A                 | N/A                | N/A   |
| Trimble TMS (Formerly TMW Systems) | N/A                 | N/A                | N/A   |
| GPSW0X                             | 84%                 | 86%                | 86%   |
| Average                            | 88%                 | 89%                | 84%   |