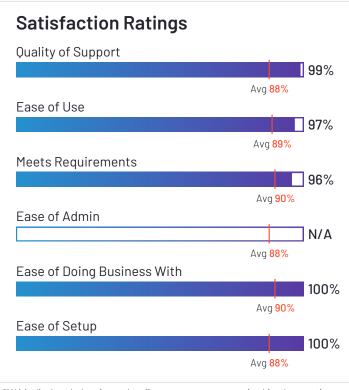

# Satisfaction Ratings for Fleet Management

G2 reviewers rated software sellers' ability to satisfy their needs as shown in the table below.

|                                  | Satisf                     | faction                                 |                       | Satisfaction by Category |                                      |                       |                  |                | Net Promoter Score (NPS)                              |
|----------------------------------|----------------------------|-----------------------------------------|-----------------------|--------------------------|--------------------------------------|-----------------------|------------------|----------------|-------------------------------------------------------|
|                                  | Likelihood to<br>Recommend | Product<br>Going in Right<br>Direction? | Meets<br>Requirements | Ease of<br>Admin         | Ease of<br>Doing<br>Business<br>With | Quality of<br>Support | Ease of<br>Setup | Ease<br>of Use | Net Promoter Score (NPS)<br>(Range from -100 to +100) |
| Verizon Connect                  | 77%                        | 71%                                     | 84%                   | 85%                      | 77%                                  | 75%                   | 82%              | 87%            | 33                                                    |
| Motive (Formerly<br>KeepTruckin) | 86%                        | 83%                                     | 87%                   | 86%                      | 85%                                  | 83%                   | 88%              | 91%            | 60                                                    |
| Azuga Fleet                      | 97%                        | 95%                                     | 96%                   | 95%                      | 97%                                  | 93%                   | 95%              | 96%            | 91                                                    |
| Fleetio                          | 93%                        | 92%                                     | 91%                   | 91%                      | 91%                                  | 91%                   | 87%              | 93%            | 79                                                    |
| Onfleet                          | 91%                        | 95%                                     | 88%                   | 89%                      | 90%                                  | 90%                   | 94%              | 93%            | 77                                                    |
| Samsara                          | 88%                        | 94%                                     | 90%                   | 86%                      | 93%                                  | 86%                   | 89%              | 87%            | 56                                                    |
| Geotab                           | 83%                        | 89%                                     | 90%                   | 86%                      | 90%                                  | 87%                   | 86%              | 84%            | 37                                                    |
| ClearPathGPS                     | 97%                        | 98%                                     | 96%                   | 94%                      | 97%                                  | 97%                   | 94%              | 95%            | 92                                                    |
| Tookan                           | 87%                        | 85%                                     | 86%                   | 89%                      | 89%                                  | 83%                   | 88%              | 88%            | 61                                                    |
| GPS Insight                      | 91%                        | 92%                                     | 95%                   | 92%                      | 94%                                  | 93%                   | 89%              | 91%            | 69                                                    |
| IntelliShift                     | 92%                        | 83%                                     | 91%                   | 95%                      | 92%                                  | 93%                   | 94%              | 92%            | 66                                                    |
| Fleetx                           | 94%                        | 92%                                     | 89%                   | 95%                      | 96%                                  | 96%                   | 94%              | 93%            | 83                                                    |
| GPSTab                           | 97%                        | 86%                                     | 96%                   | N/A                      | 100%                                 | 99%                   | 100%             | 97%            | 91                                                    |
| Driveroo Fleet                   | 100%                       | 100%                                    | 96%                   | 93%                      | 100%                                 | 100%                  | 98%              | 97%            | 100                                                   |
| Momentum IoT                     | 87%                        | 88%                                     | 91%                   | 90%                      | 92%                                  | 91%                   | 92%              | 93%            | 47                                                    |

# **Satisfaction Ratings** for Fleet Management (continued)

G2 reviewers rated software sellers' ability to satisfy their needs as shown in the table below.

|                                          | Satisf                     | action                                  |                       | Satis            | isfaction by Category                |                       |                  |                | Net Promoter Score (NPS)                              |
|------------------------------------------|----------------------------|-----------------------------------------|-----------------------|------------------|--------------------------------------|-----------------------|------------------|----------------|-------------------------------------------------------|
|                                          | Likelihood to<br>Recommend | Product<br>Going in Right<br>Direction? | Meets<br>Requirements | Ease of<br>Admin | Ease of<br>Doing<br>Business<br>With | Quality of<br>Support | Ease of<br>Setup | Ease<br>of Use | Net Promoter Score (NPS)<br>(Range from -100 to +100) |
| Teletrac Navman                          | 75%                        | 67%                                     | 79%                   | 59%              | 63%                                  | 77%                   | 59%              | 77%            | 21                                                    |
| Lytx                                     | 86%                        | 83%                                     | 87%                   | 85%              | 85%                                  | 80%                   | 88%              | 88%            | 68                                                    |
| EROAD                                    | 83%                        | 92%                                     | 92%                   | 92%              | 92%                                  | 92%                   | 86%              | 91%            | 38                                                    |
| Tenna                                    | 84%                        | 77%                                     | 86%                   | 86%              | 97%                                  | 90%                   | 83%              | 89%            | 33                                                    |
| FleetUp                                  | 86%                        | 100%                                    | 93%                   | 84%              | 86%                                  | 88%                   | 80%              | 86%            | 54                                                    |
| Dr Dispatch                              | 87%                        | 90%                                     | 90%                   | 90%              | 83%                                  | 88%                   | 90%              | 91%            | 72                                                    |
| Trimble TMS<br>(Formerly TMW<br>Systems) | 69%                        | 70%                                     | 73%                   | N/A              | N/A                                  | 68%                   | N/A              | 71%            | -12                                                   |
| GPSW0X                                   | 97%                        | 100%                                    | 93%                   | N/A              | N/A                                  | 90%                   | N/A              | 90%            | 90                                                    |
| Average                                  | 88%                        | 88%                                     | 90%                   | 88%              | 90%                                  | 88%                   | 88%              | 89%            | 61                                                    |