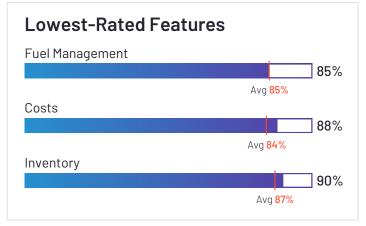

### **Vehicle Management**

|                               | Inventory | Fuel Management | Maintenance | Vehicle Tracking |
|-------------------------------|-----------|-----------------|-------------|------------------|
| Verizon Connect               | 84%       | 80%             | 81%         | 93%              |
| Motive (Formerly KeepTruckin) | 84%       | 78%             | 80%         | 90%              |
| Azuga Fleet                   | 96%       | 97%             | 97%         | 98%              |
| Fleetio                       | 90%       | 86%             | 89%         | 83%              |
| Onfleet                       |           |                 |             | 93%              |
| Samsara                       | 86%       | 92%             | 85%         | 97%              |
| Geotab                        | 96%       | 96%             | 94%         | 97%              |
| ClearPathGPS                  |           | 90%             | 89%         | 97%              |
| Tookan                        | 80%       | 73%             | 74%         | 87%              |
| GPS Insight                   | 87%       | 86%             | 88%         | 96%              |
| IntelliShift                  | N/A       | N/A             | 86%         | 96%              |
| Fleetx                        | 90%       | 85%             | 92%         | 95%              |
| GPSTab                        | N/A       | N/A             | N/A         | 83%              |
| Driveroo Fleet                | N/A       | N/A             | 100%        | N/A              |
| Momentum IoT                  | 90%       | 88%             | 89%         | 93%              |

### Vehicle Management

|                                    | Inventory | Fuel Management | Maintenance | Vehicle Tracking |
|------------------------------------|-----------|-----------------|-------------|------------------|
| Teletrac Navman                    | 79%       | 83%             | 89%         | 78%              |
| Lytx                               |           | N/A             | N/A         | N/A              |
| EROAD                              | 89%       | 87%             | 84%         | 96%              |
| Tenna                              | 89%       | 74%             | 82%         | 89%              |
| FleetUp                            | N/A       | N/A             | N/A         | 94%              |
| Dr Dispatch                        | N/A       | N/A             | N/A         | N/A              |
| Trimble TMS (Formerly TMW Systems) | N/A       | N/A             | N/A         | N/A              |
| GPSW0X                             | 89%       | 86%             | 92%         | 83%              |
| Average                            | 88%       | 85%             | 88%         | 91%              |

### **Analytics**

|                               | Vehicle Performance | Driver Performance | Costs |
|-------------------------------|---------------------|--------------------|-------|
| Verizon Connect               | 86%                 | 88%                | 83%   |
| Motive (Formerly KeepTruckin) | 85%                 | 86%                | 79%   |
| Azuga Fleet                   | 93%                 | 94%                | 96%   |
| Fleetio                       | 87%                 | 73%                | 89%   |
| Onfleet                       | 89%                 | 91%                | 95%   |
| Samsara                       | 87%                 | 88%                | 86%   |
| Geotab                        | 95%                 | 94%                | 94%   |
| ClearPathGPS                  | 87%                 | 91%                | 85%   |
| Tookan                        | 88%                 | 89%                | 82%   |
| GPS Insight                   | 88%                 | 91%                | 84%   |
| IntelliShift                  | N/A                 | 91%                | N/A   |
| Fleetx                        | 93%                 | 93%                | 88%   |
| GPSTab                        | N/A                 | N/A                | N/A   |
| Driveroo Fleet                | N/A                 | N/A                | N/A   |
| Momentum IoT                  | 92%                 | 92%                | 87%   |

## **Analytics**

|                                    | Vehicle Performance | Driver Performance | Costs |
|------------------------------------|---------------------|--------------------|-------|
| Teletrac Navman                    | 84%                 | 86%                | 86%   |
| Lytx                               | N/A                 | 96%                | 74%   |
| EROAD                              | 92%                 | 90%                | 84%   |
| Tenna                              | 82%                 | 84%                | 51%   |
| FleetUp                            | N/A                 | N/A                | N/A   |
| Dr Dispatch                        | N/A                 | N/A                | N/A   |
| Trimble TMS (Formerly TMW Systems) | N/A                 | N/A                | N/A   |
| GPSW0X                             | 84%                 | 86%                | 86%   |
| Average                            | 88%                 | 89%                | 84%   |