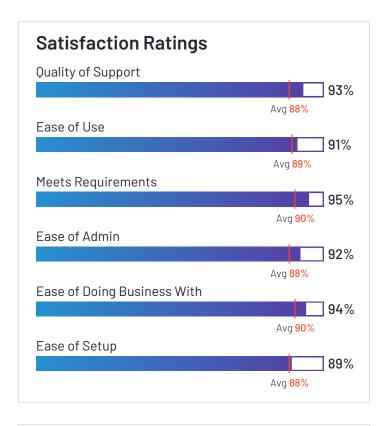

# Satisfaction Ratings for Fleet Management

G2 reviewers rated software sellers' ability to satisfy their needs as shown in the table below.

|                                  | Satisf                     | faction                                 |                       | Satisfaction by Category |                                      |                       |                  |                | Net Promoter Score (NPS)                              |
|----------------------------------|----------------------------|-----------------------------------------|-----------------------|--------------------------|--------------------------------------|-----------------------|------------------|----------------|-------------------------------------------------------|
|                                  | Likelihood to<br>Recommend | Product<br>Going in Right<br>Direction? | Meets<br>Requirements | Ease of<br>Admin         | Ease of<br>Doing<br>Business<br>With | Quality of<br>Support | Ease of<br>Setup | Ease<br>of Use | Net Promoter Score (NPS)<br>(Range from -100 to +100) |
| Verizon Connect                  | 77%                        | 71%                                     | 84%                   | 85%                      | 77%                                  | 75%                   | 82%              | 87%            | 33                                                    |
| Motive (Formerly<br>KeepTruckin) | 86%                        | 83%                                     | 87%                   | 86%                      | 85%                                  | 83%                   | 88%              | 91%            | 60                                                    |
| Azuga Fleet                      | 97%                        | 95%                                     | 96%                   | 95%                      | 97%                                  | 93%                   | 95%              | 96%            | 91                                                    |
| Fleetio                          | 93%                        | 92%                                     | 91%                   | 91%                      | 91%                                  | 91%                   | 87%              | 93%            | 79                                                    |
| Onfleet                          | 91%                        | 95%                                     | 88%                   | 89%                      | 90%                                  | 90%                   | 94%              | 93%            | 77                                                    |
| Samsara                          | 88%                        | 94%                                     | 90%                   | 86%                      | 93%                                  | 86%                   | 89%              | 87%            | 56                                                    |
| Geotab                           | 83%                        | 89%                                     | 90%                   | 86%                      | 90%                                  | 87%                   | 86%              | 84%            | 37                                                    |
| ClearPathGPS                     | 97%                        | 98%                                     | 96%                   | 94%                      | 97%                                  | 97%                   | 94%              | 95%            | 92                                                    |
| Tookan                           | 87%                        | 85%                                     | 86%                   | 89%                      | 89%                                  | 83%                   | 88%              | 88%            | 61                                                    |
| GPS Insight                      | 91%                        | 92%                                     | 95%                   | 92%                      | 94%                                  | 93%                   | 89%              | 91%            | 69                                                    |
| IntelliShift                     | 92%                        | 83%                                     | 91%                   | 95%                      | 92%                                  | 93%                   | 94%              | 92%            | 66                                                    |
| Fleetx                           | 94%                        | 92%                                     | 89%                   | 95%                      | 96%                                  | 96%                   | 94%              | 93%            | 83                                                    |
| GPSTab                           | 97%                        | 86%                                     | 96%                   | N/A                      | 100%                                 | 99%                   | 100%             | 97%            | 91                                                    |
| Driveroo Fleet                   | 100%                       | 100%                                    | 96%                   | 93%                      | 100%                                 | 100%                  | 98%              | 97%            | 100                                                   |
| Momentum IoT                     | 87%                        | 88%                                     | 91%                   | 90%                      | 92%                                  | 91%                   | 92%              | 93%            | 47                                                    |

# **Satisfaction Ratings** for Fleet Management (continued)

G2 reviewers rated software sellers' ability to satisfy their needs as shown in the table below.

|                                          | Satisf                     | action                                  |                       | Satis            | isfaction by Category                |                       |                  |                | Net Promoter Score (NPS)                              |
|------------------------------------------|----------------------------|-----------------------------------------|-----------------------|------------------|--------------------------------------|-----------------------|------------------|----------------|-------------------------------------------------------|
|                                          | Likelihood to<br>Recommend | Product<br>Going in Right<br>Direction? | Meets<br>Requirements | Ease of<br>Admin | Ease of<br>Doing<br>Business<br>With | Quality of<br>Support | Ease of<br>Setup | Ease<br>of Use | Net Promoter Score (NPS)<br>(Range from -100 to +100) |
| Teletrac Navman                          | 75%                        | 67%                                     | 79%                   | 59%              | 63%                                  | 77%                   | 59%              | 77%            | 21                                                    |
| Lytx                                     | 86%                        | 83%                                     | 87%                   | 85%              | 85%                                  | 80%                   | 88%              | 88%            | 68                                                    |
| EROAD                                    | 83%                        | 92%                                     | 92%                   | 92%              | 92%                                  | 92%                   | 86%              | 91%            | 38                                                    |
| Tenna                                    | 84%                        | 77%                                     | 86%                   | 86%              | 97%                                  | 90%                   | 83%              | 89%            | 33                                                    |
| FleetUp                                  | 86%                        | 100%                                    | 93%                   | 84%              | 86%                                  | 88%                   | 80%              | 86%            | 54                                                    |
| Dr Dispatch                              | 87%                        | 90%                                     | 90%                   | 90%              | 83%                                  | 88%                   | 90%              | 91%            | 72                                                    |
| Trimble TMS<br>(Formerly TMW<br>Systems) | 69%                        | 70%                                     | 73%                   | N/A              | N/A                                  | 68%                   | N/A              | 71%            | -12                                                   |
| GPSW0X                                   | 97%                        | 100%                                    | 93%                   | N/A              | N/A                                  | 90%                   | N/A              | 90%            | 90                                                    |
| Average                                  | 88%                        | 88%                                     | 90%                   | 88%              | 90%                                  | 88%                   | 88%              | 89%            | 61                                                    |