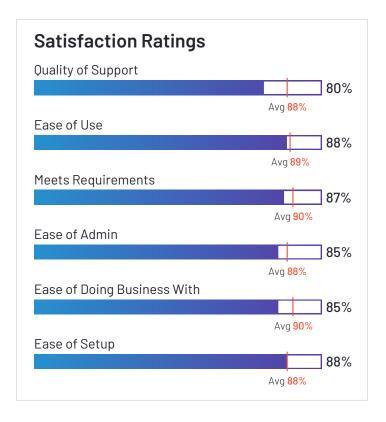

Employees (Listed On Linkedin) 783

Company Website teletracnavman.com

Lytx has been named a Niche product based on having a relatively low Satisfaction score and low Market Presence compared to the rest of the category. While they may have positive reviews, they do not have enough reviews to validate those ratings. 89% of users rated it 4 or 5 stars, 83% of users believe it is headed in the right direction, and users said they would be likely to recommend Lytx at a rate of 86%. Lytx is also in the Fleet Tracking category.

# **Satisfaction Ratings** for Fleet Management (continued)

G2 reviewers rated software sellers' ability to satisfy their needs as shown in the table below.

|                                          | Satisf                     | action                                  |                       | Satis            | isfaction by Category                |                       |                  |                | Net Promoter Score (NPS)                              |
|------------------------------------------|----------------------------|-----------------------------------------|-----------------------|------------------|--------------------------------------|-----------------------|------------------|----------------|-------------------------------------------------------|
|                                          | Likelihood to<br>Recommend | Product<br>Going in Right<br>Direction? | Meets<br>Requirements | Ease of<br>Admin | Ease of<br>Doing<br>Business<br>With | Quality of<br>Support | Ease of<br>Setup | Ease<br>of Use | Net Promoter Score (NPS)<br>(Range from -100 to +100) |
| Teletrac Navman                          | 75%                        | 67%                                     | 79%                   | 59%              | 63%                                  | 77%                   | 59%              | 77%            | 21                                                    |
| Lytx                                     | 86%                        | 83%                                     | 87%                   | 85%              | 85%                                  | 80%                   | 88%              | 88%            | 68                                                    |
| EROAD                                    | 83%                        | 92%                                     | 92%                   | 92%              | 92%                                  | 92%                   | 86%              | 91%            | 38                                                    |
| Tenna                                    | 84%                        | 77%                                     | 86%                   | 86%              | 97%                                  | 90%                   | 83%              | 89%            | 33                                                    |
| FleetUp                                  | 86%                        | 100%                                    | 93%                   | 84%              | 86%                                  | 88%                   | 80%              | 86%            | 54                                                    |
| Dr Dispatch                              | 87%                        | 90%                                     | 90%                   | 90%              | 83%                                  | 88%                   | 90%              | 91%            | 72                                                    |
| Trimble TMS<br>(Formerly TMW<br>Systems) | 69%                        | 70%                                     | 73%                   | N/A              | N/A                                  | 68%                   | N/A              | 71%            | -12                                                   |
| GPSW0X                                   | 97%                        | 100%                                    | 93%                   | N/A              | N/A                                  | 90%                   | N/A              | 90%            | 90                                                    |
| Average                                  | 88%                        | 88%                                     | 90%                   | 88%              | 90%                                  | 88%                   | 88%              | 89%            | 61                                                    |