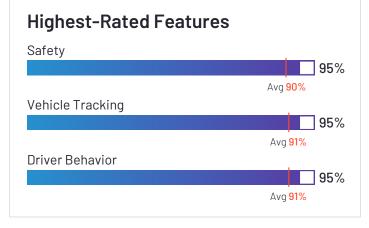

### **Driver Management**

|                               | Onboarding | Safety | Driver Tracking | Driver Behavior |
|-------------------------------|------------|--------|-----------------|-----------------|
| Verizon Connect               | 83%        | 87%    | 91%             | 88%             |
| Motive (Formerly KeepTruckin) | 84%        | 88%    | 89%             | 87%             |
| Azuga Fleet                   | 90%        | 96%    | 96%             | 94%             |
| Fleetio                       | 78%        |        |                 |                 |
| Onfleet                       | 93%        | 89%    | 94%             | 87%             |
| Samsara                       | 86%        | 90%    | 93%             | 88%             |
| Geotab                        | 94%        | 94%    | 94%             | 97%             |
| ClearPathGPS                  | 88%        | 96%    | 96%             | 96%             |
| Tookan                        | 86%        | 90%    | 86%             | 90%             |
| GPS Insight                   | 91%        | 93%    | 96%             | 92%             |
| IntelliShift                  | 86%        | 86%    | 96%             | 94%             |
| Fleetx                        | 95%        | 95%    | 93%             | 95%             |
| GPSTab                        | N/A        | N/A    | N/A             | N/A             |
| Driveroo Fleet                | N/A        | N/A    | N/A             | N/A             |
| Momentum IoT                  |            |        | 95%             | 91%             |

### **Driver Management**

|                                    | Onboarding | Safety | Driver Tracking | Driver Behavior |
|------------------------------------|------------|--------|-----------------|-----------------|
| Teletrac Navman                    | 78%        | 80%    | 86%             | 84%             |
| Lytx                               | 81%        | 98%    | 94%             | 100%            |
| EROAD                              | 88%        | 92%    | 92%             | 94%             |
| Tenna                              |            | 82%    | 86%             | 82%             |
| FleetUp                            | N/A        | N/A    | N/A             | N/A             |
| Dr Dispatch                        | N/A        | N/A    | N/A             | N/A             |
| Trimble TMS (Formerly TMW Systems) | N/A        | N/A    | N/A             | N/A             |
| GPSW0X                             | 95%        | 89%    | 83%             | 90%             |
| Average                            | 87%        | 90%    | 92%             | 91%             |

### **Analytics**

|                               | Vehicle Performance | Driver Performance | Costs |
|-------------------------------|---------------------|--------------------|-------|
| Verizon Connect               | 86%                 | 88%                | 83%   |
| Motive (Formerly KeepTruckin) | 85%                 | 86%                | 79%   |
| Azuga Fleet                   | 93%                 | 94%                | 96%   |
| Fleetio                       | 87%                 | 73%                | 89%   |
| Onfleet                       | 89%                 | 91%                | 95%   |
| Samsara                       | 87%                 | 88%                | 86%   |
| Geotab                        | 95%                 | 94%                | 94%   |
| ClearPathGPS                  | 87%                 | 91%                | 85%   |
| Tookan                        | 88%                 | 89%                | 82%   |
| GPS Insight                   | 88%                 | 91%                | 84%   |
| IntelliShift                  | N/A                 | 91%                | N/A   |
| Fleetx                        | 93%                 | 93%                | 88%   |
| GPSTab                        | N/A                 | N/A                | N/A   |
| Driveroo Fleet                | N/A                 | N/A                | N/A   |
| Momentum IoT                  | 92%                 | 92%                | 87%   |

## **Analytics**

|                                    | Vehicle Performance | Driver Performance | Costs |
|------------------------------------|---------------------|--------------------|-------|
| Teletrac Navman                    | 84%                 | 86%                | 86%   |
| Lytx                               | N/A                 | 96%                | 74%   |
| EROAD                              | 92%                 | 90%                | 84%   |
| Tenna                              | 82%                 | 84%                | 51%   |
| FleetUp                            | N/A                 | N/A                | N/A   |
| Dr Dispatch                        | N/A                 | N/A                | N/A   |
| Trimble TMS (Formerly TMW Systems) | N/A                 | N/A                | N/A   |
| GPSW0X                             | 84%                 | 86%                | 86%   |
| Average                            | 88%                 | 89%                | 84%   |