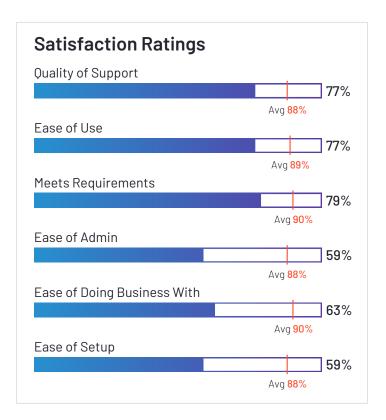

### Teletrac Navman

3.7 ★★★☆☆ (24)

Teletrac Navman has been named a Contender product based on having a relatively low customer Satisfaction score and large Market Presence compared to the rest of the category. While they may have positive reviews, they do not have enough reviews to validate those ratings. 74% of users rated it 4 or 5 stars, 67% of users believe it is headed in the right direction, and users said they would be likely to recommend Teletrac Navman at a rate of 75%.