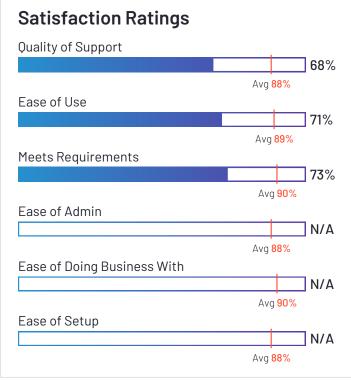

# **Satisfaction Ratings** for Fleet Management (continued)

G2 reviewers rated software sellers' ability to satisfy their needs as shown in the table below.

|                                          | Satisf                     | action                                  |                       | Satis            | isfaction by Category                |                       |                  |                | Net Promoter Score (NPS)                              |
|------------------------------------------|----------------------------|-----------------------------------------|-----------------------|------------------|--------------------------------------|-----------------------|------------------|----------------|-------------------------------------------------------|
|                                          | Likelihood to<br>Recommend | Product<br>Going in Right<br>Direction? | Meets<br>Requirements | Ease of<br>Admin | Ease of<br>Doing<br>Business<br>With | Quality of<br>Support | Ease of<br>Setup | Ease<br>of Use | Net Promoter Score (NPS)<br>(Range from -100 to +100) |
| Teletrac Navman                          | 75%                        | 67%                                     | 79%                   | 59%              | 63%                                  | 77%                   | 59%              | 77%            | 21                                                    |
| Lytx                                     | 86%                        | 83%                                     | 87%                   | 85%              | 85%                                  | 80%                   | 88%              | 88%            | 68                                                    |
| EROAD                                    | 83%                        | 92%                                     | 92%                   | 92%              | 92%                                  | 92%                   | 86%              | 91%            | 38                                                    |
| Tenna                                    | 84%                        | 77%                                     | 86%                   | 86%              | 97%                                  | 90%                   | 83%              | 89%            | 33                                                    |
| FleetUp                                  | 86%                        | 100%                                    | 93%                   | 84%              | 86%                                  | 88%                   | 80%              | 86%            | 54                                                    |
| Dr Dispatch                              | 87%                        | 90%                                     | 90%                   | 90%              | 83%                                  | 88%                   | 90%              | 91%            | 72                                                    |
| Trimble TMS<br>(Formerly TMW<br>Systems) | 69%                        | 70%                                     | 73%                   | N/A              | N/A                                  | 68%                   | N/A              | 71%            | -12                                                   |
| GPSW0X                                   | 97%                        | 100%                                    | 93%                   | N/A              | N/A                                  | 90%                   | N/A              | 90%            | 90                                                    |
| Average                                  | 88%                        | 88%                                     | 90%                   | 88%              | 90%                                  | 88%                   | 88%              | 89%            | 61                                                    |