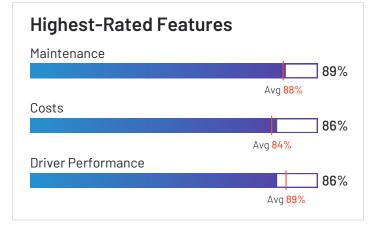

### **Vehicle Management**

|                               | Inventory | Fuel Management | Maintenance | Vehicle Tracking |
|-------------------------------|-----------|-----------------|-------------|------------------|
| Verizon Connect               | 84%       | 80%             | 81%         | 93%              |
| Motive (Formerly KeepTruckin) | 84%       | 78%             | 80%         | 90%              |
| Azuga Fleet                   | 96%       | 97%             | 97%         | 98%              |
| Fleetio                       | 90%       | 86%             | 89%         | 83%              |
| Onfleet                       |           |                 |             | 93%              |
| Samsara                       | 86%       | 92%             | 85%         | 97%              |
| Geotab                        | 96%       | 96%             | 94%         | 97%              |
| ClearPathGPS                  |           | 90%             | 89%         | 97%              |
| Tookan                        | 80%       | 73%             | 74%         | 87%              |
| GPS Insight                   | 87%       | 86%             | 88%         | 96%              |
| IntelliShift                  | N/A       | N/A             | 86%         | 96%              |
| Fleetx                        | 90%       | 85%             | 92%         | 95%              |
| GPSTab                        | N/A       | N/A             | N/A         | 83%              |
| Driveroo Fleet                | N/A       | N/A             | 100%        | N/A              |
| Momentum IoT                  | 90%       | 88%             | 89%         | 93%              |

### **Analytics**

|                               | Vehicle Performance | Driver Performance | Costs |
|-------------------------------|---------------------|--------------------|-------|
| Verizon Connect               | 86%                 | 88%                | 83%   |
| Motive (Formerly KeepTruckin) | 85%                 | 86%                | 79%   |
| Azuga Fleet                   | 93%                 | 94%                | 96%   |
| Fleetio                       | 87%                 | 73%                | 89%   |
| Onfleet                       | 89%                 | 91%                | 95%   |
| Samsara                       | 87%                 | 88%                | 86%   |
| Geotab                        | 95%                 | 94%                | 94%   |
| ClearPathGPS                  | 87%                 | 91%                | 85%   |
| Tookan                        | 88%                 | 89%                | 82%   |
| GPS Insight                   | 88%                 | 91%                | 84%   |
| IntelliShift                  | N/A                 | 91%                | N/A   |
| Fleetx                        | 93%                 | 93%                | 88%   |
| GPSTab                        | N/A                 | N/A                | N/A   |
| Driveroo Fleet                | N/A                 | N/A                | N/A   |
| Momentum IoT                  | 92%                 | 92%                | 87%   |