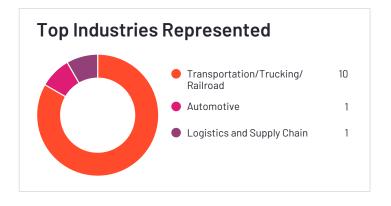

es and a low Market Presence compared to the rest of the category. 97% of users rated it 4 or 5 stars, 92% of users believe it is headed in the right direction, and users said they would be likely to recommend Fleetx at a rate of 94%. Fleetx is also in the Fleet Tracking, Fleet Maintenance, Supply Chain Visibility, Route Planning, and Transportation Management Systems (TMS) categories.

















Employees (Listed On Linkedin) 405







## **GPSTab**





GPSTab has been named a High Performer product based on having high customer Satisfaction scores and a low Market Presence compared to the rest of the category. 100% of users rated it 4 or 5 stars, 86% of users believe it is headed in the right direction, and users said they would be likely to recommend GPSTab at a rate of 97%.





\*N/A is displayed when fewer than five responses were received for the question.











Employees (Listed On Linkedin)



Company Website uniqtms.com





## Driveroo Fleet





Driveroo Fleet has been named a High Performer product based on having high customer Satisfaction scores and a low Market Presence compared to the rest of the category. 100% of users rated it 4 or 5 stars, 100% of users believe it is headed in the right direction, and users said they would be likely to recommend Driveroo Fleet at a rate of 100%. Driveroo Fleet is also in the Last Mile Delivery and Fleet Maintenance categories.









**HQ Location**Burlingame,
California



Year Founded 2016



Employees (Listed On Linkedin)



Company Website





## Momentum IoT





Momentum IoT has been named a High Pe