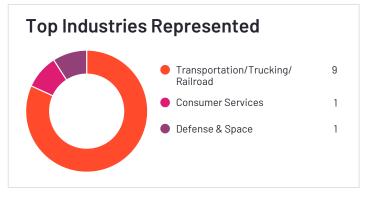

# **Satisfaction Ratings** for Fleet Management (continued)

G2 reviewers rated software sellers' ability to satisfy their needs as shown in the table below.

|                                          | Satisf                     | action                                  |                       | Satis            | isfaction by Category                |                       |                  |                | Net Promoter Score (NPS)                              |
|------------------------------------------|----------------------------|-----------------------------------------|-----------------------|------------------|--------------------------------------|-----------------------|------------------|----------------|-------------------------------------------------------|
|                                          | Likelihood to<br>Recommend | Product<br>Going in Right<br>Direction? | Meets<br>Requirements | Ease of<br>Admin | Ease of<br>Doing<br>Business<br>With | Quality of<br>Support | Ease of<br>Setup | Ease<br>of Use | Net Promoter Score (NPS)<br>(Range from -100 to +100) |
| Teletrac Navman                          | 75%                        | 67%                                     | 79%                   | 59%              | 63%                                  | 77%                   | 59%              | 77%            | 21                                                    |
| Lytx                                     | 86%                        | 83%                                     | 87%                   | 85%              | 85%                                  | 80%                   | 88%              | 88%            | 68                                                    |
| EROAD                                    | 83%                        | 92%                                     | 92%                   | 92%              | 92%                                  | 92%                   | 86%              | 91%            | 38                                                    |
| Tenna                                    | 84%                        | 77%                                     | 86%                   | 86%              | 97%                                  | 90%                   | 83%              | 89%            | 33                                                    |
| FleetUp                                  | 86%                        | 100%                                    | 93%                   | 84%              | 86%                                  | 88%                   | 80%              | 86%            | 54                                                    |
| Dr Dispatch                              | 87%                        | 90%                                     | 90%                   | 90%              | 83%                                  | 88%                   | 90%              | 91%            | 72                                                    |
| Trimble TMS<br>(Formerly TMW<br>Systems) | 69%                        | 70%                                     | 73%                   | N/A              | N/A                                  | 68%                   | N/A              | 71%            | -12                                                   |
| GPSW0X                                   | 97%                        | 100%                                    | 93%                   | N/A              | N/A                                  | 90%                   | N/A              | 90%            | 90                                                    |
| Average                                  | 88%                        | 88%                                     | 90%                   | 88%              | 90%                                  | 88%                   | 88%              | 89%            | 61                                                    |