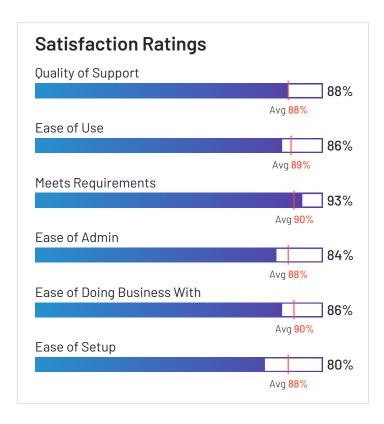

## Dr Dispatch

Dr Dispatch has been named a Niche product based on having a relatively low Satisfaction score and low Market Presence compared to the rest of the category. While they may have positive reviews, they do not have enough reviews to validate those ratings. 91% of users rated it 4 or 5 stars, 90% of users believe it is headed in the right direction, and users said they would be likely to recommend Dr Dispatch at a rate of 87%. Dr Dispatch is also in the Trucking and Transportation Management Systems (TMS) categories.