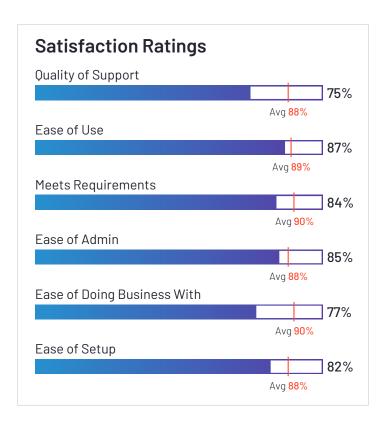

# Satisfaction Ratings for Fleet Management

G2 reviewers rated software sellers' ability to satisfy their needs as shown in the table below.

|                                  | Satisf                     | faction                                 |                       | Satisfaction by Category |                                      |                       |                  |                | Net Promoter Score (NPS)                              |
|----------------------------------|----------------------------|-----------------------------------------|-----------------------|--------------------------|--------------------------------------|-----------------------|------------------|----------------|-------------------------------------------------------|
|                                  | Likelihood to<br>Recommend | Product<br>Going in Right<br>Direction? | Meets<br>Requirements | Ease of<br>Admin         | Ease of<br>Doing<br>Business<br>With | Quality of<br>Support | Ease of<br>Setup | Ease<br>of Use | Net Promoter Score (NPS)<br>(Range from -100 to +100) |
| Verizon Connect                  | 77%                        | 71%                                     | 84%                   | 85%                      | 77%                                  | 75%                   | 82%              | 87%            | 33                                                    |
| Motive (Formerly<br>KeepTruckin) | 86%                        | 83%                                     | 87%                   | 86%                      | 85%                                  | 83%                   | 88%              | 91%            | 60                                                    |
| Azuga Fleet                      | 97%                        | 95%                                     | 96%                   | 95%                      | 97%                                  | 93%                   | 95%              | 96%            | 91                                                    |
| Fleetio                          | 93%                        | 92%                                     | 91%                   | 91%                      | 91%                                  | 91%                   | 87%              | 93%            | 79                                                    |
| Onfleet                          | 91%                        | 95%                                     | 88%                   | 89%                      | 90%                                  | 90%                   | 94%              | 93%            | 77                                                    |
| Samsara                          | 88%                        | 94%                                     | 90%                   | 86%                      | 93%                                  | 86%                   | 89%              | 87%            | 56                                                    |
| Geotab                           | 83%                        | 89%                                     | 90%                   | 86%                      | 90%                                  | 87%                   | 86%              | 84%            | 37                                                    |
| ClearPathGPS                     | 97%                        | 98%                                     | 96%                   | 94%                      | 97%                                  | 97%                   | 94%              | 95%            | 92                                                    |
| Tookan                           | 87%                        | 85%                                     | 86%                   | 89%                      | 89%                                  | 83%                   | 88%              | 88%            | 61                                                    |
| GPS Insight                      | 91%                        | 92%                                     | 95%                   | 92%                      | 94%                                  | 93%                   | 89%              | 91%            | 69                                                    |
| IntelliShift                     | 92%                        | 83%                                     | 91%                   | 95%                      | 92%                                  | 93%                   | 94%              | 92%            | 66                                                    |
| Fleetx                           | 94%                        | 92%                                     | 89%                   | 95%                      | 96%                                  | 96%                   | 94%              | 93%            | 83                                                    |
| GPSTab                           | 97%                        | 86%                                     | 96%                   | N/A                      | 100%                                 | 99%                   | 100%             | 97%            | 91                                                    |
| Driveroo Fleet                   | 100%                       | 100%                                    | 96%                   | 93%                      | 100%                                 | 100%                  | 98%              | 97%            | 100                                                   |
| Momentum IoT                     | 87%                        | 88%                                     | 91%                   | 90%                      | 92%                                  | 91%                   | 92%              | 93%            | 47                                                    |

# **Satisfaction Ratings** for Fleet Management (continued)

G2 reviewers rated software sellers' ability to satisfy their needs as shown in the table below.

|                                          | Satisf                     | action                                  |                       | Satis            | isfaction by Category                |                       |                  |                | Net Promoter Score (NPS)                              |
|------------------------------------------|----------------------------|-----------------------------------------|-----------------------|------------------|--------------------------------------|-----------------------|------------------|----------------|-------------------------------------------------------|
|                                          | Likelihood to<br>Recommend | Product<br>Going in Right<br>Direction? | Meets<br>Requirements | Ease of<br>Admin | Ease of<br>Doing<br>Business<br>With | Quality of<br>Support | Ease of<br>Setup | Ease<br>of Use | Net Promoter Score (NPS)<br>(Range from -100 to +100) |
| Teletrac Navman                          | 75%                        | 67%                                     | 79%                   | 59%              | 63%                                  | 77%                   | 59%              | 77%            | 21                                                    |
| Lytx                                     | 86%                        | 83%                                     | 87%                   | 85%              | 85%                                  | 80%                   | 88%              | 88%            | 68                                                    |
| EROAD                                    | 83%                        | 92%                                     | 92%                   | 92%              | 92%                                  | 92%                   | 86%              | 91%            | 38                                                    |
| Tenna                                    | 84%                        | 77%                                     | 86%                   | 86%              | 97%                                  | 90%                   | 83%              | 89%            | 33                                                    |
| FleetUp                                  | 86%                        | 100%                                    | 93%                   | 84%              | 86%                                  | 88%                   | 80%              | 86%            | 54                                                    |
| Dr Dispatch                              | 87%                        | 90%                                     | 90%                   | 90%              | 83%                                  | 88%                   | 90%              | 91%            | 72                                                    |
| Trimble TMS<br>(Formerly TMW<br>Systems) | 69%                        | 70%                                     | 73%                   | N/A              | N/A                                  | 68%                   | N/A              | 71%            | -12                                                   |
| GPSW0X                                   | 97%                        | 100%                                    | 93%                   | N/A              | N/A                                  | 90%                   | N/A              | 90%            | 90                                                    |
| Average                                  | 88%                        | 88%                                     | 90%                   | 88%              | 90%                                  | 88%                   | 88%              | 89%            | 61                                                    |