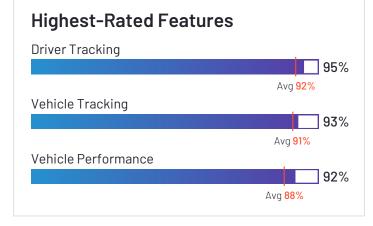

## ClearPathGPS

ClearPathGPS has been named a High Performer product based on having high customer Satisfaction scores and a low Market Presence compared to the rest of the category. ClearPathGPS received the highest Satisfaction score among products in Fleet Management. 100% of users rated it 4 or 5 stars, 98% of users believe it is headed in the right direction, and users said they would be likely to recommend ClearPathGPS at a rate of 97%.