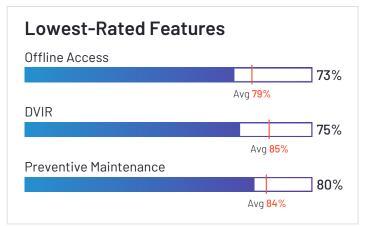

## Motive (Formerly KeepTruckin)

Motive (Formerly KeepTruckin) has been named a Leader based on receiving a high customer Satisfaction score and having a large Market Presence. 88% of users rated it 4 or 5 stars, 83% of users believe it is headed in the right direction, and users said they would be likely to recommend Motive (Formerly KeepTruckin) at a rate of 86%. Motive (Formerly KeepTruckin) is also in the Freight Management and Load Board categories.