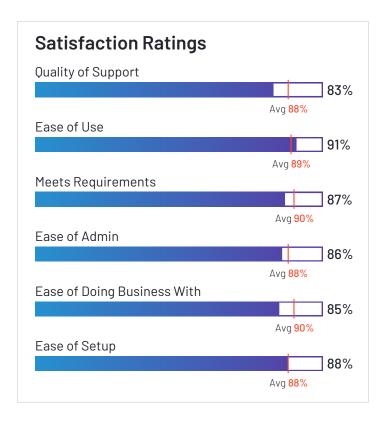

## Motive (Formerly KeepTruckin)

Motive (Formerly KeepTruckin) has been named a Leader based on receiving a high customer Satisfaction score and having a large Market Presence. 88% of users rated it 4 or 5 stars, 83% of users believe it is headed in the right direction, and users said they would be likely to recommend Motive (Formerly KeepTruckin) at a rate of 86%. Motive (Formerly KeepTruckin) is also in the Freight Management and Load Board categories.