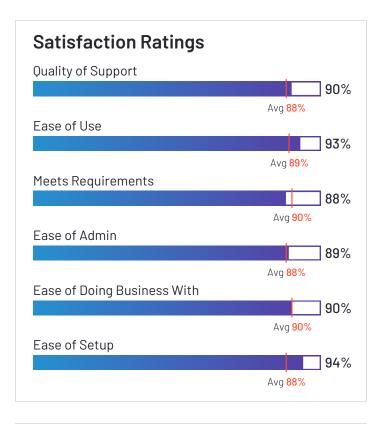

# Satisfaction Ratings for Fleet Management

G2 reviewers rated software sellers' ability to satisfy their needs as shown in the table below.

|                                  | Satisf                     | faction                                 |                       | Satisfaction by Category |                                      |                       |                  |                | Net Promoter Score (NPS)                              |
|----------------------------------|----------------------------|-----------------------------------------|-----------------------|--------------------------|--------------------------------------|-----------------------|------------------|----------------|-------------------------------------------------------|
|                                  | Likelihood to<br>Recommend | Product<br>Going in Right<br>Direction? | Meets<br>Requirements | Ease of<br>Admin         | Ease of<br>Doing<br>Business<br>With | Quality of<br>Support | Ease of<br>Setup | Ease<br>of Use | Net Promoter Score (NPS)<br>(Range from -100 to +100) |
| Verizon Connect                  | 77%                        | 71%                                     | 84%                   | 85%                      | 77%                                  | 75%                   | 82%              | 87%            | 33                                                    |
| Motive (Formerly<br>KeepTruckin) | 86%                        | 83%                                     | 87%                   | 86%                      | 85%                                  | 83%                   | 88%              | 91%            | 60                                                    |
| Azuga Fleet                      | 97%                        | 95%                                     | 96%                   | 95%                      | 97%                                  | 93%                   | 95%              | 96%            | 91                                                    |
| Fleetio                          | 93%                        | 92%                                     | 91%                   | 91%                      | 91%                                  | 91%                   | 87%              | 93%            | 79                                                    |
| Onfleet                          | 91%                        | 95%                                     | 88%                   | 89%                      | 90%                                  | 90%                   | 94%              | 93%            | 77                                                    |
| Samsara                          | 88%                        | 94%                                     | 90%                   | 86%                      | 93%                                  | 86%                   | 89%              | 87%            | 56                                                    |
| Geotab                           | 83%                        | 89%                                     | 90%                   | 86%                      | 90%                                  | 87%                   | 86%              | 84%            | 37                                                    |
| ClearPathGPS                     | 97%                        | 98%                                     | 96%                   | 94%                      | 97%                                  | 97%                   | 94%              | 95%            | 92                                                    |
| Tookan                           | 87%                        | 85%                                     | 86%                   | 89%                      | 89%                                  | 83%                   | 88%              | 88%            | 61                                                    |
| GPS Insight                      | 91%                        | 92%                                     | 95%                   | 92%                      | 94%                                  | 93%                   | 89%              | 91%            | 69                                                    |
| IntelliShift                     | 92%                        | 83%                                     | 91%                   | 95%                      | 92%                                  | 93%                   | 94%              | 92%            | 66                                                    |
| Fleetx                           | 94%                        | 92%                                     | 89%                   | 95%                      | 96%                                  | 96%                   | 94%              | 93%            | 83                                                    |
| GPSTab                           | 97%                        | 86%                                     | 96%                   | N/A                      | 100%                                 | 99%                   | 100%             | 97%            | 91                                                    |
| Driveroo Fleet                   | 100%                       | 100%                                    | 96%                   | 93%                      | 100%                                 | 100%                  | 98%              | 97%            | 100                                                   |
| Momentum IoT                     | 87%                        | 88%                                     | 91%                   | 90%                      | 92%                                  | 91%                   | 92%              | 93%            | 47                                                    |

# **Satisfaction Ratings** for Fleet Management (continued)

G2 reviewers rated software sellers' ability to satisfy their needs as shown in the table below.

|                                          | Satisf                     | action                                  |                       | Satis            | isfaction by Category                |                       |                  |                | Net Promoter Score (NPS)                              |
|------------------------------------------|----------------------------|-----------------------------------------|-----------------------|------------------|--------------------------------------|-----------------------|------------------|----------------|-------------------------------------------------------|
|                                          | Likelihood to<br>Recommend | Product<br>Going in Right<br>Direction? | Meets<br>Requirements | Ease of<br>Admin | Ease of<br>Doing<br>Business<br>With | Quality of<br>Support | Ease of<br>Setup | Ease<br>of Use | Net Promoter Score (NPS)<br>(Range from -100 to +100) |
| Teletrac Navman                          | 75%                        | 67%                                     | 79%                   | 59%              | 63%                                  | 77%                   | 59%              | 77%            | 21                                                    |
| Lytx                                     | 86%                        | 83%                                     | 87%                   | 85%              | 85%                                  | 80%                   | 88%              | 88%            | 68                                                    |
| EROAD                                    | 83%                        | 92%                                     | 92%                   | 92%              | 92%                                  | 92%                   | 86%              | 91%            | 38                                                    |
| Tenna                                    | 84%                        | 77%                                     | 86%                   | 86%              | 97%                                  | 90%                   | 83%              | 89%            | 33                                                    |
| FleetUp                                  | 86%                        | 100%                                    | 93%                   | 84%              | 86%                                  | 88%                   | 80%              | 86%            | 54                                                    |
| Dr Dispatch                              | 87%                        | 90%                                     | 90%                   | 90%              | 83%                                  | 88%                   | 90%              | 91%            | 72                                                    |
| Trimble TMS<br>(Formerly TMW<br>Systems) | 69%                        | 70%                                     | 73%                   | N/A              | N/A                                  | 68%                   | N/A              | 71%            | -12                                                   |
| GPSW0X                                   | 97%                        | 100%                                    | 93%                   | N/A              | N/A                                  | 90%                   | N/A              | 90%            | 90                                                    |
| Average                                  | 88%                        | 88%                                     | 90%                   | 88%              | 90%                                  | 88%                   | 88%              | 89%            | 61                                                    |