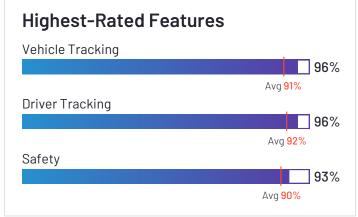

### **Vehicle Management**

|                               | Inventory | Fuel Management | Maintenance | Vehicle Tracking |
|-------------------------------|-----------|-----------------|-------------|------------------|
| Verizon Connect               | 84%       | 80%             | 81%         | 93%              |
| Motive (Formerly KeepTruckin) | 84%       | 78%             | 80%         | 90%              |
| Azuga Fleet                   | 96%       | 97%             | 97%         | 98%              |
| Fleetio                       | 90%       | 86%             | 89%         | 83%              |
| Onfleet                       |           |                 |             | 93%              |
| Samsara                       | 86%       | 92%             | 85%         | 97%              |
| Geotab                        | 96%       | 96%             | 94%         | 97%              |
| ClearPathGPS                  |           | 90%             | 89%         | 97%              |
| Tookan                        | 80%       | 73%             | 74%         | 87%              |
| GPS Insight                   | 87%       | 86%             | 88%         | 96%              |
| IntelliShift                  | N/A       | N/A             | 86%         | 96%              |
| Fleetx                        | 90%       | 85%             | 92%         | 95%              |
| GPSTab                        | N/A       | N/A             | N/A         | 83%              |
| Driveroo Fleet                | N/A       | N/A             | 100%        | N/A              |
| Momentum IoT                  | 90%       | 88%             | 89%         | 93%              |

### Vehicle Management

|                                    | Inventory | Fuel Management | Maintenance | Vehicle Tracking |
|------------------------------------|-----------|-----------------|-------------|------------------|
| Teletrac Navman                    | 79%       | 83%             | 89%         | 78%              |
| Lytx                               |           | N/A             | N/A         | N/A              |
| EROAD                              | 89%       | 87%             | 84%         | 96%              |
| Tenna                              | 89%       | 74%             | 82%         | 89%              |
| FleetUp                            | N/A       | N/A             | N/A         | 94%              |
| Dr Dispatch                        | N/A       | N/A             | N/A         | N/A              |
| Trimble TMS (Formerly TMW Systems) | N/A       | N/A             | N/A         | N/A              |
| GPSW0X                             | 89%       | 86%             | 92%         | 83%              |
| Average                            | 88%       | 85%             | 88%         | 91%              |

### **Driver Management**

|                               | Onboarding | Safety | Driver Tracking | Driver Behavior |
|-------------------------------|------------|--------|-----------------|-----------------|
| Verizon Connect               | 83%        | 87%    | 91%             | 88%             |
| Motive (Formerly KeepTruckin) | 84%        | 88%    | 89%             | 87%             |
| Azuga Fleet                   | 90%        | 96%    | 96%             | 94%             |
| Fleetio                       | 78%        |        |                 |                 |
| Onfleet                       | 93%        | 89%    | 94%             | 87%             |
| Samsara                       | 86%        | 90%    | 93%             | 88%             |
| Geotab                        | 94%        | 94%    | 94%             | 97%             |
| ClearPathGPS                  | 88%        | 96%    | 96%             | 96%             |
| Tookan                        | 86%        | 90%    | 86%             | 90%             |
| GPS Insight                   | 91%        | 93%    | 96%             | 92%             |
| IntelliShift                  | 86%        | 86%    | 96%             | 94%             |
| Fleetx                        | 95%        | 95%    | 93%             | 95%             |
| GPSTab                        | N/A        | N/A    | N/A             | N/A             |
| Driveroo Fleet                | N/A        | N/A    | N/A             | N/A             |
| Momentum IoT                  |            |        | 95%             | 91%             |

### **Driver Management**

|                                    | Onboarding | Safety | Driver Tracking | Driver Behavior |
|------------------------------------|------------|--------|-----------------|-----------------|
| Teletrac Navman                    | 78%        | 80%    | 86%             | 84%             |
| Lytx                               | 81%        | 98%    | 94%             | 100%            |
| EROAD                              | 88%        | 92%    | 92%             | 94%             |
| Tenna                              |            | 82%    | 86%             | 82%             |
| FleetUp                            | N/A        | N/A    | N/A             | N/A             |
| Dr Dispatch                        | N/A        | N/A    | N/A             | N/A             |
| Trimble TMS (Formerly TMW Systems) | N/A        | N/A    | N/A             | N/A             |
| GPSW0X                             | 95%        | 89%    | 83%             | 90%             |
| Average                            | 87%        | 90%    | 92%             | 91%             |