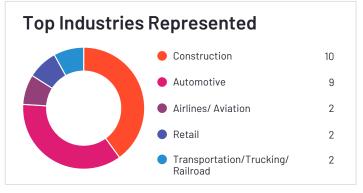

## ClearPathGPS

ClearPathGPS has been named a High Performer product based on having high customer Satisfaction scores and a low Market Presence compared to the rest of the category. ClearPathGPS received the highest Satisfaction score among products in Fleet Management. 100% of users rated it 4 or 5 stars, 98% of users believe it is headed in the right direction, and users said they would be likely to recommend ClearPathGPS at a rate of 97%.