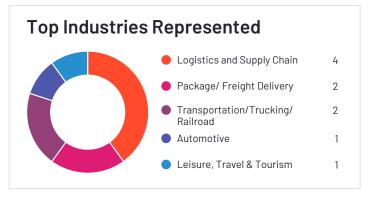

### Verizon Connect

Verizon Connect has been named a Leader based on receiving a high customer Satisfaction score and having a large Market Presence. Verizon Connect has the largest Market Presence among products in Fleet Management. 79% of users rated it 4 or 5 stars, 71% of users believe it is headed in the right direction, and users said they would be likely to recommend Verizon Connect at a rate of 77%. Verizon Connect is also in the Route Planning, Field Service Management, and Fleet Tracking categories.