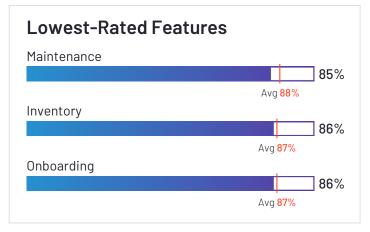

# Feature Comparison for Fleet Management

G2 users have evaluated the following products by feature. Feature ratings are representative of reviewers' overall satisfaction with each feature and do not necessarily take into account the breadth of individual product features. The results are shown below.

### **Vehicle Management**

|                               | Inventory | Fuel Management | Maintenance | Vehicle Tracking |
|-------------------------------|-----------|-----------------|-------------|------------------|
| Verizon Connect               | 84%       | 80%             | 81%         | 93%              |
| Motive (Formerly KeepTruckin) | 84%       | 78%             | 80%         | 90%              |
| Azuga Fleet                   | 96%       | 97%             | 97%         | 98%              |
| Fleetio                       | 90%       | 86%             | 89%         | 83%              |
| Onfleet                       |           |                 |             | 93%              |
| Samsara                       | 86%       | 92%             | 85%         | 97%              |
| Geotab                        | 96%       | 96%             | 94%         | 97%              |
| ClearPathGPS                  |           | 90%             | 89%         | 97%              |
| Tookan                        | 80%       | 73%             | 74%         | 87%              |
| GPS Insight                   | 87%       | 86%             | 88%         | 96%              |
| IntelliShift                  | N/A       | N/A             | 86%         | 96%              |
| Fleetx                        | 90%       | 85%             | 92%         | 95%              |
| GPSTab                        | N/A       | N/A             | N/A         | 83%              |
| Driveroo Fleet                | N/A       | N/A             | 100%        | N/A              |
| Momentum IoT                  | 90%       | 88%             | 89%         | 93%              |

### **Driver Management**

|                               | Onboarding | Safety | Driver Tracking | Driver Behavior |
|-------------------------------|------------|--------|-----------------|-----------------|
| Verizon Connect               | 83%        | 87%    | 91%             | 88%             |
| Motive (Formerly KeepTruckin) | 84%        | 88%    | 89%             | 87%             |
| Azuga Fleet                   | 90%        | 96%    | 96%             | 94%             |
| Fleetio                       | 78%        |        |                 |                 |
| Onfleet                       | 93%        | 89%    | 94%             | 87%             |
| Samsara                       | 86%        | 90%    | 93%             | 88%             |
| Geotab                        | 94%        | 94%    | 94%             | 97%             |
| ClearPathGPS                  | 88%        | 96%    | 96%             | 96%             |
| Tookan                        | 86%        | 90%    | 86%             | 90%             |
| GPS Insight                   | 91%        | 93%    | 96%             | 92%             |
| IntelliShift                  | 86%        | 86%    | 96%             | 94%             |
| Fleetx                        | 95%        | 95%    | 93%             | 95%             |
| GPSTab                        | N/A        | N/A    | N/A             | N/A             |
| Driveroo Fleet                | N/A        | N/A    | N/A             | N/A             |
| Momentum IoT                  |            |        | 95%             | 91%             |