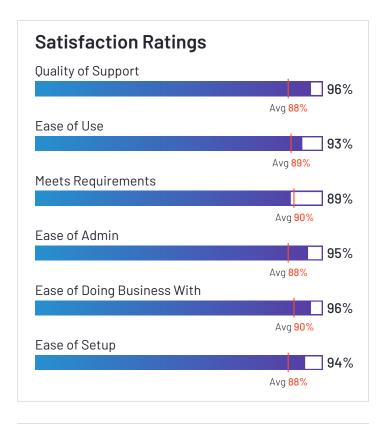

Employees (Listed On Linkedin) 123

Company Website intellishift.com

Fleetx has been named a High Performer product based on having high customer Satisfaction scores and a low Market Presence compared to the rest of the category. 97% of users rated it 4 or 5 stars, 92% of users believe it is headed in the right direction, and users said they would be likely to recommend Fleetx at a rate of 94%. Fleetx is also in the Fleet Tracking, Fleet Maintenance, Supply Chain Visibility, Route Planning, and Transportation Management Systems (TMS) categories.