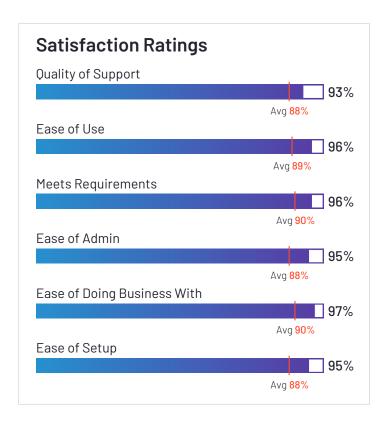

# Satisfaction Ratings for Fleet Management

G2 reviewers rated software sellers' ability to satisfy their needs as shown in the table below.

|                                  | Satisf                     | faction                                 |                       | Satisfaction by Category |                                      |                       |                  |                | Net Promoter Score (NPS)                              |
|----------------------------------|----------------------------|-----------------------------------------|-----------------------|--------------------------|--------------------------------------|-----------------------|------------------|----------------|-------------------------------------------------------|
|                                  | Likelihood to<br>Recommend | Product<br>Going in Right<br>Direction? | Meets<br>Requirements | Ease of<br>Admin         | Ease of<br>Doing<br>Business<br>With | Quality of<br>Support | Ease of<br>Setup | Ease<br>of Use | Net Promoter Score (NPS)<br>(Range from -100 to +100) |
| Verizon Connect                  | 77%                        | 71%                                     | 84%                   | 85%                      | 77%                                  | 75%                   | 82%              | 87%            | 33                                                    |
| Motive (Formerly<br>KeepTruckin) | 86%                        | 83%                                     | 87%                   | 86%                      | 85%                                  | 83%                   | 88%              | 91%            | 60                                                    |
| Azuga Fleet                      | 97%                        | 95%                                     | 96%                   | 95%                      | 97%                                  | 93%                   | 95%              | 96%            | 91                                                    |
| Fleetio                          | 93%                        | 92%                                     | 91%                   | 91%                      | 91%                                  | 91%                   | 87%              | 93%            | 79                                                    |
| Onfleet                          | 91%                        | 95%                                     | 88%                   | 89%                      | 90%                                  | 90%                   | 94%              | 93%            | 77                                                    |
| Samsara                          | 88%                        | 94%                                     | 90%                   | 86%                      | 93%                                  | 86%                   | 89%              | 87%            | 56                                                    |
| Geotab                           | 83%                        | 89%                                     | 90%                   | 86%                      | 90%                                  | 87%                   | 86%              | 84%            | 37                                                    |
| ClearPathGPS                     | 97%                        | 98%                                     | 96%                   | 94%                      | 97%                                  | 97%                   | 94%              | 95%            | 92                                                    |
| Tookan                           | 87%                        | 85%                                     | 86%                   | 89%                      | 89%                                  | 83%                   | 88%              | 88%            | 61                                                    |
| GPS Insight                      | 91%                        | 92%                                     | 95%                   | 92%                      | 94%                                  | 93%                   | 89%              | 91%            | 69                                                    |
| IntelliShift                     | 92%                        | 83%                                     | 91%                   | 95%                      | 92%                                  | 93%                   | 94%              | 92%            | 66                                                    |
| Fleetx                           | 94%                        | 92%                                     | 89%                   | 95%                      | 96%                                  | 96%                   | 94%              | 93%            | 83                                                    |
| GPSTab                           | 97%                        | 86%                                     | 96%                   | N/A                      | 100%                                 | 99%                   | 100%             | 97%            | 91                                                    |
| Driveroo Fleet                   | 100%                       | 100%                                    | 96%                   | 93%                      | 100%                                 | 100%                  | 98%              | 97%            | 100                                                   |
| Momentum IoT                     | 87%                        | 88%                                     | 91%                   | 90%                      | 92%                                  | 91%                   | 92%              | 93%            | 47                                                    |