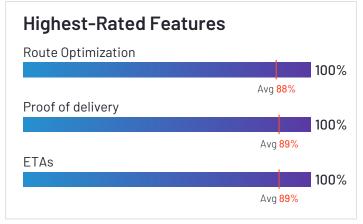

#### **Deliveries**

|                               | ETAs | Proof of delivery | Route Optimization |
|-------------------------------|------|-------------------|--------------------|
| Verizon Connect               | 88%  | 87%               | 86%                |
| Motive (Formerly KeepTruckin) | 82%  | 79%               | 76%                |
| Azuga Fleet                   | 94%  | 93%               | 95%                |
| Fleetio                       |      |                   |                    |
| Onfleet                       | 86%  | 93%               | 84%                |
| Samsara                       | 88%  | 86%               | 94%                |
| Geotab                        | 100% | 100%              | 100%               |
| ClearPathGPS                  | 91%  | 91%               | 96%                |
| Tookan                        | 82%  | 88%               | 79%                |
| GPS Insight                   | 92%  | 91%               | 90%                |
| IntelliShift                  | N/A  | N/A               | N/A                |
| Fleetx                        | 94%  | 94%               | 92%                |
| GPSTab                        | N/A  | N/A               | N/A                |
| Driveroo Fleet                | N/A  | N/A               | N/A                |
| Momentum IoT                  |      |                   |                    |

#### **Deliveries**

|                                    | ETAs | Proof of delivery | Route Optimization |
|------------------------------------|------|-------------------|--------------------|
| Teletrac Navman                    | 81%  | 86%               | 86%                |
| Lytx                               | N/A  | N/A               | N/A                |
| EROAD                              | 98%  | 88%               | 83%                |
| Tenna                              |      |                   |                    |
| FleetUp                            | N/A  | N/A               | N/A                |
| Dr Dispatch                        | N/A  | N/A               | N/A                |
| Trimble TMS (Formerly TMW Systems) | N/A  | N/A               | N/A                |
| GPSWOX                             | 89%  | 86%               | 89%                |
| Average                            | 90%  | 89%               | 89%                |