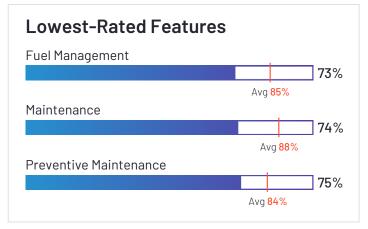

### **Vehicle Management**

|                               | Inventory | Fuel Management | Maintenance | Vehicle Tracking |
|-------------------------------|-----------|-----------------|-------------|------------------|
| Verizon Connect               | 84%       | 80%             | 81%         | 93%              |
| Motive (Formerly KeepTruckin) | 84%       | 78%             | 80%         | 90%              |
| Azuga Fleet                   | 96%       | 97%             | 97%         | 98%              |
| Fleetio                       | 90%       | 86%             | 89%         | 83%              |
| Onfleet                       |           |                 |             | 93%              |
| Samsara                       | 86%       | 92%             | 85%         | 97%              |
| Geotab                        | 96%       | 96%             | 94%         | 97%              |
| ClearPathGPS                  |           | 90%             | 89%         | 97%              |
| Tookan                        | 80%       | 73%             | 74%         | 87%              |
| GPS Insight                   | 87%       | 86%             | 88%         | 96%              |
| IntelliShift                  | N/A       | N/A             | 86%         | 96%              |
| Fleetx                        | 90%       | 85%             | 92%         | 95%              |
| GPSTab                        | N/A       | N/A             | N/A         | 83%              |
| Driveroo Fleet                | N/A       | N/A             | 100%        | N/A              |
| Momentum IoT                  | 90%       | 88%             | 89%         | 93%              |

### Vehicle Management

|                                    | Inventory | Fuel Management | Maintenance | Vehicle Tracking |
|------------------------------------|-----------|-----------------|-------------|------------------|
| Teletrac Navman                    | 79%       | 83%             | 89%         | 78%              |
| Lytx                               |           | N/A             | N/A         | N/A              |
| EROAD                              | 89%       | 87%             | 84%         | 96%              |
| Tenna                              | 89%       | 74%             | 82%         | 89%              |
| FleetUp                            | N/A       | N/A             | N/A         | 94%              |
| Dr Dispatch                        | N/A       | N/A             | N/A         | N/A              |
| Trimble TMS (Formerly TMW Systems) | N/A       | N/A             | N/A         | N/A              |
| GPSW0X                             | 89%       | 86%             | 92%         | 83%              |
| Average                            | 88%       | 85%             | 88%         | 91%              |