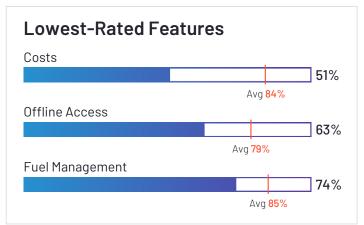

## **Analytics**

|                                    | Vehicle Performance | Driver Performance | Costs |
|------------------------------------|---------------------|--------------------|-------|
| Teletrac Navman                    | 84%                 | 86%                | 86%   |
| Lytx                               | N/A                 | 96%                | 74%   |
| EROAD                              | 92%                 | 90%                | 84%   |
| Tenna                              | 82%                 | 84%                | 51%   |
| FleetUp                            | N/A                 | N/A                | N/A   |
| Dr Dispatch                        | N/A                 | N/A                | N/A   |
| Trimble TMS (Formerly TMW Systems) | N/A                 | N/A                | N/A   |
| GPSW0X                             | 84%                 | 86%                | 86%   |
| Average                            | 88%                 | 89%                | 84%   |