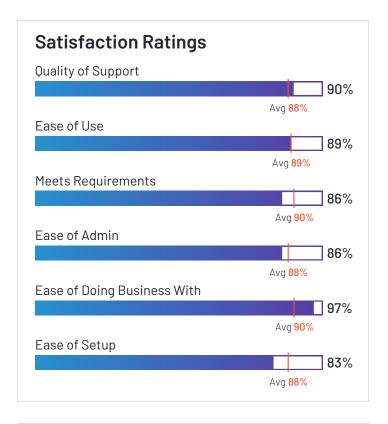

# Satisfaction Ratings for Fleet Management

G2 reviewers rated software sellers' ability to satisfy their needs as shown in the table below.

|                                  | Satisf                     | faction                                 |                       | Satisfaction by Category |                                      |                       |                  |                | Net Promoter Score (NPS)                              |
|----------------------------------|----------------------------|-----------------------------------------|-----------------------|--------------------------|--------------------------------------|-----------------------|------------------|----------------|-------------------------------------------------------|
|                                  | Likelihood to<br>Recommend | Product<br>Going in Right<br>Direction? | Meets<br>Requirements | Ease of<br>Admin         | Ease of<br>Doing<br>Business<br>With | Quality of<br>Support | Ease of<br>Setup | Ease<br>of Use | Net Promoter Score (NPS)<br>(Range from -100 to +100) |
| Verizon Connect                  | 77%                        | 71%                                     | 84%                   | 85%                      | 77%                                  | 75%                   | 82%              | 87%            | 33                                                    |
| Motive (Formerly<br>KeepTruckin) | 86%                        | 83%                                     | 87%                   | 86%                      | 85%                                  | 83%                   | 88%              | 91%            | 60                                                    |
| Azuga Fleet                      | 97%                        | 95%                                     | 96%                   | 95%                      | 97%                                  | 93%                   | 95%              | 96%            | 91                                                    |
| Fleetio                          | 93%                        | 92%                                     | 91%                   | 91%                      | 91%                                  | 91%                   | 87%              | 93%            | 79                                                    |
| Onfleet                          | 91%                        | 95%                                     | 88%                   | 89%                      | 90%                                  | 90%                   | 94%              | 93%            | 77                                                    |
| Samsara                          | 88%                        | 94%                                     | 90%                   | 86%                      | 93%                                  | 86%                   | 89%              | 87%            | 56                                                    |
| Geotab                           | 83%                        | 89%                                     | 90%                   | 86%                      | 90%                                  | 87%                   | 86%              | 84%            | 37                                                    |
| ClearPathGPS                     | 97%                        | 98%                                     | 96%                   | 94%                      | 97%                                  | 97%                   | 94%              | 95%            | 92                                                    |
| Tookan                           | 87%                        | 85%                                     | 86%                   | 89%                      | 89%                                  | 83%                   | 88%              | 88%            | 61                                                    |
| GPS Insight                      | 91%                        | 92%                                     | 95%                   | 92%                      | 94%                                  | 93%                   | 89%              | 91%            | 69                                                    |
| IntelliShift                     | 92%                        | 83%                                     | 91%                   | 95%                      | 92%                                  | 93%                   | 94%              | 92%            | 66                                                    |
| Fleetx                           | 94%                        | 92%                                     | 89%                   | 95%                      | 96%                                  | 96%                   | 94%              | 93%            | 83                                                    |
| GPSTab                           | 97%                        | 86%                                     | 96%                   | N/A                      | 100%                                 | 99%                   | 100%             | 97%            | 91                                                    |
| Driveroo Fleet                   | 100%                       | 100%                                    | 96%                   | 93%                      | 100%                                 | 100%                  | 98%              | 97%            | 100                                                   |
| Momentum IoT                     | 87%                        | 88%                                     | 91%                   | 90%                      | 92%                                  | 91%                   | 92%              | 93%            | 47                                                    |

# **Satisfaction Ratings** for Fleet Management (continued)

G2 reviewers rated software sellers' ability to satisfy their needs as shown in the table below.

|                                          | Satisf                     | action                                  |                       | Satis            | isfaction by Category                |                       |                  |                | Net Promoter Score (NPS)                              |
|------------------------------------------|----------------------------|-----------------------------------------|-----------------------|------------------|--------------------------------------|-----------------------|------------------|----------------|-------------------------------------------------------|
|                                          | Likelihood to<br>Recommend | Product<br>Going in Right<br>Direction? | Meets<br>Requirements | Ease of<br>Admin | Ease of<br>Doing<br>Business<br>With | Quality of<br>Support | Ease of<br>Setup | Ease<br>of Use | Net Promoter Score (NPS)<br>(Range from -100 to +100) |
| Teletrac Navman                          | 75%                        | 67%                                     | 79%                   | 59%              | 63%                                  | 77%                   | 59%              | 77%            | 21                                                    |
| Lytx                                     | 86%                        | 83%                                     | 87%                   | 85%              | 85%                                  | 80%                   | 88%              | 88%            | 68                                                    |
| EROAD                                    | 83%                        | 92%                                     | 92%                   | 92%              | 92%                                  | 92%                   | 86%              | 91%            | 38                                                    |
| Tenna                                    | 84%                        | 77%                                     | 86%                   | 86%              | 97%                                  | 90%                   | 83%              | 89%            | 33                                                    |
| FleetUp                                  | 86%                        | 100%                                    | 93%                   | 84%              | 86%                                  | 88%                   | 80%              | 86%            | 54                                                    |
| Dr Dispatch                              | 87%                        | 90%                                     | 90%                   | 90%              | 83%                                  | 88%                   | 90%              | 91%            | 72                                                    |
| Trimble TMS<br>(Formerly TMW<br>Systems) | 69%                        | 70%                                     | 73%                   | N/A              | N/A                                  | 68%                   | N/A              | 71%            | -12                                                   |
| GPSW0X                                   | 97%                        | 100%                                    | 93%                   | N/A              | N/A                                  | 90%                   | N/A              | 90%            | 90                                                    |
| Average                                  | 88%                        | 88%                                     | 90%                   | 88%              | 90%                                  | 88%                   | 88%              | 89%            | 61                                                    |