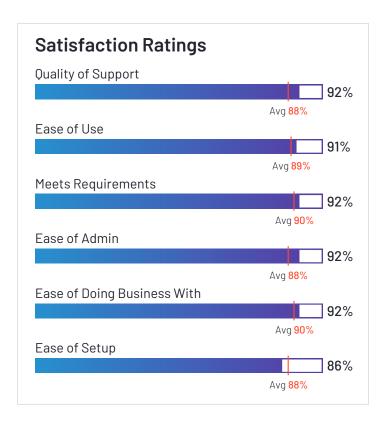

# **Satisfaction Ratings** for Fleet Management (continued)

G2 reviewers rated software sellers' ability to satisfy their needs as shown in the table below.

|                                          | Satisf                     | action                                  |                       | Satis            | isfaction by Category                |                       |                  |                | Net Promoter Score (NPS)                              |
|------------------------------------------|----------------------------|-----------------------------------------|-----------------------|------------------|--------------------------------------|-----------------------|------------------|----------------|-------------------------------------------------------|
|                                          | Likelihood to<br>Recommend | Product<br>Going in Right<br>Direction? | Meets<br>Requirements | Ease of<br>Admin | Ease of<br>Doing<br>Business<br>With | Quality of<br>Support | Ease of<br>Setup | Ease<br>of Use | Net Promoter Score (NPS)<br>(Range from -100 to +100) |
| Teletrac Navman                          | 75%                        | 67%                                     | 79%                   | 59%              | 63%                                  | 77%                   | 59%              | 77%            | 21                                                    |
| Lytx                                     | 86%                        | 83%                                     | 87%                   | 85%              | 85%                                  | 80%                   | 88%              | 88%            | 68                                                    |
| EROAD                                    | 83%                        | 92%                                     | 92%                   | 92%              | 92%                                  | 92%                   | 86%              | 91%            | 38                                                    |
| Tenna                                    | 84%                        | 77%                                     | 86%                   | 86%              | 97%                                  | 90%                   | 83%              | 89%            | 33                                                    |
| FleetUp                                  | 86%                        | 100%                                    | 93%                   | 84%              | 86%                                  | 88%                   | 80%              | 86%            | 54                                                    |
| Dr Dispatch                              | 87%                        | 90%                                     | 90%                   | 90%              | 83%                                  | 88%                   | 90%              | 91%            | 72                                                    |
| Trimble TMS<br>(Formerly TMW<br>Systems) | 69%                        | 70%                                     | 73%                   | N/A              | N/A                                  | 68%                   | N/A              | 71%            | -12                                                   |
| GPSW0X                                   | 97%                        | 100%                                    | 93%                   | N/A              | N/A                                  | 90%                   | N/A              | 90%            | 90                                                    |
| Average                                  | 88%                        | 88%                                     | 90%                   | 88%              | 90%                                  | 88%                   | 88%              | 89%            | 61                                                    |