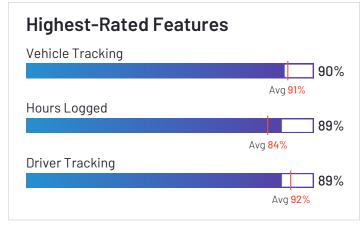

### **Vehicle Management**

|                               | Inventory | Fuel Management | Maintenance | Vehicle Tracking |
|-------------------------------|-----------|-----------------|-------------|------------------|
| Verizon Connect               | 84%       | 80%             | 81%         | 93%              |
| Motive (Formerly KeepTruckin) | 84%       | 78%             | 80%         | 90%              |
| Azuga Fleet                   | 96%       | 97%             | 97%         | 98%              |
| Fleetio                       | 90%       | 86%             | 89%         | 83%              |
| Onfleet                       |           |                 |             | 93%              |
| Samsara                       | 86%       | 92%             | 85%         | 97%              |
| Geotab                        | 96%       | 96%             | 94%         | 97%              |
| ClearPathGPS                  |           | 90%             | 89%         | 97%              |
| Tookan                        | 80%       | 73%             | 74%         | 87%              |
| GPS Insight                   | 87%       | 86%             | 88%         | 96%              |
| IntelliShift                  | N/A       | N/A             | 86%         | 96%              |
| Fleetx                        | 90%       | 85%             | 92%         | 95%              |
| GPSTab                        | N/A       | N/A             | N/A         | 83%              |
| Driveroo Fleet                | N/A       | N/A             | 100%        | N/A              |
| Momentum IoT                  | 90%       | 88%             | 89%         | 93%              |

### **Driver Management**

|                               | Onboarding | Safety | Driver Tracking | Driver Behavior |
|-------------------------------|------------|--------|-----------------|-----------------|
| Verizon Connect               | 83%        | 87%    | 91%             | 88%             |
| Motive (Formerly KeepTruckin) | 84%        | 88%    | 89%             | 87%             |
| Azuga Fleet                   | 90%        | 96%    | 96%             | 94%             |
| Fleetio                       | 78%        |        |                 |                 |
| Onfleet                       | 93%        | 89%    | 94%             | 87%             |
| Samsara                       | 86%        | 90%    | 93%             | 88%             |
| Geotab                        | 94%        | 94%    | 94%             | 97%             |
| ClearPathGPS                  | 88%        | 96%    | 96%             | 96%             |
| Tookan                        | 86%        | 90%    | 86%             | 90%             |
| GPS Insight                   | 91%        | 93%    | 96%             | 92%             |
| IntelliShift                  | 86%        | 86%    | 96%             | 94%             |
| Fleetx                        | 95%        | 95%    | 93%             | 95%             |
| GPSTab                        | N/A        | N/A    | N/A             | N/A             |
| Driveroo Fleet                | N/A        | N/A    | N/A             | N/A             |
| Momentum IoT                  |            |        | 95%             | 91%             |