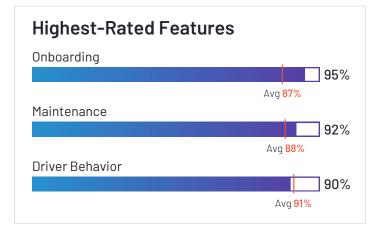

### **Driver Management**

|                               | Onboarding | Safety | Driver Tracking | Driver Behavior |
|-------------------------------|------------|--------|-----------------|-----------------|
| Verizon Connect               | 83%        | 87%    | 91%             | 88%             |
| Motive (Formerly KeepTruckin) | 84%        | 88%    | 89%             | 87%             |
| Azuga Fleet                   | 90%        | 96%    | 96%             | 94%             |
| Fleetio                       | 78%        |        |                 |                 |
| Onfleet                       | 93%        | 89%    | 94%             | 87%             |
| Samsara                       | 86%        | 90%    | 93%             | 88%             |
| Geotab                        | 94%        | 94%    | 94%             | 97%             |
| ClearPathGPS                  | 88%        | 96%    | 96%             | 96%             |
| Tookan                        | 86%        | 90%    | 86%             | 90%             |
| GPS Insight                   | 91%        | 93%    | 96%             | 92%             |
| IntelliShift                  | 86%        | 86%    | 96%             | 94%             |
| Fleetx                        | 95%        | 95%    | 93%             | 95%             |
| GPSTab                        | N/A        | N/A    | N/A             | N/A             |
| Driveroo Fleet                | N/A        | N/A    | N/A             | N/A             |
| Momentum IoT                  |            |        | 95%             | 91%             |

### **Driver Management**

|                                    | Onboarding | Safety | Driver Tracking | Driver Behavior |
|------------------------------------|------------|--------|-----------------|-----------------|
| Teletrac Navman                    | 78%        | 80%    | 86%             | 84%             |
| Lytx                               | 81%        | 98%    | 94%             | 100%            |
| EROAD                              | 88%        | 92%    | 92%             | 94%             |
| Tenna                              |            | 82%    | 86%             | 82%             |
| FleetUp                            | N/A        | N/A    | N/A             | N/A             |
| Dr Dispatch                        | N/A        | N/A    | N/A             | N/A             |
| Trimble TMS (Formerly TMW Systems) | N/A        | N/A    | N/A             | N/A             |
| GPSW0X                             | 95%        | 89%    | 83%             | 90%             |
| Average                            | 87%        | 90%    | 92%             | 91%             |