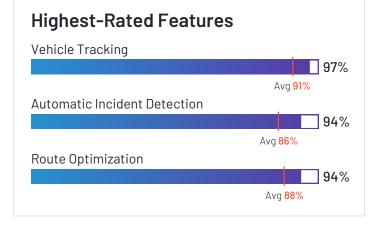

# Feature Comparison for Fleet Management

G2 users have evaluated the following products by feature. Feature ratings are representative of reviewers' overall satisfaction with each feature and do not necessarily take into account the breadth of individual product features. The results are shown below.

### **Vehicle Management**

|                               | Inventory | Fuel Management | Maintenance | Vehicle Tracking |
|-------------------------------|-----------|-----------------|-------------|------------------|
| Verizon Connect               | 84%       | 80%             | 81%         | 93%              |
| Motive (Formerly KeepTruckin) | 84%       | 78%             | 80%         | 90%              |
| Azuga Fleet                   | 96%       | 97%             | 97%         | 98%              |
| Fleetio                       | 90%       | 86%             | 89%         | 83%              |
| Onfleet                       |           |                 |             | 93%              |
| Samsara                       | 86%       | 92%             | 85%         | 97%              |
| Geotab                        | 96%       | 96%             | 94%         | 97%              |
| ClearPathGPS                  |           | 90%             | 89%         | 97%              |
| Tookan                        | 80%       | 73%             | 74%         | 87%              |
| GPS Insight                   | 87%       | 86%             | 88%         | 96%              |
| IntelliShift                  | N/A       | N/A             | 86%         | 96%              |
| Fleetx                        | 90%       | 85%             | 92%         | 95%              |
| GPSTab                        | N/A       | N/A             | N/A         | 83%              |
| Driveroo Fleet                | N/A       | N/A             | 100%        | N/A              |
| Momentum IoT                  | 90%       | 88%             | 89%         | 93%              |

#### **Deliveries**

|                               | ETAs | Proof of delivery | Route Optimization |
|-------------------------------|------|-------------------|--------------------|
| Verizon Connect               | 88%  | 87%               | 86%                |
| Motive (Formerly KeepTruckin) | 82%  | 79%               | 76%                |
| Azuga Fleet                   | 94%  | 93%               | 95%                |
| Fleetio                       |      |                   |                    |
| Onfleet                       | 86%  | 93%               | 84%                |
| Samsara                       | 88%  | 86%               | 94%                |
| Geotab                        | 100% | 100%              | 100%               |
| ClearPathGPS                  | 91%  | 91%               | 96%                |
| Tookan                        | 82%  | 88%               | 79%                |
| GPS Insight                   | 92%  | 91%               | 90%                |
| IntelliShift                  | N/A  | N/A               | N/A                |
| Fleetx                        | 94%  | 94%               | 92%                |
| GPSTab                        | N/A  | N/A               | N/A                |
| Driveroo Fleet                | N/A  | N/A               | N/A                |
| Momentum IoT                  |      |                   |                    |

### **Analytics**

|                               | Vehicle Performance | Driver Performance | Costs |
|-------------------------------|---------------------|--------------------|-------|
| Verizon Connect               | 86%                 | 88%                | 83%   |
| Motive (Formerly KeepTruckin) | 85%                 | 86%                | 79%   |
| Azuga Fleet                   | 93%                 | 94%                | 96%   |
| Fleetio                       | 87%                 | 73%                | 89%   |
| Onfleet                       | 89%                 | 91%                | 95%   |
| Samsara                       | 87%                 | 88%                | 86%   |
| Geotab                        | 95%                 | 94%                | 94%   |
| ClearPathGPS                  | 87%                 | 91%                | 85%   |
| Tookan                        | 88%                 | 89%                | 82%   |
| GPS Insight                   | 88%                 | 91%                | 84%   |
| IntelliShift                  | N/A                 | 91%                | N/A   |
| Fleetx                        | 93%                 | 93%                | 88%   |
| GPSTab                        | N/A                 | N/A                | N/A   |
| Driveroo Fleet                | N/A                 | N/A                | N/A   |
| Momentum IoT                  | 92%                 | 92%                | 87%   |