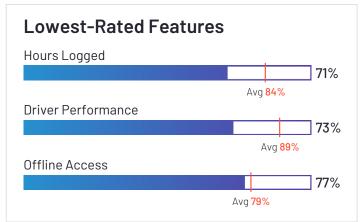

### **Driver Management**

|                               | Onboarding | Safety | Driver Tracking | Driver Behavior |
|-------------------------------|------------|--------|-----------------|-----------------|
| Verizon Connect               | 83%        | 87%    | 91%             | 88%             |
| Motive (Formerly KeepTruckin) | 84%        | 88%    | 89%             | 87%             |
| Azuga Fleet                   | 90%        | 96%    | 96%             | 94%             |
| Fleetio                       | 78%        |        |                 |                 |
| Onfleet                       | 93%        | 89%    | 94%             | 87%             |
| Samsara                       | 86%        | 90%    | 93%             | 88%             |
| Geotab                        | 94%        | 94%    | 94%             | 97%             |
| ClearPathGPS                  | 88%        | 96%    | 96%             | 96%             |
| Tookan                        | 86%        | 90%    | 86%             | 90%             |
| GPS Insight                   | 91%        | 93%    | 96%             | 92%             |
| IntelliShift                  | 86%        | 86%    | 96%             | 94%             |
| Fleetx                        | 95%        | 95%    | 93%             | 95%             |
| GPSTab                        | N/A        | N/A    | N/A             | N/A             |
| Driveroo Fleet                | N/A        | N/A    | N/A             | N/A             |
| Momentum IoT                  |            |        | 95%             | 91%             |

### **Driver Management**

|                                    | Onboarding | Safety | Driver Tracking | Driver Behavior |
|------------------------------------|------------|--------|-----------------|-----------------|
| Teletrac Navman                    | 78%        | 80%    | 86%             | 84%             |
| Lytx                               | 81%        | 98%    | 94%             | 100%            |
| EROAD                              | 88%        | 92%    | 92%             | 94%             |
| Tenna                              |            | 82%    | 86%             | 82%             |
| FleetUp                            | N/A        | N/A    | N/A             | N/A             |
| Dr Dispatch                        | N/A        | N/A    | N/A             | N/A             |
| Trimble TMS (Formerly TMW Systems) | N/A        | N/A    | N/A             | N/A             |
| GPSW0X                             | 95%        | 89%    | 83%             | 90%             |
| Average                            | 87%        | 90%    | 92%             | 91%             |

### **Analytics**

|                               | Vehicle Performance | Driver Performance | Costs |
|-------------------------------|---------------------|--------------------|-------|
| Verizon Connect               | 86%                 | 88%                | 83%   |
| Motive (Formerly KeepTruckin) | 85%                 | 86%                | 79%   |
| Azuga Fleet                   | 93%                 | 94%                | 96%   |
| Fleetio                       | 87%                 | 73%                | 89%   |
| Onfleet                       | 89%                 | 91%                | 95%   |
| Samsara                       | 87%                 | 88%                | 86%   |
| Geotab                        | 95%                 | 94%                | 94%   |
| ClearPathGPS                  | 87%                 | 91%                | 85%   |
| Tookan                        | 88%                 | 89%                | 82%   |
| GPS Insight                   | 88%                 | 91%                | 84%   |
| IntelliShift                  | N/A                 | 91%                | N/A   |
| Fleetx                        | 93%                 | 93%                | 88%   |
| GPSTab                        | N/A                 | N/A                | N/A   |
| Driveroo Fleet                | N/A                 | N/A                | N/A   |
| Momentum IoT                  | 92%                 | 92%                | 87%   |

## **Analytics**

|                                    | Vehicle Performance | Driver Performance | Costs |
|------------------------------------|---------------------|--------------------|-------|
| Teletrac Navman                    | 84%                 | 86%                | 86%   |
| Lytx                               | N/A                 | 96%                | 74%   |
| EROAD                              | 92%                 | 90%                | 84%   |
| Tenna                              | 82%                 | 84%                | 51%   |
| FleetUp                            | N/A                 | N/A                | N/A   |
| Dr Dispatch                        | N/A                 | N/A                | N/A   |
| Trimble TMS (Formerly TMW Systems) | N/A                 | N/A                | N/A   |
| GPSW0X                             | 84%                 | 86%                | 86%   |
| Average                            | 88%                 | 89%                | 84%   |