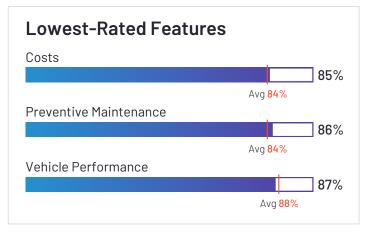

# Feature Comparison for Fleet Management

G2 users have evaluated the following products by feature. Feature ratings are representative of reviewers' overall satisfaction with each feature and do not necessarily take into account the breadth of individual product features. The results are shown below.

### **Analytics**

|                               | Vehicle Performance | Driver Performance | Costs |
|-------------------------------|---------------------|--------------------|-------|
| Verizon Connect               | 86%                 | 88%                | 83%   |
| Motive (Formerly KeepTruckin) | 85%                 | 86%                | 79%   |
| Azuga Fleet                   | 93%                 | 94%                | 96%   |
| Fleetio                       | 87%                 | 73%                | 89%   |
| Onfleet                       | 89%                 | 91%                | 95%   |
| Samsara                       | 87%                 | 88%                | 86%   |
| Geotab                        | 95%                 | 94%                | 94%   |
| ClearPathGPS                  | 87%                 | 91%                | 85%   |
| Tookan                        | 88%                 | 89%                | 82%   |
| GPS Insight                   | 88%                 | 91%                | 84%   |
| IntelliShift                  | N/A                 | 91%                | N/A   |
| Fleetx                        | 93%                 | 93%                | 88%   |
| GPSTab                        | N/A                 | N/A                | N/A   |
| Driveroo Fleet                | N/A                 | N/A                | N/A   |
| Momentum IoT                  | 92%                 | 92%                | 87%   |

## **Analytics**

|                                    | Vehicle Performance | Driver Performance | Costs |
|------------------------------------|---------------------|--------------------|-------|
| Teletrac Navman                    | 84%                 | 86%                | 86%   |
| Lytx                               | N/A                 | 96%                | 74%   |
| EROAD                              | 92%                 | 90%                | 84%   |
| Tenna                              | 82%                 | 84%                | 51%   |
| FleetUp                            | N/A                 | N/A                | N/A   |
| Dr Dispatch                        | N/A                 | N/A                | N/A   |
| Trimble TMS (Formerly TMW Systems) | N/A                 | N/A                | N/A   |
| GPSW0X                             | 84%                 | 86%                | 86%   |
| Average                            | 88%                 | 89%                | 84%   |