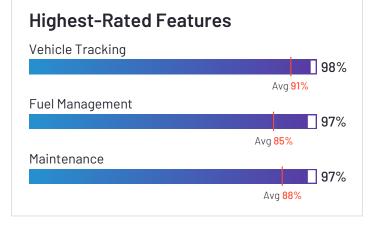

### **Vehicle Management**

|                               | Inventory | Fuel Management | Maintenance | Vehicle Tracking |
|-------------------------------|-----------|-----------------|-------------|------------------|
| Verizon Connect               | 84%       | 80%             | 81%         | 93%              |
| Motive (Formerly KeepTruckin) | 84%       | 78%             | 80%         | 90%              |
| Azuga Fleet                   | 96%       | 97%             | 97%         | 98%              |
| Fleetio                       | 90%       | 86%             | 89%         | 83%              |
| Onfleet                       |           |                 |             | 93%              |
| Samsara                       | 86%       | 92%             | 85%         | 97%              |
| Geotab                        | 96%       | 96%             | 94%         | 97%              |
| ClearPathGPS                  |           | 90%             | 89%         | 97%              |
| Tookan                        | 80%       | 73%             | 74%         | 87%              |
| GPS Insight                   | 87%       | 86%             | 88%         | 96%              |
| IntelliShift                  | N/A       | N/A             | 86%         | 96%              |
| Fleetx                        | 90%       | 85%             | 92%         | 95%              |
| GPSTab                        | N/A       | N/A             | N/A         | 83%              |
| Driveroo Fleet                | N/A       | N/A             | 100%        | N/A              |
| Momentum IoT                  | 90%       | 88%             | 89%         | 93%              |