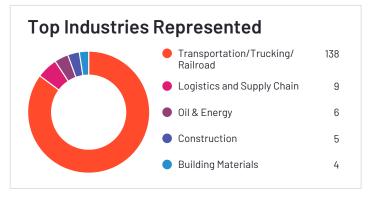

### Verizon Connect

Verizon Connect has been named a Leader based on receiving a high customer Satisfaction score and having a large Market Presence. Verizon Connect has the largest Market Presence among products in Fleet Management. 79% of users rated it 4 or 5 stars, 71% of users believe it is headed in the right direction, and users said they would be likely to recommend Verizon Connect at a rate of 77%. Verizon Connect is also in the Route Planning, Field Service Management, and Fleet Tracking categories.