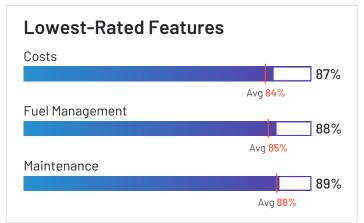

### **Analytics**

|                               | Vehicle Performance | Driver Performance | Costs |
|-------------------------------|---------------------|--------------------|-------|
| Verizon Connect               | 86%                 | 88%                | 83%   |
| Motive (Formerly KeepTruckin) | 85%                 | 86%                | 79%   |
| Azuga Fleet                   | 93%                 | 94%                | 96%   |
| Fleetio                       | 87%                 | 73%                | 89%   |
| Onfleet                       | 89%                 | 91%                | 95%   |
| Samsara                       | 87%                 | 88%                | 86%   |
| Geotab                        | 95%                 | 94%                | 94%   |
| ClearPathGPS                  | 87%                 | 91%                | 85%   |
| Tookan                        | 88%                 | 89%                | 82%   |
| GPS Insight                   | 88%                 | 91%                | 84%   |
| IntelliShift                  | N/A                 | 91%                | N/A   |
| Fleetx                        | 93%                 | 93%                | 88%   |
| GPSTab                        | N/A                 | N/A                | N/A   |
| Driveroo Fleet                | N/A                 | N/A                | N/A   |
| Momentum IoT                  | 92%                 | 92%                | 87%   |

## **Analytics**

|                                    | Vehicle Performance | Driver Performance | Costs |
|------------------------------------|---------------------|--------------------|-------|
| Teletrac Navman                    | 84%                 | 86%                | 86%   |
| Lytx                               | N/A                 | 96%                | 74%   |
| EROAD                              | 92%                 | 90%                | 84%   |
| Tenna                              | 82%                 | 84%                | 51%   |
| FleetUp                            | N/A                 | N/A                | N/A   |
| Dr Dispatch                        | N/A                 | N/A                | N/A   |
| Trimble TMS (Formerly TMW Systems) | N/A                 | N/A                | N/A   |
| GPSW0X                             | 84%                 | 86%                | 86%   |
| Average                            | 88%                 | 89%                | 84%   |