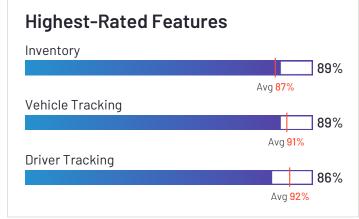

### Vehicle Management

|                                    | Inventory | Fuel Management | Maintenance | Vehicle Tracking |
|------------------------------------|-----------|-----------------|-------------|------------------|
| Teletrac Navman                    | 79%       | 83%             | 89%         | 78%              |
| Lytx                               |           | N/A             | N/A         | N/A              |
| EROAD                              | 89%       | 87%             | 84%         | 96%              |
| Tenna                              | 89%       | 74%             | 82%         | 89%              |
| FleetUp                            | N/A       | N/A             | N/A         | 94%              |
| Dr Dispatch                        | N/A       | N/A             | N/A         | N/A              |
| Trimble TMS (Formerly TMW Systems) | N/A       | N/A             | N/A         | N/A              |
| GPSW0X                             | 89%       | 86%             | 92%         | 83%              |
| Average                            | 88%       | 85%             | 88%         | 91%              |