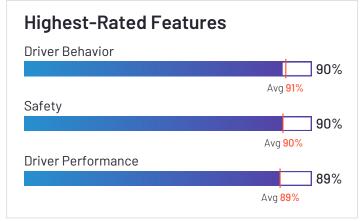

### **Driver Management**

|                               | Onboarding | Safety | Driver Tracking | Driver Behavior |
|-------------------------------|------------|--------|-----------------|-----------------|
| Verizon Connect               | 83%        | 87%    | 91%             | 88%             |
| Motive (Formerly KeepTruckin) | 84%        | 88%    | 89%             | 87%             |
| Azuga Fleet                   | 90%        | 96%    | 96%             | 94%             |
| Fleetio                       | 78%        |        |                 |                 |
| Onfleet                       | 93%        | 89%    | 94%             | 87%             |
| Samsara                       | 86%        | 90%    | 93%             | 88%             |
| Geotab                        | 94%        | 94%    | 94%             | 97%             |
| ClearPathGPS                  | 88%        | 96%    | 96%             | 96%             |
| Tookan                        | 86%        | 90%    | 86%             | 90%             |
| GPS Insight                   | 91%        | 93%    | 96%             | 92%             |
| IntelliShift                  | 86%        | 86%    | 96%             | 94%             |
| Fleetx                        | 95%        | 95%    | 93%             | 95%             |
| GPSTab                        | N/A        | N/A    | N/A             | N/A             |
| Driveroo Fleet                | N/A        | N/A    | N/A             | N/A             |
| Momentum IoT                  |            |        | 95%             | 91%             |

### **Driver Management**

|                                    | Onboarding | Safety | Driver Tracking | Driver Behavior |
|------------------------------------|------------|--------|-----------------|-----------------|
| Teletrac Navman                    | 78%        | 80%    | 86%             | 84%             |
| Lytx                               | 81%        | 98%    | 94%             | 100%            |
| EROAD                              | 88%        | 92%    | 92%             | 94%             |
| Tenna                              |            | 82%    | 86%             | 82%             |
| FleetUp                            | N/A        | N/A    | N/A             | N/A             |
| Dr Dispatch                        | N/A        | N/A    | N/A             | N/A             |
| Trimble TMS (Formerly TMW Systems) | N/A        | N/A    | N/A             | N/A             |
| GPSW0X                             | 95%        | 89%    | 83%             | 90%             |
| Average                            | 87%        | 90%    | 92%             | 91%             |

### **Analytics**

|                               | Vehicle Performance | Driver Performance | Costs |
|-------------------------------|---------------------|--------------------|-------|
| Verizon Connect               | 86%                 | 88%                | 83%   |
| Motive (Formerly KeepTruckin) | 85%                 | 86%                | 79%   |
| Azuga Fleet                   | 93%                 | 94%                | 96%   |
| Fleetio                       | 87%                 | 73%                | 89%   |
| Onfleet                       | 89%                 | 91%                | 95%   |
| Samsara                       | 87%                 | 88%                | 86%   |
| Geotab                        | 95%                 | 94%                | 94%   |
| ClearPathGPS                  | 87%                 | 91%                | 85%   |
| Tookan                        | 88%                 | 89%                | 82%   |
| GPS Insight                   | 88%                 | 91%                | 84%   |
| IntelliShift                  | N/A                 | 91%                | N/A   |
| Fleetx                        | 93%                 | 93%                | 88%   |
| GPSTab                        | N/A                 | N/A                | N/A   |
| Driveroo Fleet                | N/A                 | N/A                | N/A   |
| Momentum IoT                  | 92%                 | 92%                | 87%   |

## **Analytics**

|                                    | Vehicle Performance | Driver Performance | Costs |
|------------------------------------|---------------------|--------------------|-------|
| Teletrac Navman                    | 84%                 | 86%                | 86%   |
| Lytx                               | N/A                 | 96%                | 74%   |
| EROAD                              | 92%                 | 90%                | 84%   |
| Tenna                              | 82%                 | 84%                | 51%   |
| FleetUp                            | N/A                 | N/A                | N/A   |
| Dr Dispatch                        | N/A                 | N/A                | N/A   |
| Trimble TMS (Formerly TMW Systems) | N/A                 | N/A                | N/A   |
| GPSW0X                             | 84%                 | 86%                | 86%   |
| Average                            | 88%                 | 89%                | 84%   |