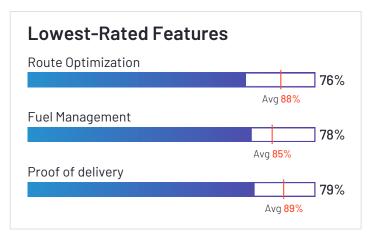

#### **Deliveries**

|                               | ETAs | Proof of delivery | Route Optimization |
|-------------------------------|------|-------------------|--------------------|
| Verizon Connect               | 88%  | 87%               | 86%                |
| Motive (Formerly KeepTruckin) | 82%  | 79%               | 76%                |
| Azuga Fleet                   | 94%  | 93%               | 95%                |
| Fleetio                       |      |                   |                    |
| Onfleet                       | 86%  | 93%               | 84%                |
| Samsara                       | 88%  | 86%               | 94%                |
| Geotab                        | 100% | 100%              | 100%               |
| ClearPathGPS                  | 91%  | 91%               | 96%                |
| Tookan                        | 82%  | 88%               | 79%                |
| GPS Insight                   | 92%  | 91%               | 90%                |
| IntelliShift                  | N/A  | N/A               | N/A                |
| Fleetx                        | 94%  | 94%               | 92%                |
| GPSTab                        | N/A  | N/A               | N/A                |
| Driveroo Fleet                | N/A  | N/A               | N/A                |
| Momentum IoT                  |      |                   |                    |

#### **Deliveries**

|                                    | ETAs | Proof of delivery | Route Optimization |
|------------------------------------|------|-------------------|--------------------|
| Teletrac Navman                    | 81%  | 86%               | 86%                |
| Lytx                               | N/A  | N/A               | N/A                |
| EROAD                              | 98%  | 88%               | 83%                |
| Tenna                              |      |                   |                    |
| FleetUp                            | N/A  | N/A               | N/A                |
| Dr Dispatch                        | N/A  | N/A               | N/A                |
| Trimble TMS (Formerly TMW Systems) | N/A  | N/A               | N/A                |
| GPSWOX                             | 89%  | 86%               | 89%                |
| Average                            | 90%  | 89%               | 89%                |