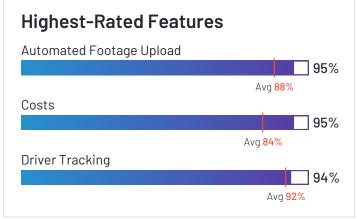

# Feature Comparison for Fleet Management

G2 users have evaluated the following products by feature. Feature ratings are representative of reviewers' overall satisfaction with each feature and do not necessarily take into account the breadth of individual product features. The results are shown below.

### **Vehicle Management**

|                               | Inventory | Fuel Management | Maintenance | Vehicle Tracking |
|-------------------------------|-----------|-----------------|-------------|------------------|
| Verizon Connect               | 84%       | 80%             | 81%         | 93%              |
| Motive (Formerly KeepTruckin) | 84%       | 78%             | 80%         | 90%              |
| Azuga Fleet                   | 96%       | 97%             | 97%         | 98%              |
| Fleetio                       | 90%       | 86%             | 89%         | 83%              |
| Onfleet                       |           |                 |             | 93%              |
| Samsara                       | 86%       | 92%             | 85%         | 97%              |
| Geotab                        | 96%       | 96%             | 94%         | 97%              |
| ClearPathGPS                  |           | 90%             | 89%         | 97%              |
| Tookan                        | 80%       | 73%             | 74%         | 87%              |
| GPS Insight                   | 87%       | 86%             | 88%         | 96%              |
| IntelliShift                  | N/A       | N/A             | 86%         | 96%              |
| Fleetx                        | 90%       | 85%             | 92%         | 95%              |
| GPSTab                        | N/A       | N/A             | N/A         | 83%              |
| Driveroo Fleet                | N/A       | N/A             | 100%        | N/A              |
| Momentum IoT                  | 90%       | 88%             | 89%         | 93%              |

### **Analytics**

|                               | Vehicle Performance | Driver Performance | Costs |
|-------------------------------|---------------------|--------------------|-------|
| Verizon Connect               | 86%                 | 88%                | 83%   |
| Motive (Formerly KeepTruckin) | 85%                 | 86%                | 79%   |
| Azuga Fleet                   | 93%                 | 94%                | 96%   |
| Fleetio                       | 87%                 | 73%                | 89%   |
| Onfleet                       | 89%                 | 91%                | 95%   |
| Samsara                       | 87%                 | 88%                | 86%   |
| Geotab                        | 95%                 | 94%                | 94%   |
| ClearPathGPS                  | 87%                 | 91%                | 85%   |
| Tookan                        | 88%                 | 89%                | 82%   |
| GPS Insight                   | 88%                 | 91%                | 84%   |
| IntelliShift                  | N/A                 | 91%                | N/A   |
| Fleetx                        | 93%                 | 93%                | 88%   |
| GPSTab                        | N/A                 | N/A                | N/A   |
| Driveroo Fleet                | N/A                 | N/A                | N/A   |
| Momentum IoT                  | 92%                 | 92%                | 87%   |