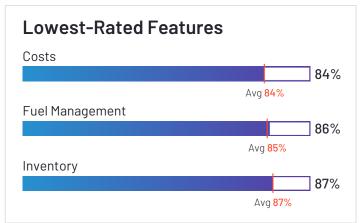

### **Vehicle Management**

|                               | Inventory | Fuel Management | Maintenance | Vehicle Tracking |
|-------------------------------|-----------|-----------------|-------------|------------------|
| Verizon Connect               | 84%       | 80%             | 81%         | 93%              |
| Motive (Formerly KeepTruckin) | 84%       | 78%             | 80%         | 90%              |
| Azuga Fleet                   | 96%       | 97%             | 97%         | 98%              |
| Fleetio                       | 90%       | 86%             | 89%         | 83%              |
| Onfleet                       |           |                 |             | 93%              |
| Samsara                       | 86%       | 92%             | 85%         | 97%              |
| Geotab                        | 96%       | 96%             | 94%         | 97%              |
| ClearPathGPS                  |           | 90%             | 89%         | 97%              |
| Tookan                        | 80%       | 73%             | 74%         | 87%              |
| GPS Insight                   | 87%       | 86%             | 88%         | 96%              |
| IntelliShift                  | N/A       | N/A             | 86%         | 96%              |
| Fleetx                        | 90%       | 85%             | 92%         | 95%              |
| GPSTab                        | N/A       | N/A             | N/A         | 83%              |
| Driveroo Fleet                | N/A       | N/A             | 100%        | N/A              |
| Momentum IoT                  | 90%       | 88%             | 89%         | 93%              |

### Vehicle Management

|                                    | Inventory | Fuel Management | Maintenance | Vehicle Tracking |
|------------------------------------|-----------|-----------------|-------------|------------------|
| Teletrac Navman                    | 79%       | 83%             | 89%         | 78%              |
| Lytx                               |           | N/A             | N/A         | N/A              |
| EROAD                              | 89%       | 87%             | 84%         | 96%              |
| Tenna                              | 89%       | 74%             | 82%         | 89%              |
| FleetUp                            | N/A       | N/A             | N/A         | 94%              |
| Dr Dispatch                        | N/A       | N/A             | N/A         | N/A              |
| Trimble TMS (Formerly TMW Systems) | N/A       | N/A             | N/A         | N/A              |
| GPSW0X                             | 89%       | 86%             | 92%         | 83%              |
| Average                            | 88%       | 85%             | 88%         | 91%              |

### **Analytics**

|                               | Vehicle Performance | Driver Performance | Costs |
|-------------------------------|---------------------|--------------------|-------|
| Verizon Connect               | 86%                 | 88%                | 83%   |
| Motive (Formerly KeepTruckin) | 85%                 | 86%                | 79%   |
| Azuga Fleet                   | 93%                 | 94%                | 96%   |
| Fleetio                       | 87%                 | 73%                | 89%   |
| Onfleet                       | 89%                 | 91%                | 95%   |
| Samsara                       | 87%                 | 88%                | 86%   |
| Geotab                        | 95%                 | 94%                | 94%   |
| ClearPathGPS                  | 87%                 | 91%                | 85%   |
| Tookan                        | 88%                 | 89%                | 82%   |
| GPS Insight                   | 88%                 | 91%                | 84%   |
| IntelliShift                  | N/A                 | 91%                | N/A   |
| Fleetx                        | 93%                 | 93%                | 88%   |
| GPSTab                        | N/A                 | N/A                | N/A   |
| Driveroo Fleet                | N/A                 | N/A                | N/A   |
| Momentum IoT                  | 92%                 | 92%                | 87%   |

## **Analytics**

|                                    | Vehicle Performance | Driver Performance | Costs |
|------------------------------------|---------------------|--------------------|-------|
| Teletrac Navman                    | 84%                 | 86%                | 86%   |
| Lytx                               | N/A                 | 96%                | 74%   |
| EROAD                              | 92%                 | 90%                | 84%   |
| Tenna                              | 82%                 | 84%                | 51%   |
| FleetUp                            | N/A                 | N/A                | N/A   |
| Dr Dispatch                        | N/A                 | N/A                | N/A   |
| Trimble TMS (Formerly TMW Systems) | N/A                 | N/A                | N/A   |
| GPSW0X                             | 84%                 | 86%                | 86%   |
| Average                            | 88%                 | 89%                | 84%   |