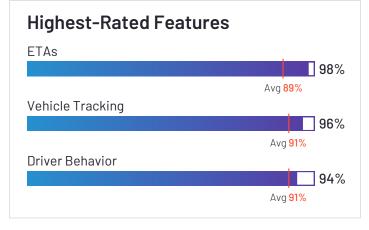

# Feature Comparison for Fleet Management

G2 users have evaluated the following products by feature. Feature ratings are representative of reviewers' overall satisfaction with each feature and do not necessarily take into account the breadth of individual product features. The results are shown below.

#### **Deliveries**

|                               | ETAs | Proof of delivery | Route Optimization |
|-------------------------------|------|-------------------|--------------------|
| Verizon Connect               | 88%  | 87%               | 86%                |
| Motive (Formerly KeepTruckin) | 82%  | 79%               | 76%                |
| Azuga Fleet                   | 94%  | 93%               | 95%                |
| Fleetio                       |      |                   |                    |
| Onfleet                       | 86%  | 93%               | 84%                |
| Samsara                       | 88%  | 86%               | 94%                |
| Geotab                        | 100% | 100%              | 100%               |
| ClearPathGPS                  | 91%  | 91%               | 96%                |
| Tookan                        | 82%  | 88%               | 79%                |
| GPS Insight                   | 92%  | 91%               | 90%                |
| IntelliShift                  | N/A  | N/A               | N/A                |
| Fleetx                        | 94%  | 94%               | 92%                |
| GPSTab                        | N/A  | N/A               | N/A                |
| Driveroo Fleet                | N/A  | N/A               | N/A                |
| Momentum IoT                  |      |                   |                    |

### **Vehicle Management**

|                               | Inventory | Fuel Management | Maintenance | Vehicle Tracking |
|-------------------------------|-----------|-----------------|-------------|------------------|
| Verizon Connect               | 84%       | 80%             | 81%         | 93%              |
| Motive (Formerly KeepTruckin) | 84%       | 78%             | 80%         | 90%              |
| Azuga Fleet                   | 96%       | 97%             | 97%         | 98%              |
| Fleetio                       | 90%       | 86%             | 89%         | 83%              |
| Onfleet                       |           |                 |             | 93%              |
| Samsara                       | 86%       | 92%             | 85%         | 97%              |
| Geotab                        | 96%       | 96%             | 94%         | 97%              |
| ClearPathGPS                  |           | 90%             | 89%         | 97%              |
| Tookan                        | 80%       | 73%             | 74%         | 87%              |
| GPS Insight                   | 87%       | 86%             | 88%         | 96%              |
| IntelliShift                  | N/A       | N/A             | 86%         | 96%              |
| Fleetx                        | 90%       | 85%             | 92%         | 95%              |
| GPSTab                        | N/A       | N/A             | N/A         | 83%              |
| Driveroo Fleet                | N/A       | N/A             | 100%        | N/A              |
| Momentum IoT                  | 90%       | 88%             | 89%         | 93%              |

### **Driver Management**

|                               | Onboarding | Safety | Driver Tracking | Driver Behavior |
|-------------------------------|------------|--------|-----------------|-----------------|
| Verizon Connect               | 83%        | 87%    | 91%             | 88%             |
| Motive (Formerly KeepTruckin) | 84%        | 88%    | 89%             | 87%             |
| Azuga Fleet                   | 90%        | 96%    | 96%             | 94%             |
| Fleetio                       | 78%        |        |                 |                 |
| Onfleet                       | 93%        | 89%    | 94%             | 87%             |
| Samsara                       | 86%        | 90%    | 93%             | 88%             |
| Geotab                        | 94%        | 94%    | 94%             | 97%             |
| ClearPathGPS                  | 88%        | 96%    | 96%             | 96%             |
| Tookan                        | 86%        | 90%    | 86%             | 90%             |
| GPS Insight                   | 91%        | 93%    | 96%             | 92%             |
| IntelliShift                  | 86%        | 86%    | 96%             | 94%             |
| Fleetx                        | 95%        | 95%    | 93%             | 95%             |
| GPSTab                        | N/A        | N/A    | N/A             | N/A             |
| Driveroo Fleet                | N/A        | N/A    | N/A             | N/A             |
| Momentum IoT                  |            |        | 95%             | 91%             |