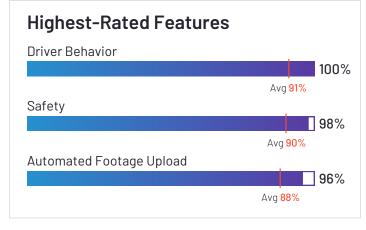

### **Driver Management**

|                               | Onboarding | Safety | Driver Tracking | Driver Behavior |
|-------------------------------|------------|--------|-----------------|-----------------|
| Verizon Connect               | 83%        | 87%    | 91%             | 88%             |
| Motive (Formerly KeepTruckin) | 84%        | 88%    | 89%             | 87%             |
| Azuga Fleet                   | 90%        | 96%    | 96%             | 94%             |
| Fleetio                       | 78%        |        |                 |                 |
| Onfleet                       | 93%        | 89%    | 94%             | 87%             |
| Samsara                       | 86%        | 90%    | 93%             | 88%             |
| Geotab                        | 94%        | 94%    | 94%             | 97%             |
| ClearPathGPS                  | 88%        | 96%    | 96%             | 96%             |
| Tookan                        | 86%        | 90%    | 86%             | 90%             |
| GPS Insight                   | 91%        | 93%    | 96%             | 92%             |
| IntelliShift                  | 86%        | 86%    | 96%             | 94%             |
| Fleetx                        | 95%        | 95%    | 93%             | 95%             |
| GPSTab                        | N/A        | N/A    | N/A             | N/A             |
| Driveroo Fleet                | N/A        | N/A    | N/A             | N/A             |
| Momentum IoT                  |            |        | 95%             | 91%             |

### **Driver Management**

|                                    | Onboarding | Safety | Driver Tracking | Driver Behavior |
|------------------------------------|------------|--------|-----------------|-----------------|
| Teletrac Navman                    | 78%        | 80%    | 86%             | 84%             |
| Lytx                               | 81%        | 98%    | 94%             | 100%            |
| EROAD                              | 88%        | 92%    | 92%             | 94%             |
| Tenna                              |            | 82%    | 86%             | 82%             |
| FleetUp                            | N/A        | N/A    | N/A             | N/A             |
| Dr Dispatch                        | N/A        | N/A    | N/A             | N/A             |
| Trimble TMS (Formerly TMW Systems) | N/A        | N/A    | N/A             | N/A             |
| GPSW0X                             | 95%        | 89%    | 83%             | 90%             |
| Average                            | 87%        | 90%    | 92%             | 91%             |