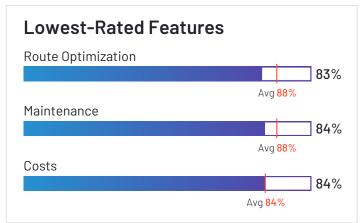

# Feature Comparison for Fleet Management

G2 users have evaluated the following products by feature. Feature ratings are representative of reviewers' overall satisfaction with each feature and do not necessarily take into account the breadth of individual product features. The results are shown below.

#### **Deliveries**

|                               | ETAs | Proof of delivery | Route Optimization |
|-------------------------------|------|-------------------|--------------------|
| Verizon Connect               | 88%  | 87%               | 86%                |
| Motive (Formerly KeepTruckin) | 82%  | 79%               | 76%                |
| Azuga Fleet                   | 94%  | 93%               | 95%                |
| Fleetio                       |      |                   |                    |
| Onfleet                       | 86%  | 93%               | 84%                |
| Samsara                       | 88%  | 86%               | 94%                |
| Geotab                        | 100% | 100%              | 100%               |
| ClearPathGPS                  | 91%  | 91%               | 96%                |
| Tookan                        | 82%  | 88%               | 79%                |
| GPS Insight                   | 92%  | 91%               | 90%                |
| IntelliShift                  | N/A  | N/A               | N/A                |
| Fleetx                        | 94%  | 94%               | 92%                |
| GPSTab                        | N/A  | N/A               | N/A                |
| Driveroo Fleet                | N/A  | N/A               | N/A                |
| Momentum IoT                  |      |                   |                    |

### **Analytics**

|                               | Vehicle Performance | Driver Performance | Costs |
|-------------------------------|---------------------|--------------------|-------|
| Verizon Connect               | 86%                 | 88%                | 83%   |
| Motive (Formerly KeepTruckin) | 85%                 | 86%                | 79%   |
| Azuga Fleet                   | 93%                 | 94%                | 96%   |
| Fleetio                       | 87%                 | 73%                | 89%   |
| Onfleet                       | 89%                 | 91%                | 95%   |
| Samsara                       | 87%                 | 88%                | 86%   |
| Geotab                        | 95%                 | 94%                | 94%   |
| ClearPathGPS                  | 87%                 | 91%                | 85%   |
| Tookan                        | 88%                 | 89%                | 82%   |
| GPS Insight                   | 88%                 | 91%                | 84%   |
| IntelliShift                  | N/A                 | 91%                | N/A   |
| Fleetx                        | 93%                 | 93%                | 88%   |
| GPSTab                        | N/A                 | N/A                | N/A   |
| Driveroo Fleet                | N/A                 | N/A                | N/A   |
| Momentum IoT                  | 92%                 | 92%                | 87%   |