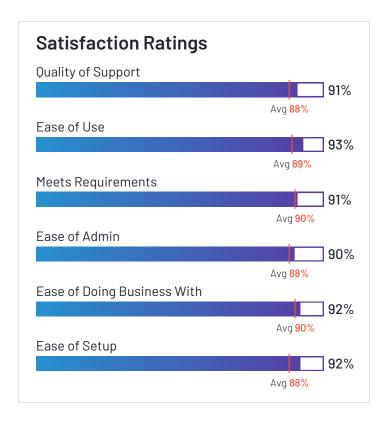

### Verizon Connect

Verizon Connect has been named a Leader based on receiving a high customer Satisfaction score and having a large Market Presence. Verizon Connect has the largest Market Presence among products in Fleet Management. 79% of users rated it 4 or 5 stars, 71% of users believe it is headed in the right direction, and users said they would be likely to recommend Verizon Connect at a rate of 77%. Verizon Connect is also in the Route Planning, Field Service Management, and Fleet Tracking categories.