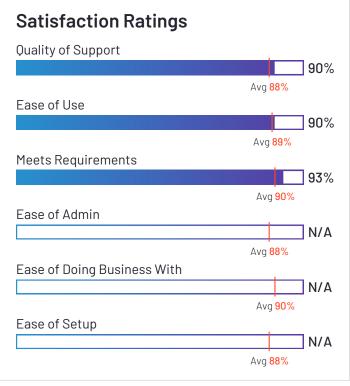

# Satisfaction Ratings for Fleet Management

G2 reviewers rated software sellers' ability to satisfy their needs as shown in the table below.

|                                  | Satisf                     | faction                                 |                       | Satisfaction by Category |                                      |                       |                  |                | Net Promoter Score (NPS)                              |
|----------------------------------|----------------------------|-----------------------------------------|-----------------------|--------------------------|--------------------------------------|-----------------------|------------------|----------------|-------------------------------------------------------|
|                                  | Likelihood to<br>Recommend | Product<br>Going in Right<br>Direction? | Meets<br>Requirements | Ease of<br>Admin         | Ease of<br>Doing<br>Business<br>With | Quality of<br>Support | Ease of<br>Setup | Ease<br>of Use | Net Promoter Score (NPS)<br>(Range from -100 to +100) |
| Verizon Connect                  | 77%                        | 71%                                     | 84%                   | 85%                      | 77%                                  | 75%                   | 82%              | 87%            | 33                                                    |
| Motive (Formerly<br>KeepTruckin) | 86%                        | 83%                                     | 87%                   | 86%                      | 85%                                  | 83%                   | 88%              | 91%            | 60                                                    |
| Azuga Fleet                      | 97%                        | 95%                                     | 96%                   | 95%                      | 97%                                  | 93%                   | 95%              | 96%            | 91                                                    |
| Fleetio                          | 93%                        | 92%                                     | 91%                   | 91%                      | 91%                                  | 91%                   | 87%              | 93%            | 79                                                    |
| Onfleet                          | 91%                        | 95%                                     | 88%                   | 89%                      | 90%                                  | 90%                   | 94%              | 93%            | 77                                                    |
| Samsara                          | 88%                        | 94%                                     | 90%                   | 86%                      | 93%                                  | 86%                   | 89%              | 87%            | 56                                                    |
| Geotab                           | 83%                        | 89%                                     | 90%                   | 86%                      | 90%                                  | 87%                   | 86%              | 84%            | 37                                                    |
| ClearPathGPS                     | 97%                        | 98%                                     | 96%                   | 94%                      | 97%                                  | 97%                   | 94%              | 95%            | 92                                                    |
| Tookan                           | 87%                        | 85%                                     | 86%                   | 89%                      | 89%                                  | 83%                   | 88%              | 88%            | 61                                                    |
| GPS Insight                      | 91%                        | 92%                                     | 95%                   | 92%                      | 94%                                  | 93%                   | 89%              | 91%            | 69                                                    |
| IntelliShift                     | 92%                        | 83%                                     | 91%                   | 95%                      | 92%                                  | 93%                   | 94%              | 92%            | 66                                                    |
| Fleetx                           | 94%                        | 92%                                     | 89%                   | 95%                      | 96%                                  | 96%                   | 94%              | 93%            | 83                                                    |
| GPSTab                           | 97%                        | 86%                                     | 96%                   | N/A                      | 100%                                 | 99%                   | 100%             | 97%            | 91                                                    |
| Driveroo Fleet                   | 100%                       | 100%                                    | 96%                   | 93%                      | 100%                                 | 100%                  | 98%              | 97%            | 100                                                   |
| Momentum IoT                     | 87%                        | 88%                                     | 91%                   | 90%                      | 92%                                  | 91%                   | 92%              | 93%            | 47                                                    |