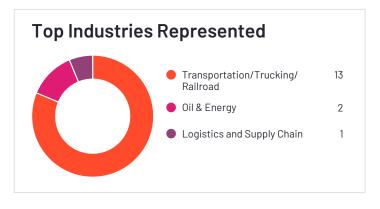

### Verizon Connect

Verizon Connect has been named a Leader based on receiving a high customer Satisfaction score and having a large Market Presence. Verizon Connect has the largest Market Presence among products in Fleet Management. 79% of users rated it 4 or 5 stars, 71% of users believe it is headed in the right direction, and users said they would be likely to recommend Verizon Connect at a rate of 77%. Verizon Connect is also in the Route Planning, Field Service Management, and Fleet Tracking categories.