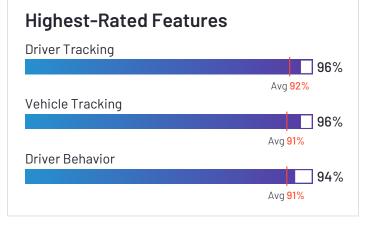

### **Driver Management**

|                               | Onboarding | Safety | Driver Tracking | Driver Behavior |
|-------------------------------|------------|--------|-----------------|-----------------|
| Verizon Connect               | 83%        | 87%    | 91%             | 88%             |
| Motive (Formerly KeepTruckin) | 84%        | 88%    | 89%             | 87%             |
| Azuga Fleet                   | 90%        | 96%    | 96%             | 94%             |
| Fleetio                       | 78%        |        |                 |                 |
| Onfleet                       | 93%        | 89%    | 94%             | 87%             |
| Samsara                       | 86%        | 90%    | 93%             | 88%             |
| Geotab                        | 94%        | 94%    | 94%             | 97%             |
| ClearPathGPS                  | 88%        | 96%    | 96%             | 96%             |
| Tookan                        | 86%        | 90%    | 86%             | 90%             |
| GPS Insight                   | 91%        | 93%    | 96%             | 92%             |
| IntelliShift                  | 86%        | 86%    | 96%             | 94%             |
| Fleetx                        | 95%        | 95%    | 93%             | 95%             |
| GPSTab                        | N/A        | N/A    | N/A             | N/A             |
| Driveroo Fleet                | N/A        | N/A    | N/A             | N/A             |
| Momentum IoT                  |            |        | 95%             | 91%             |

### **Driver Management**

|                                    | Onboarding | Safety | Driver Tracking | Driver Behavior |
|------------------------------------|------------|--------|-----------------|-----------------|
| Teletrac Navman                    | 78%        | 80%    | 86%             | 84%             |
| Lytx                               | 81%        | 98%    | 94%             | 100%            |
| EROAD                              | 88%        | 92%    | 92%             | 94%             |
| Tenna                              |            | 82%    | 86%             | 82%             |
| FleetUp                            | N/A        | N/A    | N/A             | N/A             |
| Dr Dispatch                        | N/A        | N/A    | N/A             | N/A             |
| Trimble TMS (Formerly TMW Systems) | N/A        | N/A    | N/A             | N/A             |
| GPSW0X                             | 95%        | 89%    | 83%             | 90%             |
| Average                            | 87%        | 90%    | 92%             | 91%             |