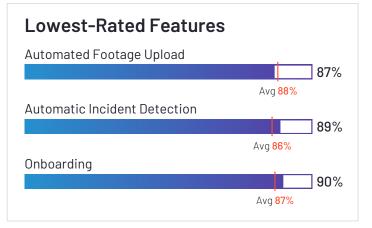

### **Vehicle Management**

|                               | Inventory | Fuel Management | Maintenance | Vehicle Tracking |
|-------------------------------|-----------|-----------------|-------------|------------------|
| Verizon Connect               | 84%       | 80%             | 81%         | 93%              |
| Motive (Formerly KeepTruckin) | 84%       | 78%             | 80%         | 90%              |
| Azuga Fleet                   | 96%       | 97%             | 97%         | 98%              |
| Fleetio                       | 90%       | 86%             | 89%         | 83%              |
| Onfleet                       |           |                 |             | 93%              |
| Samsara                       | 86%       | 92%             | 85%         | 97%              |
| Geotab                        | 96%       | 96%             | 94%         | 97%              |
| ClearPathGPS                  |           | 90%             | 89%         | 97%              |
| Tookan                        | 80%       | 73%             | 74%         | 87%              |
| GPS Insight                   | 87%       | 86%             | 88%         | 96%              |
| IntelliShift                  | N/A       | N/A             | 86%         | 96%              |
| Fleetx                        | 90%       | 85%             | 92%         | 95%              |
| GPSTab                        | N/A       | N/A             | N/A         | 83%              |
| Driveroo Fleet                | N/A       | N/A             | 100%        | N/A              |
| Momentum IoT                  | 90%       | 88%             | 89%         | 93%              |

### **Driver Management**

|                               | Onboarding | Safety | Driver Tracking | Driver Behavior |
|-------------------------------|------------|--------|-----------------|-----------------|
| Verizon Connect               | 83%        | 87%    | 91%             | 88%             |
| Motive (Formerly KeepTruckin) | 84%        | 88%    | 89%             | 87%             |
| Azuga Fleet                   | 90%        | 96%    | 96%             | 94%             |
| Fleetio                       | 78%        |        |                 |                 |
| Onfleet                       | 93%        | 89%    | 94%             | 87%             |
| Samsara                       | 86%        | 90%    | 93%             | 88%             |
| Geotab                        | 94%        | 94%    | 94%             | 97%             |
| ClearPathGPS                  | 88%        | 96%    | 96%             | 96%             |
| Tookan                        | 86%        | 90%    | 86%             | 90%             |
| GPS Insight                   | 91%        | 93%    | 96%             | 92%             |
| IntelliShift                  | 86%        | 86%    | 96%             | 94%             |
| Fleetx                        | 95%        | 95%    | 93%             | 95%             |
| GPSTab                        | N/A        | N/A    | N/A             | N/A             |
| Driveroo Fleet                | N/A        | N/A    | N/A             | N/A             |
| Momentum IoT                  |            |        | 95%             | 91%             |