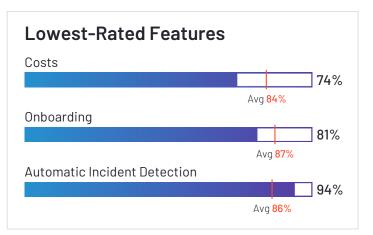

### **Driver Management**

|                                    | Onboarding | Safety | Driver Tracking | Driver Behavior |
|------------------------------------|------------|--------|-----------------|-----------------|
| Teletrac Navman                    | 78%        | 80%    | 86%             | 84%             |
| Lytx                               | 81%        | 98%    | 94%             | 100%            |
| EROAD                              | 88%        | 92%    | 92%             | 94%             |
| Tenna                              |            | 82%    | 86%             | 82%             |
| FleetUp                            | N/A        | N/A    | N/A             | N/A             |
| Dr Dispatch                        | N/A        | N/A    | N/A             | N/A             |
| Trimble TMS (Formerly TMW Systems) | N/A        | N/A    | N/A             | N/A             |
| GPSW0X                             | 95%        | 89%    | 83%             | 90%             |
| Average                            | 87%        | 90%    | 92%             | 91%             |

## **Analytics**

|                                    | Vehicle Performance | Driver Performance | Costs |
|------------------------------------|---------------------|--------------------|-------|
| Teletrac Navman                    | 84%                 | 86%                | 86%   |
| Lytx                               | N/A                 | 96%                | 74%   |
| EROAD                              | 92%                 | 90%                | 84%   |
| Tenna                              | 82%                 | 84%                | 51%   |
| FleetUp                            | N/A                 | N/A                | N/A   |
| Dr Dispatch                        | N/A                 | N/A                | N/A   |
| Trimble TMS (Formerly TMW Systems) | N/A                 | N/A                | N/A   |
| GPSW0X                             | 84%                 | 86%                | 86%   |
| Average                            | 88%                 | 89%                | 84%   |