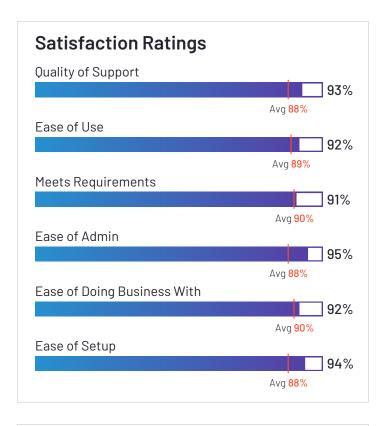

### Tenna

**4.1** ★★★☆ (24)

Tenna has been named a Niche product based on having a relatively low Satisfaction score and low Market Presence compared to the rest of the category. While they may have positive reviews, they do not have enough reviews to validate those ratings. 78% of users rated it 4 or 5 stars, 77% of users believe it is headed in the right direction, and users said they would be likely to recommend Tenna at a rate of 84%. Tenna is also in the Asset Performance Management, Tool Tracking, Asset Tracking, Enterprise Asset Management (EAM), and CMMS categories.