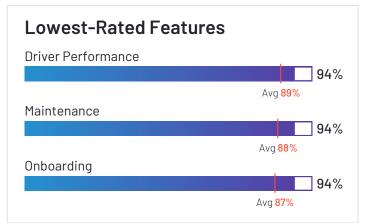

### **Driver Management**

|                               | Onboarding | Safety | Driver Tracking | Driver Behavior |
|-------------------------------|------------|--------|-----------------|-----------------|
| Verizon Connect               | 83%        | 87%    | 91%             | 88%             |
| Motive (Formerly KeepTruckin) | 84%        | 88%    | 89%             | 87%             |
| Azuga Fleet                   | 90%        | 96%    | 96%             | 94%             |
| Fleetio                       | 78%        |        |                 |                 |
| Onfleet                       | 93%        | 89%    | 94%             | 87%             |
| Samsara                       | 86%        | 90%    | 93%             | 88%             |
| Geotab                        | 94%        | 94%    | 94%             | 97%             |
| ClearPathGPS                  | 88%        | 96%    | 96%             | 96%             |
| Tookan                        | 86%        | 90%    | 86%             | 90%             |
| GPS Insight                   | 91%        | 93%    | 96%             | 92%             |
| IntelliShift                  | 86%        | 86%    | 96%             | 94%             |
| Fleetx                        | 95%        | 95%    | 93%             | 95%             |
| GPSTab                        | N/A        | N/A    | N/A             | N/A             |
| Driveroo Fleet                | N/A        | N/A    | N/A             | N/A             |
| Momentum IoT                  |            |        | 95%             | 91%             |

### **Driver Management**

|                                    | Onboarding | Safety | Driver Tracking | Driver Behavior |
|------------------------------------|------------|--------|-----------------|-----------------|
| Teletrac Navman                    | 78%        | 80%    | 86%             | 84%             |
| Lytx                               | 81%        | 98%    | 94%             | 100%            |
| EROAD                              | 88%        | 92%    | 92%             | 94%             |
| Tenna                              |            | 82%    | 86%             | 82%             |
| FleetUp                            | N/A        | N/A    | N/A             | N/A             |
| Dr Dispatch                        | N/A        | N/A    | N/A             | N/A             |
| Trimble TMS (Formerly TMW Systems) | N/A        | N/A    | N/A             | N/A             |
| GPSW0X                             | 95%        | 89%    | 83%             | 90%             |
| Average                            | 87%        | 90%    | 92%             | 91%             |

### **Analytics**

|                               | Vehicle Performance | Driver Performance | Costs |
|-------------------------------|---------------------|--------------------|-------|
| Verizon Connect               | 86%                 | 88%                | 83%   |
| Motive (Formerly KeepTruckin) | 85%                 | 86%                | 79%   |
| Azuga Fleet                   | 93%                 | 94%                | 96%   |
| Fleetio                       | 87%                 | 73%                | 89%   |
| Onfleet                       | 89%                 | 91%                | 95%   |
| Samsara                       | 87%                 | 88%                | 86%   |
| Geotab                        | 95%                 | 94%                | 94%   |
| ClearPathGPS                  | 87%                 | 91%                | 85%   |
| Tookan                        | 88%                 | 89%                | 82%   |
| GPS Insight                   | 88%                 | 91%                | 84%   |
| IntelliShift                  | N/A                 | 91%                | N/A   |
| Fleetx                        | 93%                 | 93%                | 88%   |
| GPSTab                        | N/A                 | N/A                | N/A   |
| Driveroo Fleet                | N/A                 | N/A                | N/A   |
| Momentum IoT                  | 92%                 | 92%                | 87%   |

## **Analytics**

|                                    | Vehicle Performance | Driver Performance | Costs |
|------------------------------------|---------------------|--------------------|-------|
| Teletrac Navman                    | 84%                 | 86%                | 86%   |
| Lytx                               | N/A                 | 96%                | 74%   |
| EROAD                              | 92%                 | 90%                | 84%   |
| Tenna                              | 82%                 | 84%                | 51%   |
| FleetUp                            | N/A                 | N/A                | N/A   |
| Dr Dispatch                        | N/A                 | N/A                | N/A   |
| Trimble TMS (Formerly TMW Systems) | N/A                 | N/A                | N/A   |
| GPSW0X                             | 84%                 | 86%                | 86%   |
| Average                            | 88%                 | 89%                | 84%   |