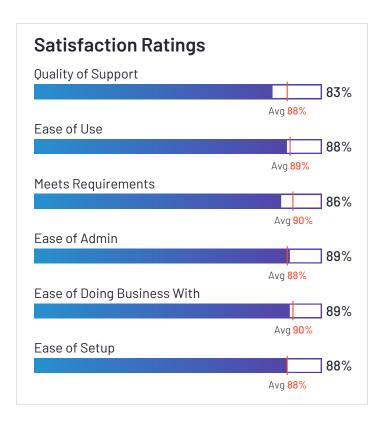

# Satisfaction Ratings for Fleet Management

G2 reviewers rated software sellers' ability to satisfy their needs as shown in the table below.

|                                  | Satisf                     | faction                                 |                       | Satisfaction by Category |                                      |                       |                  |                | Net Promoter Score (NPS)                              |
|----------------------------------|----------------------------|-----------------------------------------|-----------------------|--------------------------|--------------------------------------|-----------------------|------------------|----------------|-------------------------------------------------------|
|                                  | Likelihood to<br>Recommend | Product<br>Going in Right<br>Direction? | Meets<br>Requirements | Ease of<br>Admin         | Ease of<br>Doing<br>Business<br>With | Quality of<br>Support | Ease of<br>Setup | Ease<br>of Use | Net Promoter Score (NPS)<br>(Range from -100 to +100) |
| Verizon Connect                  | 77%                        | 71%                                     | 84%                   | 85%                      | 77%                                  | 75%                   | 82%              | 87%            | 33                                                    |
| Motive (Formerly<br>KeepTruckin) | 86%                        | 83%                                     | 87%                   | 86%                      | 85%                                  | 83%                   | 88%              | 91%            | 60                                                    |
| Azuga Fleet                      | 97%                        | 95%                                     | 96%                   | 95%                      | 97%                                  | 93%                   | 95%              | 96%            | 91                                                    |
| Fleetio                          | 93%                        | 92%                                     | 91%                   | 91%                      | 91%                                  | 91%                   | 87%              | 93%            | 79                                                    |
| Onfleet                          | 91%                        | 95%                                     | 88%                   | 89%                      | 90%                                  | 90%                   | 94%              | 93%            | 77                                                    |
| Samsara                          | 88%                        | 94%                                     | 90%                   | 86%                      | 93%                                  | 86%                   | 89%              | 87%            | 56                                                    |
| Geotab                           | 83%                        | 89%                                     | 90%                   | 86%                      | 90%                                  | 87%                   | 86%              | 84%            | 37                                                    |
| ClearPathGPS                     | 97%                        | 98%                                     | 96%                   | 94%                      | 97%                                  | 97%                   | 94%              | 95%            | 92                                                    |
| Tookan                           | 87%                        | 85%                                     | 86%                   | 89%                      | 89%                                  | 83%                   | 88%              | 88%            | 61                                                    |
| GPS Insight                      | 91%                        | 92%                                     | 95%                   | 92%                      | 94%                                  | 93%                   | 89%              | 91%            | 69                                                    |
| IntelliShift                     | 92%                        | 83%                                     | 91%                   | 95%                      | 92%                                  | 93%                   | 94%              | 92%            | 66                                                    |
| Fleetx                           | 94%                        | 92%                                     | 89%                   | 95%                      | 96%                                  | 96%                   | 94%              | 93%            | 83                                                    |
| GPSTab                           | 97%                        | 86%                                     | 96%                   | N/A                      | 100%                                 | 99%                   | 100%             | 97%            | 91                                                    |
| Driveroo Fleet                   | 100%                       | 100%                                    | 96%                   | 93%                      | 100%                                 | 100%                  | 98%              | 97%            | 100                                                   |
| Momentum IoT                     | 87%                        | 88%                                     | 91%                   | 90%                      | 92%                                  | 91%                   | 92%              | 93%            | 47                                                    |

# **Satisfaction Ratings** for Fleet Management (continued)

G2 reviewers rated software sellers' ability to satisfy their needs as shown in the table below.

|                                          | Satisf                     | action                                  |                       | Satis            | isfaction by Category                |                       |                  |                | Net Promoter Score (NPS)                              |
|------------------------------------------|----------------------------|-----------------------------------------|-----------------------|------------------|--------------------------------------|-----------------------|------------------|----------------|-------------------------------------------------------|
|                                          | Likelihood to<br>Recommend | Product<br>Going in Right<br>Direction? | Meets<br>Requirements | Ease of<br>Admin | Ease of<br>Doing<br>Business<br>With | Quality of<br>Support | Ease of<br>Setup | Ease<br>of Use | Net Promoter Score (NPS)<br>(Range from -100 to +100) |
| Teletrac Navman                          | 75%                        | 67%                                     | 79%                   | 59%              | 63%                                  | 77%                   | 59%              | 77%            | 21                                                    |
| Lytx                                     | 86%                        | 83%                                     | 87%                   | 85%              | 85%                                  | 80%                   | 88%              | 88%            | 68                                                    |
| EROAD                                    | 83%                        | 92%                                     | 92%                   | 92%              | 92%                                  | 92%                   | 86%              | 91%            | 38                                                    |
| Tenna                                    | 84%                        | 77%                                     | 86%                   | 86%              | 97%                                  | 90%                   | 83%              | 89%            | 33                                                    |
| FleetUp                                  | 86%                        | 100%                                    | 93%                   | 84%              | 86%                                  | 88%                   | 80%              | 86%            | 54                                                    |
| Dr Dispatch                              | 87%                        | 90%                                     | 90%                   | 90%              | 83%                                  | 88%                   | 90%              | 91%            | 72                                                    |
| Trimble TMS<br>(Formerly TMW<br>Systems) | 69%                        | 70%                                     | 73%                   | N/A              | N/A                                  | 68%                   | N/A              | 71%            | -12                                                   |
| GPSW0X                                   | 97%                        | 100%                                    | 93%                   | N/A              | N/A                                  | 90%                   | N/A              | 90%            | 90                                                    |
| Average                                  | 88%                        | 88%                                     | 90%                   | 88%              | 90%                                  | 88%                   | 88%              | 89%            | 61                                                    |