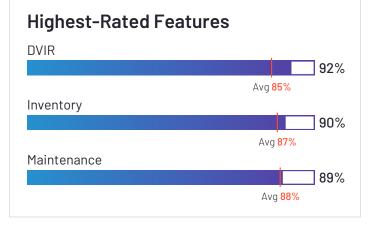

### **Vehicle Management**

|                               | Inventory | Fuel Management | Maintenance | Vehicle Tracking |
|-------------------------------|-----------|-----------------|-------------|------------------|
| Verizon Connect               | 84%       | 80%             | 81%         | 93%              |
| Motive (Formerly KeepTruckin) | 84%       | 78%             | 80%         | 90%              |
| Azuga Fleet                   | 96%       | 97%             | 97%         | 98%              |
| Fleetio                       | 90%       | 86%             | 89%         | 83%              |
| Onfleet                       |           |                 |             | 93%              |
| Samsara                       | 86%       | 92%             | 85%         | 97%              |
| Geotab                        | 96%       | 96%             | 94%         | 97%              |
| ClearPathGPS                  |           | 90%             | 89%         | 97%              |
| Tookan                        | 80%       | 73%             | 74%         | 87%              |
| GPS Insight                   | 87%       | 86%             | 88%         | 96%              |
| IntelliShift                  | N/A       | N/A             | 86%         | 96%              |
| Fleetx                        | 90%       | 85%             | 92%         | 95%              |
| GPSTab                        | N/A       | N/A             | N/A         | 83%              |
| Driveroo Fleet                | N/A       | N/A             | 100%        | N/A              |
| Momentum IoT                  | 90%       | 88%             | 89%         | 93%              |

### Vehicle Management

|                                    | Inventory | Fuel Management | Maintenance | Vehicle Tracking |
|------------------------------------|-----------|-----------------|-------------|------------------|
| Teletrac Navman                    | 79%       | 83%             | 89%         | 78%              |
| Lytx                               |           | N/A             | N/A         | N/A              |
| EROAD                              | 89%       | 87%             | 84%         | 96%              |
| Tenna                              | 89%       | 74%             | 82%         | 89%              |
| FleetUp                            | N/A       | N/A             | N/A         | 94%              |
| Dr Dispatch                        | N/A       | N/A             | N/A         | N/A              |
| Trimble TMS (Formerly TMW Systems) | N/A       | N/A             | N/A         | N/A              |
| GPSW0X                             | 89%       | 86%             | 92%         | 83%              |
| Average                            | 88%       | 85%             | 88%         | 91%              |