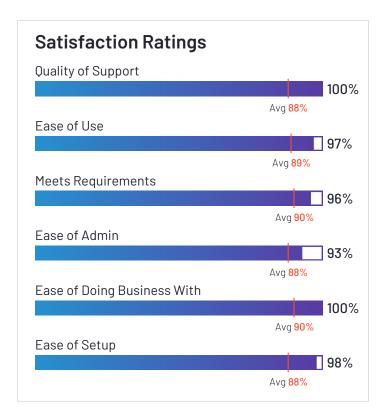

# Satisfaction Ratings for Fleet Management

G2 reviewers rated software sellers' ability to satisfy their needs as shown in the table below.

|                                  | Satisf                     | faction                                 |                       | Satisfaction by Category |                                      |                       |                  |                | Net Promoter Score (NPS)                              |
|----------------------------------|----------------------------|-----------------------------------------|-----------------------|--------------------------|--------------------------------------|-----------------------|------------------|----------------|-------------------------------------------------------|
|                                  | Likelihood to<br>Recommend | Product<br>Going in Right<br>Direction? | Meets<br>Requirements | Ease of<br>Admin         | Ease of<br>Doing<br>Business<br>With | Quality of<br>Support | Ease of<br>Setup | Ease<br>of Use | Net Promoter Score (NPS)<br>(Range from -100 to +100) |
| Verizon Connect                  | 77%                        | 71%                                     | 84%                   | 85%                      | 77%                                  | 75%                   | 82%              | 87%            | 33                                                    |
| Motive (Formerly<br>KeepTruckin) | 86%                        | 83%                                     | 87%                   | 86%                      | 85%                                  | 83%                   | 88%              | 91%            | 60                                                    |
| Azuga Fleet                      | 97%                        | 95%                                     | 96%                   | 95%                      | 97%                                  | 93%                   | 95%              | 96%            | 91                                                    |
| Fleetio                          | 93%                        | 92%                                     | 91%                   | 91%                      | 91%                                  | 91%                   | 87%              | 93%            | 79                                                    |
| Onfleet                          | 91%                        | 95%                                     | 88%                   | 89%                      | 90%                                  | 90%                   | 94%              | 93%            | 77                                                    |
| Samsara                          | 88%                        | 94%                                     | 90%                   | 86%                      | 93%                                  | 86%                   | 89%              | 87%            | 56                                                    |
| Geotab                           | 83%                        | 89%                                     | 90%                   | 86%                      | 90%                                  | 87%                   | 86%              | 84%            | 37                                                    |
| ClearPathGPS                     | 97%                        | 98%                                     | 96%                   | 94%                      | 97%                                  | 97%                   | 94%              | 95%            | 92                                                    |
| Tookan                           | 87%                        | 85%                                     | 86%                   | 89%                      | 89%                                  | 83%                   | 88%              | 88%            | 61                                                    |
| GPS Insight                      | 91%                        | 92%                                     | 95%                   | 92%                      | 94%                                  | 93%                   | 89%              | 91%            | 69                                                    |
| IntelliShift                     | 92%                        | 83%                                     | 91%                   | 95%                      | 92%                                  | 93%                   | 94%              | 92%            | 66                                                    |
| Fleetx                           | 94%                        | 92%                                     | 89%                   | 95%                      | 96%                                  | 96%                   | 94%              | 93%            | 83                                                    |
| GPSTab                           | 97%                        | 86%                                     | 96%                   | N/A                      | 100%                                 | 99%                   | 100%             | 97%            | 91                                                    |
| Driveroo Fleet                   | 100%                       | 100%                                    | 96%                   | 93%                      | 100%                                 | 100%                  | 98%              | 97%            | 100                                                   |
| Momentum IoT                     | 87%                        | 88%                                     | 91%                   | 90%                      | 92%                                  | 91%                   | 92%              | 93%            | 47                                                    |