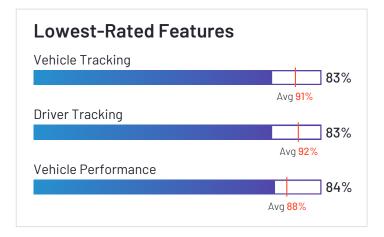

### **Vehicle Management**

|                               | Inventory | Fuel Management | Maintenance | Vehicle Tracking |
|-------------------------------|-----------|-----------------|-------------|------------------|
| Verizon Connect               | 84%       | 80%             | 81%         | 93%              |
| Motive (Formerly KeepTruckin) | 84%       | 78%             | 80%         | 90%              |
| Azuga Fleet                   | 96%       | 97%             | 97%         | 98%              |
| Fleetio                       | 90%       | 86%             | 89%         | 83%              |
| Onfleet                       |           |                 |             | 93%              |
| Samsara                       | 86%       | 92%             | 85%         | 97%              |
| Geotab                        | 96%       | 96%             | 94%         | 97%              |
| ClearPathGPS                  |           | 90%             | 89%         | 97%              |
| Tookan                        | 80%       | 73%             | 74%         | 87%              |
| GPS Insight                   | 87%       | 86%             | 88%         | 96%              |
| IntelliShift                  | N/A       | N/A             | 86%         | 96%              |
| Fleetx                        | 90%       | 85%             | 92%         | 95%              |
| GPSTab                        | N/A       | N/A             | N/A         | 83%              |
| Driveroo Fleet                | N/A       | N/A             | 100%        | N/A              |
| Momentum IoT                  | 90%       | 88%             | 89%         | 93%              |

### Vehicle Management

|                                    | Inventory | Fuel Management | Maintenance | Vehicle Tracking |
|------------------------------------|-----------|-----------------|-------------|------------------|
| Teletrac Navman                    | 79%       | 83%             | 89%         | 78%              |
| Lytx                               |           | N/A             | N/A         | N/A              |
| EROAD                              | 89%       | 87%             | 84%         | 96%              |
| Tenna                              | 89%       | 74%             | 82%         | 89%              |
| FleetUp                            | N/A       | N/A             | N/A         | 94%              |
| Dr Dispatch                        | N/A       | N/A             | N/A         | N/A              |
| Trimble TMS (Formerly TMW Systems) | N/A       | N/A             | N/A         | N/A              |
| GPSW0X                             | 89%       | 86%             | 92%         | 83%              |
| Average                            | 88%       | 85%             | 88%         | 91%              |

### **Analytics**

|                               | Vehicle Performance | Driver Performance | Costs |
|-------------------------------|---------------------|--------------------|-------|
| Verizon Connect               | 86%                 | 88%                | 83%   |
| Motive (Formerly KeepTruckin) | 85%                 | 86%                | 79%   |
| Azuga Fleet                   | 93%                 | 94%                | 96%   |
| Fleetio                       | 87%                 | 73%                | 89%   |
| Onfleet                       | 89%                 | 91%                | 95%   |
| Samsara                       | 87%                 | 88%                | 86%   |
| Geotab                        | 95%                 | 94%                | 94%   |
| ClearPathGPS                  | 87%                 | 91%                | 85%   |
| Tookan                        | 88%                 | 89%                | 82%   |
| GPS Insight                   | 88%                 | 91%                | 84%   |
| IntelliShift                  | N/A                 | 91%                | N/A   |
| Fleetx                        | 93%                 | 93%                | 88%   |
| GPSTab                        | N/A                 | N/A                | N/A   |
| Driveroo Fleet                | N/A                 | N/A                | N/A   |
| Momentum IoT                  | 92%                 | 92%                | 87%   |

## **Analytics**

|                                    | Vehicle Performance | Driver Performance | Costs |
|------------------------------------|---------------------|--------------------|-------|
| Teletrac Navman                    | 84%                 | 86%                | 86%   |
| Lytx                               | N/A                 | 96%                | 74%   |
| EROAD                              | 92%                 | 90%                | 84%   |
| Tenna                              | 82%                 | 84%                | 51%   |
| FleetUp                            | N/A                 | N/A                | N/A   |
| Dr Dispatch                        | N/A                 | N/A                | N/A   |
| Trimble TMS (Formerly TMW Systems) | N/A                 | N/A                | N/A   |
| GPSW0X                             | 84%                 | 86%                | 86%   |
| Average                            | 88%                 | 89%                | 84%   |