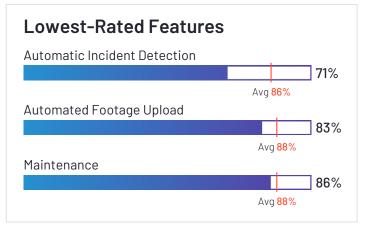

Employees (Listed On Linkedin) 123

Company Website intellishift.com

Fleetx has been named a High Performer product based on having high customer Satisfaction scores and a low Market Presence compared to the rest of the category. 97% of users rated it 4 or 5 stars, 92% of users believe it is headed in the right direction, and users said they would be likely to recommend Fleetx at a rate of 94%. Fleetx is also in the Fleet Tracking, Fleet Maintenance, Supply Chain Visibility, Route Planning, and Transportation Management Systems (TMS) categories.