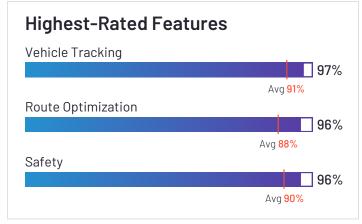

# Feature Comparison for Fleet Management

G2 users have evaluated the following products by feature. Feature ratings are representative of reviewers' overall satisfaction with each feature and do not necessarily take into account the breadth of individual product features. The results are shown below.

### **Vehicle Management**

|                               | Inventory | Fuel Management | Maintenance | Vehicle Tracking |
|-------------------------------|-----------|-----------------|-------------|------------------|
| Verizon Connect               | 84%       | 80%             | 81%         | 93%              |
| Motive (Formerly KeepTruckin) | 84%       | 78%             | 80%         | 90%              |
| Azuga Fleet                   | 96%       | 97%             | 97%         | 98%              |
| Fleetio                       | 90%       | 86%             | 89%         | 83%              |
| Onfleet                       |           |                 |             | 93%              |
| Samsara                       | 86%       | 92%             | 85%         | 97%              |
| Geotab                        | 96%       | 96%             | 94%         | 97%              |
| ClearPathGPS                  |           | 90%             | 89%         | 97%              |
| Tookan                        | 80%       | 73%             | 74%         | 87%              |
| GPS Insight                   | 87%       | 86%             | 88%         | 96%              |
| IntelliShift                  | N/A       | N/A             | 86%         | 96%              |
| Fleetx                        | 90%       | 85%             | 92%         | 95%              |
| GPSTab                        | N/A       | N/A             | N/A         | 83%              |
| Driveroo Fleet                | N/A       | N/A             | 100%        | N/A              |
| Momentum IoT                  | 90%       | 88%             | 89%         | 93%              |

### **Driver Management**

|                               | Onboarding | Safety | Driver Tracking | Driver Behavior |
|-------------------------------|------------|--------|-----------------|-----------------|
| Verizon Connect               | 83%        | 87%    | 91%             | 88%             |
| Motive (Formerly KeepTruckin) | 84%        | 88%    | 89%             | 87%             |
| Azuga Fleet                   | 90%        | 96%    | 96%             | 94%             |
| Fleetio                       | 78%        |        |                 |                 |
| Onfleet                       | 93%        | 89%    | 94%             | 87%             |
| Samsara                       | 86%        | 90%    | 93%             | 88%             |
| Geotab                        | 94%        | 94%    | 94%             | 97%             |
| ClearPathGPS                  | 88%        | 96%    | 96%             | 96%             |
| Tookan                        | 86%        | 90%    | 86%             | 90%             |
| GPS Insight                   | 91%        | 93%    | 96%             | 92%             |
| IntelliShift                  | 86%        | 86%    | 96%             | 94%             |
| Fleetx                        | 95%        | 95%    | 93%             | 95%             |
| GPSTab                        | N/A        | N/A    | N/A             | N/A             |
| Driveroo Fleet                | N/A        | N/A    | N/A             | N/A             |
| Momentum IoT                  |            |        | 95%             | 91%             |

#### **Deliveries**

|                               | ETAs | Proof of delivery | Route Optimization |
|-------------------------------|------|-------------------|--------------------|
| Verizon Connect               | 88%  | 87%               | 86%                |
| Motive (Formerly KeepTruckin) | 82%  | 79%               | 76%                |
| Azuga Fleet                   | 94%  | 93%               | 95%                |
| Fleetio                       |      |                   |                    |
| Onfleet                       | 86%  | 93%               | 84%                |
| Samsara                       | 88%  | 86%               | 94%                |
| Geotab                        | 100% | 100%              | 100%               |
| ClearPathGPS                  | 91%  | 91%               | 96%                |
| Tookan                        | 82%  | 88%               | 79%                |
| GPS Insight                   | 92%  | 91%               | 90%                |
| IntelliShift                  | N/A  | N/A               | N/A                |
| Fleetx                        | 94%  | 94%               | 92%                |
| GPSTab                        | N/A  | N/A               | N/A                |
| Driveroo Fleet                | N/A  | N/A               | N/A                |
| Momentum IoT                  |      |                   |                    |