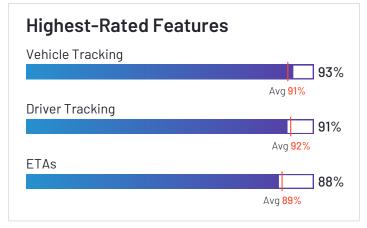

### **Vehicle Management**

|                               | Inventory | Fuel Management | Maintenance | Vehicle Tracking |
|-------------------------------|-----------|-----------------|-------------|------------------|
| Verizon Connect               | 84%       | 80%             | 81%         | 93%              |
| Motive (Formerly KeepTruckin) | 84%       | 78%             | 80%         | 90%              |
| Azuga Fleet                   | 96%       | 97%             | 97%         | 98%              |
| Fleetio                       | 90%       | 86%             | 89%         | 83%              |
| Onfleet                       |           |                 |             | 93%              |
| Samsara                       | 86%       | 92%             | 85%         | 97%              |
| Geotab                        | 96%       | 96%             | 94%         | 97%              |
| ClearPathGPS                  |           | 90%             | 89%         | 97%              |
| Tookan                        | 80%       | 73%             | 74%         | 87%              |
| GPS Insight                   | 87%       | 86%             | 88%         | 96%              |
| IntelliShift                  | N/A       | N/A             | 86%         | 96%              |
| Fleetx                        | 90%       | 85%             | 92%         | 95%              |
| GPSTab                        | N/A       | N/A             | N/A         | 83%              |
| Driveroo Fleet                | N/A       | N/A             | 100%        | N/A              |
| Momentum IoT                  | 90%       | 88%             | 89%         | 93%              |

### Vehicle Management

|                                    | Inventory | Fuel Management | Maintenance | Vehicle Tracking |
|------------------------------------|-----------|-----------------|-------------|------------------|
| Teletrac Navman                    | 79%       | 83%             | 89%         | 78%              |
| Lytx                               |           | N/A             | N/A         | N/A              |
| EROAD                              | 89%       | 87%             | 84%         | 96%              |
| Tenna                              | 89%       | 74%             | 82%         | 89%              |
| FleetUp                            | N/A       | N/A             | N/A         | 94%              |
| Dr Dispatch                        | N/A       | N/A             | N/A         | N/A              |
| Trimble TMS (Formerly TMW Systems) | N/A       | N/A             | N/A         | N/A              |
| GPSW0X                             | 89%       | 86%             | 92%         | 83%              |
| Average                            | 88%       | 85%             | 88%         | 91%              |

### **Driver Management**

|                               | Onboarding | Safety | Driver Tracking | Driver Behavior |
|-------------------------------|------------|--------|-----------------|-----------------|
| Verizon Connect               | 83%        | 87%    | 91%             | 88%             |
| Motive (Formerly KeepTruckin) | 84%        | 88%    | 89%             | 87%             |
| Azuga Fleet                   | 90%        | 96%    | 96%             | 94%             |
| Fleetio                       | 78%        |        |                 |                 |
| Onfleet                       | 93%        | 89%    | 94%             | 87%             |
| Samsara                       | 86%        | 90%    | 93%             | 88%             |
| Geotab                        | 94%        | 94%    | 94%             | 97%             |
| ClearPathGPS                  | 88%        | 96%    | 96%             | 96%             |
| Tookan                        | 86%        | 90%    | 86%             | 90%             |
| GPS Insight                   | 91%        | 93%    | 96%             | 92%             |
| IntelliShift                  | 86%        | 86%    | 96%             | 94%             |
| Fleetx                        | 95%        | 95%    | 93%             | 95%             |
| GPSTab                        | N/A        | N/A    | N/A             | N/A             |
| Driveroo Fleet                | N/A        | N/A    | N/A             | N/A             |
| Momentum IoT                  |            |        | 95%             | 91%             |

### **Driver Management**

|                                    | Onboarding | Safety | Driver Tracking | Driver Behavior |
|------------------------------------|------------|--------|-----------------|-----------------|
| Teletrac Navman                    | 78%        | 80%    | 86%             | 84%             |
| Lytx                               | 81%        | 98%    | 94%             | 100%            |
| EROAD                              | 88%        | 92%    | 92%             | 94%             |
| Tenna                              |            | 82%    | 86%             | 82%             |
| FleetUp                            | N/A        | N/A    | N/A             | N/A             |
| Dr Dispatch                        | N/A        | N/A    | N/A             | N/A             |
| Trimble TMS (Formerly TMW Systems) | N/A        | N/A    | N/A             | N/A             |
| GPSW0X                             | 95%        | 89%    | 83%             | 90%             |
| Average                            | 87%        | 90%    | 92%             | 91%             |

#### **Deliveries**

|                               | ETAs | Proof of delivery | Route Optimization |
|-------------------------------|------|-------------------|--------------------|
| Verizon Connect               | 88%  | 87%               | 86%                |
| Motive (Formerly KeepTruckin) | 82%  | 79%               | 76%                |
| Azuga Fleet                   | 94%  | 93%               | 95%                |
| Fleetio                       |      |                   |                    |
| Onfleet                       | 86%  | 93%               | 84%                |
| Samsara                       | 88%  | 86%               | 94%                |
| Geotab                        | 100% | 100%              | 100%               |
| ClearPathGPS                  | 91%  | 91%               | 96%                |
| Tookan                        | 82%  | 88%               | 79%                |
| GPS Insight                   | 92%  | 91%               | 90%                |
| IntelliShift                  | N/A  | N/A               | N/A                |
| Fleetx                        | 94%  | 94%               | 92%                |
| GPSTab                        | N/A  | N/A               | N/A                |
| Driveroo Fleet                | N/A  | N/A               | N/A                |
| Momentum IoT                  |      |                   |                    |

#### **Deliveries**

|                                    | ETAs | Proof of delivery | Route Optimization |
|------------------------------------|------|-------------------|--------------------|
| Teletrac Navman                    | 81%  | 86%               | 86%                |
| Lytx                               | N/A  | N/A               | N/A                |
| EROAD                              | 98%  | 88%               | 83%                |
| Tenna                              |      |                   |                    |
| FleetUp                            | N/A  | N/A               | N/A                |
| Dr Dispatch                        | N/A  | N/A               | N/A                |
| Trimble TMS (Formerly TMW Systems) | N/A  | N/A               | N/A                |
| GPSWOX                             | 89%  | 86%               | 89%                |
| Average                            | 90%  | 89%               | 89%                |