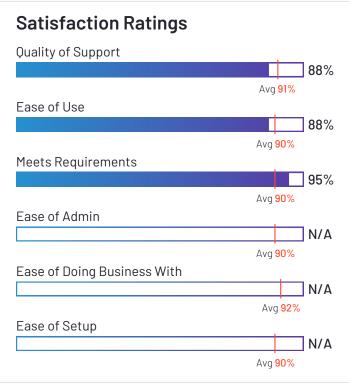

## OptimoRoute

OptimoRoute has been named a High Performer product based on having high customer Satisfaction scores and a low Market Presence compared to the rest of the category. 100% of users rated it 4 or 5 stars, 93% of users believe it is headed in the right direction, and users said they would be likely to recommend OptimoRoute at a rate of 98%. OptimoRoute is also in the Field Service Management category.

# Satisfaction Ratings for Route Planning

G2 reviewers rated software sellers' ability to satisfy their needs as shown in the table below.

|                           | Satisfaction               |                                         |                       | Satisfaction by Category |                                      |                       |                  |                | Net Promoter Score (NPS)                              |
|---------------------------|----------------------------|-----------------------------------------|-----------------------|--------------------------|--------------------------------------|-----------------------|------------------|----------------|-------------------------------------------------------|
|                           | Likelihood to<br>Recommend | Product<br>Going in Right<br>Direction? | Meets<br>Requirements | Ease of<br>Admin         | Ease of<br>Doing<br>Business<br>With | Quality of<br>Support | Ease of<br>Setup | Ease<br>of Use | Net Promoter Score (NPS)<br>(Range from -100 to +100) |
| Verizon Connect           | 82%                        | 77%                                     | 87%                   | 87%                      | 83%                                  | 79%                   | 85%              | 89%            | 44                                                    |
| Onfleet                   | 91%                        | 91%                                     | 88%                   | 91%                      | 90%                                  | 87%                   | 95%              | 94%            | 72                                                    |
| Skynamo Sales<br>Platform | 91%                        | 94%                                     | 89%                   | 93%                      | 96%                                  | 97%                   | 92%              | 95%            | 68                                                    |
| SimpliRoute               | 97%                        | 100%                                    | 92%                   | 100%                     | 98%                                  | 96%                   | 100%             | 96%            | 85                                                    |
| Scribble Maps             | 94%                        | 92%                                     | 91%                   | 84%                      | 92%                                  | 92%                   | 90%              | 91%            | 72                                                    |
| SalesRabbit               | 93%                        | 87%                                     | 95%                   | N/A                      | N/A                                  | 94%                   | N/A              | 95%            | 78                                                    |
| Route4Me                  | 93%                        | 62%                                     | 88%                   | 90%                      | 88%                                  | 95%                   | 90%              | 93%            | 72                                                    |
| Routific                  | 93%                        | 94%                                     | 91%                   | 90%                      | 95%                                  | 97%                   | 94%              | 90%            | 80                                                    |
| Nextbillion.ai            | 95%                        | 100%                                    | 94%                   | N/A                      | N/A                                  | 94%                   | N/A              | 90%            | 86                                                    |
| OptimoRoute               | 98%                        | 93%                                     | 90%                   | 95%                      | 98%                                  | 99%                   | 97%              | 92%            | 94                                                    |
| Zeo Route Planner         | 93%                        | 100%                                    | 95%                   | N/A                      | N/A                                  | 88%                   | N/A              | 88%            | 78                                                    |
| ArcGIS Navigator          | 84%                        | 80%                                     | 81%                   | N/A                      | N/A                                  | 95%                   | N/A              | 76%            | 40                                                    |
| Maptitude                 | 96%                        | 96%                                     | 93%                   | 91%                      | 96%                                  | 90%                   | 86%              | 89%            | 92                                                    |
| Tookan                    | 80%                        | 77%                                     | 81%                   | 85%                      | 81%                                  | 78%                   | 81%              | 82%            | 38                                                    |
| Google Routes             | 82%                        | 100%                                    | 100%                  | N/A                      | N/A                                  | 86%                   | N/A              | 97%            | 50                                                    |
| Workwave                  | 88%                        | 88%                                     | 85%                   | 85%                      | 92%                                  | 93%                   | 80%              | 88%            | 55                                                    |
| Geopointe                 | 87%                        | 84%                                     | 85%                   | 88%                      | 91%                                  | 90%                   | 84%              | 84%            | 42                                                    |
| Average                   | 90%                        | 89%                                     | 90%                   | 90%                      | 92%                                  | 91%                   | 90%              | 90%            | 67                                                    |