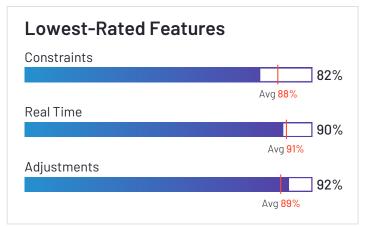

### **Scheduling**

|                        | Master Schedule | Constraints | Adjustments | ETA  |
|------------------------|-----------------|-------------|-------------|------|
| Verizon Connect        | 86%             | 85%         | 85%         | 90%  |
| Onfleet                | 92%             | 87%         | 87%         | 92%  |
| Skynamo Sales Platform | 92%             | 90%         | 92%         | 95%  |
| SimpliRoute            | 93%             | 82%         | 92%         | 95%  |
| Scribble Maps          |                 |             |             |      |
| SalesRabbit            | 89%             | 92%         | 90%         |      |
| Route4Me               | 95%             | 94%         | 94%         | 97%  |
| Routific               | 98%             | 97%         | 90%         | 84%  |
| Nextbillion.ai         | N/A             | N/A         | N/A         | N/A  |
| OptimoRoute            | 94%             | 91%         | 95%         | 89%  |
| Zeo Route Planner      | 94%             | N/A         | 83%         | 100% |
| ArcGIS Navigator       | N/A             | N/A         | N/A         | N/A  |
| Maptitude              | N/A             | N/A         | N/A         | N/A  |
| Tookan                 | 84%             | 76%         | 81%         | 82%  |
| Google Routes          | N/A             | N/A         | N/A         | N/A  |
| Workwave               | N/A             | N/A         | N/A         | N/A  |
| Geopointe              | 89%             | 86%         | 85%         | 91%  |
| Average                | 92%             | 88%         | 89%         | 91%  |

### **Optimization**

|                        | Priorities | Real Time | Dynamic Routing |
|------------------------|------------|-----------|-----------------|
| Verizon Connect        | 86%        | 89%       | 86%             |
| Onfleet                | 88%        | 93%       | 91%             |
| Skynamo Sales Platform | 94%        | 96%       | 97%             |
| SimpliRoute            | 93%        | 90%       | 94%             |
| Scribble Maps          | 87%        | 92%       | 98%             |
| SalesRabbit            | 95%        | 86%       | 93%             |
| Route4Me               | 86%        | N/A       | 83%             |
| Routific               | 97%        | 97%       | 96%             |
| Nextbillion.ai         | N/A        | N/A       | N/A             |
| OptimoRoute            | 91%        | 94%       | 94%             |
| Zeo Route Planner      | N/A        | N/A       | N/A             |
| ArcGIS Navigator       | N/A        | N/A       | N/A             |
| Maptitude              | N/A        | N/A       | N/A             |
| Tookan                 | 78%        | 80%       | 79%             |
| Google Routes          | N/A        | N/A       | N/A             |
| Workwave               | N/A        | N/A       | N/A             |
| Geopointe              | 88%        | 89%       | 87%             |
| Average                | 89%        | 91%       | 91%             |