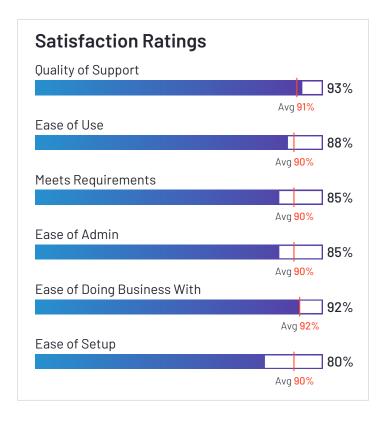

## Skynamo Sales Platform

Skynamo Sales Platform has been named a High Performer product based on having high customer Satisfaction scores and a low Market Presence compared to the rest of the category. Skynamo Sales Platform received the highest Satisfaction score among products in Route Planning. 96% of users rated it 4 or 5 stars, 94% of users believe it is headed in the right direction, and users said they would be likely to recommend Skynamo Sales Platform at a rate of 91%. Skynamo Sales Platform is also in the Field Sales, Sales Performance Management, and Retail Distributed Order Management Systems categories.