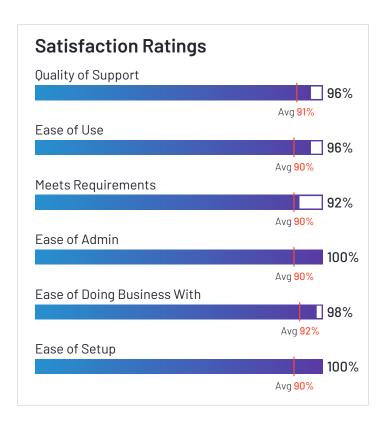

# Satisfaction Ratings for Route Planning

G2 reviewers rated software sellers' ability to satisfy their needs as shown in the table below.

|                           | Satisfaction               |                                         |                       | Satisfaction by Category |                                      |                       |                  |                | Net Promoter Score (NPS)                              |
|---------------------------|----------------------------|-----------------------------------------|-----------------------|--------------------------|--------------------------------------|-----------------------|------------------|----------------|-------------------------------------------------------|
|                           | Likelihood to<br>Recommend | Product<br>Going in Right<br>Direction? | Meets<br>Requirements | Ease of<br>Admin         | Ease of<br>Doing<br>Business<br>With | Quality of<br>Support | Ease of<br>Setup | Ease<br>of Use | Net Promoter Score (NPS)<br>(Range from -100 to +100) |
| Verizon Connect           | 82%                        | 77%                                     | 87%                   | 87%                      | 83%                                  | 79%                   | 85%              | 89%            | 44                                                    |
| Onfleet                   | 91%                        | 91%                                     | 88%                   | 91%                      | 90%                                  | 87%                   | 95%              | 94%            | 72                                                    |
| Skynamo Sales<br>Platform | 91%                        | 94%                                     | 89%                   | 93%                      | 96%                                  | 97%                   | 92%              | 95%            | 68                                                    |
| SimpliRoute               | 97%                        | 100%                                    | 92%                   | 100%                     | 98%                                  | 96%                   | 100%             | 96%            | 85                                                    |
| Scribble Maps             | 94%                        | 92%                                     | 91%                   | 84%                      | 92%                                  | 92%                   | 90%              | 91%            | 72                                                    |
| SalesRabbit               | 93%                        | 87%                                     | 95%                   | N/A                      | N/A                                  | 94%                   | N/A              | 95%            | 78                                                    |
| Route4Me                  | 93%                        | 62%                                     | 88%                   | 90%                      | 88%                                  | 95%                   | 90%              | 93%            | 72                                                    |
| Routific                  | 93%                        | 94%                                     | 91%                   | 90%                      | 95%                                  | 97%                   | 94%              | 90%            | 80                                                    |
| Nextbillion.ai            | 95%                        | 100%                                    | 94%                   | N/A                      | N/A                                  | 94%                   | N/A              | 90%            | 86                                                    |
| OptimoRoute               | 98%                        | 93%                                     | 90%                   | 95%                      | 98%                                  | 99%                   | 97%              | 92%            | 94                                                    |
| Zeo Route Planner         | 93%                        | 100%                                    | 95%                   | N/A                      | N/A                                  | 88%                   | N/A              | 88%            | 78                                                    |
| ArcGIS Navigator          | 84%                        | 80%                                     | 81%                   | N/A                      | N/A                                  | 95%                   | N/A              | 76%            | 40                                                    |
| Maptitude                 | 96%                        | 96%                                     | 93%                   | 91%                      | 96%                                  | 90%                   | 86%              | 89%            | 92                                                    |
| Tookan                    | 80%                        | 77%                                     | 81%                   | 85%                      | 81%                                  | 78%                   | 81%              | 82%            | 38                                                    |
| Google Routes             | 82%                        | 100%                                    | 100%                  | N/A                      | N/A                                  | 86%                   | N/A              | 97%            | 50                                                    |
| Workwave                  | 88%                        | 88%                                     | 85%                   | 85%                      | 92%                                  | 93%                   | 80%              | 88%            | 55                                                    |
| Geopointe                 | 87%                        | 84%                                     | 85%                   | 88%                      | 91%                                  | 90%                   | 84%              | 84%            | 42                                                    |
| Average                   | 90%                        | 89%                                     | 90%                   | 90%                      | 92%                                  | 91%                   | 90%              | 90%            | 67                                                    |