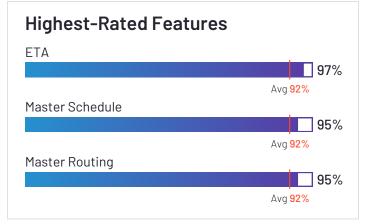

### Routing

|                        | Master Routing | Default Routes | Route Assignment |
|------------------------|----------------|----------------|------------------|
| Verizon Connect        | 87%            | 86%            | 86%              |
| Onfleet                | 94%            | 89%            | 91%              |
| Skynamo Sales Platform | 92%            | 89%            | 92%              |
| SimpliRoute            | 96%            | 93%            | 94%              |
| Scribble Maps          |                |                |                  |
| SalesRabbit            | 91%            |                | 95%              |
| Route4Me               | 95%            | 91%            | N/A              |
| Routific               | 98%            | 87%            | 92%              |
| Nextbillion.ai         | N/A            | N/A            | N/A              |
| OptimoRoute            | 93%            | 91%            | 92%              |
| Zeo Route Planner      | 94%            | 86%            | 94%              |
| ArcGIS Navigator       | N/A            | N/A            | N/A              |
| Maptitude              | N/A            | N/A            | N/A              |
| Tookan                 | 84%            | 79%            | 86%              |
| Google Routes          | N/A            | N/A            | N/A              |
| Workwave               | N/A            | N/A            | N/A              |
| Geopointe              | 83%            | 85%            | 88%              |
| Average                | 92%            | 88%            | 91%              |

### **Scheduling**

|                        | Master Schedule | Constraints | Adjustments | ETA  |
|------------------------|-----------------|-------------|-------------|------|
| Verizon Connect        | 86%             | 85%         | 85%         | 90%  |
| Onfleet                | 92%             | 87%         | 87%         | 92%  |
| Skynamo Sales Platform | 92%             | 90%         | 92%         | 95%  |
| SimpliRoute            | 93%             | 82%         | 92%         | 95%  |
| Scribble Maps          |                 |             |             |      |
| SalesRabbit            | 89%             | 92%         | 90%         |      |
| Route4Me               | 95%             | 94%         | 94%         | 97%  |
| Routific               | 98%             | 97%         | 90%         | 84%  |
| Nextbillion.ai         | N/A             | N/A         | N/A         | N/A  |
| OptimoRoute            | 94%             | 91%         | 95%         | 89%  |
| Zeo Route Planner      | 94%             | N/A         | 83%         | 100% |
| ArcGIS Navigator       | N/A             | N/A         | N/A         | N/A  |
| Maptitude              | N/A             | N/A         | N/A         | N/A  |
| Tookan                 | 84%             | 76%         | 81%         | 82%  |
| Google Routes          | N/A             | N/A         | N/A         | N/A  |
| Workwave               | N/A             | N/A         | N/A         | N/A  |
| Geopointe              | 89%             | 86%         | 85%         | 91%  |
| Average                | 92%             | 88%         | 89%         | 91%  |