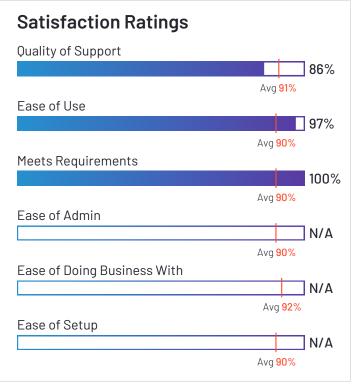

# Satisfaction Ratings for Route Planning

G2 reviewers rated software sellers' ability to satisfy their needs as shown in the table below.

|                           | Satisfaction               |                                         |                       | Satisfaction by Category |                                      |                       |                  |                | Net Promoter Score (NPS)                              |
|---------------------------|----------------------------|-----------------------------------------|-----------------------|--------------------------|--------------------------------------|-----------------------|------------------|----------------|-------------------------------------------------------|
|                           | Likelihood to<br>Recommend | Product<br>Going in Right<br>Direction? | Meets<br>Requirements | Ease of<br>Admin         | Ease of<br>Doing<br>Business<br>With | Quality of<br>Support | Ease of<br>Setup | Ease<br>of Use | Net Promoter Score (NPS)<br>(Range from -100 to +100) |
| Verizon Connect           | 82%                        | 77%                                     | 87%                   | 87%                      | 83%                                  | 79%                   | 85%              | 89%            | 44                                                    |
| Onfleet                   | 91%                        | 91%                                     | 88%                   | 91%                      | 90%                                  | 87%                   | 95%              | 94%            | 72                                                    |
| Skynamo Sales<br>Platform | 91%                        | 94%                                     | 89%                   | 93%                      | 96%                                  | 97%                   | 92%              | 95%            | 68                                                    |
| SimpliRoute               | 97%                        | 100%                                    | 92%                   | 100%                     | 98%                                  | 96%                   | 100%             | 96%            | 85                                                    |
| Scribble Maps             | 94%                        | 92%                                     | 91%                   | 84%                      | 92%                                  | 92%                   | 90%              | 91%            | 72                                                    |
| SalesRabbit               | 93%                        | 87%                                     | 95%                   | N/A                      | N/A                                  | 94%                   | N/A              | 95%            | 78                                                    |
| Route4Me                  | 93%                        | 62%                                     | 88%                   | 90%                      | 88%                                  | 95%                   | 90%              | 93%            | 72                                                    |
| Routific                  | 93%                        | 94%                                     | 91%                   | 90%                      | 95%                                  | 97%                   | 94%              | 90%            | 80                                                    |
| Nextbillion.ai            | 95%                        | 100%                                    | 94%                   | N/A                      | N/A                                  | 94%                   | N/A              | 90%            | 86                                                    |
| OptimoRoute               | 98%                        | 93%                                     | 90%                   | 95%                      | 98%                                  | 99%                   | 97%              | 92%            | 94                                                    |
| Zeo Route Planner         | 93%                        | 100%                                    | 95%                   | N/A                      | N/A                                  | 88%                   | N/A              | 88%            | 78                                                    |
| ArcGIS Navigator          | 84%                        | 80%                                     | 81%                   | N/A                      | N/A                                  | 95%                   | N/A              | 76%            | 40                                                    |
| Maptitude                 | 96%                        | 96%                                     | 93%                   | 91%                      | 96%                                  | 90%                   | 86%              | 89%            | 92                                                    |
| Tookan                    | 80%                        | 77%                                     | 81%                   | 85%                      | 81%                                  | 78%                   | 81%              | 82%            | 38                                                    |
| Google Routes             | 82%                        | 100%                                    | 100%                  | N/A                      | N/A                                  | 86%                   | N/A              | 97%            | 50                                                    |
| Workwave                  | 88%                        | 88%                                     | 85%                   | 85%                      | 92%                                  | 93%                   | 80%              | 88%            | 55                                                    |
| Geopointe                 | 87%                        | 84%                                     | 85%                   | 88%                      | 91%                                  | 90%                   | 84%              | 84%            | 42                                                    |
| Average                   | 90%                        | 89%                                     | 90%                   | 90%                      | 92%                                  | 91%                   | 90%              | 90%            | 67                                                    |