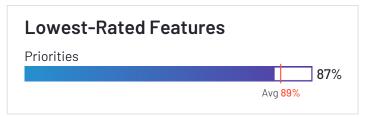

# Feature Comparison for Route Planning (continued)

G2 users have evaluated the following products by feature. Feature ratings are representative of reviewers' overall satisfaction with each feature and do not necessarily take into account the breadth of individual product features. The results are shown below.

### **Optimization**

|                        | Priorities | Real Time | Dynamic Routing |
|------------------------|------------|-----------|-----------------|
| Verizon Connect        | 86%        | 89%       | 86%             |
| Onfleet                | 88%        | 93%       | 91%             |
| Skynamo Sales Platform | 94%        | 96%       | 97%             |
| SimpliRoute            | 93%        | 90%       | 94%             |
| Scribble Maps          | 87%        | 92%       | 98%             |
| SalesRabbit            | 95%        | 86%       | 93%             |
| Route4Me               | 86%        | N/A       | 83%             |
| Routific               | 97%        | 97%       | 96%             |
| Nextbillion.ai         | N/A        | N/A       | N/A             |
| OptimoRoute            | 91%        | 94%       | 94%             |
| Zeo Route Planner      | N/A        | N/A       | N/A             |
| ArcGIS Navigator       | N/A        | N/A       | N/A             |
| Maptitude              | N/A        | N/A       | N/A             |
| Tookan                 | 78%        | 80%       | 79%             |
| Google Routes          | N/A        | N/A       | N/A             |
| Workwave               | N/A        | N/A       | N/A             |
| Geopointe              | 88%        | 89%       | 87%             |
| Average                | 89%        | 91%       | 91%             |