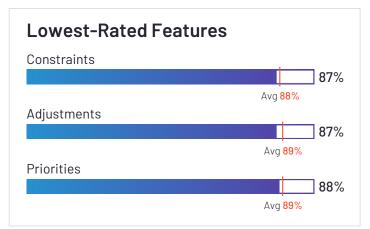

# Feature Comparison for Route Planning

G2 users have evaluated the following products by feature. Feature ratings are representative of reviewers' overall satisfaction with each feature and do not necessarily take into account the breadth of individual product features. The results are shown below.

### **Scheduling**

|                        | Master Schedule | Constraints | Adjustments | ETA  |
|------------------------|-----------------|-------------|-------------|------|
| Verizon Connect        | 86%             | 85%         | 85%         | 90%  |
| Onfleet                | 92%             | 87%         | 87%         | 92%  |
| Skynamo Sales Platform | 92%             | 90%         | 92%         | 95%  |
| SimpliRoute            | 93%             | 82%         | 92%         | 95%  |
| Scribble Maps          |                 |             |             |      |
| SalesRabbit            | 89%             | 92%         | 90%         |      |
| Route4Me               | 95%             | 94%         | 94%         | 97%  |
| Routific               | 98%             | 97%         | 90%         | 84%  |
| Nextbillion.ai         | N/A             | N/A         | N/A         | N/A  |
| OptimoRoute            | 94%             | 91%         | 95%         | 89%  |
| Zeo Route Planner      | 94%             | N/A         | 83%         | 100% |
| ArcGIS Navigator       | N/A             | N/A         | N/A         | N/A  |
| Maptitude              | N/A             | N/A         | N/A         | N/A  |
| Tookan                 | 84%             | 76%         | 81%         | 82%  |
| Google Routes          | N/A             | N/A         | N/A         | N/A  |
| Workwave               | N/A             | N/A         | N/A         | N/A  |
| Geopointe              | 89%             | 86%         | 85%         | 91%  |
| Average                | 92%             | 88%         | 89%         | 91%  |

### **Optimization**

|                        | Priorities | Real Time | Dynamic Routing |
|------------------------|------------|-----------|-----------------|
| Verizon Connect        | 86%        | 89%       | 86%             |
| Onfleet                | 88%        | 93%       | 91%             |
| Skynamo Sales Platform | 94%        | 96%       | 97%             |
| SimpliRoute            | 93%        | 90%       | 94%             |
| Scribble Maps          | 87%        | 92%       | 98%             |
| SalesRabbit            | 95%        | 86%       | 93%             |
| Route4Me               | 86%        | N/A       | 83%             |
| Routific               | 97%        | 97%       | 96%             |
| Nextbillion.ai         | N/A        | N/A       | N/A             |
| OptimoRoute            | 91%        | 94%       | 94%             |
| Zeo Route Planner      | N/A        | N/A       | N/A             |
| ArcGIS Navigator       | N/A        | N/A       | N/A             |
| Maptitude              | N/A        | N/A       | N/A             |
| Tookan                 | 78%        | 80%       | 79%             |
| Google Routes          | N/A        | N/A       | N/A             |
| Workwave               | N/A        | N/A       | N/A             |
| Geopointe              | 88%        | 89%       | 87%             |
| Average                | 89%        | 91%       | 91%             |