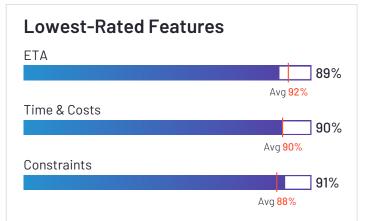

### **Scheduling**

|                        | Master Schedule | Constraints | Adjustments | ETA  |
|------------------------|-----------------|-------------|-------------|------|
| Verizon Connect        | 86%             | 85%         | 85%         | 90%  |
| Onfleet                | 92%             | 87%         | 87%         | 92%  |
| Skynamo Sales Platform | 92%             | 90%         | 92%         | 95%  |
| SimpliRoute            | 93%             | 82%         | 92%         | 95%  |
| Scribble Maps          |                 |             |             |      |
| SalesRabbit            | 89%             | 92%         | 90%         |      |
| Route4Me               | 95%             | 94%         | 94%         | 97%  |
| Routific               | 98%             | 97%         | 90%         | 84%  |
| Nextbillion.ai         | N/A             | N/A         | N/A         | N/A  |
| OptimoRoute            | 94%             | 91%         | 95%         | 89%  |
| Zeo Route Planner      | 94%             | N/A         | 83%         | 100% |
| ArcGIS Navigator       | N/A             | N/A         | N/A         | N/A  |
| Maptitude              | N/A             | N/A         | N/A         | N/A  |
| Tookan                 | 84%             | 76%         | 81%         | 82%  |
| Google Routes          | N/A             | N/A         | N/A         | N/A  |
| Workwave               | N/A             | N/A         | N/A         | N/A  |
| Geopointe              | 89%             | 86%         | 85%         | 91%  |
| Average                | 92%             | 88%         | 89%         | 91%  |

### **Analytics**

|                        | Performance | Time & Costs | Productivity |
|------------------------|-------------|--------------|--------------|
| Verizon Connect        | 86%         | 87%          | 88%          |
| Onfleet                | 94%         | 90%          | 90%          |
| Skynamo Sales Platform | 94%         | 92%          | 90%          |
| SimpliRoute            | 96%         | 98%          | 100%         |
| Scribble Maps          |             |              |              |
| SalesRabbit            | 91%         | 94%          | 94%          |
| Route4Me               | 89%         | 79%          | 89%          |
| Routific               | 96%         | 96%          | 95%          |
| Nextbillion.ai         | N/A         | N/A          | N/A          |
| OptimoRoute            | 92%         | 90%          | 92%          |
| Zeo Route Planner      | N/A         | 97%          | 100%         |
| ArcGIS Navigator       | N/A         | N/A          | N/A          |
| Maptitude              | N/A         | N/A          | N/A          |
| Tookan                 | 78%         | 78%          | 80%          |
| Google Routes          | N/A         | N/A          | N/A          |
| Workwave               | N/A         | N/A          | N/A          |
| Geopointe              | 88%         | 88%          | 84%          |
| Average                | 90%         | 90%          | 91%          |