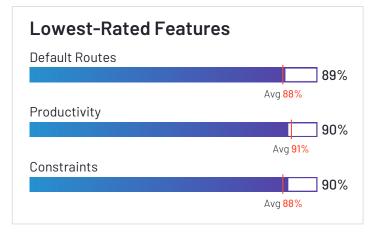

### Routing

|                        | Master Routing | Default Routes | Route Assignment |
|------------------------|----------------|----------------|------------------|
| Verizon Connect        | 87%            | 86%            | 86%              |
| Onfleet                | 94%            | 89%            | 91%              |
| Skynamo Sales Platform | 92%            | 89%            | 92%              |
| SimpliRoute            | 96%            | 93%            | 94%              |
| Scribble Maps          |                |                |                  |
| SalesRabbit            | 91%            |                | 95%              |
| Route4Me               | 95%            | 91%            | N/A              |
| Routific               | 98%            | 87%            | 92%              |
| Nextbillion.ai         | N/A            | N/A            | N/A              |
| OptimoRoute            | 93%            | 91%            | 92%              |
| Zeo Route Planner      | 94%            | 86%            | 94%              |
| ArcGIS Navigator       | N/A            | N/A            | N/A              |
| Maptitude              | N/A            | N/A            | N/A              |
| Tookan                 | 84%            | 79%            | 86%              |
| Google Routes          | N/A            | N/A            | N/A              |
| Workwave               | N/A            | N/A            | N/A              |
| Geopointe              | 83%            | 85%            | 88%              |
| Average                | 92%            | 88%            | 91%              |

### **Scheduling**

|                        | Master Schedule | Constraints | Adjustments | ETA  |
|------------------------|-----------------|-------------|-------------|------|
| Verizon Connect        | 86%             | 85%         | 85%         | 90%  |
| Onfleet                | 92%             | 87%         | 87%         | 92%  |
| Skynamo Sales Platform | 92%             | 90%         | 92%         | 95%  |
| SimpliRoute            | 93%             | 82%         | 92%         | 95%  |
| Scribble Maps          |                 |             |             |      |
| SalesRabbit            | 89%             | 92%         | 90%         |      |
| Route4Me               | 95%             | 94%         | 94%         | 97%  |
| Routific               | 98%             | 97%         | 90%         | 84%  |
| Nextbillion.ai         | N/A             | N/A         | N/A         | N/A  |
| OptimoRoute            | 94%             | 91%         | 95%         | 89%  |
| Zeo Route Planner      | 94%             | N/A         | 83%         | 100% |
| ArcGIS Navigator       | N/A             | N/A         | N/A         | N/A  |
| Maptitude              | N/A             | N/A         | N/A         | N/A  |
| Tookan                 | 84%             | 76%         | 81%         | 82%  |
| Google Routes          | N/A             | N/A         | N/A         | N/A  |
| Workwave               | N/A             | N/A         | N/A         | N/A  |
| Geopointe              | 89%             | 86%         | 85%         | 91%  |
| Average                | 92%             | 88%         | 89%         | 91%  |

### **Analytics**

|                        | Performance | Time & Costs | Productivity |
|------------------------|-------------|--------------|--------------|
| Verizon Connect        | 86%         | 87%          | 88%          |
| Onfleet                | 94%         | 90%          | 90%          |
| Skynamo Sales Platform | 94%         | 92%          | 90%          |
| SimpliRoute            | 96%         | 98%          | 100%         |
| Scribble Maps          |             |              |              |
| SalesRabbit            | 91%         | 94%          | 94%          |
| Route4Me               | 89%         | 79%          | 89%          |
| Routific               | 96%         | 96%          | 95%          |
| Nextbillion.ai         | N/A         | N/A          | N/A          |
| OptimoRoute            | 92%         | 90%          | 92%          |
| Zeo Route Planner      | N/A         | 97%          | 100%         |
| ArcGIS Navigator       | N/A         | N/A          | N/A          |
| Maptitude              | N/A         | N/A          | N/A          |
| Tookan                 | 78%         | 78%          | 80%          |
| Google Routes          | N/A         | N/A          | N/A          |
| Workwave               | N/A         | N/A          | N/A          |
| Geopointe              | 88%         | 88%          | 84%          |
| Average                | 90%         | 90%          | 91%          |