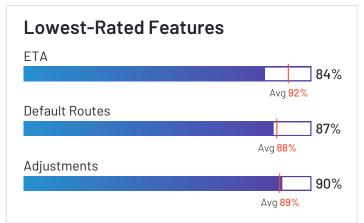

# Feature Comparison for Route Planning

G2 users have evaluated the following products by feature. Feature ratings are representative of reviewers' overall satisfaction with each feature and do not necessarily take into account the breadth of individual product features. The results are shown below.

### **Scheduling**

|                        | Master Schedule | Constraints | Adjustments | ETA  |
|------------------------|-----------------|-------------|-------------|------|
| Verizon Connect        | 86%             | 85%         | 85%         | 90%  |
| Onfleet                | 92%             | 87%         | 87%         | 92%  |
| Skynamo Sales Platform | 92%             | 90%         | 92%         | 95%  |
| SimpliRoute            | 93%             | 82%         | 92%         | 95%  |
| Scribble Maps          |                 |             |             |      |
| SalesRabbit            | 89%             | 92%         | 90%         |      |
| Route4Me               | 95%             | 94%         | 94%         | 97%  |
| Routific               | 98%             | 97%         | 90%         | 84%  |
| Nextbillion.ai         | N/A             | N/A         | N/A         | N/A  |
| OptimoRoute            | 94%             | 91%         | 95%         | 89%  |
| Zeo Route Planner      | 94%             | N/A         | 83%         | 100% |
| ArcGIS Navigator       | N/A             | N/A         | N/A         | N/A  |
| Maptitude              | N/A             | N/A         | N/A         | N/A  |
| Tookan                 | 84%             | 76%         | 81%         | 82%  |
| Google Routes          | N/A             | N/A         | N/A         | N/A  |
| Workwave               | N/A             | N/A         | N/A         | N/A  |
| Geopointe              | 89%             | 86%         | 85%         | 91%  |
| Average                | 92%             | 88%         | 89%         | 91%  |