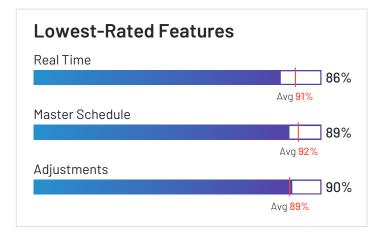

### **Scheduling**

|                        | Master Schedule | Constraints | Adjustments | ETA  |
|------------------------|-----------------|-------------|-------------|------|
| Verizon Connect        | 86%             | 85%         | 85%         | 90%  |
| Onfleet                | 92%             | 87%         | 87%         | 92%  |
| Skynamo Sales Platform | 92%             | 90%         | 92%         | 95%  |
| SimpliRoute            | 93%             | 82%         | 92%         | 95%  |
| Scribble Maps          |                 |             |             |      |
| SalesRabbit            | 89%             | 92%         | 90%         |      |
| Route4Me               | 95%             | 94%         | 94%         | 97%  |
| Routific               | 98%             | 97%         | 90%         | 84%  |
| Nextbillion.ai         | N/A             | N/A         | N/A         | N/A  |
| OptimoRoute            | 94%             | 91%         | 95%         | 89%  |
| Zeo Route Planner      | 94%             | N/A         | 83%         | 100% |
| ArcGIS Navigator       | N/A             | N/A         | N/A         | N/A  |
| Maptitude              | N/A             | N/A         | N/A         | N/A  |
| Tookan                 | 84%             | 76%         | 81%         | 82%  |
| Google Routes          | N/A             | N/A         | N/A         | N/A  |
| Workwave               | N/A             | N/A         | N/A         | N/A  |
| Geopointe              | 89%             | 86%         | 85%         | 91%  |
| Average                | 92%             | 88%         | 89%         | 91%  |

### **Optimization**

|                        | Priorities | Real Time | Dynamic Routing |
|------------------------|------------|-----------|-----------------|
| Verizon Connect        | 86%        | 89%       | 86%             |
| Onfleet                | 88%        | 93%       | 91%             |
| Skynamo Sales Platform | 94%        | 96%       | 97%             |
| SimpliRoute            | 93%        | 90%       | 94%             |
| Scribble Maps          | 87%        | 92%       | 98%             |
| SalesRabbit            | 95%        | 86%       | 93%             |
| Route4Me               | 86%        | N/A       | 83%             |
| Routific               | 97%        | 97%       | 96%             |
| Nextbillion.ai         | N/A        | N/A       | N/A             |
| OptimoRoute            | 91%        | 94%       | 94%             |
| Zeo Route Planner      | N/A        | N/A       | N/A             |
| ArcGIS Navigator       | N/A        | N/A       | N/A             |
| Maptitude              | N/A        | N/A       | N/A             |
| Tookan                 | 78%        | 80%       | 79%             |
| Google Routes          | N/A        | N/A       | N/A             |
| Workwave               | N/A        | N/A       | N/A             |
| Geopointe              | 88%        | 89%       | 87%             |
| Average                | 89%        | 91%       | 91%             |