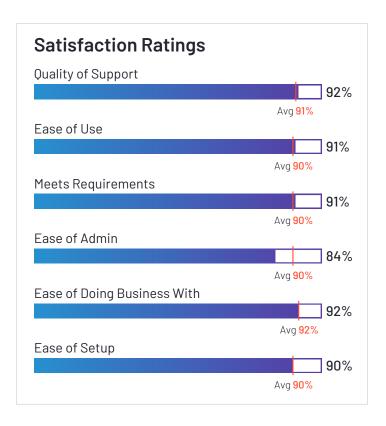

# Satisfaction Ratings for Route Planning

G2 reviewers rated software sellers' ability to satisfy their needs as shown in the table below.

|                           | Satisfaction               |                                         |                       | Satisfaction by Category |                                      |                       |                  |                | Net Promoter Score (NPS)                              |
|---------------------------|----------------------------|-----------------------------------------|-----------------------|--------------------------|--------------------------------------|-----------------------|------------------|----------------|-------------------------------------------------------|
|                           | Likelihood to<br>Recommend | Product<br>Going in Right<br>Direction? | Meets<br>Requirements | Ease of<br>Admin         | Ease of<br>Doing<br>Business<br>With | Quality of<br>Support | Ease of<br>Setup | Ease<br>of Use | Net Promoter Score (NPS)<br>(Range from -100 to +100) |
| Verizon Connect           | 82%                        | 77%                                     | 87%                   | 87%                      | 83%                                  | 79%                   | 85%              | 89%            | 44                                                    |
| Onfleet                   | 91%                        | 91%                                     | 88%                   | 91%                      | 90%                                  | 87%                   | 95%              | 94%            | 72                                                    |
| Skynamo Sales<br>Platform | 91%                        | 94%                                     | 89%                   | 93%                      | 96%                                  | 97%                   | 92%              | 95%            | 68                                                    |
| SimpliRoute               | 97%                        | 100%                                    | 92%                   | 100%                     | 98%                                  | 96%                   | 100%             | 96%            | 85                                                    |
| Scribble Maps             | 94%                        | 92%                                     | 91%                   | 84%                      | 92%                                  | 92%                   | 90%              | 91%            | 72                                                    |
| SalesRabbit               | 93%                        | 87%                                     | 95%                   | N/A                      | N/A                                  | 94%                   | N/A              | 95%            | 78                                                    |
| Route4Me                  | 93%                        | 62%                                     | 88%                   | 90%                      | 88%                                  | 95%                   | 90%              | 93%            | 72                                                    |
| Routific                  | 93%                        | 94%                                     | 91%                   | 90%                      | 95%                                  | 97%                   | 94%              | 90%            | 80                                                    |
| Nextbillion.ai            | 95%                        | 100%                                    | 94%                   | N/A                      | N/A                                  | 94%                   | N/A              | 90%            | 86                                                    |
| OptimoRoute               | 98%                        | 93%                                     | 90%                   | 95%                      | 98%                                  | 99%                   | 97%              | 92%            | 94                                                    |
| Zeo Route Planner         | 93%                        | 100%                                    | 95%                   | N/A                      | N/A                                  | 88%                   | N/A              | 88%            | 78                                                    |
| ArcGIS Navigator          | 84%                        | 80%                                     | 81%                   | N/A                      | N/A                                  | 95%                   | N/A              | 76%            | 40                                                    |
| Maptitude                 | 96%                        | 96%                                     | 93%                   | 91%                      | 96%                                  | 90%                   | 86%              | 89%            | 92                                                    |
| Tookan                    | 80%                        | 77%                                     | 81%                   | 85%                      | 81%                                  | 78%                   | 81%              | 82%            | 38                                                    |
| Google Routes             | 82%                        | 100%                                    | 100%                  | N/A                      | N/A                                  | 86%                   | N/A              | 97%            | 50                                                    |
| Workwave                  | 88%                        | 88%                                     | 85%                   | 85%                      | 92%                                  | 93%                   | 80%              | 88%            | 55                                                    |
| Geopointe                 | 87%                        | 84%                                     | 85%                   | 88%                      | 91%                                  | 90%                   | 84%              | 84%            | 42                                                    |
| Average                   | 90%                        | 89%                                     | 90%                   | 90%                      | 92%                                  | 91%                   | 90%              | 90%            | 67                                                    |