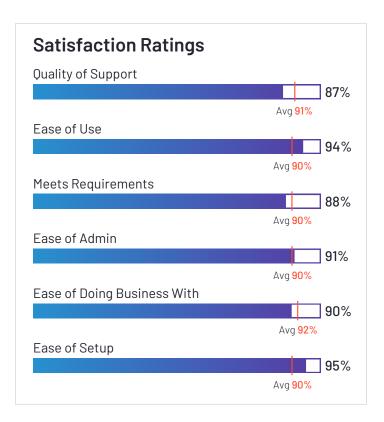

# Satisfaction Ratings for Route Planning

G2 reviewers rated software sellers' ability to satisfy their needs as shown in the table below.

|                           | Satisfaction               |                                         |                       | Satisfaction by Category |                                      |                       |                  |                | Net Promoter Score (NPS)                              |
|---------------------------|----------------------------|-----------------------------------------|-----------------------|--------------------------|--------------------------------------|-----------------------|------------------|----------------|-------------------------------------------------------|
|                           | Likelihood to<br>Recommend | Product<br>Going in Right<br>Direction? | Meets<br>Requirements | Ease of<br>Admin         | Ease of<br>Doing<br>Business<br>With | Quality of<br>Support | Ease of<br>Setup | Ease<br>of Use | Net Promoter Score (NPS)<br>(Range from -100 to +100) |
| Verizon Connect           | 82%                        | 77%                                     | 87%                   | 87%                      | 83%                                  | 79%                   | 85%              | 89%            | 44                                                    |
| Onfleet                   | 91%                        | 91%                                     | 88%                   | 91%                      | 90%                                  | 87%                   | 95%              | 94%            | 72                                                    |
| Skynamo Sales<br>Platform | 91%                        | 94%                                     | 89%                   | 93%                      | 96%                                  | 97%                   | 92%              | 95%            | 68                                                    |
| SimpliRoute               | 97%                        | 100%                                    | 92%                   | 100%                     | 98%                                  | 96%                   | 100%             | 96%            | 85                                                    |
| Scribble Maps             | 94%                        | 92%                                     | 91%                   | 84%                      | 92%                                  | 92%                   | 90%              | 91%            | 72                                                    |
| SalesRabbit               | 93%                        | 87%                                     | 95%                   | N/A                      | N/A                                  | 94%                   | N/A              | 95%            | 78                                                    |
| Route4Me                  | 93%                        | 62%                                     | 88%                   | 90%                      | 88%                                  | 95%                   | 90%              | 93%            | 72                                                    |
| Routific                  | 93%                        | 94%                                     | 91%                   | 90%                      | 95%                                  | 97%                   | 94%              | 90%            | 80                                                    |
| Nextbillion.ai            | 95%                        | 100%                                    | 94%                   | N/A                      | N/A                                  | 94%                   | N/A              | 90%            | 86                                                    |
| OptimoRoute               | 98%                        | 93%                                     | 90%                   | 95%                      | 98%                                  | 99%                   | 97%              | 92%            | 94                                                    |
| Zeo Route Planner         | 93%                        | 100%                                    | 95%                   | N/A                      | N/A                                  | 88%                   | N/A              | 88%            | 78                                                    |
| ArcGIS Navigator          | 84%                        | 80%                                     | 81%                   | N/A                      | N/A                                  | 95%                   | N/A              | 76%            | 40                                                    |
| Maptitude                 | 96%                        | 96%                                     | 93%                   | 91%                      | 96%                                  | 90%                   | 86%              | 89%            | 92                                                    |
| Tookan                    | 80%                        | 77%                                     | 81%                   | 85%                      | 81%                                  | 78%                   | 81%              | 82%            | 38                                                    |
| Google Routes             | 82%                        | 100%                                    | 100%                  | N/A                      | N/A                                  | 86%                   | N/A              | 97%            | 50                                                    |
| Workwave                  | 88%                        | 88%                                     | 85%                   | 85%                      | 92%                                  | 93%                   | 80%              | 88%            | 55                                                    |
| Geopointe                 | 87%                        | 84%                                     | 85%                   | 88%                      | 91%                                  | 90%                   | 84%              | 84%            | 42                                                    |
| Average                   | 90%                        | 89%                                     | 90%                   | 90%                      | 92%                                  | 91%                   | 90%              | 90%            | 67                                                    |