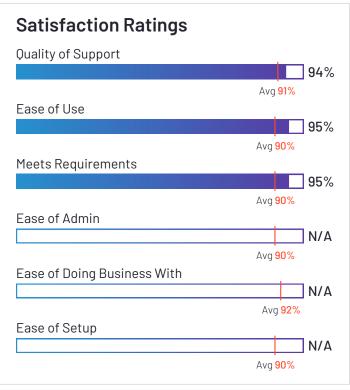

# Satisfaction Ratings for Route Planning

G2 reviewers rated software sellers' ability to satisfy their needs as shown in the table below.

|                           | Satisfaction               |                                         |                       | Satisfaction by Category |                                      |                       |                  |                | Net Promoter Score (NPS)                              |
|---------------------------|----------------------------|-----------------------------------------|-----------------------|--------------------------|--------------------------------------|-----------------------|------------------|----------------|-------------------------------------------------------|
|                           | Likelihood to<br>Recommend | Product<br>Going in Right<br>Direction? | Meets<br>Requirements | Ease of<br>Admin         | Ease of<br>Doing<br>Business<br>With | Quality of<br>Support | Ease of<br>Setup | Ease<br>of Use | Net Promoter Score (NPS)<br>(Range from -100 to +100) |
| Verizon Connect           | 82%                        | 77%                                     | 87%                   | 87%                      | 83%                                  | 79%                   | 85%              | 89%            | 44                                                    |
| Onfleet                   | 91%                        | 91%                                     | 88%                   | 91%                      | 90%                                  | 87%                   | 95%              | 94%            | 72                                                    |
| Skynamo Sales<br>Platform | 91%                        | 94%                                     | 89%                   | 93%                      | 96%                                  | 97%                   | 92%              | 95%            | 68                                                    |
| SimpliRoute               | 97%                        | 100%                                    | 92%                   | 100%                     | 98%                                  | 96%                   | 100%             | 96%            | 85                                                    |
| Scribble Maps             | 94%                        | 92%                                     | 91%                   | 84%                      | 92%                                  | 92%                   | 90%              | 91%            | 72                                                    |
| SalesRabbit               | 93%                        | 87%                                     | 95%                   | N/A                      | N/A                                  | 94%                   | N/A              | 95%            | 78                                                    |
| Route4Me                  | 93%                        | 62%                                     | 88%                   | 90%                      | 88%                                  | 95%                   | 90%              | 93%            | 72                                                    |
| Routific                  | 93%                        | 94%                                     | 91%                   | 90%                      | 95%                                  | 97%                   | 94%              | 90%            | 80                                                    |
| Nextbillion.ai            | 95%                        | 100%                                    | 94%                   | N/A                      | N/A                                  | 94%                   | N/A              | 90%            | 86                                                    |
| OptimoRoute               | 98%                        | 93%                                     | 90%                   | 95%                      | 98%                                  | 99%                   | 97%              | 92%            | 94                                                    |
| Zeo Route Planner         | 93%                        | 100%                                    | 95%                   | N/A                      | N/A                                  | 88%                   | N/A              | 88%            | 78                                                    |
| ArcGIS Navigator          | 84%                        | 80%                                     | 81%                   | N/A                      | N/A                                  | 95%                   | N/A              | 76%            | 40                                                    |
| Maptitude                 | 96%                        | 96%                                     | 93%                   | 91%                      | 96%                                  | 90%                   | 86%              | 89%            | 92                                                    |
| Tookan                    | 80%                        | 77%                                     | 81%                   | 85%                      | 81%                                  | 78%                   | 81%              | 82%            | 38                                                    |
| Google Routes             | 82%                        | 100%                                    | 100%                  | N/A                      | N/A                                  | 86%                   | N/A              | 97%            | 50                                                    |
| Workwave                  | 88%                        | 88%                                     | 85%                   | 85%                      | 92%                                  | 93%                   | 80%              | 88%            | 55                                                    |
| Geopointe                 | 87%                        | 84%                                     | 85%                   | 88%                      | 91%                                  | 90%                   | 84%              | 84%            | 42                                                    |
| Average                   | 90%                        | 89%                                     | 90%                   | 90%                      | 92%                                  | 91%                   | 90%              | 90%            | 67                                                    |