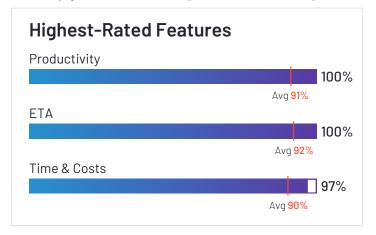

### **Analytics**

|                        | Performance | Time & Costs | Productivity |
|------------------------|-------------|--------------|--------------|
| Verizon Connect        | 86%         | 87%          | 88%          |
| Onfleet                | 94%         | 90%          | 90%          |
| Skynamo Sales Platform | 94%         | 92%          | 90%          |
| SimpliRoute            | 96%         | 98%          | 100%         |
| Scribble Maps          |             |              |              |
| SalesRabbit            | 91%         | 94%          | 94%          |
| Route4Me               | 89%         | 79%          | 89%          |
| Routific               | 96%         | 96%          | 95%          |
| Nextbillion.ai         | N/A         | N/A          | N/A          |
| OptimoRoute            | 92%         | 90%          | 92%          |
| Zeo Route Planner      | N/A         | 97%          | 100%         |
| ArcGIS Navigator       | N/A         | N/A          | N/A          |
| Maptitude              | N/A         | N/A          | N/A          |
| Tookan                 | 78%         | 78%          | 80%          |
| Google Routes          | N/A         | N/A          | N/A          |
| Workwave               | N/A         | N/A          | N/A          |
| Geopointe              | 88%         | 88%          | 84%          |
| Average                | 90%         | 90%          | 91%          |