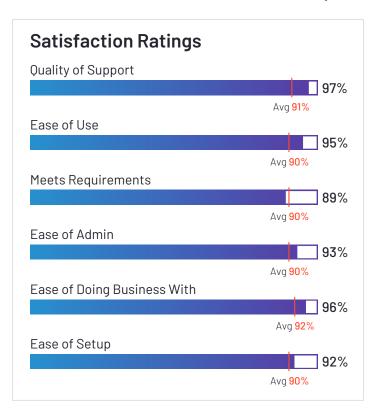

## Skynamo Sales Platform

Skynamo Sales Platform has been named a High Performer product based on having high customer Satisfaction scores and a low Market Presence compared to the rest of the category. Skynamo Sales Platform received the highest Satisfaction score among products in Route Planning. 96% of users rated it 4 or 5 stars, 94% of users believe it is headed in the right direction, and users said they would be likely to recommend Skynamo Sales Platform at a rate of 91%. Skynamo Sales Platform is also in the Field Sales, Sales Performance Management, and Retail Distributed Order Management Systems categories.

# Satisfaction Ratings for Route Planning

G2 reviewers rated software sellers' ability to satisfy their needs as shown in the table below.

|                           | Satisfaction               |                                         |                       | Satisfaction by Category |                                      |                       |                  |                | Net Promoter Score (NPS)                              |
|---------------------------|----------------------------|-----------------------------------------|-----------------------|--------------------------|--------------------------------------|-----------------------|------------------|----------------|-------------------------------------------------------|
|                           | Likelihood to<br>Recommend | Product<br>Going in Right<br>Direction? | Meets<br>Requirements | Ease of<br>Admin         | Ease of<br>Doing<br>Business<br>With | Quality of<br>Support | Ease of<br>Setup | Ease<br>of Use | Net Promoter Score (NPS)<br>(Range from -100 to +100) |
| Verizon Connect           | 82%                        | 77%                                     | 87%                   | 87%                      | 83%                                  | 79%                   | 85%              | 89%            | 44                                                    |
| Onfleet                   | 91%                        | 91%                                     | 88%                   | 91%                      | 90%                                  | 87%                   | 95%              | 94%            | 72                                                    |
| Skynamo Sales<br>Platform | 91%                        | 94%                                     | 89%                   | 93%                      | 96%                                  | 97%                   | 92%              | 95%            | 68                                                    |
| SimpliRoute               | 97%                        | 100%                                    | 92%                   | 100%                     | 98%                                  | 96%                   | 100%             | 96%            | 85                                                    |
| Scribble Maps             | 94%                        | 92%                                     | 91%                   | 84%                      | 92%                                  | 92%                   | 90%              | 91%            | 72                                                    |
| SalesRabbit               | 93%                        | 87%                                     | 95%                   | N/A                      | N/A                                  | 94%                   | N/A              | 95%            | 78                                                    |
| Route4Me                  | 93%                        | 62%                                     | 88%                   | 90%                      | 88%                                  | 95%                   | 90%              | 93%            | 72                                                    |
| Routific                  | 93%                        | 94%                                     | 91%                   | 90%                      | 95%                                  | 97%                   | 94%              | 90%            | 80                                                    |
| Nextbillion.ai            | 95%                        | 100%                                    | 94%                   | N/A                      | N/A                                  | 94%                   | N/A              | 90%            | 86                                                    |
| OptimoRoute               | 98%                        | 93%                                     | 90%                   | 95%                      | 98%                                  | 99%                   | 97%              | 92%            | 94                                                    |
| Zeo Route Planner         | 93%                        | 100%                                    | 95%                   | N/A                      | N/A                                  | 88%                   | N/A              | 88%            | 78                                                    |
| ArcGIS Navigator          | 84%                        | 80%                                     | 81%                   | N/A                      | N/A                                  | 95%                   | N/A              | 76%            | 40                                                    |
| Maptitude                 | 96%                        | 96%                                     | 93%                   | 91%                      | 96%                                  | 90%                   | 86%              | 89%            | 92                                                    |
| Tookan                    | 80%                        | 77%                                     | 81%                   | 85%                      | 81%                                  | 78%                   | 81%              | 82%            | 38                                                    |
| Google Routes             | 82%                        | 100%                                    | 100%                  | N/A                      | N/A                                  | 86%                   | N/A              | 97%            | 50                                                    |
| Workwave                  | 88%                        | 88%                                     | 85%                   | 85%                      | 92%                                  | 93%                   | 80%              | 88%            | 55                                                    |
| Geopointe                 | 87%                        | 84%                                     | 85%                   | 88%                      | 91%                                  | 90%                   | 84%              | 84%            | 42                                                    |
| Average                   | 90%                        | 89%                                     | 90%                   | 90%                      | 92%                                  | 91%                   | 90%              | 90%            | 67                                                    |