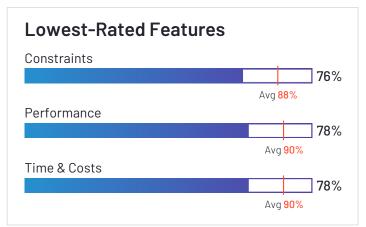

### **Scheduling**

|                        | Master Schedule | Constraints | Adjustments | ETA  |
|------------------------|-----------------|-------------|-------------|------|
| Verizon Connect        | 86%             | 85%         | 85%         | 90%  |
| Onfleet                | 92%             | 87%         | 87%         | 92%  |
| Skynamo Sales Platform | 92%             | 90%         | 92%         | 95%  |
| SimpliRoute            | 93%             | 82%         | 92%         | 95%  |
| Scribble Maps          |                 |             |             |      |
| SalesRabbit            | 89%             | 92%         | 90%         |      |
| Route4Me               | 95%             | 94%         | 94%         | 97%  |
| Routific               | 98%             | 97%         | 90%         | 84%  |
| Nextbillion.ai         | N/A             | N/A         | N/A         | N/A  |
| OptimoRoute            | 94%             | 91%         | 95%         | 89%  |
| Zeo Route Planner      | 94%             | N/A         | 83%         | 100% |
| ArcGIS Navigator       | N/A             | N/A         | N/A         | N/A  |
| Maptitude              | N/A             | N/A         | N/A         | N/A  |
| Tookan                 | 84%             | 76%         | 81%         | 82%  |
| Google Routes          | N/A             | N/A         | N/A         | N/A  |
| Workwave               | N/A             | N/A         | N/A         | N/A  |
| Geopointe              | 89%             | 86%         | 85%         | 91%  |
| Average                | 92%             | 88%         | 89%         | 91%  |

### **Analytics**

|                        | Performance | Time & Costs | Productivity |
|------------------------|-------------|--------------|--------------|
| Verizon Connect        | 86%         | 87%          | 88%          |
| Onfleet                | 94%         | 90%          | 90%          |
| Skynamo Sales Platform | 94%         | 92%          | 90%          |
| SimpliRoute            | 96%         | 98%          | 100%         |
| Scribble Maps          |             |              |              |
| SalesRabbit            | 91%         | 94%          | 94%          |
| Route4Me               | 89%         | 79%          | 89%          |
| Routific               | 96%         | 96%          | 95%          |
| Nextbillion.ai         | N/A         | N/A          | N/A          |
| OptimoRoute            | 92%         | 90%          | 92%          |
| Zeo Route Planner      | N/A         | 97%          | 100%         |
| ArcGIS Navigator       | N/A         | N/A          | N/A          |
| Maptitude              | N/A         | N/A          | N/A          |
| Tookan                 | 78%         | 78%          | 80%          |
| Google Routes          | N/A         | N/A          | N/A          |
| Workwave               | N/A         | N/A          | N/A          |
| Geopointe              | 88%         | 88%          | 84%          |
| Average                | 90%         | 90%          | 91%          |