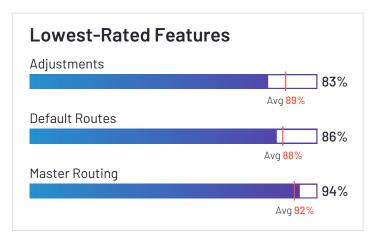

### Routing

|                        | Master Routing | Default Routes | Route Assignment |
|------------------------|----------------|----------------|------------------|
| Verizon Connect        | 87%            | 86%            | 86%              |
| Onfleet                | 94%            | 89%            | 91%              |
| Skynamo Sales Platform | 92%            | 89%            | 92%              |
| SimpliRoute            | 96%            | 93%            | 94%              |
| Scribble Maps          |                |                |                  |
| SalesRabbit            | 91%            |                | 95%              |
| Route4Me               | 95%            | 91%            | N/A              |
| Routific               | 98%            | 87%            | 92%              |
| Nextbillion.ai         | N/A            | N/A            | N/A              |
| OptimoRoute            | 93%            | 91%            | 92%              |
| Zeo Route Planner      | 94%            | 86%            | 94%              |
| ArcGIS Navigator       | N/A            | N/A            | N/A              |
| Maptitude              | N/A            | N/A            | N/A              |
| Tookan                 | 84%            | 79%            | 86%              |
| Google Routes          | N/A            | N/A            | N/A              |
| Workwave               | N/A            | N/A            | N/A              |
| Geopointe              | 83%            | 85%            | 88%              |
| Average                | 92%            | 88%            | 91%              |

### **Scheduling**

|                        | Master Schedule | Constraints | Adjustments | ETA  |
|------------------------|-----------------|-------------|-------------|------|
| Verizon Connect        | 86%             | 85%         | 85%         | 90%  |
| Onfleet                | 92%             | 87%         | 87%         | 92%  |
| Skynamo Sales Platform | 92%             | 90%         | 92%         | 95%  |
| SimpliRoute            | 93%             | 82%         | 92%         | 95%  |
| Scribble Maps          |                 |             |             |      |
| SalesRabbit            | 89%             | 92%         | 90%         |      |
| Route4Me               | 95%             | 94%         | 94%         | 97%  |
| Routific               | 98%             | 97%         | 90%         | 84%  |
| Nextbillion.ai         | N/A             | N/A         | N/A         | N/A  |
| OptimoRoute            | 94%             | 91%         | 95%         | 89%  |
| Zeo Route Planner      | 94%             | N/A         | 83%         | 100% |
| ArcGIS Navigator       | N/A             | N/A         | N/A         | N/A  |
| Maptitude              | N/A             | N/A         | N/A         | N/A  |
| Tookan                 | 84%             | 76%         | 81%         | 82%  |
| Google Routes          | N/A             | N/A         | N/A         | N/A  |
| Workwave               | N/A             | N/A         | N/A         | N/A  |
| Geopointe              | 89%             | 86%         | 85%         | 91%  |
| Average                | 92%             | 88%         | 89%         | 91%  |