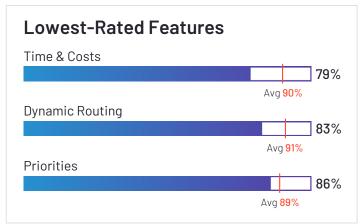

### **Optimization**

|                        | Priorities | Real Time | Dynamic Routing |
|------------------------|------------|-----------|-----------------|
| Verizon Connect        | 86%        | 89%       | 86%             |
| Onfleet                | 88%        | 93%       | 91%             |
| Skynamo Sales Platform | 94%        | 96%       | 97%             |
| SimpliRoute            | 93%        | 90%       | 94%             |
| Scribble Maps          | 87%        | 92%       | 98%             |
| SalesRabbit            | 95%        | 86%       | 93%             |
| Route4Me               | 86%        | N/A       | 83%             |
| Routific               | 97%        | 97%       | 96%             |
| Nextbillion.ai         | N/A        | N/A       | N/A             |
| OptimoRoute            | 91%        | 94%       | 94%             |
| Zeo Route Planner      | N/A        | N/A       | N/A             |
| ArcGIS Navigator       | N/A        | N/A       | N/A             |
| Maptitude              | N/A        | N/A       | N/A             |
| Tookan                 | 78%        | 80%       | 79%             |
| Google Routes          | N/A        | N/A       | N/A             |
| Workwave               | N/A        | N/A       | N/A             |
| Geopointe              | 88%        | 89%       | 87%             |
| Average                | 89%        | 91%       | 91%             |

### **Analytics**

|                        | Performance | Time & Costs | Productivity |
|------------------------|-------------|--------------|--------------|
| Verizon Connect        | 86%         | 87%          | 88%          |
| Onfleet                | 94%         | 90%          | 90%          |
| Skynamo Sales Platform | 94%         | 92%          | 90%          |
| SimpliRoute            | 96%         | 98%          | 100%         |
| Scribble Maps          |             |              |              |
| SalesRabbit            | 91%         | 94%          | 94%          |
| Route4Me               | 89%         | 79%          | 89%          |
| Routific               | 96%         | 96%          | 95%          |
| Nextbillion.ai         | N/A         | N/A          | N/A          |
| OptimoRoute            | 92%         | 90%          | 92%          |
| Zeo Route Planner      | N/A         | 97%          | 100%         |
| ArcGIS Navigator       | N/A         | N/A          | N/A          |
| Maptitude              | N/A         | N/A          | N/A          |
| Tookan                 | 78%         | 78%          | 80%          |
| Google Routes          | N/A         | N/A          | N/A          |
| Workwave               | N/A         | N/A          | N/A          |
| Geopointe              | 88%         | 88%          | 84%          |
| Average                | 90%         | 90%          | 91%          |