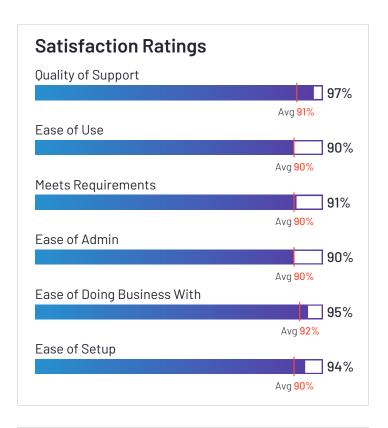

# Satisfaction Ratings for Route Planning

G2 reviewers rated software sellers' ability to satisfy their needs as shown in the table below.

|                           | Satisfaction               |                                         |                       | Satisfaction by Category |                                      |                       |                  |                | Net Promoter Score (NPS)                              |
|---------------------------|----------------------------|-----------------------------------------|-----------------------|--------------------------|--------------------------------------|-----------------------|------------------|----------------|-------------------------------------------------------|
|                           | Likelihood to<br>Recommend | Product<br>Going in Right<br>Direction? | Meets<br>Requirements | Ease of<br>Admin         | Ease of<br>Doing<br>Business<br>With | Quality of<br>Support | Ease of<br>Setup | Ease<br>of Use | Net Promoter Score (NPS)<br>(Range from -100 to +100) |
| Verizon Connect           | 82%                        | 77%                                     | 87%                   | 87%                      | 83%                                  | 79%                   | 85%              | 89%            | 44                                                    |
| Onfleet                   | 91%                        | 91%                                     | 88%                   | 91%                      | 90%                                  | 87%                   | 95%              | 94%            | 72                                                    |
| Skynamo Sales<br>Platform | 91%                        | 94%                                     | 89%                   | 93%                      | 96%                                  | 97%                   | 92%              | 95%            | 68                                                    |
| SimpliRoute               | 97%                        | 100%                                    | 92%                   | 100%                     | 98%                                  | 96%                   | 100%             | 96%            | 85                                                    |
| Scribble Maps             | 94%                        | 92%                                     | 91%                   | 84%                      | 92%                                  | 92%                   | 90%              | 91%            | 72                                                    |
| SalesRabbit               | 93%                        | 87%                                     | 95%                   | N/A                      | N/A                                  | 94%                   | N/A              | 95%            | 78                                                    |
| Route4Me                  | 93%                        | 62%                                     | 88%                   | 90%                      | 88%                                  | 95%                   | 90%              | 93%            | 72                                                    |
| Routific                  | 93%                        | 94%                                     | 91%                   | 90%                      | 95%                                  | 97%                   | 94%              | 90%            | 80                                                    |
| Nextbillion.ai            | 95%                        | 100%                                    | 94%                   | N/A                      | N/A                                  | 94%                   | N/A              | 90%            | 86                                                    |
| OptimoRoute               | 98%                        | 93%                                     | 90%                   | 95%                      | 98%                                  | 99%                   | 97%              | 92%            | 94                                                    |
| Zeo Route Planner         | 93%                        | 100%                                    | 95%                   | N/A                      | N/A                                  | 88%                   | N/A              | 88%            | 78                                                    |
| ArcGIS Navigator          | 84%                        | 80%                                     | 81%                   | N/A                      | N/A                                  | 95%                   | N/A              | 76%            | 40                                                    |
| Maptitude                 | 96%                        | 96%                                     | 93%                   | 91%                      | 96%                                  | 90%                   | 86%              | 89%            | 92                                                    |
| Tookan                    | 80%                        | 77%                                     | 81%                   | 85%                      | 81%                                  | 78%                   | 81%              | 82%            | 38                                                    |
| Google Routes             | 82%                        | 100%                                    | 100%                  | N/A                      | N/A                                  | 86%                   | N/A              | 97%            | 50                                                    |
| Workwave                  | 88%                        | 88%                                     | 85%                   | 85%                      | 92%                                  | 93%                   | 80%              | 88%            | 55                                                    |
| Geopointe                 | 87%                        | 84%                                     | 85%                   | 88%                      | 91%                                  | 90%                   | 84%              | 84%            | 42                                                    |
| Average                   | 90%                        | 89%                                     | 90%                   | 90%                      | 92%                                  | 91%                   | 90%              | 90%            | 67                                                    |