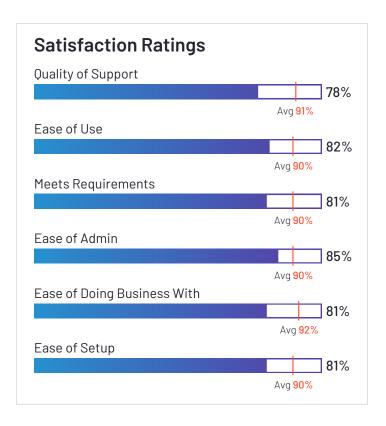

## Tookan

Tookan has been named a Niche product based on having a relatively low Satisfaction score and low Market Presence compared to the rest of the category. While they may have positive reviews, they do not have enough reviews to validate those ratings. 77% of users rated it 4 or 5 stars, 77% of users believe it is headed in the right direction, and users said they would be likely to recommend Tookan at a rate of 80%. Tookan is also in the Last Mile Delivery, Fleet Tracking, and Fleet Management categories.

# Satisfaction Ratings for Route Planning

G2 reviewers rated software sellers' ability to satisfy their needs as shown in the table below.

|                           | Satisfaction               |                                         |                       | Satisfaction by Category |                                      |                       |                  |                | Net Promoter Score (NPS)                              |
|---------------------------|----------------------------|-----------------------------------------|-----------------------|--------------------------|--------------------------------------|-----------------------|------------------|----------------|-------------------------------------------------------|
|                           | Likelihood to<br>Recommend | Product<br>Going in Right<br>Direction? | Meets<br>Requirements | Ease of<br>Admin         | Ease of<br>Doing<br>Business<br>With | Quality of<br>Support | Ease of<br>Setup | Ease<br>of Use | Net Promoter Score (NPS)<br>(Range from -100 to +100) |
| Verizon Connect           | 82%                        | 77%                                     | 87%                   | 87%                      | 83%                                  | 79%                   | 85%              | 89%            | 44                                                    |
| Onfleet                   | 91%                        | 91%                                     | 88%                   | 91%                      | 90%                                  | 87%                   | 95%              | 94%            | 72                                                    |
| Skynamo Sales<br>Platform | 91%                        | 94%                                     | 89%                   | 93%                      | 96%                                  | 97%                   | 92%              | 95%            | 68                                                    |
| SimpliRoute               | 97%                        | 100%                                    | 92%                   | 100%                     | 98%                                  | 96%                   | 100%             | 96%            | 85                                                    |
| Scribble Maps             | 94%                        | 92%                                     | 91%                   | 84%                      | 92%                                  | 92%                   | 90%              | 91%            | 72                                                    |
| SalesRabbit               | 93%                        | 87%                                     | 95%                   | N/A                      | N/A                                  | 94%                   | N/A              | 95%            | 78                                                    |
| Route4Me                  | 93%                        | 62%                                     | 88%                   | 90%                      | 88%                                  | 95%                   | 90%              | 93%            | 72                                                    |
| Routific                  | 93%                        | 94%                                     | 91%                   | 90%                      | 95%                                  | 97%                   | 94%              | 90%            | 80                                                    |
| Nextbillion.ai            | 95%                        | 100%                                    | 94%                   | N/A                      | N/A                                  | 94%                   | N/A              | 90%            | 86                                                    |
| OptimoRoute               | 98%                        | 93%                                     | 90%                   | 95%                      | 98%                                  | 99%                   | 97%              | 92%            | 94                                                    |
| Zeo Route Planner         | 93%                        | 100%                                    | 95%                   | N/A                      | N/A                                  | 88%                   | N/A              | 88%            | 78                                                    |
| ArcGIS Navigator          | 84%                        | 80%                                     | 81%                   | N/A                      | N/A                                  | 95%                   | N/A              | 76%            | 40                                                    |
| Maptitude                 | 96%                        | 96%                                     | 93%                   | 91%                      | 96%                                  | 90%                   | 86%              | 89%            | 92                                                    |
| Tookan                    | 80%                        | 77%                                     | 81%                   | 85%                      | 81%                                  | 78%                   | 81%              | 82%            | 38                                                    |
| Google Routes             | 82%                        | 100%                                    | 100%                  | N/A                      | N/A                                  | 86%                   | N/A              | 97%            | 50                                                    |
| Workwave                  | 88%                        | 88%                                     | 85%                   | 85%                      | 92%                                  | 93%                   | 80%              | 88%            | 55                                                    |
| Geopointe                 | 87%                        | 84%                                     | 85%                   | 88%                      | 91%                                  | 90%                   | 84%              | 84%            | 42                                                    |
| Average                   | 90%                        | 89%                                     | 90%                   | 90%                      | 92%                                  | 91%                   | 90%              | 90%            | 67                                                    |