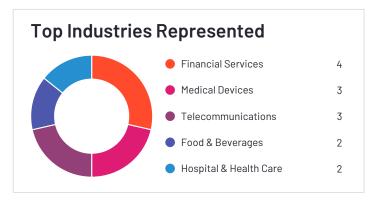

## SimpliRoute

SimpliRoute has been named a High Performer product based on having high customer Satisfaction scores and a low Market Presence compared to the rest of the category. 100% of users rated it 4 or 5 stars, 100% of users believe it is headed in the right direction, and users said they would be likely to recommend SimpliRoute at a rate of 97%.

HQ Location Providencia, Region Metropolitana de Santiago

Year Founded 2014

Employees (Listed On Linkedin) 162

Company Website simpliroute.com