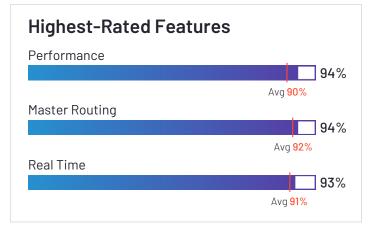

# Feature Comparison for Route Planning

G2 users have evaluated the following products by feature. Feature ratings are representative of reviewers' overall satisfaction with each feature and do not necessarily take into account the breadth of individual product features. The results are shown below.

### Routing

|                        | Master Routing | Default Routes | Route Assignment |
|------------------------|----------------|----------------|------------------|
| Verizon Connect        | 87%            | 86%            | 86%              |
| Onfleet                | 94%            | 89%            | 91%              |
| Skynamo Sales Platform | 92%            | 89%            | 92%              |
| SimpliRoute            | 96%            | 93%            | 94%              |
| Scribble Maps          |                |                |                  |
| SalesRabbit            | 91%            |                | 95%              |
| Route4Me               | 95%            | 91%            | N/A              |
| Routific               | 98%            | 87%            | 92%              |
| Nextbillion.ai         | N/A            | N/A            | N/A              |
| OptimoRoute            | 93%            | 91%            | 92%              |
| Zeo Route Planner      | 94%            | 86%            | 94%              |
| ArcGIS Navigator       | N/A            | N/A            | N/A              |
| Maptitude              | N/A            | N/A            | N/A              |
| Tookan                 | 84%            | 79%            | 86%              |
| Google Routes          | N/A            | N/A            | N/A              |
| Workwave               | N/A            | N/A            | N/A              |
| Geopointe              | 83%            | 85%            | 88%              |
| Average                | 92%            | 88%            | 91%              |

### **Optimization**

|                        | Priorities | Real Time | Dynamic Routing |
|------------------------|------------|-----------|-----------------|
| Verizon Connect        | 86%        | 89%       | 86%             |
| Onfleet                | 88%        | 93%       | 91%             |
| Skynamo Sales Platform | 94%        | 96%       | 97%             |
| SimpliRoute            | 93%        | 90%       | 94%             |
| Scribble Maps          | 87%        | 92%       | 98%             |
| SalesRabbit            | 95%        | 86%       | 93%             |
| Route4Me               | 86%        | N/A       | 83%             |
| Routific               | 97%        | 97%       | 96%             |
| Nextbillion.ai         | N/A        | N/A       | N/A             |
| OptimoRoute            | 91%        | 94%       | 94%             |
| Zeo Route Planner      | N/A        | N/A       | N/A             |
| ArcGIS Navigator       | N/A        | N/A       | N/A             |
| Maptitude              | N/A        | N/A       | N/A             |
| Tookan                 | 78%        | 80%       | 79%             |
| Google Routes          | N/A        | N/A       | N/A             |
| Workwave               | N/A        | N/A       | N/A             |
| Geopointe              | 88%        | 89%       | 87%             |
| Average                | 89%        | 91%       | 91%             |

### **Analytics**

|                        | Performance | Time & Costs | Productivity |
|------------------------|-------------|--------------|--------------|
| Verizon Connect        | 86%         | 87%          | 88%          |
| Onfleet                | 94%         | 90%          | 90%          |
| Skynamo Sales Platform | 94%         | 92%          | 90%          |
| SimpliRoute            | 96%         | 98%          | 100%         |
| Scribble Maps          |             |              |              |
| SalesRabbit            | 91%         | 94%          | 94%          |
| Route4Me               | 89%         | 79%          | 89%          |
| Routific               | 96%         | 96%          | 95%          |
| Nextbillion.ai         | N/A         | N/A          | N/A          |
| OptimoRoute            | 92%         | 90%          | 92%          |
| Zeo Route Planner      | N/A         | 97%          | 100%         |
| ArcGIS Navigator       | N/A         | N/A          | N/A          |
| Maptitude              | N/A         | N/A          | N/A          |
| Tookan                 | 78%         | 78%          | 80%          |
| Google Routes          | N/A         | N/A          | N/A          |
| Workwave               | N/A         | N/A          | N/A          |
| Geopointe              | 88%         | 88%          | 84%          |
| Average                | 90%         | 90%          | 91%          |