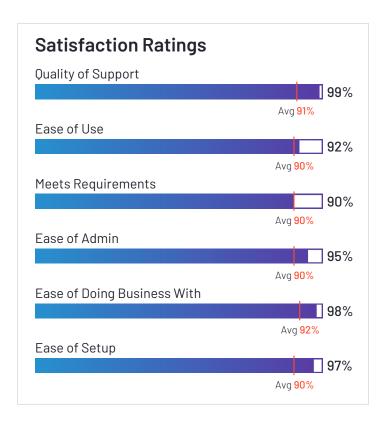

# Satisfaction Ratings for Route Planning

G2 reviewers rated software sellers' ability to satisfy their needs as shown in the table below.

|                           | Satisfaction               |                                         |                       | Satisfaction by Category |                                      |                       |                  |                | Net Promoter Score (NPS)                              |
|---------------------------|----------------------------|-----------------------------------------|-----------------------|--------------------------|--------------------------------------|-----------------------|------------------|----------------|-------------------------------------------------------|
|                           | Likelihood to<br>Recommend | Product<br>Going in Right<br>Direction? | Meets<br>Requirements | Ease of<br>Admin         | Ease of<br>Doing<br>Business<br>With | Quality of<br>Support | Ease of<br>Setup | Ease<br>of Use | Net Promoter Score (NPS)<br>(Range from -100 to +100) |
| Verizon Connect           | 82%                        | 77%                                     | 87%                   | 87%                      | 83%                                  | 79%                   | 85%              | 89%            | 44                                                    |
| Onfleet                   | 91%                        | 91%                                     | 88%                   | 91%                      | 90%                                  | 87%                   | 95%              | 94%            | 72                                                    |
| Skynamo Sales<br>Platform | 91%                        | 94%                                     | 89%                   | 93%                      | 96%                                  | 97%                   | 92%              | 95%            | 68                                                    |
| SimpliRoute               | 97%                        | 100%                                    | 92%                   | 100%                     | 98%                                  | 96%                   | 100%             | 96%            | 85                                                    |
| Scribble Maps             | 94%                        | 92%                                     | 91%                   | 84%                      | 92%                                  | 92%                   | 90%              | 91%            | 72                                                    |
| SalesRabbit               | 93%                        | 87%                                     | 95%                   | N/A                      | N/A                                  | 94%                   | N/A              | 95%            | 78                                                    |
| Route4Me                  | 93%                        | 62%                                     | 88%                   | 90%                      | 88%                                  | 95%                   | 90%              | 93%            | 72                                                    |
| Routific                  | 93%                        | 94%                                     | 91%                   | 90%                      | 95%                                  | 97%                   | 94%              | 90%            | 80                                                    |
| Nextbillion.ai            | 95%                        | 100%                                    | 94%                   | N/A                      | N/A                                  | 94%                   | N/A              | 90%            | 86                                                    |
| OptimoRoute               | 98%                        | 93%                                     | 90%                   | 95%                      | 98%                                  | 99%                   | 97%              | 92%            | 94                                                    |
| Zeo Route Planner         | 93%                        | 100%                                    | 95%                   | N/A                      | N/A                                  | 88%                   | N/A              | 88%            | 78                                                    |
| ArcGIS Navigator          | 84%                        | 80%                                     | 81%                   | N/A                      | N/A                                  | 95%                   | N/A              | 76%            | 40                                                    |
| Maptitude                 | 96%                        | 96%                                     | 93%                   | 91%                      | 96%                                  | 90%                   | 86%              | 89%            | 92                                                    |
| Tookan                    | 80%                        | 77%                                     | 81%                   | 85%                      | 81%                                  | 78%                   | 81%              | 82%            | 38                                                    |
| Google Routes             | 82%                        | 100%                                    | 100%                  | N/A                      | N/A                                  | 86%                   | N/A              | 97%            | 50                                                    |
| Workwave                  | 88%                        | 88%                                     | 85%                   | 85%                      | 92%                                  | 93%                   | 80%              | 88%            | 55                                                    |
| Geopointe                 | 87%                        | 84%                                     | 85%                   | 88%                      | 91%                                  | 90%                   | 84%              | 84%            | 42                                                    |
| Average                   | 90%                        | 89%                                     | 90%                   | 90%                      | 92%                                  | 91%                   | 90%              | 90%            | 67                                                    |