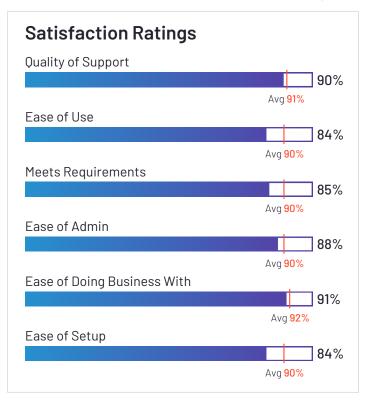

## **ArcGIS Navigator**

ArcGIS Navigator has been named a Contender product based on having a relatively low customer Satisfaction score and large Market Presence compared to the rest of the category. While they may have positive reviews, they do not have enough reviews to validate those ratings. 90% of users rated it 4 or 5 stars, 80% of users believe it is headed in the right direction, and users said they would be likely to recommend ArcGIS Navigator at a rate of 84%. ArcGIS Navigator is also in the GIS category.