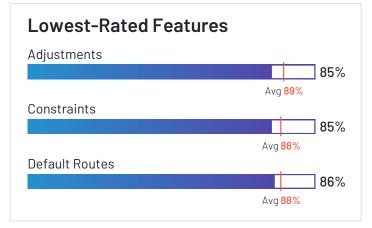

### Routing

|                        | Master Routing | Default Routes | Route Assignment |
|------------------------|----------------|----------------|------------------|
| Verizon Connect        | 87%            | 86%            | 86%              |
| Onfleet                | 94%            | 89%            | 91%              |
| Skynamo Sales Platform | 92%            | 89%            | 92%              |
| SimpliRoute            | 96%            | 93%            | 94%              |
| Scribble Maps          |                |                |                  |
| SalesRabbit            | 91%            |                | 95%              |
| Route4Me               | 95%            | 91%            | N/A              |
| Routific               | 98%            | 87%            | 92%              |
| Nextbillion.ai         | N/A            | N/A            | N/A              |
| OptimoRoute            | 93%            | 91%            | 92%              |
| Zeo Route Planner      | 94%            | 86%            | 94%              |
| ArcGIS Navigator       | N/A            | N/A            | N/A              |
| Maptitude              | N/A            | N/A            | N/A              |
| Tookan                 | 84%            | 79%            | 86%              |
| Google Routes          | N/A            | N/A            | N/A              |
| Workwave               | N/A            | N/A            | N/A              |
| Geopointe              | 83%            | 85%            | 88%              |
| Average                | 92%            | 88%            | 91%              |

### **Scheduling**

|                        | Master Schedule | Constraints | Adjustments | ETA  |
|------------------------|-----------------|-------------|-------------|------|
| Verizon Connect        | 86%             | 85%         | 85%         | 90%  |
| Onfleet                | 92%             | 87%         | 87%         | 92%  |
| Skynamo Sales Platform | 92%             | 90%         | 92%         | 95%  |
| SimpliRoute            | 93%             | 82%         | 92%         | 95%  |
| Scribble Maps          |                 |             |             |      |
| SalesRabbit            | 89%             | 92%         | 90%         |      |
| Route4Me               | 95%             | 94%         | 94%         | 97%  |
| Routific               | 98%             | 97%         | 90%         | 84%  |
| Nextbillion.ai         | N/A             | N/A         | N/A         | N/A  |
| OptimoRoute            | 94%             | 91%         | 95%         | 89%  |
| Zeo Route Planner      | 94%             | N/A         | 83%         | 100% |
| ArcGIS Navigator       | N/A             | N/A         | N/A         | N/A  |
| Maptitude              | N/A             | N/A         | N/A         | N/A  |
| Tookan                 | 84%             | 76%         | 81%         | 82%  |
| Google Routes          | N/A             | N/A         | N/A         | N/A  |
| Workwave               | N/A             | N/A         | N/A         | N/A  |
| Geopointe              | 89%             | 86%         | 85%         | 91%  |
| Average                | 92%             | 88%         | 89%         | 91%  |