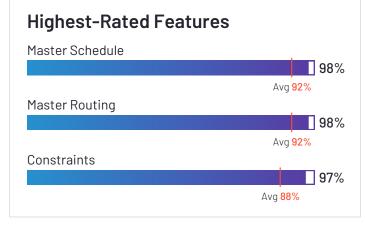

# Feature Comparison for Route Planning

G2 users have evaluated the following products by feature. Feature ratings are representative of reviewers' overall satisfaction with each feature and do not necessarily take into account the breadth of individual product features. The results are shown below.

### Routing

|                        | Master Routing | Default Routes | Route Assignment |
|------------------------|----------------|----------------|------------------|
| Verizon Connect        | 87%            | 86%            | 86%              |
| Onfleet                | 94%            | 89%            | 91%              |
| Skynamo Sales Platform | 92%            | 89%            | 92%              |
| SimpliRoute            | 96%            | 93%            | 94%              |
| Scribble Maps          |                |                |                  |
| SalesRabbit            | 91%            |                | 95%              |
| Route4Me               | 95%            | 91%            | N/A              |
| Routific               | 98%            | 87%            | 92%              |
| Nextbillion.ai         | N/A            | N/A            | N/A              |
| OptimoRoute            | 93%            | 91%            | 92%              |
| Zeo Route Planner      | 94%            | 86%            | 94%              |
| ArcGIS Navigator       | N/A            | N/A            | N/A              |
| Maptitude              | N/A            | N/A            | N/A              |
| Tookan                 | 84%            | 79%            | 86%              |
| Google Routes          | N/A            | N/A            | N/A              |
| Workwave               | N/A            | N/A            | N/A              |
| Geopointe              | 83%            | 85%            | 88%              |
| Average                | 92%            | 88%            | 91%              |

### **Scheduling**

|                        | Master Schedule | Constraints | Adjustments | ETA  |
|------------------------|-----------------|-------------|-------------|------|
| Verizon Connect        | 86%             | 85%         | 85%         | 90%  |
| Onfleet                | 92%             | 87%         | 87%         | 92%  |
| Skynamo Sales Platform | 92%             | 90%         | 92%         | 95%  |
| SimpliRoute            | 93%             | 82%         | 92%         | 95%  |
| Scribble Maps          |                 |             |             |      |
| SalesRabbit            | 89%             | 92%         | 90%         |      |
| Route4Me               | 95%             | 94%         | 94%         | 97%  |
| Routific               | 98%             | 97%         | 90%         | 84%  |
| Nextbillion.ai         | N/A             | N/A         | N/A         | N/A  |
| OptimoRoute            | 94%             | 91%         | 95%         | 89%  |
| Zeo Route Planner      | 94%             | N/A         | 83%         | 100% |
| ArcGIS Navigator       | N/A             | N/A         | N/A         | N/A  |
| Maptitude              | N/A             | N/A         | N/A         | N/A  |
| Tookan                 | 84%             | 76%         | 81%         | 82%  |
| Google Routes          | N/A             | N/A         | N/A         | N/A  |
| Workwave               | N/A             | N/A         | N/A         | N/A  |
| Geopointe              | 89%             | 86%         | 85%         | 91%  |
| Average                | 92%             | 88%         | 89%         | 91%  |