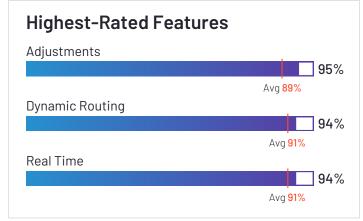

### **Scheduling**

|                        | Master Schedule | Constraints | Adjustments | ETA  |
|------------------------|-----------------|-------------|-------------|------|
| Verizon Connect        | 86%             | 85%         | 85%         | 90%  |
| Onfleet                | 92%             | 87%         | 87%         | 92%  |
| Skynamo Sales Platform | 92%             | 90%         | 92%         | 95%  |
| SimpliRoute            | 93%             | 82%         | 92%         | 95%  |
| Scribble Maps          |                 |             |             |      |
| SalesRabbit            | 89%             | 92%         | 90%         |      |
| Route4Me               | 95%             | 94%         | 94%         | 97%  |
| Routific               | 98%             | 97%         | 90%         | 84%  |
| Nextbillion.ai         | N/A             | N/A         | N/A         | N/A  |
| OptimoRoute            | 94%             | 91%         | 95%         | 89%  |
| Zeo Route Planner      | 94%             | N/A         | 83%         | 100% |
| ArcGIS Navigator       | N/A             | N/A         | N/A         | N/A  |
| Maptitude              | N/A             | N/A         | N/A         | N/A  |
| Tookan                 | 84%             | 76%         | 81%         | 82%  |
| Google Routes          | N/A             | N/A         | N/A         | N/A  |
| Workwave               | N/A             | N/A         | N/A         | N/A  |
| Geopointe              | 89%             | 86%         | 85%         | 91%  |
| Average                | 92%             | 88%         | 89%         | 91%  |

### **Optimization**

|                        | Priorities | Real Time | Dynamic Routing |
|------------------------|------------|-----------|-----------------|
| Verizon Connect        | 86%        | 89%       | 86%             |
| Onfleet                | 88%        | 93%       | 91%             |
| Skynamo Sales Platform | 94%        | 96%       | 97%             |
| SimpliRoute            | 93%        | 90%       | 94%             |
| Scribble Maps          | 87%        | 92%       | 98%             |
| SalesRabbit            | 95%        | 86%       | 93%             |
| Route4Me               | 86%        | N/A       | 83%             |
| Routific               | 97%        | 97%       | 96%             |
| Nextbillion.ai         | N/A        | N/A       | N/A             |
| OptimoRoute            | 91%        | 94%       | 94%             |
| Zeo Route Planner      | N/A        | N/A       | N/A             |
| ArcGIS Navigator       | N/A        | N/A       | N/A             |
| Maptitude              | N/A        | N/A       | N/A             |
| Tookan                 | 78%        | 80%       | 79%             |
| Google Routes          | N/A        | N/A       | N/A             |
| Workwave               | N/A        | N/A       | N/A             |
| Geopointe              | 88%        | 89%       | 87%             |
| Average                | 89%        | 91%       | 91%             |