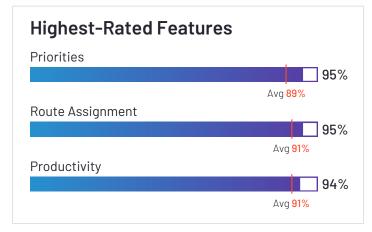

### **Optimization**

|                        | Priorities | Real Time | Dynamic Routing |
|------------------------|------------|-----------|-----------------|
| Verizon Connect        | 86%        | 89%       | 86%             |
| Onfleet                | 88%        | 93%       | 91%             |
| Skynamo Sales Platform | 94%        | 96%       | 97%             |
| SimpliRoute            | 93%        | 90%       | 94%             |
| Scribble Maps          | 87%        | 92%       | 98%             |
| SalesRabbit            | 95%        | 86%       | 93%             |
| Route4Me               | 86%        | N/A       | 83%             |
| Routific               | 97%        | 97%       | 96%             |
| Nextbillion.ai         | N/A        | N/A       | N/A             |
| OptimoRoute            | 91%        | 94%       | 94%             |
| Zeo Route Planner      | N/A        | N/A       | N/A             |
| ArcGIS Navigator       | N/A        | N/A       | N/A             |
| Maptitude              | N/A        | N/A       | N/A             |
| Tookan                 | 78%        | 80%       | 79%             |
| Google Routes          | N/A        | N/A       | N/A             |
| Workwave               | N/A        | N/A       | N/A             |
| Geopointe              | 88%        | 89%       | 87%             |
| Average                | 89%        | 91%       | 91%             |

### **Analytics**

|                        | Performance | Time & Costs | Productivity |
|------------------------|-------------|--------------|--------------|
| Verizon Connect        | 86%         | 87%          | 88%          |
| Onfleet                | 94%         | 90%          | 90%          |
| Skynamo Sales Platform | 94%         | 92%          | 90%          |
| SimpliRoute            | 96%         | 98%          | 100%         |
| Scribble Maps          |             |              |              |
| SalesRabbit            | 91%         | 94%          | 94%          |
| Route4Me               | 89%         | 79%          | 89%          |
| Routific               | 96%         | 96%          | 95%          |
| Nextbillion.ai         | N/A         | N/A          | N/A          |
| OptimoRoute            | 92%         | 90%          | 92%          |
| Zeo Route Planner      | N/A         | 97%          | 100%         |
| ArcGIS Navigator       | N/A         | N/A          | N/A          |
| Maptitude              | N/A         | N/A          | N/A          |
| Tookan                 | 78%         | 78%          | 80%          |
| Google Routes          | N/A         | N/A          | N/A          |
| Workwave               | N/A         | N/A          | N/A          |
| Geopointe              | 88%         | 88%          | 84%          |
| Average                | 90%         | 90%          | 91%          |