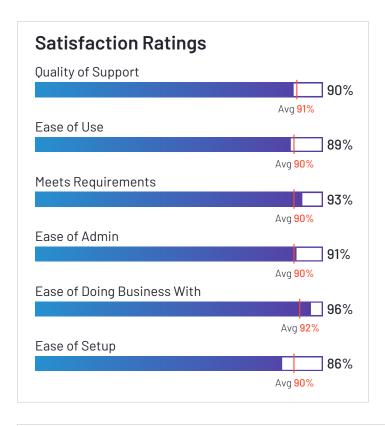

## Maptitude

**4.7** ★★★★ (127)

Maptitude has been named a Niche product based on having a relatively low Satisfaction score and low Market Presence compared to the rest of the category. While they may have positive reviews, they do not have enough reviews to validate those ratings. 100% of users rated it 4 or 5 stars, 96% of users believe it is headed in the right direction, and users said they would be likely to recommend Maptitude at a rate of 96%. Maptitude is also in the Field Sales, GIS, and Location Intelligence categories.

# Satisfaction Ratings for Route Planning

G2 reviewers rated software sellers' ability to satisfy their needs as shown in the table below.

|                           | Satisfaction               |                                         |                       | Satisfaction by Category |                                      |                       |                  |                | Net Promoter Score (NPS)                              |
|---------------------------|----------------------------|-----------------------------------------|-----------------------|--------------------------|--------------------------------------|-----------------------|------------------|----------------|-------------------------------------------------------|
|                           | Likelihood to<br>Recommend | Product<br>Going in Right<br>Direction? | Meets<br>Requirements | Ease of<br>Admin         | Ease of<br>Doing<br>Business<br>With | Quality of<br>Support | Ease of<br>Setup | Ease<br>of Use | Net Promoter Score (NPS)<br>(Range from -100 to +100) |
| Verizon Connect           | 82%                        | 77%                                     | 87%                   | 87%                      | 83%                                  | 79%                   | 85%              | 89%            | 44                                                    |
| Onfleet                   | 91%                        | 91%                                     | 88%                   | 91%                      | 90%                                  | 87%                   | 95%              | 94%            | 72                                                    |
| Skynamo Sales<br>Platform | 91%                        | 94%                                     | 89%                   | 93%                      | 96%                                  | 97%                   | 92%              | 95%            | 68                                                    |
| SimpliRoute               | 97%                        | 100%                                    | 92%                   | 100%                     | 98%                                  | 96%                   | 100%             | 96%            | 85                                                    |
| Scribble Maps             | 94%                        | 92%                                     | 91%                   | 84%                      | 92%                                  | 92%                   | 90%              | 91%            | 72                                                    |
| SalesRabbit               | 93%                        | 87%                                     | 95%                   | N/A                      | N/A                                  | 94%                   | N/A              | 95%            | 78                                                    |
| Route4Me                  | 93%                        | 62%                                     | 88%                   | 90%                      | 88%                                  | 95%                   | 90%              | 93%            | 72                                                    |
| Routific                  | 93%                        | 94%                                     | 91%                   | 90%                      | 95%                                  | 97%                   | 94%              | 90%            | 80                                                    |
| Nextbillion.ai            | 95%                        | 100%                                    | 94%                   | N/A                      | N/A                                  | 94%                   | N/A              | 90%            | 86                                                    |
| OptimoRoute               | 98%                        | 93%                                     | 90%                   | 95%                      | 98%                                  | 99%                   | 97%              | 92%            | 94                                                    |
| Zeo Route Planner         | 93%                        | 100%                                    | 95%                   | N/A                      | N/A                                  | 88%                   | N/A              | 88%            | 78                                                    |
| ArcGIS Navigator          | 84%                        | 80%                                     | 81%                   | N/A                      | N/A                                  | 95%                   | N/A              | 76%            | 40                                                    |
| Maptitude                 | 96%                        | 96%                                     | 93%                   | 91%                      | 96%                                  | 90%                   | 86%              | 89%            | 92                                                    |
| Tookan                    | 80%                        | 77%                                     | 81%                   | 85%                      | 81%                                  | 78%                   | 81%              | 82%            | 38                                                    |
| Google Routes             | 82%                        | 100%                                    | 100%                  | N/A                      | N/A                                  | 86%                   | N/A              | 97%            | 50                                                    |
| Workwave                  | 88%                        | 88%                                     | 85%                   | 85%                      | 92%                                  | 93%                   | 80%              | 88%            | 55                                                    |
| Geopointe                 | 87%                        | 84%                                     | 85%                   | 88%                      | 91%                                  | 90%                   | 84%              | 84%            | 42                                                    |
| Average                   | 90%                        | 89%                                     | 90%                   | 90%                      | 92%                                  | 91%                   | 90%              | 90%            | 67                                                    |