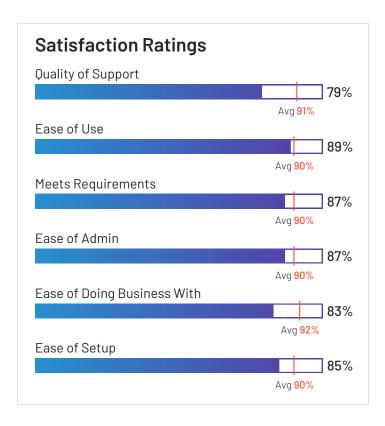

# Satisfaction Ratings for Route Planning

G2 reviewers rated software sellers' ability to satisfy their needs as shown in the table below.

|                           | Satisfaction               |                                         |                       | Satisfaction by Category |                                      |                       |                  |                | Net Promoter Score (NPS)                              |
|---------------------------|----------------------------|-----------------------------------------|-----------------------|--------------------------|--------------------------------------|-----------------------|------------------|----------------|-------------------------------------------------------|
|                           | Likelihood to<br>Recommend | Product<br>Going in Right<br>Direction? | Meets<br>Requirements | Ease of<br>Admin         | Ease of<br>Doing<br>Business<br>With | Quality of<br>Support | Ease of<br>Setup | Ease<br>of Use | Net Promoter Score (NPS)<br>(Range from -100 to +100) |
| Verizon Connect           | 82%                        | 77%                                     | 87%                   | 87%                      | 83%                                  | 79%                   | 85%              | 89%            | 44                                                    |
| Onfleet                   | 91%                        | 91%                                     | 88%                   | 91%                      | 90%                                  | 87%                   | 95%              | 94%            | 72                                                    |
| Skynamo Sales<br>Platform | 91%                        | 94%                                     | 89%                   | 93%                      | 96%                                  | 97%                   | 92%              | 95%            | 68                                                    |
| SimpliRoute               | 97%                        | 100%                                    | 92%                   | 100%                     | 98%                                  | 96%                   | 100%             | 96%            | 85                                                    |
| Scribble Maps             | 94%                        | 92%                                     | 91%                   | 84%                      | 92%                                  | 92%                   | 90%              | 91%            | 72                                                    |
| SalesRabbit               | 93%                        | 87%                                     | 95%                   | N/A                      | N/A                                  | 94%                   | N/A              | 95%            | 78                                                    |
| Route4Me                  | 93%                        | 62%                                     | 88%                   | 90%                      | 88%                                  | 95%                   | 90%              | 93%            | 72                                                    |
| Routific                  | 93%                        | 94%                                     | 91%                   | 90%                      | 95%                                  | 97%                   | 94%              | 90%            | 80                                                    |
| Nextbillion.ai            | 95%                        | 100%                                    | 94%                   | N/A                      | N/A                                  | 94%                   | N/A              | 90%            | 86                                                    |
| OptimoRoute               | 98%                        | 93%                                     | 90%                   | 95%                      | 98%                                  | 99%                   | 97%              | 92%            | 94                                                    |
| Zeo Route Planner         | 93%                        | 100%                                    | 95%                   | N/A                      | N/A                                  | 88%                   | N/A              | 88%            | 78                                                    |
| ArcGIS Navigator          | 84%                        | 80%                                     | 81%                   | N/A                      | N/A                                  | 95%                   | N/A              | 76%            | 40                                                    |
| Maptitude                 | 96%                        | 96%                                     | 93%                   | 91%                      | 96%                                  | 90%                   | 86%              | 89%            | 92                                                    |
| Tookan                    | 80%                        | 77%                                     | 81%                   | 85%                      | 81%                                  | 78%                   | 81%              | 82%            | 38                                                    |
| Google Routes             | 82%                        | 100%                                    | 100%                  | N/A                      | N/A                                  | 86%                   | N/A              | 97%            | 50                                                    |
| Workwave                  | 88%                        | 88%                                     | 85%                   | 85%                      | 92%                                  | 93%                   | 80%              | 88%            | 55                                                    |
| Geopointe                 | 87%                        | 84%                                     | 85%                   | 88%                      | 91%                                  | 90%                   | 84%              | 84%            | 42                                                    |
| Average                   | 90%                        | 89%                                     | 90%                   | 90%                      | 92%                                  | 91%                   | 90%              | 90%            | 67                                                    |