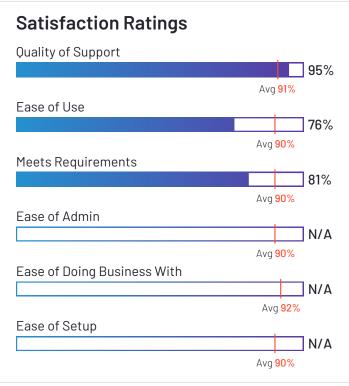

## Maptitude

**4.7** ★★★★ (127)

Maptitude has been named a Niche product based on having a relatively low Satisfaction score and low Market Presence compared to the rest of the category. While they may have positive reviews, they do not have enough reviews to validate those ratings. 100% of users rated it 4 or 5 stars, 96% of users believe it is headed in the right direction, and users said they would be likely to recommend Maptitude at a rate of 96%. Maptitude is also in the Field Sales, GIS, and Location Intelligence categories.

# Satisfaction Ratings for Route Planning

G2 reviewers rated software sellers' ability to satisfy their needs as shown in the table below.

|                           | Satisfaction               |                                         |                       | Satisfaction by Category |                                      |                       |                  |                | Net Promoter Score (NPS)                              |
|---------------------------|----------------------------|-----------------------------------------|-----------------------|--------------------------|--------------------------------------|-----------------------|------------------|----------------|-------------------------------------------------------|
|                           | Likelihood to<br>Recommend | Product<br>Going in Right<br>Direction? | Meets<br>Requirements | Ease of<br>Admin         | Ease of<br>Doing<br>Business<br>With | Quality of<br>Support | Ease of<br>Setup | Ease<br>of Use | Net Promoter Score (NPS)<br>(Range from -100 to +100) |
| Verizon Connect           | 82%                        | 77%                                     | 87%                   | 87%                      | 83%                                  | 79%                   | 85%              | 89%            | 44                                                    |
| Onfleet                   | 91%                        | 91%                                     | 88%                   | 91%                      | 90%                                  | 87%                   | 95%              | 94%            | 72                                                    |
| Skynamo Sales<br>Platform | 91%                        | 94%                                     | 89%                   | 93%                      | 96%                                  | 97%                   | 92%              | 95%            | 68                                                    |
| SimpliRoute               | 97%                        | 100%                                    | 92%                   | 100%                     | 98%                                  | 96%                   | 100%             | 96%            | 85                                                    |
| Scribble Maps             | 94%                        | 92%                                     | 91%                   | 84%                      | 92%                                  | 92%                   | 90%              | 91%            | 72                                                    |
| SalesRabbit               | 93%                        | 87%                                     | 95%                   | N/A                      | N/A                                  | 94%                   | N/A              | 95%            | 78                                                    |
| Route4Me                  | 93%                        | 62%                                     | 88%                   | 90%                      | 88%                                  | 95%                   | 90%              | 93%            | 72                                                    |
| Routific                  | 93%                        | 94%                                     | 91%                   | 90%                      | 95%                                  | 97%                   | 94%              | 90%            | 80                                                    |
| Nextbillion.ai            | 95%                        | 100%                                    | 94%                   | N/A                      | N/A                                  | 94%                   | N/A              | 90%            | 86                                                    |
| OptimoRoute               | 98%                        | 93%                                     | 90%                   | 95%                      | 98%                                  | 99%                   | 97%              | 92%            | 94                                                    |
| Zeo Route Planner         | 93%                        | 100%                                    | 95%                   | N/A                      | N/A                                  | 88%                   | N/A              | 88%            | 78                                                    |
| ArcGIS Navigator          | 84%                        | 80%                                     | 81%                   | N/A                      | N/A                                  | 95%                   | N/A              | 76%            | 40                                                    |
| Maptitude                 | 96%                        | 96%                                     | 93%                   | 91%                      | 96%                                  | 90%                   | 86%              | 89%            | 92                                                    |
| Tookan                    | 80%                        | 77%                                     | 81%                   | 85%                      | 81%                                  | 78%                   | 81%              | 82%            | 38                                                    |
| Google Routes             | 82%                        | 100%                                    | 100%                  | N/A                      | N/A                                  | 86%                   | N/A              | 97%            | 50                                                    |
| Workwave                  | 88%                        | 88%                                     | 85%                   | 85%                      | 92%                                  | 93%                   | 80%              | 88%            | 55                                                    |
| Geopointe                 | 87%                        | 84%                                     | 85%                   | 88%                      | 91%                                  | 90%                   | 84%              | 84%            | 42                                                    |
| Average                   | 90%                        | 89%                                     | 90%                   | 90%                      | 92%                                  | 91%                   | 90%              | 90%            | 67                                                    |