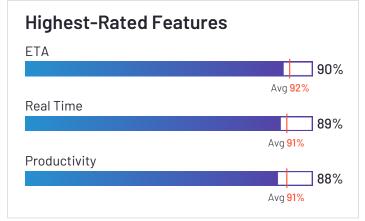

### **Scheduling**

|                        | Master Schedule | Constraints | Adjustments | ETA  |
|------------------------|-----------------|-------------|-------------|------|
| Verizon Connect        | 86%             | 85%         | 85%         | 90%  |
| Onfleet                | 92%             | 87%         | 87%         | 92%  |
| Skynamo Sales Platform | 92%             | 90%         | 92%         | 95%  |
| SimpliRoute            | 93%             | 82%         | 92%         | 95%  |
| Scribble Maps          |                 |             |             |      |
| SalesRabbit            | 89%             | 92%         | 90%         |      |
| Route4Me               | 95%             | 94%         | 94%         | 97%  |
| Routific               | 98%             | 97%         | 90%         | 84%  |
| Nextbillion.ai         | N/A             | N/A         | N/A         | N/A  |
| OptimoRoute            | 94%             | 91%         | 95%         | 89%  |
| Zeo Route Planner      | 94%             | N/A         | 83%         | 100% |
| ArcGIS Navigator       | N/A             | N/A         | N/A         | N/A  |
| Maptitude              | N/A             | N/A         | N/A         | N/A  |
| Tookan                 | 84%             | 76%         | 81%         | 82%  |
| Google Routes          | N/A             | N/A         | N/A         | N/A  |
| Workwave               | N/A             | N/A         | N/A         | N/A  |
| Geopointe              | 89%             | 86%         | 85%         | 91%  |
| Average                | 92%             | 88%         | 89%         | 91%  |

### **Optimization**

|                        | Priorities | Real Time | Dynamic Routing |
|------------------------|------------|-----------|-----------------|
| Verizon Connect        | 86%        | 89%       | 86%             |
| Onfleet                | 88%        | 93%       | 91%             |
| Skynamo Sales Platform | 94%        | 96%       | 97%             |
| SimpliRoute            | 93%        | 90%       | 94%             |
| Scribble Maps          | 87%        | 92%       | 98%             |
| SalesRabbit            | 95%        | 86%       | 93%             |
| Route4Me               | 86%        | N/A       | 83%             |
| Routific               | 97%        | 97%       | 96%             |
| Nextbillion.ai         | N/A        | N/A       | N/A             |
| OptimoRoute            | 91%        | 94%       | 94%             |
| Zeo Route Planner      | N/A        | N/A       | N/A             |
| ArcGIS Navigator       | N/A        | N/A       | N/A             |
| Maptitude              | N/A        | N/A       | N/A             |
| Tookan                 | 78%        | 80%       | 79%             |
| Google Routes          | N/A        | N/A       | N/A             |
| Workwave               | N/A        | N/A       | N/A             |
| Geopointe              | 88%        | 89%       | 87%             |
| Average                | 89%        | 91%       | 91%             |

### **Analytics**

|                        | Performance | Time & Costs | Productivity |
|------------------------|-------------|--------------|--------------|
| Verizon Connect        | 86%         | 87%          | 88%          |
| Onfleet                | 94%         | 90%          | 90%          |
| Skynamo Sales Platform | 94%         | 92%          | 90%          |
| SimpliRoute            | 96%         | 98%          | 100%         |
| Scribble Maps          |             |              |              |
| SalesRabbit            | 91%         | 94%          | 94%          |
| Route4Me               | 89%         | 79%          | 89%          |
| Routific               | 96%         | 96%          | 95%          |
| Nextbillion.ai         | N/A         | N/A          | N/A          |
| OptimoRoute            | 92%         | 90%          | 92%          |
| Zeo Route Planner      | N/A         | 97%          | 100%         |
| ArcGIS Navigator       | N/A         | N/A          | N/A          |
| Maptitude              | N/A         | N/A          | N/A          |
| Tookan                 | 78%         | 78%          | 80%          |
| Google Routes          | N/A         | N/A          | N/A          |
| Workwave               | N/A         | N/A          | N/A          |
| Geopointe              | 88%         | 88%          | 84%          |
| Average                | 90%         | 90%          | 91%          |