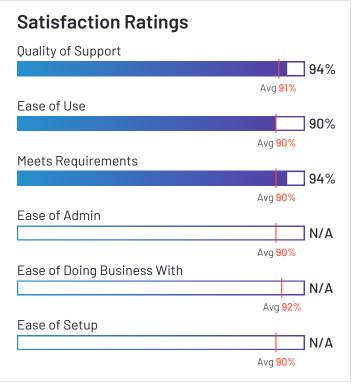

# Satisfaction Ratings for Route Planning

G2 reviewers rated software sellers' ability to satisfy their needs as shown in the table below.

|                           | Satisfaction               |                                         |                       | Satisfaction by Category |                                      |                       |                  |                | Net Promoter Score (NPS)                              |
|---------------------------|----------------------------|-----------------------------------------|-----------------------|--------------------------|--------------------------------------|-----------------------|------------------|----------------|-------------------------------------------------------|
|                           | Likelihood to<br>Recommend | Product<br>Going in Right<br>Direction? | Meets<br>Requirements | Ease of<br>Admin         | Ease of<br>Doing<br>Business<br>With | Quality of<br>Support | Ease of<br>Setup | Ease<br>of Use | Net Promoter Score (NPS)<br>(Range from -100 to +100) |
| Verizon Connect           | 82%                        | 77%                                     | 87%                   | 87%                      | 83%                                  | 79%                   | 85%              | 89%            | 44                                                    |
| Onfleet                   | 91%                        | 91%                                     | 88%                   | 91%                      | 90%                                  | 87%                   | 95%              | 94%            | 72                                                    |
| Skynamo Sales<br>Platform | 91%                        | 94%                                     | 89%                   | 93%                      | 96%                                  | 97%                   | 92%              | 95%            | 68                                                    |
| SimpliRoute               | 97%                        | 100%                                    | 92%                   | 100%                     | 98%                                  | 96%                   | 100%             | 96%            | 85                                                    |
| Scribble Maps             | 94%                        | 92%                                     | 91%                   | 84%                      | 92%                                  | 92%                   | 90%              | 91%            | 72                                                    |
| SalesRabbit               | 93%                        | 87%                                     | 95%                   | N/A                      | N/A                                  | 94%                   | N/A              | 95%            | 78                                                    |
| Route4Me                  | 93%                        | 62%                                     | 88%                   | 90%                      | 88%                                  | 95%                   | 90%              | 93%            | 72                                                    |
| Routific                  | 93%                        | 94%                                     | 91%                   | 90%                      | 95%                                  | 97%                   | 94%              | 90%            | 80                                                    |
| Nextbillion.ai            | 95%                        | 100%                                    | 94%                   | N/A                      | N/A                                  | 94%                   | N/A              | 90%            | 86                                                    |
| OptimoRoute               | 98%                        | 93%                                     | 90%                   | 95%                      | 98%                                  | 99%                   | 97%              | 92%            | 94                                                    |
| Zeo Route Planner         | 93%                        | 100%                                    | 95%                   | N/A                      | N/A                                  | 88%                   | N/A              | 88%            | 78                                                    |
| ArcGIS Navigator          | 84%                        | 80%                                     | 81%                   | N/A                      | N/A                                  | 95%                   | N/A              | 76%            | 40                                                    |
| Maptitude                 | 96%                        | 96%                                     | 93%                   | 91%                      | 96%                                  | 90%                   | 86%              | 89%            | 92                                                    |
| Tookan                    | 80%                        | 77%                                     | 81%                   | 85%                      | 81%                                  | 78%                   | 81%              | 82%            | 38                                                    |
| Google Routes             | 82%                        | 100%                                    | 100%                  | N/A                      | N/A                                  | 86%                   | N/A              | 97%            | 50                                                    |
| Workwave                  | 88%                        | 88%                                     | 85%                   | 85%                      | 92%                                  | 93%                   | 80%              | 88%            | 55                                                    |
| Geopointe                 | 87%                        | 84%                                     | 85%                   | 88%                      | 91%                                  | 90%                   | 84%              | 84%            | 42                                                    |
| Average                   | 90%                        | 89%                                     | 90%                   | 90%                      | 92%                                  | 91%                   | 90%              | 90%            | 67                                                    |