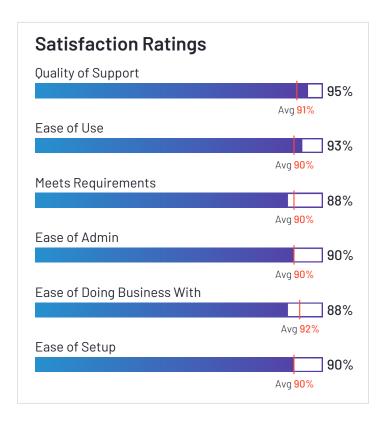

# Satisfaction Ratings for Route Planning

G2 reviewers rated software sellers' ability to satisfy their needs as shown in the table below.

|                           | Satisfaction               |                                         |                       | Satisfaction by Category |                                      |                       |                  |                | Net Promoter Score (NPS)                              |
|---------------------------|----------------------------|-----------------------------------------|-----------------------|--------------------------|--------------------------------------|-----------------------|------------------|----------------|-------------------------------------------------------|
|                           | Likelihood to<br>Recommend | Product<br>Going in Right<br>Direction? | Meets<br>Requirements | Ease of<br>Admin         | Ease of<br>Doing<br>Business<br>With | Quality of<br>Support | Ease of<br>Setup | Ease<br>of Use | Net Promoter Score (NPS)<br>(Range from -100 to +100) |
| Verizon Connect           | 82%                        | 77%                                     | 87%                   | 87%                      | 83%                                  | 79%                   | 85%              | 89%            | 44                                                    |
| Onfleet                   | 91%                        | 91%                                     | 88%                   | 91%                      | 90%                                  | 87%                   | 95%              | 94%            | 72                                                    |
| Skynamo Sales<br>Platform | 91%                        | 94%                                     | 89%                   | 93%                      | 96%                                  | 97%                   | 92%              | 95%            | 68                                                    |
| SimpliRoute               | 97%                        | 100%                                    | 92%                   | 100%                     | 98%                                  | 96%                   | 100%             | 96%            | 85                                                    |
| Scribble Maps             | 94%                        | 92%                                     | 91%                   | 84%                      | 92%                                  | 92%                   | 90%              | 91%            | 72                                                    |
| SalesRabbit               | 93%                        | 87%                                     | 95%                   | N/A                      | N/A                                  | 94%                   | N/A              | 95%            | 78                                                    |
| Route4Me                  | 93%                        | 62%                                     | 88%                   | 90%                      | 88%                                  | 95%                   | 90%              | 93%            | 72                                                    |
| Routific                  | 93%                        | 94%                                     | 91%                   | 90%                      | 95%                                  | 97%                   | 94%              | 90%            | 80                                                    |
| Nextbillion.ai            | 95%                        | 100%                                    | 94%                   | N/A                      | N/A                                  | 94%                   | N/A              | 90%            | 86                                                    |
| OptimoRoute               | 98%                        | 93%                                     | 90%                   | 95%                      | 98%                                  | 99%                   | 97%              | 92%            | 94                                                    |
| Zeo Route Planner         | 93%                        | 100%                                    | 95%                   | N/A                      | N/A                                  | 88%                   | N/A              | 88%            | 78                                                    |
| ArcGIS Navigator          | 84%                        | 80%                                     | 81%                   | N/A                      | N/A                                  | 95%                   | N/A              | 76%            | 40                                                    |
| Maptitude                 | 96%                        | 96%                                     | 93%                   | 91%                      | 96%                                  | 90%                   | 86%              | 89%            | 92                                                    |
| Tookan                    | 80%                        | 77%                                     | 81%                   | 85%                      | 81%                                  | 78%                   | 81%              | 82%            | 38                                                    |
| Google Routes             | 82%                        | 100%                                    | 100%                  | N/A                      | N/A                                  | 86%                   | N/A              | 97%            | 50                                                    |
| Workwave                  | 88%                        | 88%                                     | 85%                   | 85%                      | 92%                                  | 93%                   | 80%              | 88%            | 55                                                    |
| Geopointe                 | 87%                        | 84%                                     | 85%                   | 88%                      | 91%                                  | 90%                   | 84%              | 84%            | 42                                                    |
| Average                   | 90%                        | 89%                                     | 90%                   | 90%                      | 92%                                  | 91%                   | 90%              | 90%            | 67                                                    |