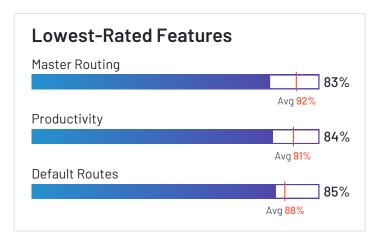

### Routing

|                        | Master Routing | Default Routes | Route Assignment |
|------------------------|----------------|----------------|------------------|
| Verizon Connect        | 87%            | 86%            | 86%              |
| Onfleet                | 94%            | 89%            | 91%              |
| Skynamo Sales Platform | 92%            | 89%            | 92%              |
| SimpliRoute            | 96%            | 93%            | 94%              |
| Scribble Maps          |                |                |                  |
| SalesRabbit            | 91%            |                | 95%              |
| Route4Me               | 95%            | 91%            | N/A              |
| Routific               | 98%            | 87%            | 92%              |
| Nextbillion.ai         | N/A            | N/A            | N/A              |
| OptimoRoute            | 93%            | 91%            | 92%              |
| Zeo Route Planner      | 94%            | 86%            | 94%              |
| ArcGIS Navigator       | N/A            | N/A            | N/A              |
| Maptitude              | N/A            | N/A            | N/A              |
| Tookan                 | 84%            | 79%            | 86%              |
| Google Routes          | N/A            | N/A            | N/A              |
| Workwave               | N/A            | N/A            | N/A              |
| Geopointe              | 83%            | 85%            | 88%              |
| Average                | 92%            | 88%            | 91%              |

### **Analytics**

|                        | Performance | Time & Costs | Productivity |
|------------------------|-------------|--------------|--------------|
| Verizon Connect        | 86%         | 87%          | 88%          |
| Onfleet                | 94%         | 90%          | 90%          |
| Skynamo Sales Platform | 94%         | 92%          | 90%          |
| SimpliRoute            | 96%         | 98%          | 100%         |
| Scribble Maps          |             |              |              |
| SalesRabbit            | 91%         | 94%          | 94%          |
| Route4Me               | 89%         | 79%          | 89%          |
| Routific               | 96%         | 96%          | 95%          |
| Nextbillion.ai         | N/A         | N/A          | N/A          |
| OptimoRoute            | 92%         | 90%          | 92%          |
| Zeo Route Planner      | N/A         | 97%          | 100%         |
| ArcGIS Navigator       | N/A         | N/A          | N/A          |
| Maptitude              | N/A         | N/A          | N/A          |
| Tookan                 | 78%         | 78%          | 80%          |
| Google Routes          | N/A         | N/A          | N/A          |
| Workwave               | N/A         | N/A          | N/A          |
| Geopointe              | 88%         | 88%          | 84%          |
| Average                | 90%         | 90%          | 91%          |