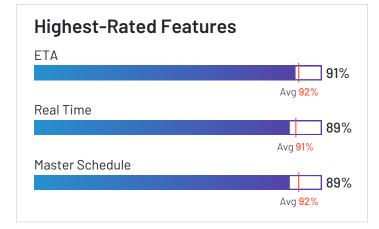

### **Scheduling**

|                        | Master Schedule | Constraints | Adjustments | ETA  |
|------------------------|-----------------|-------------|-------------|------|
| Verizon Connect        | 86%             | 85%         | 85%         | 90%  |
| Onfleet                | 92%             | 87%         | 87%         | 92%  |
| Skynamo Sales Platform | 92%             | 90%         | 92%         | 95%  |
| SimpliRoute            | 93%             | 82%         | 92%         | 95%  |
| Scribble Maps          |                 |             |             |      |
| SalesRabbit            | 89%             | 92%         | 90%         |      |
| Route4Me               | 95%             | 94%         | 94%         | 97%  |
| Routific               | 98%             | 97%         | 90%         | 84%  |
| Nextbillion.ai         | N/A             | N/A         | N/A         | N/A  |
| OptimoRoute            | 94%             | 91%         | 95%         | 89%  |
| Zeo Route Planner      | 94%             | N/A         | 83%         | 100% |
| ArcGIS Navigator       | N/A             | N/A         | N/A         | N/A  |
| Maptitude              | N/A             | N/A         | N/A         | N/A  |
| Tookan                 | 84%             | 76%         | 81%         | 82%  |
| Google Routes          | N/A             | N/A         | N/A         | N/A  |
| Workwave               | N/A             | N/A         | N/A         | N/A  |
| Geopointe              | 89%             | 86%         | 85%         | 91%  |
| Average                | 92%             | 88%         | 89%         | 91%  |

### **Optimization**

|                        | Priorities | Real Time | Dynamic Routing |
|------------------------|------------|-----------|-----------------|
| Verizon Connect        | 86%        | 89%       | 86%             |
| Onfleet                | 88%        | 93%       | 91%             |
| Skynamo Sales Platform | 94%        | 96%       | 97%             |
| SimpliRoute            | 93%        | 90%       | 94%             |
| Scribble Maps          | 87%        | 92%       | 98%             |
| SalesRabbit            | 95%        | 86%       | 93%             |
| Route4Me               | 86%        | N/A       | 83%             |
| Routific               | 97%        | 97%       | 96%             |
| Nextbillion.ai         | N/A        | N/A       | N/A             |
| OptimoRoute            | 91%        | 94%       | 94%             |
| Zeo Route Planner      | N/A        | N/A       | N/A             |
| ArcGIS Navigator       | N/A        | N/A       | N/A             |
| Maptitude              | N/A        | N/A       | N/A             |
| Tookan                 | 78%        | 80%       | 79%             |
| Google Routes          | N/A        | N/A       | N/A             |
| Workwave               | N/A        | N/A       | N/A             |
| Geopointe              | 88%        | 89%       | 87%             |
| Average                | 89%        | 91%       | 91%             |