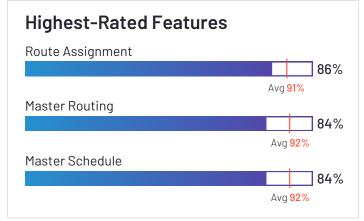

### Routing

|                        | Master Routing | Default Routes | Route Assignment |
|------------------------|----------------|----------------|------------------|
| Verizon Connect        | 87%            | 86%            | 86%              |
| Onfleet                | 94%            | 89%            | 91%              |
| Skynamo Sales Platform | 92%            | 89%            | 92%              |
| SimpliRoute            | 96%            | 93%            | 94%              |
| Scribble Maps          |                |                |                  |
| SalesRabbit            | 91%            |                | 95%              |
| Route4Me               | 95%            | 91%            | N/A              |
| Routific               | 98%            | 87%            | 92%              |
| Nextbillion.ai         | N/A            | N/A            | N/A              |
| OptimoRoute            | 93%            | 91%            | 92%              |
| Zeo Route Planner      | 94%            | 86%            | 94%              |
| ArcGIS Navigator       | N/A            | N/A            | N/A              |
| Maptitude              | N/A            | N/A            | N/A              |
| Tookan                 | 84%            | 79%            | 86%              |
| Google Routes          | N/A            | N/A            | N/A              |
| Workwave               | N/A            | N/A            | N/A              |
| Geopointe              | 83%            | 85%            | 88%              |
| Average                | 92%            | 88%            | 91%              |

### **Scheduling**

|                        | Master Schedule | Constraints | Adjustments | ETA  |
|------------------------|-----------------|-------------|-------------|------|
| Verizon Connect        | 86%             | 85%         | 85%         | 90%  |
| Onfleet                | 92%             | 87%         | 87%         | 92%  |
| Skynamo Sales Platform | 92%             | 90%         | 92%         | 95%  |
| SimpliRoute            | 93%             | 82%         | 92%         | 95%  |
| Scribble Maps          |                 |             |             |      |
| SalesRabbit            | 89%             | 92%         | 90%         |      |
| Route4Me               | 95%             | 94%         | 94%         | 97%  |
| Routific               | 98%             | 97%         | 90%         | 84%  |
| Nextbillion.ai         | N/A             | N/A         | N/A         | N/A  |
| OptimoRoute            | 94%             | 91%         | 95%         | 89%  |
| Zeo Route Planner      | 94%             | N/A         | 83%         | 100% |
| ArcGIS Navigator       | N/A             | N/A         | N/A         | N/A  |
| Maptitude              | N/A             | N/A         | N/A         | N/A  |
| Tookan                 | 84%             | 76%         | 81%         | 82%  |
| Google Routes          | N/A             | N/A         | N/A         | N/A  |
| Workwave               | N/A             | N/A         | N/A         | N/A  |
| Geopointe              | 89%             | 86%         | 85%         | 91%  |
| Average                | 92%             | 88%         | 89%         | 91%  |