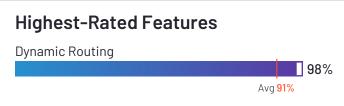

# Feature Comparison for Route Planning (continued)

G2 users have evaluated the following products by feature. Feature ratings are representative of reviewers' overall satisfaction with each feature and do not necessarily take into account the breadth of individual product features. The results are shown below.

### **Optimization**

|                        | Priorities | Real Time | Dynamic Routing |
|------------------------|------------|-----------|-----------------|
| Verizon Connect        | 86%        | 89%       | 86%             |
| Onfleet                | 88%        | 93%       | 91%             |
| Skynamo Sales Platform | 94%        | 96%       | 97%             |
| SimpliRoute            | 93%        | 90%       | 94%             |
| Scribble Maps          | 87%        | 92%       | 98%             |
| SalesRabbit            | 95%        | 86%       | 93%             |
| Route4Me               | 86%        | N/A       | 83%             |
| Routific               | 97%        | 97%       | 96%             |
| Nextbillion.ai         | N/A        | N/A       | N/A             |
| OptimoRoute            | 91%        | 94%       | 94%             |
| Zeo Route Planner      | N/A        | N/A       | N/A             |
| ArcGIS Navigator       | N/A        | N/A       | N/A             |
| Maptitude              | N/A        | N/A       | N/A             |
| Tookan                 | 78%        | 80%       | 79%             |
| Google Routes          | N/A        | N/A       | N/A             |
| Workwave               | N/A        | N/A       | N/A             |
| Geopointe              | 88%        | 89%       | 87%             |
| Average                | 89%        | 91%       | 91%             |