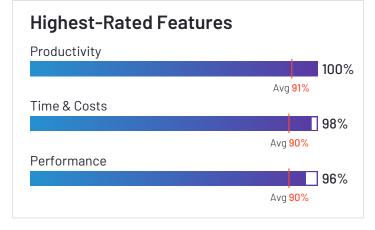

### **Analytics**

|                        | Performance | Time & Costs | Productivity |
|------------------------|-------------|--------------|--------------|
| Verizon Connect        | 86%         | 87%          | 88%          |
| Onfleet                | 94%         | 90%          | 90%          |
| Skynamo Sales Platform | 94%         | 92%          | 90%          |
| SimpliRoute            | 96%         | 98%          | 100%         |
| Scribble Maps          |             |              |              |
| SalesRabbit            | 91%         | 94%          | 94%          |
| Route4Me               | 89%         | 79%          | 89%          |
| Routific               | 96%         | 96%          | 95%          |
| Nextbillion.ai         | N/A         | N/A          | N/A          |
| OptimoRoute            | 92%         | 90%          | 92%          |
| Zeo Route Planner      | N/A         | 97%          | 100%         |
| ArcGIS Navigator       | N/A         | N/A          | N/A          |
| Maptitude              | N/A         | N/A          | N/A          |
| Tookan                 | 78%         | 78%          | 80%          |
| Google Routes          | N/A         | N/A          | N/A          |
| Workwave               | N/A         | N/A          | N/A          |
| Geopointe              | 88%         | 88%          | 84%          |
| Average                | 90%         | 90%          | 91%          |