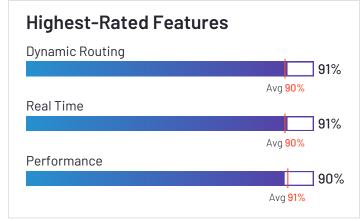

#### **Optimization**

|                        | Priorities | Real Time | Dynamic Routing |
|------------------------|------------|-----------|-----------------|
| Verizon Connect        | 86%        | 89%       | 86%             |
| Route4Me               | 86%        | 92%       | 87%             |
| Onfleet                | 89%        | 93%       | 91%             |
| SimpliRoute            | 93%        | 90%       | 94%             |
| Routific               | 97%        | 97%       | 96%             |
| Scribble Maps          | 86%        | 89%       | 91%             |
| Skynamo Sales Platform | 90%        | 91%       | 91%             |
| OptimoRoute            | 91%        | 94%       | 94%             |
| Google Routes          | N/A        | N/A       | N/A             |
| Tookan                 | 78%        | 80%       | 79%             |
| ArcGIS Navigator       | N/A        | N/A       | N/A             |
| Maptitude              | N/A        | N/A       | N/A             |
| SalesRabbit            | 91%        | 87%       | 89%             |
| Track-POD              | N/A        | 89%       | N/A             |
| Nextbillion.ai         | N/A        | N/A       | N/A             |
| Workwave               | N/A        | N/A       | N/A             |
| Zeo Route Planner      | N/A        | N/A       | N/A             |
| Geopointe              | 88%        | 89%       | 87%             |
| Average                | 88%        | 90%       | 90%             |