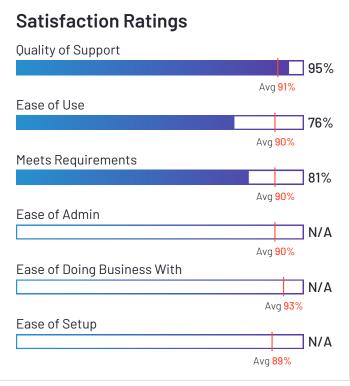

## Satisfaction Ratings for Route Planning

G2 reviewers rated software sellers ability to satisfy their needs as shown in the table below.

|                           | Satisf                     | faction                              |                       | Satisfaction by Category |                                |                       |               |             | Net Promoter<br>Score (NPS)                                 |
|---------------------------|----------------------------|--------------------------------------|-----------------------|--------------------------|--------------------------------|-----------------------|---------------|-------------|-------------------------------------------------------------|
|                           | Likelihood to<br>Recommend | Product Going in<br>Right Direction? | Meets<br>Requirements | Ease of Admin            | Ease of Doing<br>Business With | Quality of<br>Support | Ease of Setup | Ease of Use | Net Promoter<br>Score (NPS)<br>(Range from -100<br>to +100) |
| Verizon Connect           | 82%                        | 77%                                  | 87%                   | 87%                      | 83%                            | 79%                   | 85%           | 89%         | 44                                                          |
| Route4Me                  | 93%                        | 89%                                  | 89%                   | 92%                      | 94%                            | 96%                   | 91%           | 93%         | 72                                                          |
| Onfleet                   | 91%                        | 91%                                  | 89%                   | 91%                      | 91%                            | 87%                   | 95%           | 94%         | 72                                                          |
| SimpliRoute               | 97%                        | 100%                                 | 92%                   | 100%                     | 98%                            | 96%                   | 100%          | 96%         | 85                                                          |
| Routific                  | 94%                        | 95%                                  | 92%                   | 93%                      | 96%                            | 97%                   | 96%           | 91%         | 81                                                          |
| Scribble Maps             | 92%                        | 94%                                  | 90%                   | 84%                      | 91%                            | 90%                   | 87%           | 92%         | 68                                                          |
| Skynamo Sales<br>Platform | 90%                        | 92%                                  | 88%                   | 93%                      | 96%                            | 95%                   | 92%           | 93%         | 65                                                          |
| OptimoRoute               | 98%                        | 93%                                  | 90%                   | 95%                      | 98%                            | 99%                   | 97%           | 92%         | 94                                                          |
| Google Routes             | 82%                        | 100%                                 | 100%                  | N/A                      | N/A                            | 86%                   | N/A           | 97%         | 50                                                          |
| Tookan                    | 80%                        | 77%                                  | 81%                   | 85%                      | 81%                            | 78%                   | 81%           | 82%         | 38                                                          |
| ArcGIS Navigator          | 84%                        | 80%                                  | 81%                   | N/A                      | N/A                            | 95%                   | N/A           | 76%         | 40                                                          |
| Maptitude                 | 96%                        | 96%                                  | 93%                   | 91%                      | 96%                            | 90%                   | 86%           | 89%         | 92                                                          |
| SalesRabbit               | 93%                        | 88%                                  | 94%                   | N/A                      | N/A                            | 95%                   | N/A           | 94%         | 80                                                          |
| Track-POD                 | 92%                        | 100%                                 | 90%                   | 90%                      | 95%                            | 96%                   | 89%           | 90%         | 72                                                          |
| Nextbillion.ai            | 94%                        | 100%                                 | 94%                   | N/A                      | N/A                            | 94%                   | N/A           | 91%         | 81                                                          |
| Workwave                  | 86%                        | 88%                                  | 85%                   | 85%                      | 92%                            | 93%                   | 80%           | 88%         | 50                                                          |
| Zeo Route Planner         | 93%                        | 100%                                 | 95%                   | N/A                      | N/A                            | 88%                   | N/A           | 88%         | 78                                                          |
| Geopointe                 | 87%                        | 84%                                  | 85%                   | 88%                      | 91%                            | 90%                   | 84%           | 84%         | 42                                                          |
| Average                   | 90%                        | 91%                                  | 90%                   | 90%                      | 93%                            | 91%                   | 89%           | 90%         | 67                                                          |