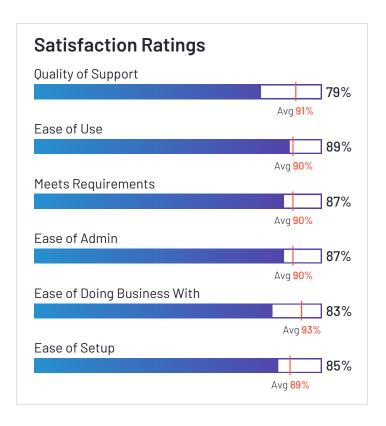

## Satisfaction Ratings for Route Planning

G2 reviewers rated software sellers ability to satisfy their needs as shown in the table below.

|                           | Satisf                     | faction                              |                       | Satisfaction by Category |                                |                       |               |             | Net Promoter<br>Score (NPS)                                 |
|---------------------------|----------------------------|--------------------------------------|-----------------------|--------------------------|--------------------------------|-----------------------|---------------|-------------|-------------------------------------------------------------|
|                           | Likelihood to<br>Recommend | Product Going in<br>Right Direction? | Meets<br>Requirements | Ease of Admin            | Ease of Doing<br>Business With | Quality of<br>Support | Ease of Setup | Ease of Use | Net Promoter<br>Score (NPS)<br>(Range from -100<br>to +100) |
| Verizon Connect           | 82%                        | 77%                                  | 87%                   | 87%                      | 83%                            | 79%                   | 85%           | 89%         | 44                                                          |
| Route4Me                  | 93%                        | 89%                                  | 89%                   | 92%                      | 94%                            | 96%                   | 91%           | 93%         | 72                                                          |
| Onfleet                   | 91%                        | 91%                                  | 89%                   | 91%                      | 91%                            | 87%                   | 95%           | 94%         | 72                                                          |
| SimpliRoute               | 97%                        | 100%                                 | 92%                   | 100%                     | 98%                            | 96%                   | 100%          | 96%         | 85                                                          |
| Routific                  | 94%                        | 95%                                  | 92%                   | 93%                      | 96%                            | 97%                   | 96%           | 91%         | 81                                                          |
| Scribble Maps             | 92%                        | 94%                                  | 90%                   | 84%                      | 91%                            | 90%                   | 87%           | 92%         | 68                                                          |
| Skynamo Sales<br>Platform | 90%                        | 92%                                  | 88%                   | 93%                      | 96%                            | 95%                   | 92%           | 93%         | 65                                                          |
| OptimoRoute               | 98%                        | 93%                                  | 90%                   | 95%                      | 98%                            | 99%                   | 97%           | 92%         | 94                                                          |
| Google Routes             | 82%                        | 100%                                 | 100%                  | N/A                      | N/A                            | 86%                   | N/A           | 97%         | 50                                                          |
| Tookan                    | 80%                        | 77%                                  | 81%                   | 85%                      | 81%                            | 78%                   | 81%           | 82%         | 38                                                          |
| ArcGIS Navigator          | 84%                        | 80%                                  | 81%                   | N/A                      | N/A                            | 95%                   | N/A           | 76%         | 40                                                          |
| Maptitude                 | 96%                        | 96%                                  | 93%                   | 91%                      | 96%                            | 90%                   | 86%           | 89%         | 92                                                          |
| SalesRabbit               | 93%                        | 88%                                  | 94%                   | N/A                      | N/A                            | 95%                   | N/A           | 94%         | 80                                                          |
| Track-POD                 | 92%                        | 100%                                 | 90%                   | 90%                      | 95%                            | 96%                   | 89%           | 90%         | 72                                                          |
| Nextbillion.ai            | 94%                        | 100%                                 | 94%                   | N/A                      | N/A                            | 94%                   | N/A           | 91%         | 81                                                          |
| Workwave                  | 86%                        | 88%                                  | 85%                   | 85%                      | 92%                            | 93%                   | 80%           | 88%         | 50                                                          |
| Zeo Route Planner         | 93%                        | 100%                                 | 95%                   | N/A                      | N/A                            | 88%                   | N/A           | 88%         | 78                                                          |
| Geopointe                 | 87%                        | 84%                                  | 85%                   | 88%                      | 91%                            | 90%                   | 84%           | 84%         | 42                                                          |
| Average                   | 90%                        | 91%                                  | 90%                   | 90%                      | 93%                            | 91%                   | 89%           | 90%         | 67                                                          |