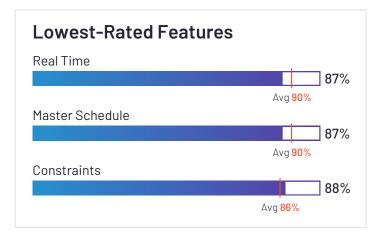

#### **Scheduling**

|                        | Master Schedule | Constraints | Adjustments | ETA  |
|------------------------|-----------------|-------------|-------------|------|
| Verizon Connect        | 86%             | 85%         | 85%         | 90%  |
| Route4Me               | 94%             | 84%         | 92%         | 86%  |
| Onfleet                | 92%             | 87%         | 87%         | 92%  |
| SimpliRoute            | 93%             | 82%         | 92%         | 95%  |
| Routific               | 98%             | 98%         | 91%         | 86%  |
| Scribble Maps          |                 |             |             |      |
| Skynamo Sales Platform | 89%             | 86%         | 88%         | 89%  |
| OptimoRoute            | 94%             | 91%         | 95%         | 89%  |
| Google Routes          | N/A             | N/A         | N/A         | N/A  |
| Tookan                 | 84%             | 76%         | 81%         | 82%  |
| ArcGIS Navigator       | N/A             | N/A         | N/A         | N/A  |
| Maptitude              | N/A             | N/A         | N/A         | N/A  |
| SalesRabbit            | 87%             | 88%         | 89%         |      |
| Track-P0D              | N/A             | N/A         | N/A         | 71%  |
| Nextbillion.ai         | N/A             | N/A         | N/A         | 97%  |
| Workwave               | N/A             | N/A         | N/A         | N/A  |
| Zeo Route Planner      | 94%             | N/A         | 83%         | 100% |
| Geopointe              | 89%             | 86%         | 85%         | 91%  |
| Average                | 91%             | 86%         | 88%         | 89%  |

#### **Optimization**

|                        | Priorities | Real Time | Dynamic Routing |
|------------------------|------------|-----------|-----------------|
| Verizon Connect        | 86%        | 89%       | 86%             |
| Route4Me               | 86%        | 92%       | 87%             |
| Onfleet                | 89%        | 93%       | 91%             |
| SimpliRoute            | 93%        | 90%       | 94%             |
| Routific               | 97%        | 97%       | 96%             |
| Scribble Maps          | 86%        | 89%       | 91%             |
| Skynamo Sales Platform | 90%        | 91%       | 91%             |
| OptimoRoute            | 91%        | 94%       | 94%             |
| Google Routes          | N/A        | N/A       | N/A             |
| Tookan                 | 78%        | 80%       | 79%             |
| ArcGIS Navigator       | N/A        | N/A       | N/A             |
| Maptitude              | N/A        | N/A       | N/A             |
| SalesRabbit            | 91%        | 87%       | 89%             |
| Track-POD              | N/A        | 89%       | N/A             |
| Nextbillion.ai         | N/A        | N/A       | N/A             |
| Workwave               | N/A        | N/A       | N/A             |
| Zeo Route Planner      | N/A        | N/A       | N/A             |
| Geopointe              | 88%        | 89%       | 87%             |
| Average                | 88%        | 90%       | 90%             |