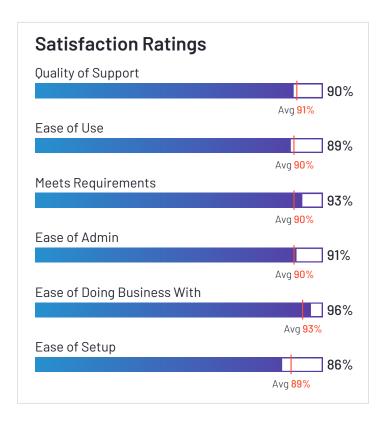

## Satisfaction Ratings for Route Planning

G2 reviewers rated software sellers ability to satisfy their needs as shown in the table below.

|                           | Satisf                     | faction                              |                       | Satisfaction by Category |                                |                       |               |             | Net Promoter<br>Score (NPS)                                 |
|---------------------------|----------------------------|--------------------------------------|-----------------------|--------------------------|--------------------------------|-----------------------|---------------|-------------|-------------------------------------------------------------|
|                           | Likelihood to<br>Recommend | Product Going in<br>Right Direction? | Meets<br>Requirements | Ease of Admin            | Ease of Doing<br>Business With | Quality of<br>Support | Ease of Setup | Ease of Use | Net Promoter<br>Score (NPS)<br>(Range from -100<br>to +100) |
| Verizon Connect           | 82%                        | 77%                                  | 87%                   | 87%                      | 83%                            | 79%                   | 85%           | 89%         | 44                                                          |
| Route4Me                  | 93%                        | 89%                                  | 89%                   | 92%                      | 94%                            | 96%                   | 91%           | 93%         | 72                                                          |
| Onfleet                   | 91%                        | 91%                                  | 89%                   | 91%                      | 91%                            | 87%                   | 95%           | 94%         | 72                                                          |
| SimpliRoute               | 97%                        | 100%                                 | 92%                   | 100%                     | 98%                            | 96%                   | 100%          | 96%         | 85                                                          |
| Routific                  | 94%                        | 95%                                  | 92%                   | 93%                      | 96%                            | 97%                   | 96%           | 91%         | 81                                                          |
| Scribble Maps             | 92%                        | 94%                                  | 90%                   | 84%                      | 91%                            | 90%                   | 87%           | 92%         | 68                                                          |
| Skynamo Sales<br>Platform | 90%                        | 92%                                  | 88%                   | 93%                      | 96%                            | 95%                   | 92%           | 93%         | 65                                                          |
| OptimoRoute               | 98%                        | 93%                                  | 90%                   | 95%                      | 98%                            | 99%                   | 97%           | 92%         | 94                                                          |
| Google Routes             | 82%                        | 100%                                 | 100%                  | N/A                      | N/A                            | 86%                   | N/A           | 97%         | 50                                                          |
| Tookan                    | 80%                        | 77%                                  | 81%                   | 85%                      | 81%                            | 78%                   | 81%           | 82%         | 38                                                          |
| ArcGIS Navigator          | 84%                        | 80%                                  | 81%                   | N/A                      | N/A                            | 95%                   | N/A           | 76%         | 40                                                          |
| Maptitude                 | 96%                        | 96%                                  | 93%                   | 91%                      | 96%                            | 90%                   | 86%           | 89%         | 92                                                          |
| SalesRabbit               | 93%                        | 88%                                  | 94%                   | N/A                      | N/A                            | 95%                   | N/A           | 94%         | 80                                                          |
| Track-POD                 | 92%                        | 100%                                 | 90%                   | 90%                      | 95%                            | 96%                   | 89%           | 90%         | 72                                                          |
| Nextbillion.ai            | 94%                        | 100%                                 | 94%                   | N/A                      | N/A                            | 94%                   | N/A           | 91%         | 81                                                          |
| Workwave                  | 86%                        | 88%                                  | 85%                   | 85%                      | 92%                            | 93%                   | 80%           | 88%         | 50                                                          |
| Zeo Route Planner         | 93%                        | 100%                                 | 95%                   | N/A                      | N/A                            | 88%                   | N/A           | 88%         | 78                                                          |
| Geopointe                 | 87%                        | 84%                                  | 85%                   | 88%                      | 91%                            | 90%                   | 84%           | 84%         | 42                                                          |
| Average                   | 90%                        | 91%                                  | 90%                   | 90%                      | 93%                            | 91%                   | 89%           | 90%         | 67                                                          |