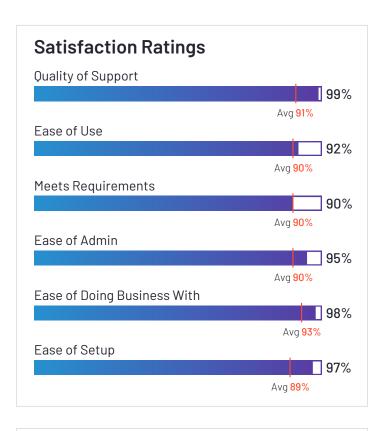

## Satisfaction Ratings for Route Planning

G2 reviewers rated software sellers ability to satisfy their needs as shown in the table below.

|                           | Satisf                     | faction                              |                       | Satisfaction by Category |                                |                       |               |             | Net Promoter<br>Score (NPS)                                 |
|---------------------------|----------------------------|--------------------------------------|-----------------------|--------------------------|--------------------------------|-----------------------|---------------|-------------|-------------------------------------------------------------|
|                           | Likelihood to<br>Recommend | Product Going in<br>Right Direction? | Meets<br>Requirements | Ease of Admin            | Ease of Doing<br>Business With | Quality of<br>Support | Ease of Setup | Ease of Use | Net Promoter<br>Score (NPS)<br>(Range from -100<br>to +100) |
| Verizon Connect           | 82%                        | 77%                                  | 87%                   | 87%                      | 83%                            | 79%                   | 85%           | 89%         | 44                                                          |
| Route4Me                  | 93%                        | 89%                                  | 89%                   | 92%                      | 94%                            | 96%                   | 91%           | 93%         | 72                                                          |
| Onfleet                   | 91%                        | 91%                                  | 89%                   | 91%                      | 91%                            | 87%                   | 95%           | 94%         | 72                                                          |
| SimpliRoute               | 97%                        | 100%                                 | 92%                   | 100%                     | 98%                            | 96%                   | 100%          | 96%         | 85                                                          |
| Routific                  | 94%                        | 95%                                  | 92%                   | 93%                      | 96%                            | 97%                   | 96%           | 91%         | 81                                                          |
| Scribble Maps             | 92%                        | 94%                                  | 90%                   | 84%                      | 91%                            | 90%                   | 87%           | 92%         | 68                                                          |
| Skynamo Sales<br>Platform | 90%                        | 92%                                  | 88%                   | 93%                      | 96%                            | 95%                   | 92%           | 93%         | 65                                                          |
| OptimoRoute               | 98%                        | 93%                                  | 90%                   | 95%                      | 98%                            | 99%                   | 97%           | 92%         | 94                                                          |
| Google Routes             | 82%                        | 100%                                 | 100%                  | N/A                      | N/A                            | 86%                   | N/A           | 97%         | 50                                                          |
| Tookan                    | 80%                        | 77%                                  | 81%                   | 85%                      | 81%                            | 78%                   | 81%           | 82%         | 38                                                          |
| ArcGIS Navigator          | 84%                        | 80%                                  | 81%                   | N/A                      | N/A                            | 95%                   | N/A           | 76%         | 40                                                          |
| Maptitude                 | 96%                        | 96%                                  | 93%                   | 91%                      | 96%                            | 90%                   | 86%           | 89%         | 92                                                          |
| SalesRabbit               | 93%                        | 88%                                  | 94%                   | N/A                      | N/A                            | 95%                   | N/A           | 94%         | 80                                                          |
| Track-POD                 | 92%                        | 100%                                 | 90%                   | 90%                      | 95%                            | 96%                   | 89%           | 90%         | 72                                                          |
| Nextbillion.ai            | 94%                        | 100%                                 | 94%                   | N/A                      | N/A                            | 94%                   | N/A           | 91%         | 81                                                          |
| Workwave                  | 86%                        | 88%                                  | 85%                   | 85%                      | 92%                            | 93%                   | 80%           | 88%         | 50                                                          |
| Zeo Route Planner         | 93%                        | 100%                                 | 95%                   | N/A                      | N/A                            | 88%                   | N/A           | 88%         | 78                                                          |
| Geopointe                 | 87%                        | 84%                                  | 85%                   | 88%                      | 91%                            | 90%                   | 84%           | 84%         | 42                                                          |
| Average                   | 90%                        | 91%                                  | 90%                   | 90%                      | 93%                            | 91%                   | 89%           | 90%         | 67                                                          |