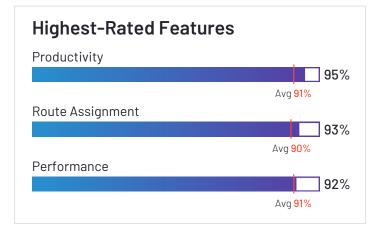

#### Routing

|                        | Master Routing | Default Routes | Route Assignment |
|------------------------|----------------|----------------|------------------|
| Verizon Connect        | 87%            | 86%            | 86%              |
| Route4Me               | 93%            | 89%            | 92%              |
| Onfleet                | 94%            | 89%            | 91%              |
| SimpliRoute            | 96%            | 93%            | 94%              |
| Routific               | 98%            | 89%            | 93%              |
| Scribble Maps          |                |                |                  |
| Skynamo Sales Platform | 88%            | 85%            | 88%              |
| OptimoRoute            | 93%            | 91%            | 92%              |
| Google Routes          | N/A            | N/A            | N/A              |
| Tookan                 | 84%            | 79%            | 86%              |
| ArcGIS Navigator       | N/A            | N/A            | N/A              |
| Maptitude              | N/A            | N/A            | N/A              |
| SalesRabbit            | 89%            |                | 93%              |
| Track-P0D              | N/A            | N/A            | N/A              |
| Nextbillion.ai         | N/A            | N/A            | N/A              |
| Workwave               | N/A            | N/A            | N/A              |
| Zeo Route Planner      | 94%            | 86%            | 94%              |
| Geopointe              | 83%            | 85%            | 88%              |
| Average                | 91%            | 87%            | 91%              |
|                        |                |                |                  |

#### **Analytics**

|                        | Performance | Time & Costs | Productivity |
|------------------------|-------------|--------------|--------------|
| Verizon Connect        | 86%         | 87%          | 88%          |
| Route4Me               | 95%         | 84%          | 93%          |
| Onfleet                | 94%         | 90%          | 90%          |
| SimpliRoute            | 96%         | 98%          | 100%         |
| Routific               | 96%         | 97%          | 95%          |
| Scribble Maps          |             |              |              |
| Skynamo Sales Platform | 90%         | 88%          | 87%          |
| OptimoRoute            | 92%         | 90%          | 92%          |
| Google Routes          | N/A         | N/A          | N/A          |
| Tookan                 | 78%         | 78%          | 80%          |
| ArcGIS Navigator       | N/A         | N/A          | N/A          |
| Maptitude              | N/A         | N/A          | N/A          |
| SalesRabbit            | 92%         | 90%          | 95%          |
| Track-P0D              | N/A         | N/A          | N/A          |
| Nextbillion.ai         | N/A         | N/A          | N/A          |
| Workwave               | N/A         | N/A          | N/A          |
| Zeo Route Planner      | N/A         | 97%          | 100%         |
| Geopointe              | 88%         | 88%          | 84%          |
| Average                | 91%         | 90%          | 91%          |