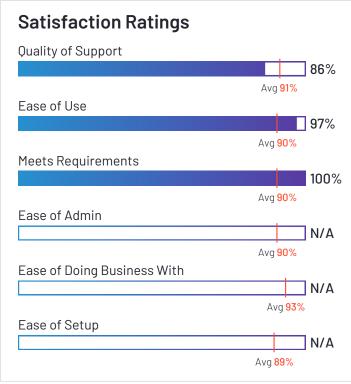

## Satisfaction Ratings for Route Planning

G2 reviewers rated software sellers ability to satisfy their needs as shown in the table below.

|                           | Satisf                     | faction                              |                       | Satisfaction by Category |                                |                       |               |             | Net Promoter<br>Score (NPS)                                 |
|---------------------------|----------------------------|--------------------------------------|-----------------------|--------------------------|--------------------------------|-----------------------|---------------|-------------|-------------------------------------------------------------|
|                           | Likelihood to<br>Recommend | Product Going in<br>Right Direction? | Meets<br>Requirements | Ease of Admin            | Ease of Doing<br>Business With | Quality of<br>Support | Ease of Setup | Ease of Use | Net Promoter<br>Score (NPS)<br>(Range from -100<br>to +100) |
| Verizon Connect           | 82%                        | 77%                                  | 87%                   | 87%                      | 83%                            | 79%                   | 85%           | 89%         | 44                                                          |
| Route4Me                  | 93%                        | 89%                                  | 89%                   | 92%                      | 94%                            | 96%                   | 91%           | 93%         | 72                                                          |
| Onfleet                   | 91%                        | 91%                                  | 89%                   | 91%                      | 91%                            | 87%                   | 95%           | 94%         | 72                                                          |
| SimpliRoute               | 97%                        | 100%                                 | 92%                   | 100%                     | 98%                            | 96%                   | 100%          | 96%         | 85                                                          |
| Routific                  | 94%                        | 95%                                  | 92%                   | 93%                      | 96%                            | 97%                   | 96%           | 91%         | 81                                                          |
| Scribble Maps             | 92%                        | 94%                                  | 90%                   | 84%                      | 91%                            | 90%                   | 87%           | 92%         | 68                                                          |
| Skynamo Sales<br>Platform | 90%                        | 92%                                  | 88%                   | 93%                      | 96%                            | 95%                   | 92%           | 93%         | 65                                                          |
| OptimoRoute               | 98%                        | 93%                                  | 90%                   | 95%                      | 98%                            | 99%                   | 97%           | 92%         | 94                                                          |
| Google Routes             | 82%                        | 100%                                 | 100%                  | N/A                      | N/A                            | 86%                   | N/A           | 97%         | 50                                                          |
| Tookan                    | 80%                        | 77%                                  | 81%                   | 85%                      | 81%                            | 78%                   | 81%           | 82%         | 38                                                          |
| ArcGIS Navigator          | 84%                        | 80%                                  | 81%                   | N/A                      | N/A                            | 95%                   | N/A           | 76%         | 40                                                          |
| Maptitude                 | 96%                        | 96%                                  | 93%                   | 91%                      | 96%                            | 90%                   | 86%           | 89%         | 92                                                          |
| SalesRabbit               | 93%                        | 88%                                  | 94%                   | N/A                      | N/A                            | 95%                   | N/A           | 94%         | 80                                                          |
| Track-POD                 | 92%                        | 100%                                 | 90%                   | 90%                      | 95%                            | 96%                   | 89%           | 90%         | 72                                                          |
| Nextbillion.ai            | 94%                        | 100%                                 | 94%                   | N/A                      | N/A                            | 94%                   | N/A           | 91%         | 81                                                          |
| Workwave                  | 86%                        | 88%                                  | 85%                   | 85%                      | 92%                            | 93%                   | 80%           | 88%         | 50                                                          |
| Zeo Route Planner         | 93%                        | 100%                                 | 95%                   | N/A                      | N/A                            | 88%                   | N/A           | 88%         | 78                                                          |
| Geopointe                 | 87%                        | 84%                                  | 85%                   | 88%                      | 91%                            | 90%                   | 84%           | 84%         | 42                                                          |
| Average                   | 90%                        | 91%                                  | 90%                   | 90%                      | 93%                            | 91%                   | 89%           | 90%         | 67                                                          |