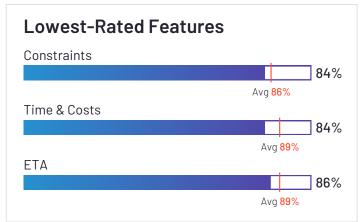

#### **Scheduling**

|                        | Master Schedule | Constraints | Adjustments | ETA  |
|------------------------|-----------------|-------------|-------------|------|
| Verizon Connect        | 86%             | 85%         | 85%         | 90%  |
| Route4Me               | 94%             | 84%         | 92%         | 86%  |
| Onfleet                | 92%             | 87%         | 87%         | 92%  |
| SimpliRoute            | 93%             | 82%         | 92%         | 95%  |
| Routific               | 98%             | 98%         | 91%         | 86%  |
| Scribble Maps          |                 |             |             |      |
| Skynamo Sales Platform | 89%             | 86%         | 88%         | 89%  |
| OptimoRoute            | 94%             | 91%         | 95%         | 89%  |
| Google Routes          | N/A             | N/A         | N/A         | N/A  |
| Tookan                 | 84%             | 76%         | 81%         | 82%  |
| ArcGIS Navigator       | N/A             | N/A         | N/A         | N/A  |
| Maptitude              | N/A             | N/A         | N/A         | N/A  |
| SalesRabbit            | 87%             | 88%         | 89%         |      |
| Track-P0D              | N/A             | N/A         | N/A         | 71%  |
| Nextbillion.ai         | N/A             | N/A         | N/A         | 97%  |
| Workwave               | N/A             | N/A         | N/A         | N/A  |
| Zeo Route Planner      | 94%             | N/A         | 83%         | 100% |
| Geopointe              | 89%             | 86%         | 85%         | 91%  |
| Average                | 91%             | 86%         | 88%         | 89%  |

#### **Analytics**

|                        | Performance | Time & Costs | Productivity |
|------------------------|-------------|--------------|--------------|
| Verizon Connect        | 86%         | 87%          | 88%          |
| Route4Me               | 95%         | 84%          | 93%          |
| Onfleet                | 94%         | 90%          | 90%          |
| SimpliRoute            | 96%         | 98%          | 100%         |
| Routific               | 96%         | 97%          | 95%          |
| Scribble Maps          |             |              |              |
| Skynamo Sales Platform | 90%         | 88%          | 87%          |
| OptimoRoute            | 92%         | 90%          | 92%          |
| Google Routes          | N/A         | N/A          | N/A          |
| Tookan                 | 78%         | 78%          | 80%          |
| ArcGIS Navigator       | N/A         | N/A          | N/A          |
| Maptitude              | N/A         | N/A          | N/A          |
| SalesRabbit            | 92%         | 90%          | 95%          |
| Track-P0D              | N/A         | N/A          | N/A          |
| Nextbillion.ai         | N/A         | N/A          | N/A          |
| Workwave               | N/A         | N/A          | N/A          |
| Zeo Route Planner      | N/A         | 97%          | 100%         |
| Geopointe              | 88%         | 88%          | 84%          |
| Average                | 91%         | 90%          | 91%          |