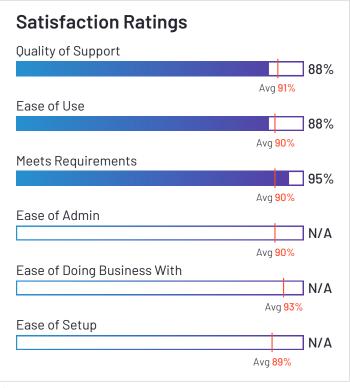

#### Route4Me

Route4Me has been named a Leader based on receiving a high customer Satisfaction score and having a large Market Presence. 93% of users rated it 4 or 5 stars, 89% of users believe it is headed in the right direction, and users said they would be likely to recommend Route4Me at a rate of 93%. Route4Me is also in the Last Mile Delivery, Fleet Tracking, Fleet Management, and Field Service Management categories.