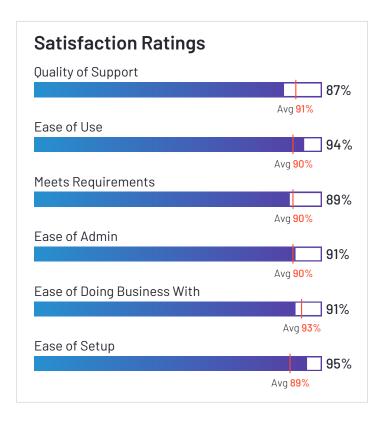

## Satisfaction Ratings for Route Planning

G2 reviewers rated software sellers ability to satisfy their needs as shown in the table below.

|                           | Satisf                     | faction                              |                       | Satisfaction by Category |                                |                       |               |             | Net Promoter<br>Score (NPS)                                 |
|---------------------------|----------------------------|--------------------------------------|-----------------------|--------------------------|--------------------------------|-----------------------|---------------|-------------|-------------------------------------------------------------|
|                           | Likelihood to<br>Recommend | Product Going in<br>Right Direction? | Meets<br>Requirements | Ease of Admin            | Ease of Doing<br>Business With | Quality of<br>Support | Ease of Setup | Ease of Use | Net Promoter<br>Score (NPS)<br>(Range from -100<br>to +100) |
| Verizon Connect           | 82%                        | 77%                                  | 87%                   | 87%                      | 83%                            | 79%                   | 85%           | 89%         | 44                                                          |
| Route4Me                  | 93%                        | 89%                                  | 89%                   | 92%                      | 94%                            | 96%                   | 91%           | 93%         | 72                                                          |
| Onfleet                   | 91%                        | 91%                                  | 89%                   | 91%                      | 91%                            | 87%                   | 95%           | 94%         | 72                                                          |
| SimpliRoute               | 97%                        | 100%                                 | 92%                   | 100%                     | 98%                            | 96%                   | 100%          | 96%         | 85                                                          |
| Routific                  | 94%                        | 95%                                  | 92%                   | 93%                      | 96%                            | 97%                   | 96%           | 91%         | 81                                                          |
| Scribble Maps             | 92%                        | 94%                                  | 90%                   | 84%                      | 91%                            | 90%                   | 87%           | 92%         | 68                                                          |
| Skynamo Sales<br>Platform | 90%                        | 92%                                  | 88%                   | 93%                      | 96%                            | 95%                   | 92%           | 93%         | 65                                                          |
| OptimoRoute               | 98%                        | 93%                                  | 90%                   | 95%                      | 98%                            | 99%                   | 97%           | 92%         | 94                                                          |
| Google Routes             | 82%                        | 100%                                 | 100%                  | N/A                      | N/A                            | 86%                   | N/A           | 97%         | 50                                                          |
| Tookan                    | 80%                        | 77%                                  | 81%                   | 85%                      | 81%                            | 78%                   | 81%           | 82%         | 38                                                          |
| ArcGIS Navigator          | 84%                        | 80%                                  | 81%                   | N/A                      | N/A                            | 95%                   | N/A           | 76%         | 40                                                          |
| Maptitude                 | 96%                        | 96%                                  | 93%                   | 91%                      | 96%                            | 90%                   | 86%           | 89%         | 92                                                          |
| SalesRabbit               | 93%                        | 88%                                  | 94%                   | N/A                      | N/A                            | 95%                   | N/A           | 94%         | 80                                                          |
| Track-POD                 | 92%                        | 100%                                 | 90%                   | 90%                      | 95%                            | 96%                   | 89%           | 90%         | 72                                                          |
| Nextbillion.ai            | 94%                        | 100%                                 | 94%                   | N/A                      | N/A                            | 94%                   | N/A           | 91%         | 81                                                          |
| Workwave                  | 86%                        | 88%                                  | 85%                   | 85%                      | 92%                            | 93%                   | 80%           | 88%         | 50                                                          |
| Zeo Route Planner         | 93%                        | 100%                                 | 95%                   | N/A                      | N/A                            | 88%                   | N/A           | 88%         | 78                                                          |
| Geopointe                 | 87%                        | 84%                                  | 85%                   | 88%                      | 91%                            | 90%                   | 84%           | 84%         | 42                                                          |
| Average                   | 90%                        | 91%                                  | 90%                   | 90%                      | 93%                            | 91%                   | 89%           | 90%         | 67                                                          |