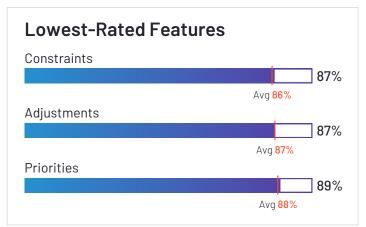

#### **Scheduling**

|                        | Master Schedule | Constraints | Adjustments | ETA  |
|------------------------|-----------------|-------------|-------------|------|
| Verizon Connect        | 86%             | 85%         | 85%         | 90%  |
| Route4Me               | 94%             | 84%         | 92%         | 86%  |
| Onfleet                | 92%             | 87%         | 87%         | 92%  |
| SimpliRoute            | 93%             | 82%         | 92%         | 95%  |
| Routific               | 98%             | 98%         | 91%         | 86%  |
| Scribble Maps          |                 |             |             |      |
| Skynamo Sales Platform | 89%             | 86%         | 88%         | 89%  |
| OptimoRoute            | 94%             | 91%         | 95%         | 89%  |
| Google Routes          | N/A             | N/A         | N/A         | N/A  |
| Tookan                 | 84%             | 76%         | 81%         | 82%  |
| ArcGIS Navigator       | N/A             | N/A         | N/A         | N/A  |
| Maptitude              | N/A             | N/A         | N/A         | N/A  |
| SalesRabbit            | 87%             | 88%         | 89%         |      |
| Track-P0D              | N/A             | N/A         | N/A         | 71%  |
| Nextbillion.ai         | N/A             | N/A         | N/A         | 97%  |
| Workwave               | N/A             | N/A         | N/A         | N/A  |
| Zeo Route Planner      | 94%             | N/A         | 83%         | 100% |
| Geopointe              | 89%             | 86%         | 85%         | 91%  |
| Average                | 91%             | 86%         | 88%         | 89%  |

#### **Optimization**

|                        | Priorities | Real Time | Dynamic Routing |
|------------------------|------------|-----------|-----------------|
| Verizon Connect        | 86%        | 89%       | 86%             |
| Route4Me               | 86%        | 92%       | 87%             |
| Onfleet                | 89%        | 93%       | 91%             |
| SimpliRoute            | 93%        | 90%       | 94%             |
| Routific               | 97%        | 97%       | 96%             |
| Scribble Maps          | 86%        | 89%       | 91%             |
| Skynamo Sales Platform | 90%        | 91%       | 91%             |
| OptimoRoute            | 91%        | 94%       | 94%             |
| Google Routes          | N/A        | N/A       | N/A             |
| Tookan                 | 78%        | 80%       | 79%             |
| ArcGIS Navigator       | N/A        | N/A       | N/A             |
| Maptitude              | N/A        | N/A       | N/A             |
| SalesRabbit            | 91%        | 87%       | 89%             |
| Track-POD              | N/A        | 89%       | N/A             |
| Nextbillion.ai         | N/A        | N/A       | N/A             |
| Workwave               | N/A        | N/A       | N/A             |
| Zeo Route Planner      | N/A        | N/A       | N/A             |
| Geopointe              | 88%        | 89%       | 87%             |
| Average                | 88%        | 90%       | 90%             |