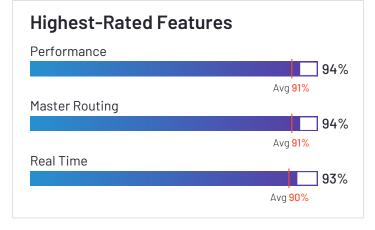

#### Routing

|                        | Master Routing | Default Routes | Route Assignment |
|------------------------|----------------|----------------|------------------|
| Verizon Connect        | 87%            | 86%            | 86%              |
| Route4Me               | 93%            | 89%            | 92%              |
| Onfleet                | 94%            | 89%            | 91%              |
| SimpliRoute            | 96%            | 93%            | 94%              |
| Routific               | 98%            | 89%            | 93%              |
| Scribble Maps          |                |                |                  |
| Skynamo Sales Platform | 88%            | 85%            | 88%              |
| OptimoRoute            | 93%            | 91%            | 92%              |
| Google Routes          | N/A            | N/A            | N/A              |
| Tookan                 | 84%            | 79%            | 86%              |
| ArcGIS Navigator       | N/A            | N/A            | N/A              |
| Maptitude              | N/A            | N/A            | N/A              |
| SalesRabbit            | 89%            |                | 93%              |
| Track-P0D              | N/A            | N/A            | N/A              |
| Nextbillion.ai         | N/A            | N/A            | N/A              |
| Workwave               | N/A            | N/A            | N/A              |
| Zeo Route Planner      | 94%            | 86%            | 94%              |
| Geopointe              | 83%            | 85%            | 88%              |
| Average                | 91%            | 87%            | 91%              |
|                        |                |                |                  |

#### **Optimization**

|                        | Priorities | Real Time | Dynamic Routing |
|------------------------|------------|-----------|-----------------|
| Verizon Connect        | 86%        | 89%       | 86%             |
| Route4Me               | 86%        | 92%       | 87%             |
| Onfleet                | 89%        | 93%       | 91%             |
| SimpliRoute            | 93%        | 90%       | 94%             |
| Routific               | 97%        | 97%       | 96%             |
| Scribble Maps          | 86%        | 89%       | 91%             |
| Skynamo Sales Platform | 90%        | 91%       | 91%             |
| OptimoRoute            | 91%        | 94%       | 94%             |
| Google Routes          | N/A        | N/A       | N/A             |
| Tookan                 | 78%        | 80%       | 79%             |
| ArcGIS Navigator       | N/A        | N/A       | N/A             |
| Maptitude              | N/A        | N/A       | N/A             |
| SalesRabbit            | 91%        | 87%       | 89%             |
| Track-POD              | N/A        | 89%       | N/A             |
| Nextbillion.ai         | N/A        | N/A       | N/A             |
| Workwave               | N/A        | N/A       | N/A             |
| Zeo Route Planner      | N/A        | N/A       | N/A             |
| Geopointe              | 88%        | 89%       | 87%             |
| Average                | 88%        | 90%       | 90%             |

#### **Analytics**

|                        | Performance | Time & Costs | Productivity |
|------------------------|-------------|--------------|--------------|
| Verizon Connect        | 86%         | 87%          | 88%          |
| Route4Me               | 95%         | 84%          | 93%          |
| Onfleet                | 94%         | 90%          | 90%          |
| SimpliRoute            | 96%         | 98%          | 100%         |
| Routific               | 96%         | 97%          | 95%          |
| Scribble Maps          |             |              |              |
| Skynamo Sales Platform | 90%         | 88%          | 87%          |
| OptimoRoute            | 92%         | 90%          | 92%          |
| Google Routes          | N/A         | N/A          | N/A          |
| Tookan                 | 78%         | 78%          | 80%          |
| ArcGIS Navigator       | N/A         | N/A          | N/A          |
| Maptitude              | N/A         | N/A          | N/A          |
| SalesRabbit            | 92%         | 90%          | 95%          |
| Track-P0D              | N/A         | N/A          | N/A          |
| Nextbillion.ai         | N/A         | N/A          | N/A          |
| Workwave               | N/A         | N/A          | N/A          |
| Zeo Route Planner      | N/A         | 97%          | 100%         |
| Geopointe              | 88%         | 88%          | 84%          |
| Average                | 91%         | 90%          | 91%          |