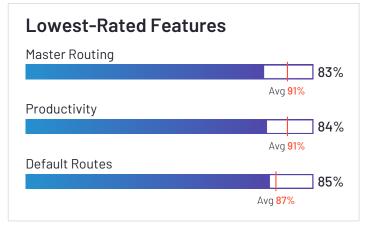

#### Routing

|                        | Master Routing | Default Routes | Route Assignment |
|------------------------|----------------|----------------|------------------|
| Verizon Connect        | 87%            | 86%            | 86%              |
| Route4Me               | 93%            | 89%            | 92%              |
| Onfleet                | 94%            | 89%            | 91%              |
| SimpliRoute            | 96%            | 93%            | 94%              |
| Routific               | 98%            | 89%            | 93%              |
| Scribble Maps          |                |                |                  |
| Skynamo Sales Platform | 88%            | 85%            | 88%              |
| OptimoRoute            | 93%            | 91%            | 92%              |
| Google Routes          | N/A            | N/A            | N/A              |
| Tookan                 | 84%            | 79%            | 86%              |
| ArcGIS Navigator       | N/A            | N/A            | N/A              |
| Maptitude              | N/A            | N/A            | N/A              |
| SalesRabbit            | 89%            |                | 93%              |
| Track-P0D              | N/A            | N/A            | N/A              |
| Nextbillion.ai         | N/A            | N/A            | N/A              |
| Workwave               | N/A            | N/A            | N/A              |
| Zeo Route Planner      | 94%            | 86%            | 94%              |
| Geopointe              | 83%            | 85%            | 88%              |
| Average                | 91%            | 87%            | 91%              |
|                        |                |                |                  |