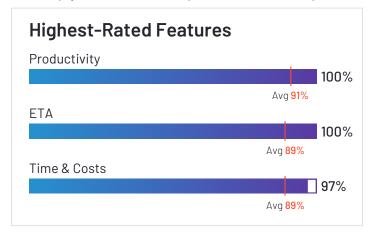

#### **Analytics**

|                        | Performance | Time & Costs | Productivity |
|------------------------|-------------|--------------|--------------|
| Verizon Connect        | 86%         | 87%          | 88%          |
| Route4Me               | 95%         | 84%          | 93%          |
| Onfleet                | 94%         | 90%          | 90%          |
| SimpliRoute            | 96%         | 98%          | 100%         |
| Routific               | 96%         | 97%          | 95%          |
| Scribble Maps          |             |              |              |
| Skynamo Sales Platform | 90%         | 88%          | 87%          |
| OptimoRoute            | 92%         | 90%          | 92%          |
| Google Routes          | N/A         | N/A          | N/A          |
| Tookan                 | 78%         | 78%          | 80%          |
| ArcGIS Navigator       | N/A         | N/A          | N/A          |
| Maptitude              | N/A         | N/A          | N/A          |
| SalesRabbit            | 92%         | 90%          | 95%          |
| Track-P0D              | N/A         | N/A          | N/A          |
| Nextbillion.ai         | N/A         | N/A          | N/A          |
| Workwave               | N/A         | N/A          | N/A          |
| Zeo Route Planner      | N/A         | 97%          | 100%         |
| Geopointe              | 88%         | 88%          | 84%          |
| Average                | 91%         | 90%          | 91%          |

#### **Scheduling**

|                        | Master Schedule | Constraints | Adjustments | ETA  |
|------------------------|-----------------|-------------|-------------|------|
| Verizon Connect        | 86%             | 85%         | 85%         | 90%  |
| Route4Me               | 94%             | 84%         | 92%         | 86%  |
| Onfleet                | 92%             | 87%         | 87%         | 92%  |
| SimpliRoute            | 93%             | 82%         | 92%         | 95%  |
| Routific               | 98%             | 98%         | 91%         | 86%  |
| Scribble Maps          |                 |             |             |      |
| Skynamo Sales Platform | 89%             | 86%         | 88%         | 89%  |
| OptimoRoute            | 94%             | 91%         | 95%         | 89%  |
| Google Routes          | N/A             | N/A         | N/A         | N/A  |
| Tookan                 | 84%             | 76%         | 81%         | 82%  |
| ArcGIS Navigator       | N/A             | N/A         | N/A         | N/A  |
| Maptitude              | N/A             | N/A         | N/A         | N/A  |
| SalesRabbit            | 87%             | 88%         | 89%         |      |
| Track-P0D              | N/A             | N/A         | N/A         | 71%  |
| Nextbillion.ai         | N/A             | N/A         | N/A         | 97%  |
| Workwave               | N/A             | N/A         | N/A         | N/A  |
| Zeo Route Planner      | 94%             | N/A         | 83%         | 100% |
| Geopointe              | 89%             | 86%         | 85%         | 91%  |
| Average                | 91%             | 86%         | 88%         | 89%  |