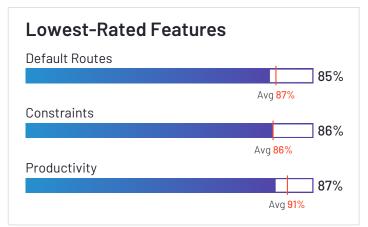

#### Routing

|                        | Master Routing | Default Routes | Route Assignment |
|------------------------|----------------|----------------|------------------|
| Verizon Connect        | 87%            | 86%            | 86%              |
| Route4Me               | 93%            | 89%            | 92%              |
| Onfleet                | 94%            | 89%            | 91%              |
| SimpliRoute            | 96%            | 93%            | 94%              |
| Routific               | 98%            | 89%            | 93%              |
| Scribble Maps          |                |                |                  |
| Skynamo Sales Platform | 88%            | 85%            | 88%              |
| OptimoRoute            | 93%            | 91%            | 92%              |
| Google Routes          | N/A            | N/A            | N/A              |
| Tookan                 | 84%            | 79%            | 86%              |
| ArcGIS Navigator       | N/A            | N/A            | N/A              |
| Maptitude              | N/A            | N/A            | N/A              |
| SalesRabbit            | 89%            |                | 93%              |
| Track-P0D              | N/A            | N/A            | N/A              |
| Nextbillion.ai         | N/A            | N/A            | N/A              |
| Workwave               | N/A            | N/A            | N/A              |
| Zeo Route Planner      | 94%            | 86%            | 94%              |
| Geopointe              | 83%            | 85%            | 88%              |
| Average                | 91%            | 87%            | 91%              |
|                        |                |                |                  |

#### **Scheduling**

|                        | Master Schedule | Constraints | Adjustments | ETA  |
|------------------------|-----------------|-------------|-------------|------|
| Verizon Connect        | 86%             | 85%         | 85%         | 90%  |
| Route4Me               | 94%             | 84%         | 92%         | 86%  |
| Onfleet                | 92%             | 87%         | 87%         | 92%  |
| SimpliRoute            | 93%             | 82%         | 92%         | 95%  |
| Routific               | 98%             | 98%         | 91%         | 86%  |
| Scribble Maps          |                 |             |             |      |
| Skynamo Sales Platform | 89%             | 86%         | 88%         | 89%  |
| OptimoRoute            | 94%             | 91%         | 95%         | 89%  |
| Google Routes          | N/A             | N/A         | N/A         | N/A  |
| Tookan                 | 84%             | 76%         | 81%         | 82%  |
| ArcGIS Navigator       | N/A             | N/A         | N/A         | N/A  |
| Maptitude              | N/A             | N/A         | N/A         | N/A  |
| SalesRabbit            | 87%             | 88%         | 89%         |      |
| Track-P0D              | N/A             | N/A         | N/A         | 71%  |
| Nextbillion.ai         | N/A             | N/A         | N/A         | 97%  |
| Workwave               | N/A             | N/A         | N/A         | N/A  |
| Zeo Route Planner      | 94%             | N/A         | 83%         | 100% |
| Geopointe              | 89%             | 86%         | 85%         | 91%  |
| Average                | 91%             | 86%         | 88%         | 89%  |

#### **Analytics**

|                        | Performance | Time & Costs | Productivity |
|------------------------|-------------|--------------|--------------|
| Verizon Connect        | 86%         | 87%          | 88%          |
| Route4Me               | 95%         | 84%          | 93%          |
| Onfleet                | 94%         | 90%          | 90%          |
| SimpliRoute            | 96%         | 98%          | 100%         |
| Routific               | 96%         | 97%          | 95%          |
| Scribble Maps          |             |              |              |
| Skynamo Sales Platform | 90%         | 88%          | 87%          |
| OptimoRoute            | 92%         | 90%          | 92%          |
| Google Routes          | N/A         | N/A          | N/A          |
| Tookan                 | 78%         | 78%          | 80%          |
| ArcGIS Navigator       | N/A         | N/A          | N/A          |
| Maptitude              | N/A         | N/A          | N/A          |
| SalesRabbit            | 92%         | 90%          | 95%          |
| Track-P0D              | N/A         | N/A          | N/A          |
| Nextbillion.ai         | N/A         | N/A          | N/A          |
| Workwave               | N/A         | N/A          | N/A          |
| Zeo Route Planner      | N/A         | 97%          | 100%         |
| Geopointe              | 88%         | 88%          | 84%          |
| Average                | 91%         | 90%          | 91%          |