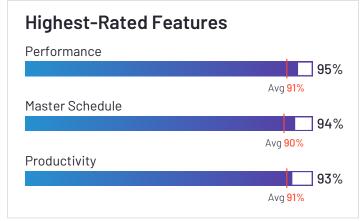

#### **Analytics**

|                        | Performance | Time & Costs | Productivity |
|------------------------|-------------|--------------|--------------|
| Verizon Connect        | 86%         | 87%          | 88%          |
| Route4Me               | 95%         | 84%          | 93%          |
| Onfleet                | 94%         | 90%          | 90%          |
| SimpliRoute            | 96%         | 98%          | 100%         |
| Routific               | 96%         | 97%          | 95%          |
| Scribble Maps          |             |              |              |
| Skynamo Sales Platform | 90%         | 88%          | 87%          |
| OptimoRoute            | 92%         | 90%          | 92%          |
| Google Routes          | N/A         | N/A          | N/A          |
| Tookan                 | 78%         | 78%          | 80%          |
| ArcGIS Navigator       | N/A         | N/A          | N/A          |
| Maptitude              | N/A         | N/A          | N/A          |
| SalesRabbit            | 92%         | 90%          | 95%          |
| Track-P0D              | N/A         | N/A          | N/A          |
| Nextbillion.ai         | N/A         | N/A          | N/A          |
| Workwave               | N/A         | N/A          | N/A          |
| Zeo Route Planner      | N/A         | 97%          | 100%         |
| Geopointe              | 88%         | 88%          | 84%          |
| Average                | 91%         | 90%          | 91%          |