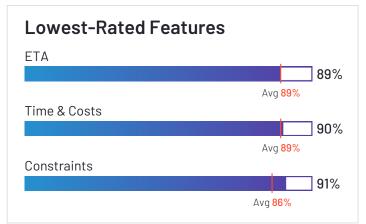

#### **Scheduling**

|                        | Master Schedule | Constraints | Adjustments | ETA  |
|------------------------|-----------------|-------------|-------------|------|
| Verizon Connect        | 86%             | 85%         | 85%         | 90%  |
| Route4Me               | 94%             | 84%         | 92%         | 86%  |
| Onfleet                | 92%             | 87%         | 87%         | 92%  |
| SimpliRoute            | 93%             | 82%         | 92%         | 95%  |
| Routific               | 98%             | 98%         | 91%         | 86%  |
| Scribble Maps          |                 |             |             |      |
| Skynamo Sales Platform | 89%             | 86%         | 88%         | 89%  |
| OptimoRoute            | 94%             | 91%         | 95%         | 89%  |
| Google Routes          | N/A             | N/A         | N/A         | N/A  |
| Tookan                 | 84%             | 76%         | 81%         | 82%  |
| ArcGIS Navigator       | N/A             | N/A         | N/A         | N/A  |
| Maptitude              | N/A             | N/A         | N/A         | N/A  |
| SalesRabbit            | 87%             | 88%         | 89%         |      |
| Track-P0D              | N/A             | N/A         | N/A         | 71%  |
| Nextbillion.ai         | N/A             | N/A         | N/A         | 97%  |
| Workwave               | N/A             | N/A         | N/A         | N/A  |
| Zeo Route Planner      | 94%             | N/A         | 83%         | 100% |
| Geopointe              | 89%             | 86%         | 85%         | 91%  |
| Average                | 91%             | 86%         | 88%         | 89%  |

#### **Analytics**

|                        | Performance | Time & Costs | Productivity |
|------------------------|-------------|--------------|--------------|
| Verizon Connect        | 86%         | 87%          | 88%          |
| Route4Me               | 95%         | 84%          | 93%          |
| Onfleet                | 94%         | 90%          | 90%          |
| SimpliRoute            | 96%         | 98%          | 100%         |
| Routific               | 96%         | 97%          | 95%          |
| Scribble Maps          |             |              |              |
| Skynamo Sales Platform | 90%         | 88%          | 87%          |
| OptimoRoute            | 92%         | 90%          | 92%          |
| Google Routes          | N/A         | N/A          | N/A          |
| Tookan                 | 78%         | 78%          | 80%          |
| ArcGIS Navigator       | N/A         | N/A          | N/A          |
| Maptitude              | N/A         | N/A          | N/A          |
| SalesRabbit            | 92%         | 90%          | 95%          |
| Track-P0D              | N/A         | N/A          | N/A          |
| Nextbillion.ai         | N/A         | N/A          | N/A          |
| Workwave               | N/A         | N/A          | N/A          |
| Zeo Route Planner      | N/A         | 97%          | 100%         |
| Geopointe              | 88%         | 88%          | 84%          |
| Average                | 91%         | 90%          | 91%          |