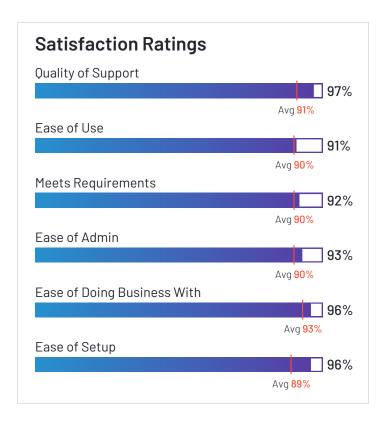

## Satisfaction Ratings for Route Planning

G2 reviewers rated software sellers ability to satisfy their needs as shown in the table below.

|                           | Satisf                     | faction                              |                       | Satisfaction by Category |                                |                       |               |             | Net Promoter<br>Score (NPS)                                 |
|---------------------------|----------------------------|--------------------------------------|-----------------------|--------------------------|--------------------------------|-----------------------|---------------|-------------|-------------------------------------------------------------|
|                           | Likelihood to<br>Recommend | Product Going in<br>Right Direction? | Meets<br>Requirements | Ease of Admin            | Ease of Doing<br>Business With | Quality of<br>Support | Ease of Setup | Ease of Use | Net Promoter<br>Score (NPS)<br>(Range from -100<br>to +100) |
| Verizon Connect           | 82%                        | 77%                                  | 87%                   | 87%                      | 83%                            | 79%                   | 85%           | 89%         | 44                                                          |
| Route4Me                  | 93%                        | 89%                                  | 89%                   | 92%                      | 94%                            | 96%                   | 91%           | 93%         | 72                                                          |
| Onfleet                   | 91%                        | 91%                                  | 89%                   | 91%                      | 91%                            | 87%                   | 95%           | 94%         | 72                                                          |
| SimpliRoute               | 97%                        | 100%                                 | 92%                   | 100%                     | 98%                            | 96%                   | 100%          | 96%         | 85                                                          |
| Routific                  | 94%                        | 95%                                  | 92%                   | 93%                      | 96%                            | 97%                   | 96%           | 91%         | 81                                                          |
| Scribble Maps             | 92%                        | 94%                                  | 90%                   | 84%                      | 91%                            | 90%                   | 87%           | 92%         | 68                                                          |
| Skynamo Sales<br>Platform | 90%                        | 92%                                  | 88%                   | 93%                      | 96%                            | 95%                   | 92%           | 93%         | 65                                                          |
| OptimoRoute               | 98%                        | 93%                                  | 90%                   | 95%                      | 98%                            | 99%                   | 97%           | 92%         | 94                                                          |
| Google Routes             | 82%                        | 100%                                 | 100%                  | N/A                      | N/A                            | 86%                   | N/A           | 97%         | 50                                                          |
| Tookan                    | 80%                        | 77%                                  | 81%                   | 85%                      | 81%                            | 78%                   | 81%           | 82%         | 38                                                          |
| ArcGIS Navigator          | 84%                        | 80%                                  | 81%                   | N/A                      | N/A                            | 95%                   | N/A           | 76%         | 40                                                          |
| Maptitude                 | 96%                        | 96%                                  | 93%                   | 91%                      | 96%                            | 90%                   | 86%           | 89%         | 92                                                          |
| SalesRabbit               | 93%                        | 88%                                  | 94%                   | N/A                      | N/A                            | 95%                   | N/A           | 94%         | 80                                                          |
| Track-POD                 | 92%                        | 100%                                 | 90%                   | 90%                      | 95%                            | 96%                   | 89%           | 90%         | 72                                                          |
| Nextbillion.ai            | 94%                        | 100%                                 | 94%                   | N/A                      | N/A                            | 94%                   | N/A           | 91%         | 81                                                          |
| Workwave                  | 86%                        | 88%                                  | 85%                   | 85%                      | 92%                            | 93%                   | 80%           | 88%         | 50                                                          |
| Zeo Route Planner         | 93%                        | 100%                                 | 95%                   | N/A                      | N/A                            | 88%                   | N/A           | 88%         | 78                                                          |
| Geopointe                 | 87%                        | 84%                                  | 85%                   | 88%                      | 91%                            | 90%                   | 84%           | 84%         | 42                                                          |
| Average                   | 90%                        | 91%                                  | 90%                   | 90%                      | 93%                            | 91%                   | 89%           | 90%         | 67                                                          |