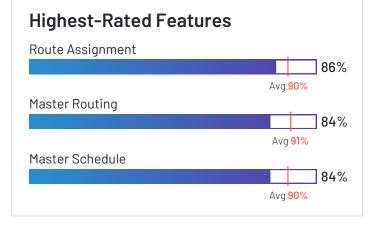

#### Routing

|                        | Master Routing | Default Routes | Route Assignment |
|------------------------|----------------|----------------|------------------|
| Verizon Connect        | 87%            | 86%            | 86%              |
| Route4Me               | 93%            | 89%            | 92%              |
| Onfleet                | 94%            | 89%            | 91%              |
| SimpliRoute            | 96%            | 93%            | 94%              |
| Routific               | 98%            | 89%            | 93%              |
| Scribble Maps          |                |                |                  |
| Skynamo Sales Platform | 88%            | 85%            | 88%              |
| OptimoRoute            | 93%            | 91%            | 92%              |
| Google Routes          | N/A            | N/A            | N/A              |
| Tookan                 | 84%            | 79%            | 86%              |
| ArcGIS Navigator       | N/A            | N/A            | N/A              |
| Maptitude              | N/A            | N/A            | N/A              |
| SalesRabbit            | 89%            |                | 93%              |
| Track-P0D              | N/A            | N/A            | N/A              |
| Nextbillion.ai         | N/A            | N/A            | N/A              |
| Workwave               | N/A            | N/A            | N/A              |
| Zeo Route Planner      | 94%            | 86%            | 94%              |
| Geopointe              | 83%            | 85%            | 88%              |
| Average                | 91%            | 87%            | 91%              |
|                        |                |                |                  |

#### **Scheduling**

|                        | Master Schedule | Constraints | Adjustments | ETA  |
|------------------------|-----------------|-------------|-------------|------|
| Verizon Connect        | 86%             | 85%         | 85%         | 90%  |
| Route4Me               | 94%             | 84%         | 92%         | 86%  |
| Onfleet                | 92%             | 87%         | 87%         | 92%  |
| SimpliRoute            | 93%             | 82%         | 92%         | 95%  |
| Routific               | 98%             | 98%         | 91%         | 86%  |
| Scribble Maps          |                 |             |             |      |
| Skynamo Sales Platform | 89%             | 86%         | 88%         | 89%  |
| OptimoRoute            | 94%             | 91%         | 95%         | 89%  |
| Google Routes          | N/A             | N/A         | N/A         | N/A  |
| Tookan                 | 84%             | 76%         | 81%         | 82%  |
| ArcGIS Navigator       | N/A             | N/A         | N/A         | N/A  |
| Maptitude              | N/A             | N/A         | N/A         | N/A  |
| SalesRabbit            | 87%             | 88%         | 89%         |      |
| Track-P0D              | N/A             | N/A         | N/A         | 71%  |
| Nextbillion.ai         | N/A             | N/A         | N/A         | 97%  |
| Workwave               | N/A             | N/A         | N/A         | N/A  |
| Zeo Route Planner      | 94%             | N/A         | 83%         | 100% |
| Geopointe              | 89%             | 86%         | 85%         | 91%  |
| Average                | 91%             | 86%         | 88%         | 89%  |