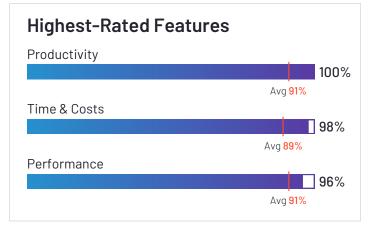

#### **Analytics**

|                        | Performance | Time & Costs | Productivity |
|------------------------|-------------|--------------|--------------|
| Verizon Connect        | 86%         | 87%          | 88%          |
| Route4Me               | 95%         | 84%          | 93%          |
| Onfleet                | 94%         | 90%          | 90%          |
| SimpliRoute            | 96%         | 98%          | 100%         |
| Routific               | 96%         | 97%          | 95%          |
| Scribble Maps          |             |              |              |
| Skynamo Sales Platform | 90%         | 88%          | 87%          |
| OptimoRoute            | 92%         | 90%          | 92%          |
| Google Routes          | N/A         | N/A          | N/A          |
| Tookan                 | 78%         | 78%          | 80%          |
| ArcGIS Navigator       | N/A         | N/A          | N/A          |
| Maptitude              | N/A         | N/A          | N/A          |
| SalesRabbit            | 92%         | 90%          | 95%          |
| Track-P0D              | N/A         | N/A          | N/A          |
| Nextbillion.ai         | N/A         | N/A          | N/A          |
| Workwave               | N/A         | N/A          | N/A          |
| Zeo Route Planner      | N/A         | 97%          | 100%         |
| Geopointe              | 88%         | 88%          | 84%          |
| Average                | 91%         | 90%          | 91%          |