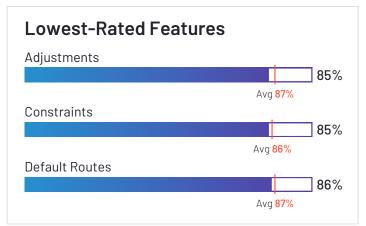

#### **Scheduling**

|                        | Master Schedule | Constraints | Adjustments | ETA  |
|------------------------|-----------------|-------------|-------------|------|
| Verizon Connect        | 86%             | 85%         | 85%         | 90%  |
| Route4Me               | 94%             | 84%         | 92%         | 86%  |
| Onfleet                | 92%             | 87%         | 87%         | 92%  |
| SimpliRoute            | 93%             | 82%         | 92%         | 95%  |
| Routific               | 98%             | 98%         | 91%         | 86%  |
| Scribble Maps          |                 |             |             |      |
| Skynamo Sales Platform | 89%             | 86%         | 88%         | 89%  |
| OptimoRoute            | 94%             | 91%         | 95%         | 89%  |
| Google Routes          | N/A             | N/A         | N/A         | N/A  |
| Tookan                 | 84%             | 76%         | 81%         | 82%  |
| ArcGIS Navigator       | N/A             | N/A         | N/A         | N/A  |
| Maptitude              | N/A             | N/A         | N/A         | N/A  |
| SalesRabbit            | 87%             | 88%         | 89%         |      |
| Track-P0D              | N/A             | N/A         | N/A         | 71%  |
| Nextbillion.ai         | N/A             | N/A         | N/A         | 97%  |
| Workwave               | N/A             | N/A         | N/A         | N/A  |
| Zeo Route Planner      | 94%             | N/A         | 83%         | 100% |
| Geopointe              | 89%             | 86%         | 85%         | 91%  |
| Average                | 91%             | 86%         | 88%         | 89%  |

#### Routing

|                        | Master Routing | Default Routes | Route Assignment |
|------------------------|----------------|----------------|------------------|
| Verizon Connect        | 87%            | 86%            | 86%              |
| Route4Me               | 93%            | 89%            | 92%              |
| Onfleet                | 94%            | 89%            | 91%              |
| SimpliRoute            | 96%            | 93%            | 94%              |
| Routific               | 98%            | 89%            | 93%              |
| Scribble Maps          |                |                |                  |
| Skynamo Sales Platform | 88%            | 85%            | 88%              |
| OptimoRoute            | 93%            | 91%            | 92%              |
| Google Routes          | N/A            | N/A            | N/A              |
| Tookan                 | 84%            | 79%            | 86%              |
| ArcGIS Navigator       | N/A            | N/A            | N/A              |
| Maptitude              | N/A            | N/A            | N/A              |
| SalesRabbit            | 89%            |                | 93%              |
| Track-P0D              | N/A            | N/A            | N/A              |
| Nextbillion.ai         | N/A            | N/A            | N/A              |
| Workwave               | N/A            | N/A            | N/A              |
| Zeo Route Planner      | 94%            | 86%            | 94%              |
| Geopointe              | 83%            | 85%            | 88%              |
| Average                | 91%            | 87%            | 91%              |
|                        |                |                |                  |