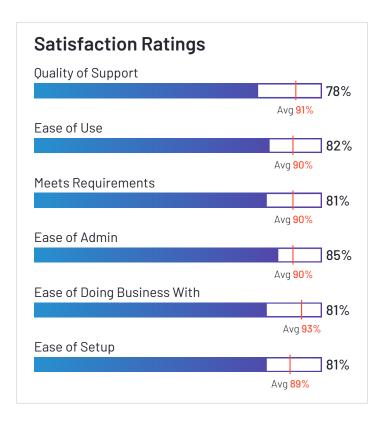

## Satisfaction Ratings for Route Planning

G2 reviewers rated software sellers ability to satisfy their needs as shown in the table below.

|                           | Satisf                     | faction                              |                       | Satisfaction by Category |                                |                       |               |             | Net Promoter<br>Score (NPS)                                 |
|---------------------------|----------------------------|--------------------------------------|-----------------------|--------------------------|--------------------------------|-----------------------|---------------|-------------|-------------------------------------------------------------|
|                           | Likelihood to<br>Recommend | Product Going in<br>Right Direction? | Meets<br>Requirements | Ease of Admin            | Ease of Doing<br>Business With | Quality of<br>Support | Ease of Setup | Ease of Use | Net Promoter<br>Score (NPS)<br>(Range from -100<br>to +100) |
| Verizon Connect           | 82%                        | 77%                                  | 87%                   | 87%                      | 83%                            | 79%                   | 85%           | 89%         | 44                                                          |
| Route4Me                  | 93%                        | 89%                                  | 89%                   | 92%                      | 94%                            | 96%                   | 91%           | 93%         | 72                                                          |
| Onfleet                   | 91%                        | 91%                                  | 89%                   | 91%                      | 91%                            | 87%                   | 95%           | 94%         | 72                                                          |
| SimpliRoute               | 97%                        | 100%                                 | 92%                   | 100%                     | 98%                            | 96%                   | 100%          | 96%         | 85                                                          |
| Routific                  | 94%                        | 95%                                  | 92%                   | 93%                      | 96%                            | 97%                   | 96%           | 91%         | 81                                                          |
| Scribble Maps             | 92%                        | 94%                                  | 90%                   | 84%                      | 91%                            | 90%                   | 87%           | 92%         | 68                                                          |
| Skynamo Sales<br>Platform | 90%                        | 92%                                  | 88%                   | 93%                      | 96%                            | 95%                   | 92%           | 93%         | 65                                                          |
| OptimoRoute               | 98%                        | 93%                                  | 90%                   | 95%                      | 98%                            | 99%                   | 97%           | 92%         | 94                                                          |
| Google Routes             | 82%                        | 100%                                 | 100%                  | N/A                      | N/A                            | 86%                   | N/A           | 97%         | 50                                                          |
| Tookan                    | 80%                        | 77%                                  | 81%                   | 85%                      | 81%                            | 78%                   | 81%           | 82%         | 38                                                          |
| ArcGIS Navigator          | 84%                        | 80%                                  | 81%                   | N/A                      | N/A                            | 95%                   | N/A           | 76%         | 40                                                          |
| Maptitude                 | 96%                        | 96%                                  | 93%                   | 91%                      | 96%                            | 90%                   | 86%           | 89%         | 92                                                          |
| SalesRabbit               | 93%                        | 88%                                  | 94%                   | N/A                      | N/A                            | 95%                   | N/A           | 94%         | 80                                                          |
| Track-POD                 | 92%                        | 100%                                 | 90%                   | 90%                      | 95%                            | 96%                   | 89%           | 90%         | 72                                                          |
| Nextbillion.ai            | 94%                        | 100%                                 | 94%                   | N/A                      | N/A                            | 94%                   | N/A           | 91%         | 81                                                          |
| Workwave                  | 86%                        | 88%                                  | 85%                   | 85%                      | 92%                            | 93%                   | 80%           | 88%         | 50                                                          |
| Zeo Route Planner         | 93%                        | 100%                                 | 95%                   | N/A                      | N/A                            | 88%                   | N/A           | 88%         | 78                                                          |
| Geopointe                 | 87%                        | 84%                                  | 85%                   | 88%                      | 91%                            | 90%                   | 84%           | 84%         | 42                                                          |
| Average                   | 90%                        | 91%                                  | 90%                   | 90%                      | 93%                            | 91%                   | 89%           | 90%         | 67                                                          |