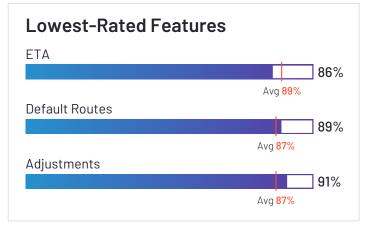

#### Routing

|                        | Master Routing | Default Routes | Route Assignment |
|------------------------|----------------|----------------|------------------|
| Verizon Connect        | 87%            | 86%            | 86%              |
| Route4Me               | 93%            | 89%            | 92%              |
| Onfleet                | 94%            | 89%            | 91%              |
| SimpliRoute            | 96%            | 93%            | 94%              |
| Routific               | 98%            | 89%            | 93%              |
| Scribble Maps          |                |                |                  |
| Skynamo Sales Platform | 88%            | 85%            | 88%              |
| OptimoRoute            | 93%            | 91%            | 92%              |
| Google Routes          | N/A            | N/A            | N/A              |
| Tookan                 | 84%            | 79%            | 86%              |
| ArcGIS Navigator       | N/A            | N/A            | N/A              |
| Maptitude              | N/A            | N/A            | N/A              |
| SalesRabbit            | 89%            |                | 93%              |
| Track-P0D              | N/A            | N/A            | N/A              |
| Nextbillion.ai         | N/A            | N/A            | N/A              |
| Workwave               | N/A            | N/A            | N/A              |
| Zeo Route Planner      | 94%            | 86%            | 94%              |
| Geopointe              | 83%            | 85%            | 88%              |
| Average                | 91%            | 87%            | 91%              |
|                        |                |                |                  |

#### **Scheduling**

|                        | Master Schedule | Constraints | Adjustments | ETA  |
|------------------------|-----------------|-------------|-------------|------|
| Verizon Connect        | 86%             | 85%         | 85%         | 90%  |
| Route4Me               | 94%             | 84%         | 92%         | 86%  |
| Onfleet                | 92%             | 87%         | 87%         | 92%  |
| SimpliRoute            | 93%             | 82%         | 92%         | 95%  |
| Routific               | 98%             | 98%         | 91%         | 86%  |
| Scribble Maps          |                 |             |             |      |
| Skynamo Sales Platform | 89%             | 86%         | 88%         | 89%  |
| OptimoRoute            | 94%             | 91%         | 95%         | 89%  |
| Google Routes          | N/A             | N/A         | N/A         | N/A  |
| Tookan                 | 84%             | 76%         | 81%         | 82%  |
| ArcGIS Navigator       | N/A             | N/A         | N/A         | N/A  |
| Maptitude              | N/A             | N/A         | N/A         | N/A  |
| SalesRabbit            | 87%             | 88%         | 89%         |      |
| Track-P0D              | N/A             | N/A         | N/A         | 71%  |
| Nextbillion.ai         | N/A             | N/A         | N/A         | 97%  |
| Workwave               | N/A             | N/A         | N/A         | N/A  |
| Zeo Route Planner      | 94%             | N/A         | 83%         | 100% |
| Geopointe              | 89%             | 86%         | 85%         | 91%  |
| Average                | 91%             | 86%         | 88%         | 89%  |