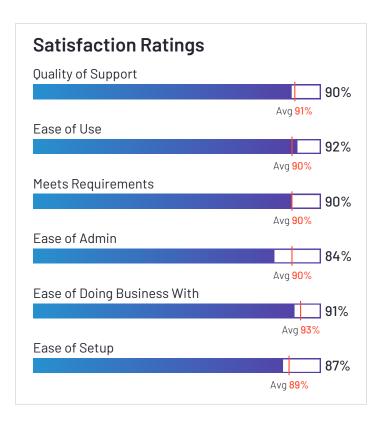

## Satisfaction Ratings for Route Planning

G2 reviewers rated software sellers ability to satisfy their needs as shown in the table below.

|                           | Satisf                     | faction                              |                       | Satisfaction by Category |                                |                       |               |             | Net Promoter<br>Score (NPS)                                 |
|---------------------------|----------------------------|--------------------------------------|-----------------------|--------------------------|--------------------------------|-----------------------|---------------|-------------|-------------------------------------------------------------|
|                           | Likelihood to<br>Recommend | Product Going in<br>Right Direction? | Meets<br>Requirements | Ease of Admin            | Ease of Doing<br>Business With | Quality of<br>Support | Ease of Setup | Ease of Use | Net Promoter<br>Score (NPS)<br>(Range from -100<br>to +100) |
| Verizon Connect           | 82%                        | 77%                                  | 87%                   | 87%                      | 83%                            | 79%                   | 85%           | 89%         | 44                                                          |
| Route4Me                  | 93%                        | 89%                                  | 89%                   | 92%                      | 94%                            | 96%                   | 91%           | 93%         | 72                                                          |
| Onfleet                   | 91%                        | 91%                                  | 89%                   | 91%                      | 91%                            | 87%                   | 95%           | 94%         | 72                                                          |
| SimpliRoute               | 97%                        | 100%                                 | 92%                   | 100%                     | 98%                            | 96%                   | 100%          | 96%         | 85                                                          |
| Routific                  | 94%                        | 95%                                  | 92%                   | 93%                      | 96%                            | 97%                   | 96%           | 91%         | 81                                                          |
| Scribble Maps             | 92%                        | 94%                                  | 90%                   | 84%                      | 91%                            | 90%                   | 87%           | 92%         | 68                                                          |
| Skynamo Sales<br>Platform | 90%                        | 92%                                  | 88%                   | 93%                      | 96%                            | 95%                   | 92%           | 93%         | 65                                                          |
| OptimoRoute               | 98%                        | 93%                                  | 90%                   | 95%                      | 98%                            | 99%                   | 97%           | 92%         | 94                                                          |
| Google Routes             | 82%                        | 100%                                 | 100%                  | N/A                      | N/A                            | 86%                   | N/A           | 97%         | 50                                                          |
| Tookan                    | 80%                        | 77%                                  | 81%                   | 85%                      | 81%                            | 78%                   | 81%           | 82%         | 38                                                          |
| ArcGIS Navigator          | 84%                        | 80%                                  | 81%                   | N/A                      | N/A                            | 95%                   | N/A           | 76%         | 40                                                          |
| Maptitude                 | 96%                        | 96%                                  | 93%                   | 91%                      | 96%                            | 90%                   | 86%           | 89%         | 92                                                          |
| SalesRabbit               | 93%                        | 88%                                  | 94%                   | N/A                      | N/A                            | 95%                   | N/A           | 94%         | 80                                                          |
| Track-POD                 | 92%                        | 100%                                 | 90%                   | 90%                      | 95%                            | 96%                   | 89%           | 90%         | 72                                                          |
| Nextbillion.ai            | 94%                        | 100%                                 | 94%                   | N/A                      | N/A                            | 94%                   | N/A           | 91%         | 81                                                          |
| Workwave                  | 86%                        | 88%                                  | 85%                   | 85%                      | 92%                            | 93%                   | 80%           | 88%         | 50                                                          |
| Zeo Route Planner         | 93%                        | 100%                                 | 95%                   | N/A                      | N/A                            | 88%                   | N/A           | 88%         | 78                                                          |
| Geopointe                 | 87%                        | 84%                                  | 85%                   | 88%                      | 91%                            | 90%                   | 84%           | 84%         | 42                                                          |
| Average                   | 90%                        | 91%                                  | 90%                   | 90%                      | 93%                            | 91%                   | 89%           | 90%         | 67                                                          |