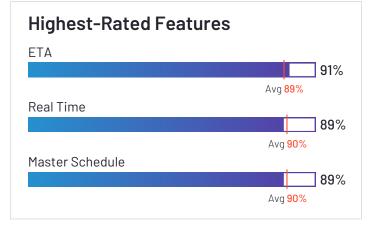

#### **Scheduling**

|                        | Master Schedule | Constraints | Adjustments | ETA  |
|------------------------|-----------------|-------------|-------------|------|
| Verizon Connect        | 86%             | 85%         | 85%         | 90%  |
| Route4Me               | 94%             | 84%         | 92%         | 86%  |
| Onfleet                | 92%             | 87%         | 87%         | 92%  |
| SimpliRoute            | 93%             | 82%         | 92%         | 95%  |
| Routific               | 98%             | 98%         | 91%         | 86%  |
| Scribble Maps          |                 |             |             |      |
| Skynamo Sales Platform | 89%             | 86%         | 88%         | 89%  |
| OptimoRoute            | 94%             | 91%         | 95%         | 89%  |
| Google Routes          | N/A             | N/A         | N/A         | N/A  |
| Tookan                 | 84%             | 76%         | 81%         | 82%  |
| ArcGIS Navigator       | N/A             | N/A         | N/A         | N/A  |
| Maptitude              | N/A             | N/A         | N/A         | N/A  |
| SalesRabbit            | 87%             | 88%         | 89%         |      |
| Track-P0D              | N/A             | N/A         | N/A         | 71%  |
| Nextbillion.ai         | N/A             | N/A         | N/A         | 97%  |
| Workwave               | N/A             | N/A         | N/A         | N/A  |
| Zeo Route Planner      | 94%             | N/A         | 83%         | 100% |
| Geopointe              | 89%             | 86%         | 85%         | 91%  |
| Average                | 91%             | 86%         | 88%         | 89%  |

#### **Optimization**

|                        | Priorities | Real Time | Dynamic Routing |
|------------------------|------------|-----------|-----------------|
| Verizon Connect        | 86%        | 89%       | 86%             |
| Route4Me               | 86%        | 92%       | 87%             |
| Onfleet                | 89%        | 93%       | 91%             |
| SimpliRoute            | 93%        | 90%       | 94%             |
| Routific               | 97%        | 97%       | 96%             |
| Scribble Maps          | 86%        | 89%       | 91%             |
| Skynamo Sales Platform | 90%        | 91%       | 91%             |
| OptimoRoute            | 91%        | 94%       | 94%             |
| Google Routes          | N/A        | N/A       | N/A             |
| Tookan                 | 78%        | 80%       | 79%             |
| ArcGIS Navigator       | N/A        | N/A       | N/A             |
| Maptitude              | N/A        | N/A       | N/A             |
| SalesRabbit            | 91%        | 87%       | 89%             |
| Track-POD              | N/A        | 89%       | N/A             |
| Nextbillion.ai         | N/A        | N/A       | N/A             |
| Workwave               | N/A        | N/A       | N/A             |
| Zeo Route Planner      | N/A        | N/A       | N/A             |
| Geopointe              | 88%        | 89%       | 87%             |
| Average                | 88%        | 90%       | 90%             |