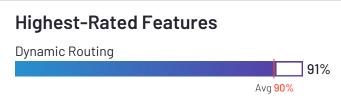

#### **Optimization**

|                        | Priorities | Real Time | Dynamic Routing |
|------------------------|------------|-----------|-----------------|
| Verizon Connect        | 86%        | 89%       | 86%             |
| Route4Me               | 86%        | 92%       | 87%             |
| Onfleet                | 89%        | 93%       | 91%             |
| SimpliRoute            | 93%        | 90%       | 94%             |
| Routific               | 97%        | 97%       | 96%             |
| Scribble Maps          | 86%        | 89%       | 91%             |
| Skynamo Sales Platform | 90%        | 91%       | 91%             |
| OptimoRoute            | 91%        | 94%       | 94%             |
| Google Routes          | N/A        | N/A       | N/A             |
| Tookan                 | 78%        | 80%       | 79%             |
| ArcGIS Navigator       | N/A        | N/A       | N/A             |
| Maptitude              | N/A        | N/A       | N/A             |
| SalesRabbit            | 91%        | 87%       | 89%             |
| Track-POD              | N/A        | 89%       | N/A             |
| Nextbillion.ai         | N/A        | N/A       | N/A             |
| Workwave               | N/A        | N/A       | N/A             |
| Zeo Route Planner      | N/A        | N/A       | N/A             |
| Geopointe              | 88%        | 89%       | 87%             |
| Average                | 88%        | 90%       | 90%             |