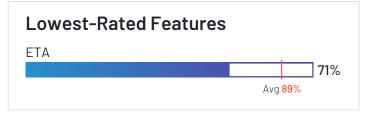

#### **Scheduling**

|                        | Master Schedule | Constraints | Adjustments | ETA  |
|------------------------|-----------------|-------------|-------------|------|
| Verizon Connect        | 86%             | 85%         | 85%         | 90%  |
| Route4Me               | 94%             | 84%         | 92%         | 86%  |
| Onfleet                | 92%             | 87%         | 87%         | 92%  |
| SimpliRoute            | 93%             | 82%         | 92%         | 95%  |
| Routific               | 98%             | 98%         | 91%         | 86%  |
| Scribble Maps          |                 |             |             |      |
| Skynamo Sales Platform | 89%             | 86%         | 88%         | 89%  |
| OptimoRoute            | 94%             | 91%         | 95%         | 89%  |
| Google Routes          | N/A             | N/A         | N/A         | N/A  |
| Tookan                 | 84%             | 76%         | 81%         | 82%  |
| ArcGIS Navigator       | N/A             | N/A         | N/A         | N/A  |
| Maptitude              | N/A             | N/A         | N/A         | N/A  |
| SalesRabbit            | 87%             | 88%         | 89%         |      |
| Track-P0D              | N/A             | N/A         | N/A         | 71%  |
| Nextbillion.ai         | N/A             | N/A         | N/A         | 97%  |
| Workwave               | N/A             | N/A         | N/A         | N/A  |
| Zeo Route Planner      | 94%             | N/A         | 83%         | 100% |
| Geopointe              | 89%             | 86%         | 85%         | 91%  |
| Average                | 91%             | 86%         | 88%         | 89%  |