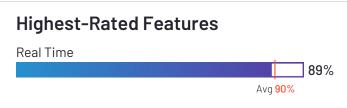

#### **Optimization**

|                        | Priorities | Real Time | Dynamic Routing |
|------------------------|------------|-----------|-----------------|
| Verizon Connect        | 86%        | 89%       | 86%             |
| Route4Me               | 86%        | 92%       | 87%             |
| Onfleet                | 89%        | 93%       | 91%             |
| SimpliRoute            | 93%        | 90%       | 94%             |
| Routific               | 97%        | 97%       | 96%             |
| Scribble Maps          | 86%        | 89%       | 91%             |
| Skynamo Sales Platform | 90%        | 91%       | 91%             |
| OptimoRoute            | 91%        | 94%       | 94%             |
| Google Routes          | N/A        | N/A       | N/A             |
| Tookan                 | 78%        | 80%       | 79%             |
| ArcGIS Navigator       | N/A        | N/A       | N/A             |
| Maptitude              | N/A        | N/A       | N/A             |
| SalesRabbit            | 91%        | 87%       | 89%             |
| Track-POD              | N/A        | 89%       | N/A             |
| Nextbillion.ai         | N/A        | N/A       | N/A             |
| Workwave               | N/A        | N/A       | N/A             |
| Zeo Route Planner      | N/A        | N/A       | N/A             |
| Geopointe              | 88%        | 89%       | 87%             |
| Average                | 88%        | 90%       | 90%             |