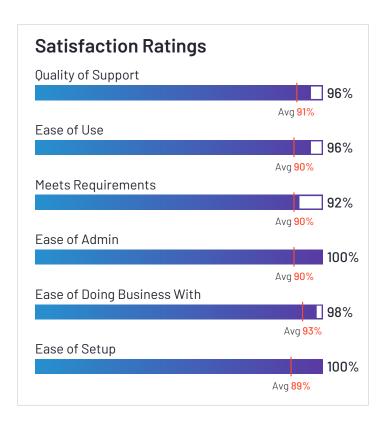

## Satisfaction Ratings for Route Planning

G2 reviewers rated software sellers ability to satisfy their needs as shown in the table below.

|                           | Satisf                     | faction                              |                       | Satisfaction by Category |                                |                       |               |             | Net Promoter<br>Score (NPS)                                 |
|---------------------------|----------------------------|--------------------------------------|-----------------------|--------------------------|--------------------------------|-----------------------|---------------|-------------|-------------------------------------------------------------|
|                           | Likelihood to<br>Recommend | Product Going in<br>Right Direction? | Meets<br>Requirements | Ease of Admin            | Ease of Doing<br>Business With | Quality of<br>Support | Ease of Setup | Ease of Use | Net Promoter<br>Score (NPS)<br>(Range from -100<br>to +100) |
| Verizon Connect           | 82%                        | 77%                                  | 87%                   | 87%                      | 83%                            | 79%                   | 85%           | 89%         | 44                                                          |
| Route4Me                  | 93%                        | 89%                                  | 89%                   | 92%                      | 94%                            | 96%                   | 91%           | 93%         | 72                                                          |
| Onfleet                   | 91%                        | 91%                                  | 89%                   | 91%                      | 91%                            | 87%                   | 95%           | 94%         | 72                                                          |
| SimpliRoute               | 97%                        | 100%                                 | 92%                   | 100%                     | 98%                            | 96%                   | 100%          | 96%         | 85                                                          |
| Routific                  | 94%                        | 95%                                  | 92%                   | 93%                      | 96%                            | 97%                   | 96%           | 91%         | 81                                                          |
| Scribble Maps             | 92%                        | 94%                                  | 90%                   | 84%                      | 91%                            | 90%                   | 87%           | 92%         | 68                                                          |
| Skynamo Sales<br>Platform | 90%                        | 92%                                  | 88%                   | 93%                      | 96%                            | 95%                   | 92%           | 93%         | 65                                                          |
| OptimoRoute               | 98%                        | 93%                                  | 90%                   | 95%                      | 98%                            | 99%                   | 97%           | 92%         | 94                                                          |
| Google Routes             | 82%                        | 100%                                 | 100%                  | N/A                      | N/A                            | 86%                   | N/A           | 97%         | 50                                                          |
| Tookan                    | 80%                        | 77%                                  | 81%                   | 85%                      | 81%                            | 78%                   | 81%           | 82%         | 38                                                          |
| ArcGIS Navigator          | 84%                        | 80%                                  | 81%                   | N/A                      | N/A                            | 95%                   | N/A           | 76%         | 40                                                          |
| Maptitude                 | 96%                        | 96%                                  | 93%                   | 91%                      | 96%                            | 90%                   | 86%           | 89%         | 92                                                          |
| SalesRabbit               | 93%                        | 88%                                  | 94%                   | N/A                      | N/A                            | 95%                   | N/A           | 94%         | 80                                                          |
| Track-POD                 | 92%                        | 100%                                 | 90%                   | 90%                      | 95%                            | 96%                   | 89%           | 90%         | 72                                                          |
| Nextbillion.ai            | 94%                        | 100%                                 | 94%                   | N/A                      | N/A                            | 94%                   | N/A           | 91%         | 81                                                          |
| Workwave                  | 86%                        | 88%                                  | 85%                   | 85%                      | 92%                            | 93%                   | 80%           | 88%         | 50                                                          |
| Zeo Route Planner         | 93%                        | 100%                                 | 95%                   | N/A                      | N/A                            | 88%                   | N/A           | 88%         | 78                                                          |
| Geopointe                 | 87%                        | 84%                                  | 85%                   | 88%                      | 91%                            | 90%                   | 84%           | 84%         | 42                                                          |
| Average                   | 90%                        | 91%                                  | 90%                   | 90%                      | 93%                            | 91%                   | 89%           | 90%         | 67                                                          |