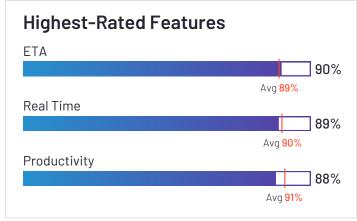

#### **Scheduling**

|                        | Master Schedule | Constraints | Adjustments | ETA  |
|------------------------|-----------------|-------------|-------------|------|
| Verizon Connect        | 86%             | 85%         | 85%         | 90%  |
| Route4Me               | 94%             | 84%         | 92%         | 86%  |
| Onfleet                | 92%             | 87%         | 87%         | 92%  |
| SimpliRoute            | 93%             | 82%         | 92%         | 95%  |
| Routific               | 98%             | 98%         | 91%         | 86%  |
| Scribble Maps          |                 |             |             |      |
| Skynamo Sales Platform | 89%             | 86%         | 88%         | 89%  |
| OptimoRoute            | 94%             | 91%         | 95%         | 89%  |
| Google Routes          | N/A             | N/A         | N/A         | N/A  |
| Tookan                 | 84%             | 76%         | 81%         | 82%  |
| ArcGIS Navigator       | N/A             | N/A         | N/A         | N/A  |
| Maptitude              | N/A             | N/A         | N/A         | N/A  |
| SalesRabbit            | 87%             | 88%         | 89%         |      |
| Track-P0D              | N/A             | N/A         | N/A         | 71%  |
| Nextbillion.ai         | N/A             | N/A         | N/A         | 97%  |
| Workwave               | N/A             | N/A         | N/A         | N/A  |
| Zeo Route Planner      | 94%             | N/A         | 83%         | 100% |
| Geopointe              | 89%             | 86%         | 85%         | 91%  |
| Average                | 91%             | 86%         | 88%         | 89%  |

#### **Optimization**

|                        | Priorities | Real Time | Dynamic Routing |
|------------------------|------------|-----------|-----------------|
| Verizon Connect        | 86%        | 89%       | 86%             |
| Route4Me               | 86%        | 92%       | 87%             |
| Onfleet                | 89%        | 93%       | 91%             |
| SimpliRoute            | 93%        | 90%       | 94%             |
| Routific               | 97%        | 97%       | 96%             |
| Scribble Maps          | 86%        | 89%       | 91%             |
| Skynamo Sales Platform | 90%        | 91%       | 91%             |
| OptimoRoute            | 91%        | 94%       | 94%             |
| Google Routes          | N/A        | N/A       | N/A             |
| Tookan                 | 78%        | 80%       | 79%             |
| ArcGIS Navigator       | N/A        | N/A       | N/A             |
| Maptitude              | N/A        | N/A       | N/A             |
| SalesRabbit            | 91%        | 87%       | 89%             |
| Track-POD              | N/A        | 89%       | N/A             |
| Nextbillion.ai         | N/A        | N/A       | N/A             |
| Workwave               | N/A        | N/A       | N/A             |
| Zeo Route Planner      | N/A        | N/A       | N/A             |
| Geopointe              | 88%        | 89%       | 87%             |
| Average                | 88%        | 90%       | 90%             |

#### **Analytics**

|                        | Performance | Time & Costs | Productivity |
|------------------------|-------------|--------------|--------------|
| Verizon Connect        | 86%         | 87%          | 88%          |
| Route4Me               | 95%         | 84%          | 93%          |
| Onfleet                | 94%         | 90%          | 90%          |
| SimpliRoute            | 96%         | 98%          | 100%         |
| Routific               | 96%         | 97%          | 95%          |
| Scribble Maps          |             |              |              |
| Skynamo Sales Platform | 90%         | 88%          | 87%          |
| OptimoRoute            | 92%         | 90%          | 92%          |
| Google Routes          | N/A         | N/A          | N/A          |
| Tookan                 | 78%         | 78%          | 80%          |
| ArcGIS Navigator       | N/A         | N/A          | N/A          |
| Maptitude              | N/A         | N/A          | N/A          |
| SalesRabbit            | 92%         | 90%          | 95%          |
| Track-P0D              | N/A         | N/A          | N/A          |
| Nextbillion.ai         | N/A         | N/A          | N/A          |
| Workwave               | N/A         | N/A          | N/A          |
| Zeo Route Planner      | N/A         | 97%          | 100%         |
| Geopointe              | 88%         | 88%          | 84%          |
| Average                | 91%         | 90%          | 91%          |