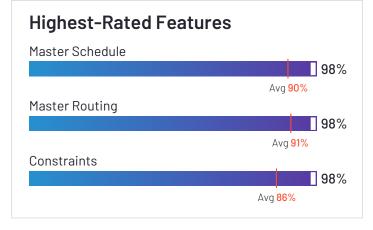

#### Routing

|                        | Master Routing | Default Routes | Route Assignment |
|------------------------|----------------|----------------|------------------|
| Verizon Connect        | 87%            | 86%            | 86%              |
| Route4Me               | 93%            | 89%            | 92%              |
| Onfleet                | 94%            | 89%            | 91%              |
| SimpliRoute            | 96%            | 93%            | 94%              |
| Routific               | 98%            | 89%            | 93%              |
| Scribble Maps          |                |                |                  |
| Skynamo Sales Platform | 88%            | 85%            | 88%              |
| OptimoRoute            | 93%            | 91%            | 92%              |
| Google Routes          | N/A            | N/A            | N/A              |
| Tookan                 | 84%            | 79%            | 86%              |
| ArcGIS Navigator       | N/A            | N/A            | N/A              |
| Maptitude              | N/A            | N/A            | N/A              |
| SalesRabbit            | 89%            |                | 93%              |
| Track-P0D              | N/A            | N/A            | N/A              |
| Nextbillion.ai         | N/A            | N/A            | N/A              |
| Workwave               | N/A            | N/A            | N/A              |
| Zeo Route Planner      | 94%            | 86%            | 94%              |
| Geopointe              | 83%            | 85%            | 88%              |
| Average                | 91%            | 87%            | 91%              |
|                        |                |                |                  |

#### **Scheduling**

|                        | Master Schedule | Constraints | Adjustments | ETA  |
|------------------------|-----------------|-------------|-------------|------|
| Verizon Connect        | 86%             | 85%         | 85%         | 90%  |
| Route4Me               | 94%             | 84%         | 92%         | 86%  |
| Onfleet                | 92%             | 87%         | 87%         | 92%  |
| SimpliRoute            | 93%             | 82%         | 92%         | 95%  |
| Routific               | 98%             | 98%         | 91%         | 86%  |
| Scribble Maps          |                 |             |             |      |
| Skynamo Sales Platform | 89%             | 86%         | 88%         | 89%  |
| OptimoRoute            | 94%             | 91%         | 95%         | 89%  |
| Google Routes          | N/A             | N/A         | N/A         | N/A  |
| Tookan                 | 84%             | 76%         | 81%         | 82%  |
| ArcGIS Navigator       | N/A             | N/A         | N/A         | N/A  |
| Maptitude              | N/A             | N/A         | N/A         | N/A  |
| SalesRabbit            | 87%             | 88%         | 89%         |      |
| Track-P0D              | N/A             | N/A         | N/A         | 71%  |
| Nextbillion.ai         | N/A             | N/A         | N/A         | 97%  |
| Workwave               | N/A             | N/A         | N/A         | N/A  |
| Zeo Route Planner      | 94%             | N/A         | 83%         | 100% |
| Geopointe              | 89%             | 86%         | 85%         | 91%  |
| Average                | 91%             | 86%         | 88%         | 89%  |