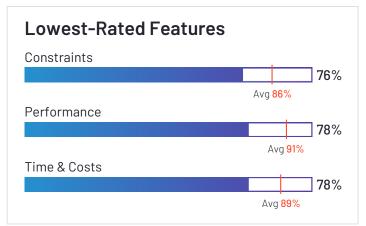

#### **Scheduling**

|                        | Master Schedule | Constraints | Adjustments | ETA  |
|------------------------|-----------------|-------------|-------------|------|
| Verizon Connect        | 86%             | 85%         | 85%         | 90%  |
| Route4Me               | 94%             | 84%         | 92%         | 86%  |
| Onfleet                | 92%             | 87%         | 87%         | 92%  |
| SimpliRoute            | 93%             | 82%         | 92%         | 95%  |
| Routific               | 98%             | 98%         | 91%         | 86%  |
| Scribble Maps          |                 |             |             |      |
| Skynamo Sales Platform | 89%             | 86%         | 88%         | 89%  |
| OptimoRoute            | 94%             | 91%         | 95%         | 89%  |
| Google Routes          | N/A             | N/A         | N/A         | N/A  |
| Tookan                 | 84%             | 76%         | 81%         | 82%  |
| ArcGIS Navigator       | N/A             | N/A         | N/A         | N/A  |
| Maptitude              | N/A             | N/A         | N/A         | N/A  |
| SalesRabbit            | 87%             | 88%         | 89%         |      |
| Track-P0D              | N/A             | N/A         | N/A         | 71%  |
| Nextbillion.ai         | N/A             | N/A         | N/A         | 97%  |
| Workwave               | N/A             | N/A         | N/A         | N/A  |
| Zeo Route Planner      | 94%             | N/A         | 83%         | 100% |
| Geopointe              | 89%             | 86%         | 85%         | 91%  |
| Average                | 91%             | 86%         | 88%         | 89%  |

#### **Analytics**

|                        | Performance | Time & Costs | Productivity |
|------------------------|-------------|--------------|--------------|
| Verizon Connect        | 86%         | 87%          | 88%          |
| Route4Me               | 95%         | 84%          | 93%          |
| Onfleet                | 94%         | 90%          | 90%          |
| SimpliRoute            | 96%         | 98%          | 100%         |
| Routific               | 96%         | 97%          | 95%          |
| Scribble Maps          |             |              |              |
| Skynamo Sales Platform | 90%         | 88%          | 87%          |
| OptimoRoute            | 92%         | 90%          | 92%          |
| Google Routes          | N/A         | N/A          | N/A          |
| Tookan                 | 78%         | 78%          | 80%          |
| ArcGIS Navigator       | N/A         | N/A          | N/A          |
| Maptitude              | N/A         | N/A          | N/A          |
| SalesRabbit            | 92%         | 90%          | 95%          |
| Track-P0D              | N/A         | N/A          | N/A          |
| Nextbillion.ai         | N/A         | N/A          | N/A          |
| Workwave               | N/A         | N/A          | N/A          |
| Zeo Route Planner      | N/A         | 97%          | 100%         |
| Geopointe              | 88%         | 88%          | 84%          |
| Average                | 91%         | 90%          | 91%          |