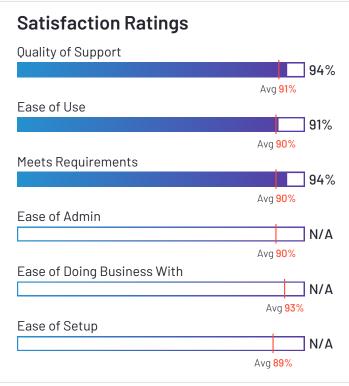

#### Track-POD

Track-POD has been named a Niche product based on having a relatively low Satisfaction score and low Market Presence compared to the rest of the category. While they may have positive reviews, they do not have enough reviews to validate those ratings. 100% of users rated it 4 or 5 stars, 100% of users believe it is headed in the right direction, and users said they would be likely to recommend Track-POD at a rate of 92%. Track-POD is also in the Last Mile Delivery and Fleet Management categories.

## Satisfaction Ratings for Route Planning

G2 reviewers rated software sellers ability to satisfy their needs as shown in the table below.

|                           | Satisf                     | faction                              |                       | Satisfaction by Category |                                |                       |               |             | Net Promoter<br>Score (NPS)                                 |
|---------------------------|----------------------------|--------------------------------------|-----------------------|--------------------------|--------------------------------|-----------------------|---------------|-------------|-------------------------------------------------------------|
|                           | Likelihood to<br>Recommend | Product Going in<br>Right Direction? | Meets<br>Requirements | Ease of Admin            | Ease of Doing<br>Business With | Quality of<br>Support | Ease of Setup | Ease of Use | Net Promoter<br>Score (NPS)<br>(Range from -100<br>to +100) |
| Verizon Connect           | 82%                        | 77%                                  | 87%                   | 87%                      | 83%                            | 79%                   | 85%           | 89%         | 44                                                          |
| Route4Me                  | 93%                        | 89%                                  | 89%                   | 92%                      | 94%                            | 96%                   | 91%           | 93%         | 72                                                          |
| Onfleet                   | 91%                        | 91%                                  | 89%                   | 91%                      | 91%                            | 87%                   | 95%           | 94%         | 72                                                          |
| SimpliRoute               | 97%                        | 100%                                 | 92%                   | 100%                     | 98%                            | 96%                   | 100%          | 96%         | 85                                                          |
| Routific                  | 94%                        | 95%                                  | 92%                   | 93%                      | 96%                            | 97%                   | 96%           | 91%         | 81                                                          |
| Scribble Maps             | 92%                        | 94%                                  | 90%                   | 84%                      | 91%                            | 90%                   | 87%           | 92%         | 68                                                          |
| Skynamo Sales<br>Platform | 90%                        | 92%                                  | 88%                   | 93%                      | 96%                            | 95%                   | 92%           | 93%         | 65                                                          |
| OptimoRoute               | 98%                        | 93%                                  | 90%                   | 95%                      | 98%                            | 99%                   | 97%           | 92%         | 94                                                          |
| Google Routes             | 82%                        | 100%                                 | 100%                  | N/A                      | N/A                            | 86%                   | N/A           | 97%         | 50                                                          |
| Tookan                    | 80%                        | 77%                                  | 81%                   | 85%                      | 81%                            | 78%                   | 81%           | 82%         | 38                                                          |
| ArcGIS Navigator          | 84%                        | 80%                                  | 81%                   | N/A                      | N/A                            | 95%                   | N/A           | 76%         | 40                                                          |
| Maptitude                 | 96%                        | 96%                                  | 93%                   | 91%                      | 96%                            | 90%                   | 86%           | 89%         | 92                                                          |
| SalesRabbit               | 93%                        | 88%                                  | 94%                   | N/A                      | N/A                            | 95%                   | N/A           | 94%         | 80                                                          |
| Track-POD                 | 92%                        | 100%                                 | 90%                   | 90%                      | 95%                            | 96%                   | 89%           | 90%         | 72                                                          |
| Nextbillion.ai            | 94%                        | 100%                                 | 94%                   | N/A                      | N/A                            | 94%                   | N/A           | 91%         | 81                                                          |
| Workwave                  | 86%                        | 88%                                  | 85%                   | 85%                      | 92%                            | 93%                   | 80%           | 88%         | 50                                                          |
| Zeo Route Planner         | 93%                        | 100%                                 | 95%                   | N/A                      | N/A                            | 88%                   | N/A           | 88%         | 78                                                          |
| Geopointe                 | 87%                        | 84%                                  | 85%                   | 88%                      | 91%                            | 90%                   | 84%           | 84%         | 42                                                          |
| Average                   | 90%                        | 91%                                  | 90%                   | 90%                      | 93%                            | 91%                   | 89%           | 90%         | 67                                                          |