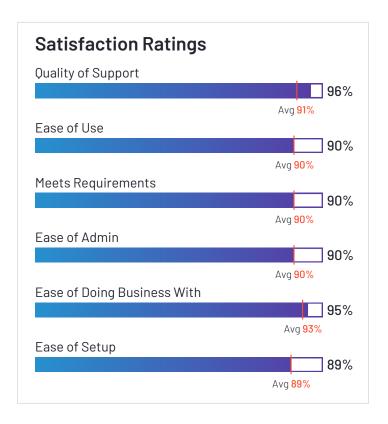

## Satisfaction Ratings for Route Planning

G2 reviewers rated software sellers ability to satisfy their needs as shown in the table below.

|                           | Satisf                     | faction                              |                       | Satisfaction by Category |                                |                       |               |             | Net Promoter<br>Score (NPS)                                 |
|---------------------------|----------------------------|--------------------------------------|-----------------------|--------------------------|--------------------------------|-----------------------|---------------|-------------|-------------------------------------------------------------|
|                           | Likelihood to<br>Recommend | Product Going in<br>Right Direction? | Meets<br>Requirements | Ease of Admin            | Ease of Doing<br>Business With | Quality of<br>Support | Ease of Setup | Ease of Use | Net Promoter<br>Score (NPS)<br>(Range from -100<br>to +100) |
| Verizon Connect           | 82%                        | 77%                                  | 87%                   | 87%                      | 83%                            | 79%                   | 85%           | 89%         | 44                                                          |
| Route4Me                  | 93%                        | 89%                                  | 89%                   | 92%                      | 94%                            | 96%                   | 91%           | 93%         | 72                                                          |
| Onfleet                   | 91%                        | 91%                                  | 89%                   | 91%                      | 91%                            | 87%                   | 95%           | 94%         | 72                                                          |
| SimpliRoute               | 97%                        | 100%                                 | 92%                   | 100%                     | 98%                            | 96%                   | 100%          | 96%         | 85                                                          |
| Routific                  | 94%                        | 95%                                  | 92%                   | 93%                      | 96%                            | 97%                   | 96%           | 91%         | 81                                                          |
| Scribble Maps             | 92%                        | 94%                                  | 90%                   | 84%                      | 91%                            | 90%                   | 87%           | 92%         | 68                                                          |
| Skynamo Sales<br>Platform | 90%                        | 92%                                  | 88%                   | 93%                      | 96%                            | 95%                   | 92%           | 93%         | 65                                                          |
| OptimoRoute               | 98%                        | 93%                                  | 90%                   | 95%                      | 98%                            | 99%                   | 97%           | 92%         | 94                                                          |
| Google Routes             | 82%                        | 100%                                 | 100%                  | N/A                      | N/A                            | 86%                   | N/A           | 97%         | 50                                                          |
| Tookan                    | 80%                        | 77%                                  | 81%                   | 85%                      | 81%                            | 78%                   | 81%           | 82%         | 38                                                          |
| ArcGIS Navigator          | 84%                        | 80%                                  | 81%                   | N/A                      | N/A                            | 95%                   | N/A           | 76%         | 40                                                          |
| Maptitude                 | 96%                        | 96%                                  | 93%                   | 91%                      | 96%                            | 90%                   | 86%           | 89%         | 92                                                          |
| SalesRabbit               | 93%                        | 88%                                  | 94%                   | N/A                      | N/A                            | 95%                   | N/A           | 94%         | 80                                                          |
| Track-POD                 | 92%                        | 100%                                 | 90%                   | 90%                      | 95%                            | 96%                   | 89%           | 90%         | 72                                                          |
| Nextbillion.ai            | 94%                        | 100%                                 | 94%                   | N/A                      | N/A                            | 94%                   | N/A           | 91%         | 81                                                          |
| Workwave                  | 86%                        | 88%                                  | 85%                   | 85%                      | 92%                            | 93%                   | 80%           | 88%         | 50                                                          |
| Zeo Route Planner         | 93%                        | 100%                                 | 95%                   | N/A                      | N/A                            | 88%                   | N/A           | 88%         | 78                                                          |
| Geopointe                 | 87%                        | 84%                                  | 85%                   | 88%                      | 91%                            | 90%                   | 84%           | 84%         | 42                                                          |
| Average                   | 90%                        | 91%                                  | 90%                   | 90%                      | 93%                            | 91%                   | 89%           | 90%         | 67                                                          |