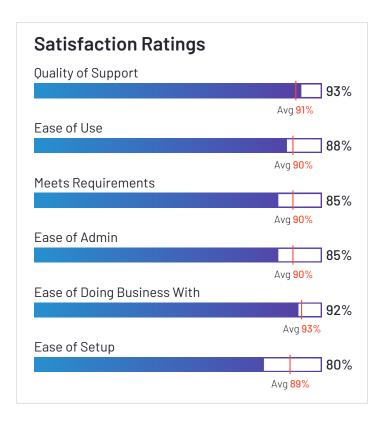

#### Verizon Connect

Verizon Connect has been named a Leader based on receiving a high customer Satisfaction score and having a large Market Presence. Verizon Connect has the largest Market Presence and received the highest Satisfaction score among products in Route Planning. 84% of users rated it 4 or 5 stars, 77% of users believe it is headed in the right direction, and users said they would be likely to recommend Verizon Connect at a rate of 82%. Verizon Connect is also in the Fleet Management, Field Service Management, and Fleet Tracking categories.