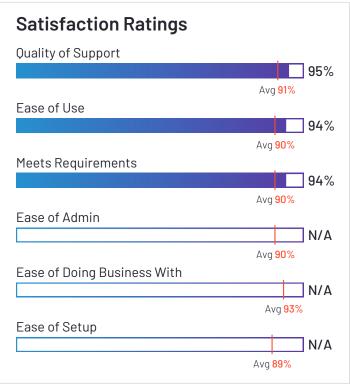

## Satisfaction Ratings for Route Planning

G2 reviewers rated software sellers ability to satisfy their needs as shown in the table below.

|                           | Satisf                     | faction                              |                       | Satisfaction by Category |                                |                       |               |             | Net Promoter<br>Score (NPS)                                 |
|---------------------------|----------------------------|--------------------------------------|-----------------------|--------------------------|--------------------------------|-----------------------|---------------|-------------|-------------------------------------------------------------|
|                           | Likelihood to<br>Recommend | Product Going in<br>Right Direction? | Meets<br>Requirements | Ease of Admin            | Ease of Doing<br>Business With | Quality of<br>Support | Ease of Setup | Ease of Use | Net Promoter<br>Score (NPS)<br>(Range from -100<br>to +100) |
| Verizon Connect           | 82%                        | 77%                                  | 87%                   | 87%                      | 83%                            | 79%                   | 85%           | 89%         | 44                                                          |
| Route4Me                  | 93%                        | 89%                                  | 89%                   | 92%                      | 94%                            | 96%                   | 91%           | 93%         | 72                                                          |
| Onfleet                   | 91%                        | 91%                                  | 89%                   | 91%                      | 91%                            | 87%                   | 95%           | 94%         | 72                                                          |
| SimpliRoute               | 97%                        | 100%                                 | 92%                   | 100%                     | 98%                            | 96%                   | 100%          | 96%         | 85                                                          |
| Routific                  | 94%                        | 95%                                  | 92%                   | 93%                      | 96%                            | 97%                   | 96%           | 91%         | 81                                                          |
| Scribble Maps             | 92%                        | 94%                                  | 90%                   | 84%                      | 91%                            | 90%                   | 87%           | 92%         | 68                                                          |
| Skynamo Sales<br>Platform | 90%                        | 92%                                  | 88%                   | 93%                      | 96%                            | 95%                   | 92%           | 93%         | 65                                                          |
| OptimoRoute               | 98%                        | 93%                                  | 90%                   | 95%                      | 98%                            | 99%                   | 97%           | 92%         | 94                                                          |
| Google Routes             | 82%                        | 100%                                 | 100%                  | N/A                      | N/A                            | 86%                   | N/A           | 97%         | 50                                                          |
| Tookan                    | 80%                        | 77%                                  | 81%                   | 85%                      | 81%                            | 78%                   | 81%           | 82%         | 38                                                          |
| ArcGIS Navigator          | 84%                        | 80%                                  | 81%                   | N/A                      | N/A                            | 95%                   | N/A           | 76%         | 40                                                          |
| Maptitude                 | 96%                        | 96%                                  | 93%                   | 91%                      | 96%                            | 90%                   | 86%           | 89%         | 92                                                          |
| SalesRabbit               | 93%                        | 88%                                  | 94%                   | N/A                      | N/A                            | 95%                   | N/A           | 94%         | 80                                                          |
| Track-POD                 | 92%                        | 100%                                 | 90%                   | 90%                      | 95%                            | 96%                   | 89%           | 90%         | 72                                                          |
| Nextbillion.ai            | 94%                        | 100%                                 | 94%                   | N/A                      | N/A                            | 94%                   | N/A           | 91%         | 81                                                          |
| Workwave                  | 86%                        | 88%                                  | 85%                   | 85%                      | 92%                            | 93%                   | 80%           | 88%         | 50                                                          |
| Zeo Route Planner         | 93%                        | 100%                                 | 95%                   | N/A                      | N/A                            | 88%                   | N/A           | 88%         | 78                                                          |
| Geopointe                 | 87%                        | 84%                                  | 85%                   | 88%                      | 91%                            | 90%                   | 84%           | 84%         | 42                                                          |
| Average                   | 90%                        | 91%                                  | 90%                   | 90%                      | 93%                            | 91%                   | 89%           | 90%         | 67                                                          |