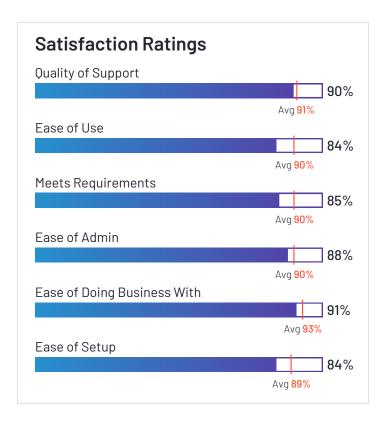

## Satisfaction Ratings for Route Planning

G2 reviewers rated software sellers ability to satisfy their needs as shown in the table below.

|                           | Satisf                     | faction                              |                       | Satisfaction by Category |                                |                       |               |             | Net Promoter<br>Score (NPS)                                 |
|---------------------------|----------------------------|--------------------------------------|-----------------------|--------------------------|--------------------------------|-----------------------|---------------|-------------|-------------------------------------------------------------|
|                           | Likelihood to<br>Recommend | Product Going in<br>Right Direction? | Meets<br>Requirements | Ease of Admin            | Ease of Doing<br>Business With | Quality of<br>Support | Ease of Setup | Ease of Use | Net Promoter<br>Score (NPS)<br>(Range from -100<br>to +100) |
| Verizon Connect           | 82%                        | 77%                                  | 87%                   | 87%                      | 83%                            | 79%                   | 85%           | 89%         | 44                                                          |
| Route4Me                  | 93%                        | 89%                                  | 89%                   | 92%                      | 94%                            | 96%                   | 91%           | 93%         | 72                                                          |
| Onfleet                   | 91%                        | 91%                                  | 89%                   | 91%                      | 91%                            | 87%                   | 95%           | 94%         | 72                                                          |
| SimpliRoute               | 97%                        | 100%                                 | 92%                   | 100%                     | 98%                            | 96%                   | 100%          | 96%         | 85                                                          |
| Routific                  | 94%                        | 95%                                  | 92%                   | 93%                      | 96%                            | 97%                   | 96%           | 91%         | 81                                                          |
| Scribble Maps             | 92%                        | 94%                                  | 90%                   | 84%                      | 91%                            | 90%                   | 87%           | 92%         | 68                                                          |
| Skynamo Sales<br>Platform | 90%                        | 92%                                  | 88%                   | 93%                      | 96%                            | 95%                   | 92%           | 93%         | 65                                                          |
| OptimoRoute               | 98%                        | 93%                                  | 90%                   | 95%                      | 98%                            | 99%                   | 97%           | 92%         | 94                                                          |
| Google Routes             | 82%                        | 100%                                 | 100%                  | N/A                      | N/A                            | 86%                   | N/A           | 97%         | 50                                                          |
| Tookan                    | 80%                        | 77%                                  | 81%                   | 85%                      | 81%                            | 78%                   | 81%           | 82%         | 38                                                          |
| ArcGIS Navigator          | 84%                        | 80%                                  | 81%                   | N/A                      | N/A                            | 95%                   | N/A           | 76%         | 40                                                          |
| Maptitude                 | 96%                        | 96%                                  | 93%                   | 91%                      | 96%                            | 90%                   | 86%           | 89%         | 92                                                          |
| SalesRabbit               | 93%                        | 88%                                  | 94%                   | N/A                      | N/A                            | 95%                   | N/A           | 94%         | 80                                                          |
| Track-POD                 | 92%                        | 100%                                 | 90%                   | 90%                      | 95%                            | 96%                   | 89%           | 90%         | 72                                                          |
| Nextbillion.ai            | 94%                        | 100%                                 | 94%                   | N/A                      | N/A                            | 94%                   | N/A           | 91%         | 81                                                          |
| Workwave                  | 86%                        | 88%                                  | 85%                   | 85%                      | 92%                            | 93%                   | 80%           | 88%         | 50                                                          |
| Zeo Route Planner         | 93%                        | 100%                                 | 95%                   | N/A                      | N/A                            | 88%                   | N/A           | 88%         | 78                                                          |
| Geopointe                 | 87%                        | 84%                                  | 85%                   | 88%                      | 91%                            | 90%                   | 84%           | 84%         | 42                                                          |
| Average                   | 90%                        | 91%                                  | 90%                   | 90%                      | 93%                            | 91%                   | 89%           | 90%         | 67                                                          |