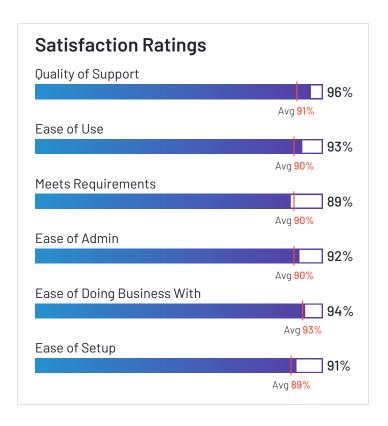

## Satisfaction Ratings for Route Planning

G2 reviewers rated software sellers ability to satisfy their needs as shown in the table below.

|                           | Satisf                     | faction                              |                       | Satisfaction by Category |                                |                       |               |             | Net Promoter<br>Score (NPS)                                 |
|---------------------------|----------------------------|--------------------------------------|-----------------------|--------------------------|--------------------------------|-----------------------|---------------|-------------|-------------------------------------------------------------|
|                           | Likelihood to<br>Recommend | Product Going in<br>Right Direction? | Meets<br>Requirements | Ease of Admin            | Ease of Doing<br>Business With | Quality of<br>Support | Ease of Setup | Ease of Use | Net Promoter<br>Score (NPS)<br>(Range from -100<br>to +100) |
| Verizon Connect           | 82%                        | 77%                                  | 87%                   | 87%                      | 83%                            | 79%                   | 85%           | 89%         | 44                                                          |
| Route4Me                  | 93%                        | 89%                                  | 89%                   | 92%                      | 94%                            | 96%                   | 91%           | 93%         | 72                                                          |
| Onfleet                   | 91%                        | 91%                                  | 89%                   | 91%                      | 91%                            | 87%                   | 95%           | 94%         | 72                                                          |
| SimpliRoute               | 97%                        | 100%                                 | 92%                   | 100%                     | 98%                            | 96%                   | 100%          | 96%         | 85                                                          |
| Routific                  | 94%                        | 95%                                  | 92%                   | 93%                      | 96%                            | 97%                   | 96%           | 91%         | 81                                                          |
| Scribble Maps             | 92%                        | 94%                                  | 90%                   | 84%                      | 91%                            | 90%                   | 87%           | 92%         | 68                                                          |
| Skynamo Sales<br>Platform | 90%                        | 92%                                  | 88%                   | 93%                      | 96%                            | 95%                   | 92%           | 93%         | 65                                                          |
| OptimoRoute               | 98%                        | 93%                                  | 90%                   | 95%                      | 98%                            | 99%                   | 97%           | 92%         | 94                                                          |
| Google Routes             | 82%                        | 100%                                 | 100%                  | N/A                      | N/A                            | 86%                   | N/A           | 97%         | 50                                                          |
| Tookan                    | 80%                        | 77%                                  | 81%                   | 85%                      | 81%                            | 78%                   | 81%           | 82%         | 38                                                          |
| ArcGIS Navigator          | 84%                        | 80%                                  | 81%                   | N/A                      | N/A                            | 95%                   | N/A           | 76%         | 40                                                          |
| Maptitude                 | 96%                        | 96%                                  | 93%                   | 91%                      | 96%                            | 90%                   | 86%           | 89%         | 92                                                          |
| SalesRabbit               | 93%                        | 88%                                  | 94%                   | N/A                      | N/A                            | 95%                   | N/A           | 94%         | 80                                                          |
| Track-POD                 | 92%                        | 100%                                 | 90%                   | 90%                      | 95%                            | 96%                   | 89%           | 90%         | 72                                                          |
| Nextbillion.ai            | 94%                        | 100%                                 | 94%                   | N/A                      | N/A                            | 94%                   | N/A           | 91%         | 81                                                          |
| Workwave                  | 86%                        | 88%                                  | 85%                   | 85%                      | 92%                            | 93%                   | 80%           | 88%         | 50                                                          |
| Zeo Route Planner         | 93%                        | 100%                                 | 95%                   | N/A                      | N/A                            | 88%                   | N/A           | 88%         | 78                                                          |
| Geopointe                 | 87%                        | 84%                                  | 85%                   | 88%                      | 91%                            | 90%                   | 84%           | 84%         | 42                                                          |
| Average                   | 90%                        | 91%                                  | 90%                   | 90%                      | 93%                            | 91%                   | 89%           | 90%         | 67                                                          |