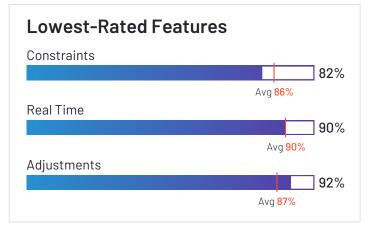

#### **Scheduling**

|                        | Master Schedule | Constraints | Adjustments | ETA  |
|------------------------|-----------------|-------------|-------------|------|
| Verizon Connect        | 86%             | 85%         | 85%         | 90%  |
| Route4Me               | 94%             | 84%         | 92%         | 86%  |
| Onfleet                | 92%             | 87%         | 87%         | 92%  |
| SimpliRoute            | 93%             | 82%         | 92%         | 95%  |
| Routific               | 98%             | 98%         | 91%         | 86%  |
| Scribble Maps          |                 |             |             |      |
| Skynamo Sales Platform | 89%             | 86%         | 88%         | 89%  |
| OptimoRoute            | 94%             | 91%         | 95%         | 89%  |
| Google Routes          | N/A             | N/A         | N/A         | N/A  |
| Tookan                 | 84%             | 76%         | 81%         | 82%  |
| ArcGIS Navigator       | N/A             | N/A         | N/A         | N/A  |
| Maptitude              | N/A             | N/A         | N/A         | N/A  |
| SalesRabbit            | 87%             | 88%         | 89%         |      |
| Track-P0D              | N/A             | N/A         | N/A         | 71%  |
| Nextbillion.ai         | N/A             | N/A         | N/A         | 97%  |
| Workwave               | N/A             | N/A         | N/A         | N/A  |
| Zeo Route Planner      | 94%             | N/A         | 83%         | 100% |
| Geopointe              | 89%             | 86%         | 85%         | 91%  |
| Average                | 91%             | 86%         | 88%         | 89%  |