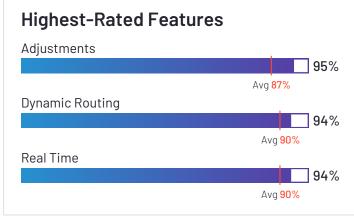

#### **Scheduling**

|                        | Master Schedule | Constraints | Adjustments | ETA  |
|------------------------|-----------------|-------------|-------------|------|
| Verizon Connect        | 86%             | 85%         | 85%         | 90%  |
| Route4Me               | 94%             | 84%         | 92%         | 86%  |
| Onfleet                | 92%             | 87%         | 87%         | 92%  |
| SimpliRoute            | 93%             | 82%         | 92%         | 95%  |
| Routific               | 98%             | 98%         | 91%         | 86%  |
| Scribble Maps          |                 |             |             |      |
| Skynamo Sales Platform | 89%             | 86%         | 88%         | 89%  |
| OptimoRoute            | 94%             | 91%         | 95%         | 89%  |
| Google Routes          | N/A             | N/A         | N/A         | N/A  |
| Tookan                 | 84%             | 76%         | 81%         | 82%  |
| ArcGIS Navigator       | N/A             | N/A         | N/A         | N/A  |
| Maptitude              | N/A             | N/A         | N/A         | N/A  |
| SalesRabbit            | 87%             | 88%         | 89%         |      |
| Track-P0D              | N/A             | N/A         | N/A         | 71%  |
| Nextbillion.ai         | N/A             | N/A         | N/A         | 97%  |
| Workwave               | N/A             | N/A         | N/A         | N/A  |
| Zeo Route Planner      | 94%             | N/A         | 83%         | 100% |
| Geopointe              | 89%             | 86%         | 85%         | 91%  |
| Average                | 91%             | 86%         | 88%         | 89%  |

#### **Optimization**

|                        | Priorities | Real Time | Dynamic Routing |
|------------------------|------------|-----------|-----------------|
| Verizon Connect        | 86%        | 89%       | 86%             |
| Route4Me               | 86%        | 92%       | 87%             |
| Onfleet                | 89%        | 93%       | 91%             |
| SimpliRoute            | 93%        | 90%       | 94%             |
| Routific               | 97%        | 97%       | 96%             |
| Scribble Maps          | 86%        | 89%       | 91%             |
| Skynamo Sales Platform | 90%        | 91%       | 91%             |
| OptimoRoute            | 91%        | 94%       | 94%             |
| Google Routes          | N/A        | N/A       | N/A             |
| Tookan                 | 78%        | 80%       | 79%             |
| ArcGIS Navigator       | N/A        | N/A       | N/A             |
| Maptitude              | N/A        | N/A       | N/A             |
| SalesRabbit            | 91%        | 87%       | 89%             |
| Track-POD              | N/A        | 89%       | N/A             |
| Nextbillion.ai         | N/A        | N/A       | N/A             |
| Workwave               | N/A        | N/A       | N/A             |
| Zeo Route Planner      | N/A        | N/A       | N/A             |
| Geopointe              | 88%        | 89%       | 87%             |
| Average                | 88%        | 90%       | 90%             |