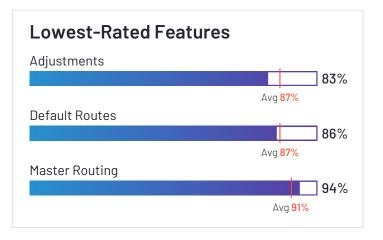

#### **Scheduling**

|                        | Master Schedule | Constraints | Adjustments | ETA  |
|------------------------|-----------------|-------------|-------------|------|
| Verizon Connect        | 86%             | 85%         | 85%         | 90%  |
| Route4Me               | 94%             | 84%         | 92%         | 86%  |
| Onfleet                | 92%             | 87%         | 87%         | 92%  |
| SimpliRoute            | 93%             | 82%         | 92%         | 95%  |
| Routific               | 98%             | 98%         | 91%         | 86%  |
| Scribble Maps          |                 |             |             |      |
| Skynamo Sales Platform | 89%             | 86%         | 88%         | 89%  |
| OptimoRoute            | 94%             | 91%         | 95%         | 89%  |
| Google Routes          | N/A             | N/A         | N/A         | N/A  |
| Tookan                 | 84%             | 76%         | 81%         | 82%  |
| ArcGIS Navigator       | N/A             | N/A         | N/A         | N/A  |
| Maptitude              | N/A             | N/A         | N/A         | N/A  |
| SalesRabbit            | 87%             | 88%         | 89%         |      |
| Track-P0D              | N/A             | N/A         | N/A         | 71%  |
| Nextbillion.ai         | N/A             | N/A         | N/A         | 97%  |
| Workwave               | N/A             | N/A         | N/A         | N/A  |
| Zeo Route Planner      | 94%             | N/A         | 83%         | 100% |
| Geopointe              | 89%             | 86%         | 85%         | 91%  |
| Average                | 91%             | 86%         | 88%         | 89%  |

#### Routing

|                        | Master Routing | Default Routes | Route Assignment |
|------------------------|----------------|----------------|------------------|
| Verizon Connect        | 87%            | 86%            | 86%              |
| Route4Me               | 93%            | 89%            | 92%              |
| Onfleet                | 94%            | 89%            | 91%              |
| SimpliRoute            | 96%            | 93%            | 94%              |
| Routific               | 98%            | 89%            | 93%              |
| Scribble Maps          |                |                |                  |
| Skynamo Sales Platform | 88%            | 85%            | 88%              |
| OptimoRoute            | 93%            | 91%            | 92%              |
| Google Routes          | N/A            | N/A            | N/A              |
| Tookan                 | 84%            | 79%            | 86%              |
| ArcGIS Navigator       | N/A            | N/A            | N/A              |
| Maptitude              | N/A            | N/A            | N/A              |
| SalesRabbit            | 89%            |                | 93%              |
| Track-P0D              | N/A            | N/A            | N/A              |
| Nextbillion.ai         | N/A            | N/A            | N/A              |
| Workwave               | N/A            | N/A            | N/A              |
| Zeo Route Planner      | 94%            | 86%            | 94%              |
| Geopointe              | 83%            | 85%            | 88%              |
| Average                | 91%            | 87%            | 91%              |
|                        |                |                |                  |