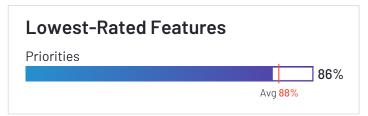

#### **Optimization**

|                        | Priorities | Real Time | Dynamic Routing |
|------------------------|------------|-----------|-----------------|
| Verizon Connect        | 86%        | 89%       | 86%             |
| Route4Me               | 86%        | 92%       | 87%             |
| Onfleet                | 89%        | 93%       | 91%             |
| SimpliRoute            | 93%        | 90%       | 94%             |
| Routific               | 97%        | 97%       | 96%             |
| Scribble Maps          | 86%        | 89%       | 91%             |
| Skynamo Sales Platform | 90%        | 91%       | 91%             |
| OptimoRoute            | 91%        | 94%       | 94%             |
| Google Routes          | N/A        | N/A       | N/A             |
| Tookan                 | 78%        | 80%       | 79%             |
| ArcGIS Navigator       | N/A        | N/A       | N/A             |
| Maptitude              | N/A        | N/A       | N/A             |
| SalesRabbit            | 91%        | 87%       | 89%             |
| Track-POD              | N/A        | 89%       | N/A             |
| Nextbillion.ai         | N/A        | N/A       | N/A             |
| Workwave               | N/A        | N/A       | N/A             |
| Zeo Route Planner      | N/A        | N/A       | N/A             |
| Geopointe              | 88%        | 89%       | 87%             |
| Average                | 88%        | 90%       | 90%             |