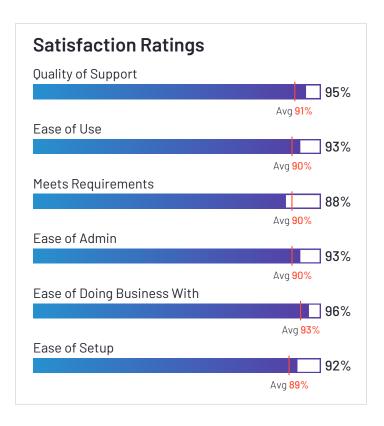

## Satisfaction Ratings for Route Planning

G2 reviewers rated software sellers ability to satisfy their needs as shown in the table below.

|                           | Satisf                     | faction                              |                       | Satisfaction by Category |                                |                       |               |             | Net Promoter<br>Score (NPS)                                 |
|---------------------------|----------------------------|--------------------------------------|-----------------------|--------------------------|--------------------------------|-----------------------|---------------|-------------|-------------------------------------------------------------|
|                           | Likelihood to<br>Recommend | Product Going in<br>Right Direction? | Meets<br>Requirements | Ease of Admin            | Ease of Doing<br>Business With | Quality of<br>Support | Ease of Setup | Ease of Use | Net Promoter<br>Score (NPS)<br>(Range from -100<br>to +100) |
| Verizon Connect           | 82%                        | 77%                                  | 87%                   | 87%                      | 83%                            | 79%                   | 85%           | 89%         | 44                                                          |
| Route4Me                  | 93%                        | 89%                                  | 89%                   | 92%                      | 94%                            | 96%                   | 91%           | 93%         | 72                                                          |
| Onfleet                   | 91%                        | 91%                                  | 89%                   | 91%                      | 91%                            | 87%                   | 95%           | 94%         | 72                                                          |
| SimpliRoute               | 97%                        | 100%                                 | 92%                   | 100%                     | 98%                            | 96%                   | 100%          | 96%         | 85                                                          |
| Routific                  | 94%                        | 95%                                  | 92%                   | 93%                      | 96%                            | 97%                   | 96%           | 91%         | 81                                                          |
| Scribble Maps             | 92%                        | 94%                                  | 90%                   | 84%                      | 91%                            | 90%                   | 87%           | 92%         | 68                                                          |
| Skynamo Sales<br>Platform | 90%                        | 92%                                  | 88%                   | 93%                      | 96%                            | 95%                   | 92%           | 93%         | 65                                                          |
| OptimoRoute               | 98%                        | 93%                                  | 90%                   | 95%                      | 98%                            | 99%                   | 97%           | 92%         | 94                                                          |
| Google Routes             | 82%                        | 100%                                 | 100%                  | N/A                      | N/A                            | 86%                   | N/A           | 97%         | 50                                                          |
| Tookan                    | 80%                        | 77%                                  | 81%                   | 85%                      | 81%                            | 78%                   | 81%           | 82%         | 38                                                          |
| ArcGIS Navigator          | 84%                        | 80%                                  | 81%                   | N/A                      | N/A                            | 95%                   | N/A           | 76%         | 40                                                          |
| Maptitude                 | 96%                        | 96%                                  | 93%                   | 91%                      | 96%                            | 90%                   | 86%           | 89%         | 92                                                          |
| SalesRabbit               | 93%                        | 88%                                  | 94%                   | N/A                      | N/A                            | 95%                   | N/A           | 94%         | 80                                                          |
| Track-POD                 | 92%                        | 100%                                 | 90%                   | 90%                      | 95%                            | 96%                   | 89%           | 90%         | 72                                                          |
| Nextbillion.ai            | 94%                        | 100%                                 | 94%                   | N/A                      | N/A                            | 94%                   | N/A           | 91%         | 81                                                          |
| Workwave                  | 86%                        | 88%                                  | 85%                   | 85%                      | 92%                            | 93%                   | 80%           | 88%         | 50                                                          |
| Zeo Route Planner         | 93%                        | 100%                                 | 95%                   | N/A                      | N/A                            | 88%                   | N/A           | 88%         | 78                                                          |
| Geopointe                 | 87%                        | 84%                                  | 85%                   | 88%                      | 91%                            | 90%                   | 84%           | 84%         | 42                                                          |
| Average                   | 90%                        | 91%                                  | 90%                   | 90%                      | 93%                            | 91%                   | 89%           | 90%         | 67                                                          |