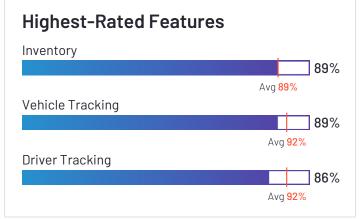

#### Vehicle Management

|                                    | Inventory | Fuel Management | Maintenance | Vehicle Tracking |
|------------------------------------|-----------|-----------------|-------------|------------------|
| Verizon Connect                    | 84%       | 80%             | 81%         | 93%              |
| Motive (Formerly KeepTruckin)      | 86%       | 80%             | 80%         | 90%              |
| Samsara                            | 88%       | 93%             | 86%         | 97%              |
| Geotab                             | 96%       | 96%             | 94%         | 97%              |
| Azuga Fleet                        | 95%       | 95%             | 96%         | 98%              |
| Fleetio                            | 93%       | 86%             | 92%         | 86%              |
| ClearPathGPS                       |           | 88%             | 88%         | 98%              |
| Route4Me                           | 88%       | 84%             | 90%         | 93%              |
| Onfleet                            |           |                 |             | 93%              |
| IntelliShift                       | 96%       | N/A             | 86%         | 97%              |
| Driveroo Fleet                     | 95%       | 94%             | 98%         | 94%              |
| Fleetx                             | 91%       | 86%             | 92%         | 95%              |
| GPSTab                             | N/A       | N/A             | N/A         | 83%              |
| Momentum IoT                       | 90%       | 87%             | 88%         | 94%              |
| Dr Dispatch                        | N/A       | N/A             | N/A         | N/A              |
| Lytx                               |           | N/A             | N/A         | 86%              |
| Tookan                             | 81%       | 75%             | 76%         | 88%              |
| Teletrac Navman                    | 79%       | 83%             | 89%         | 78%              |
| Trimble TMS (Formerly TMW Systems) | N/A       | N/A             | N/A         | N/A              |

#### Vehicle Management

|             | Inventory | Fuel Management | Maintenance | Vehicle Tracking |
|-------------|-----------|-----------------|-------------|------------------|
| GPS Insight | 87%       | 86%             | 88%         | 96%              |
| EROAD       | 89%       | 87%             | 84%         | 96%              |
| Tenna       | 89%       | 74%             | 82%         | 89%              |
| FleetUp     | N/A       | 94%             | 74%         | 96%              |
| GPSWOX      | 89%       | 86%             | 92%         | 83%              |
| Average     | 89%       | 86%             | 87%         | 92%              |