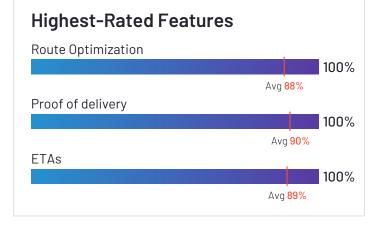

#### **Deliveries**

|                                    | ETAs | Proof of delivery | Route Optimization |
|------------------------------------|------|-------------------|--------------------|
| Verizon Connect                    | 88%  | 87%               | 86%                |
| Motive (Formerly KeepTruckin)      | 82%  | 78%               | 78%                |
| Samsara                            | 91%  | 88%               | 88%                |
| Geotab                             | 100% | 100%              | 100%               |
| Azuga Fleet                        | 91%  | 89%               | 91%                |
| Fleetio                            |      |                   |                    |
| ClearPathGPS                       | 91%  | 94%               | 95%                |
| Route4Me                           | 90%  | 98%               | 90%                |
| Onfleet                            | 86%  | 93%               | 84%                |
| IntelliShift                       | 96%  | 94%               | 95%                |
| Driveroo Fleet                     | N/A  | N/A               | N/A                |
| Fleetx                             | 94%  | 94%               | 92%                |
| GPSTab                             | N/A  | N/A               | N/A                |
| Momentum IoT                       |      |                   |                    |
| Dr Dispatch                        | N/A  | N/A               | N/A                |
| Lytx                               | N/A  | N/A               | N/A                |
| Tookan                             | 82%  | 89%               | 80%                |
| Teletrac Navman                    | 81%  | 86%               | 86%                |
| Trimble TMS (Formerly TMW Systems) | N/A  | N/A               | N/A                |

#### **Deliveries**

|             | ETAs | Proof of delivery | Route Optimization |
|-------------|------|-------------------|--------------------|
| GPS Insight | 92%  | 91%               | 90%                |
| EROAD       | 98%  | 88%               | 83%                |
| Tenna       |      |                   |                    |
| FleetUp     | 77%  | N/A               | 86%                |
| GPSWOX      | 89%  | 86%               | 89%                |
| Average     | 89%  | 90%               | 88%                |