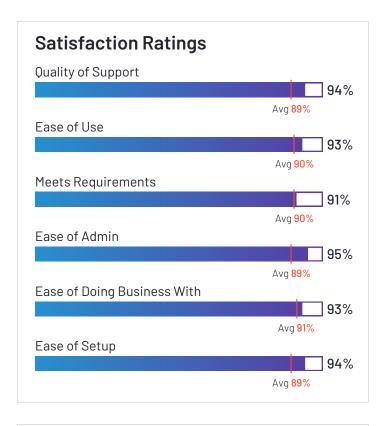

## Satisfaction Ratings for Fleet Management

G2 reviewers rated software sellers ability to satisfy their needs as shown in the table below.

|                                          | Satist                     | faction                              |                       |               | Satisfaction by Category       |                       |               |             | Net Promoter<br>Score (NPS)                                 |
|------------------------------------------|----------------------------|--------------------------------------|-----------------------|---------------|--------------------------------|-----------------------|---------------|-------------|-------------------------------------------------------------|
|                                          | Likelihood to<br>Recommend | Product Going in<br>Right Direction? | Meets<br>Requirements | Ease of Admin | Ease of Doing<br>Business With | Quality of<br>Support | Ease of Setup | Ease of Use | Net Promoter<br>Score (NPS)<br>(Range from -100<br>to +100) |
| Verizon Connect                          | 77%                        | 71%                                  | 84%                   | 85%           | 77%                            | 75%                   | 82%           | 87%         | 33                                                          |
| Motive (Formerly<br>KeepTruckin)         | 85%                        | 83%                                  | 87%                   | 87%           | 85%                            | 83%                   | 88%           | 90%         | 57                                                          |
| Samsara                                  | 89%                        | 95%                                  | 91%                   | 87%           | 94%                            | 88%                   | 90%           | 88%         | 60                                                          |
| Geotab                                   | 83%                        | 89%                                  | 90%                   | 86%           | 90%                            | 87%                   | 86%           | 84%         | 37                                                          |
| Azuga Fleet                              | 95%                        | 94%                                  | 96%                   | 95%           | 96%                            | 92%                   | 95%           | 96%         | 88                                                          |
| Fleetio                                  | 94%                        | 94%                                  | 92%                   | 91%           | 92%                            | 92%                   | 87%           | 93%         | 80                                                          |
| ClearPathGPS                             | 98%                        | 98%                                  | 97%                   | 95%           | 97%                            | 97%                   | 95%           | 95%         | 93                                                          |
| Route4Me                                 | 96%                        | 100%                                 | 95%                   | 95%           | 97%                            | 98%                   | 93%           | 97%         | 87                                                          |
| Onfleet                                  | 91%                        | 95%                                  | 88%                   | 89%           | 90%                            | 90%                   | 94%           | 93%         | 77                                                          |
| IntelliShift                             | 92%                        | 88%                                  | 91%                   | 95%           | 93%                            | 94%                   | 94%           | 93%         | 67                                                          |
| Driveroo Fleet                           | 99%                        | 100%                                 | 96%                   | 95%           | 100%                           | 100%                  | 98%           | 97%         | 95                                                          |
| Fleetx                                   | 94%                        | 93%                                  | 90%                   | 95%           | 95%                            | 96%                   | 94%           | 94%         | 82                                                          |
| GPSTab                                   | 97%                        | 86%                                  | 96%                   | N/A           | 100%                           | 99%                   | 100%          | 97%         | 91                                                          |
| Momentum IoT                             | 88%                        | 89%                                  | 91%                   | 90%           | 93%                            | 91%                   | 93%           | 93%         | 50                                                          |
| Dr Dispatch                              | 87%                        | 90%                                  | 90%                   | 90%           | 83%                            | 88%                   | 90%           | 91%         | 72                                                          |
| Lytx                                     | 87%                        | 85%                                  | 88%                   | 86%           | 86%                            | 82%                   | 89%           | 89%         | 70                                                          |
| Tookan                                   | 87%                        | 85%                                  | 86%                   | 89%           | 89%                            | 83%                   | 88%           | 88%         | 61                                                          |
| Teletrac Navman                          | 75%                        | 67%                                  | 79%                   | 59%           | 63%                            | 77%                   | 59%           | 77%         | 21                                                          |
| Trimble TMS<br>(Formerly TMW<br>Systems) | 70%                        | 64%                                  | 73%                   | N/A           | N/A                            | 69%                   | N/A           | 73%         | -11                                                         |