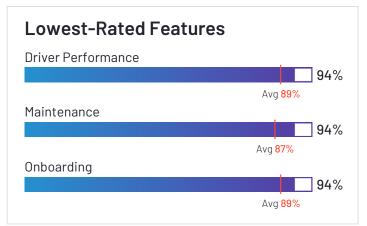

#### **Driver Management**

|                                    | Onboarding | Safety | Driver Tracking | Driver Behavior |
|------------------------------------|------------|--------|-----------------|-----------------|
| Verizon Connect                    | 83%        | 87%    | 91%             | 88%             |
| Motive (Formerly KeepTruckin)      | 84%        | 88%    | 89%             | 87%             |
| Samsara                            | 88%        | 92%    | 94%             | 90%             |
| Geotab                             | 94%        | 94%    | 94%             | 97%             |
| Azuga Fleet                        | 90%        | 96%    | 96%             | 94%             |
| Fleetio                            | 83%        |        |                 |                 |
| ClearPathGPS                       | 88%        | 96%    | 96%             | 95%             |
| Route4Me                           | 93%        | 89%    | 88%             | 89%             |
| Onfleet                            | 93%        | 90%    | 94%             | 87%             |
| IntelliShift                       | 88%        | 91%    | 97%             | 96%             |
| Driveroo Fleet                     | 97%        | 89%    | 86%             | 77%             |
| Fleetx                             | 95%        | 95%    | 93%             | 95%             |
| GPSTab                             | N/A        | N/A    | N/A             | N/A             |
| Momentum IoT                       |            |        | 95%             | 91%             |
| Dr Dispatch                        | N/A        | N/A    | N/A             | N/A             |
| Lytx                               | 84%        | 98%    | 95%             | 100%            |
| Tookan                             | 87%        | 90%    | 86%             | 91%             |
| Teletrac Navman                    | 78%        | 80%    | 86%             | 84%             |
| Trimble TMS (Formerly TMW Systems) | N/A        | N/A    | N/A             | N/A             |

#### **Driver Management**

|             | Onboarding | Safety | Driver Tracking | Driver Behavior |
|-------------|------------|--------|-----------------|-----------------|
| GPS Insight | 91%        | 93%    | 96%             | 92%             |
| EROAD       | 88%        | 92%    | 92%             | 94%             |
| Tenna       |            | 82%    | 86%             | 82%             |
| FleetUp     | N/A        | 94%    | 94%             | 90%             |
| GPSWOX      | 95%        | 89%    | 83%             | 90%             |
| Average     | 89%        | 91%    | 92%             | 90%             |

#### **Analytics**

|                                    | Vehicle Performance | Driver Performance | Costs |
|------------------------------------|---------------------|--------------------|-------|
| Verizon Connect                    | 86%                 | 88%                | 83%   |
| Motive (Formerly KeepTruckin)      | 85%                 | 85%                | 78%   |
| Samsara                            | 89%                 | 90%                | 89%   |
| Geotab                             | 95%                 | 94%                | 94%   |
| Azuga Fleet                        | 90%                 | 94%                | 96%   |
| Fleetio                            | 89%                 | 83%                | 91%   |
| ClearPathGPS                       | 87%                 | 91%                | 86%   |
| Route4Me                           | 87%                 | 90%                | 88%   |
| Onfleet                            | 89%                 | 91%                | 95%   |
| IntelliShift                       | 86%                 | 94%                | 84%   |
| Driveroo Fleet                     | 89%                 | 79%                | 87%   |
| Fleetx                             | 94%                 | 93%                | 89%   |
| GPSTab                             | N/A                 | N/A                | N/A   |
| Momentum IoT                       | 93%                 | 92%                | 86%   |
| Dr Dispatch                        | N/A                 | N/A                | N/A   |
| Lytx                               | N/A                 | 96%                | 79%   |
| Tookan                             | 89%                 | 90%                | 83%   |
| Teletrac Navman                    | 84%                 | 86%                | 86%   |
| Trimble TMS (Formerly TMW Systems) | N/A                 | N/A                | N/A   |

#### **Analytics**

|             | Vehicle Performance | Driver Performance | Costs |
|-------------|---------------------|--------------------|-------|
| GPS Insight | 88%                 | 91%                | 84%   |
| EROAD       | 92%                 | 90%                | 84%   |
| Tenna       | 82%                 | 84%                | 51%   |
| FleetUp     | 81%                 | 92%                | 71%   |
| GPSWOX      | 84%                 | 86%                | 86%   |
| Average     | 88%                 | 89%                | 84%   |