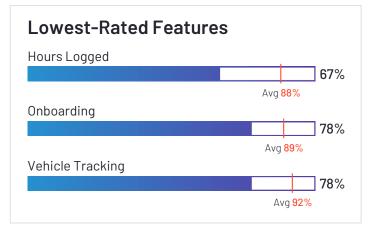

#### **ELD Compliance**

|                                    | Hours Logged |
|------------------------------------|--------------|
| Verizon Connect                    | 83%          |
| Motive (Formerly KeepTruckin)      | 89%          |
| Samsara                            | 91%          |
| Geotab                             | N/A          |
| Azuga Fleet                        | 96%          |
| Fleetio                            | 83%          |
| ClearPathGPS                       | 91%          |
| Route4Me                           | 90%          |
| Onfleet                            |              |
| IntelliShift                       | 98%          |
| Driveroo Fleet                     | 93%          |
| Fleetx                             |              |
| GPSTab                             | 98%          |
| Momentum IoT                       |              |
| Dr Dispatch                        | N/A          |
| Lytx                               | N/A          |
| Tookan                             | 83%          |
| Teletrac Navman                    | 67%          |
| Trimble TMS (Formerly TMW Systems) | N/A          |

#### **ELD Compliance**

|             | Hours Logged |
|-------------|--------------|
| GPS Insight | N/A          |
| EROAD       | N/A          |
| Tenna       | 74%          |
| FleetUp     | 90%          |
| GPSWOX      | N/A          |
| Average     | 88%          |

#### **Driver Management**

|                                    | Onboarding | Safety | Driver Tracking | Driver Behavior |
|------------------------------------|------------|--------|-----------------|-----------------|
| Verizon Connect                    | 83%        | 87%    | 91%             | 88%             |
| Motive (Formerly KeepTruckin)      | 84%        | 88%    | 89%             | 87%             |
| Samsara                            | 88%        | 92%    | 94%             | 90%             |
| Geotab                             | 94%        | 94%    | 94%             | 97%             |
| Azuga Fleet                        | 90%        | 96%    | 96%             | 94%             |
| Fleetio                            | 83%        |        |                 |                 |
| ClearPathGPS                       | 88%        | 96%    | 96%             | 95%             |
| Route4Me                           | 93%        | 89%    | 88%             | 89%             |
| Onfleet                            | 93%        | 90%    | 94%             | 87%             |
| IntelliShift                       | 88%        | 91%    | 97%             | 96%             |
| Driveroo Fleet                     | 97%        | 89%    | 86%             | 77%             |
| Fleetx                             | 95%        | 95%    | 93%             | 95%             |
| GPSTab                             | N/A        | N/A    | N/A             | N/A             |
| Momentum IoT                       |            |        | 95%             | 91%             |
| Dr Dispatch                        | N/A        | N/A    | N/A             | N/A             |
| Lytx                               | 84%        | 98%    | 95%             | 100%            |
| Tookan                             | 87%        | 90%    | 86%             | 91%             |
| Teletrac Navman                    | 78%        | 80%    | 86%             | 84%             |
| Trimble TMS (Formerly TMW Systems) | N/A        | N/A    | N/A             | N/A             |

#### **Driver Management**

|             | Onboarding | Safety | Driver Tracking | Driver Behavior |
|-------------|------------|--------|-----------------|-----------------|
| GPS Insight | 91%        | 93%    | 96%             | 92%             |
| EROAD       | 88%        | 92%    | 92%             | 94%             |
| Tenna       |            | 82%    | 86%             | 82%             |
| FleetUp     | N/A        | 94%    | 94%             | 90%             |
| GPSWOX      | 95%        | 89%    | 83%             | 90%             |
| Average     | 89%        | 91%    | 92%             | 90%             |

#### Vehicle Management

|                                    | Inventory | Fuel Management | Maintenance | Vehicle Tracking |
|------------------------------------|-----------|-----------------|-------------|------------------|
| Verizon Connect                    | 84%       | 80%             | 81%         | 93%              |
| Motive (Formerly KeepTruckin)      | 86%       | 80%             | 80%         | 90%              |
| Samsara                            | 88%       | 93%             | 86%         | 97%              |
| Geotab                             | 96%       | 96%             | 94%         | 97%              |
| Azuga Fleet                        | 95%       | 95%             | 96%         | 98%              |
| Fleetio                            | 93%       | 86%             | 92%         | 86%              |
| ClearPathGPS                       |           | 88%             | 88%         | 98%              |
| Route4Me                           | 88%       | 84%             | 90%         | 93%              |
| Onfleet                            |           |                 |             | 93%              |
| IntelliShift                       | 96%       | N/A             | 86%         | 97%              |
| Driveroo Fleet                     | 95%       | 94%             | 98%         | 94%              |
| Fleetx                             | 91%       | 86%             | 92%         | 95%              |
| GPSTab                             | N/A       | N/A             | N/A         | 83%              |
| Momentum IoT                       | 90%       | 87%             | 88%         | 94%              |
| Dr Dispatch                        | N/A       | N/A             | N/A         | N/A              |
| Lytx                               |           | N/A             | N/A         | 86%              |
| Tookan                             | 81%       | 75%             | 76%         | 88%              |
| Teletrac Navman                    | 79%       | 83%             | 89%         | 78%              |
| Trimble TMS (Formerly TMW Systems) | N/A       | N/A             | N/A         | N/A              |

#### Vehicle Management

|             | Inventory | Fuel Management | Maintenance | Vehicle Tracking |
|-------------|-----------|-----------------|-------------|------------------|
| GPS Insight | 87%       | 86%             | 88%         | 96%              |
| EROAD       | 89%       | 87%             | 84%         | 96%              |
| Tenna       | 89%       | 74%             | 82%         | 89%              |
| FleetUp     | N/A       | 94%             | 74%         | 96%              |
| GPSWOX      | 89%       | 86%             | 92%         | 83%              |
| Average     | 89%       | 86%             | 87%         | 92%              |