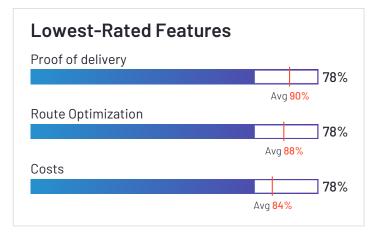

#### **Deliveries**

|                                    | ETAs | Proof of delivery | Route Optimization |
|------------------------------------|------|-------------------|--------------------|
| Verizon Connect                    | 88%  | 87%               | 86%                |
| Motive (Formerly KeepTruckin)      | 82%  | 78%               | 78%                |
| Samsara                            | 91%  | 88%               | 88%                |
| Geotab                             | 100% | 100%              | 100%               |
| Azuga Fleet                        | 91%  | 89%               | 91%                |
| Fleetio                            |      |                   |                    |
| ClearPathGPS                       | 91%  | 94%               | 95%                |
| Route4Me                           | 90%  | 98%               | 90%                |
| Onfleet                            | 86%  | 93%               | 84%                |
| IntelliShift                       | 96%  | 94%               | 95%                |
| Driveroo Fleet                     | N/A  | N/A               | N/A                |
| Fleetx                             | 94%  | 94%               | 92%                |
| GPSTab                             | N/A  | N/A               | N/A                |
| Momentum IoT                       |      |                   |                    |
| Dr Dispatch                        | N/A  | N/A               | N/A                |
| Lytx                               | N/A  | N/A               | N/A                |
| Tookan                             | 82%  | 89%               | 80%                |
| Teletrac Navman                    | 81%  | 86%               | 86%                |
| Trimble TMS (Formerly TMW Systems) | N/A  | N/A               | N/A                |

#### **Analytics**

|                                    | Vehicle Performance | Driver Performance | Costs |
|------------------------------------|---------------------|--------------------|-------|
| Verizon Connect                    | 86%                 | 88%                | 83%   |
| Motive (Formerly KeepTruckin)      | 85%                 | 85%                | 78%   |
| Samsara                            | 89%                 | 90%                | 89%   |
| Geotab                             | 95%                 | 94%                | 94%   |
| Azuga Fleet                        | 90%                 | 94%                | 96%   |
| Fleetio                            | 89%                 | 83%                | 91%   |
| ClearPathGPS                       | 87%                 | 91%                | 86%   |
| Route4Me                           | 87%                 | 90%                | 88%   |
| Onfleet                            | 89%                 | 91%                | 95%   |
| IntelliShift                       | 86%                 | 94%                | 84%   |
| Driveroo Fleet                     | 89%                 | 79%                | 87%   |
| Fleetx                             | 94%                 | 93%                | 89%   |
| GPSTab                             | N/A                 | N/A                | N/A   |
| Momentum IoT                       | 93%                 | 92%                | 86%   |
| Dr Dispatch                        | N/A                 | N/A                | N/A   |
| Lytx                               | N/A                 | 96%                | 79%   |
| Tookan                             | 89%                 | 90%                | 83%   |
| Teletrac Navman                    | 84%                 | 86%                | 86%   |
| Trimble TMS (Formerly TMW Systems) | N/A                 | N/A                | N/A   |

#### **Analytics**

|             | Vehicle Performance | Driver Performance | Costs |
|-------------|---------------------|--------------------|-------|
| GPS Insight | 88%                 | 91%                | 84%   |
| EROAD       | 92%                 | 90%                | 84%   |
| Tenna       | 82%                 | 84%                | 51%   |
| FleetUp     | 81%                 | 92%                | 71%   |
| GPSWOX      | 84%                 | 86%                | 86%   |
| Average     | 88%                 | 89%                | 84%   |