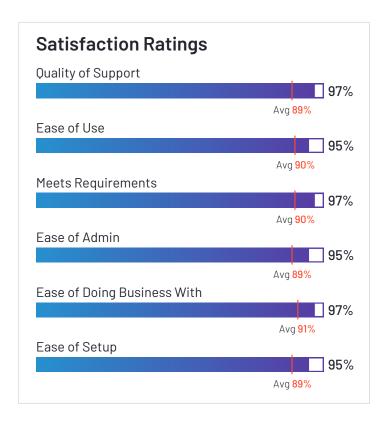

## Satisfaction Ratings for Fleet Management

G2 reviewers rated software sellers ability to satisfy their needs as shown in the table below.

|                                          | Satist                     | faction                              |                       |               | Satisfaction by Category       |                       |               |             | Net Promoter<br>Score (NPS)                                 |
|------------------------------------------|----------------------------|--------------------------------------|-----------------------|---------------|--------------------------------|-----------------------|---------------|-------------|-------------------------------------------------------------|
|                                          | Likelihood to<br>Recommend | Product Going in<br>Right Direction? | Meets<br>Requirements | Ease of Admin | Ease of Doing<br>Business With | Quality of<br>Support | Ease of Setup | Ease of Use | Net Promoter<br>Score (NPS)<br>(Range from -100<br>to +100) |
| Verizon Connect                          | 77%                        | 71%                                  | 84%                   | 85%           | 77%                            | 75%                   | 82%           | 87%         | 33                                                          |
| Motive (Formerly<br>KeepTruckin)         | 85%                        | 83%                                  | 87%                   | 87%           | 85%                            | 83%                   | 88%           | 90%         | 57                                                          |
| Samsara                                  | 89%                        | 95%                                  | 91%                   | 87%           | 94%                            | 88%                   | 90%           | 88%         | 60                                                          |
| Geotab                                   | 83%                        | 89%                                  | 90%                   | 86%           | 90%                            | 87%                   | 86%           | 84%         | 37                                                          |
| Azuga Fleet                              | 95%                        | 94%                                  | 96%                   | 95%           | 96%                            | 92%                   | 95%           | 96%         | 88                                                          |
| Fleetio                                  | 94%                        | 94%                                  | 92%                   | 91%           | 92%                            | 92%                   | 87%           | 93%         | 80                                                          |
| ClearPathGPS                             | 98%                        | 98%                                  | 97%                   | 95%           | 97%                            | 97%                   | 95%           | 95%         | 93                                                          |
| Route4Me                                 | 96%                        | 100%                                 | 95%                   | 95%           | 97%                            | 98%                   | 93%           | 97%         | 87                                                          |
| Onfleet                                  | 91%                        | 95%                                  | 88%                   | 89%           | 90%                            | 90%                   | 94%           | 93%         | 77                                                          |
| IntelliShift                             | 92%                        | 88%                                  | 91%                   | 95%           | 93%                            | 94%                   | 94%           | 93%         | 67                                                          |
| Driveroo Fleet                           | 99%                        | 100%                                 | 96%                   | 95%           | 100%                           | 100%                  | 98%           | 97%         | 95                                                          |
| Fleetx                                   | 94%                        | 93%                                  | 90%                   | 95%           | 95%                            | 96%                   | 94%           | 94%         | 82                                                          |
| GPSTab                                   | 97%                        | 86%                                  | 96%                   | N/A           | 100%                           | 99%                   | 100%          | 97%         | 91                                                          |
| Momentum IoT                             | 88%                        | 89%                                  | 91%                   | 90%           | 93%                            | 91%                   | 93%           | 93%         | 50                                                          |
| Dr Dispatch                              | 87%                        | 90%                                  | 90%                   | 90%           | 83%                            | 88%                   | 90%           | 91%         | 72                                                          |
| Lytx                                     | 87%                        | 85%                                  | 88%                   | 86%           | 86%                            | 82%                   | 89%           | 89%         | 70                                                          |
| Tookan                                   | 87%                        | 85%                                  | 86%                   | 89%           | 89%                            | 83%                   | 88%           | 88%         | 61                                                          |
| Teletrac Navman                          | 75%                        | 67%                                  | 79%                   | 59%           | 63%                            | 77%                   | 59%           | 77%         | 21                                                          |
| Trimble TMS<br>(Formerly TMW<br>Systems) | 70%                        | 64%                                  | 73%                   | N/A           | N/A                            | 69%                   | N/A           | 73%         | -11                                                         |

# **Satisfaction Ratings** for Fleet Management (continued)

G2 reviewers rated software sellers ability to satisfy their needs as shown in the table below.

|             | Satisfaction               |                                      | Satisfaction by Category |               |                                |                       |               | Net Promoter<br>Score (NPS) |                                                             |
|-------------|----------------------------|--------------------------------------|--------------------------|---------------|--------------------------------|-----------------------|---------------|-----------------------------|-------------------------------------------------------------|
|             | Likelihood to<br>Recommend | Product Going in<br>Right Direction? | Meets<br>Requirements    | Ease of Admin | Ease of Doing<br>Business With | Quality of<br>Support | Ease of Setup | Ease of Use                 | Net Promoter<br>Score (NPS)<br>(Range from -100<br>to +100) |
| GPS Insight | 91%                        | 92%                                  | 95%                      | 92%           | 94%                            | 93%                   | 89%           | 91%                         | 69                                                          |
| EROAD       | 83%                        | 92%                                  | 92%                      | 92%           | 92%                            | 92%                   | 86%           | 91%                         | 38                                                          |
| Tenna       | 84%                        | 77%                                  | 86%                      | 86%           | 97%                            | 90%                   | 83%           | 89%                         | 33                                                          |
| FleetUp     | 84%                        | 92%                                  | 92%                      | 89%           | 90%                            | 86%                   | 86%           | 88%                         | 56                                                          |
| GPSWOX      | 97%                        | 100%                                 | 93%                      | N/A           | N/A                            | 90%                   | N/A           | 90%                         | 90                                                          |
| Average     | 88%                        | 88%                                  | 90%                      | 89%           | 91%                            | 89%                   | 89%           | 90%                         | 62                                                          |