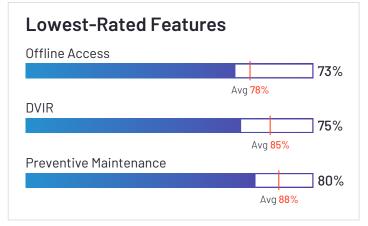

## Motive (Formerly KeepTruckin)

Motive (Formerly KeepTruckin) has been named a Leader based on receiving a high customer Satisfaction score and having a large Market Presence. 88% of users rated it 4 or 5 stars, 83% of users believe it is headed in the right direction, and users said they would be likely to recommend Motive (Formerly KeepTruckin) at a rate of 85%. Motive (Formerly KeepTruckin) is also in the Freight Management and Load Board categories.