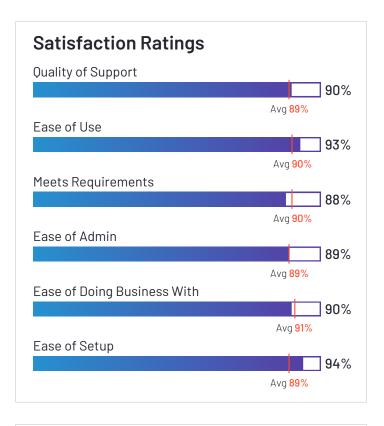

## Satisfaction Ratings for Fleet Management

G2 reviewers rated software sellers ability to satisfy their needs as shown in the table below.

|                                          | Satist                     | faction                              |                       |               | Satisfaction by Category       |                       |               |             | Net Promoter<br>Score (NPS)                                 |
|------------------------------------------|----------------------------|--------------------------------------|-----------------------|---------------|--------------------------------|-----------------------|---------------|-------------|-------------------------------------------------------------|
|                                          | Likelihood to<br>Recommend | Product Going in<br>Right Direction? | Meets<br>Requirements | Ease of Admin | Ease of Doing<br>Business With | Quality of<br>Support | Ease of Setup | Ease of Use | Net Promoter<br>Score (NPS)<br>(Range from -100<br>to +100) |
| Verizon Connect                          | 77%                        | 71%                                  | 84%                   | 85%           | 77%                            | 75%                   | 82%           | 87%         | 33                                                          |
| Motive (Formerly<br>KeepTruckin)         | 85%                        | 83%                                  | 87%                   | 87%           | 85%                            | 83%                   | 88%           | 90%         | 57                                                          |
| Samsara                                  | 89%                        | 95%                                  | 91%                   | 87%           | 94%                            | 88%                   | 90%           | 88%         | 60                                                          |
| Geotab                                   | 83%                        | 89%                                  | 90%                   | 86%           | 90%                            | 87%                   | 86%           | 84%         | 37                                                          |
| Azuga Fleet                              | 95%                        | 94%                                  | 96%                   | 95%           | 96%                            | 92%                   | 95%           | 96%         | 88                                                          |
| Fleetio                                  | 94%                        | 94%                                  | 92%                   | 91%           | 92%                            | 92%                   | 87%           | 93%         | 80                                                          |
| ClearPathGPS                             | 98%                        | 98%                                  | 97%                   | 95%           | 97%                            | 97%                   | 95%           | 95%         | 93                                                          |
| Route4Me                                 | 96%                        | 100%                                 | 95%                   | 95%           | 97%                            | 98%                   | 93%           | 97%         | 87                                                          |
| Onfleet                                  | 91%                        | 95%                                  | 88%                   | 89%           | 90%                            | 90%                   | 94%           | 93%         | 77                                                          |
| IntelliShift                             | 92%                        | 88%                                  | 91%                   | 95%           | 93%                            | 94%                   | 94%           | 93%         | 67                                                          |
| Driveroo Fleet                           | 99%                        | 100%                                 | 96%                   | 95%           | 100%                           | 100%                  | 98%           | 97%         | 95                                                          |
| Fleetx                                   | 94%                        | 93%                                  | 90%                   | 95%           | 95%                            | 96%                   | 94%           | 94%         | 82                                                          |
| GPSTab                                   | 97%                        | 86%                                  | 96%                   | N/A           | 100%                           | 99%                   | 100%          | 97%         | 91                                                          |
| Momentum IoT                             | 88%                        | 89%                                  | 91%                   | 90%           | 93%                            | 91%                   | 93%           | 93%         | 50                                                          |
| Dr Dispatch                              | 87%                        | 90%                                  | 90%                   | 90%           | 83%                            | 88%                   | 90%           | 91%         | 72                                                          |
| Lytx                                     | 87%                        | 85%                                  | 88%                   | 86%           | 86%                            | 82%                   | 89%           | 89%         | 70                                                          |
| Tookan                                   | 87%                        | 85%                                  | 86%                   | 89%           | 89%                            | 83%                   | 88%           | 88%         | 61                                                          |
| Teletrac Navman                          | 75%                        | 67%                                  | 79%                   | 59%           | 63%                            | 77%                   | 59%           | 77%         | 21                                                          |
| Trimble TMS<br>(Formerly TMW<br>Systems) | 70%                        | 64%                                  | 73%                   | N/A           | N/A                            | 69%                   | N/A           | 73%         | -11                                                         |

# **Satisfaction Ratings** for Fleet Management (continued)

G2 reviewers rated software sellers ability to satisfy their needs as shown in the table below.

|             | Satisfaction               |                                      | Satisfaction by Category |               |                                |                       |               | Net Promoter<br>Score (NPS) |                                                             |
|-------------|----------------------------|--------------------------------------|--------------------------|---------------|--------------------------------|-----------------------|---------------|-----------------------------|-------------------------------------------------------------|
|             | Likelihood to<br>Recommend | Product Going in<br>Right Direction? | Meets<br>Requirements    | Ease of Admin | Ease of Doing<br>Business With | Quality of<br>Support | Ease of Setup | Ease of Use                 | Net Promoter<br>Score (NPS)<br>(Range from -100<br>to +100) |
| GPS Insight | 91%                        | 92%                                  | 95%                      | 92%           | 94%                            | 93%                   | 89%           | 91%                         | 69                                                          |
| EROAD       | 83%                        | 92%                                  | 92%                      | 92%           | 92%                            | 92%                   | 86%           | 91%                         | 38                                                          |
| Tenna       | 84%                        | 77%                                  | 86%                      | 86%           | 97%                            | 90%                   | 83%           | 89%                         | 33                                                          |
| FleetUp     | 84%                        | 92%                                  | 92%                      | 89%           | 90%                            | 86%                   | 86%           | 88%                         | 56                                                          |
| GPSWOX      | 97%                        | 100%                                 | 93%                      | N/A           | N/A                            | 90%                   | N/A           | 90%                         | 90                                                          |
| Average     | 88%                        | 88%                                  | 90%                      | 89%           | 91%                            | 89%                   | 89%           | 90%                         | 62                                                          |