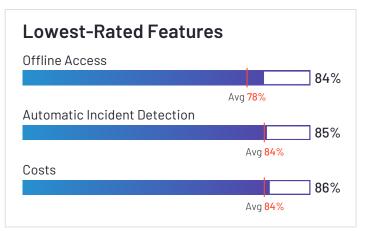

receiving a high customer Satisfaction score and having a large Market Presence. 100% of users rated it 4 or 5 stars, 94% of users believe it is headed in the right direction, and users said they would be likely to recommend Fleetio at a rate of 94%. Fleetio is also in the Fleet Maintenance and Tool Tracking categories.

















Employees (Listed On Linkedin) 214



Company Website fleetio.com



# **ぺ**clearpathGPS

### ClearPathGPS





ClearPathGPS has been named a High Performer product based on having high customer Satisfaction scores and a low Market Presence compared to the rest of the category. 100% of users rated it 4 or 5 stars, 98% of users believe it is headed in the right direction, and users said they would be likely to recommend ClearPathGPS at a rate of 98%.













Employees (Listed On Linkedin) 23

Company Website clearpathgps.com





## Route4Me





Route4Me has been named a High Performer product based on having high customer Satisfaction scores and a low Market Presence compared to the rest of the category. 100% of users rated it 4 or 5 stars, 100% of users believe it is headed in the right direction, and users said they would be likely to recommend Route4Me at a rate of 96%. Route4Me is also in the Last Mile Delivery, Fleet Tracking, Route Planning, and Field Service Management categories.

















Employees (Listed On Linkedin)



Company Website route4me.com





### Onfleet





Onfleet has been named a High Performer product based on having high customer Satisfaction scores and a low Market Presence compared to the rest of th