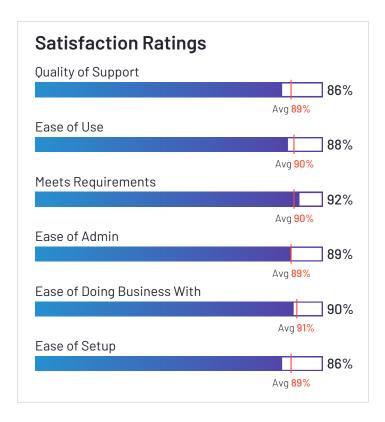

## Satisfaction Ratings for Fleet Management

G2 reviewers rated software sellers ability to satisfy their needs as shown in the table below.

|                                          | Satist                     | faction                              |                       |               | Satisfaction by Category       |                       |               |             | Net Promoter<br>Score (NPS)                                 |
|------------------------------------------|----------------------------|--------------------------------------|-----------------------|---------------|--------------------------------|-----------------------|---------------|-------------|-------------------------------------------------------------|
|                                          | Likelihood to<br>Recommend | Product Going in<br>Right Direction? | Meets<br>Requirements | Ease of Admin | Ease of Doing<br>Business With | Quality of<br>Support | Ease of Setup | Ease of Use | Net Promoter<br>Score (NPS)<br>(Range from -100<br>to +100) |
| Verizon Connect                          | 77%                        | 71%                                  | 84%                   | 85%           | 77%                            | 75%                   | 82%           | 87%         | 33                                                          |
| Motive (Formerly<br>KeepTruckin)         | 85%                        | 83%                                  | 87%                   | 87%           | 85%                            | 83%                   | 88%           | 90%         | 57                                                          |
| Samsara                                  | 89%                        | 95%                                  | 91%                   | 87%           | 94%                            | 88%                   | 90%           | 88%         | 60                                                          |
| Geotab                                   | 83%                        | 89%                                  | 90%                   | 86%           | 90%                            | 87%                   | 86%           | 84%         | 37                                                          |
| Azuga Fleet                              | 95%                        | 94%                                  | 96%                   | 95%           | 96%                            | 92%                   | 95%           | 96%         | 88                                                          |
| Fleetio                                  | 94%                        | 94%                                  | 92%                   | 91%           | 92%                            | 92%                   | 87%           | 93%         | 80                                                          |
| ClearPathGPS                             | 98%                        | 98%                                  | 97%                   | 95%           | 97%                            | 97%                   | 95%           | 95%         | 93                                                          |
| Route4Me                                 | 96%                        | 100%                                 | 95%                   | 95%           | 97%                            | 98%                   | 93%           | 97%         | 87                                                          |
| Onfleet                                  | 91%                        | 95%                                  | 88%                   | 89%           | 90%                            | 90%                   | 94%           | 93%         | 77                                                          |
| IntelliShift                             | 92%                        | 88%                                  | 91%                   | 95%           | 93%                            | 94%                   | 94%           | 93%         | 67                                                          |
| Driveroo Fleet                           | 99%                        | 100%                                 | 96%                   | 95%           | 100%                           | 100%                  | 98%           | 97%         | 95                                                          |
| Fleetx                                   | 94%                        | 93%                                  | 90%                   | 95%           | 95%                            | 96%                   | 94%           | 94%         | 82                                                          |
| GPSTab                                   | 97%                        | 86%                                  | 96%                   | N/A           | 100%                           | 99%                   | 100%          | 97%         | 91                                                          |
| Momentum IoT                             | 88%                        | 89%                                  | 91%                   | 90%           | 93%                            | 91%                   | 93%           | 93%         | 50                                                          |
| Dr Dispatch                              | 87%                        | 90%                                  | 90%                   | 90%           | 83%                            | 88%                   | 90%           | 91%         | 72                                                          |
| Lytx                                     | 87%                        | 85%                                  | 88%                   | 86%           | 86%                            | 82%                   | 89%           | 89%         | 70                                                          |
| Tookan                                   | 87%                        | 85%                                  | 86%                   | 89%           | 89%                            | 83%                   | 88%           | 88%         | 61                                                          |
| Teletrac Navman                          | 75%                        | 67%                                  | 79%                   | 59%           | 63%                            | 77%                   | 59%           | 77%         | 21                                                          |
| Trimble TMS<br>(Formerly TMW<br>Systems) | 70%                        | 64%                                  | 73%                   | N/A           | N/A                            | 69%                   | N/A           | 73%         | -11                                                         |

# **Satisfaction Ratings** for Fleet Management (continued)

G2 reviewers rated software sellers ability to satisfy their needs as shown in the table below.

|             | Satisfaction               |                                      | Satisfaction by Category |               |                                |                       |               | Net Promoter<br>Score (NPS) |                                                             |
|-------------|----------------------------|--------------------------------------|--------------------------|---------------|--------------------------------|-----------------------|---------------|-----------------------------|-------------------------------------------------------------|
|             | Likelihood to<br>Recommend | Product Going in<br>Right Direction? | Meets<br>Requirements    | Ease of Admin | Ease of Doing<br>Business With | Quality of<br>Support | Ease of Setup | Ease of Use                 | Net Promoter<br>Score (NPS)<br>(Range from -100<br>to +100) |
| GPS Insight | 91%                        | 92%                                  | 95%                      | 92%           | 94%                            | 93%                   | 89%           | 91%                         | 69                                                          |
| EROAD       | 83%                        | 92%                                  | 92%                      | 92%           | 92%                            | 92%                   | 86%           | 91%                         | 38                                                          |
| Tenna       | 84%                        | 77%                                  | 86%                      | 86%           | 97%                            | 90%                   | 83%           | 89%                         | 33                                                          |
| FleetUp     | 84%                        | 92%                                  | 92%                      | 89%           | 90%                            | 86%                   | 86%           | 88%                         | 56                                                          |
| GPSWOX      | 97%                        | 100%                                 | 93%                      | N/A           | N/A                            | 90%                   | N/A           | 90%                         | 90                                                          |
| Average     | 88%                        | 88%                                  | 90%                      | 89%           | 91%                            | 89%                   | 89%           | 90%                         | 62                                                          |