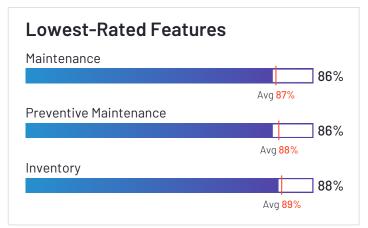

#### Vehicle Management

|                                    | Inventory | Fuel Management | Maintenance | Vehicle Tracking |
|------------------------------------|-----------|-----------------|-------------|------------------|
| Verizon Connect                    | 84%       | 80%             | 81%         | 93%              |
| Motive (Formerly KeepTruckin)      | 86%       | 80%             | 80%         | 90%              |
| Samsara                            | 88%       | 93%             | 86%         | 97%              |
| Geotab                             | 96%       | 96%             | 94%         | 97%              |
| Azuga Fleet                        | 95%       | 95%             | 96%         | 98%              |
| Fleetio                            | 93%       | 86%             | 92%         | 86%              |
| ClearPathGPS                       |           | 88%             | 88%         | 98%              |
| Route4Me                           | 88%       | 84%             | 90%         | 93%              |
| Onfleet                            |           |                 |             | 93%              |
| IntelliShift                       | 96%       | N/A             | 86%         | 97%              |
| Driveroo Fleet                     | 95%       | 94%             | 98%         | 94%              |
| Fleetx                             | 91%       | 86%             | 92%         | 95%              |
| GPSTab                             | N/A       | N/A             | N/A         | 83%              |
| Momentum IoT                       | 90%       | 87%             | 88%         | 94%              |
| Dr Dispatch                        | N/A       | N/A             | N/A         | N/A              |
| Lytx                               |           | N/A             | N/A         | 86%              |
| Tookan                             | 81%       | 75%             | 76%         | 88%              |
| Teletrac Navman                    | 79%       | 83%             | 89%         | 78%              |
| Trimble TMS (Formerly TMW Systems) | N/A       | N/A             | N/A         | N/A              |

#### Vehicle Management

|             | Inventory | Fuel Management | Maintenance | Vehicle Tracking |
|-------------|-----------|-----------------|-------------|------------------|
| GPS Insight | 87%       | 86%             | 88%         | 96%              |
| EROAD       | 89%       | 87%             | 84%         | 96%              |
| Tenna       | 89%       | 74%             | 82%         | 89%              |
| FleetUp     | N/A       | 94%             | 74%         | 96%              |
| GPSWOX      | 89%       | 86%             | 92%         | 83%              |
| Average     | 89%       | 86%             | 87%         | 92%              |