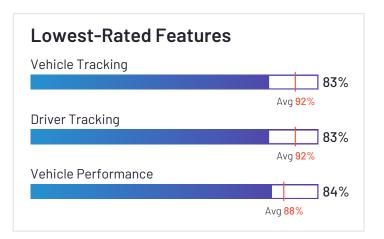

#### Vehicle Management

|                                    | Inventory | Fuel Management | Maintenance | Vehicle Tracking |
|------------------------------------|-----------|-----------------|-------------|------------------|
| Verizon Connect                    | 84%       | 80%             | 81%         | 93%              |
| Motive (Formerly KeepTruckin)      | 86%       | 80%             | 80%         | 90%              |
| Samsara                            | 88%       | 93%             | 86%         | 97%              |
| Geotab                             | 96%       | 96%             | 94%         | 97%              |
| Azuga Fleet                        | 95%       | 95%             | 96%         | 98%              |
| Fleetio                            | 93%       | 86%             | 92%         | 86%              |
| ClearPathGPS                       |           | 88%             | 88%         | 98%              |
| Route4Me                           | 88%       | 84%             | 90%         | 93%              |
| Onfleet                            |           |                 |             | 93%              |
| IntelliShift                       | 96%       | N/A             | 86%         | 97%              |
| Driveroo Fleet                     | 95%       | 94%             | 98%         | 94%              |
| Fleetx                             | 91%       | 86%             | 92%         | 95%              |
| GPSTab                             | N/A       | N/A             | N/A         | 83%              |
| Momentum IoT                       | 90%       | 87%             | 88%         | 94%              |
| Dr Dispatch                        | N/A       | N/A             | N/A         | N/A              |
| Lytx                               |           | N/A             | N/A         | 86%              |
| Tookan                             | 81%       | 75%             | 76%         | 88%              |
| Teletrac Navman                    | 79%       | 83%             | 89%         | 78%              |
| Trimble TMS (Formerly TMW Systems) | N/A       | N/A             | N/A         | N/A              |

#### Vehicle Management

|             | Inventory | Fuel Management | Maintenance | Vehicle Tracking |
|-------------|-----------|-----------------|-------------|------------------|
| GPS Insight | 87%       | 86%             | 88%         | 96%              |
| EROAD       | 89%       | 87%             | 84%         | 96%              |
| Tenna       | 89%       | 74%             | 82%         | 89%              |
| FleetUp     | N/A       | 94%             | 74%         | 96%              |
| GPSWOX      | 89%       | 86%             | 92%         | 83%              |
| Average     | 89%       | 86%             | 87%         | 92%              |

#### **Driver Management**

|                                    | Onboarding | Safety | Driver Tracking | Driver Behavior |
|------------------------------------|------------|--------|-----------------|-----------------|
| Verizon Connect                    | 83%        | 87%    | 91%             | 88%             |
| Motive (Formerly KeepTruckin)      | 84%        | 88%    | 89%             | 87%             |
| Samsara                            | 88%        | 92%    | 94%             | 90%             |
| Geotab                             | 94%        | 94%    | 94%             | 97%             |
| Azuga Fleet                        | 90%        | 96%    | 96%             | 94%             |
| Fleetio                            | 83%        |        |                 |                 |
| ClearPathGPS                       | 88%        | 96%    | 96%             | 95%             |
| Route4Me                           | 93%        | 89%    | 88%             | 89%             |
| Onfleet                            | 93%        | 90%    | 94%             | 87%             |
| IntelliShift                       | 88%        | 91%    | 97%             | 96%             |
| Driveroo Fleet                     | 97%        | 89%    | 86%             | 77%             |
| Fleetx                             | 95%        | 95%    | 93%             | 95%             |
| GPSTab                             | N/A        | N/A    | N/A             | N/A             |
| Momentum IoT                       |            |        | 95%             | 91%             |
| Dr Dispatch                        | N/A        | N/A    | N/A             | N/A             |
| Lytx                               | 84%        | 98%    | 95%             | 100%            |
| Tookan                             | 87%        | 90%    | 86%             | 91%             |
| Teletrac Navman                    | 78%        | 80%    | 86%             | 84%             |
| Trimble TMS (Formerly TMW Systems) | N/A        | N/A    | N/A             | N/A             |

#### **Driver Management**

|             | Onboarding | Safety | Driver Tracking | Driver Behavior |
|-------------|------------|--------|-----------------|-----------------|
| GPS Insight | 91%        | 93%    | 96%             | 92%             |
| EROAD       | 88%        | 92%    | 92%             | 94%             |
| Tenna       |            | 82%    | 86%             | 82%             |
| FleetUp     | N/A        | 94%    | 94%             | 90%             |
| GPSWOX      | 95%        | 89%    | 83%             | 90%             |
| Average     | 89%        | 91%    | 92%             | 90%             |

#### **Analytics**

|                                    | Vehicle Performance | Driver Performance | Costs |
|------------------------------------|---------------------|--------------------|-------|
| Verizon Connect                    | 86%                 | 88%                | 83%   |
| Motive (Formerly KeepTruckin)      | 85%                 | 85%                | 78%   |
| Samsara                            | 89%                 | 90%                | 89%   |
| Geotab                             | 95%                 | 94%                | 94%   |
| Azuga Fleet                        | 90%                 | 94%                | 96%   |
| Fleetio                            | 89%                 | 83%                | 91%   |
| ClearPathGPS                       | 87%                 | 91%                | 86%   |
| Route4Me                           | 87%                 | 90%                | 88%   |
| Onfleet                            | 89%                 | 91%                | 95%   |
| IntelliShift                       | 86%                 | 94%                | 84%   |
| Driveroo Fleet                     | 89%                 | 79%                | 87%   |
| Fleetx                             | 94%                 | 93%                | 89%   |
| GPSTab                             | N/A                 | N/A                | N/A   |
| Momentum IoT                       | 93%                 | 92%                | 86%   |
| Dr Dispatch                        | N/A                 | N/A                | N/A   |
| Lytx                               | N/A                 | 96%                | 79%   |
| Tookan                             | 89%                 | 90%                | 83%   |
| Teletrac Navman                    | 84%                 | 86%                | 86%   |
| Trimble TMS (Formerly TMW Systems) | N/A                 | N/A                | N/A   |

#### **Analytics**

|             | Vehicle Performance | Driver Performance | Costs |
|-------------|---------------------|--------------------|-------|
| GPS Insight | 88%                 | 91%                | 84%   |
| EROAD       | 92%                 | 90%                | 84%   |
| Tenna       | 82%                 | 84%                | 51%   |
| FleetUp     | 81%                 | 92%                | 71%   |
| GPSWOX      | 84%                 | 86%                | 86%   |
| Average     | 88%                 | 89%                | 84%   |