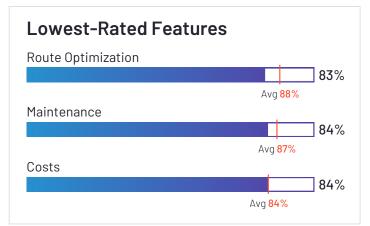

### Verizon Connect

Verizon Connect has been named a Leader based on receiving a high customer Satisfaction score and having a large Market Presence. Verizon Connect has the largest Market Presence and received the highest Satisfaction score among products in Fleet Management. 79% of users rated it 4 or 5 stars, 71% of users believe it is headed in the right direction, and users said they would be likely to recommend Verizon Connect at a rate of 77%. Verizon Connect is also in the Route Planning, Field Service Management, and Fleet Tracking categories.