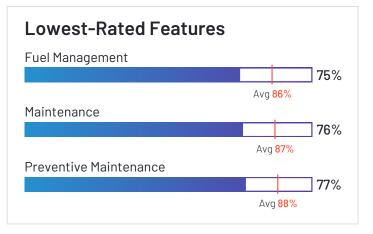

#### Vehicle Management

|                                    | Inventory | Fuel Management | Maintenance | Vehicle Tracking |
|------------------------------------|-----------|-----------------|-------------|------------------|
| Verizon Connect                    | 84%       | 80%             | 81%         | 93%              |
| Motive (Formerly KeepTruckin)      | 86%       | 80%             | 80%         | 90%              |
| Samsara                            | 88%       | 93%             | 86%         | 97%              |
| Geotab                             | 96%       | 96%             | 94%         | 97%              |
| Azuga Fleet                        | 95%       | 95%             | 96%         | 98%              |
| Fleetio                            | 93%       | 86%             | 92%         | 86%              |
| ClearPathGPS                       |           | 88%             | 88%         | 98%              |
| Route4Me                           | 88%       | 84%             | 90%         | 93%              |
| Onfleet                            |           |                 |             | 93%              |
| IntelliShift                       | 96%       | N/A             | 86%         | 97%              |
| Driveroo Fleet                     | 95%       | 94%             | 98%         | 94%              |
| Fleetx                             | 91%       | 86%             | 92%         | 95%              |
| GPSTab                             | N/A       | N/A             | N/A         | 83%              |
| Momentum IoT                       | 90%       | 87%             | 88%         | 94%              |
| Dr Dispatch                        | N/A       | N/A             | N/A         | N/A              |
| Lytx                               |           | N/A             | N/A         | 86%              |
| Tookan                             | 81%       | 75%             | 76%         | 88%              |
| Teletrac Navman                    | 79%       | 83%             | 89%         | 78%              |
| Trimble TMS (Formerly TMW Systems) | N/A       | N/A             | N/A         | N/A              |

#### Vehicle Management

|             | Inventory | Fuel Management | Maintenance | Vehicle Tracking |
|-------------|-----------|-----------------|-------------|------------------|
| GPS Insight | 87%       | 86%             | 88%         | 96%              |
| EROAD       | 89%       | 87%             | 84%         | 96%              |
| Tenna       | 89%       | 74%             | 82%         | 89%              |
| FleetUp     | N/A       | 94%             | 74%         | 96%              |
| GPSWOX      | 89%       | 86%             | 92%         | 83%              |
| Average     | 89%       | 86%             | 87%         | 92%              |

#### **Driver Management**

|                                    | Onboarding | Safety | Driver Tracking | Driver Behavior |
|------------------------------------|------------|--------|-----------------|-----------------|
| Verizon Connect                    | 83%        | 87%    | 91%             | 88%             |
| Motive (Formerly KeepTruckin)      | 84%        | 88%    | 89%             | 87%             |
| Samsara                            | 88%        | 92%    | 94%             | 90%             |
| Geotab                             | 94%        | 94%    | 94%             | 97%             |
| Azuga Fleet                        | 90%        | 96%    | 96%             | 94%             |
| Fleetio                            | 83%        |        |                 |                 |
| ClearPathGPS                       | 88%        | 96%    | 96%             | 95%             |
| Route4Me                           | 93%        | 89%    | 88%             | 89%             |
| Onfleet                            | 93%        | 90%    | 94%             | 87%             |
| IntelliShift                       | 88%        | 91%    | 97%             | 96%             |
| Driveroo Fleet                     | 97%        | 89%    | 86%             | 77%             |
| Fleetx                             | 95%        | 95%    | 93%             | 95%             |
| GPSTab                             | N/A        | N/A    | N/A             | N/A             |
| Momentum IoT                       |            |        | 95%             | 91%             |
| Dr Dispatch                        | N/A        | N/A    | N/A             | N/A             |
| Lytx                               | 84%        | 98%    | 95%             | 100%            |
| Tookan                             | 87%        | 90%    | 86%             | 91%             |
| Teletrac Navman                    | 78%        | 80%    | 86%             | 84%             |
| Trimble TMS (Formerly TMW Systems) | N/A        | N/A    | N/A             | N/A             |

#### **Driver Management**

|             | Onboarding | Safety | Driver Tracking | Driver Behavior |
|-------------|------------|--------|-----------------|-----------------|
| GPS Insight | 91%        | 93%    | 96%             | 92%             |
| EROAD       | 88%        | 92%    | 92%             | 94%             |
| Tenna       |            | 82%    | 86%             | 82%             |
| FleetUp     | N/A        | 94%    | 94%             | 90%             |
| GPSWOX      | 95%        | 89%    | 83%             | 90%             |
| Average     | 89%        | 91%    | 92%             | 90%             |