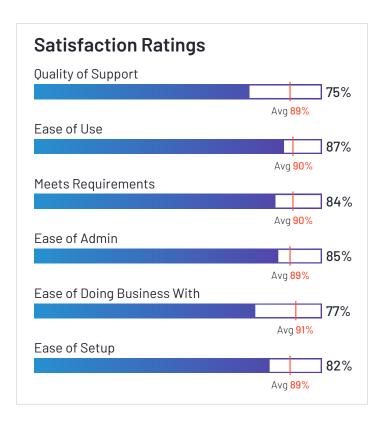

## Satisfaction Ratings for Fleet Management

G2 reviewers rated software sellers ability to satisfy their needs as shown in the table below.

|                                          | Satist                     | faction                              |                       |               | Satisfaction by Category       |                       |               |             | Net Promoter<br>Score (NPS)                                 |
|------------------------------------------|----------------------------|--------------------------------------|-----------------------|---------------|--------------------------------|-----------------------|---------------|-------------|-------------------------------------------------------------|
|                                          | Likelihood to<br>Recommend | Product Going in<br>Right Direction? | Meets<br>Requirements | Ease of Admin | Ease of Doing<br>Business With | Quality of<br>Support | Ease of Setup | Ease of Use | Net Promoter<br>Score (NPS)<br>(Range from -100<br>to +100) |
| Verizon Connect                          | 77%                        | 71%                                  | 84%                   | 85%           | 77%                            | 75%                   | 82%           | 87%         | 33                                                          |
| Motive (Formerly<br>KeepTruckin)         | 85%                        | 83%                                  | 87%                   | 87%           | 85%                            | 83%                   | 88%           | 90%         | 57                                                          |
| Samsara                                  | 89%                        | 95%                                  | 91%                   | 87%           | 94%                            | 88%                   | 90%           | 88%         | 60                                                          |
| Geotab                                   | 83%                        | 89%                                  | 90%                   | 86%           | 90%                            | 87%                   | 86%           | 84%         | 37                                                          |
| Azuga Fleet                              | 95%                        | 94%                                  | 96%                   | 95%           | 96%                            | 92%                   | 95%           | 96%         | 88                                                          |
| Fleetio                                  | 94%                        | 94%                                  | 92%                   | 91%           | 92%                            | 92%                   | 87%           | 93%         | 80                                                          |
| ClearPathGPS                             | 98%                        | 98%                                  | 97%                   | 95%           | 97%                            | 97%                   | 95%           | 95%         | 93                                                          |
| Route4Me                                 | 96%                        | 100%                                 | 95%                   | 95%           | 97%                            | 98%                   | 93%           | 97%         | 87                                                          |
| Onfleet                                  | 91%                        | 95%                                  | 88%                   | 89%           | 90%                            | 90%                   | 94%           | 93%         | 77                                                          |
| IntelliShift                             | 92%                        | 88%                                  | 91%                   | 95%           | 93%                            | 94%                   | 94%           | 93%         | 67                                                          |
| Driveroo Fleet                           | 99%                        | 100%                                 | 96%                   | 95%           | 100%                           | 100%                  | 98%           | 97%         | 95                                                          |
| Fleetx                                   | 94%                        | 93%                                  | 90%                   | 95%           | 95%                            | 96%                   | 94%           | 94%         | 82                                                          |
| GPSTab                                   | 97%                        | 86%                                  | 96%                   | N/A           | 100%                           | 99%                   | 100%          | 97%         | 91                                                          |
| Momentum IoT                             | 88%                        | 89%                                  | 91%                   | 90%           | 93%                            | 91%                   | 93%           | 93%         | 50                                                          |
| Dr Dispatch                              | 87%                        | 90%                                  | 90%                   | 90%           | 83%                            | 88%                   | 90%           | 91%         | 72                                                          |
| Lytx                                     | 87%                        | 85%                                  | 88%                   | 86%           | 86%                            | 82%                   | 89%           | 89%         | 70                                                          |
| Tookan                                   | 87%                        | 85%                                  | 86%                   | 89%           | 89%                            | 83%                   | 88%           | 88%         | 61                                                          |
| Teletrac Navman                          | 75%                        | 67%                                  | 79%                   | 59%           | 63%                            | 77%                   | 59%           | 77%         | 21                                                          |
| Trimble TMS<br>(Formerly TMW<br>Systems) | 70%                        | 64%                                  | 73%                   | N/A           | N/A                            | 69%                   | N/A           | 73%         | -11                                                         |

# **Satisfaction Ratings** for Fleet Management (continued)

G2 reviewers rated software sellers ability to satisfy their needs as shown in the table below.

|             | Satisfaction               |                                      | Satisfaction by Category |               |                                |                       |               | Net Promoter<br>Score (NPS) |                                                             |
|-------------|----------------------------|--------------------------------------|--------------------------|---------------|--------------------------------|-----------------------|---------------|-----------------------------|-------------------------------------------------------------|
|             | Likelihood to<br>Recommend | Product Going in<br>Right Direction? | Meets<br>Requirements    | Ease of Admin | Ease of Doing<br>Business With | Quality of<br>Support | Ease of Setup | Ease of Use                 | Net Promoter<br>Score (NPS)<br>(Range from -100<br>to +100) |
| GPS Insight | 91%                        | 92%                                  | 95%                      | 92%           | 94%                            | 93%                   | 89%           | 91%                         | 69                                                          |
| EROAD       | 83%                        | 92%                                  | 92%                      | 92%           | 92%                            | 92%                   | 86%           | 91%                         | 38                                                          |
| Tenna       | 84%                        | 77%                                  | 86%                      | 86%           | 97%                            | 90%                   | 83%           | 89%                         | 33                                                          |
| FleetUp     | 84%                        | 92%                                  | 92%                      | 89%           | 90%                            | 86%                   | 86%           | 88%                         | 56                                                          |
| GPSWOX      | 97%                        | 100%                                 | 93%                      | N/A           | N/A                            | 90%                   | N/A           | 90%                         | 90                                                          |
| Average     | 88%                        | 88%                                  | 90%                      | 89%           | 91%                            | 89%                   | 89%           | 90%                         | 62                                                          |