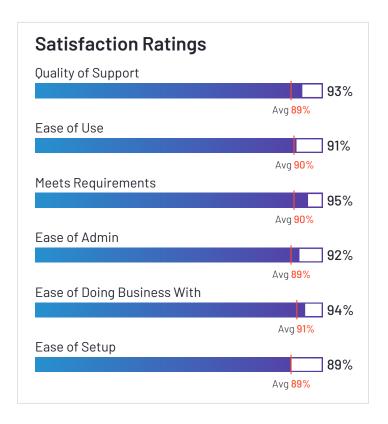

### ClearPathGPS

ClearPathGPS has been named a High Performer product based on having high customer Satisfaction scores and a low Market Presence compared to the rest of the category. 100% of users rated it 4 or 5 stars, 98% of users believe it is headed in the right direction, and users said they would be likely to recommend ClearPathGPS at a rate of 98%.