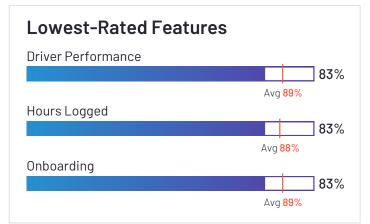

#### **ELD Compliance**

|                                    | Hours Logged |
|------------------------------------|--------------|
| Verizon Connect                    | 83%          |
| Motive (Formerly KeepTruckin)      | 89%          |
| Samsara                            | 91%          |
| Geotab                             | N/A          |
| Azuga Fleet                        | 96%          |
| Fleetio                            | 83%          |
| ClearPathGPS                       | 91%          |
| Route4Me                           | 90%          |
| Onfleet                            |              |
| IntelliShift                       | 98%          |
| Driveroo Fleet                     | 93%          |
| Fleetx                             |              |
| GPSTab                             | 98%          |
| Momentum IoT                       |              |
| Dr Dispatch                        | N/A          |
| Lytx                               | N/A          |
| Tookan                             | 83%          |
| Teletrac Navman                    | 67%          |
| Trimble TMS (Formerly TMW Systems) | N/A          |

#### **ELD Compliance**

|             | Hours Logged |
|-------------|--------------|
| GPS Insight | N/A          |
| EROAD       | N/A          |
| Tenna       | 74%          |
| FleetUp     | 90%          |
| GPSWOX      | N/A          |
| Average     | 88%          |

#### **Driver Management**

|                                    | Onboarding | Safety | Driver Tracking | Driver Behavior |
|------------------------------------|------------|--------|-----------------|-----------------|
| Verizon Connect                    | 83%        | 87%    | 91%             | 88%             |
| Motive (Formerly KeepTruckin)      | 84%        | 88%    | 89%             | 87%             |
| Samsara                            | 88%        | 92%    | 94%             | 90%             |
| Geotab                             | 94%        | 94%    | 94%             | 97%             |
| Azuga Fleet                        | 90%        | 96%    | 96%             | 94%             |
| Fleetio                            | 83%        |        |                 |                 |
| ClearPathGPS                       | 88%        | 96%    | 96%             | 95%             |
| Route4Me                           | 93%        | 89%    | 88%             | 89%             |
| Onfleet                            | 93%        | 90%    | 94%             | 87%             |
| IntelliShift                       | 88%        | 91%    | 97%             | 96%             |
| Driveroo Fleet                     | 97%        | 89%    | 86%             | 77%             |
| Fleetx                             | 95%        | 95%    | 93%             | 95%             |
| GPSTab                             | N/A        | N/A    | N/A             | N/A             |
| Momentum IoT                       |            |        | 95%             | 91%             |
| Dr Dispatch                        | N/A        | N/A    | N/A             | N/A             |
| Lytx                               | 84%        | 98%    | 95%             | 100%            |
| Tookan                             | 87%        | 90%    | 86%             | 91%             |
| Teletrac Navman                    | 78%        | 80%    | 86%             | 84%             |
| Trimble TMS (Formerly TMW Systems) | N/A        | N/A    | N/A             | N/A             |

#### **Driver Management**

|             | Onboarding | Safety | Driver Tracking | Driver Behavior |
|-------------|------------|--------|-----------------|-----------------|
| GPS Insight | 91%        | 93%    | 96%             | 92%             |
| EROAD       | 88%        | 92%    | 92%             | 94%             |
| Tenna       |            | 82%    | 86%             | 82%             |
| FleetUp     | N/A        | 94%    | 94%             | 90%             |
| GPSWOX      | 95%        | 89%    | 83%             | 90%             |
| Average     | 89%        | 91%    | 92%             | 90%             |

#### **Analytics**

|                                    | Vehicle Performance | Driver Performance | Costs |
|------------------------------------|---------------------|--------------------|-------|
| Verizon Connect                    | 86%                 | 88%                | 83%   |
| Motive (Formerly KeepTruckin)      | 85%                 | 85%                | 78%   |
| Samsara                            | 89%                 | 90%                | 89%   |
| Geotab                             | 95%                 | 94%                | 94%   |
| Azuga Fleet                        | 90%                 | 94%                | 96%   |
| Fleetio                            | 89%                 | 83%                | 91%   |
| ClearPathGPS                       | 87%                 | 91%                | 86%   |
| Route4Me                           | 87%                 | 90%                | 88%   |
| Onfleet                            | 89%                 | 91%                | 95%   |
| IntelliShift                       | 86%                 | 94%                | 84%   |
| Driveroo Fleet                     | 89%                 | 79%                | 87%   |
| Fleetx                             | 94%                 | 93%                | 89%   |
| GPSTab                             | N/A                 | N/A                | N/A   |
| Momentum IoT                       | 93%                 | 92%                | 86%   |
| Dr Dispatch                        | N/A                 | N/A                | N/A   |
| Lytx                               | N/A                 | 96%                | 79%   |
| Tookan                             | 89%                 | 90%                | 83%   |
| Teletrac Navman                    | 84%                 | 86%                | 86%   |
| Trimble TMS (Formerly TMW Systems) | N/A                 | N/A                | N/A   |

#### **Analytics**

|             | Vehicle Performance | Driver Performance | Costs |
|-------------|---------------------|--------------------|-------|
| GPS Insight | 88%                 | 91%                | 84%   |
| EROAD       | 92%                 | 90%                | 84%   |
| Tenna       | 82%                 | 84%                | 51%   |
| FleetUp     | 81%                 | 92%                | 71%   |
| GPSWOX      | 84%                 | 86%                | 86%   |
| Average     | 88%                 | 89%                | 84%   |