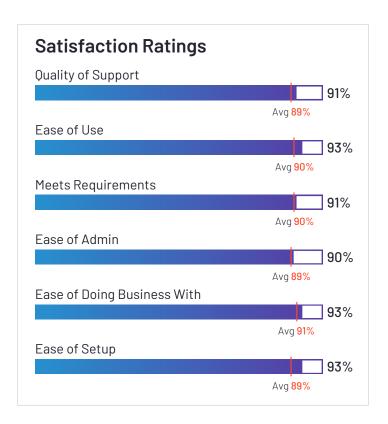

## Satisfaction Ratings for Fleet Management

G2 reviewers rated software sellers ability to satisfy their needs as shown in the table below.

|                                          | Satist                     | faction                              |                       |               | Satisfaction by Category       |                       |               |             | Net Promoter<br>Score (NPS)                                 |
|------------------------------------------|----------------------------|--------------------------------------|-----------------------|---------------|--------------------------------|-----------------------|---------------|-------------|-------------------------------------------------------------|
|                                          | Likelihood to<br>Recommend | Product Going in<br>Right Direction? | Meets<br>Requirements | Ease of Admin | Ease of Doing<br>Business With | Quality of<br>Support | Ease of Setup | Ease of Use | Net Promoter<br>Score (NPS)<br>(Range from -100<br>to +100) |
| Verizon Connect                          | 77%                        | 71%                                  | 84%                   | 85%           | 77%                            | 75%                   | 82%           | 87%         | 33                                                          |
| Motive (Formerly<br>KeepTruckin)         | 85%                        | 83%                                  | 87%                   | 87%           | 85%                            | 83%                   | 88%           | 90%         | 57                                                          |
| Samsara                                  | 89%                        | 95%                                  | 91%                   | 87%           | 94%                            | 88%                   | 90%           | 88%         | 60                                                          |
| Geotab                                   | 83%                        | 89%                                  | 90%                   | 86%           | 90%                            | 87%                   | 86%           | 84%         | 37                                                          |
| Azuga Fleet                              | 95%                        | 94%                                  | 96%                   | 95%           | 96%                            | 92%                   | 95%           | 96%         | 88                                                          |
| Fleetio                                  | 94%                        | 94%                                  | 92%                   | 91%           | 92%                            | 92%                   | 87%           | 93%         | 80                                                          |
| ClearPathGPS                             | 98%                        | 98%                                  | 97%                   | 95%           | 97%                            | 97%                   | 95%           | 95%         | 93                                                          |
| Route4Me                                 | 96%                        | 100%                                 | 95%                   | 95%           | 97%                            | 98%                   | 93%           | 97%         | 87                                                          |
| Onfleet                                  | 91%                        | 95%                                  | 88%                   | 89%           | 90%                            | 90%                   | 94%           | 93%         | 77                                                          |
| IntelliShift                             | 92%                        | 88%                                  | 91%                   | 95%           | 93%                            | 94%                   | 94%           | 93%         | 67                                                          |
| Driveroo Fleet                           | 99%                        | 100%                                 | 96%                   | 95%           | 100%                           | 100%                  | 98%           | 97%         | 95                                                          |
| Fleetx                                   | 94%                        | 93%                                  | 90%                   | 95%           | 95%                            | 96%                   | 94%           | 94%         | 82                                                          |
| GPSTab                                   | 97%                        | 86%                                  | 96%                   | N/A           | 100%                           | 99%                   | 100%          | 97%         | 91                                                          |
| Momentum IoT                             | 88%                        | 89%                                  | 91%                   | 90%           | 93%                            | 91%                   | 93%           | 93%         | 50                                                          |
| Dr Dispatch                              | 87%                        | 90%                                  | 90%                   | 90%           | 83%                            | 88%                   | 90%           | 91%         | 72                                                          |
| Lytx                                     | 87%                        | 85%                                  | 88%                   | 86%           | 86%                            | 82%                   | 89%           | 89%         | 70                                                          |
| Tookan                                   | 87%                        | 85%                                  | 86%                   | 89%           | 89%                            | 83%                   | 88%           | 88%         | 61                                                          |
| Teletrac Navman                          | 75%                        | 67%                                  | 79%                   | 59%           | 63%                            | 77%                   | 59%           | 77%         | 21                                                          |
| Trimble TMS<br>(Formerly TMW<br>Systems) | 70%                        | 64%                                  | 73%                   | N/A           | N/A                            | 69%                   | N/A           | 73%         | -11                                                         |