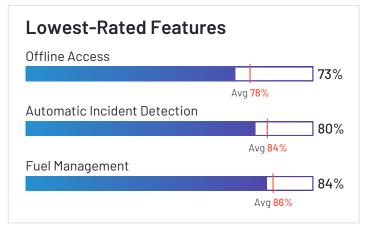

#### Vehicle Management

|                                    | Inventory | Fuel Management | Maintenance | Vehicle Tracking |
|------------------------------------|-----------|-----------------|-------------|------------------|
| Verizon Connect                    | 84%       | 80%             | 81%         | 93%              |
| Motive (Formerly KeepTruckin)      | 86%       | 80%             | 80%         | 90%              |
| Samsara                            | 88%       | 93%             | 86%         | 97%              |
| Geotab                             | 96%       | 96%             | 94%         | 97%              |
| Azuga Fleet                        | 95%       | 95%             | 96%         | 98%              |
| Fleetio                            | 93%       | 86%             | 92%         | 86%              |
| ClearPathGPS                       |           | 88%             | 88%         | 98%              |
| Route4Me                           | 88%       | 84%             | 90%         | 93%              |
| Onfleet                            |           |                 |             | 93%              |
| IntelliShift                       | 96%       | N/A             | 86%         | 97%              |
| Driveroo Fleet                     | 95%       | 94%             | 98%         | 94%              |
| Fleetx                             | 91%       | 86%             | 92%         | 95%              |
| GPSTab                             | N/A       | N/A             | N/A         | 83%              |
| Momentum IoT                       | 90%       | 87%             | 88%         | 94%              |
| Dr Dispatch                        | N/A       | N/A             | N/A         | N/A              |
| Lytx                               |           | N/A             | N/A         | 86%              |
| Tookan                             | 81%       | 75%             | 76%         | 88%              |
| Teletrac Navman                    | 79%       | 83%             | 89%         | 78%              |
| Trimble TMS (Formerly TMW Systems) | N/A       | N/A             | N/A         | N/A              |

#### Vehicle Management

|             | Inventory | Fuel Management | Maintenance | Vehicle Tracking |
|-------------|-----------|-----------------|-------------|------------------|
| GPS Insight | 87%       | 86%             | 88%         | 96%              |
| EROAD       | 89%       | 87%             | 84%         | 96%              |
| Tenna       | 89%       | 74%             | 82%         | 89%              |
| FleetUp     | N/A       | 94%             | 74%         | 96%              |
| GPSWOX      | 89%       | 86%             | 92%         | 83%              |
| Average     | 89%       | 86%             | 87%         | 92%              |