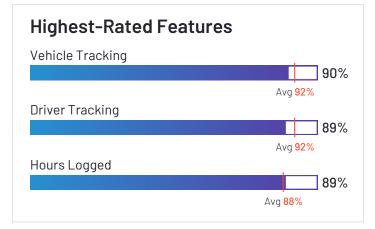

#### Vehicle Management

|                                    | Inventory | Fuel Management | Maintenance | Vehicle Tracking |
|------------------------------------|-----------|-----------------|-------------|------------------|
| Verizon Connect                    | 84%       | 80%             | 81%         | 93%              |
| Motive (Formerly KeepTruckin)      | 86%       | 80%             | 80%         | 90%              |
| Samsara                            | 88%       | 93%             | 86%         | 97%              |
| Geotab                             | 96%       | 96%             | 94%         | 97%              |
| Azuga Fleet                        | 95%       | 95%             | 96%         | 98%              |
| Fleetio                            | 93%       | 86%             | 92%         | 86%              |
| ClearPathGPS                       |           | 88%             | 88%         | 98%              |
| Route4Me                           | 88%       | 84%             | 90%         | 93%              |
| Onfleet                            |           |                 |             | 93%              |
| IntelliShift                       | 96%       | N/A             | 86%         | 97%              |
| Driveroo Fleet                     | 95%       | 94%             | 98%         | 94%              |
| Fleetx                             | 91%       | 86%             | 92%         | 95%              |
| GPSTab                             | N/A       | N/A             | N/A         | 83%              |
| Momentum IoT                       | 90%       | 87%             | 88%         | 94%              |
| Dr Dispatch                        | N/A       | N/A             | N/A         | N/A              |
| Lytx                               |           | N/A             | N/A         | 86%              |
| Tookan                             | 81%       | 75%             | 76%         | 88%              |
| Teletrac Navman                    | 79%       | 83%             | 89%         | 78%              |
| Trimble TMS (Formerly TMW Systems) | N/A       | N/A             | N/A         | N/A              |

#### **ELD Compliance**

|                                    | Hours Logged |
|------------------------------------|--------------|
| Verizon Connect                    | 83%          |
| Motive (Formerly KeepTruckin)      | 89%          |
| Samsara                            | 91%          |
| Geotab                             | N/A          |
| Azuga Fleet                        | 96%          |
| Fleetio                            | 83%          |
| ClearPathGPS                       | 91%          |
| Route4Me                           | 90%          |
| Onfleet                            |              |
| IntelliShift                       | 98%          |
| Driveroo Fleet                     | 93%          |
| Fleetx                             |              |
| GPSTab                             | 98%          |
| Momentum IoT                       |              |
| Dr Dispatch                        | N/A          |
| Lytx                               | N/A          |
| Tookan                             | 83%          |
| Teletrac Navman                    | 67%          |
| Trimble TMS (Formerly TMW Systems) | N/A          |

#### **ELD Compliance**

|             | Hours Logged |
|-------------|--------------|
| GPS Insight | N/A          |
| EROAD       | N/A          |
| Tenna       | 74%          |
| FleetUp     | 90%          |
| GPSWOX      | N/A          |
| Average     | 88%          |