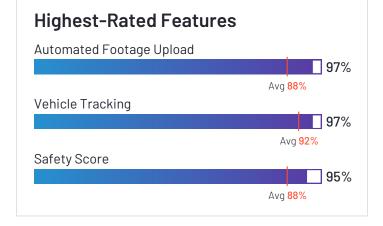

#### Vehicle Management

|                                    | Inventory | Fuel Management | Maintenance | Vehicle Tracking |
|------------------------------------|-----------|-----------------|-------------|------------------|
| Verizon Connect                    | 84%       | 80%             | 81%         | 93%              |
| Motive (Formerly KeepTruckin)      | 86%       | 80%             | 80%         | 90%              |
| Samsara                            | 88%       | 93%             | 86%         | 97%              |
| Geotab                             | 96%       | 96%             | 94%         | 97%              |
| Azuga Fleet                        | 95%       | 95%             | 96%         | 98%              |
| Fleetio                            | 93%       | 86%             | 92%         | 86%              |
| ClearPathGPS                       |           | 88%             | 88%         | 98%              |
| Route4Me                           | 88%       | 84%             | 90%         | 93%              |
| Onfleet                            |           |                 |             | 93%              |
| IntelliShift                       | 96%       | N/A             | 86%         | 97%              |
| Driveroo Fleet                     | 95%       | 94%             | 98%         | 94%              |
| Fleetx                             | 91%       | 86%             | 92%         | 95%              |
| GPSTab                             | N/A       | N/A             | N/A         | 83%              |
| Momentum IoT                       | 90%       | 87%             | 88%         | 94%              |
| Dr Dispatch                        | N/A       | N/A             | N/A         | N/A              |
| Lytx                               |           | N/A             | N/A         | 86%              |
| Tookan                             | 81%       | 75%             | 76%         | 88%              |
| Teletrac Navman                    | 79%       | 83%             | 89%         | 78%              |
| Trimble TMS (Formerly TMW Systems) | N/A       | N/A             | N/A         | N/A              |

#### Vehicle Management

|             | Inventory | Fuel Management | Maintenance | Vehicle Tracking |
|-------------|-----------|-----------------|-------------|------------------|
| GPS Insight | 87%       | 86%             | 88%         | 96%              |
| EROAD       | 89%       | 87%             | 84%         | 96%              |
| Tenna       | 89%       | 74%             | 82%         | 89%              |
| FleetUp     | N/A       | 94%             | 74%         | 96%              |
| GPSWOX      | 89%       | 86%             | 92%         | 83%              |
| Average     | 89%       | 86%             | 87%         | 92%              |