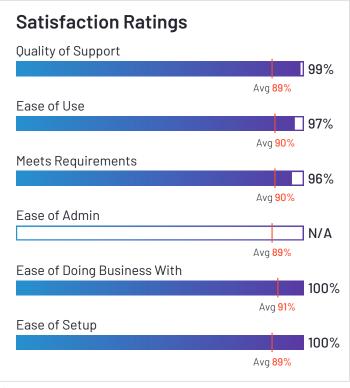

## Satisfaction Ratings for Fleet Management

G2 reviewers rated software sellers ability to satisfy their needs as shown in the table below.

|                                          | Satist                     | faction                              |                       |               | Satisfaction by Category       |                       |               |             | Net Promoter<br>Score (NPS)                                 |
|------------------------------------------|----------------------------|--------------------------------------|-----------------------|---------------|--------------------------------|-----------------------|---------------|-------------|-------------------------------------------------------------|
|                                          | Likelihood to<br>Recommend | Product Going in<br>Right Direction? | Meets<br>Requirements | Ease of Admin | Ease of Doing<br>Business With | Quality of<br>Support | Ease of Setup | Ease of Use | Net Promoter<br>Score (NPS)<br>(Range from -100<br>to +100) |
| Verizon Connect                          | 77%                        | 71%                                  | 84%                   | 85%           | 77%                            | 75%                   | 82%           | 87%         | 33                                                          |
| Motive (Formerly<br>KeepTruckin)         | 85%                        | 83%                                  | 87%                   | 87%           | 85%                            | 83%                   | 88%           | 90%         | 57                                                          |
| Samsara                                  | 89%                        | 95%                                  | 91%                   | 87%           | 94%                            | 88%                   | 90%           | 88%         | 60                                                          |
| Geotab                                   | 83%                        | 89%                                  | 90%                   | 86%           | 90%                            | 87%                   | 86%           | 84%         | 37                                                          |
| Azuga Fleet                              | 95%                        | 94%                                  | 96%                   | 95%           | 96%                            | 92%                   | 95%           | 96%         | 88                                                          |
| Fleetio                                  | 94%                        | 94%                                  | 92%                   | 91%           | 92%                            | 92%                   | 87%           | 93%         | 80                                                          |
| ClearPathGPS                             | 98%                        | 98%                                  | 97%                   | 95%           | 97%                            | 97%                   | 95%           | 95%         | 93                                                          |
| Route4Me                                 | 96%                        | 100%                                 | 95%                   | 95%           | 97%                            | 98%                   | 93%           | 97%         | 87                                                          |
| Onfleet                                  | 91%                        | 95%                                  | 88%                   | 89%           | 90%                            | 90%                   | 94%           | 93%         | 77                                                          |
| IntelliShift                             | 92%                        | 88%                                  | 91%                   | 95%           | 93%                            | 94%                   | 94%           | 93%         | 67                                                          |
| Driveroo Fleet                           | 99%                        | 100%                                 | 96%                   | 95%           | 100%                           | 100%                  | 98%           | 97%         | 95                                                          |
| Fleetx                                   | 94%                        | 93%                                  | 90%                   | 95%           | 95%                            | 96%                   | 94%           | 94%         | 82                                                          |
| GPSTab                                   | 97%                        | 86%                                  | 96%                   | N/A           | 100%                           | 99%                   | 100%          | 97%         | 91                                                          |
| Momentum IoT                             | 88%                        | 89%                                  | 91%                   | 90%           | 93%                            | 91%                   | 93%           | 93%         | 50                                                          |
| Dr Dispatch                              | 87%                        | 90%                                  | 90%                   | 90%           | 83%                            | 88%                   | 90%           | 91%         | 72                                                          |
| Lytx                                     | 87%                        | 85%                                  | 88%                   | 86%           | 86%                            | 82%                   | 89%           | 89%         | 70                                                          |
| Tookan                                   | 87%                        | 85%                                  | 86%                   | 89%           | 89%                            | 83%                   | 88%           | 88%         | 61                                                          |
| Teletrac Navman                          | 75%                        | 67%                                  | 79%                   | 59%           | 63%                            | 77%                   | 59%           | 77%         | 21                                                          |
| Trimble TMS<br>(Formerly TMW<br>Systems) | 70%                        | 64%                                  | 73%                   | N/A           | N/A                            | 69%                   | N/A           | 73%         | -11                                                         |