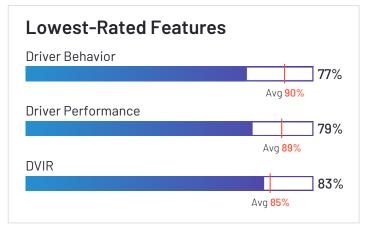

Employees (Listed On Linkedin)

Company Website driveroo.com

Fleetx has been named a High Performer product based on having high customer Satisfaction scores and a low Market Presence compared to the rest of the category. 97% of users rated it 4 or 5 stars, 93% of users believe it is headed in the right direction, and users said they would be likely to recommend Fleetx at a rate of 94%. Fleetx is also in the Fleet Tracking, Fleet Maintenance, Supply Chain Visibility, Route Planning, and Transportation Management Systems (TMS) categories.

Employees (Listed On Linkedin) 395

Company Website www.fleetx.io