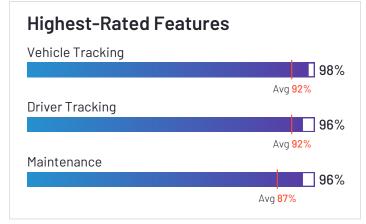

#### Vehicle Management

|                                    | Inventory | Fuel Management | Maintenance | Vehicle Tracking |
|------------------------------------|-----------|-----------------|-------------|------------------|
| Verizon Connect                    | 84%       | 80%             | 81%         | 93%              |
| Motive (Formerly KeepTruckin)      | 86%       | 80%             | 80%         | 90%              |
| Samsara                            | 88%       | 93%             | 86%         | 97%              |
| Geotab                             | 96%       | 96%             | 94%         | 97%              |
| Azuga Fleet                        | 95%       | 95%             | 96%         | 98%              |
| Fleetio                            | 93%       | 86%             | 92%         | 86%              |
| ClearPathGPS                       |           | 88%             | 88%         | 98%              |
| Route4Me                           | 88%       | 84%             | 90%         | 93%              |
| Onfleet                            |           |                 |             | 93%              |
| IntelliShift                       | 96%       | N/A             | 86%         | 97%              |
| Driveroo Fleet                     | 95%       | 94%             | 98%         | 94%              |
| Fleetx                             | 91%       | 86%             | 92%         | 95%              |
| GPSTab                             | N/A       | N/A             | N/A         | 83%              |
| Momentum IoT                       | 90%       | 87%             | 88%         | 94%              |
| Dr Dispatch                        | N/A       | N/A             | N/A         | N/A              |
| Lytx                               |           | N/A             | N/A         | 86%              |
| Tookan                             | 81%       | 75%             | 76%         | 88%              |
| Teletrac Navman                    | 79%       | 83%             | 89%         | 78%              |
| Trimble TMS (Formerly TMW Systems) | N/A       | N/A             | N/A         | N/A              |

#### Vehicle Management

|             | Inventory | Fuel Management | Maintenance | Vehicle Tracking |
|-------------|-----------|-----------------|-------------|------------------|
| GPS Insight | 87%       | 86%             | 88%         | 96%              |
| EROAD       | 89%       | 87%             | 84%         | 96%              |
| Tenna       | 89%       | 74%             | 82%         | 89%              |
| FleetUp     | N/A       | 94%             | 74%         | 96%              |
| GPSWOX      | 89%       | 86%             | 92%         | 83%              |
| Average     | 89%       | 86%             | 87%         | 92%              |

#### **Driver Management**

|                                    | Onboarding | Safety | Driver Tracking | Driver Behavior |
|------------------------------------|------------|--------|-----------------|-----------------|
| Verizon Connect                    | 83%        | 87%    | 91%             | 88%             |
| Motive (Formerly KeepTruckin)      | 84%        | 88%    | 89%             | 87%             |
| Samsara                            | 88%        | 92%    | 94%             | 90%             |
| Geotab                             | 94%        | 94%    | 94%             | 97%             |
| Azuga Fleet                        | 90%        | 96%    | 96%             | 94%             |
| Fleetio                            | 83%        |        |                 |                 |
| ClearPathGPS                       | 88%        | 96%    | 96%             | 95%             |
| Route4Me                           | 93%        | 89%    | 88%             | 89%             |
| Onfleet                            | 93%        | 90%    | 94%             | 87%             |
| IntelliShift                       | 88%        | 91%    | 97%             | 96%             |
| Driveroo Fleet                     | 97%        | 89%    | 86%             | 77%             |
| Fleetx                             | 95%        | 95%    | 93%             | 95%             |
| GPSTab                             | N/A        | N/A    | N/A             | N/A             |
| Momentum IoT                       |            |        | 95%             | 91%             |
| Dr Dispatch                        | N/A        | N/A    | N/A             | N/A             |
| Lytx                               | 84%        | 98%    | 95%             | 100%            |
| Tookan                             | 87%        | 90%    | 86%             | 91%             |
| Teletrac Navman                    | 78%        | 80%    | 86%             | 84%             |
| Trimble TMS (Formerly TMW Systems) | N/A        | N/A    | N/A             | N/A             |

#### **Driver Management**

|             | Onboarding | Safety | Driver Tracking | Driver Behavior |
|-------------|------------|--------|-----------------|-----------------|
| GPS Insight | 91%        | 93%    | 96%             | 92%             |
| EROAD       | 88%        | 92%    | 92%             | 94%             |
| Tenna       |            | 82%    | 86%             | 82%             |
| FleetUp     | N/A        | 94%    | 94%             | 90%             |
| GPSWOX      | 95%        | 89%    | 83%             | 90%             |
| Average     | 89%        | 91%    | 92%             | 90%             |