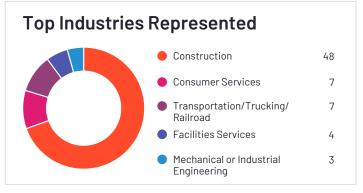

on receiving a high customer Satisfaction score and having a large Market Presence. 100% of users rated it 4 or 5 stars, 94% of users believe it is headed in the right direction, and users said they would be likely to recommend Fleetio at a rate of 94%. Fleetio is also in the Fleet Maintenance and Tool Tracking categories.

















Employees (Listed On Linkedin) 214



Company Website fleetio.com



# **ぺ**clearpathGPS

### ClearPathGPS





ClearPathGPS has been named a High Performer product based on having high customer Satisfaction scores and a low Market Presence compared to the rest of the category. 100% of users rated it 4 or 5 stars, 98% of users believe it is headed in the right direction, and users said they would be likely to recommend ClearPathGPS at a rate of 98%.













Employees (Listed On Linkedin) 23

Company Website clearpathgps.com





## Route4Me





Route4Me has been named a High Performer product based on having high customer Satisfaction scores and a low Market Presence compared to the rest of the category. 100% of users rated it 4 or 5 stars, 100% of users believe it is headed in the right direction, and users said they would be likely to recommend Route4Me at a rate of 96%. Route4Me is also in the Last Mile Delivery, Fleet Tracking, Route Planning, and Field Service Management categories.

















Employees (Listed On Linkedin)



Company Website route4me.com





### Onfleet





Onfleet has been named a High Performer product based on having high customer Satisfaction scores and a low Market Presence compared to the rest o