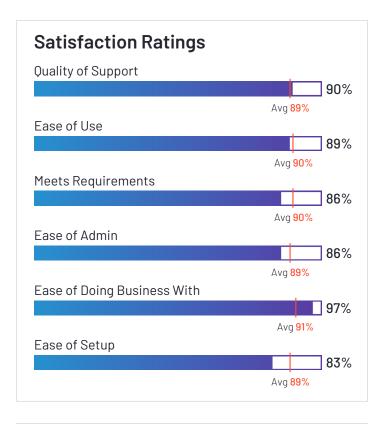

## Satisfaction Ratings for Fleet Management

G2 reviewers rated software sellers ability to satisfy their needs as shown in the table below.

|                                          | Satist                     | faction                              |                       |               | Satisfaction by Category       |                       |               |             | Net Promoter<br>Score (NPS)                                 |
|------------------------------------------|----------------------------|--------------------------------------|-----------------------|---------------|--------------------------------|-----------------------|---------------|-------------|-------------------------------------------------------------|
|                                          | Likelihood to<br>Recommend | Product Going in<br>Right Direction? | Meets<br>Requirements | Ease of Admin | Ease of Doing<br>Business With | Quality of<br>Support | Ease of Setup | Ease of Use | Net Promoter<br>Score (NPS)<br>(Range from -100<br>to +100) |
| Verizon Connect                          | 77%                        | 71%                                  | 84%                   | 85%           | 77%                            | 75%                   | 82%           | 87%         | 33                                                          |
| Motive (Formerly<br>KeepTruckin)         | 85%                        | 83%                                  | 87%                   | 87%           | 85%                            | 83%                   | 88%           | 90%         | 57                                                          |
| Samsara                                  | 89%                        | 95%                                  | 91%                   | 87%           | 94%                            | 88%                   | 90%           | 88%         | 60                                                          |
| Geotab                                   | 83%                        | 89%                                  | 90%                   | 86%           | 90%                            | 87%                   | 86%           | 84%         | 37                                                          |
| Azuga Fleet                              | 95%                        | 94%                                  | 96%                   | 95%           | 96%                            | 92%                   | 95%           | 96%         | 88                                                          |
| Fleetio                                  | 94%                        | 94%                                  | 92%                   | 91%           | 92%                            | 92%                   | 87%           | 93%         | 80                                                          |
| ClearPathGPS                             | 98%                        | 98%                                  | 97%                   | 95%           | 97%                            | 97%                   | 95%           | 95%         | 93                                                          |
| Route4Me                                 | 96%                        | 100%                                 | 95%                   | 95%           | 97%                            | 98%                   | 93%           | 97%         | 87                                                          |
| Onfleet                                  | 91%                        | 95%                                  | 88%                   | 89%           | 90%                            | 90%                   | 94%           | 93%         | 77                                                          |
| IntelliShift                             | 92%                        | 88%                                  | 91%                   | 95%           | 93%                            | 94%                   | 94%           | 93%         | 67                                                          |
| Driveroo Fleet                           | 99%                        | 100%                                 | 96%                   | 95%           | 100%                           | 100%                  | 98%           | 97%         | 95                                                          |
| Fleetx                                   | 94%                        | 93%                                  | 90%                   | 95%           | 95%                            | 96%                   | 94%           | 94%         | 82                                                          |
| GPSTab                                   | 97%                        | 86%                                  | 96%                   | N/A           | 100%                           | 99%                   | 100%          | 97%         | 91                                                          |
| Momentum IoT                             | 88%                        | 89%                                  | 91%                   | 90%           | 93%                            | 91%                   | 93%           | 93%         | 50                                                          |
| Dr Dispatch                              | 87%                        | 90%                                  | 90%                   | 90%           | 83%                            | 88%                   | 90%           | 91%         | 72                                                          |
| Lytx                                     | 87%                        | 85%                                  | 88%                   | 86%           | 86%                            | 82%                   | 89%           | 89%         | 70                                                          |
| Tookan                                   | 87%                        | 85%                                  | 86%                   | 89%           | 89%                            | 83%                   | 88%           | 88%         | 61                                                          |
| Teletrac Navman                          | 75%                        | 67%                                  | 79%                   | 59%           | 63%                            | 77%                   | 59%           | 77%         | 21                                                          |
| Trimble TMS<br>(Formerly TMW<br>Systems) | 70%                        | 64%                                  | 73%                   | N/A           | N/A                            | 69%                   | N/A           | 73%         | -11                                                         |

# **Satisfaction Ratings** for Fleet Management (continued)

G2 reviewers rated software sellers ability to satisfy their needs as shown in the table below.

|             | Satisfaction               |                                      | Satisfaction by Category |               |                                |                       |               | Net Promoter<br>Score (NPS) |                                                             |
|-------------|----------------------------|--------------------------------------|--------------------------|---------------|--------------------------------|-----------------------|---------------|-----------------------------|-------------------------------------------------------------|
|             | Likelihood to<br>Recommend | Product Going in<br>Right Direction? | Meets<br>Requirements    | Ease of Admin | Ease of Doing<br>Business With | Quality of<br>Support | Ease of Setup | Ease of Use                 | Net Promoter<br>Score (NPS)<br>(Range from -100<br>to +100) |
| GPS Insight | 91%                        | 92%                                  | 95%                      | 92%           | 94%                            | 93%                   | 89%           | 91%                         | 69                                                          |
| EROAD       | 83%                        | 92%                                  | 92%                      | 92%           | 92%                            | 92%                   | 86%           | 91%                         | 38                                                          |
| Tenna       | 84%                        | 77%                                  | 86%                      | 86%           | 97%                            | 90%                   | 83%           | 89%                         | 33                                                          |
| FleetUp     | 84%                        | 92%                                  | 92%                      | 89%           | 90%                            | 86%                   | 86%           | 88%                         | 56                                                          |
| GPSWOX      | 97%                        | 100%                                 | 93%                      | N/A           | N/A                            | 90%                   | N/A           | 90%                         | 90                                                          |
| Average     | 88%                        | 88%                                  | 90%                      | 89%           | 91%                            | 89%                   | 89%           | 90%                         | 62                                                          |