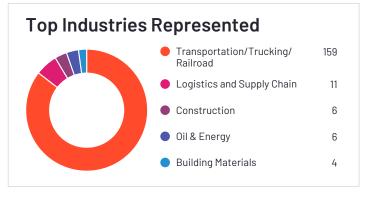

### Verizon Connect

Verizon Connect has been named a Leader based on receiving a high customer Satisfaction score and having a large Market Presence. Verizon Connect has the largest Market Presence and received the highest Satisfaction score among products in Fleet Management. 79% of users rated it 4 or 5 stars, 71% of users believe it is headed in the right direction, and users said they would be likely to recommend Verizon Connect at a rate of 77%. Verizon Connect is also in the Route Planning, Field Service Management, and Fleet Tracking categories.