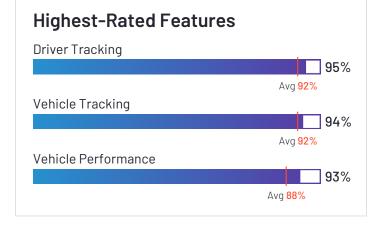

#### **Driver Management**

|                                    | Onboarding | Safety | Driver Tracking | Driver Behavior |
|------------------------------------|------------|--------|-----------------|-----------------|
| Verizon Connect                    | 83%        | 87%    | 91%             | 88%             |
| Motive (Formerly KeepTruckin)      | 84%        | 88%    | 89%             | 87%             |
| Samsara                            | 88%        | 92%    | 94%             | 90%             |
| Geotab                             | 94%        | 94%    | 94%             | 97%             |
| Azuga Fleet                        | 90%        | 96%    | 96%             | 94%             |
| Fleetio                            | 83%        |        |                 |                 |
| ClearPathGPS                       | 88%        | 96%    | 96%             | 95%             |
| Route4Me                           | 93%        | 89%    | 88%             | 89%             |
| Onfleet                            | 93%        | 90%    | 94%             | 87%             |
| IntelliShift                       | 88%        | 91%    | 97%             | 96%             |
| Driveroo Fleet                     | 97%        | 89%    | 86%             | 77%             |
| Fleetx                             | 95%        | 95%    | 93%             | 95%             |
| GPSTab                             | N/A        | N/A    | N/A             | N/A             |
| Momentum IoT                       |            |        | 95%             | 91%             |
| Dr Dispatch                        | N/A        | N/A    | N/A             | N/A             |
| Lytx                               | 84%        | 98%    | 95%             | 100%            |
| Tookan                             | 87%        | 90%    | 86%             | 91%             |
| Teletrac Navman                    | 78%        | 80%    | 86%             | 84%             |
| Trimble TMS (Formerly TMW Systems) | N/A        | N/A    | N/A             | N/A             |

#### **Driver Management**

|             | Onboarding | Safety | Driver Tracking | Driver Behavior |
|-------------|------------|--------|-----------------|-----------------|
| GPS Insight | 91%        | 93%    | 96%             | 92%             |
| EROAD       | 88%        | 92%    | 92%             | 94%             |
| Tenna       |            | 82%    | 86%             | 82%             |
| FleetUp     | N/A        | 94%    | 94%             | 90%             |
| GPSWOX      | 95%        | 89%    | 83%             | 90%             |
| Average     | 89%        | 91%    | 92%             | 90%             |

#### **Analytics**

|                                    | Vehicle Performance | Driver Performance | Costs |
|------------------------------------|---------------------|--------------------|-------|
| Verizon Connect                    | 86%                 | 88%                | 83%   |
| Motive (Formerly KeepTruckin)      | 85%                 | 85%                | 78%   |
| Samsara                            | 89%                 | 90%                | 89%   |
| Geotab                             | 95%                 | 94%                | 94%   |
| Azuga Fleet                        | 90%                 | 94%                | 96%   |
| Fleetio                            | 89%                 | 83%                | 91%   |
| ClearPathGPS                       | 87%                 | 91%                | 86%   |
| Route4Me                           | 87%                 | 90%                | 88%   |
| Onfleet                            | 89%                 | 91%                | 95%   |
| IntelliShift                       | 86%                 | 94%                | 84%   |
| Driveroo Fleet                     | 89%                 | 79%                | 87%   |
| Fleetx                             | 94%                 | 93%                | 89%   |
| GPSTab                             | N/A                 | N/A                | N/A   |
| Momentum IoT                       | 93%                 | 92%                | 86%   |
| Dr Dispatch                        | N/A                 | N/A                | N/A   |
| Lytx                               | N/A                 | 96%                | 79%   |
| Tookan                             | 89%                 | 90%                | 83%   |
| Teletrac Navman                    | 84%                 | 86%                | 86%   |
| Trimble TMS (Formerly TMW Systems) | N/A                 | N/A                | N/A   |

#### **Analytics**

|             | Vehicle Performance | Driver Performance | Costs |
|-------------|---------------------|--------------------|-------|
| GPS Insight | 88%                 | 91%                | 84%   |
| EROAD       | 92%                 | 90%                | 84%   |
| Tenna       | 82%                 | 84%                | 51%   |
| FleetUp     | 81%                 | 92%                | 71%   |
| GPSWOX      | 84%                 | 86%                | 86%   |
| Average     | 88%                 | 89%                | 84%   |