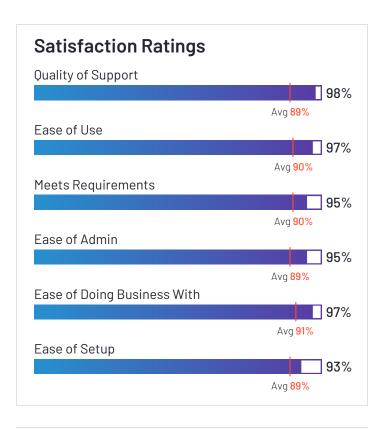

## Satisfaction Ratings for Fleet Management

G2 reviewers rated software sellers ability to satisfy their needs as shown in the table below.

|                                          | Satist                     | faction                              |                       |               | Satisfaction by Category       |                       |               |             | Net Promoter<br>Score (NPS)                                 |
|------------------------------------------|----------------------------|--------------------------------------|-----------------------|---------------|--------------------------------|-----------------------|---------------|-------------|-------------------------------------------------------------|
|                                          | Likelihood to<br>Recommend | Product Going in<br>Right Direction? | Meets<br>Requirements | Ease of Admin | Ease of Doing<br>Business With | Quality of<br>Support | Ease of Setup | Ease of Use | Net Promoter<br>Score (NPS)<br>(Range from -100<br>to +100) |
| Verizon Connect                          | 77%                        | 71%                                  | 84%                   | 85%           | 77%                            | 75%                   | 82%           | 87%         | 33                                                          |
| Motive (Formerly<br>KeepTruckin)         | 85%                        | 83%                                  | 87%                   | 87%           | 85%                            | 83%                   | 88%           | 90%         | 57                                                          |
| Samsara                                  | 89%                        | 95%                                  | 91%                   | 87%           | 94%                            | 88%                   | 90%           | 88%         | 60                                                          |
| Geotab                                   | 83%                        | 89%                                  | 90%                   | 86%           | 90%                            | 87%                   | 86%           | 84%         | 37                                                          |
| Azuga Fleet                              | 95%                        | 94%                                  | 96%                   | 95%           | 96%                            | 92%                   | 95%           | 96%         | 88                                                          |
| Fleetio                                  | 94%                        | 94%                                  | 92%                   | 91%           | 92%                            | 92%                   | 87%           | 93%         | 80                                                          |
| ClearPathGPS                             | 98%                        | 98%                                  | 97%                   | 95%           | 97%                            | 97%                   | 95%           | 95%         | 93                                                          |
| Route4Me                                 | 96%                        | 100%                                 | 95%                   | 95%           | 97%                            | 98%                   | 93%           | 97%         | 87                                                          |
| Onfleet                                  | 91%                        | 95%                                  | 88%                   | 89%           | 90%                            | 90%                   | 94%           | 93%         | 77                                                          |
| IntelliShift                             | 92%                        | 88%                                  | 91%                   | 95%           | 93%                            | 94%                   | 94%           | 93%         | 67                                                          |
| Driveroo Fleet                           | 99%                        | 100%                                 | 96%                   | 95%           | 100%                           | 100%                  | 98%           | 97%         | 95                                                          |
| Fleetx                                   | 94%                        | 93%                                  | 90%                   | 95%           | 95%                            | 96%                   | 94%           | 94%         | 82                                                          |
| GPSTab                                   | 97%                        | 86%                                  | 96%                   | N/A           | 100%                           | 99%                   | 100%          | 97%         | 91                                                          |
| Momentum IoT                             | 88%                        | 89%                                  | 91%                   | 90%           | 93%                            | 91%                   | 93%           | 93%         | 50                                                          |
| Dr Dispatch                              | 87%                        | 90%                                  | 90%                   | 90%           | 83%                            | 88%                   | 90%           | 91%         | 72                                                          |
| Lytx                                     | 87%                        | 85%                                  | 88%                   | 86%           | 86%                            | 82%                   | 89%           | 89%         | 70                                                          |
| Tookan                                   | 87%                        | 85%                                  | 86%                   | 89%           | 89%                            | 83%                   | 88%           | 88%         | 61                                                          |
| Teletrac Navman                          | 75%                        | 67%                                  | 79%                   | 59%           | 63%                            | 77%                   | 59%           | 77%         | 21                                                          |
| Trimble TMS<br>(Formerly TMW<br>Systems) | 70%                        | 64%                                  | 73%                   | N/A           | N/A                            | 69%                   | N/A           | 73%         | -11                                                         |

# **Satisfaction Ratings** for Fleet Management (continued)

G2 reviewers rated software sellers ability to satisfy their needs as shown in the table below.

|             | Satisfaction               |                                      | Satisfaction by Category |               |                                |                       |               | Net Promoter<br>Score (NPS) |                                                             |
|-------------|----------------------------|--------------------------------------|--------------------------|---------------|--------------------------------|-----------------------|---------------|-----------------------------|-------------------------------------------------------------|
|             | Likelihood to<br>Recommend | Product Going in<br>Right Direction? | Meets<br>Requirements    | Ease of Admin | Ease of Doing<br>Business With | Quality of<br>Support | Ease of Setup | Ease of Use                 | Net Promoter<br>Score (NPS)<br>(Range from -100<br>to +100) |
| GPS Insight | 91%                        | 92%                                  | 95%                      | 92%           | 94%                            | 93%                   | 89%           | 91%                         | 69                                                          |
| EROAD       | 83%                        | 92%                                  | 92%                      | 92%           | 92%                            | 92%                   | 86%           | 91%                         | 38                                                          |
| Tenna       | 84%                        | 77%                                  | 86%                      | 86%           | 97%                            | 90%                   | 83%           | 89%                         | 33                                                          |
| FleetUp     | 84%                        | 92%                                  | 92%                      | 89%           | 90%                            | 86%                   | 86%           | 88%                         | 56                                                          |
| GPSWOX      | 97%                        | 100%                                 | 93%                      | N/A           | N/A                            | 90%                   | N/A           | 90%                         | 90                                                          |
| Average     | 88%                        | 88%                                  | 90%                      | 89%           | 91%                            | 89%                   | 89%           | 90%                         | 62                                                          |