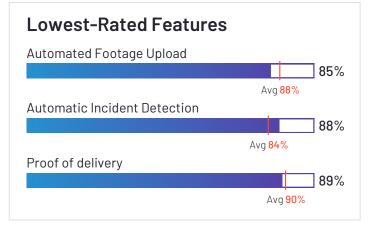

#### **Deliveries**

|                                    | ETAs | Proof of delivery | Route Optimization |
|------------------------------------|------|-------------------|--------------------|
| Verizon Connect                    | 88%  | 87%               | 86%                |
| Motive (Formerly KeepTruckin)      | 82%  | 78%               | 78%                |
| Samsara                            | 91%  | 88%               | 88%                |
| Geotab                             | 100% | 100%              | 100%               |
| Azuga Fleet                        | 91%  | 89%               | 91%                |
| Fleetio                            |      |                   |                    |
| ClearPathGPS                       | 91%  | 94%               | 95%                |
| Route4Me                           | 90%  | 98%               | 90%                |
| Onfleet                            | 86%  | 93%               | 84%                |
| IntelliShift                       | 96%  | 94%               | 95%                |
| Driveroo Fleet                     | N/A  | N/A               | N/A                |
| Fleetx                             | 94%  | 94%               | 92%                |
| GPSTab                             | N/A  | N/A               | N/A                |
| Momentum IoT                       |      |                   |                    |
| Dr Dispatch                        | N/A  | N/A               | N/A                |
| Lytx                               | N/A  | N/A               | N/A                |
| Tookan                             | 82%  | 89%               | 80%                |
| Teletrac Navman                    | 81%  | 86%               | 86%                |
| Trimble TMS (Formerly TMW Systems) | N/A  | N/A               | N/A                |

#### **Deliveries**

|             | ETAs | Proof of delivery | Route Optimization |
|-------------|------|-------------------|--------------------|
| GPS Insight | 92%  | 91%               | 90%                |
| EROAD       | 98%  | 88%               | 83%                |
| Tenna       |      |                   |                    |
| FleetUp     | 77%  | N/A               | 86%                |
| GPSWOX      | 89%  | 86%               | 89%                |
| Average     | 89%  | 90%               | 88%                |