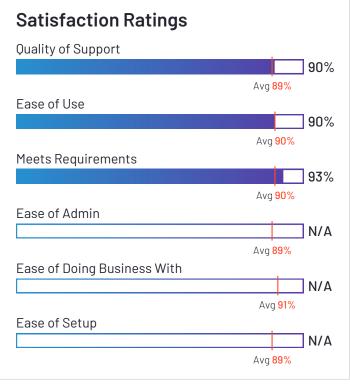

## Satisfaction Ratings for Fleet Management

G2 reviewers rated software sellers ability to satisfy their needs as shown in the table below.

|                                          | Satist                     | faction                              |                       |               | Satisfaction by Category       |                       |               |             | Net Promoter<br>Score (NPS)                                 |
|------------------------------------------|----------------------------|--------------------------------------|-----------------------|---------------|--------------------------------|-----------------------|---------------|-------------|-------------------------------------------------------------|
|                                          | Likelihood to<br>Recommend | Product Going in<br>Right Direction? | Meets<br>Requirements | Ease of Admin | Ease of Doing<br>Business With | Quality of<br>Support | Ease of Setup | Ease of Use | Net Promoter<br>Score (NPS)<br>(Range from -100<br>to +100) |
| Verizon Connect                          | 77%                        | 71%                                  | 84%                   | 85%           | 77%                            | 75%                   | 82%           | 87%         | 33                                                          |
| Motive (Formerly<br>KeepTruckin)         | 85%                        | 83%                                  | 87%                   | 87%           | 85%                            | 83%                   | 88%           | 90%         | 57                                                          |
| Samsara                                  | 89%                        | 95%                                  | 91%                   | 87%           | 94%                            | 88%                   | 90%           | 88%         | 60                                                          |
| Geotab                                   | 83%                        | 89%                                  | 90%                   | 86%           | 90%                            | 87%                   | 86%           | 84%         | 37                                                          |
| Azuga Fleet                              | 95%                        | 94%                                  | 96%                   | 95%           | 96%                            | 92%                   | 95%           | 96%         | 88                                                          |
| Fleetio                                  | 94%                        | 94%                                  | 92%                   | 91%           | 92%                            | 92%                   | 87%           | 93%         | 80                                                          |
| ClearPathGPS                             | 98%                        | 98%                                  | 97%                   | 95%           | 97%                            | 97%                   | 95%           | 95%         | 93                                                          |
| Route4Me                                 | 96%                        | 100%                                 | 95%                   | 95%           | 97%                            | 98%                   | 93%           | 97%         | 87                                                          |
| Onfleet                                  | 91%                        | 95%                                  | 88%                   | 89%           | 90%                            | 90%                   | 94%           | 93%         | 77                                                          |
| IntelliShift                             | 92%                        | 88%                                  | 91%                   | 95%           | 93%                            | 94%                   | 94%           | 93%         | 67                                                          |
| Driveroo Fleet                           | 99%                        | 100%                                 | 96%                   | 95%           | 100%                           | 100%                  | 98%           | 97%         | 95                                                          |
| Fleetx                                   | 94%                        | 93%                                  | 90%                   | 95%           | 95%                            | 96%                   | 94%           | 94%         | 82                                                          |
| GPSTab                                   | 97%                        | 86%                                  | 96%                   | N/A           | 100%                           | 99%                   | 100%          | 97%         | 91                                                          |
| Momentum IoT                             | 88%                        | 89%                                  | 91%                   | 90%           | 93%                            | 91%                   | 93%           | 93%         | 50                                                          |
| Dr Dispatch                              | 87%                        | 90%                                  | 90%                   | 90%           | 83%                            | 88%                   | 90%           | 91%         | 72                                                          |
| Lytx                                     | 87%                        | 85%                                  | 88%                   | 86%           | 86%                            | 82%                   | 89%           | 89%         | 70                                                          |
| Tookan                                   | 87%                        | 85%                                  | 86%                   | 89%           | 89%                            | 83%                   | 88%           | 88%         | 61                                                          |
| Teletrac Navman                          | 75%                        | 67%                                  | 79%                   | 59%           | 63%                            | 77%                   | 59%           | 77%         | 21                                                          |
| Trimble TMS<br>(Formerly TMW<br>Systems) | 70%                        | 64%                                  | 73%                   | N/A           | N/A                            | 69%                   | N/A           | 73%         | -11                                                         |