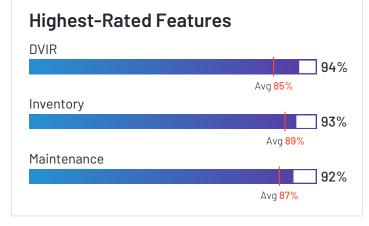

#### Vehicle Management

|                                    | Inventory | Fuel Management | Maintenance | Vehicle Tracking |
|------------------------------------|-----------|-----------------|-------------|------------------|
| Verizon Connect                    | 84%       | 80%             | 81%         | 93%              |
| Motive (Formerly KeepTruckin)      | 86%       | 80%             | 80%         | 90%              |
| Samsara                            | 88%       | 93%             | 86%         | 97%              |
| Geotab                             | 96%       | 96%             | 94%         | 97%              |
| Azuga Fleet                        | 95%       | 95%             | 96%         | 98%              |
| Fleetio                            | 93%       | 86%             | 92%         | 86%              |
| ClearPathGPS                       |           | 88%             | 88%         | 98%              |
| Route4Me                           | 88%       | 84%             | 90%         | 93%              |
| Onfleet                            |           |                 |             | 93%              |
| IntelliShift                       | 96%       | N/A             | 86%         | 97%              |
| Driveroo Fleet                     | 95%       | 94%             | 98%         | 94%              |
| Fleetx                             | 91%       | 86%             | 92%         | 95%              |
| GPSTab                             | N/A       | N/A             | N/A         | 83%              |
| Momentum IoT                       | 90%       | 87%             | 88%         | 94%              |
| Dr Dispatch                        | N/A       | N/A             | N/A         | N/A              |
| Lytx                               |           | N/A             | N/A         | 86%              |
| Tookan                             | 81%       | 75%             | 76%         | 88%              |
| Teletrac Navman                    | 79%       | 83%             | 89%         | 78%              |
| Trimble TMS (Formerly TMW Systems) | N/A       | N/A             | N/A         | N/A              |

#### Vehicle Management

|             | Inventory | Fuel Management | Maintenance | Vehicle Tracking |
|-------------|-----------|-----------------|-------------|------------------|
| GPS Insight | 87%       | 86%             | 88%         | 96%              |
| EROAD       | 89%       | 87%             | 84%         | 96%              |
| Tenna       | 89%       | 74%             | 82%         | 89%              |
| FleetUp     | N/A       | 94%             | 74%         | 96%              |
| GPSWOX      | 89%       | 86%             | 92%         | 83%              |
| Average     | 89%       | 86%             | 87%         | 92%              |

#### **Driver Management**

|                                    | Onboarding | Safety | Driver Tracking | Driver Behavior |
|------------------------------------|------------|--------|-----------------|-----------------|
| Verizon Connect                    | 83%        | 87%    | 91%             | 88%             |
| Motive (Formerly KeepTruckin)      | 84%        | 88%    | 89%             | 87%             |
| Samsara                            | 88%        | 92%    | 94%             | 90%             |
| Geotab                             | 94%        | 94%    | 94%             | 97%             |
| Azuga Fleet                        | 90%        | 96%    | 96%             | 94%             |
| Fleetio                            | 83%        |        |                 |                 |
| ClearPathGPS                       | 88%        | 96%    | 96%             | 95%             |
| Route4Me                           | 93%        | 89%    | 88%             | 89%             |
| Onfleet                            | 93%        | 90%    | 94%             | 87%             |
| IntelliShift                       | 88%        | 91%    | 97%             | 96%             |
| Driveroo Fleet                     | 97%        | 89%    | 86%             | 77%             |
| Fleetx                             | 95%        | 95%    | 93%             | 95%             |
| GPSTab                             | N/A        | N/A    | N/A             | N/A             |
| Momentum IoT                       |            |        | 95%             | 91%             |
| Dr Dispatch                        | N/A        | N/A    | N/A             | N/A             |
| Lytx                               | 84%        | 98%    | 95%             | 100%            |
| Tookan                             | 87%        | 90%    | 86%             | 91%             |
| Teletrac Navman                    | 78%        | 80%    | 86%             | 84%             |
| Trimble TMS (Formerly TMW Systems) | N/A        | N/A    | N/A             | N/A             |

#### **Driver Management**

|             | Onboarding | Safety | Driver Tracking | Driver Behavior |
|-------------|------------|--------|-----------------|-----------------|
| GPS Insight | 91%        | 93%    | 96%             | 92%             |
| EROAD       | 88%        | 92%    | 92%             | 94%             |
| Tenna       |            | 82%    | 86%             | 82%             |
| FleetUp     | N/A        | 94%    | 94%             | 90%             |
| GPSWOX      | 95%        | 89%    | 83%             | 90%             |
| Average     | 89%        | 91%    | 92%             | 90%             |