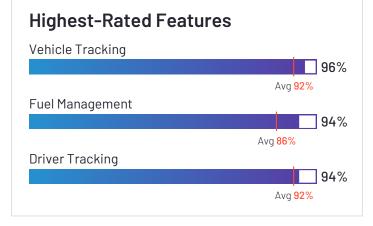

#### Vehicle Management

|                                    | Inventory | Fuel Management | Maintenance | Vehicle Tracking |
|------------------------------------|-----------|-----------------|-------------|------------------|
| Verizon Connect                    | 84%       | 80%             | 81%         | 93%              |
| Motive (Formerly KeepTruckin)      | 86%       | 80%             | 80%         | 90%              |
| Samsara                            | 88%       | 93%             | 86%         | 97%              |
| Geotab                             | 96%       | 96%             | 94%         | 97%              |
| Azuga Fleet                        | 95%       | 95%             | 96%         | 98%              |
| Fleetio                            | 93%       | 86%             | 92%         | 86%              |
| ClearPathGPS                       |           | 88%             | 88%         | 98%              |
| Route4Me                           | 88%       | 84%             | 90%         | 93%              |
| Onfleet                            |           |                 |             | 93%              |
| IntelliShift                       | 96%       | N/A             | 86%         | 97%              |
| Driveroo Fleet                     | 95%       | 94%             | 98%         | 94%              |
| Fleetx                             | 91%       | 86%             | 92%         | 95%              |
| GPSTab                             | N/A       | N/A             | N/A         | 83%              |
| Momentum IoT                       | 90%       | 87%             | 88%         | 94%              |
| Dr Dispatch                        | N/A       | N/A             | N/A         | N/A              |
| Lytx                               |           | N/A             | N/A         | 86%              |
| Tookan                             | 81%       | 75%             | 76%         | 88%              |
| Teletrac Navman                    | 79%       | 83%             | 89%         | 78%              |
| Trimble TMS (Formerly TMW Systems) | N/A       | N/A             | N/A         | N/A              |

#### Vehicle Management

|             | Inventory | Fuel Management | Maintenance | Vehicle Tracking |
|-------------|-----------|-----------------|-------------|------------------|
| GPS Insight | 87%       | 86%             | 88%         | 96%              |
| EROAD       | 89%       | 87%             | 84%         | 96%              |
| Tenna       | 89%       | 74%             | 82%         | 89%              |
| FleetUp     | N/A       | 94%             | 74%         | 96%              |
| GPSWOX      | 89%       | 86%             | 92%         | 83%              |
| Average     | 89%       | 86%             | 87%         | 92%              |