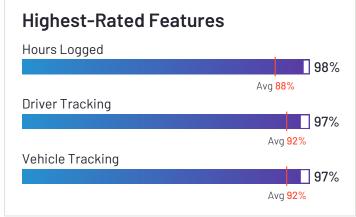

#### **ELD Compliance**

|                                    | Hours Logged |
|------------------------------------|--------------|
| Verizon Connect                    | 83%          |
| Motive (Formerly KeepTruckin)      | 89%          |
| Samsara                            | 91%          |
| Geotab                             | N/A          |
| Azuga Fleet                        | 96%          |
| Fleetio                            | 83%          |
| ClearPathGPS                       | 91%          |
| Route4Me                           | 90%          |
| Onfleet                            |              |
| IntelliShift                       | 98%          |
| Driveroo Fleet                     | 93%          |
| Fleetx                             |              |
| GPSTab                             | 98%          |
| Momentum IoT                       |              |
| Dr Dispatch                        | N/A          |
| Lytx                               | N/A          |
| Tookan                             | 83%          |
| Teletrac Navman                    | 67%          |
| Trimble TMS (Formerly TMW Systems) | N/A          |

#### **Driver Management**

|                                    | Onboarding | Safety | Driver Tracking | Driver Behavior |
|------------------------------------|------------|--------|-----------------|-----------------|
| Verizon Connect                    | 83%        | 87%    | 91%             | 88%             |
| Motive (Formerly KeepTruckin)      | 84%        | 88%    | 89%             | 87%             |
| Samsara                            | 88%        | 92%    | 94%             | 90%             |
| Geotab                             | 94%        | 94%    | 94%             | 97%             |
| Azuga Fleet                        | 90%        | 96%    | 96%             | 94%             |
| Fleetio                            | 83%        |        |                 |                 |
| ClearPathGPS                       | 88%        | 96%    | 96%             | 95%             |
| Route4Me                           | 93%        | 89%    | 88%             | 89%             |
| Onfleet                            | 93%        | 90%    | 94%             | 87%             |
| IntelliShift                       | 88%        | 91%    | 97%             | 96%             |
| Driveroo Fleet                     | 97%        | 89%    | 86%             | 77%             |
| Fleetx                             | 95%        | 95%    | 93%             | 95%             |
| GPSTab                             | N/A        | N/A    | N/A             | N/A             |
| Momentum IoT                       |            |        | 95%             | 91%             |
| Dr Dispatch                        | N/A        | N/A    | N/A             | N/A             |
| Lytx                               | 84%        | 98%    | 95%             | 100%            |
| Tookan                             | 87%        | 90%    | 86%             | 91%             |
| Teletrac Navman                    | 78%        | 80%    | 86%             | 84%             |
| Trimble TMS (Formerly TMW Systems) | N/A        | N/A    | N/A             | N/A             |