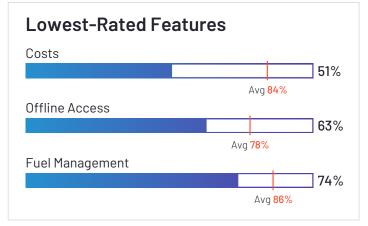

#### **Analytics**

|                                    | Vehicle Performance | Driver Performance | Costs |
|------------------------------------|---------------------|--------------------|-------|
| Verizon Connect                    | 86%                 | 88%                | 83%   |
| Motive (Formerly KeepTruckin)      | 85%                 | 85%                | 78%   |
| Samsara                            | 89%                 | 90%                | 89%   |
| Geotab                             | 95%                 | 94%                | 94%   |
| Azuga Fleet                        | 90%                 | 94%                | 96%   |
| Fleetio                            | 89%                 | 83%                | 91%   |
| ClearPathGPS                       | 87%                 | 91%                | 86%   |
| Route4Me                           | 87%                 | 90%                | 88%   |
| Onfleet                            | 89%                 | 91%                | 95%   |
| IntelliShift                       | 86%                 | 94%                | 84%   |
| Driveroo Fleet                     | 89%                 | 79%                | 87%   |
| Fleetx                             | 94%                 | 93%                | 89%   |
| GPSTab                             | N/A                 | N/A                | N/A   |
| Momentum IoT                       | 93%                 | 92%                | 86%   |
| Dr Dispatch                        | N/A                 | N/A                | N/A   |
| Lytx                               | N/A                 | 96%                | 79%   |
| Tookan                             | 89%                 | 90%                | 83%   |
| Teletrac Navman                    | 84%                 | 86%                | 86%   |
| Trimble TMS (Formerly TMW Systems) | N/A                 | N/A                | N/A   |

#### **Analytics**

|             | Vehicle Performance | Driver Performance | Costs |
|-------------|---------------------|--------------------|-------|
| GPS Insight | 88%                 | 91%                | 84%   |
| EROAD       | 92%                 | 90%                | 84%   |
| Tenna       | 82%                 | 84%                | 51%   |
| FleetUp     | 81%                 | 92%                | 71%   |
| GPSWOX      | 84%                 | 86%                | 86%   |
| Average     | 88%                 | 89%                | 84%   |