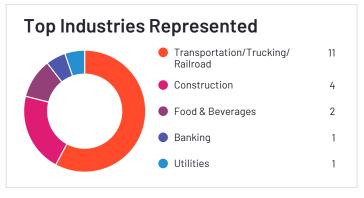

### Tookan

Tookan has been named a Contender product based on having a relatively low customer Satisfaction score and large Market Presence compared to the rest of the category. While they may have positive reviews, they do not have enough reviews to validate those ratings. 90% of users rated it 4 or 5 stars, 85% of users believe it is headed in the right direction, and users said they would be likely to recommend Tookan at a rate of 87%. Tookan is also in the Route Planning, Last Mile Delivery, and Fleet Tracking categories.