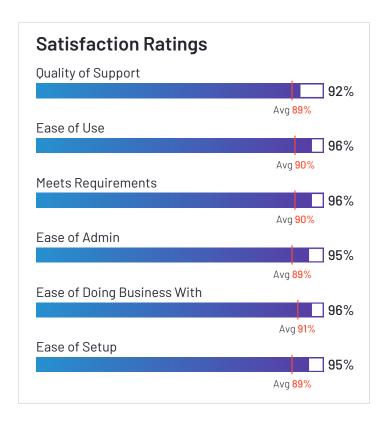

## Satisfaction Ratings for Fleet Management

G2 reviewers rated software sellers ability to satisfy their needs as shown in the table below.

|                                          | Satist                     | faction                              |                       |               | Satisfaction by Category       |                       |               |             | Net Promoter<br>Score (NPS)                                 |
|------------------------------------------|----------------------------|--------------------------------------|-----------------------|---------------|--------------------------------|-----------------------|---------------|-------------|-------------------------------------------------------------|
|                                          | Likelihood to<br>Recommend | Product Going in<br>Right Direction? | Meets<br>Requirements | Ease of Admin | Ease of Doing<br>Business With | Quality of<br>Support | Ease of Setup | Ease of Use | Net Promoter<br>Score (NPS)<br>(Range from -100<br>to +100) |
| Verizon Connect                          | 77%                        | 71%                                  | 84%                   | 85%           | 77%                            | 75%                   | 82%           | 87%         | 33                                                          |
| Motive (Formerly<br>KeepTruckin)         | 85%                        | 83%                                  | 87%                   | 87%           | 85%                            | 83%                   | 88%           | 90%         | 57                                                          |
| Samsara                                  | 89%                        | 95%                                  | 91%                   | 87%           | 94%                            | 88%                   | 90%           | 88%         | 60                                                          |
| Geotab                                   | 83%                        | 89%                                  | 90%                   | 86%           | 90%                            | 87%                   | 86%           | 84%         | 37                                                          |
| Azuga Fleet                              | 95%                        | 94%                                  | 96%                   | 95%           | 96%                            | 92%                   | 95%           | 96%         | 88                                                          |
| Fleetio                                  | 94%                        | 94%                                  | 92%                   | 91%           | 92%                            | 92%                   | 87%           | 93%         | 80                                                          |
| ClearPathGPS                             | 98%                        | 98%                                  | 97%                   | 95%           | 97%                            | 97%                   | 95%           | 95%         | 93                                                          |
| Route4Me                                 | 96%                        | 100%                                 | 95%                   | 95%           | 97%                            | 98%                   | 93%           | 97%         | 87                                                          |
| Onfleet                                  | 91%                        | 95%                                  | 88%                   | 89%           | 90%                            | 90%                   | 94%           | 93%         | 77                                                          |
| IntelliShift                             | 92%                        | 88%                                  | 91%                   | 95%           | 93%                            | 94%                   | 94%           | 93%         | 67                                                          |
| Driveroo Fleet                           | 99%                        | 100%                                 | 96%                   | 95%           | 100%                           | 100%                  | 98%           | 97%         | 95                                                          |
| Fleetx                                   | 94%                        | 93%                                  | 90%                   | 95%           | 95%                            | 96%                   | 94%           | 94%         | 82                                                          |
| GPSTab                                   | 97%                        | 86%                                  | 96%                   | N/A           | 100%                           | 99%                   | 100%          | 97%         | 91                                                          |
| Momentum IoT                             | 88%                        | 89%                                  | 91%                   | 90%           | 93%                            | 91%                   | 93%           | 93%         | 50                                                          |
| Dr Dispatch                              | 87%                        | 90%                                  | 90%                   | 90%           | 83%                            | 88%                   | 90%           | 91%         | 72                                                          |
| Lytx                                     | 87%                        | 85%                                  | 88%                   | 86%           | 86%                            | 82%                   | 89%           | 89%         | 70                                                          |
| Tookan                                   | 87%                        | 85%                                  | 86%                   | 89%           | 89%                            | 83%                   | 88%           | 88%         | 61                                                          |
| Teletrac Navman                          | 75%                        | 67%                                  | 79%                   | 59%           | 63%                            | 77%                   | 59%           | 77%         | 21                                                          |
| Trimble TMS<br>(Formerly TMW<br>Systems) | 70%                        | 64%                                  | 73%                   | N/A           | N/A                            | 69%                   | N/A           | 73%         | -11                                                         |

# **Satisfaction Ratings** for Fleet Management (continued)

G2 reviewers rated software sellers ability to satisfy their needs as shown in the table below.

|             | Satisfaction               |                                      | Satisfaction by Category |               |                                |                       |               | Net Promoter<br>Score (NPS) |                                                             |
|-------------|----------------------------|--------------------------------------|--------------------------|---------------|--------------------------------|-----------------------|---------------|-----------------------------|-------------------------------------------------------------|
|             | Likelihood to<br>Recommend | Product Going in<br>Right Direction? | Meets<br>Requirements    | Ease of Admin | Ease of Doing<br>Business With | Quality of<br>Support | Ease of Setup | Ease of Use                 | Net Promoter<br>Score (NPS)<br>(Range from -100<br>to +100) |
| GPS Insight | 91%                        | 92%                                  | 95%                      | 92%           | 94%                            | 93%                   | 89%           | 91%                         | 69                                                          |
| EROAD       | 83%                        | 92%                                  | 92%                      | 92%           | 92%                            | 92%                   | 86%           | 91%                         | 38                                                          |
| Tenna       | 84%                        | 77%                                  | 86%                      | 86%           | 97%                            | 90%                   | 83%           | 89%                         | 33                                                          |
| FleetUp     | 84%                        | 92%                                  | 92%                      | 89%           | 90%                            | 86%                   | 86%           | 88%                         | 56                                                          |
| GPSWOX      | 97%                        | 100%                                 | 93%                      | N/A           | N/A                            | 90%                   | N/A           | 90%                         | 90                                                          |
| Average     | 88%                        | 88%                                  | 90%                      | 89%           | 91%                            | 89%                   | 89%           | 90%                         | 62                                                          |