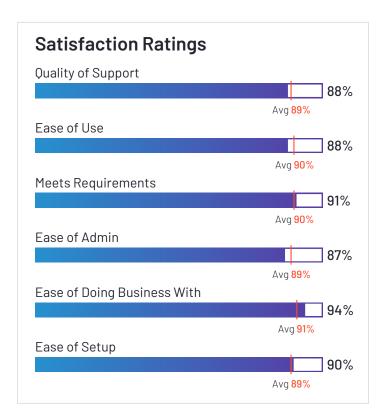

## Satisfaction Ratings for Fleet Management

G2 reviewers rated software sellers ability to satisfy their needs as shown in the table below.

|                                          | Satist                     | faction                              |                       |               | Satisfaction by Category       |                       |               |             | Net Promoter<br>Score (NPS)                                 |
|------------------------------------------|----------------------------|--------------------------------------|-----------------------|---------------|--------------------------------|-----------------------|---------------|-------------|-------------------------------------------------------------|
|                                          | Likelihood to<br>Recommend | Product Going in<br>Right Direction? | Meets<br>Requirements | Ease of Admin | Ease of Doing<br>Business With | Quality of<br>Support | Ease of Setup | Ease of Use | Net Promoter<br>Score (NPS)<br>(Range from -100<br>to +100) |
| Verizon Connect                          | 77%                        | 71%                                  | 84%                   | 85%           | 77%                            | 75%                   | 82%           | 87%         | 33                                                          |
| Motive (Formerly<br>KeepTruckin)         | 85%                        | 83%                                  | 87%                   | 87%           | 85%                            | 83%                   | 88%           | 90%         | 57                                                          |
| Samsara                                  | 89%                        | 95%                                  | 91%                   | 87%           | 94%                            | 88%                   | 90%           | 88%         | 60                                                          |
| Geotab                                   | 83%                        | 89%                                  | 90%                   | 86%           | 90%                            | 87%                   | 86%           | 84%         | 37                                                          |
| Azuga Fleet                              | 95%                        | 94%                                  | 96%                   | 95%           | 96%                            | 92%                   | 95%           | 96%         | 88                                                          |
| Fleetio                                  | 94%                        | 94%                                  | 92%                   | 91%           | 92%                            | 92%                   | 87%           | 93%         | 80                                                          |
| ClearPathGPS                             | 98%                        | 98%                                  | 97%                   | 95%           | 97%                            | 97%                   | 95%           | 95%         | 93                                                          |
| Route4Me                                 | 96%                        | 100%                                 | 95%                   | 95%           | 97%                            | 98%                   | 93%           | 97%         | 87                                                          |
| Onfleet                                  | 91%                        | 95%                                  | 88%                   | 89%           | 90%                            | 90%                   | 94%           | 93%         | 77                                                          |
| IntelliShift                             | 92%                        | 88%                                  | 91%                   | 95%           | 93%                            | 94%                   | 94%           | 93%         | 67                                                          |
| Driveroo Fleet                           | 99%                        | 100%                                 | 96%                   | 95%           | 100%                           | 100%                  | 98%           | 97%         | 95                                                          |
| Fleetx                                   | 94%                        | 93%                                  | 90%                   | 95%           | 95%                            | 96%                   | 94%           | 94%         | 82                                                          |
| GPSTab                                   | 97%                        | 86%                                  | 96%                   | N/A           | 100%                           | 99%                   | 100%          | 97%         | 91                                                          |
| Momentum IoT                             | 88%                        | 89%                                  | 91%                   | 90%           | 93%                            | 91%                   | 93%           | 93%         | 50                                                          |
| Dr Dispatch                              | 87%                        | 90%                                  | 90%                   | 90%           | 83%                            | 88%                   | 90%           | 91%         | 72                                                          |
| Lytx                                     | 87%                        | 85%                                  | 88%                   | 86%           | 86%                            | 82%                   | 89%           | 89%         | 70                                                          |
| Tookan                                   | 87%                        | 85%                                  | 86%                   | 89%           | 89%                            | 83%                   | 88%           | 88%         | 61                                                          |
| Teletrac Navman                          | 75%                        | 67%                                  | 79%                   | 59%           | 63%                            | 77%                   | 59%           | 77%         | 21                                                          |
| Trimble TMS<br>(Formerly TMW<br>Systems) | 70%                        | 64%                                  | 73%                   | N/A           | N/A                            | 69%                   | N/A           | 73%         | -11                                                         |

# **Satisfaction Ratings** for Fleet Management (continued)

G2 reviewers rated software sellers ability to satisfy their needs as shown in the table below.

|             | Satisfaction               |                                      | Satisfaction by Category |               |                                |                       |               | Net Promoter<br>Score (NPS) |                                                             |
|-------------|----------------------------|--------------------------------------|--------------------------|---------------|--------------------------------|-----------------------|---------------|-----------------------------|-------------------------------------------------------------|
|             | Likelihood to<br>Recommend | Product Going in<br>Right Direction? | Meets<br>Requirements    | Ease of Admin | Ease of Doing<br>Business With | Quality of<br>Support | Ease of Setup | Ease of Use                 | Net Promoter<br>Score (NPS)<br>(Range from -100<br>to +100) |
| GPS Insight | 91%                        | 92%                                  | 95%                      | 92%           | 94%                            | 93%                   | 89%           | 91%                         | 69                                                          |
| EROAD       | 83%                        | 92%                                  | 92%                      | 92%           | 92%                            | 92%                   | 86%           | 91%                         | 38                                                          |
| Tenna       | 84%                        | 77%                                  | 86%                      | 86%           | 97%                            | 90%                   | 83%           | 89%                         | 33                                                          |
| FleetUp     | 84%                        | 92%                                  | 92%                      | 89%           | 90%                            | 86%                   | 86%           | 88%                         | 56                                                          |
| GPSWOX      | 97%                        | 100%                                 | 93%                      | N/A           | N/A                            | 90%                   | N/A           | 90%                         | 90                                                          |
| Average     | 88%                        | 88%                                  | 90%                      | 89%           | 91%                            | 89%                   | 89%           | 90%                         | 62                                                          |