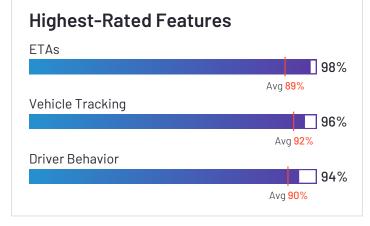

### Verizon Connect

Verizon Connect has been named a Leader based on receiving a high customer Satisfaction score and having a large Market Presence. Verizon Connect has the largest Market Presence and received the highest Satisfaction score among products in Fleet Management. 79% of users rated it 4 or 5 stars, 71% of users believe it is headed in the right direction, and users said they would be likely to recommend Verizon Connect at a rate of 77%. Verizon Connect is also in the Route Planning, Field Service Management, and Fleet Tracking categories.