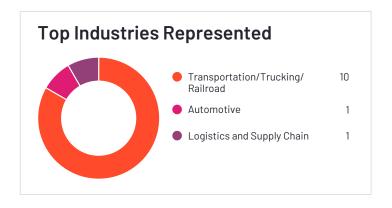

mpared to the rest of the category. 97% of users rated it 4 or 5 stars, 93% of users believe it is headed in the right direction, and users said they would be likely to recommend Fleetx at a rate of 94%. Fleetx is also in the Fleet Tracking, Fleet Maintenance, Supply Chain Visibility, Route Planning, and Transportation Management Systems (TMS) categories.

















Employees (Listed On Linkedin) 395



Company Website www.fleetx.io





## **GPSTab**





GPSTab has been named a High Performer product based on having high customer Satisfaction scores and a low Market Presence compared to the rest of the category. 100% of users rated it 4 or 5 stars, 86% of users believe it is headed in the right direction, and users said they would be likely to recommend GPSTab at a rate of 97%.





\*N/A is displayed when fewer than five responses were received for the question.











Employees (Listed On Linkedin)



Company Website uniqtms.com





## Momentum IoT





Momentum IoT has been named a High Performer product based on having high customer Satisfaction scores and a low Market Presence compared to the rest of the category. 90% of users rated it 4 or 5 stars, 89% of users believe it is headed in the right direction, and users said they would be likely to recommend Momentum IoT at a rate of 88%.















Employees (Listed On Linkedin)







## Dr Dispatch





Dr Dispatch has been named a High Performer product based on having high customer Satisfaction scores and a low Market Presence compared to the rest of the category. 91% of users rated it 4 or 5 stars, 9