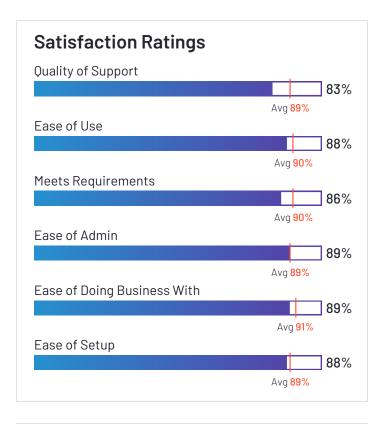

## Satisfaction Ratings for Fleet Management

G2 reviewers rated software sellers ability to satisfy their needs as shown in the table below.

|                                          | Satist                     | faction                              |                       |               | Satisfaction by Category       |                       |               |             | Net Promoter<br>Score (NPS)                                 |
|------------------------------------------|----------------------------|--------------------------------------|-----------------------|---------------|--------------------------------|-----------------------|---------------|-------------|-------------------------------------------------------------|
|                                          | Likelihood to<br>Recommend | Product Going in<br>Right Direction? | Meets<br>Requirements | Ease of Admin | Ease of Doing<br>Business With | Quality of<br>Support | Ease of Setup | Ease of Use | Net Promoter<br>Score (NPS)<br>(Range from -100<br>to +100) |
| Verizon Connect                          | 77%                        | 71%                                  | 84%                   | 85%           | 77%                            | 75%                   | 82%           | 87%         | 33                                                          |
| Motive (Formerly<br>KeepTruckin)         | 85%                        | 83%                                  | 87%                   | 87%           | 85%                            | 83%                   | 88%           | 90%         | 57                                                          |
| Samsara                                  | 89%                        | 95%                                  | 91%                   | 87%           | 94%                            | 88%                   | 90%           | 88%         | 60                                                          |
| Geotab                                   | 83%                        | 89%                                  | 90%                   | 86%           | 90%                            | 87%                   | 86%           | 84%         | 37                                                          |
| Azuga Fleet                              | 95%                        | 94%                                  | 96%                   | 95%           | 96%                            | 92%                   | 95%           | 96%         | 88                                                          |
| Fleetio                                  | 94%                        | 94%                                  | 92%                   | 91%           | 92%                            | 92%                   | 87%           | 93%         | 80                                                          |
| ClearPathGPS                             | 98%                        | 98%                                  | 97%                   | 95%           | 97%                            | 97%                   | 95%           | 95%         | 93                                                          |
| Route4Me                                 | 96%                        | 100%                                 | 95%                   | 95%           | 97%                            | 98%                   | 93%           | 97%         | 87                                                          |
| Onfleet                                  | 91%                        | 95%                                  | 88%                   | 89%           | 90%                            | 90%                   | 94%           | 93%         | 77                                                          |
| IntelliShift                             | 92%                        | 88%                                  | 91%                   | 95%           | 93%                            | 94%                   | 94%           | 93%         | 67                                                          |
| Driveroo Fleet                           | 99%                        | 100%                                 | 96%                   | 95%           | 100%                           | 100%                  | 98%           | 97%         | 95                                                          |
| Fleetx                                   | 94%                        | 93%                                  | 90%                   | 95%           | 95%                            | 96%                   | 94%           | 94%         | 82                                                          |
| GPSTab                                   | 97%                        | 86%                                  | 96%                   | N/A           | 100%                           | 99%                   | 100%          | 97%         | 91                                                          |
| Momentum IoT                             | 88%                        | 89%                                  | 91%                   | 90%           | 93%                            | 91%                   | 93%           | 93%         | 50                                                          |
| Dr Dispatch                              | 87%                        | 90%                                  | 90%                   | 90%           | 83%                            | 88%                   | 90%           | 91%         | 72                                                          |
| Lytx                                     | 87%                        | 85%                                  | 88%                   | 86%           | 86%                            | 82%                   | 89%           | 89%         | 70                                                          |
| Tookan                                   | 87%                        | 85%                                  | 86%                   | 89%           | 89%                            | 83%                   | 88%           | 88%         | 61                                                          |
| Teletrac Navman                          | 75%                        | 67%                                  | 79%                   | 59%           | 63%                            | 77%                   | 59%           | 77%         | 21                                                          |
| Trimble TMS<br>(Formerly TMW<br>Systems) | 70%                        | 64%                                  | 73%                   | N/A           | N/A                            | 69%                   | N/A           | 73%         | -11                                                         |

# **Satisfaction Ratings** for Fleet Management (continued)

G2 reviewers rated software sellers ability to satisfy their needs as shown in the table below.

|             | Satisfaction               |                                      | Satisfaction by Category |               |                                |                       |               | Net Promoter<br>Score (NPS) |                                                             |
|-------------|----------------------------|--------------------------------------|--------------------------|---------------|--------------------------------|-----------------------|---------------|-----------------------------|-------------------------------------------------------------|
|             | Likelihood to<br>Recommend | Product Going in<br>Right Direction? | Meets<br>Requirements    | Ease of Admin | Ease of Doing<br>Business With | Quality of<br>Support | Ease of Setup | Ease of Use                 | Net Promoter<br>Score (NPS)<br>(Range from -100<br>to +100) |
| GPS Insight | 91%                        | 92%                                  | 95%                      | 92%           | 94%                            | 93%                   | 89%           | 91%                         | 69                                                          |
| EROAD       | 83%                        | 92%                                  | 92%                      | 92%           | 92%                            | 92%                   | 86%           | 91%                         | 38                                                          |
| Tenna       | 84%                        | 77%                                  | 86%                      | 86%           | 97%                            | 90%                   | 83%           | 89%                         | 33                                                          |
| FleetUp     | 84%                        | 92%                                  | 92%                      | 89%           | 90%                            | 86%                   | 86%           | 88%                         | 56                                                          |
| GPSWOX      | 97%                        | 100%                                 | 93%                      | N/A           | N/A                            | 90%                   | N/A           | 90%                         | 90                                                          |
| Average     | 88%                        | 88%                                  | 90%                      | 89%           | 91%                            | 89%                   | 89%           | 90%                         | 62                                                          |