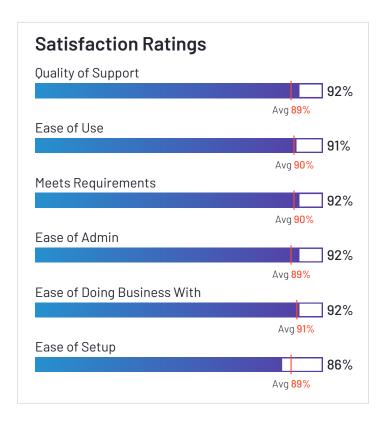

### Verizon Connect

Verizon Connect has been named a Leader based on receiving a high customer Satisfaction score and having a large Market Presence. Verizon Connect has the largest Market Presence and received the highest Satisfaction score among products in Fleet Management. 79% of users rated it 4 or 5 stars, 71% of users believe it is headed in the right direction, and users said they would be likely to recommend Verizon Connect at a rate of 77%. Verizon Connect is also in the Route Planning, Field Service Management, and Fleet Tracking categories.