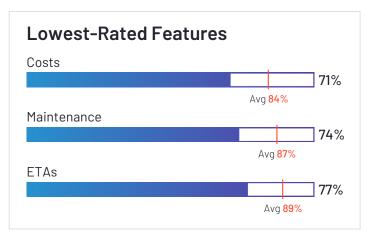

#### **Analytics**

|                                    | Vehicle Performance | Driver Performance | Costs |
|------------------------------------|---------------------|--------------------|-------|
| Verizon Connect                    | 86%                 | 88%                | 83%   |
| Motive (Formerly KeepTruckin)      | 85%                 | 85%                | 78%   |
| Samsara                            | 89%                 | 90%                | 89%   |
| Geotab                             | 95%                 | 94%                | 94%   |
| Azuga Fleet                        | 90%                 | 94%                | 96%   |
| Fleetio                            | 89%                 | 83%                | 91%   |
| ClearPathGPS                       | 87%                 | 91%                | 86%   |
| Route4Me                           | 87%                 | 90%                | 88%   |
| Onfleet                            | 89%                 | 91%                | 95%   |
| IntelliShift                       | 86%                 | 94%                | 84%   |
| Driveroo Fleet                     | 89%                 | 79%                | 87%   |
| Fleetx                             | 94%                 | 93%                | 89%   |
| GPSTab                             | N/A                 | N/A                | N/A   |
| Momentum IoT                       | 93%                 | 92%                | 86%   |
| Dr Dispatch                        | N/A                 | N/A                | N/A   |
| Lytx                               | N/A                 | 96%                | 79%   |
| Tookan                             | 89%                 | 90%                | 83%   |
| Teletrac Navman                    | 84%                 | 86%                | 86%   |
| Trimble TMS (Formerly TMW Systems) | N/A                 | N/A                | N/A   |

#### **Deliveries**

|                                    | ETAs | Proof of delivery | Route Optimization |
|------------------------------------|------|-------------------|--------------------|
| Verizon Connect                    | 88%  | 87%               | 86%                |
| Motive (Formerly KeepTruckin)      | 82%  | 78%               | 78%                |
| Samsara                            | 91%  | 88%               | 88%                |
| Geotab                             | 100% | 100%              | 100%               |
| Azuga Fleet                        | 91%  | 89%               | 91%                |
| Fleetio                            |      |                   |                    |
| ClearPathGPS                       | 91%  | 94%               | 95%                |
| Route4Me                           | 90%  | 98%               | 90%                |
| Onfleet                            | 86%  | 93%               | 84%                |
| IntelliShift                       | 96%  | 94%               | 95%                |
| Driveroo Fleet                     | N/A  | N/A               | N/A                |
| Fleetx                             | 94%  | 94%               | 92%                |
| GPSTab                             | N/A  | N/A               | N/A                |
| Momentum IoT                       |      |                   |                    |
| Dr Dispatch                        | N/A  | N/A               | N/A                |
| Lytx                               | N/A  | N/A               | N/A                |
| Tookan                             | 82%  | 89%               | 80%                |
| Teletrac Navman                    | 81%  | 86%               | 86%                |
| Trimble TMS (Formerly TMW Systems) | N/A  | N/A               | N/A                |

#### Vehicle Management

|                                    | Inventory | Fuel Management | Maintenance | Vehicle Tracking |
|------------------------------------|-----------|-----------------|-------------|------------------|
| Verizon Connect                    | 84%       | 80%             | 81%         | 93%              |
| Motive (Formerly KeepTruckin)      | 86%       | 80%             | 80%         | 90%              |
| Samsara                            | 88%       | 93%             | 86%         | 97%              |
| Geotab                             | 96%       | 96%             | 94%         | 97%              |
| Azuga Fleet                        | 95%       | 95%             | 96%         | 98%              |
| Fleetio                            | 93%       | 86%             | 92%         | 86%              |
| ClearPathGPS                       |           | 88%             | 88%         | 98%              |
| Route4Me                           | 88%       | 84%             | 90%         | 93%              |
| Onfleet                            |           |                 |             | 93%              |
| IntelliShift                       | 96%       | N/A             | 86%         | 97%              |
| Driveroo Fleet                     | 95%       | 94%             | 98%         | 94%              |
| Fleetx                             | 91%       | 86%             | 92%         | 95%              |
| GPSTab                             | N/A       | N/A             | N/A         | 83%              |
| Momentum IoT                       | 90%       | 87%             | 88%         | 94%              |
| Dr Dispatch                        | N/A       | N/A             | N/A         | N/A              |
| Lytx                               |           | N/A             | N/A         | 86%              |
| Tookan                             | 81%       | 75%             | 76%         | 88%              |
| Teletrac Navman                    | 79%       | 83%             | 89%         | 78%              |
| Trimble TMS (Formerly TMW Systems) | N/A       | N/A             | N/A         | N/A              |