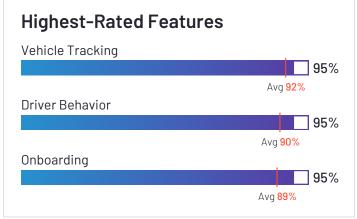

#### Vehicle Management

|                                    | Inventory | Fuel Management | Maintenance | Vehicle Tracking |
|------------------------------------|-----------|-----------------|-------------|------------------|
| Verizon Connect                    | 84%       | 80%             | 81%         | 93%              |
| Motive (Formerly KeepTruckin)      | 86%       | 80%             | 80%         | 90%              |
| Samsara                            | 88%       | 93%             | 86%         | 97%              |
| Geotab                             | 96%       | 96%             | 94%         | 97%              |
| Azuga Fleet                        | 95%       | 95%             | 96%         | 98%              |
| Fleetio                            | 93%       | 86%             | 92%         | 86%              |
| ClearPathGPS                       |           | 88%             | 88%         | 98%              |
| Route4Me                           | 88%       | 84%             | 90%         | 93%              |
| Onfleet                            |           |                 |             | 93%              |
| IntelliShift                       | 96%       | N/A             | 86%         | 97%              |
| Driveroo Fleet                     | 95%       | 94%             | 98%         | 94%              |
| Fleetx                             | 91%       | 86%             | 92%         | 95%              |
| GPSTab                             | N/A       | N/A             | N/A         | 83%              |
| Momentum IoT                       | 90%       | 87%             | 88%         | 94%              |
| Dr Dispatch                        | N/A       | N/A             | N/A         | N/A              |
| Lytx                               |           | N/A             | N/A         | 86%              |
| Tookan                             | 81%       | 75%             | 76%         | 88%              |
| Teletrac Navman                    | 79%       | 83%             | 89%         | 78%              |
| Trimble TMS (Formerly TMW Systems) | N/A       | N/A             | N/A         | N/A              |

#### **Driver Management**

|                                    | Onboarding | Safety | Driver Tracking | Driver Behavior |
|------------------------------------|------------|--------|-----------------|-----------------|
| Verizon Connect                    | 83%        | 87%    | 91%             | 88%             |
| Motive (Formerly KeepTruckin)      | 84%        | 88%    | 89%             | 87%             |
| Samsara                            | 88%        | 92%    | 94%             | 90%             |
| Geotab                             | 94%        | 94%    | 94%             | 97%             |
| Azuga Fleet                        | 90%        | 96%    | 96%             | 94%             |
| Fleetio                            | 83%        |        |                 |                 |
| ClearPathGPS                       | 88%        | 96%    | 96%             | 95%             |
| Route4Me                           | 93%        | 89%    | 88%             | 89%             |
| Onfleet                            | 93%        | 90%    | 94%             | 87%             |
| IntelliShift                       | 88%        | 91%    | 97%             | 96%             |
| Driveroo Fleet                     | 97%        | 89%    | 86%             | 77%             |
| Fleetx                             | 95%        | 95%    | 93%             | 95%             |
| GPSTab                             | N/A        | N/A    | N/A             | N/A             |
| Momentum IoT                       |            |        | 95%             | 91%             |
| Dr Dispatch                        | N/A        | N/A    | N/A             | N/A             |
| Lytx                               | 84%        | 98%    | 95%             | 100%            |
| Tookan                             | 87%        | 90%    | 86%             | 91%             |
| Teletrac Navman                    | 78%        | 80%    | 86%             | 84%             |
| Trimble TMS (Formerly TMW Systems) | N/A        | N/A    | N/A             | N/A             |