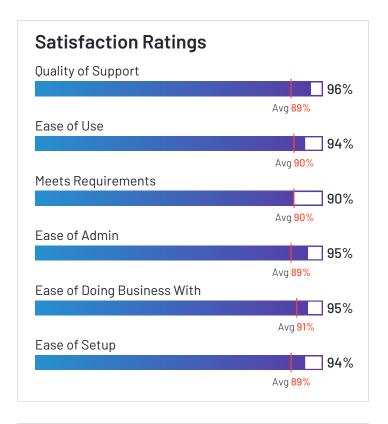

Employees (Listed On Linkedin)

Company Website driveroo.com

Fleetx has been named a High Performer product based on having high customer Satisfaction scores and a low Market Presence compared to the rest of the category. 97% of users rated it 4 or 5 stars, 93% of users believe it is headed in the right direction, and users said they would be likely to recommend Fleetx at a rate of 94%. Fleetx is also in the Fleet Tracking, Fleet Maintenance, Supply Chain Visibility, Route Planning, and Transportation Management Systems (TMS) categories.

Employees (Listed On Linkedin) 395

Company Website www.fleetx.io