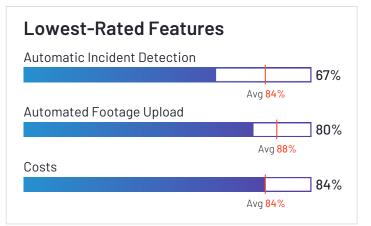

95% of users believe it is headed in the right direction, and users said they would be likely to recommend Onfleet at a rate of 91%. Onfleet is also in the Last Mile Delivery, Fleet Tracking, Route Planning, Restaurant Delivery/Takeout, and Grocery Delivery categories.

















Employees (Listed On Linkedin)



Company Website onfleet.com





## IntelliShift





IntelliShift has been named a High Performer product based on having high customer Satisfaction scores and a low Market Presence compared to the rest of the category. 93% of users rated it 4 or 5 stars, 88% of users believe it is headed in the right direction, and users said they would be likely to recommend IntelliShift at a rate of 92%. IntelliShift is also in the Fleet Tracking and Fleet Maintenance categories.

















Employees (Listed On Linkedin)



Company Website intellishift.com





## Driveroo Fleet





Driveroo Fleet has been named a High Performer product based on having high customer Satisfaction scores and a low Market Presence compared to the rest of the category. 100% of users rated it 4 or 5 stars, 100% of users believe it is headed in the right direction, and users said they would be likely to recommend Driveroo Fleet at a rate of 99%. Driveroo Fleet is also in the Last Mile Delivery and Fleet Maintenance categories.

















Employees (Listed On Linkedin)



Company Website driveroo.com





Fleetx has been named a High Performer product based on having high customer Satisfaction scores and a low Market Presence compared to the rest of the category. 97% of users rated