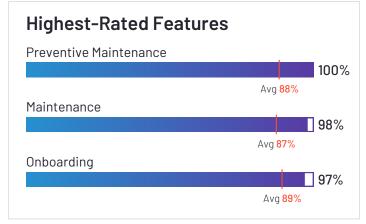

. 93% of users rated it 4 or 5 stars, 88% of users believe it is headed in the right direction, and users said they would be likely to recommend IntelliShift at a rate of 92%. IntelliShift is also in the Fleet Tracking and Fleet Maintenance categories.

















Employees (Listed On Linkedin)



Company Website intellishift.com





## Driveroo Fleet





Driveroo Fleet has been named a High Performer product based on having high customer Satisfaction scores and a low Market Presence compared to the rest of the category. 100% of users rated it 4 or 5 stars, 100% of users believe it is headed in the right direction, and users said they would be likely to recommend Driveroo Fleet at a rate of 99%. Driveroo Fleet is also in the Last Mile Delivery and Fleet Maintenance categories.

















Employees (Listed On Linkedin)



Company Website driveroo.com





Fleetx has been named a High Performer product based on having high customer Satisfaction scores and a low Market Presence compared to the rest of the category. 97% of users rated it 4 or 5 stars, 93% of users believe it is headed in the right direction, and users said they would be likely to recommend Fleetx at a rate of 94%. Fleetx is also in the Fleet Tracking, Fleet Maintenance, Supply Chain Visibility, Route Planning, and Transportation Management Systems (TMS) categories.

















Employees (Listed On Linkedin) 395



Company Website www.fleetx.io





## **GPSTab**





GPSTab has been named a High Performer product based on having high customer Satisfaction scores and a low Market Presence compa