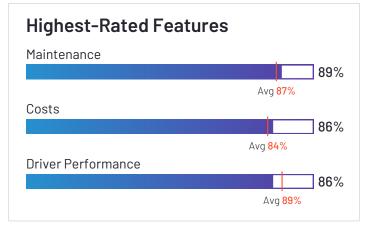

#### **Driver Management**

|                                    | Onboarding | Safety | Driver Tracking | Driver Behavior |
|------------------------------------|------------|--------|-----------------|-----------------|
| Verizon Connect                    | 83%        | 87%    | 91%             | 88%             |
| Motive (Formerly KeepTruckin)      | 84%        | 88%    | 89%             | 87%             |
| Samsara                            | 88%        | 92%    | 94%             | 90%             |
| Geotab                             | 94%        | 94%    | 94%             | 97%             |
| Azuga Fleet                        | 90%        | 96%    | 96%             | 94%             |
| Fleetio                            | 83%        |        |                 |                 |
| ClearPathGPS                       | 88%        | 96%    | 96%             | 95%             |
| Route4Me                           | 93%        | 89%    | 88%             | 89%             |
| Onfleet                            | 93%        | 90%    | 94%             | 87%             |
| IntelliShift                       | 88%        | 91%    | 97%             | 96%             |
| Driveroo Fleet                     | 97%        | 89%    | 86%             | 77%             |
| Fleetx                             | 95%        | 95%    | 93%             | 95%             |
| GPSTab                             | N/A        | N/A    | N/A             | N/A             |
| Momentum IoT                       |            |        | 95%             | 91%             |
| Dr Dispatch                        | N/A        | N/A    | N/A             | N/A             |
| Lytx                               | 84%        | 98%    | 95%             | 100%            |
| Tookan                             | 87%        | 90%    | 86%             | 91%             |
| Teletrac Navman                    | 78%        | 80%    | 86%             | 84%             |
| Trimble TMS (Formerly TMW Systems) | N/A        | N/A    | N/A             | N/A             |

#### **Analytics**

|                                    | Vehicle Performance | Driver Performance | Costs |
|------------------------------------|---------------------|--------------------|-------|
| Verizon Connect                    | 86%                 | 88%                | 83%   |
| Motive (Formerly KeepTruckin)      | 85%                 | 85%                | 78%   |
| Samsara                            | 89%                 | 90%                | 89%   |
| Geotab                             | 95%                 | 94%                | 94%   |
| Azuga Fleet                        | 90%                 | 94%                | 96%   |
| Fleetio                            | 89%                 | 83%                | 91%   |
| ClearPathGPS                       | 87%                 | 91%                | 86%   |
| Route4Me                           | 87%                 | 90%                | 88%   |
| Onfleet                            | 89%                 | 91%                | 95%   |
| IntelliShift                       | 86%                 | 94%                | 84%   |
| Driveroo Fleet                     | 89%                 | 79%                | 87%   |
| Fleetx                             | 94%                 | 93%                | 89%   |
| GPSTab                             | N/A                 | N/A                | N/A   |
| Momentum IoT                       | 93%                 | 92%                | 86%   |
| Dr Dispatch                        | N/A                 | N/A                | N/A   |
| Lytx                               | N/A                 | 96%                | 79%   |
| Tookan                             | 89%                 | 90%                | 83%   |
| Teletrac Navman                    | 84%                 | 86%                | 86%   |
| Trimble TMS (Formerly TMW Systems) | N/A                 | N/A                | N/A   |

#### **Analytics**

|             | Vehicle Performance | Driver Performance | Costs |
|-------------|---------------------|--------------------|-------|
| GPS Insight | 88%                 | 91%                | 84%   |
| EROAD       | 92%                 | 90%                | 84%   |
| Tenna       | 82%                 | 84%                | 51%   |
| FleetUp     | 81%                 | 92%                | 71%   |
| GPSWOX      | 84%                 | 86%                | 86%   |
| Average     | 88%                 | 89%                | 84%   |