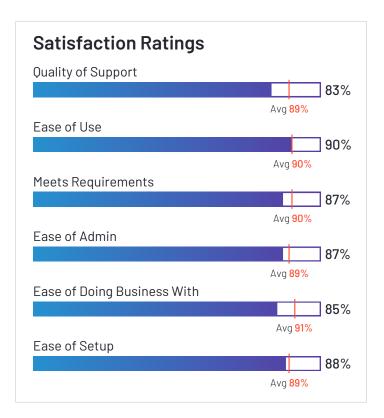

## Motive (Formerly KeepTruckin)

Motive (Formerly KeepTruckin) has been named a Leader based on receiving a high customer Satisfaction score and having a large Market Presence. 88% of users rated it 4 or 5 stars, 83% of users believe it is headed in the right direction, and users said they would be likely to recommend Motive (Formerly KeepTruckin) at a rate of 85%. Motive (Formerly KeepTruckin) is also in the Freight Management and Load Board categories.