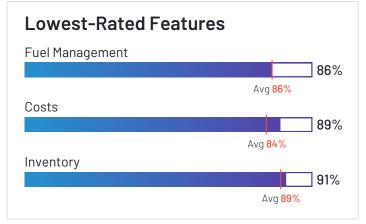

#### Vehicle Management

|                                    | Inventory | Fuel Management | Maintenance | Vehicle Tracking |
|------------------------------------|-----------|-----------------|-------------|------------------|
| Verizon Connect                    | 84%       | 80%             | 81%         | 93%              |
| Motive (Formerly KeepTruckin)      | 86%       | 80%             | 80%         | 90%              |
| Samsara                            | 88%       | 93%             | 86%         | 97%              |
| Geotab                             | 96%       | 96%             | 94%         | 97%              |
| Azuga Fleet                        | 95%       | 95%             | 96%         | 98%              |
| Fleetio                            | 93%       | 86%             | 92%         | 86%              |
| ClearPathGPS                       |           | 88%             | 88%         | 98%              |
| Route4Me                           | 88%       | 84%             | 90%         | 93%              |
| Onfleet                            |           |                 |             | 93%              |
| IntelliShift                       | 96%       | N/A             | 86%         | 97%              |
| Driveroo Fleet                     | 95%       | 94%             | 98%         | 94%              |
| Fleetx                             | 91%       | 86%             | 92%         | 95%              |
| GPSTab                             | N/A       | N/A             | N/A         | 83%              |
| Momentum IoT                       | 90%       | 87%             | 88%         | 94%              |
| Dr Dispatch                        | N/A       | N/A             | N/A         | N/A              |
| Lytx                               |           | N/A             | N/A         | 86%              |
| Tookan                             | 81%       | 75%             | 76%         | 88%              |
| Teletrac Navman                    | 79%       | 83%             | 89%         | 78%              |
| Trimble TMS (Formerly TMW Systems) | N/A       | N/A             | N/A         | N/A              |

#### **Analytics**

|                                    | Vehicle Performance | Driver Performance | Costs |
|------------------------------------|---------------------|--------------------|-------|
| Verizon Connect                    | 86%                 | 88%                | 83%   |
| Motive (Formerly KeepTruckin)      | 85%                 | 85%                | 78%   |
| Samsara                            | 89%                 | 90%                | 89%   |
| Geotab                             | 95%                 | 94%                | 94%   |
| Azuga Fleet                        | 90%                 | 94%                | 96%   |
| Fleetio                            | 89%                 | 83%                | 91%   |
| ClearPathGPS                       | 87%                 | 91%                | 86%   |
| Route4Me                           | 87%                 | 90%                | 88%   |
| Onfleet                            | 89%                 | 91%                | 95%   |
| IntelliShift                       | 86%                 | 94%                | 84%   |
| Driveroo Fleet                     | 89%                 | 79%                | 87%   |
| Fleetx                             | 94%                 | 93%                | 89%   |
| GPSTab                             | N/A                 | N/A                | N/A   |
| Momentum IoT                       | 93%                 | 92%                | 86%   |
| Dr Dispatch                        | N/A                 | N/A                | N/A   |
| Lytx                               | N/A                 | 96%                | 79%   |
| Tookan                             | 89%                 | 90%                | 83%   |
| Teletrac Navman                    | 84%                 | 86%                | 86%   |
| Trimble TMS (Formerly TMW Systems) | N/A                 | N/A                | N/A   |