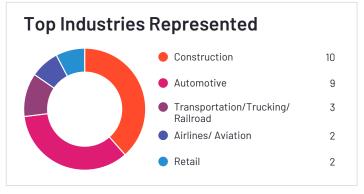

## Dr Dispatch

Dr Dispatch has been named a High Performer product based on having high customer Satisfaction scores and a low Market Presence compared to the rest of the category. 91% of users rated it 4 or 5 stars, 90% of users believe it is headed in the right direction, and users said they would be likely to recommend Dr Dispatch at a rate of 87%. Dr Dispatch is also in the Trucking and Transportation Management Systems (TMS) categories.

**HQ Location** Springfield, MO

Year Founded 1993

Employees (Listed On Linkedin)

Company Website drdispatch.com

Lytx has been named a Contender product based on having a relatively low customer Satisfaction score and large Market Presence compared to the rest of the category. While they may have positive reviews, they do not have enough reviews to validate those ratings. 90% of users rated it 4 or 5 stars, 85% of users believe it is headed in the right direction, and users said they would be likely to recommend Lytx at a rate of 87%. Lytx is also in the Fleet Tracking category.