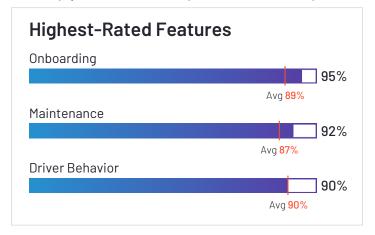

#### **Driver Management**

|                                    | Onboarding | Safety | Driver Tracking | Driver Behavior |
|------------------------------------|------------|--------|-----------------|-----------------|
| Verizon Connect                    | 83%        | 87%    | 91%             | 88%             |
| Motive (Formerly KeepTruckin)      | 84%        | 88%    | 89%             | 87%             |
| Samsara                            | 88%        | 92%    | 94%             | 90%             |
| Geotab                             | 94%        | 94%    | 94%             | 97%             |
| Azuga Fleet                        | 90%        | 96%    | 96%             | 94%             |
| Fleetio                            | 83%        |        |                 |                 |
| ClearPathGPS                       | 88%        | 96%    | 96%             | 95%             |
| Route4Me                           | 93%        | 89%    | 88%             | 89%             |
| Onfleet                            | 93%        | 90%    | 94%             | 87%             |
| IntelliShift                       | 88%        | 91%    | 97%             | 96%             |
| Driveroo Fleet                     | 97%        | 89%    | 86%             | 77%             |
| Fleetx                             | 95%        | 95%    | 93%             | 95%             |
| GPSTab                             | N/A        | N/A    | N/A             | N/A             |
| Momentum IoT                       |            |        | 95%             | 91%             |
| Dr Dispatch                        | N/A        | N/A    | N/A             | N/A             |
| Lytx                               | 84%        | 98%    | 95%             | 100%            |
| Tookan                             | 87%        | 90%    | 86%             | 91%             |
| Teletrac Navman                    | 78%        | 80%    | 86%             | 84%             |
| Trimble TMS (Formerly TMW Systems) | N/A        | N/A    | N/A             | N/A             |

#### **Driver Management**

|             | Onboarding | Safety | Driver Tracking | Driver Behavior |
|-------------|------------|--------|-----------------|-----------------|
| GPS Insight | 91%        | 93%    | 96%             | 92%             |
| EROAD       | 88%        | 92%    | 92%             | 94%             |
| Tenna       |            | 82%    | 86%             | 82%             |
| FleetUp     | N/A        | 94%    | 94%             | 90%             |
| GPSWOX      | 95%        | 89%    | 83%             | 90%             |
| Average     | 89%        | 91%    | 92%             | 90%             |