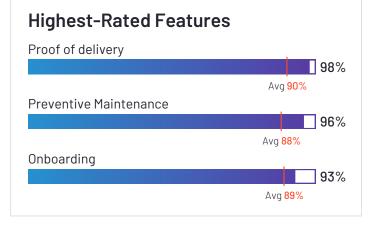

#### **Driver Management**

|                                    | Onboarding | Safety | Driver Tracking | Driver Behavior |
|------------------------------------|------------|--------|-----------------|-----------------|
| Verizon Connect                    | 83%        | 87%    | 91%             | 88%             |
| Motive (Formerly KeepTruckin)      | 84%        | 88%    | 89%             | 87%             |
| Samsara                            | 88%        | 92%    | 94%             | 90%             |
| Geotab                             | 94%        | 94%    | 94%             | 97%             |
| Azuga Fleet                        | 90%        | 96%    | 96%             | 94%             |
| Fleetio                            | 83%        |        |                 |                 |
| ClearPathGPS                       | 88%        | 96%    | 96%             | 95%             |
| Route4Me                           | 93%        | 89%    | 88%             | 89%             |
| Onfleet                            | 93%        | 90%    | 94%             | 87%             |
| IntelliShift                       | 88%        | 91%    | 97%             | 96%             |
| Driveroo Fleet                     | 97%        | 89%    | 86%             | 77%             |
| Fleetx                             | 95%        | 95%    | 93%             | 95%             |
| GPSTab                             | N/A        | N/A    | N/A             | N/A             |
| Momentum IoT                       |            |        | 95%             | 91%             |
| Dr Dispatch                        | N/A        | N/A    | N/A             | N/A             |
| Lytx                               | 84%        | 98%    | 95%             | 100%            |
| Tookan                             | 87%        | 90%    | 86%             | 91%             |
| Teletrac Navman                    | 78%        | 80%    | 86%             | 84%             |
| Trimble TMS (Formerly TMW Systems) | N/A        | N/A    | N/A             | N/A             |

#### **Deliveries**

|                                    | ETAs | Proof of delivery | Route Optimization |
|------------------------------------|------|-------------------|--------------------|
| Verizon Connect                    | 88%  | 87%               | 86%                |
| Motive (Formerly KeepTruckin)      | 82%  | 78%               | 78%                |
| Samsara                            | 91%  | 88%               | 88%                |
| Geotab                             | 100% | 100%              | 100%               |
| Azuga Fleet                        | 91%  | 89%               | 91%                |
| Fleetio                            |      |                   |                    |
| ClearPathGPS                       | 91%  | 94%               | 95%                |
| Route4Me                           | 90%  | 98%               | 90%                |
| Onfleet                            | 86%  | 93%               | 84%                |
| IntelliShift                       | 96%  | 94%               | 95%                |
| Driveroo Fleet                     | N/A  | N/A               | N/A                |
| Fleetx                             | 94%  | 94%               | 92%                |
| GPSTab                             | N/A  | N/A               | N/A                |
| Momentum IoT                       |      |                   |                    |
| Dr Dispatch                        | N/A  | N/A               | N/A                |
| Lytx                               | N/A  | N/A               | N/A                |
| Tookan                             | 82%  | 89%               | 80%                |
| Teletrac Navman                    | 81%  | 86%               | 86%                |
| Trimble TMS (Formerly TMW Systems) | N/A  | N/A               | N/A                |