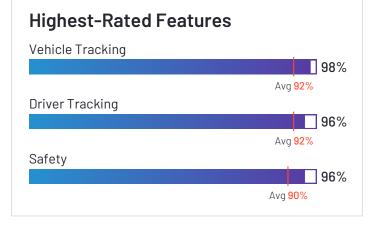

n receiving a high customer Satisfaction score and having a large Market Presence. 100% of users rated it 4 or 5 stars, 94% of users believe it is headed in the right direction, and users said they would be likely to recommend Fleetio at a rate of 94%. Fleetio is also in the Fleet Maintenance and Tool Tracking categories.

















Employees (Listed On Linkedin) 214



Company Website fleetio.com



# **ぺ**clearpathGPS

### ClearPathGPS





ClearPathGPS has been named a High Performer product based on having high customer Satisfaction scores and a low Market Presence compared to the rest of the category. 100% of users rated it 4 or 5 stars, 98% of users believe it is headed in the right direction, and users said they would be likely to recommend ClearPathGPS at a rate of 98%.













Employees (Listed On Linkedin) 23

Company Website clearpathgps.com





## Route4Me





Route4Me has been named a High Performer product based on having high customer Satisfaction scores and a low Market Presence compared to the rest of the category. 100% of users rated it 4 or 5 stars, 100% of users believe it is headed in the right direction, and users said they would be likely to recommend Route4Me at a rate of 96%. Route4Me is also in the Last Mile Delivery, Fleet Tracking, Route Planning, and Field Service Management categories.

















Employees (Listed On Linkedin)



Company Website route4me.com





### Onfleet





Onfleet has been named a High Performer product based on having high customer Satisfaction scores and a low Market Presence compared to the rest of