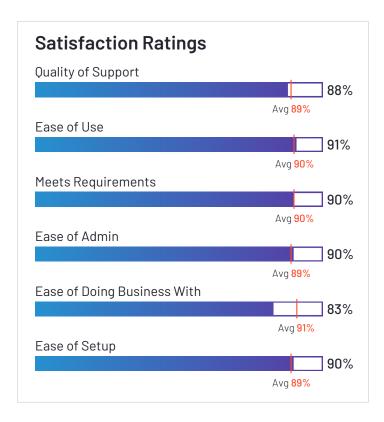

**HQ Location** Springfield, MO

Year Founded 1993

Employees (Listed On Linkedin)

Company Website drdispatch.com

Lytx has been named a Contender product based on having a relatively low customer Satisfaction score and large Market Presence compared to the rest of the category. While they may have positive reviews, they do not have enough reviews to validate those ratings. 90% of users rated it 4 or 5 stars, 85% of users believe it is headed in the right direction, and users said they would be likely to recommend Lytx at a rate of 87%. Lytx is also in the Fleet Tracking category.

## Satisfaction Ratings for Fleet Management

G2 reviewers rated software sellers ability to satisfy their needs as shown in the table below.

|                                          | Satist                     | faction                              |                       |               | Satisfaction by Category       |                       |               |             | Net Promoter<br>Score (NPS)                                 |
|------------------------------------------|----------------------------|--------------------------------------|-----------------------|---------------|--------------------------------|-----------------------|---------------|-------------|-------------------------------------------------------------|
|                                          | Likelihood to<br>Recommend | Product Going in<br>Right Direction? | Meets<br>Requirements | Ease of Admin | Ease of Doing<br>Business With | Quality of<br>Support | Ease of Setup | Ease of Use | Net Promoter<br>Score (NPS)<br>(Range from -100<br>to +100) |
| Verizon Connect                          | 77%                        | 71%                                  | 84%                   | 85%           | 77%                            | 75%                   | 82%           | 87%         | 33                                                          |
| Motive (Formerly<br>KeepTruckin)         | 85%                        | 83%                                  | 87%                   | 87%           | 85%                            | 83%                   | 88%           | 90%         | 57                                                          |
| Samsara                                  | 89%                        | 95%                                  | 91%                   | 87%           | 94%                            | 88%                   | 90%           | 88%         | 60                                                          |
| Geotab                                   | 83%                        | 89%                                  | 90%                   | 86%           | 90%                            | 87%                   | 86%           | 84%         | 37                                                          |
| Azuga Fleet                              | 95%                        | 94%                                  | 96%                   | 95%           | 96%                            | 92%                   | 95%           | 96%         | 88                                                          |
| Fleetio                                  | 94%                        | 94%                                  | 92%                   | 91%           | 92%                            | 92%                   | 87%           | 93%         | 80                                                          |
| ClearPathGPS                             | 98%                        | 98%                                  | 97%                   | 95%           | 97%                            | 97%                   | 95%           | 95%         | 93                                                          |
| Route4Me                                 | 96%                        | 100%                                 | 95%                   | 95%           | 97%                            | 98%                   | 93%           | 97%         | 87                                                          |
| Onfleet                                  | 91%                        | 95%                                  | 88%                   | 89%           | 90%                            | 90%                   | 94%           | 93%         | 77                                                          |
| IntelliShift                             | 92%                        | 88%                                  | 91%                   | 95%           | 93%                            | 94%                   | 94%           | 93%         | 67                                                          |
| Driveroo Fleet                           | 99%                        | 100%                                 | 96%                   | 95%           | 100%                           | 100%                  | 98%           | 97%         | 95                                                          |
| Fleetx                                   | 94%                        | 93%                                  | 90%                   | 95%           | 95%                            | 96%                   | 94%           | 94%         | 82                                                          |
| GPSTab                                   | 97%                        | 86%                                  | 96%                   | N/A           | 100%                           | 99%                   | 100%          | 97%         | 91                                                          |
| Momentum IoT                             | 88%                        | 89%                                  | 91%                   | 90%           | 93%                            | 91%                   | 93%           | 93%         | 50                                                          |
| Dr Dispatch                              | 87%                        | 90%                                  | 90%                   | 90%           | 83%                            | 88%                   | 90%           | 91%         | 72                                                          |
| Lytx                                     | 87%                        | 85%                                  | 88%                   | 86%           | 86%                            | 82%                   | 89%           | 89%         | 70                                                          |
| Tookan                                   | 87%                        | 85%                                  | 86%                   | 89%           | 89%                            | 83%                   | 88%           | 88%         | 61                                                          |
| Teletrac Navman                          | 75%                        | 67%                                  | 79%                   | 59%           | 63%                            | 77%                   | 59%           | 77%         | 21                                                          |
| Trimble TMS<br>(Formerly TMW<br>Systems) | 70%                        | 64%                                  | 73%                   | N/A           | N/A                            | 69%                   | N/A           | 73%         | -11                                                         |