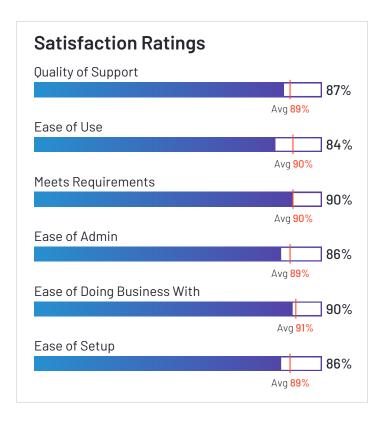

## Satisfaction Ratings for Fleet Management

G2 reviewers rated software sellers ability to satisfy their needs as shown in the table below.

|                                          | Satist                     | faction                              |                       |               | Satisfaction by Category       |                       |               |             | Net Promoter<br>Score (NPS)                                 |
|------------------------------------------|----------------------------|--------------------------------------|-----------------------|---------------|--------------------------------|-----------------------|---------------|-------------|-------------------------------------------------------------|
|                                          | Likelihood to<br>Recommend | Product Going in<br>Right Direction? | Meets<br>Requirements | Ease of Admin | Ease of Doing<br>Business With | Quality of<br>Support | Ease of Setup | Ease of Use | Net Promoter<br>Score (NPS)<br>(Range from -100<br>to +100) |
| Verizon Connect                          | 77%                        | 71%                                  | 84%                   | 85%           | 77%                            | 75%                   | 82%           | 87%         | 33                                                          |
| Motive (Formerly<br>KeepTruckin)         | 85%                        | 83%                                  | 87%                   | 87%           | 85%                            | 83%                   | 88%           | 90%         | 57                                                          |
| Samsara                                  | 89%                        | 95%                                  | 91%                   | 87%           | 94%                            | 88%                   | 90%           | 88%         | 60                                                          |
| Geotab                                   | 83%                        | 89%                                  | 90%                   | 86%           | 90%                            | 87%                   | 86%           | 84%         | 37                                                          |
| Azuga Fleet                              | 95%                        | 94%                                  | 96%                   | 95%           | 96%                            | 92%                   | 95%           | 96%         | 88                                                          |
| Fleetio                                  | 94%                        | 94%                                  | 92%                   | 91%           | 92%                            | 92%                   | 87%           | 93%         | 80                                                          |
| ClearPathGPS                             | 98%                        | 98%                                  | 97%                   | 95%           | 97%                            | 97%                   | 95%           | 95%         | 93                                                          |
| Route4Me                                 | 96%                        | 100%                                 | 95%                   | 95%           | 97%                            | 98%                   | 93%           | 97%         | 87                                                          |
| Onfleet                                  | 91%                        | 95%                                  | 88%                   | 89%           | 90%                            | 90%                   | 94%           | 93%         | 77                                                          |
| IntelliShift                             | 92%                        | 88%                                  | 91%                   | 95%           | 93%                            | 94%                   | 94%           | 93%         | 67                                                          |
| Driveroo Fleet                           | 99%                        | 100%                                 | 96%                   | 95%           | 100%                           | 100%                  | 98%           | 97%         | 95                                                          |
| Fleetx                                   | 94%                        | 93%                                  | 90%                   | 95%           | 95%                            | 96%                   | 94%           | 94%         | 82                                                          |
| GPSTab                                   | 97%                        | 86%                                  | 96%                   | N/A           | 100%                           | 99%                   | 100%          | 97%         | 91                                                          |
| Momentum IoT                             | 88%                        | 89%                                  | 91%                   | 90%           | 93%                            | 91%                   | 93%           | 93%         | 50                                                          |
| Dr Dispatch                              | 87%                        | 90%                                  | 90%                   | 90%           | 83%                            | 88%                   | 90%           | 91%         | 72                                                          |
| Lytx                                     | 87%                        | 85%                                  | 88%                   | 86%           | 86%                            | 82%                   | 89%           | 89%         | 70                                                          |
| Tookan                                   | 87%                        | 85%                                  | 86%                   | 89%           | 89%                            | 83%                   | 88%           | 88%         | 61                                                          |
| Teletrac Navman                          | 75%                        | 67%                                  | 79%                   | 59%           | 63%                            | 77%                   | 59%           | 77%         | 21                                                          |
| Trimble TMS<br>(Formerly TMW<br>Systems) | 70%                        | 64%                                  | 73%                   | N/A           | N/A                            | 69%                   | N/A           | 73%         | -11                                                         |

# **Satisfaction Ratings** for Fleet Management (continued)

G2 reviewers rated software sellers ability to satisfy their needs as shown in the table below.

|             | Satisfaction               |                                      | Satisfaction by Category |               |                                |                       |               | Net Promoter<br>Score (NPS) |                                                             |
|-------------|----------------------------|--------------------------------------|--------------------------|---------------|--------------------------------|-----------------------|---------------|-----------------------------|-------------------------------------------------------------|
|             | Likelihood to<br>Recommend | Product Going in<br>Right Direction? | Meets<br>Requirements    | Ease of Admin | Ease of Doing<br>Business With | Quality of<br>Support | Ease of Setup | Ease of Use                 | Net Promoter<br>Score (NPS)<br>(Range from -100<br>to +100) |
| GPS Insight | 91%                        | 92%                                  | 95%                      | 92%           | 94%                            | 93%                   | 89%           | 91%                         | 69                                                          |
| EROAD       | 83%                        | 92%                                  | 92%                      | 92%           | 92%                            | 92%                   | 86%           | 91%                         | 38                                                          |
| Tenna       | 84%                        | 77%                                  | 86%                      | 86%           | 97%                            | 90%                   | 83%           | 89%                         | 33                                                          |
| FleetUp     | 84%                        | 92%                                  | 92%                      | 89%           | 90%                            | 86%                   | 86%           | 88%                         | 56                                                          |
| GPSWOX      | 97%                        | 100%                                 | 93%                      | N/A           | N/A                            | 90%                   | N/A           | 90%                         | 90                                                          |
| Average     | 88%                        | 88%                                  | 90%                      | 89%           | 91%                            | 89%                   | 89%           | 90%                         | 62                                                          |