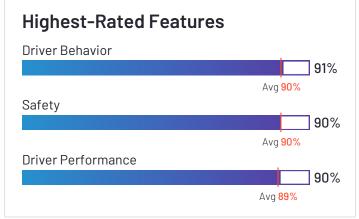

#### **Driver Management**

|                                    | Onboarding | Safety | Driver Tracking | Driver Behavior |
|------------------------------------|------------|--------|-----------------|-----------------|
| Verizon Connect                    | 83%        | 87%    | 91%             | 88%             |
| Motive (Formerly KeepTruckin)      | 84%        | 88%    | 89%             | 87%             |
| Samsara                            | 88%        | 92%    | 94%             | 90%             |
| Geotab                             | 94%        | 94%    | 94%             | 97%             |
| Azuga Fleet                        | 90%        | 96%    | 96%             | 94%             |
| Fleetio                            | 83%        |        |                 |                 |
| ClearPathGPS                       | 88%        | 96%    | 96%             | 95%             |
| Route4Me                           | 93%        | 89%    | 88%             | 89%             |
| Onfleet                            | 93%        | 90%    | 94%             | 87%             |
| IntelliShift                       | 88%        | 91%    | 97%             | 96%             |
| Driveroo Fleet                     | 97%        | 89%    | 86%             | 77%             |
| Fleetx                             | 95%        | 95%    | 93%             | 95%             |
| GPSTab                             | N/A        | N/A    | N/A             | N/A             |
| Momentum IoT                       |            |        | 95%             | 91%             |
| Dr Dispatch                        | N/A        | N/A    | N/A             | N/A             |
| Lytx                               | 84%        | 98%    | 95%             | 100%            |
| Tookan                             | 87%        | 90%    | 86%             | 91%             |
| Teletrac Navman                    | 78%        | 80%    | 86%             | 84%             |
| Trimble TMS (Formerly TMW Systems) | N/A        | N/A    | N/A             | N/A             |

#### **Driver Management**

|             | Onboarding | Safety | Driver Tracking | Driver Behavior |
|-------------|------------|--------|-----------------|-----------------|
| GPS Insight | 91%        | 93%    | 96%             | 92%             |
| EROAD       | 88%        | 92%    | 92%             | 94%             |
| Tenna       |            | 82%    | 86%             | 82%             |
| FleetUp     | N/A        | 94%    | 94%             | 90%             |
| GPSWOX      | 95%        | 89%    | 83%             | 90%             |
| Average     | 89%        | 91%    | 92%             | 90%             |

#### **Analytics**

|                                    | Vehicle Performance | Driver Performance | Costs |
|------------------------------------|---------------------|--------------------|-------|
| Verizon Connect                    | 86%                 | 88%                | 83%   |
| Motive (Formerly KeepTruckin)      | 85%                 | 85%                | 78%   |
| Samsara                            | 89%                 | 90%                | 89%   |
| Geotab                             | 95%                 | 94%                | 94%   |
| Azuga Fleet                        | 90%                 | 94%                | 96%   |
| Fleetio                            | 89%                 | 83%                | 91%   |
| ClearPathGPS                       | 87%                 | 91%                | 86%   |
| Route4Me                           | 87%                 | 90%                | 88%   |
| Onfleet                            | 89%                 | 91%                | 95%   |
| IntelliShift                       | 86%                 | 94%                | 84%   |
| Driveroo Fleet                     | 89%                 | 79%                | 87%   |
| Fleetx                             | 94%                 | 93%                | 89%   |
| GPSTab                             | N/A                 | N/A                | N/A   |
| Momentum IoT                       | 93%                 | 92%                | 86%   |
| Dr Dispatch                        | N/A                 | N/A                | N/A   |
| Lytx                               | N/A                 | 96%                | 79%   |
| Tookan                             | 89%                 | 90%                | 83%   |
| Teletrac Navman                    | 84%                 | 86%                | 86%   |
| Trimble TMS (Formerly TMW Systems) | N/A                 | N/A                | N/A   |

#### **Analytics**

|             | Vehicle Performance | Driver Performance | Costs |
|-------------|---------------------|--------------------|-------|
| GPS Insight | 88%                 | 91%                | 84%   |
| EROAD       | 92%                 | 90%                | 84%   |
| Tenna       | 82%                 | 84%                | 51%   |
| FleetUp     | 81%                 | 92%                | 71%   |
| GPSWOX      | 84%                 | 86%                | 86%   |
| Average     | 88%                 | 89%                | 84%   |