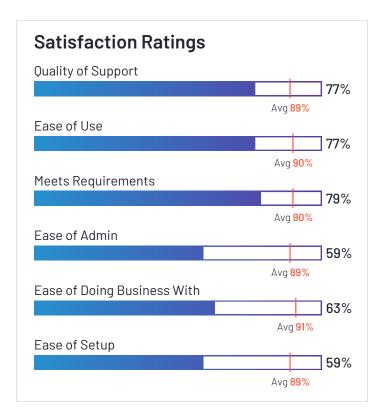

## Satisfaction Ratings for Fleet Management

G2 reviewers rated software sellers ability to satisfy their needs as shown in the table below.

|                                          | Satist                     | faction                              |                       |               | Satisfaction by Category       |                       |               |             | Net Promoter<br>Score (NPS)                                 |
|------------------------------------------|----------------------------|--------------------------------------|-----------------------|---------------|--------------------------------|-----------------------|---------------|-------------|-------------------------------------------------------------|
|                                          | Likelihood to<br>Recommend | Product Going in<br>Right Direction? | Meets<br>Requirements | Ease of Admin | Ease of Doing<br>Business With | Quality of<br>Support | Ease of Setup | Ease of Use | Net Promoter<br>Score (NPS)<br>(Range from -100<br>to +100) |
| Verizon Connect                          | 77%                        | 71%                                  | 84%                   | 85%           | 77%                            | 75%                   | 82%           | 87%         | 33                                                          |
| Motive (Formerly<br>KeepTruckin)         | 85%                        | 83%                                  | 87%                   | 87%           | 85%                            | 83%                   | 88%           | 90%         | 57                                                          |
| Samsara                                  | 89%                        | 95%                                  | 91%                   | 87%           | 94%                            | 88%                   | 90%           | 88%         | 60                                                          |
| Geotab                                   | 83%                        | 89%                                  | 90%                   | 86%           | 90%                            | 87%                   | 86%           | 84%         | 37                                                          |
| Azuga Fleet                              | 95%                        | 94%                                  | 96%                   | 95%           | 96%                            | 92%                   | 95%           | 96%         | 88                                                          |
| Fleetio                                  | 94%                        | 94%                                  | 92%                   | 91%           | 92%                            | 92%                   | 87%           | 93%         | 80                                                          |
| ClearPathGPS                             | 98%                        | 98%                                  | 97%                   | 95%           | 97%                            | 97%                   | 95%           | 95%         | 93                                                          |
| Route4Me                                 | 96%                        | 100%                                 | 95%                   | 95%           | 97%                            | 98%                   | 93%           | 97%         | 87                                                          |
| Onfleet                                  | 91%                        | 95%                                  | 88%                   | 89%           | 90%                            | 90%                   | 94%           | 93%         | 77                                                          |
| IntelliShift                             | 92%                        | 88%                                  | 91%                   | 95%           | 93%                            | 94%                   | 94%           | 93%         | 67                                                          |
| Driveroo Fleet                           | 99%                        | 100%                                 | 96%                   | 95%           | 100%                           | 100%                  | 98%           | 97%         | 95                                                          |
| Fleetx                                   | 94%                        | 93%                                  | 90%                   | 95%           | 95%                            | 96%                   | 94%           | 94%         | 82                                                          |
| GPSTab                                   | 97%                        | 86%                                  | 96%                   | N/A           | 100%                           | 99%                   | 100%          | 97%         | 91                                                          |
| Momentum IoT                             | 88%                        | 89%                                  | 91%                   | 90%           | 93%                            | 91%                   | 93%           | 93%         | 50                                                          |
| Dr Dispatch                              | 87%                        | 90%                                  | 90%                   | 90%           | 83%                            | 88%                   | 90%           | 91%         | 72                                                          |
| Lytx                                     | 87%                        | 85%                                  | 88%                   | 86%           | 86%                            | 82%                   | 89%           | 89%         | 70                                                          |
| Tookan                                   | 87%                        | 85%                                  | 86%                   | 89%           | 89%                            | 83%                   | 88%           | 88%         | 61                                                          |
| Teletrac Navman                          | 75%                        | 67%                                  | 79%                   | 59%           | 63%                            | 77%                   | 59%           | 77%         | 21                                                          |
| Trimble TMS<br>(Formerly TMW<br>Systems) | 70%                        | 64%                                  | 73%                   | N/A           | N/A                            | 69%                   | N/A           | 73%         | -11                                                         |

# **Satisfaction Ratings** for Fleet Management (continued)

G2 reviewers rated software sellers ability to satisfy their needs as shown in the table below.

|             | Satisfaction               |                                      | Satisfaction by Category |               |                                |                       |               | Net Promoter<br>Score (NPS) |                                                             |
|-------------|----------------------------|--------------------------------------|--------------------------|---------------|--------------------------------|-----------------------|---------------|-----------------------------|-------------------------------------------------------------|
|             | Likelihood to<br>Recommend | Product Going in<br>Right Direction? | Meets<br>Requirements    | Ease of Admin | Ease of Doing<br>Business With | Quality of<br>Support | Ease of Setup | Ease of Use                 | Net Promoter<br>Score (NPS)<br>(Range from -100<br>to +100) |
| GPS Insight | 91%                        | 92%                                  | 95%                      | 92%           | 94%                            | 93%                   | 89%           | 91%                         | 69                                                          |
| EROAD       | 83%                        | 92%                                  | 92%                      | 92%           | 92%                            | 92%                   | 86%           | 91%                         | 38                                                          |
| Tenna       | 84%                        | 77%                                  | 86%                      | 86%           | 97%                            | 90%                   | 83%           | 89%                         | 33                                                          |
| FleetUp     | 84%                        | 92%                                  | 92%                      | 89%           | 90%                            | 86%                   | 86%           | 88%                         | 56                                                          |
| GPSWOX      | 97%                        | 100%                                 | 93%                      | N/A           | N/A                            | 90%                   | N/A           | 90%                         | 90                                                          |
| Average     | 88%                        | 88%                                  | 90%                      | 89%           | 91%                            | 89%                   | 89%           | 90%                         | 62                                                          |