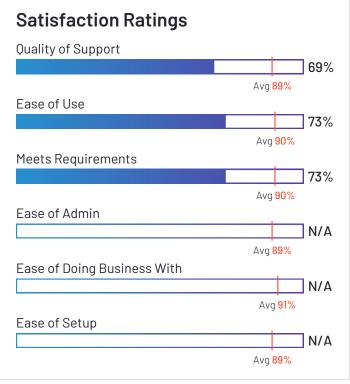

## Trimble TMS (Formerly TMW Systems)

3.5 ★★★☆☆ (20)

Trimble TMS (Formerly TMW Systems) has been named a Contender product based on having a relatively low customer Satisfaction score and large Market Presence compared to the rest of the category. While they may have positive reviews, they do not have enough reviews to validate those ratings. 65% of users rated it 4 or 5 stars, 64% of users believe it is headed in the right direction, and users said they would be likely to recommend Trimble TMS (Formerly TMW Systems) at a rate of 70%. Trimble TMS (Formerly TMW Systems) is also in the Transportation Management Systems (TMS) category.

 $<sup>^*\</sup>mbox{N/A}$  is displayed when fewer than five responses were received for the question.

Ownership Trimble

**HQ Location** Sunnyvale, CA

Year Founded

Employees (Listed On Linkedin) 8,810

Company Website trimble.com