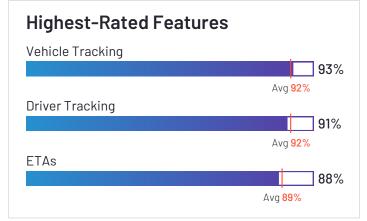

#### Vehicle Management

|                                    | Inventory | Fuel Management | Maintenance | Vehicle Tracking |
|------------------------------------|-----------|-----------------|-------------|------------------|
| Verizon Connect                    | 84%       | 80%             | 81%         | 93%              |
| Motive (Formerly KeepTruckin)      | 86%       | 80%             | 80%         | 90%              |
| Samsara                            | 88%       | 93%             | 86%         | 97%              |
| Geotab                             | 96%       | 96%             | 94%         | 97%              |
| Azuga Fleet                        | 95%       | 95%             | 96%         | 98%              |
| Fleetio                            | 93%       | 86%             | 92%         | 86%              |
| ClearPathGPS                       |           | 88%             | 88%         | 98%              |
| Route4Me                           | 88%       | 84%             | 90%         | 93%              |
| Onfleet                            |           |                 |             | 93%              |
| IntelliShift                       | 96%       | N/A             | 86%         | 97%              |
| Driveroo Fleet                     | 95%       | 94%             | 98%         | 94%              |
| Fleetx                             | 91%       | 86%             | 92%         | 95%              |
| GPSTab                             | N/A       | N/A             | N/A         | 83%              |
| Momentum IoT                       | 90%       | 87%             | 88%         | 94%              |
| Dr Dispatch                        | N/A       | N/A             | N/A         | N/A              |
| Lytx                               |           | N/A             | N/A         | 86%              |
| Tookan                             | 81%       | 75%             | 76%         | 88%              |
| Teletrac Navman                    | 79%       | 83%             | 89%         | 78%              |
| Trimble TMS (Formerly TMW Systems) | N/A       | N/A             | N/A         | N/A              |

#### **Driver Management**

|                                    | Onboarding | Safety | Driver Tracking | Driver Behavior |
|------------------------------------|------------|--------|-----------------|-----------------|
| Verizon Connect                    | 83%        | 87%    | 91%             | 88%             |
| Motive (Formerly KeepTruckin)      | 84%        | 88%    | 89%             | 87%             |
| Samsara                            | 88%        | 92%    | 94%             | 90%             |
| Geotab                             | 94%        | 94%    | 94%             | 97%             |
| Azuga Fleet                        | 90%        | 96%    | 96%             | 94%             |
| Fleetio                            | 83%        |        |                 |                 |
| ClearPathGPS                       | 88%        | 96%    | 96%             | 95%             |
| Route4Me                           | 93%        | 89%    | 88%             | 89%             |
| Onfleet                            | 93%        | 90%    | 94%             | 87%             |
| IntelliShift                       | 88%        | 91%    | 97%             | 96%             |
| Driveroo Fleet                     | 97%        | 89%    | 86%             | 77%             |
| Fleetx                             | 95%        | 95%    | 93%             | 95%             |
| GPSTab                             | N/A        | N/A    | N/A             | N/A             |
| Momentum IoT                       |            |        | 95%             | 91%             |
| Dr Dispatch                        | N/A        | N/A    | N/A             | N/A             |
| Lytx                               | 84%        | 98%    | 95%             | 100%            |
| Tookan                             | 87%        | 90%    | 86%             | 91%             |
| Teletrac Navman                    | 78%        | 80%    | 86%             | 84%             |
| Trimble TMS (Formerly TMW Systems) | N/A        | N/A    | N/A             | N/A             |

#### **Deliveries**

|                                    | ETAs | Proof of delivery | Route Optimization |
|------------------------------------|------|-------------------|--------------------|
| Verizon Connect                    | 88%  | 87%               | 86%                |
| Motive (Formerly KeepTruckin)      | 82%  | 78%               | 78%                |
| Samsara                            | 91%  | 88%               | 88%                |
| Geotab                             | 100% | 100%              | 100%               |
| Azuga Fleet                        | 91%  | 89%               | 91%                |
| Fleetio                            |      |                   |                    |
| ClearPathGPS                       | 91%  | 94%               | 95%                |
| Route4Me                           | 90%  | 98%               | 90%                |
| Onfleet                            | 86%  | 93%               | 84%                |
| IntelliShift                       | 96%  | 94%               | 95%                |
| Driveroo Fleet                     | N/A  | N/A               | N/A                |
| Fleetx                             | 94%  | 94%               | 92%                |
| GPSTab                             | N/A  | N/A               | N/A                |
| Momentum IoT                       |      |                   |                    |
| Dr Dispatch                        | N/A  | N/A               | N/A                |
| Lytx                               | N/A  | N/A               | N/A                |
| Tookan                             | 82%  | 89%               | 80%                |
| Teletrac Navman                    | 81%  | 86%               | 86%                |
| Trimble TMS (Formerly TMW Systems) | N/A  | N/A               | N/A                |