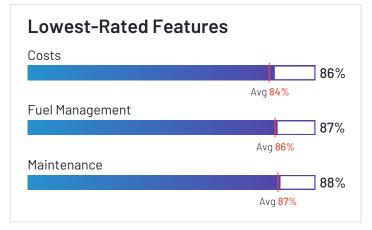

#### **Analytics**

|                                    | Vehicle Performance | Driver Performance | Costs |
|------------------------------------|---------------------|--------------------|-------|
| Verizon Connect                    | 86%                 | 88%                | 83%   |
| Motive (Formerly KeepTruckin)      | 85%                 | 85%                | 78%   |
| Samsara                            | 89%                 | 90%                | 89%   |
| Geotab                             | 95%                 | 94%                | 94%   |
| Azuga Fleet                        | 90%                 | 94%                | 96%   |
| Fleetio                            | 89%                 | 83%                | 91%   |
| ClearPathGPS                       | 87%                 | 91%                | 86%   |
| Route4Me                           | 87%                 | 90%                | 88%   |
| Onfleet                            | 89%                 | 91%                | 95%   |
| IntelliShift                       | 86%                 | 94%                | 84%   |
| Driveroo Fleet                     | 89%                 | 79%                | 87%   |
| Fleetx                             | 94%                 | 93%                | 89%   |
| GPSTab                             | N/A                 | N/A                | N/A   |
| Momentum IoT                       | 93%                 | 92%                | 86%   |
| Dr Dispatch                        | N/A                 | N/A                | N/A   |
| Lytx                               | N/A                 | 96%                | 79%   |
| Tookan                             | 89%                 | 90%                | 83%   |
| Teletrac Navman                    | 84%                 | 86%                | 86%   |
| Trimble TMS (Formerly TMW Systems) | N/A                 | N/A                | N/A   |

#### **Analytics**

|             | Vehicle Performance | Driver Performance | Costs |
|-------------|---------------------|--------------------|-------|
| GPS Insight | 88%                 | 91%                | 84%   |
| EROAD       | 92%                 | 90%                | 84%   |
| Tenna       | 82%                 | 84%                | 51%   |
| FleetUp     | 81%                 | 92%                | 71%   |
| GPSWOX      | 84%                 | 86%                | 86%   |
| Average     | 88%                 | 89%                | 84%   |

#### Vehicle Management

|                                    | Inventory | Fuel Management | Maintenance | Vehicle Tracking |
|------------------------------------|-----------|-----------------|-------------|------------------|
| Verizon Connect                    | 84%       | 80%             | 81%         | 93%              |
| Motive (Formerly KeepTruckin)      | 86%       | 80%             | 80%         | 90%              |
| Samsara                            | 88%       | 93%             | 86%         | 97%              |
| Geotab                             | 96%       | 96%             | 94%         | 97%              |
| Azuga Fleet                        | 95%       | 95%             | 96%         | 98%              |
| Fleetio                            | 93%       | 86%             | 92%         | 86%              |
| ClearPathGPS                       |           | 88%             | 88%         | 98%              |
| Route4Me                           | 88%       | 84%             | 90%         | 93%              |
| Onfleet                            |           |                 |             | 93%              |
| IntelliShift                       | 96%       | N/A             | 86%         | 97%              |
| Driveroo Fleet                     | 95%       | 94%             | 98%         | 94%              |
| Fleetx                             | 91%       | 86%             | 92%         | 95%              |
| GPSTab                             | N/A       | N/A             | N/A         | 83%              |
| Momentum IoT                       | 90%       | 87%             | 88%         | 94%              |
| Dr Dispatch                        | N/A       | N/A             | N/A         | N/A              |
| Lytx                               |           | N/A             | N/A         | 86%              |
| Tookan                             | 81%       | 75%             | 76%         | 88%              |
| Teletrac Navman                    | 79%       | 83%             | 89%         | 78%              |
| Trimble TMS (Formerly TMW Systems) | N/A       | N/A             | N/A         | N/A              |

#### Vehicle Management

|             | Inventory | Fuel Management | Maintenance | Vehicle Tracking |
|-------------|-----------|-----------------|-------------|------------------|
| GPS Insight | 87%       | 86%             | 88%         | 96%              |
| EROAD       | 89%       | 87%             | 84%         | 96%              |
| Tenna       | 89%       | 74%             | 82%         | 89%              |
| FleetUp     | N/A       | 94%             | 74%         | 96%              |
| GPSWOX      | 89%       | 86%             | 92%         | 83%              |
| Average     | 89%       | 86%             | 87%         | 92%              |