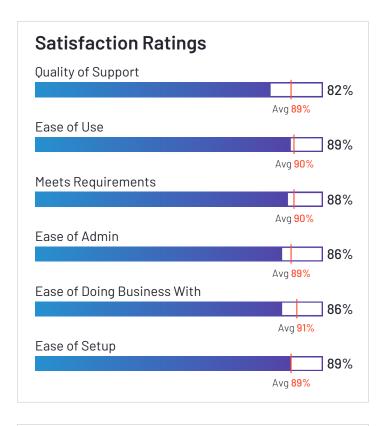

**HQ Location** Springfield, MO

Year Founded 1993

Employees (Listed On Linkedin)

Company Website drdispatch.com

Lytx has been named a Contender product based on having a relatively low customer Satisfaction score and large Market Presence compared to the rest of the category. While they may have positive reviews, they do not have enough reviews to validate those ratings. 90% of users rated it 4 or 5 stars, 85% of users believe it is headed in the right direction, and users said they would be likely to recommend Lytx at a rate of 87%. Lytx is also in the Fleet Tracking category.

## Satisfaction Ratings for Fleet Management

G2 reviewers rated software sellers ability to satisfy their needs as shown in the table below.

|                                          | Satist                     | faction                              |                       |               | Satisfaction by Category       |                       |               |             | Net Promoter<br>Score (NPS)                                 |
|------------------------------------------|----------------------------|--------------------------------------|-----------------------|---------------|--------------------------------|-----------------------|---------------|-------------|-------------------------------------------------------------|
|                                          | Likelihood to<br>Recommend | Product Going in<br>Right Direction? | Meets<br>Requirements | Ease of Admin | Ease of Doing<br>Business With | Quality of<br>Support | Ease of Setup | Ease of Use | Net Promoter<br>Score (NPS)<br>(Range from -100<br>to +100) |
| Verizon Connect                          | 77%                        | 71%                                  | 84%                   | 85%           | 77%                            | 75%                   | 82%           | 87%         | 33                                                          |
| Motive (Formerly<br>KeepTruckin)         | 85%                        | 83%                                  | 87%                   | 87%           | 85%                            | 83%                   | 88%           | 90%         | 57                                                          |
| Samsara                                  | 89%                        | 95%                                  | 91%                   | 87%           | 94%                            | 88%                   | 90%           | 88%         | 60                                                          |
| Geotab                                   | 83%                        | 89%                                  | 90%                   | 86%           | 90%                            | 87%                   | 86%           | 84%         | 37                                                          |
| Azuga Fleet                              | 95%                        | 94%                                  | 96%                   | 95%           | 96%                            | 92%                   | 95%           | 96%         | 88                                                          |
| Fleetio                                  | 94%                        | 94%                                  | 92%                   | 91%           | 92%                            | 92%                   | 87%           | 93%         | 80                                                          |
| ClearPathGPS                             | 98%                        | 98%                                  | 97%                   | 95%           | 97%                            | 97%                   | 95%           | 95%         | 93                                                          |
| Route4Me                                 | 96%                        | 100%                                 | 95%                   | 95%           | 97%                            | 98%                   | 93%           | 97%         | 87                                                          |
| Onfleet                                  | 91%                        | 95%                                  | 88%                   | 89%           | 90%                            | 90%                   | 94%           | 93%         | 77                                                          |
| IntelliShift                             | 92%                        | 88%                                  | 91%                   | 95%           | 93%                            | 94%                   | 94%           | 93%         | 67                                                          |
| Driveroo Fleet                           | 99%                        | 100%                                 | 96%                   | 95%           | 100%                           | 100%                  | 98%           | 97%         | 95                                                          |
| Fleetx                                   | 94%                        | 93%                                  | 90%                   | 95%           | 95%                            | 96%                   | 94%           | 94%         | 82                                                          |
| GPSTab                                   | 97%                        | 86%                                  | 96%                   | N/A           | 100%                           | 99%                   | 100%          | 97%         | 91                                                          |
| Momentum IoT                             | 88%                        | 89%                                  | 91%                   | 90%           | 93%                            | 91%                   | 93%           | 93%         | 50                                                          |
| Dr Dispatch                              | 87%                        | 90%                                  | 90%                   | 90%           | 83%                            | 88%                   | 90%           | 91%         | 72                                                          |
| Lytx                                     | 87%                        | 85%                                  | 88%                   | 86%           | 86%                            | 82%                   | 89%           | 89%         | 70                                                          |
| Tookan                                   | 87%                        | 85%                                  | 86%                   | 89%           | 89%                            | 83%                   | 88%           | 88%         | 61                                                          |
| Teletrac Navman                          | 75%                        | 67%                                  | 79%                   | 59%           | 63%                            | 77%                   | 59%           | 77%         | 21                                                          |
| Trimble TMS<br>(Formerly TMW<br>Systems) | 70%                        | 64%                                  | 73%                   | N/A           | N/A                            | 69%                   | N/A           | 73%         | -11                                                         |